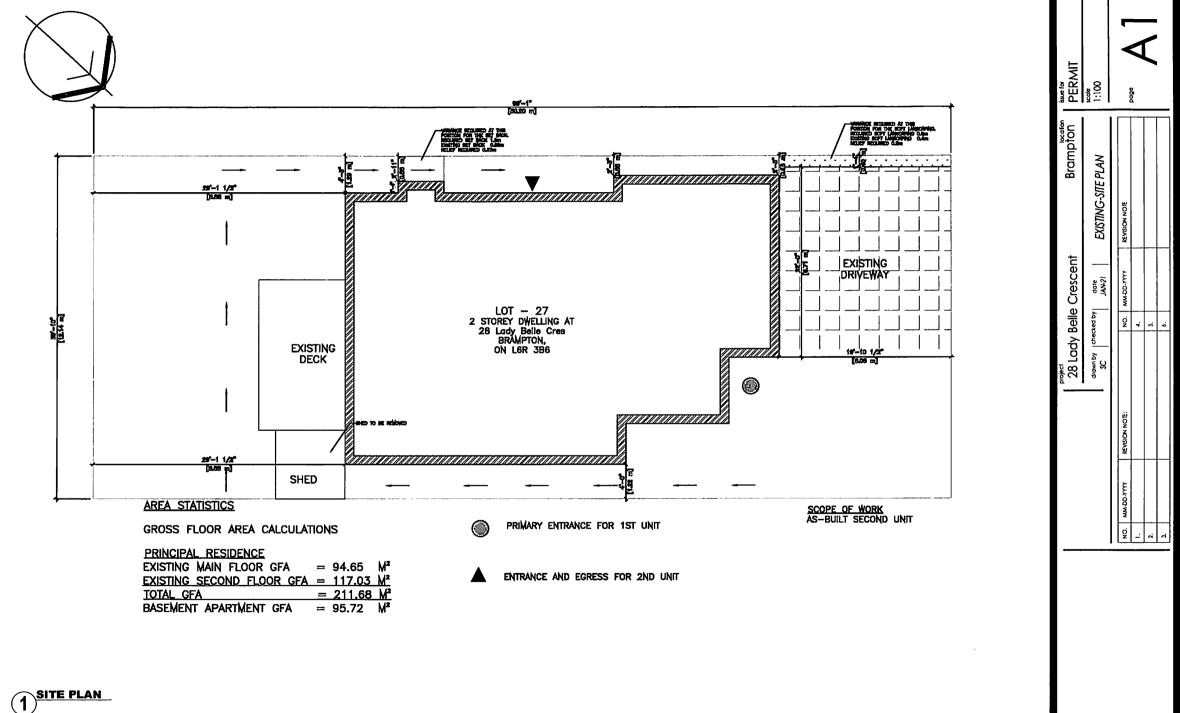

AND WHER EAS the property involved in this application is described as Lot 27, Plan 43M-1569 municipally known as 28 LADY BELLE CRESCENT, Brampton;

AND WHEREAS the applicants are requesting the following variance(s):

- 1. To permit an encroachment (existing fireplace projection) having a setback of 0.88m (2.89 ft.) located in the path of travel leading to the primary entrance to a second unit whereas the by-law requires a clear path of travel having a minimum width of 1.2m (3.94 ft.) to a primary entrance to a second unit;
- 2. To permit an existing 0.4m (1.31 ft.) wide landscaped open space strip adjacent to the driveway whereas the by-law requires a minimum 0.6m (1.97 ft.) wide landscaped open space strip between the driveway and the side lot line.

Please amend application A-2021-0041 to reflect the following variance(s):

- 1. To permit an encroachment (existing fireplace projection) having a setback of 0.88m (2.89 ft) located in the path of travel leading to the primary entrance to a second unit (2.89 ft.) whereas the by-law requires a clear path of travel having a minimum width of 1.2m (3.94ft) to a primary entrance to a second unit;
- 2. To permit an existing 0.4m (1.31 ft.) wide landscaped open space strip adjacent to the driveway whereas the by-law requires a minimum 0.6m (1.97 ft.) wide landscaped open space strip between the driveway and the side lot line.