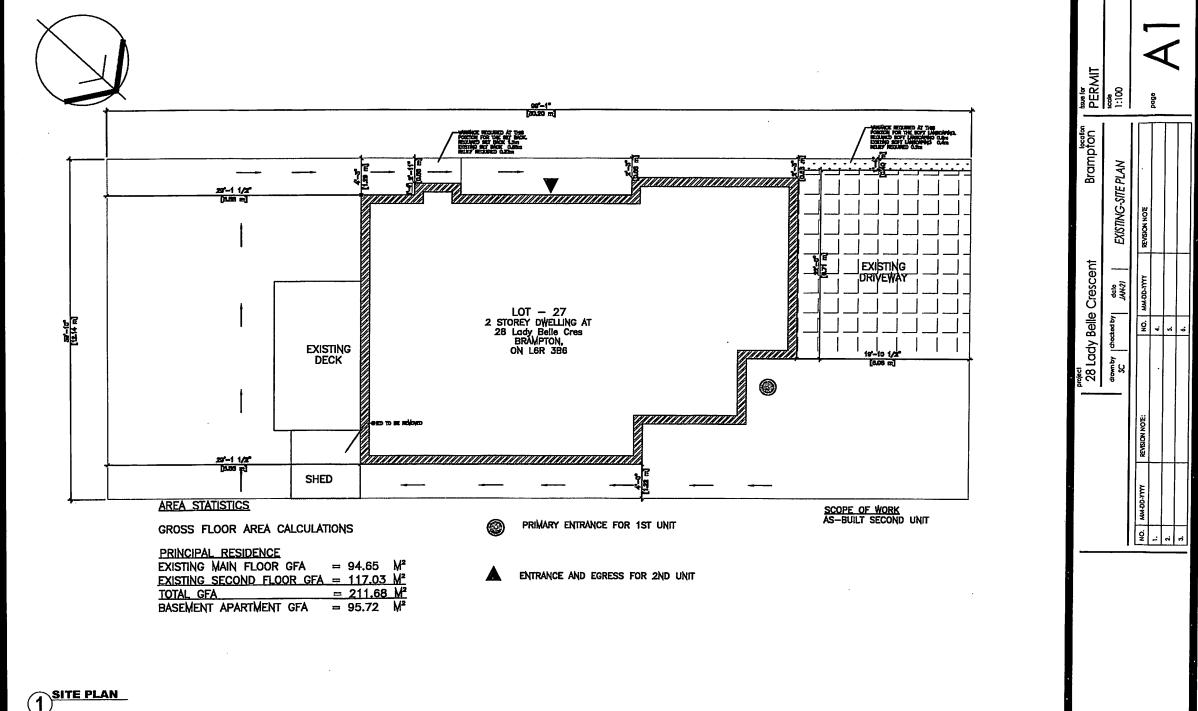

AND WHER EAS the property involved in this application is described as Lot 27, Plan 43M-1569 municipally known as 28 LADY BELLE CRESCENT, Brampton;

AND WHEREAS the applicants are requesting the following variance(s):

- 1. To permit an encroachment (existing fireplace projection) having a setback of 0.88m (2.89 ft.) located in the path of travel leading to the primary entrance to a second unit whereas the by-law requires a clear path of travel having a minimum width of 1.2m (3.94 ft.) to a primary entrance to a second unit;
- 2. To permit an existing 0.4m (1.31 ft.) wide landscaped open space strip adjacent to the driveway whereas the by-law requires a minimum 0.6m (1.97 ft.) wide landscaped open space strip between the driveway and the side lot line.

Please amend application A-2021-0041 to reflect the following variance(s):

- 1. To permit an encroachment (existing fireplace projection) having a setback of 0.88m (2.89 ft) located in the path of travel leading to the primary entrance to a second unit (2.89 ft.) whereas the by-law requires a clear path of travel having a minimum width of 1.2m (3.94ft) to a primary entrance to a second unit;
- 2. To permit an existing 0.4m (1.31 ft.) wide landscaped open space strip adjacent to the driveway whereas the by-law requires a minimum 0.6m (1.97 ft.) wide landscaped open space strip between the driveway and the side lot line.