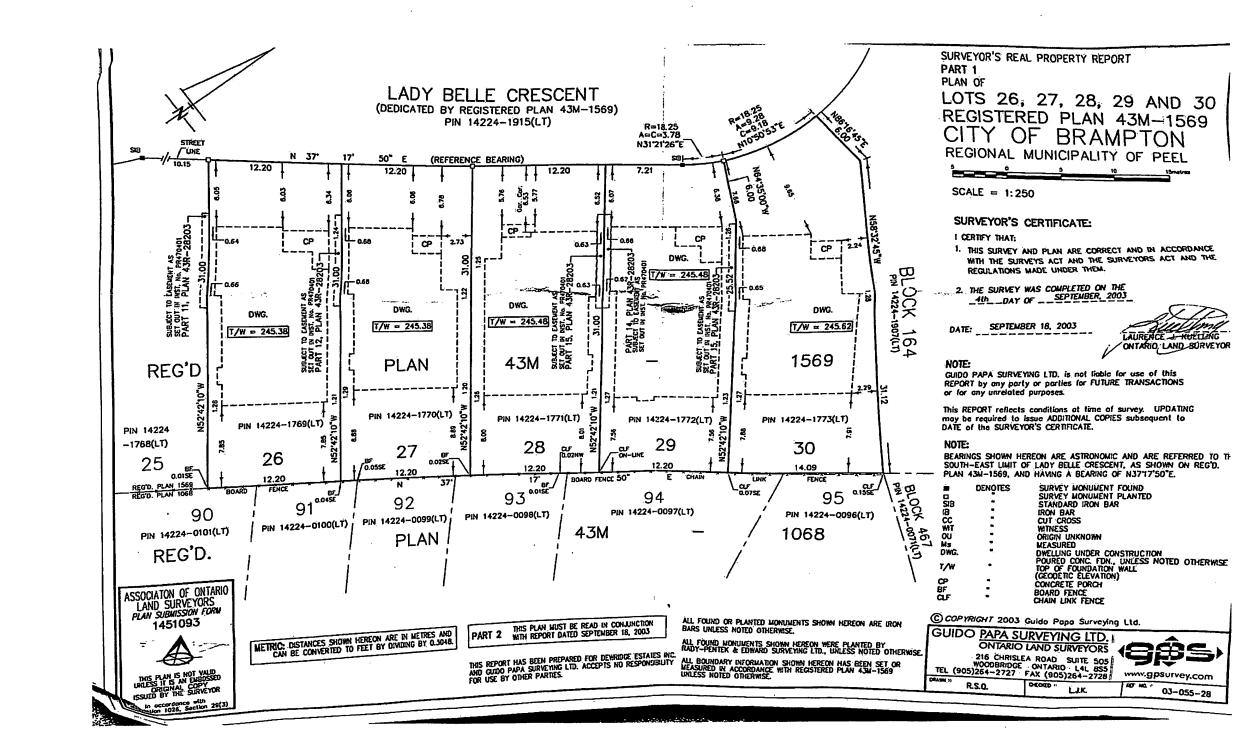

AND WHER EAS the property involved in this application is described as Lot 27, Plan 43M-1569 municipally known as 28 LADY BELLE CRESCENT, Brampton;

AND WHEREAS the applicants are requesting the following variance(s):

| 1. | Name of Owner(s)                      | KULWINDER SINGH /AMANJEET KAUR                                                                                      |    |  |  |  |  |  |  |  |
|----|---------------------------------------|---------------------------------------------------------------------------------------------------------------------|----|--|--|--|--|--|--|--|
|    | Address                               | 28 LADY BELLE CRESCENT LGR 386                                                                                      |    |  |  |  |  |  |  |  |
|    | -                                     |                                                                                                                     |    |  |  |  |  |  |  |  |
|    | Phone #                               | 514-296-5616 Fax #                                                                                                  |    |  |  |  |  |  |  |  |
|    | Email                                 | jaideepkadire@gmail.com                                                                                             |    |  |  |  |  |  |  |  |
|    |                                       | <u> </u>                                                                                                            |    |  |  |  |  |  |  |  |
| 2. | Name of Agent                         | Name of Agent                                                                                                       |    |  |  |  |  |  |  |  |
| ~- | Address                               | SRICHANDRA KURISETTI 51 ARIZONA DRIVE BRAMPTON ON L6Y 0R6                                                           |    |  |  |  |  |  |  |  |
|    |                                       | STANIZONA BINVL BINAWIPTON ON LOT UNO                                                                               |    |  |  |  |  |  |  |  |
|    | Phone #                               | 14-967-9623 Fax#                                                                                                    |    |  |  |  |  |  |  |  |
|    | Email                                 | 14-301-3023                                                                                                         |    |  |  |  |  |  |  |  |
|    |                                       | _srichandrak@hotmail.com                                                                                            |    |  |  |  |  |  |  |  |
| •  | N                                     |                                                                                                                     |    |  |  |  |  |  |  |  |
| 3. |                                       | of relief applied for (variances requested):  Ta relief of 0.32m at a point where the fire place is protruding out. |    |  |  |  |  |  |  |  |
|    | The existing s                        | de yard setback is 0.88m.                                                                                           |    |  |  |  |  |  |  |  |
|    |                                       |                                                                                                                     |    |  |  |  |  |  |  |  |
|    |                                       |                                                                                                                     |    |  |  |  |  |  |  |  |
|    |                                       |                                                                                                                     |    |  |  |  |  |  |  |  |
|    |                                       |                                                                                                                     |    |  |  |  |  |  |  |  |
|    |                                       |                                                                                                                     | -  |  |  |  |  |  |  |  |
|    |                                       |                                                                                                                     |    |  |  |  |  |  |  |  |
|    |                                       |                                                                                                                     |    |  |  |  |  |  |  |  |
|    |                                       |                                                                                                                     |    |  |  |  |  |  |  |  |
| 4. |                                       | ole to comply with the provisions of the by-law?                                                                    |    |  |  |  |  |  |  |  |
|    |                                       | d pathway of 1.2m is not possible to achieve all throughout as the fire place is                                    |    |  |  |  |  |  |  |  |
|    | protruding_out                        | to the unobstructed pathway is being reduced by 32m at the single point.                                            |    |  |  |  |  |  |  |  |
|    | ne existing                           | side yard setback is 0.88m.                                                                                         |    |  |  |  |  |  |  |  |
|    |                                       |                                                                                                                     |    |  |  |  |  |  |  |  |
|    |                                       |                                                                                                                     |    |  |  |  |  |  |  |  |
|    |                                       |                                                                                                                     |    |  |  |  |  |  |  |  |
| 5. | Logal Description                     | of the subject land:                                                                                                |    |  |  |  |  |  |  |  |
| J. | Lot Number                            |                                                                                                                     |    |  |  |  |  |  |  |  |
|    | Plan Number/Cond                      |                                                                                                                     |    |  |  |  |  |  |  |  |
|    | Municipal Address                     | 1201 1000                                                                                                           | B6 |  |  |  |  |  |  |  |
|    |                                       |                                                                                                                     |    |  |  |  |  |  |  |  |
| _  |                                       | (1. 10                                                                                                              |    |  |  |  |  |  |  |  |
| 6. |                                       | ect land (in metric units)                                                                                          |    |  |  |  |  |  |  |  |
|    | Frontage<br>Depth                     | 12.20                                                                                                               |    |  |  |  |  |  |  |  |
|    | Area                                  | 366.50 m2                                                                                                           |    |  |  |  |  |  |  |  |
|    |                                       |                                                                                                                     |    |  |  |  |  |  |  |  |
| _  |                                       | Albert School                                                                                                       |    |  |  |  |  |  |  |  |
| 7. | Access to the sub                     |                                                                                                                     |    |  |  |  |  |  |  |  |
|    | Provincial Highwa<br>Municipal Road M |                                                                                                                     |    |  |  |  |  |  |  |  |
|    | Private Right-of-W                    |                                                                                                                     |    |  |  |  |  |  |  |  |