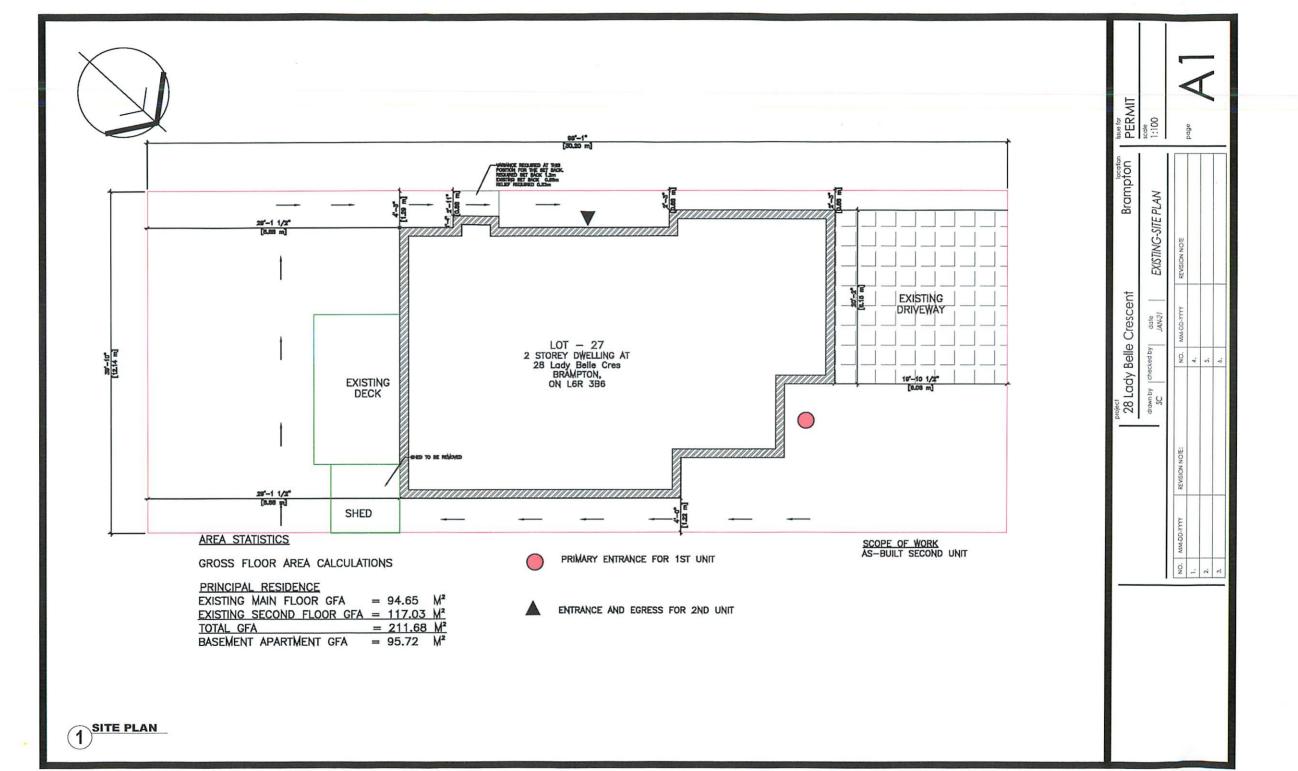

AND WHER EAS the property involved in this application is described as Lot 27, Plan 43M-1569 municipally known as 28 LADY BELLE CRESCENT, Brampton;

AND WHEREAS the applicants are requesting the following variance(s):

- 1. To permit an encroachment (existing fireplace projection) having a setback of 0.88m (2.89 ft.) located in the path of travel leading to the primary entrance to a second unit whereas the by-law requires a clear path of travel having a minimum width of 1.2m (3.94 ft.) to a primary entrance to a second unit;
- 2. To permit an existing 0.4m (1.31 ft.) wide landscaped open space strip adjacent to the driveway whereas the by-law requires a minimum 0.6m (1.97 ft.) wide landscaped open space strip between the driveway and the side lot line.

Please amend application A-2021-0041 to reflect the following variance(s):

- 1. To permit an encroachment (existing fireplace projection) having a setback of 0.88m (2.89 ft) located in the path of travel leading to the primary entrance to a second unit (2.89 ft.) whereas the by-law requires a clear path of travel having a minimum width of 1.2m (3.94ft) to a primary entrance to a second unit;
- 2. To permit an existing 0.4m (1.31 ft.) wide landscaped open space strip adjacent to the driveway whereas the by-law requires a minimum 0.6m (1.97 ft.) wide landscaped open space strip between the driveway and the side lot line.