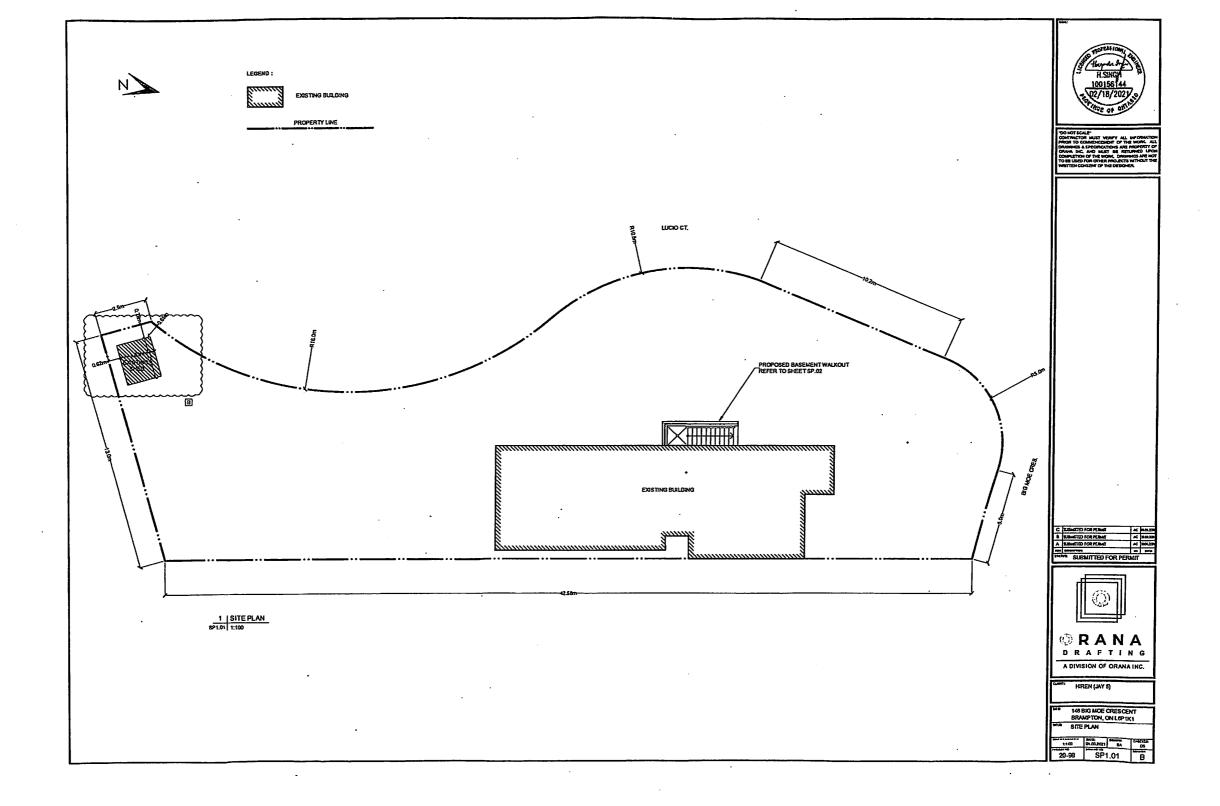

- To permit a below grade entrance to be located between the main wall of the dwelling and the flankage lot line whereas the by-law does not permit a below grade entrance between the main wall of the dwelling and the flankage lot line;
- 2. To permit an existing accessory structure (shed) to be located in the exterior side yard whereas the bylaw does not permit an accessory structure to be located in the exterior side yard.

Particulars of all buildings and structures on or proposed for the subject land: (specify <u>in metric units</u> ground floor area, gross floor area, number of

storeys, width, length, height, etc., where possible) nd: <u>List ail structures (dwelling, shed, gazebo, etc.)</u> Freehold Townhouse EXISTING BUILDINGS/STRUCTURES on the subject land: Basement floor area- 63.8 m2 Ground floor area= 61.29 2nd floor area= 69.9 m2 GFA= 63.8+61.29+69.9=195 m2 +portable shed at the backyard of 4.5m2 PROPOSED BUILDINGS/STRUCTURES on the subject land: Basement walkout stairs and roof. Location of all buildings and structures on or proposed for the subject lands: 9. (specify distance from side, rear and front lot lines in metric units) **EXISTING** Front yard setback 7.58m Rear yard setback 17.44m Side yard setback 4.53m Side yard setback PROPOSED Front yard setback 7.58m Rear yard setback 17.44m Side yard setback 4.53m Side yard setback 0 Oct 15th, 2014 Date of Acquisition of subject land: 10. Existing uses of subject property: 11. Two residential dwelling units 12. Proposed uses of subject property: Existing uses of abutting properties: Residential 13. Dec 10th, 2002 Date of construction of all buildings & structures on subject land: 14. Length of time the existing uses of the subject property have been continued: 19 Years 15. What water supply is existing/proposed? 16. (a) Other (specify) Municipal What sewage disposal is/will be provided? Other (specify) Municipal Septic (c) What storm drainage system is existing/proposed? Sewers Other (specify)