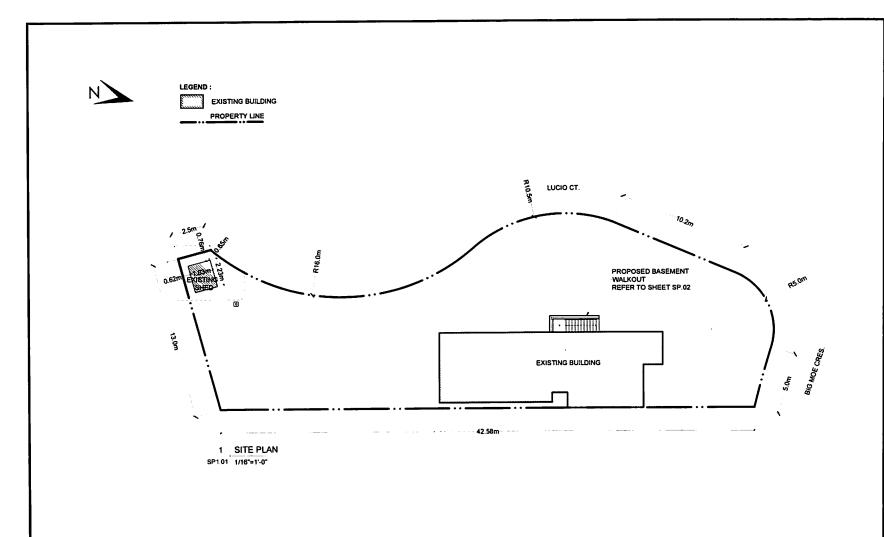

AND WHEREAS the property involved in this application is described as Part of Block 5, Plan M-1446, Parts 23, 24 and 25, Plan 43R-27755 municipally known as **146 BIG MOE CRESCENT**, Brampton;

AND WHEREAS the applicants are requesting the following variance(s):

Particulars of all buildings and structures on or proposed for the subject land: (specify <u>in metric units</u> ground floor area, gross floor area, number of

storeys, width, length, height, etc., where possible) nd: <u>List ail structures (dwelling, shed, gazebo, etc.)</u> Freehold Townhouse EXISTING BUILDINGS/STRUCTURES on the subject land: Basement floor area- 63.8 m2 Ground floor area= 61.29 2nd floor area= 69.9 m2 GFA= 63.8+61.29+69.9=195 m2 +portable shed at the backyard of 4.5m2 PROPOSED BUILDINGS/STRUCTURES on the subject land: Basement walkout stairs and roof. Location of all buildings and structures on or proposed for the subject lands: 9. (specify distance from side, rear and front lot lines in metric units) **EXISTING** Front yard setback 7.58m Rear yard setback 17.44m Side yard setback 4.53m Side yard setback PROPOSED Front yard setback 7.58m Rear yard setback 17.44m Side yard setback 4.53m Side yard setback 0 Oct 15th, 2014 Date of Acquisition of subject land: 10. Existing uses of subject property: 11. Two residential dwelling units 12. Proposed uses of subject property: Existing uses of abutting properties: Residential 13. Dec 10th, 2002 Date of construction of all buildings & structures on subject land: 14. Length of time the existing uses of the subject property have been continued: 19 Years 15. What water supply is existing/proposed? 16. (a) Other (specify) Municipal What sewage disposal is/will be provided? Other (specify) Municipal Septic (c) What storm drainage system is existing/proposed? Sewers Other (specify)