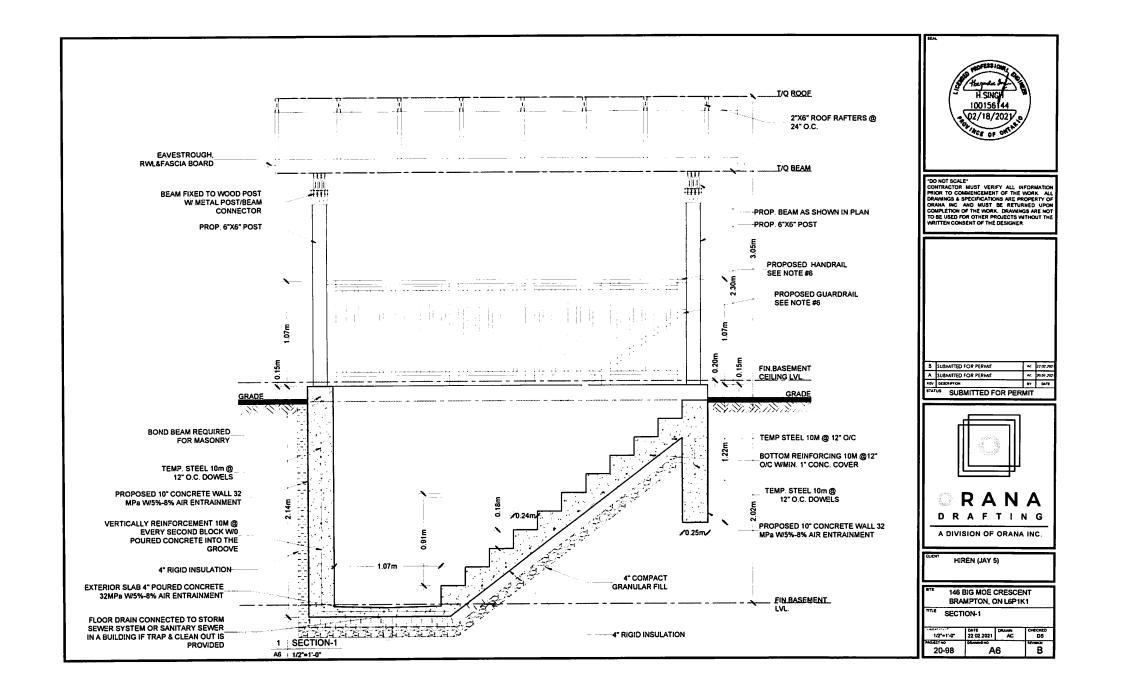

- To permit a below grade entrance to be located between the main wall of the dwelling and the flankage lot line whereas the by-law does not permit a below grade entrance between the main wall of the dwelling and the flankage lot line;
- 2. To permit an existing accessory structure (shed) to be located in the exterior side yard whereas the bylaw does not permit an accessory structure to be located in the exterior side yard.

**WARD 10** 

Please amend application A-2021-0047 to reflect the following variance(s):

- 1. To permit a below grade entrance to be located between the main wall of the dwelling and the flankage lot line whereas the by-law does not permit a below grade entrance between the main wall of the dwelling and the flankage lot line;
- 2. To permit an existing accessory structure (shed) to be located in the exterior side yard whereas the by-law does not permit an accessory structure to be located in the exterior side yard.

Particulars of all buildings and structures on or proposed for the subject land: (specify <u>in metric units</u> ground floor area, gross floor area, number of

storeys, width, length, height, etc., where possible) nd: <u>List ail structures (dwelling, shed, gazebo, etc.)</u> Freehold Townhouse EXISTING BUILDINGS/STRUCTURES on the subject land: Basement floor area- 63.8 m2 Ground floor area= 61.29 2nd floor area= 69.9 m2 GFA= 63.8+61.29+69.9=195 m2 +portable shed at the backyard of 4.5m2 PROPOSED BUILDINGS/STRUCTURES on the subject land: Basement walkout stairs and roof. Location of all buildings and structures on or proposed for the subject lands: 9. (specify distance from side, rear and front lot lines in metric units) **EXISTING** Front yard setback 7.58m Rear yard setback 17.44m Side yard setback 4.53m Side yard setback PROPOSED Front yard setback 7.58m Rear yard setback 17.44m Side yard setback 4.53m Side yard setback 0 Oct 15th, 2014 Date of Acquisition of subject land: 10. Existing uses of subject property: 11. Two residential dwelling units 12. Proposed uses of subject property: Existing uses of abutting properties: Residential 13. Dec 10th, 2002 Date of construction of all buildings & structures on subject land: 14. Length of time the existing uses of the subject property have been continued: 19 Years 15. What water supply is existing/proposed? 16. (a) Other (specify) Municipal What sewage disposal is/will be provided? Other (specify) Municipal Septic (c) What storm drainage system is existing/proposed? Sewers Other (specify)