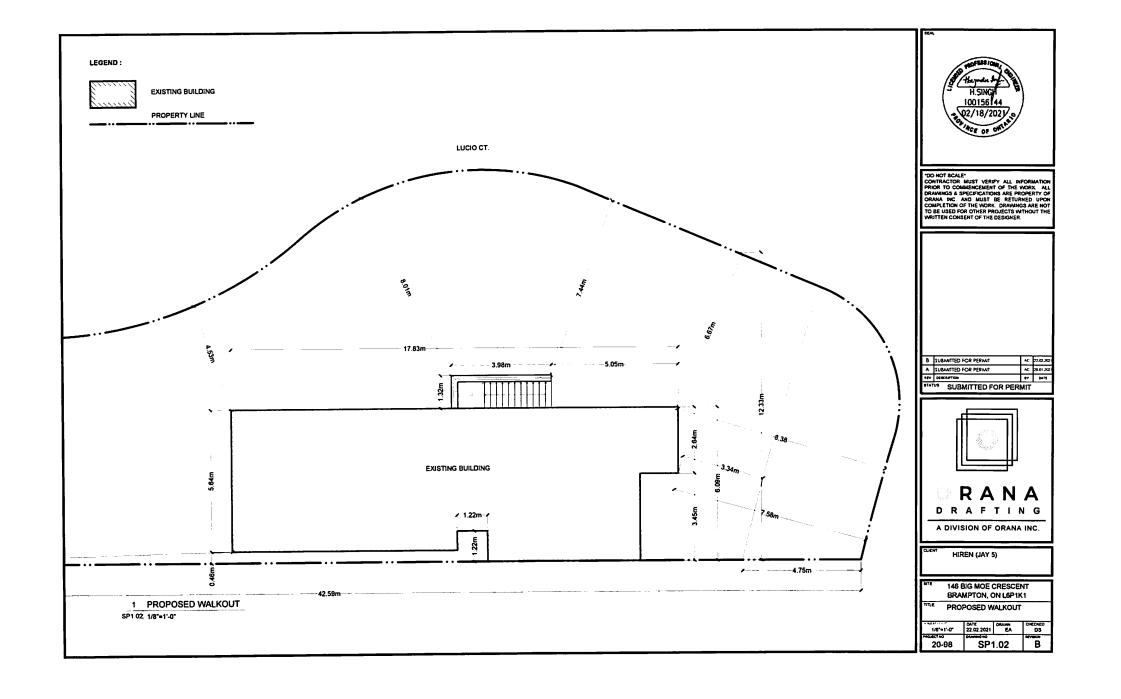

- To permit a below grade entrance to be located between the main wall of the dwelling and the flankage lot line whereas the by-law does not permit a below grade entrance between the main wall of the dwelling and the flankage lot line;
- 2. To permit an existing accessory structure (shed) to be located in the exterior side yard whereas the bylaw does not permit an accessory structure to be located in the exterior side yard.

**WARD 10** 

Please amend application A-2021-0047 to reflect the following variance(s):

- 1. To permit a below grade entrance to be located between the main wall of the dwelling and the flankage lot line whereas the by-law does not permit a below grade entrance between the main wall of the dwelling and the flankage lot line;
- 2. To permit an existing accessory structure (shed) to be located in the exterior side yard whereas the by-law does not permit an accessory structure to be located in the exterior side yard.

Particulars of all buildings and structures on or proposed for the subject land: (specify <u>in metric units</u> ground floor area, gross floor area, number of

storeys, width, length, height, etc., where possible) nd: <u>List ail structures (dwelling, shed, gazebo, etc.)</u> Freehold Townhouse EXISTING BUILDINGS/STRUCTURES on the subject land: Basement floor area- 63.8 m2 Ground floor area= 61.29 2nd floor area= 69.9 m2 GFA= 63.8+61.29+69.9=195 m2 +portable shed at the backyard of 4.5m2 PROPOSED BUILDINGS/STRUCTURES on the subject land: Basement walkout stairs and roof. Location of all buildings and structures on or proposed for the subject lands: 9. (specify distance from side, rear and front lot lines in metric units) **EXISTING** Front yard setback 7.58m Rear yard setback 17.44m Side yard setback 4.53m Side yard setback PROPOSED Front yard setback 7.58m Rear yard setback 17.44m Side yard setback 4.53m Side yard setback 0 Oct 15th, 2014 Date of Acquisition of subject land: 10. Existing uses of subject property: 11. Two residential dwelling units 12. Proposed uses of subject property: Existing uses of abutting properties: Residential 13. Dec 10th, 2002 Date of construction of all buildings & structures on subject land: 14. Length of time the existing uses of the subject property have been continued: 19 Years 15. What water supply is existing/proposed? 16. (a) Other (specify) Municipal What sewage disposal is/will be provided? Other (specify) Municipal Septic (c) What storm drainage system is existing/proposed? Sewers Other (specify)