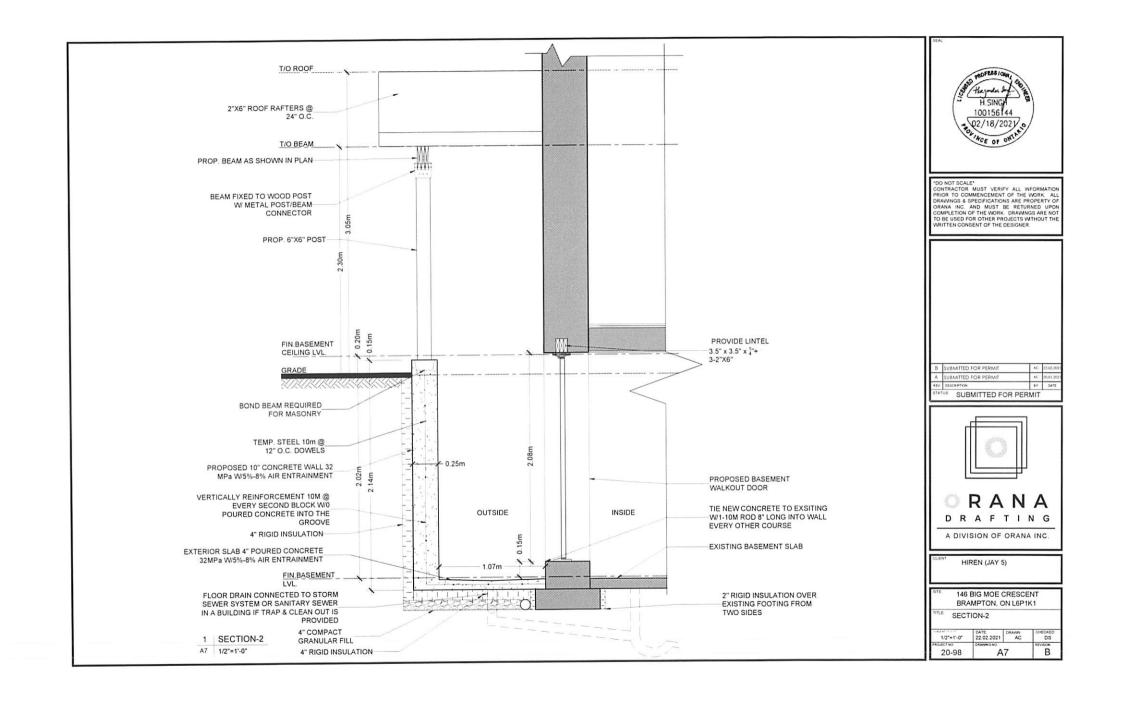

- To permit a below grade entrance to be located between the main wall of the dwelling and the flankage lot line whereas the by-law does not permit a below grade entrance between the main wall of the dwelling and the flankage lot line;
- 2. To permit an existing accessory structure (shed) to be located in the exterior side yard whereas the bylaw does not permit an accessory structure to be located in the exterior side yard.

**WARD 10** 

Please amend application A-2021-0047 to reflect the following variance(s):

- 1. To permit a below grade entrance to be located between the main wall of the dwelling and the flankage lot line whereas the by-law does not permit a below grade entrance between the main wall of the dwelling and the flankage lot line;
- 2. To permit an existing accessory structure (shed) to be located in the exterior side yard whereas the by-law does not permit an accessory structure to be located in the exterior side yard.