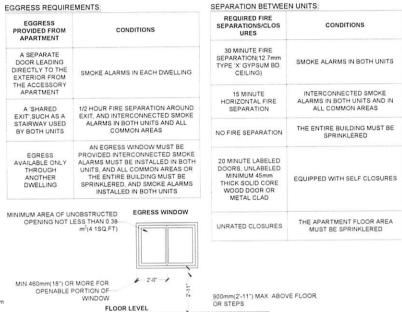

- To permit a below grade entrance to be located between the main wall of the dwelling and the flankage lot line whereas the by-law does not permit a below grade entrance between the main wall of the dwelling and the flankage lot line;
- 2. To permit an existing accessory structure (shed) to be located in the exterior side yard whereas the bylaw does not permit an accessory structure to be located in the exterior side yard.

**WARD 10** 

Please amend application A-2021-0047 to reflect the following variance(s):

- 1. To permit a below grade entrance to be located between the main wall of the dwelling and the flankage lot line whereas the by-law does not permit a below grade entrance between the main wall of the dwelling and the flankage lot line;
- 2. To permit an existing accessory structure (shed) to be located in the exterior side yard whereas the by-law does not permit an accessory structure to be located in the exterior side yard.