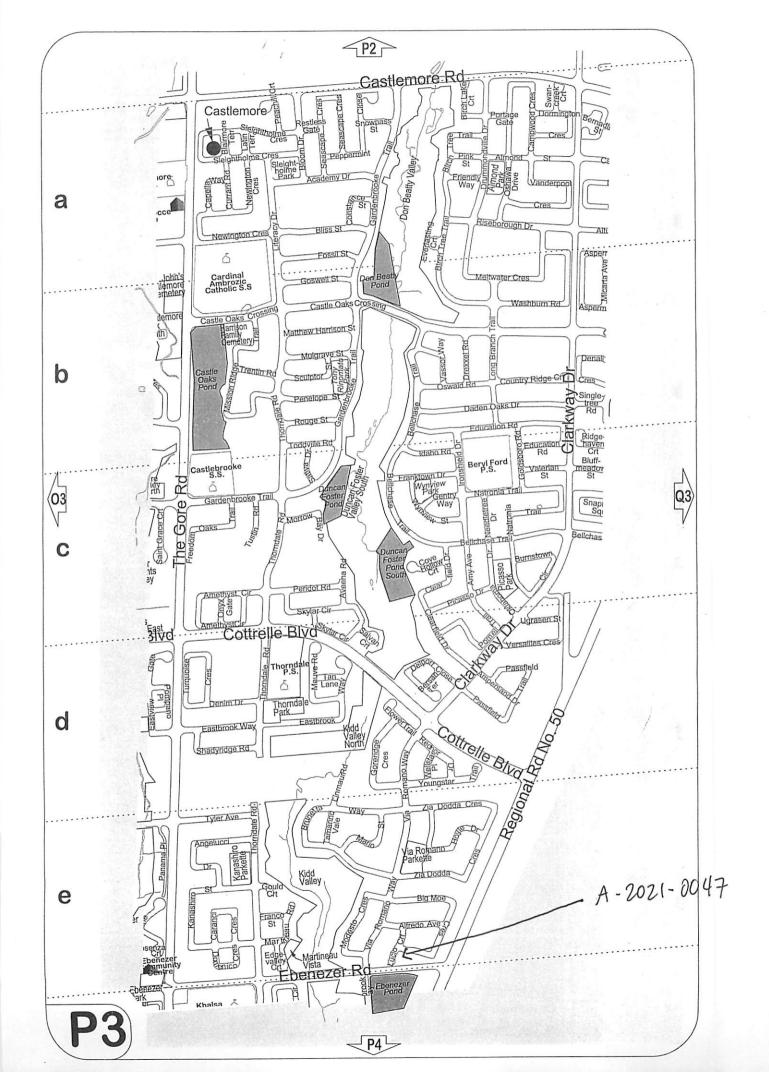

AND WHEREAS the property involved in this application is described as Part of Block 5, Plan M-1446, Parts 23, 24 and 25, Plan 43R-27755 municipally known as **146 BIG MOE CRESCENT**, Brampton;

AND WHEREAS the applicants are requesting the following variance(s):

### AMENDMENT LETTER

March 18, 2021

To: Committee of Adjustment

RE: APPLICATION FOR MINOR VARIANCE

HIREN ANIRUDHBHAI AKBARI AND MEENASKSHI ADIWAL

PAR TO F BLOCK 5, PLAN M-1446 PARTS 23 AND 25, PLAN 43R-27755 A-2020-0047- 146 BIG MOE CRESCENT