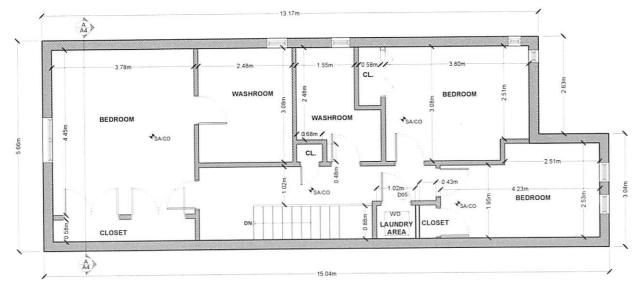

Particulars of all buildings and structures on or proposed for the subject land: (specify <u>in metric units</u> ground floor area, gross floor area, number of

storeys, width, length, height, etc., where possible) nd: <u>List ail structures (dwelling, shed, gazebo, etc.)</u> Freehold Townhouse EXISTING BUILDINGS/STRUCTURES on the subject land: Basement floor area- 63.8 m2 Ground floor area= 61.29 2nd floor area= 69.9 m2 GFA= 63.8+61.29+69.9=195 m2 +portable shed at the backyard of 4.5m2 PROPOSED BUILDINGS/STRUCTURES on the subject land: Basement walkout stairs and roof. Location of all buildings and structures on or proposed for the subject lands: 9. (specify distance from side, rear and front lot lines in metric units) **EXISTING** Front yard setback 7.58m Rear yard setback 17.44m Side yard setback 4.53m Side yard setback PROPOSED Front yard setback 7.58m Rear yard setback 17.44m Side yard setback 4.53m Side yard setback 0 Oct 15th, 2014 Date of Acquisition of subject land: 10. Existing uses of subject property: 11. Two residential dwelling units 12. Proposed uses of subject property: Existing uses of abutting properties: Residential 13. Dec 10th, 2002 Date of construction of all buildings & structures on subject land: 14. Length of time the existing uses of the subject property have been continued: 19 Years 15. What water supply is existing/proposed? 16. (a) Other (specify) Municipal What sewage disposal is/will be provided? Other (specify) Municipal Septic (c) What storm drainage system is existing/proposed? Sewers Other (specify)