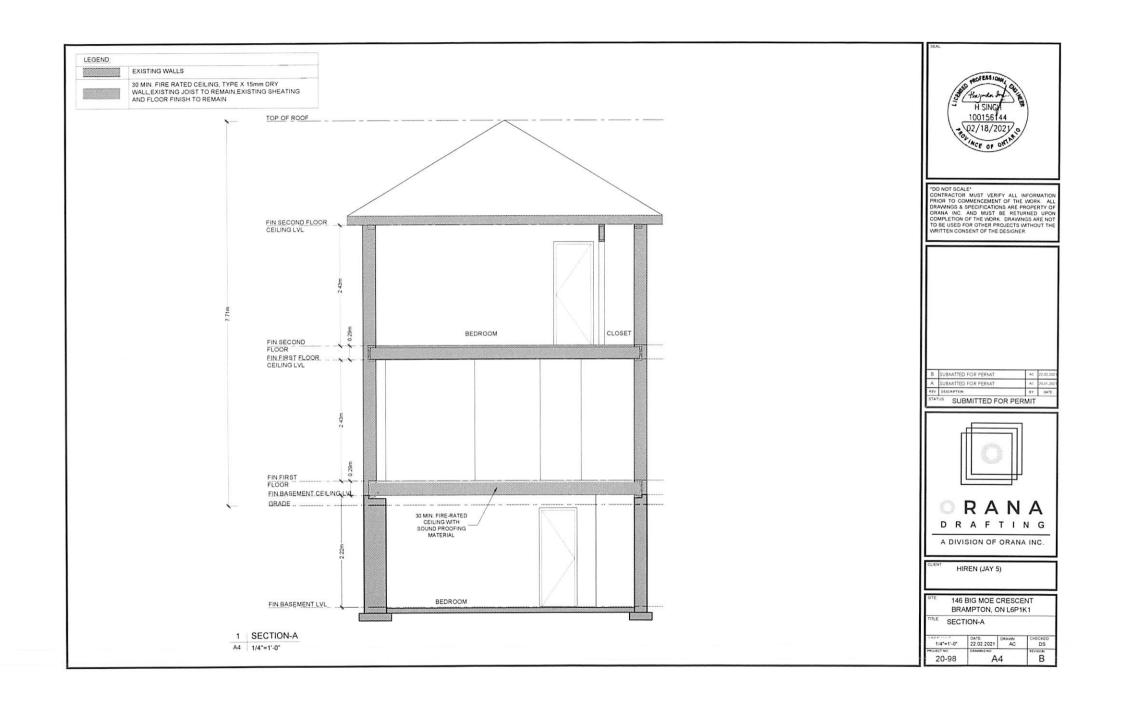

- To permit a below grade entrance to be located between the main wall of the dwelling and the flankage lot line whereas the by-law does not permit a below grade entrance between the main wall of the dwelling and the flankage lot line;
- 2. To permit an existing accessory structure (shed) to be located in the exterior side yard whereas the bylaw does not permit an accessory structure to be located in the exterior side yard.

**WARD 10** 

Please amend application A-2021-0047 to reflect the following variance(s):

- 1. To permit a below grade entrance to be located between the main wall of the dwelling and the flankage lot line whereas the by-law does not permit a below grade entrance between the main wall of the dwelling and the flankage lot line;
- 2. To permit an existing accessory structure (shed) to be located in the exterior side yard whereas the by-law does not permit an accessory structure to be located in the exterior side yard.

Particulars of all buildings and structures on or proposed for the subject land: (specify <u>in metric units</u> ground floor area, gross floor area, number of

storeys, width, length, height, etc., where possible) nd: <u>List ail structures (dwelling, shed, gazebo, etc.)</u> Freehold Townhouse EXISTING BUILDINGS/STRUCTURES on the subject land: Basement floor area- 63.8 m2 Ground floor area= 61.29 2nd floor area= 69.9 m2 GFA= 63.8+61.29+69.9=195 m2 +portable shed at the backyard of 4.5m2 PROPOSED BUILDINGS/STRUCTURES on the subject land: Basement walkout stairs and roof. Location of all buildings and structures on or proposed for the subject lands: 9. (specify distance from side, rear and front lot lines in metric units) **EXISTING** Front yard setback 7.58m Rear yard setback 17.44m Side yard setback 4.53m Side yard setback PROPOSED Front yard setback 7.58m Rear yard setback 17.44m Side yard setback 4.53m Side yard setback 0 Oct 15th, 2014 Date of Acquisition of subject land: 10. Existing uses of subject property: 11. Two residential dwelling units 12. Proposed uses of subject property: Existing uses of abutting properties: Residential 13. Dec 10th, 2002 Date of construction of all buildings & structures on subject land: 14. Length of time the existing uses of the subject property have been continued: 19 Years 15. What water supply is existing/proposed? 16. (a) Other (specify) Municipal What sewage disposal is/will be provided? Other (specify) Municipal Septic (c) What storm drainage system is existing/proposed? Sewers Other (specify)