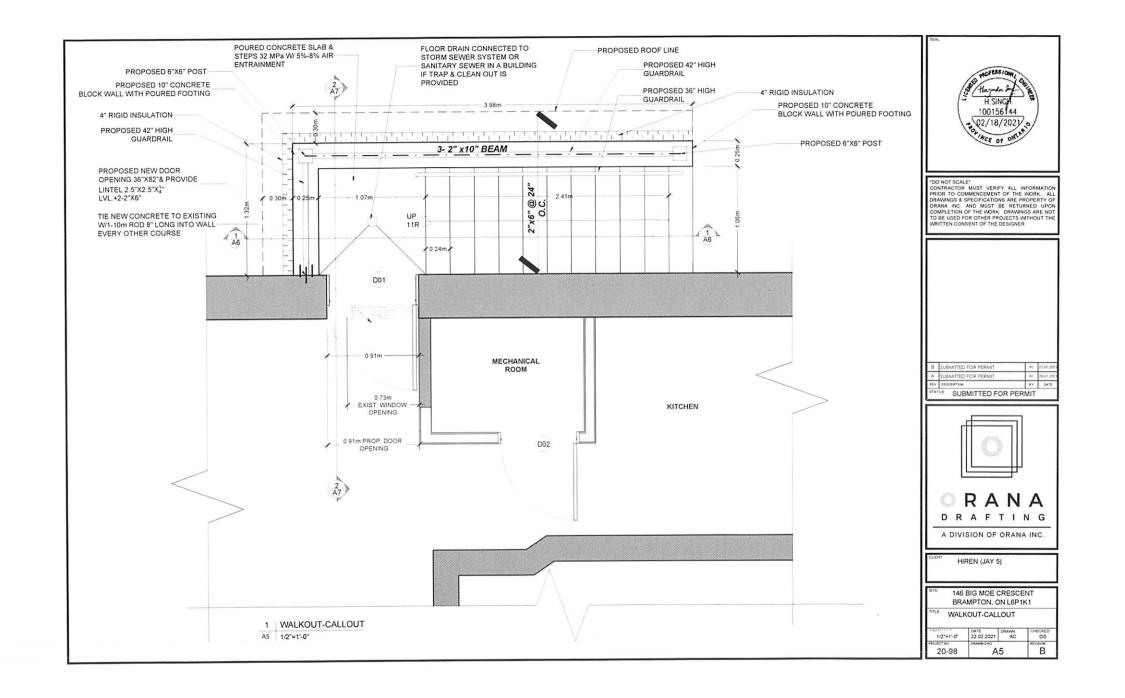

- To permit a below grade entrance to be located between the main wall of the dwelling and the flankage lot line whereas the by-law does not permit a below grade entrance between the main wall of the dwelling and the flankage lot line;
- 2. To permit an existing accessory structure (shed) to be located in the exterior side yard whereas the bylaw does not permit an accessory structure to be located in the exterior side yard.

**WARD 10** 

Please amend application A-2021-0047 to reflect the following variance(s):

- 1. To permit a below grade entrance to be located between the main wall of the dwelling and the flankage lot line whereas the by-law does not permit a below grade entrance between the main wall of the dwelling and the flankage lot line;
- 2. To permit an existing accessory structure (shed) to be located in the exterior side yard whereas the by-law does not permit an accessory structure to be located in the exterior side yard.

Particulars of all buildings and structures on or proposed for the subject land: (specify <u>in metric units</u> ground floor area, gross floor area, number of

storeys, width, length, height, etc., where possible) nd: <u>List ail structures (dwelling, shed, gazebo, etc.)</u> Freehold Townhouse EXISTING BUILDINGS/STRUCTURES on the subject land: Basement floor area- 63.8 m2 Ground floor area= 61.29 2nd floor area= 69.9 m2 GFA= 63.8+61.29+69.9=195 m2 +portable shed at the backyard of 4.5m2 PROPOSED BUILDINGS/STRUCTURES on the subject land: Basement walkout stairs and roof. Location of all buildings and structures on or proposed for the subject lands: 9. (specify distance from side, rear and front lot lines in metric units) **EXISTING** Front yard setback 7.58m Rear yard setback 17.44m Side yard setback 4.53m Side yard setback PROPOSED Front yard setback 7.58m Rear yard setback 17.44m Side yard setback 4.53m Side yard setback 0 Oct 15th, 2014 Date of Acquisition of subject land: 10. Existing uses of subject property: 11. Two residential dwelling units 12. Proposed uses of subject property: Existing uses of abutting properties: Residential 13. Dec 10th, 2002 Date of construction of all buildings & structures on subject land: 14. Length of time the existing uses of the subject property have been continued: 19 Years 15. What water supply is existing/proposed? 16. (a) Other (specify) Municipal What sewage disposal is/will be provided? Other (specify) Municipal Septic (c) What storm drainage system is existing/proposed? Sewers Other (specify)