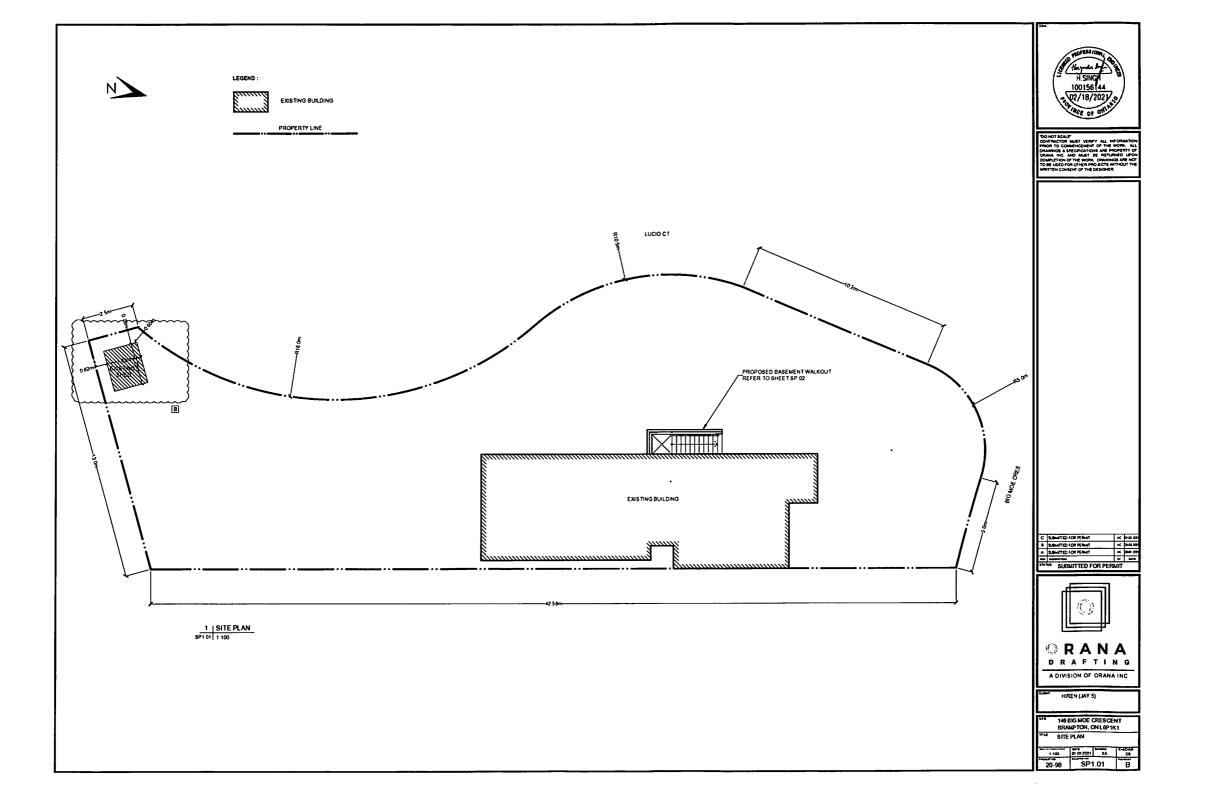

- To permit a below grade entrance to be located between the main wall of the dwelling and the flankage lot line whereas the by-law does not permit a below grade entrance between the main wall of the dwelling and the flankage lot line;
- 2. To permit an existing accessory structure (shed) to be located in the exterior side yard whereas the bylaw does not permit an accessory structure to be located in the exterior side yard.

Particulars of all buildings and structures on or proposed for the subject land: (specify <u>in metric units</u> ground floor area, gross floor area, number of

storeys, width, length, height, etc., where possible) nd: <u>List ail structures (dwelling, shed, gazebo, etc.)</u> Freehold Townhouse EXISTING BUILDINGS/STRUCTURES on the subject land: Basement floor area- 63.8 m2 Ground floor area= 61.29 2nd floor area= 69.9 m2 GFA= 63.8+61.29+69.9=195 m2 +portable shed at the backyard of 4.5m2 PROPOSED BUILDINGS/STRUCTURES on the subject land: Basement walkout stairs and roof. Location of all buildings and structures on or proposed for the subject lands: 9. (specify distance from side, rear and front lot lines in metric units) **EXISTING** Front yard setback 7.58m Rear yard setback 17.44m Side yard setback 4.53m Side yard setback PROPOSED Front yard setback 7.58m Rear yard setback 17.44m Side yard setback 4.53m Side yard setback 0 Oct 15th, 2014 Date of Acquisition of subject land: 10. Existing uses of subject property: 11. Two residential dwelling units 12. Proposed uses of subject property: Existing uses of abutting properties: Residential 13. Dec 10th, 2002 Date of construction of all buildings & structures on subject land: 14. Length of time the existing uses of the subject property have been continued: 19 Years 15. What water supply is existing/proposed? 16. (a) Other (specify) Municipal What sewage disposal is/will be provided? Other (specify) Municipal Septic (c) What storm drainage system is existing/proposed? Sewers Other (specify)