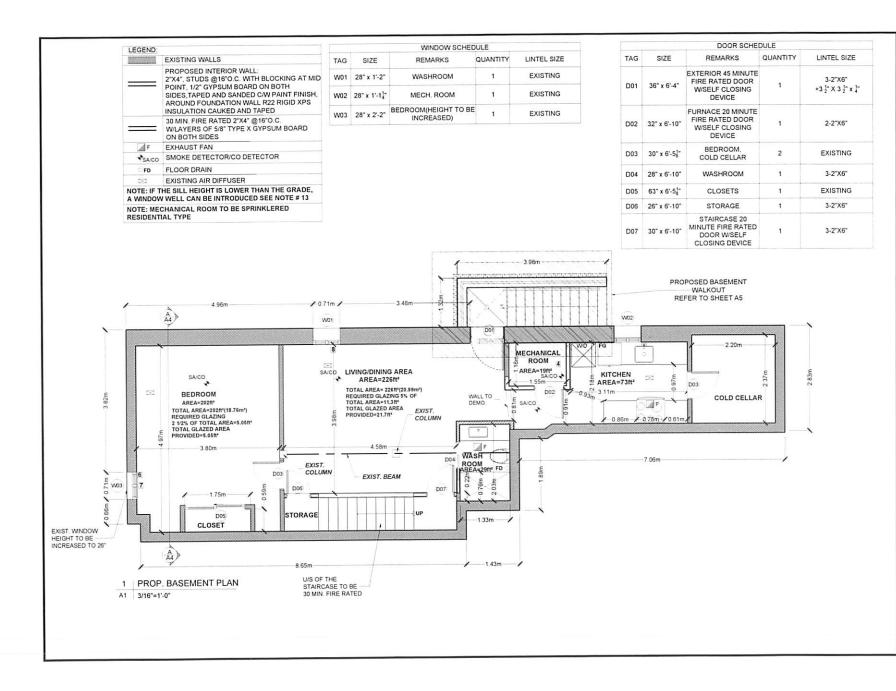

- To permit a below grade entrance to be located between the main wall of the dwelling and the flankage lot line whereas the by-law does not permit a below grade entrance between the main wall of the dwelling and the flankage lot line;
- 2. To permit an existing accessory structure (shed) to be located in the exterior side yard whereas the bylaw does not permit an accessory structure to be located in the exterior side yard.

**WARD 10** 

Please amend application A-2021-0047 to reflect the following variance(s):

- 1. To permit a below grade entrance to be located between the main wall of the dwelling and the flankage lot line whereas the by-law does not permit a below grade entrance between the main wall of the dwelling and the flankage lot line;
- 2. To permit an existing accessory structure (shed) to be located in the exterior side yard whereas the by-law does not permit an accessory structure to be located in the exterior side yard.

Particulars of all buildings and structures on or proposed for the subject land: (specify <u>in metric units</u> ground floor area, gross floor area, number of

storeys, width, length, height, etc., where possible) nd: <u>List ail structures (dwelling, shed, gazebo, etc.)</u> Freehold Townhouse EXISTING BUILDINGS/STRUCTURES on the subject land: Basement floor area- 63.8 m2 Ground floor area= 61.29 2nd floor area= 69.9 m2 GFA= 63.8+61.29+69.9=195 m2 +portable shed at the backyard of 4.5m2 PROPOSED BUILDINGS/STRUCTURES on the subject land: Basement walkout stairs and roof. Location of all buildings and structures on or proposed for the subject lands: 9. (specify distance from side, rear and front lot lines in metric units) **EXISTING** Front yard setback 7.58m Rear yard setback 17.44m Side yard setback 4.53m Side yard setback PROPOSED Front yard setback 7.58m Rear yard setback 17.44m Side yard setback 4.53m Side yard setback 0 Oct 15th, 2014 Date of Acquisition of subject land: 10. Existing uses of subject property: 11. Two residential dwelling units 12. Proposed uses of subject property: Existing uses of abutting properties: Residential 13. Dec 10th, 2002 Date of construction of all buildings & structures on subject land: 14. Length of time the existing uses of the subject property have been continued: 19 Years 15. What water supply is existing/proposed? 16. (a) Other (specify) Municipal What sewage disposal is/will be provided? Other (specify) Municipal Septic (c) What storm drainage system is existing/proposed? Sewers Other (specify)