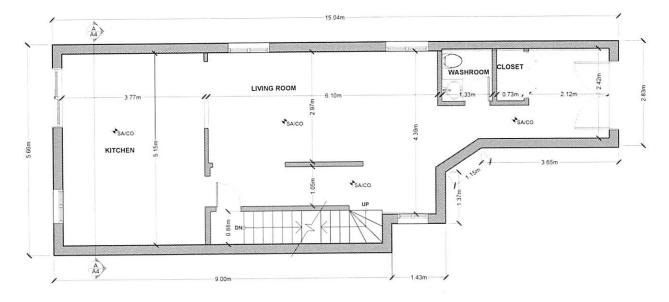

Particulars of all buildings and structures on or proposed for the subject land: (specify <u>in metric units</u> ground floor area, gross floor area, number of

storeys, width, length, height, etc., where possible) nd: <u>List ail structures (dwelling, shed, gazebo, etc.)</u> Freehold Townhouse EXISTING BUILDINGS/STRUCTURES on the subject land: Basement floor area- 63.8 m2 Ground floor area= 61.29 2nd floor area= 69.9 m2 GFA= 63.8+61.29+69.9=195 m2 +portable shed at the backyard of 4.5m2 PROPOSED BUILDINGS/STRUCTURES on the subject land: Basement walkout stairs and roof. Location of all buildings and structures on or proposed for the subject lands: 9. (specify distance from side, rear and front lot lines in metric units) **EXISTING** Front yard setback 7.58m Rear yard setback 17.44m Side yard setback 4.53m Side yard setback PROPOSED Front yard setback 7.58m Rear yard setback 17.44m Side yard setback 4.53m Side yard setback 0 Oct 15th, 2014 Date of Acquisition of subject land: 10. Existing uses of subject property: 11. Two residential dwelling units 12. Proposed uses of subject property: Existing uses of abutting properties: Residential 13. Dec 10th, 2002 Date of construction of all buildings & structures on subject land: 14. Length of time the existing uses of the subject property have been continued: 19 Years 15. What water supply is existing/proposed? 16. (a) Other (specify) Municipal What sewage disposal is/will be provided? Other (specify) Municipal Septic (c) What storm drainage system is existing/proposed? Sewers Other (specify)