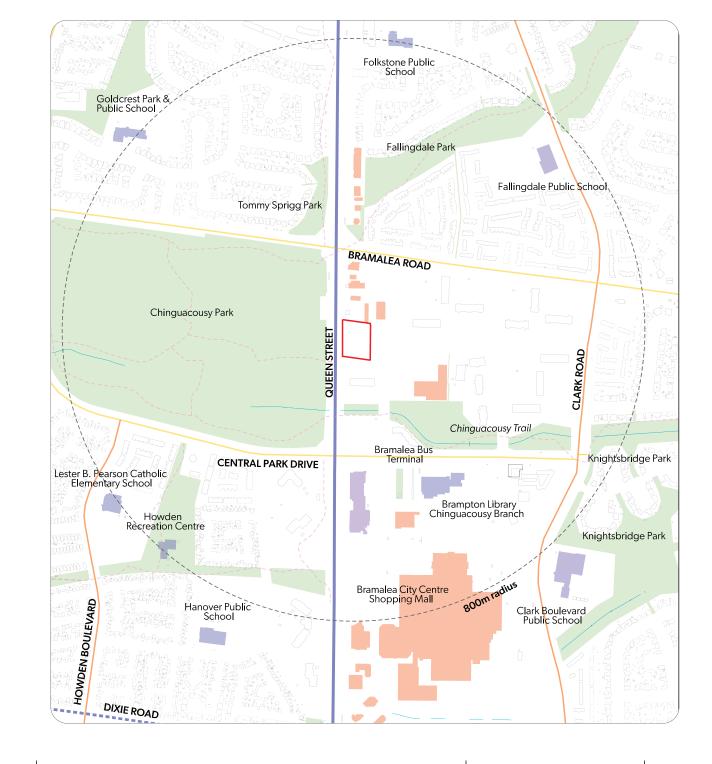

## SITE CONTEXT

#### **Surrounding Land Use**

- North: Chinguacousy Park and related amenities
- South: Commercial and high-rise residential uses
- East: Commercial and office uses
- West: Residential high-rise and institutional uses