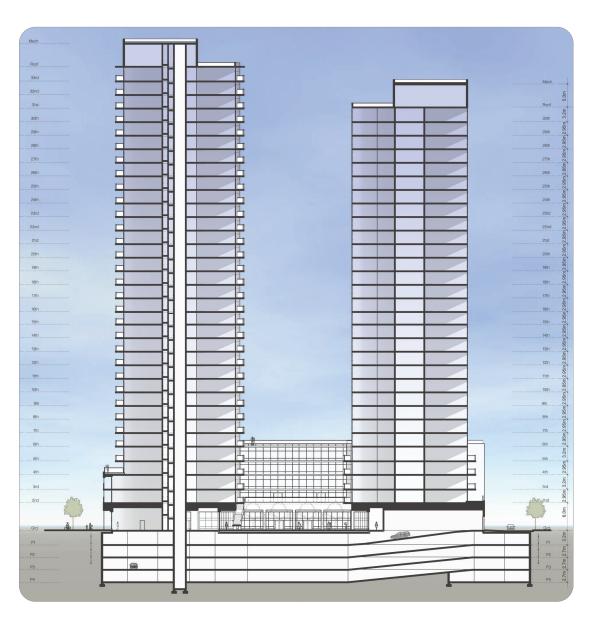

# **BUILDING SECTIONS**

**EAST/WEST SECTION LOOKING NORTH** 

#### **Project Stats**

• Total GFA: 51,025.7 m<sup>2</sup>

• FSI (gross): 6.86

• Lot coverage (net): 36.8%

Height:

Tower A: 33 storeys (101.5 metres)

Tower B: 30 storeys (90.3 metres)

• 5-storey podium