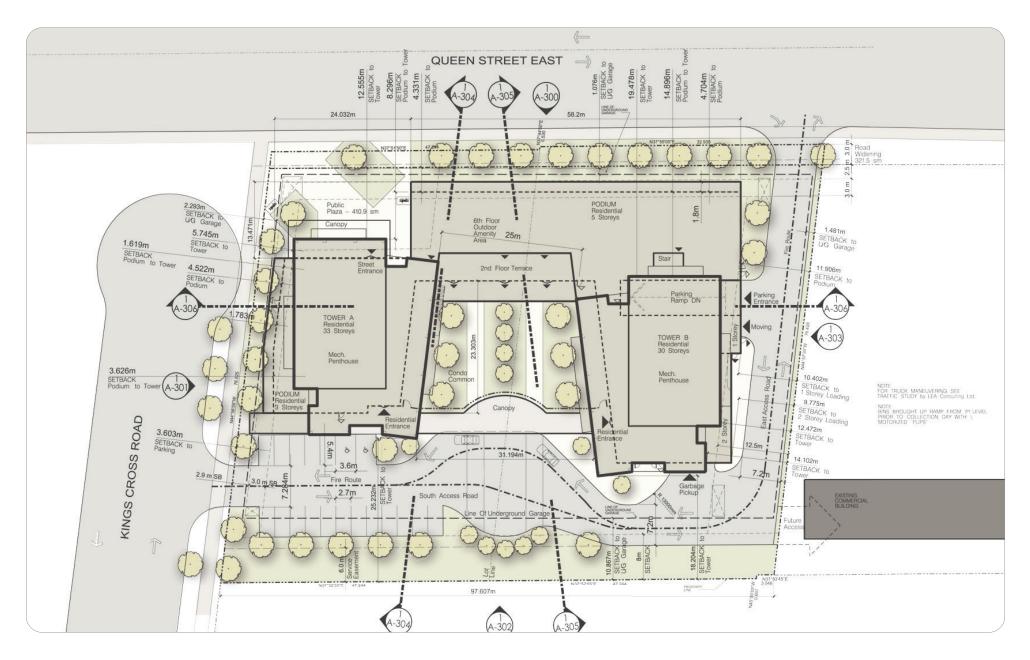

tage: 97.6 metres along **Queen Street East**
- Generally rectangular in shape



## SITE CONTEXT

#### **Surrounding Land Use**

- North: Chinguacousy Park and related amenities
- South: Commercial and high-rise residential uses
- East: Commercial and office uses
- West: Residential high-rise and institutional uses







## **POLICY CONTEXT**





## APPLICATION SUMMARY



#### **Project Stats**

• Total GFA: 51,025.7 m<sup>2</sup>

• FSI (gross): 6.86

• Lot coverage (net): 36.8%

Height:

Tower A: 33 storeys (101.5 metres)

Tower B: 30 storeys (90.3 metres)

• 5-storey podium

Unit Breakdown:

• 1 bedroom: 576

2 bedroom: 128

• Total: 704

• 4 levels of underground parking

• Total of 663 parking spaces with 19 at-grade

• 3,280 m² of amenity space = 4.66 m² per unit



## SITE PLAN







# **GROUND FLOOR PLAN**





## RENDERINGS/ELEVATIONS

#### **NORTH ELEVATION**



#### **WEST ELEVATION TOWER A**



#### **EAST ELEVATION TOWER B**





# **BUILDING SECTIONS**

**EAST/WEST SECTION LOOKING NORTH** 



### NORTH/SOUTH SECTION LOOKING NORTH/SOUTH SECTION LOOKING **EAST**



# **WEST**





## LANDSCAPE PLAN





## TERRACE PLAN







## **THANK YOU**

## **Comments & Questions?**

Michael Vani, RPP, Weston Consulting
Chris Bullock, Martinway Bramalea Project Inc
Harry Christakis, Principal, HCA Architects