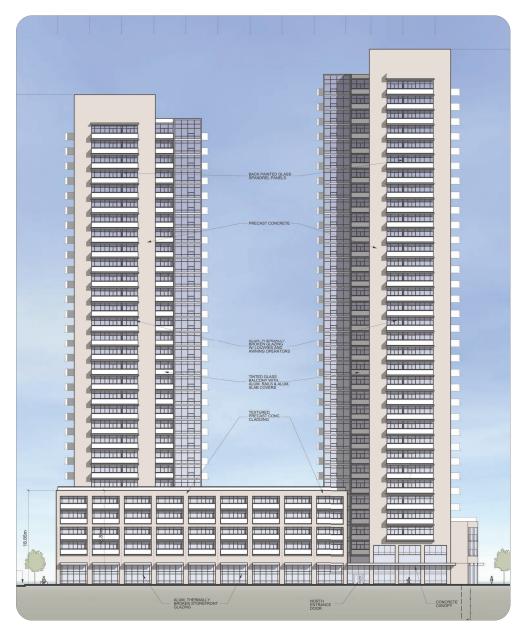

TE CONTEXT

#### **Surrounding Land Use**

- North: Chinguacousy Park and related amenities
- South: Commercial and high-rise residential uses
- East: Commercial and office uses
- West: Residential high-rise and institutional uses







## **POLICY CONTEXT**





## APPLICATION SUMMARY



#### **Project Stats**

• Total GFA: 51,025.7 m<sup>2</sup>

• FSI (gross): 6.86

• Lot coverage (net): 36.8%

Height:

Tower A: 33 storeys (101.5 metres)

Tower B: 30 storeys (90.3 metres)

• 5-storey podium

Unit Breakdown:

• 1 bedroom: 576

2 bedroom: 128

• Total: 704

• 4 levels of underground parking

• Total of 663 parking spaces with 19 at-grade

• 3,280 m² of amenity space = 4.66 m² per unit



## SITE PLAN







# **GROUND FLOOR PLAN**





## RENDERINGS/ELEVATIONS

#### **NORTH ELEVATION**



#### **WEST ELEVATION TOWER A**



#### **EAST ELEVATION TOWER B**





# **BUILDING SECTIONS**

**EAST/WEST SECTION LOOKING NORTH** 



### NORTH/SOUTH SECTION LOOKING NORTH/SOUTH SECTION LOOKING **EAST**



# **WEST**





## LANDSCAPE PLAN





## TERRACE PLAN







## **THANK YOU**

## **Comments & Questions?**

Michael Vani, RPP, Weston Consulting
Chris Bullock, Martinway Bramalea Project Inc
Harry Christakis, Principal, HCA Architects