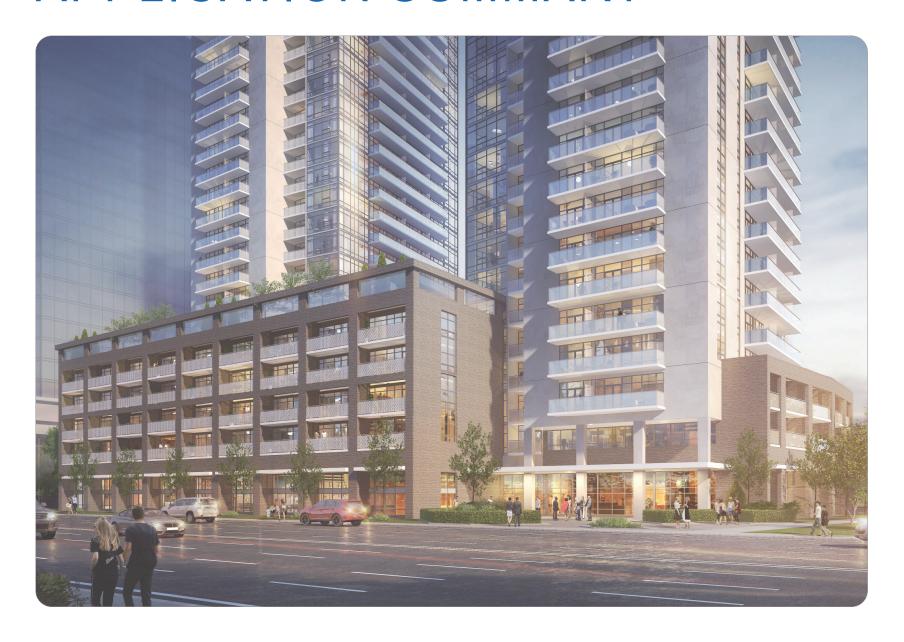

## APPLICATION SUMMARY

#### **Project Stats**

• Total GFA: 51,025.7 m<sup>2</sup>

• FSI (gross): 6.86

• Lot coverage (net): 36.8%

Height:

Tower A: 33 storeys (101.5 metres)

Tower B: 30 storeys (90.3 metres)

• 5-storey podium