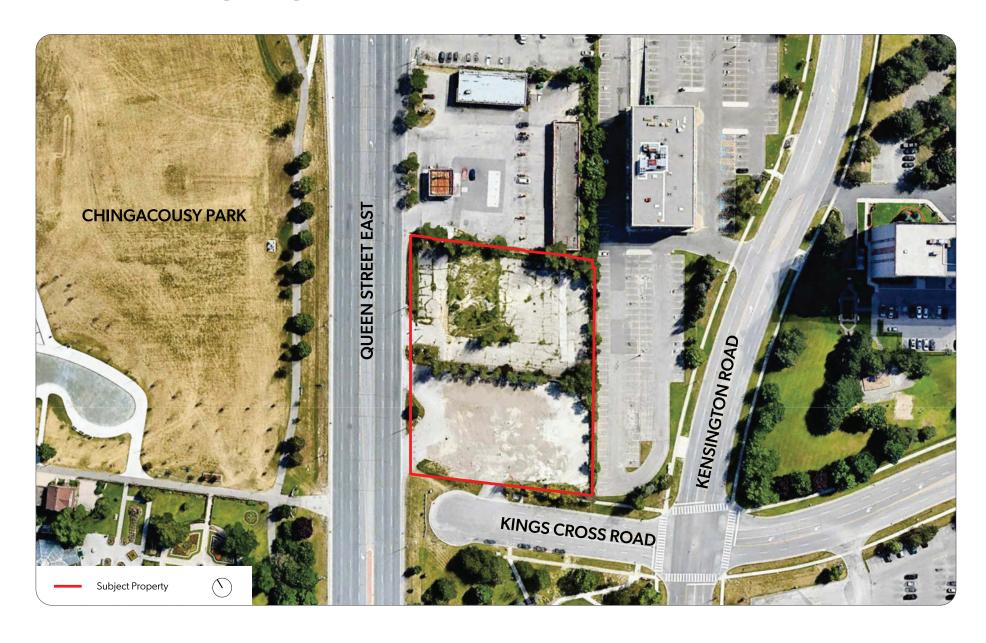

## AIR PHOTO

- Area: 0.74 hectares (1.83 acres)
- Frontage: 97.6 metres along **Queen Street East**
- Generally rectangular in shape

#### **Surrounding Land Use**

- North: Chinguacousy Park and related amenities
- South: Commercial and high-rise residential uses
- East: Commercial and office uses
- West: Residential high-rise and institutional uses