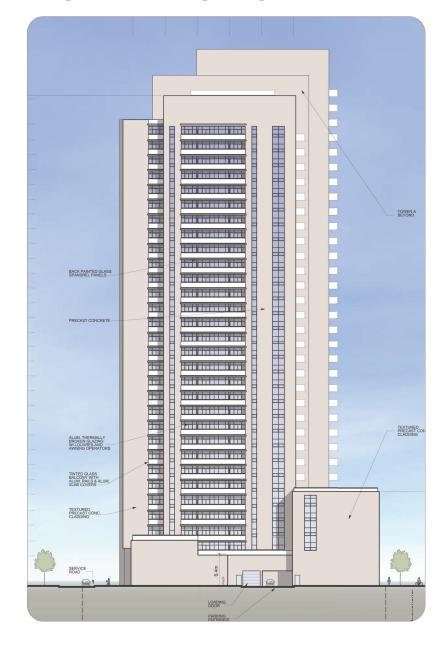

and related amenities
- South: Commercial and high-rise residential uses
- East: Commercial and office uses
- West: Residential high-rise and institutional uses







## **POLICY CONTEXT**





## APPLICATION SUMMARY



#### **Project Stats**

• Total GFA: 51,025.7 m<sup>2</sup>

• FSI (gross): 6.86

• Lot coverage (net): 36.8%

Height:

Tower A: 33 storeys (101.5 metres)

Tower B: 30 storeys (90.3 metres)

• 5-storey podium

Unit Breakdown:

• 1 bedroom: 576

2 bedroom: 128

• Total: 704

• 4 levels of underground parking

• Total of 663 parking spaces with 19 at-grade

• 3,280 m² of amenity space = 4.66 m² per unit



## SITE PLAN







# **GROUND FLOOR PLAN**





## RENDERINGS/ELEVATIONS

#### **NORTH ELEVATION**



#### **WEST ELEVATION TOWER A**



#### **EAST ELEVATION TOWER B**





# **BUILDING SECTIONS**

**EAST/WEST SECTION LOOKING NORTH** 



### NORTH/SOUTH SECTION LOOKING NORTH/SOUTH SECTION LOOKING **EAST**



# **WEST**





## LANDSCAPE PLAN





## TERRACE PLAN







## **THANK YOU**

## **Comments & Questions?**

Michael Vani, RPP, Weston Consulting
Chris Bullock, Martinway Bramalea Project Inc
Harry Christakis, Principal, HCA Architects