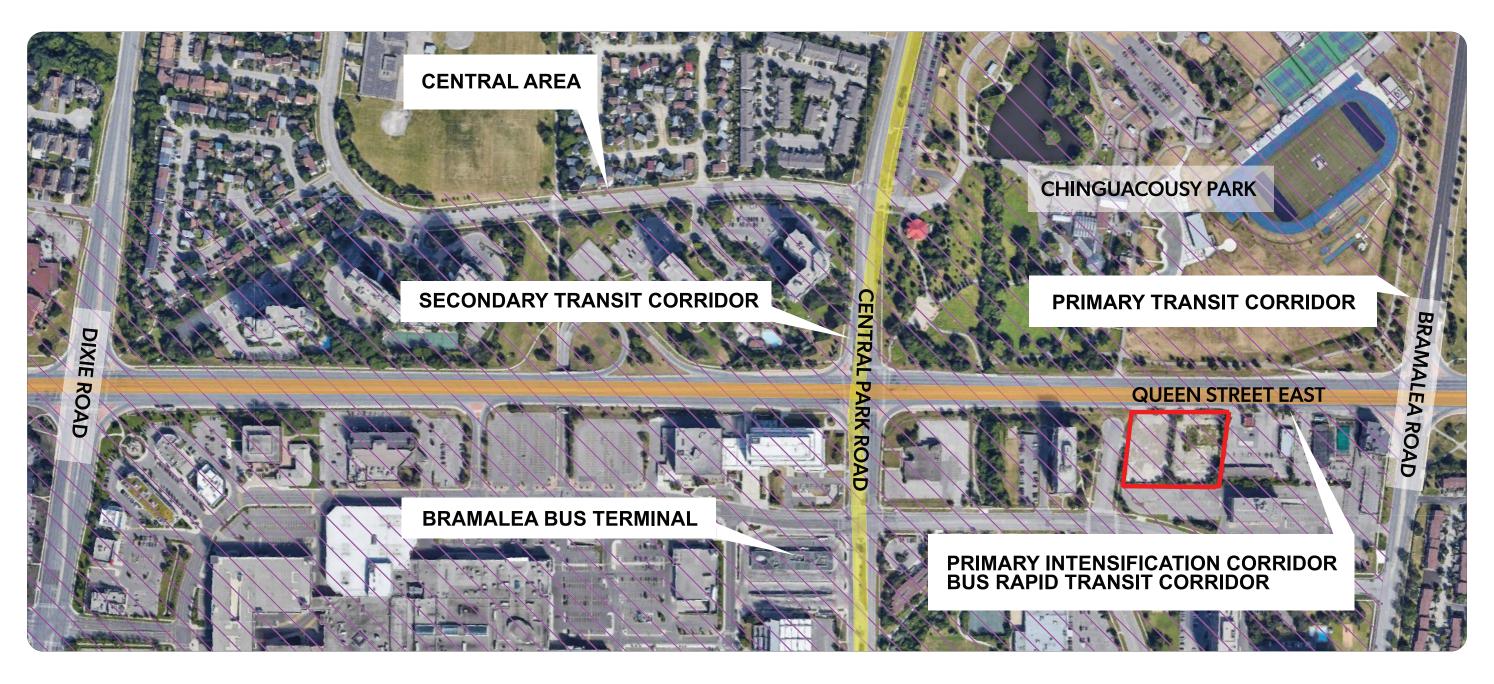

## SITE CONTEXT

#### **Surrounding Land Use**

- North: Chinguacousy Park and related amenities
- South: Commercial and high-rise residential uses
- East: Commercial and office uses
- West: Residential high-rise and institutional uses