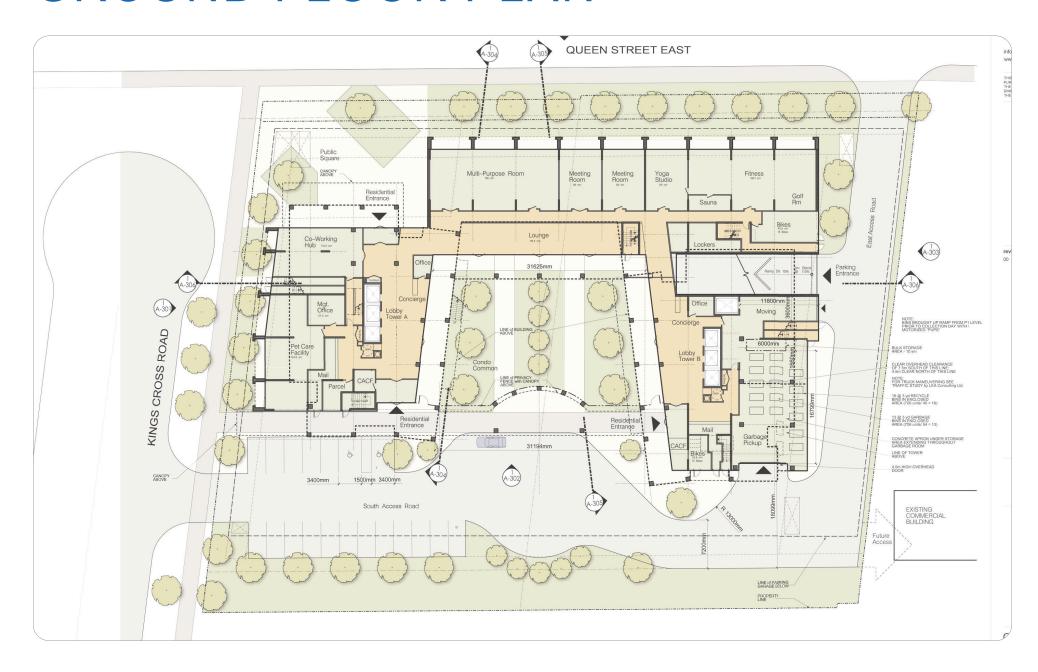

# **GROUND FLOOR PLAN**

#### **Project Stats**

• Total GFA: 51,025.7 m<sup>2</sup>

• FSI (gross): 6.86

• Lot coverage (net): 36.8%

Height:

Tower A: 33 storeys (101.5 metres)

Tower B: 30 storeys (90.3 metres)

• 5-storey podium

Unit Breakdown:

• 1 bedroom: 576

2 bedroom: 128

• Total: 704

• 4 levels of underground parking

• Total of 663 parking spaces with 19 at-grade

• 3,280 m² of amenity space = 4.66 m² per unit