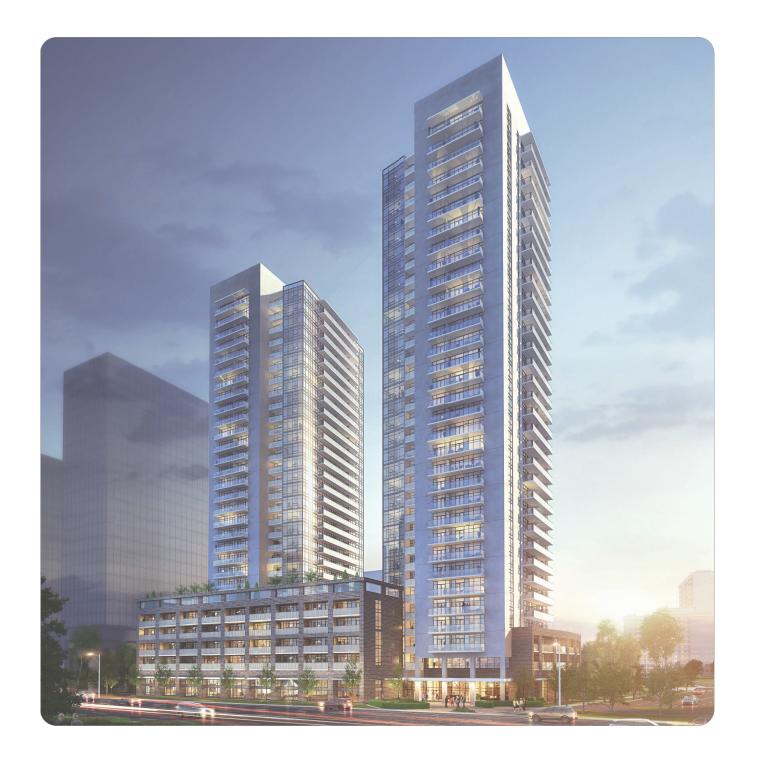

## RENDERINGS/ELEVATIONS

#### **Project Stats**

• Total GFA: 51,025.7 m<sup>2</sup>

• FSI (gross): 6.86

• Lot coverage (net): 36.8%

Height:

Tower A: 33 storeys (101.5 metres)

Tower B: 30 storeys (90.3 metres)

• 5-storey podium