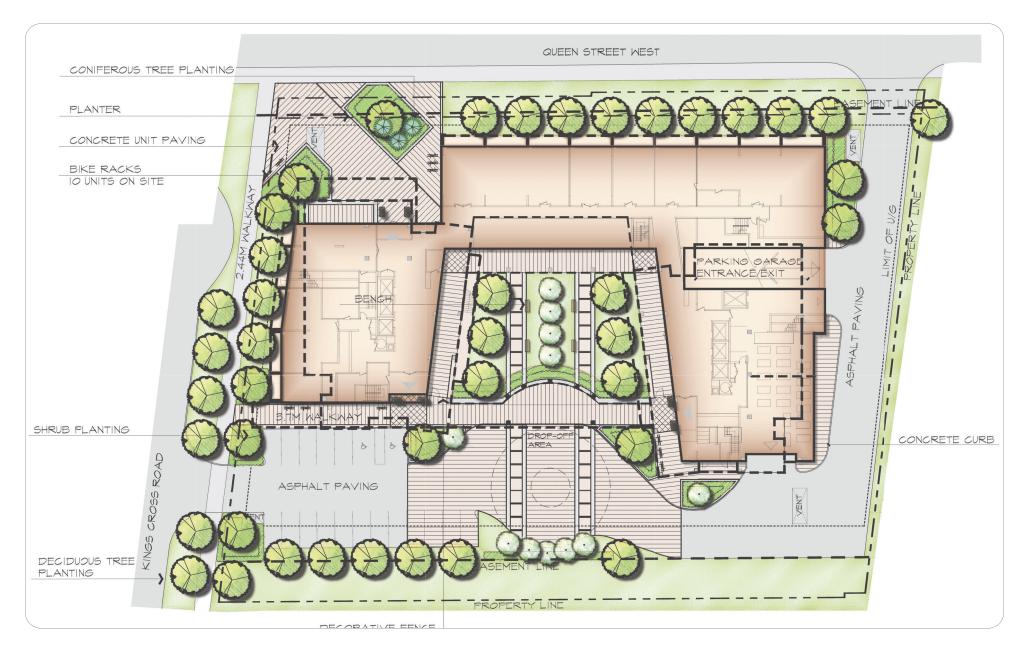

ICY CONTEXT**





## APPLICATION SUMMARY



#### **Project Stats**

• Total GFA: 51,025.7 m<sup>2</sup>

• FSI (gross): 6.86

• Lot coverage (net): 36.8%

Height:

Tower A: 33 storeys (101.5 metres)

Tower B: 30 storeys (90.3 metres)

• 5-storey podium

Unit Breakdown:

• 1 bedroom: 576

2 bedroom: 128

• Total: 704

• 4 levels of underground parking

• Total of 663 parking spaces with 19 at-grade

• 3,280 m² of amenity space = 4.66 m² per unit



## SITE PLAN







# **GROUND FLOOR PLAN**





## RENDERINGS/ELEVATIONS

#### **NORTH ELEVATION**



#### **WEST ELEVATION TOWER A**



#### **EAST ELEVATION TOWER B**





# **BUILDING SECTIONS**

**EAST/WEST SECTION LOOKING NORTH** 



### NORTH/SOUTH SECTION LOOKING NORTH/SOUTH SECTION LOOKING **EAST**



# **WEST**





## LANDSCAPE PLAN





## TERRACE PLAN







## **THANK YOU**

## **Comments & Questions?**

Michael Vani, RPP, Weston Consulting
Chris Bullock, Martinway Bramalea Project Inc
Harry Christakis, Principal, HCA Architects