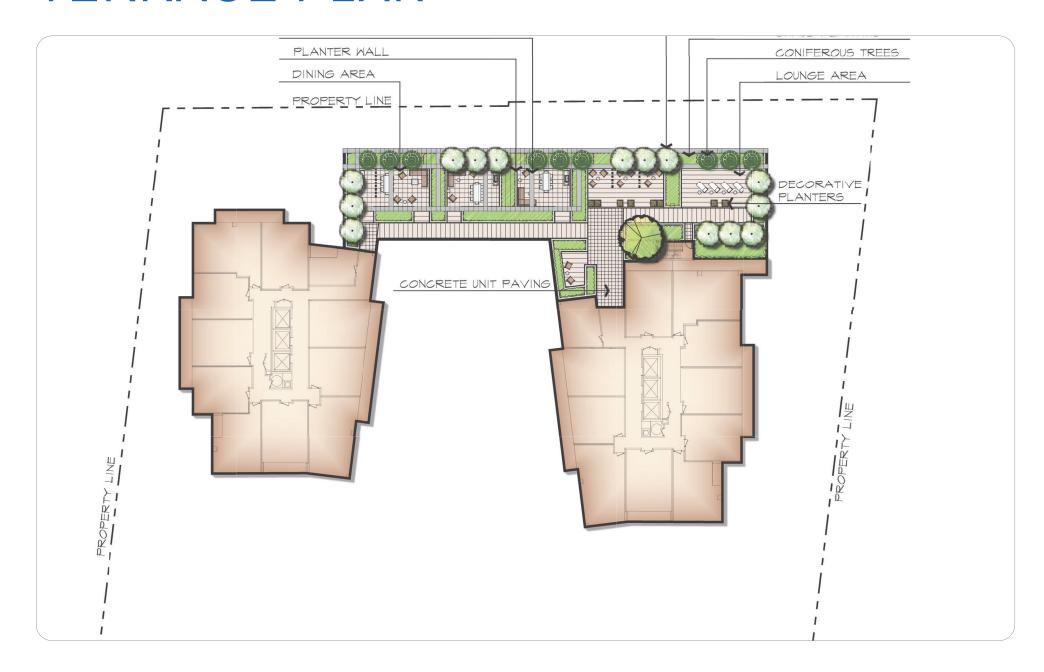

APPLICATION SUMMARY



#### **Project Stats**

• Total GFA: 51,025.7 m<sup>2</sup>

• FSI (gross): 6.86

• Lot coverage (net): 36.8%

Height:

Tower A: 33 storeys (101.5 metres)

Tower B: 30 storeys (90.3 metres)

• 5-storey podium

Unit Breakdown:

• 1 bedroom: 576

2 bedroom: 128

• Total: 704

• 4 levels of underground parking

• Total of 663 parking spaces with 19 at-grade

• 3,280 m² of amenity space = 4.66 m² per unit



## SITE PLAN







# **GROUND FLOOR PLAN**





## RENDERINGS/ELEVATIONS

#### **NORTH ELEVATION**



#### **WEST ELEVATION TOWER A**



#### **EAST ELEVATION TOWER B**





# **BUILDING SECTIONS**

**EAST/WEST SECTION LOOKING NORTH** 



### NORTH/SOUTH SECTION LOOKING NORTH/SOUTH SECTION LOOKING **EAST**



# **WEST**





## LANDSCAPE PLAN





## TERRACE PLAN







## **THANK YOU**

## **Comments & Questions?**

Michael Vani, RPP, Weston Consulting
Chris Bullock, Martinway Bramalea Project Inc
Harry Christakis, Principal, HCA Architects