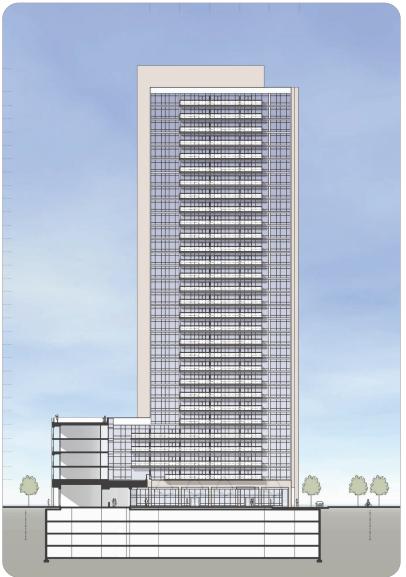

#### **NORTH ELEVATION**

#### **Project Stats**

• Total GFA: 51,025.7 m<sup>2</sup>

• FSI (gross): 6.86

• Lot coverage (net): 36.8%

Height:

Tower A: 33 storeys (101.5 metres)

Tower B: 30 storeys (90.3 metres)

• 5-storey podium