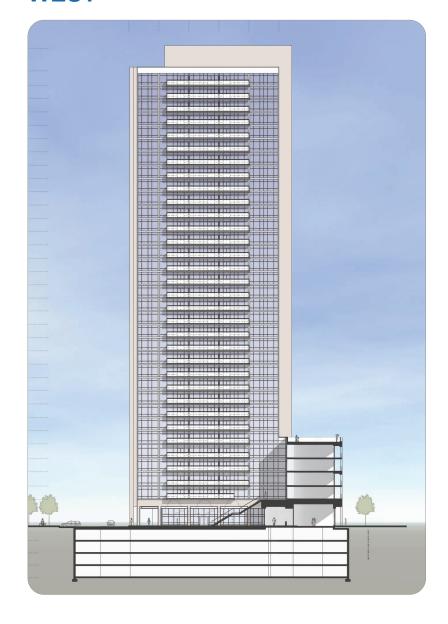

#### **WEST ELEVATION TOWER A**

#### **Project Stats**

• Total GFA: 51,025.7 m<sup>2</sup>

• FSI (gross): 6.86

• Lot coverage (net): 36.8%

Height:

Tower A: 33 storeys (101.5 metres)

Tower B: 30 storeys (90.3 metres)

• 5-storey podium