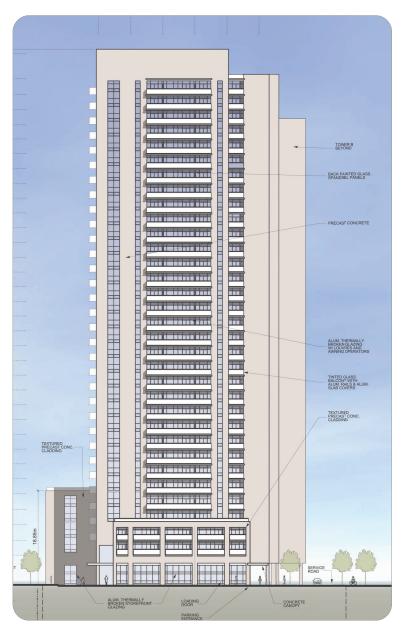

Use**

- North: Chinguacousy Park and related amenities
- South: Commercial and high-rise residential uses
- East: Commercial and office uses
- West: Residential high-rise and institutional uses







## **POLICY CONTEXT**





## APPLICATION SUMMARY



#### **Project Stats**

• Total GFA: 51,025.7 m<sup>2</sup>

• FSI (gross): 6.86

• Lot coverage (net): 36.8%

Height:

Tower A: 33 storeys (101.5 metres)

Tower B: 30 storeys (90.3 metres)

• 5-storey podium

Unit Breakdown:

• 1 bedroom: 576

2 bedroom: 128

• Total: 704

• 4 levels of underground parking

• Total of 663 parking spaces with 19 at-grade

• 3,280 m² of amenity space = 4.66 m² per unit



## SITE PLAN







# **GROUND FLOOR PLAN**





## RENDERINGS/ELEVATIONS

#### **NORTH ELEVATION**



#### **WEST ELEVATION TOWER A**



#### **EAST ELEVATION TOWER B**





# **BUILDING SECTIONS**

**EAST/WEST SECTION LOOKING NORTH** 



### NORTH/SOUTH SECTION LOOKING NORTH/SOUTH SECTION LOOKING **EAST**



# **WEST**





## LANDSCAPE PLAN





## TERRACE PLAN







## **THANK YOU**

## **Comments & Questions?**

Michael Vani, RPP, Weston Consulting
Chris Bullock, Martinway Bramalea Project Inc
Harry Christakis, Principal, HCA Architects