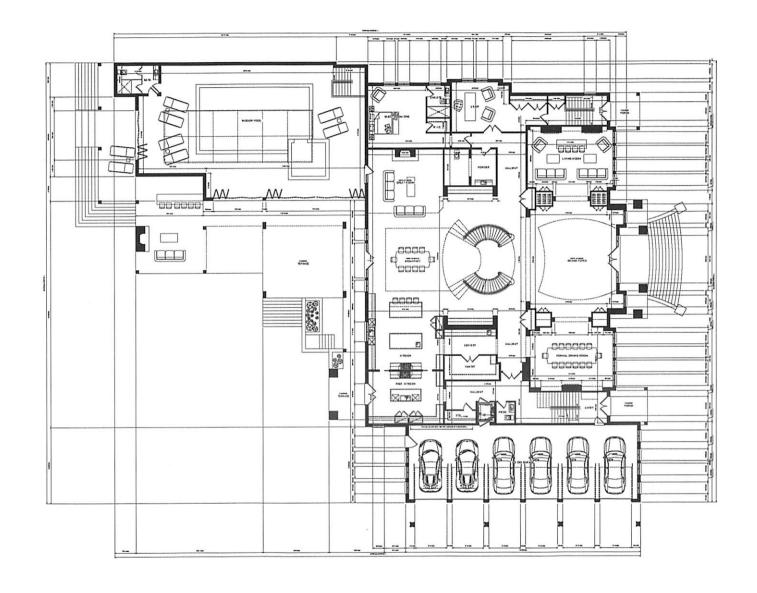

AND WHER EAS the property involved in this application is described as Lot 8, Plan 43M-978 municipally known as 20 MORRIS COURT, Brampton;

AND WHEREAS the applicants are proposing a 2 storey detached dwelling and are requesting the following variance(s):

- 1. To permit a garage door height of 3.66m (12.00 ft.) whereas the by-law permits a maximum garage door height of 2.4m (7.87 ft.);
- 2. To permit a building height of 12.75m (41.83 ft.) whereas the by-law permit a maximum building height of 10.6m (34.78 ft.);
- 3. To permit an interior side yard width of 3.03m (9.94 ft.) whereas the by-law requires a minimum interior side yard width of 7.5m (24.60 ft.).