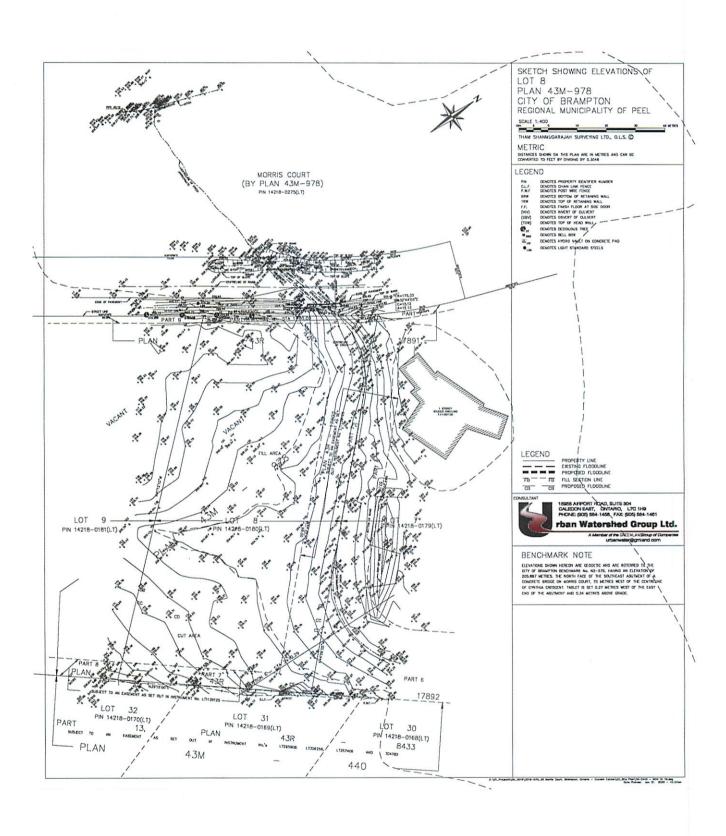

AND WHER EAS the property involved in this application is described as Lot 8, Plan 43M-978 municipally known as 20 MORRIS COURT, Brampton;

AND WHEREAS the applicants are proposing a 2 storey detached dwelling and are requesting the following variance(s):