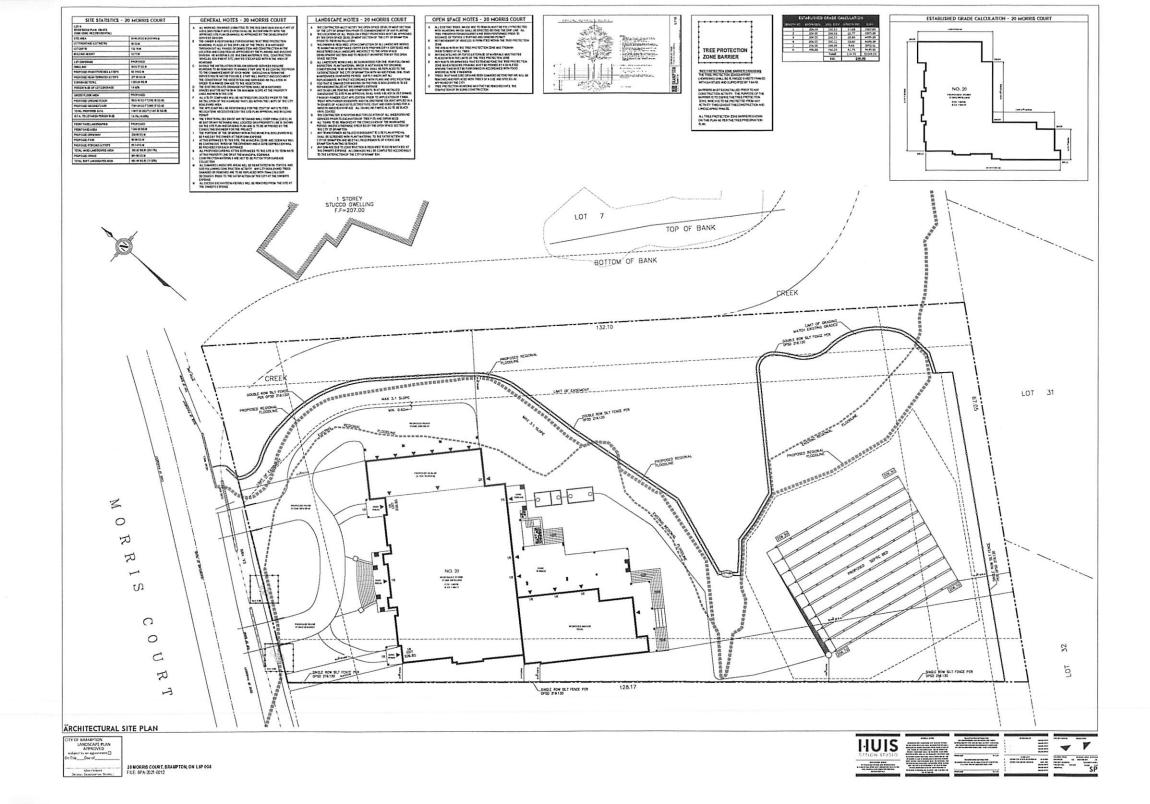

AND WHER EAS the property involved in this application is described as Lot 8, Plan 43M-978 municipally known as 20 MORRIS COURT, Brampton;

AND WHEREAS the applicants are proposing a 2 storey detached dwelling and are requesting the following variance(s):

- 1. To permit a garage door height of 3.66m (12.00 ft.) whereas the by-law permits a maximum garage door height of 2.4m (7.87 ft.);
- 2. To permit a building height of 12.75m (41.83 ft.) whereas the by-law permit a maximum building height of 10.6m (34.78 ft.);
- 3. To permit an interior side yard width of 3.03m (9.94 ft.) whereas the by-law requires a minimum interior side yard width of 7.5m (24.60 ft.).