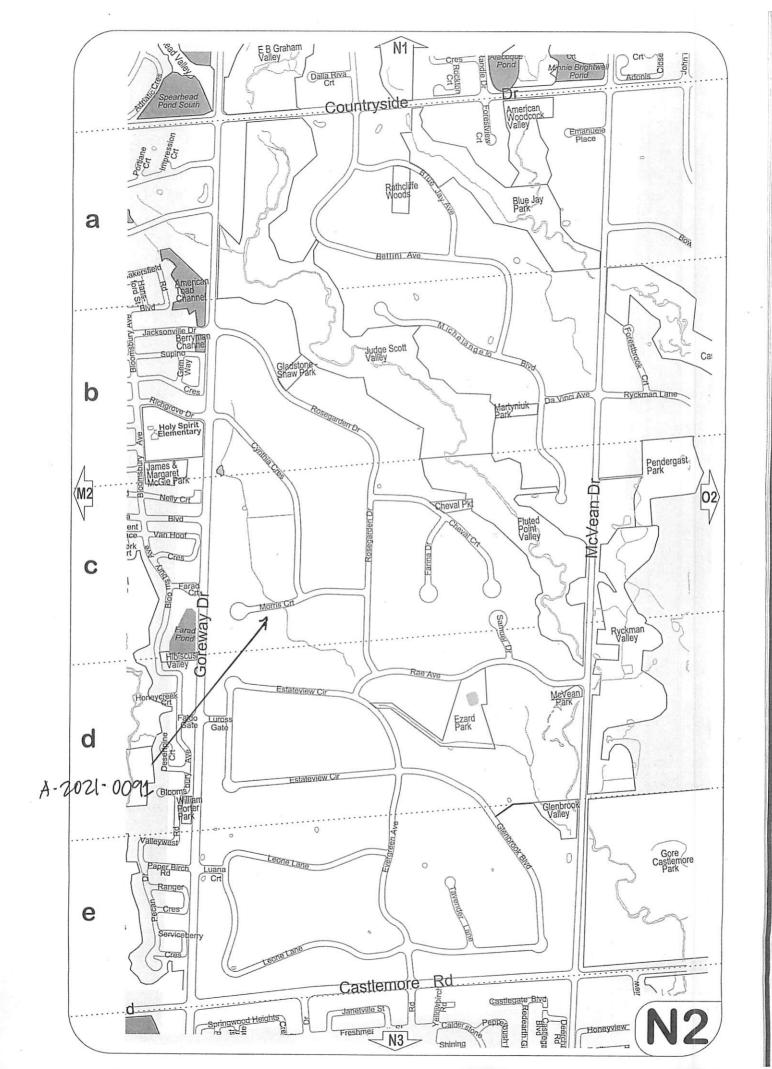

AND WHER EAS the property involved in this application is described as Lot 8, Plan 43M-978 municipally known as 20 MORRIS COURT, Brampton;

AND WHEREAS the applicants are proposing a 2 storey detached dwelling and are requesting the following variance(s):