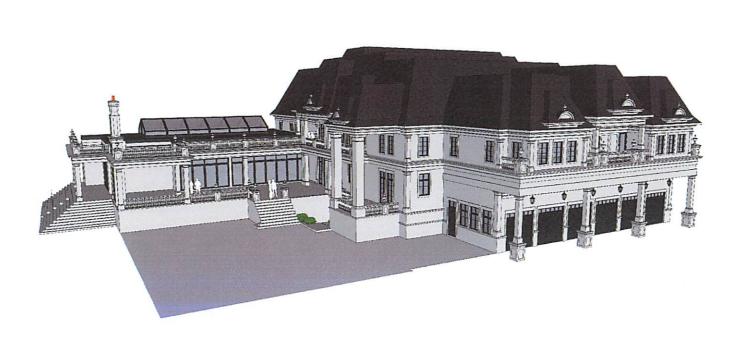

AND WHER EAS the property involved in this application is described as Lot 8, Plan 43M-978 municipally known as 20 MORRIS COURT, Brampton;

AND WHEREAS the applicants are proposing a 2 storey detached dwelling and are requesting the following variance(s):

- 1. To permit a garage door height of 3.66m (12.00 ft.) whereas the by-law permits a maximum garage door height of 2.4m (7.87 ft.);
- 2. To permit a building height of 12.75m (41.83 ft.) whereas the by-law permit a maximum building height of 10.6m (34.78 ft.);
- 3. To permit an interior side yard width of 3.03m (9.94 ft.) whereas the by-law requires a minimum interior side yard width of 7.5m (24.60 ft.).