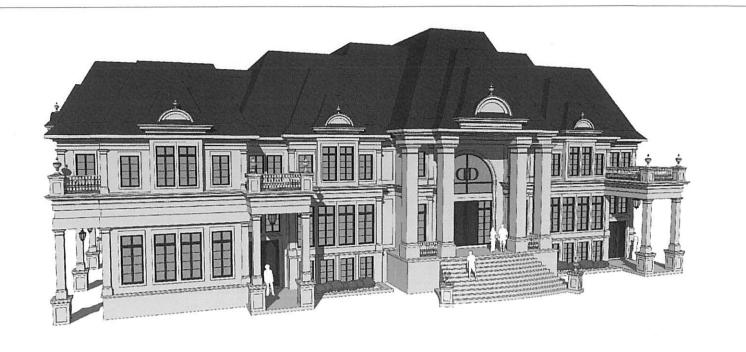

AND WHER EAS the property involved in this application is described as Lot 8, Plan 43M-978 municipally known as 20 MORRIS COURT, Brampton;

AND WHEREAS the applicants are proposing a 2 storey detached dwelling and are requesting the following variance(s):

- 1. To permit a garage door height of 3.66m (12.00 ft.) whereas the by-law permits a maximum garage door height of 2.4m (7.87 ft.);
- 2. To permit a building height of 12.75m (41.83 ft.) whereas the by-law permit a maximum building height of 10.6m (34.78 ft.);
- 3. To permit an interior side yard width of 3.03m (9.94 ft.) whereas the by-law requires a minimum interior side yard width of 7.5m (24.60 ft.).