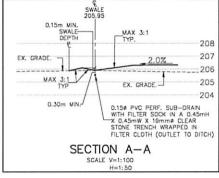

IRGINIA WILD RYE            | ELYMUS VIRGINICUS                  | 25%  |
| FOWL BLUEGRASS               | POA PALUSTRIS                      | 25%  |
| SEED @ 25 KG / HA            |                                    | 100% |

Contacts

Direction of t

for limits and he had

Nov 2015 Rev 2







1. VERTY ALL DIMENSIONS PROR TO CONSTRUCTION
SURKEY PREPARED BY: THAN SURVEYING LID. CLS.
2. DO NOTATION LAY 27, 2015.
3. REPORT ALL EMBORS, DIMESSIONS OR DISCREPANCES TO URBAN
WATERSHED OROUGH LIMITED MINEDATELY UPON DISCOVERY.
4. USC ONLY LAYEST REVISED DRAWINGS OR THOSE THAT ARE WARRED
TO CHAY LAYEST REVISED DRAWINGS OR THOSE THAT ARE WARRED
TO MAY THE STATE OF THE STATE OF THE STATE OF THE STATE AND MUST BE RETURNED ON COMPLETION OF THE PROJECT, ANY
UNALLHOUSED USE OF THE STATE OF PROJECT.











|                         | APPENCE:<br>ZOTUTNY             | RCV.3 |
|-------------------------|---------------------------------|-------|
| BRAMPTON<br>Flower City | SAT FENCE<br>&<br>SECIMENT TRAP | 406   |
| where Linkst City       | DieGes/Li                       | NTA   |

| 3. REVISED REDION OF PEEL CONMENTS 2021/03/18 2. REVISED REDION OF PEEL CONMENTS 2021/02/09 1. SSUED FOR SITE PLAN APPROVAL 2021/01/14 | 2.         REVISED REGION OF PEEL COMMENTS         2021/02/1           1.         SSUED FOR SITE PLAN APPROVAL         2021/01/ | MO" | DESIGNATION                      | BY | DATE       |
|----------------------------------------------------------------------------------------------------------------------------------------|-------------------------------------------