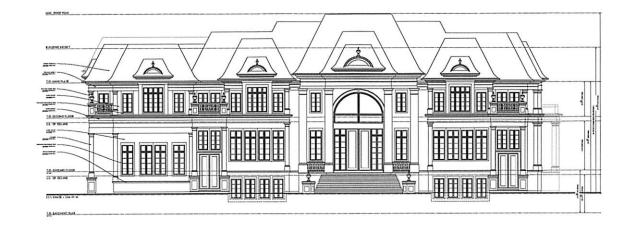

AND WHER EAS the property involved in this application is described as Lot 8, Plan 43M-978 municipally known as 20 MORRIS COURT, Brampton;

AND WHEREAS the applicants are proposing a 2 storey detached dwelling and are requesting the following variance(s):

- 1. To permit a garage door height of 3.66m (12.00 ft.) whereas the by-law permits a maximum garage door height of 2.4m (7.87 ft.);
- 2. To permit a building height of 12.75m (41.83 ft.) whereas the by-law permit a maximum building height of 10.6m (34.78 ft.);
- 3. To permit an interior side yard width of 3.03m (9.94 ft.) whereas the by-law requires a minimum interior side yard width of 7.5m (24.60 ft.).