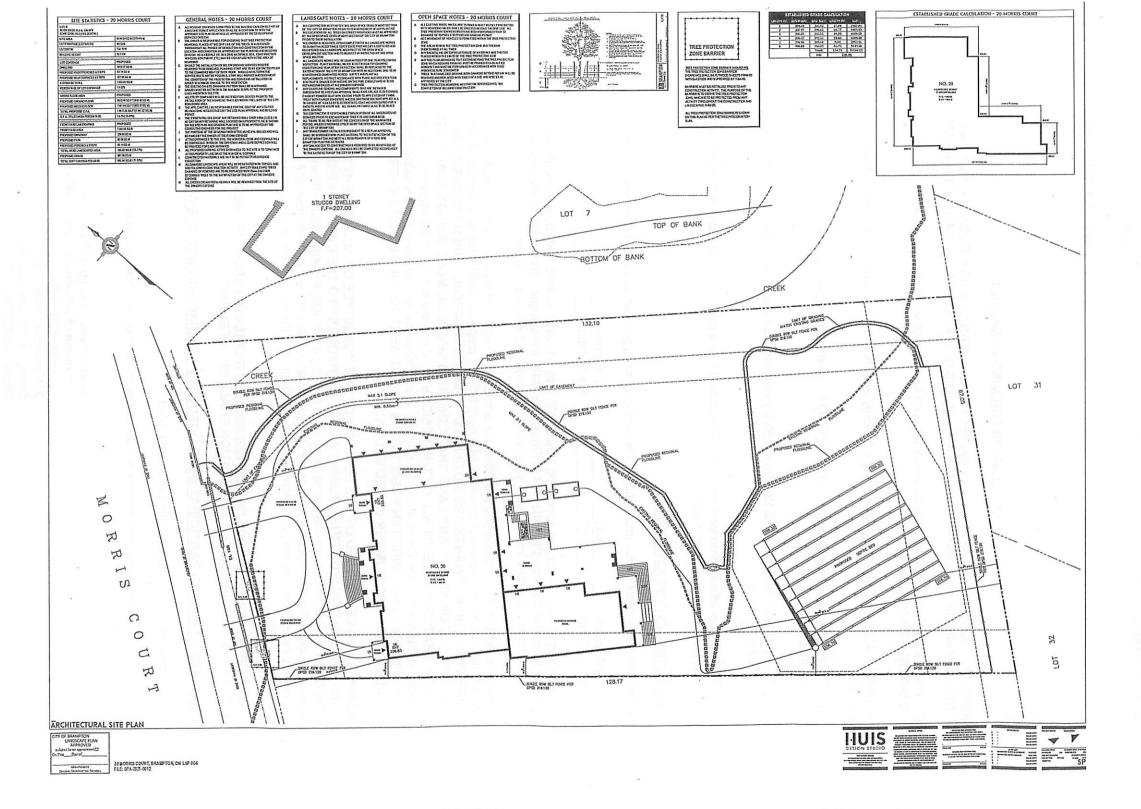

AND WHER EAS the property involved in this application is described as Lot 8, Plan 43M-978 municipally known as 20 MORRIS COURT, Brampton;

AND WHEREAS the applicants are proposing a 2 storey detached dwelling and are requesting the following variance(s):

- 1. To permit a garage door height of 3.66m (12.00 ft.) whereas the by-law permits a maximum garage door height of 2.4m (7.87 ft.);
- 2. To permit a building height of 12.75m (41.83 ft.) whereas the by-law permit a maximum building height of 10.6m (34.78 ft.);
- 3. To permit an interior side yard width of 3.03m (9.94 ft.) whereas the by-law requires a minimum interior side yard width of 7.5m (24.60 ft.).