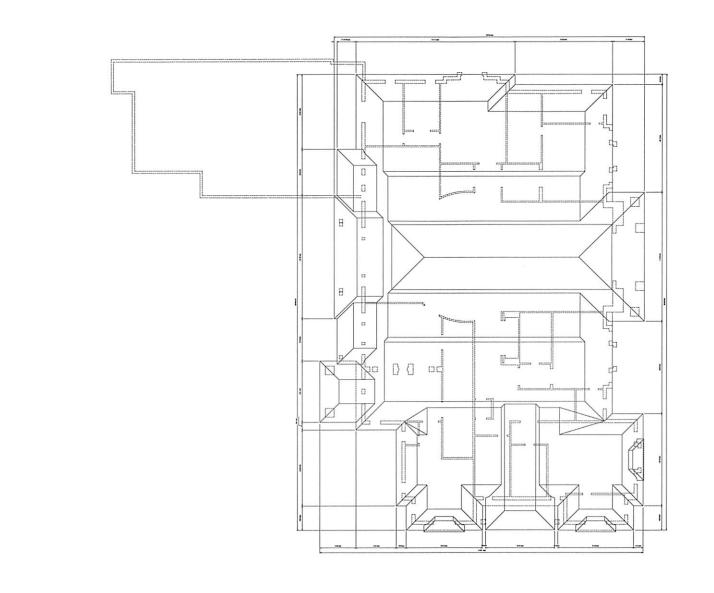

AND WHER EAS the property involved in this application is described as Lot 8, Plan 43M-978 municipally known as 20 MORRIS COURT, Brampton;

AND WHEREAS the applicants are proposing a 2 storey detached dwelling and are requesting the following variance(s):

- 1. To permit a garage door height of 3.66m (12.00 ft.) whereas the by-law permits a maximum garage door height of 2.4m (7.87 ft.);
- 2. To permit a building height of 12.75m (41.83 ft.) whereas the by-law permit a maximum building height of 10.6m (34.78 ft.);
- 3. To permit an interior side yard width of 3.03m (9.94 ft.) whereas the by-law requires a minimum interior side yard width of 7.5m (24.60 ft.).