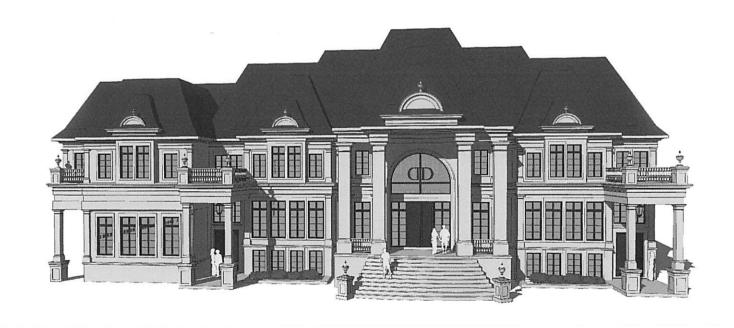

AND WHER EAS the property involved in this application is described as Lot 8, Plan 43M-978 municipally known as 20 MORRIS COURT, Brampton;

AND WHEREAS the applicants are proposing a 2 storey detached dwelling and are requesting the following variance(s):

- 1. To permit a garage door height of 3.66m (12.00 ft.) whereas the by-law permits a maximum garage door height of 2.4m (7.87 ft.);
- 2. To permit a building height of 12.75m (41.83 ft.) whereas the by-law permit a maximum building height of 10.6m (34.78 ft.);
- 3. To permit an interior side yard width of 3.03m (9.94 ft.) whereas the by-law requires a minimum interior side yard width of 7.5m (24.60 ft.).