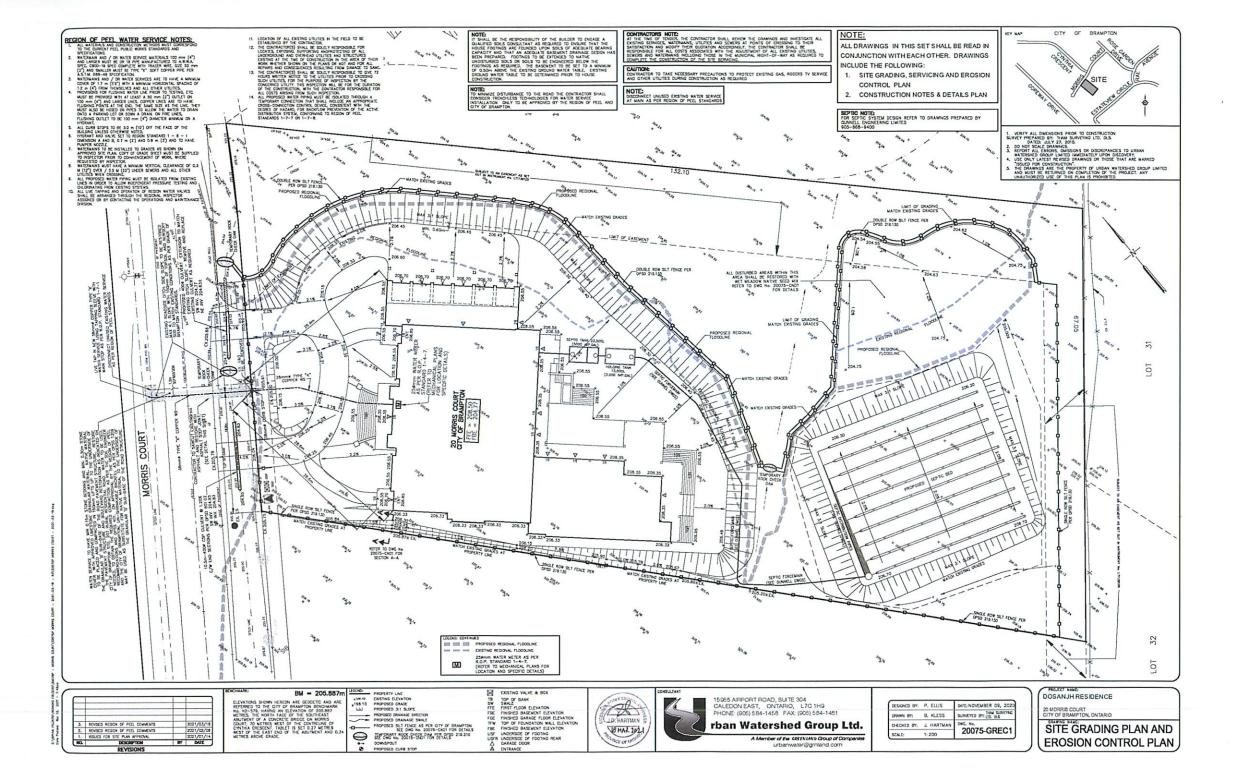

AND WHER EAS the property involved in this application is described as Lot 8, Plan 43M-978 municipally known as 20 MORRIS COURT, Brampton;

AND WHEREAS the applicants are proposing a 2 storey detached dwelling and are requesting the following variance(s):

- 1. To permit a garage door height of 3.66m (12.00 ft.) whereas the by-law permits a maximum garage door height of 2.4m (7.87 ft.);
- 2. To permit a building height of 12.75m (41.83 ft.) whereas the by-law permit a maximum building height of 10.6m (34.78 ft.);
- 3. To permit an interior side yard width of 3.03m (9.94 ft.) whereas the by-law requires a minimum interior side yard width of 7.5m (24.60 ft.).