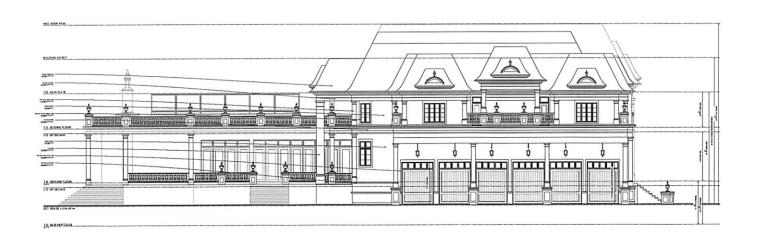

- 1. To permit a garage door height of 3.66m (12.00 ft.) whereas the by-law permits a maximum garage door height of 2.4m (7.87 ft.);
- 2. To permit a building height of 12.75m (41.83 ft.) whereas the by-law permit a maximum building height of 10.6m (34.78 ft.);
- 3. To permit an interior side yard width of 3.03m (9.94 ft.) whereas the by-law requires a minimum interior side yard width of 7.5m (24.60 ft.).