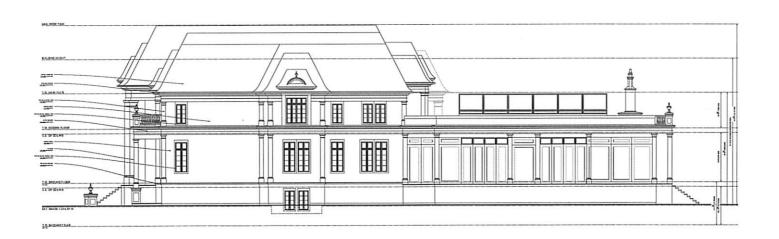

AND WHER EAS the property involved in this application is described as Lot 8, Plan 43M-978 municipally known as 20 MORRIS COURT, Brampton;

AND WHEREAS the applicants are proposing a 2 storey detached dwelling and are requesting the following variance(s):

- 1. To permit a garage door height of 3.66m (12.00 ft.) whereas the by-law permits a maximum garage door height of 2.4m (7.87 ft.);
- 2. To permit a building height of 12.75m (41.83 ft.) whereas the by-law permit a maximum building height of 10.6m (34.78 ft.);
- 3. To permit an interior side yard width of 3.03m (9.94 ft.) whereas the by-law requires a minimum interior side yard width of 7.5m (24.60 ft.).