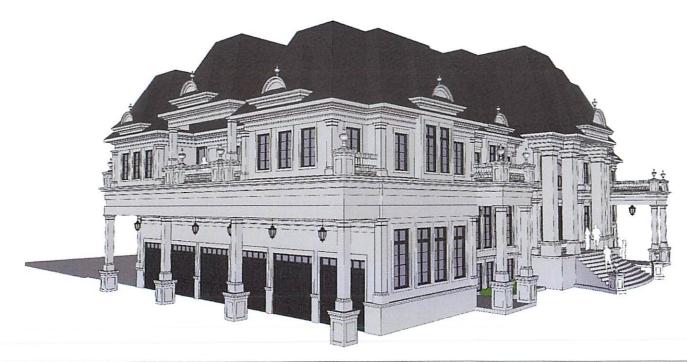

AND WHER EAS the property involved in this application is described as Lot 8, Plan 43M-978 municipally known as 20 MORRIS COURT, Brampton;

AND WHEREAS the applicants are proposing a 2 storey detached dwelling and are requesting the following variance(s):

- 1. To permit a garage door height of 3.66m (12.00 ft.) whereas the by-law permits a maximum garage door height of 2.4m (7.87 ft.);
- 2. To permit a building height of 12.75m (41.83 ft.) whereas the by-law permit a maximum building height of 10.6m (34.78 ft.);
- 3. To permit an interior side yard width of 3.03m (9.94 ft.) whereas the by-law requires a minimum interior side yard width of 7.5m (24.60 ft.).