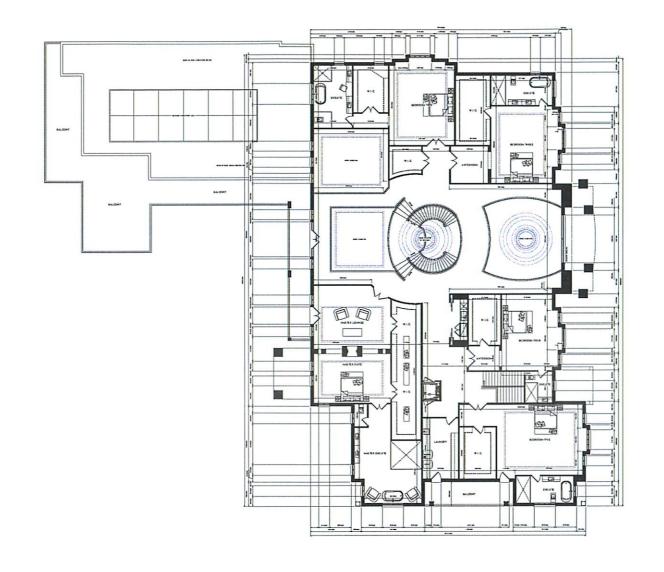

AND WHER EAS the property involved in this application is described as Lot 8, Plan 43M-978 municipally known as 20 MORRIS COURT, Brampton;

AND WHEREAS the applicants are proposing a 2 storey detached dwelling and are requesting the following variance(s):

- 1. To permit a garage door height of 3.66m (12.00 ft.) whereas the by-law permits a maximum garage door height of 2.4m (7.87 ft.);
- 2. To permit a building height of 12.75m (41.83 ft.) whereas the by-law permit a maximum building height of 10.6m (34.78 ft.);
- 3. To permit an interior side yard width of 3.03m (9.94 ft.) whereas the by-law requires a minimum interior side yard width of 7.5m (24.60 ft.).