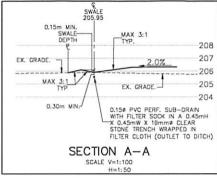

ORIUM PERFOLIATUM             | 3%   |
| BLUE VERVAIN                 | VERBENA HASTATA                    | 6%   |
| WOOLGRASS                    | SCIRPUS CYPERINUS                  | 3%   |
| DARK FRUITED (GREEN) BULRUSH | SCIRPUS ATROVIRENS                 | 15%  |
| FOXGLOVE BEARD-TONGUE        | PENSTEMON DIGITALIS                | 3%   |
| BLUE LOBELIA                 | LOBELIA SIPHILITICA                | 2%   |
| PATH RUSH                    | JUNCUS TENUIS                      | 5%   |
| VIRGINIA WILD RYE            | ELYMUS VIRGINICUS                  | 25%  |
| FOWL BLUEGRASS               | POA PALUSTRIS                      | 25%  |
| SEED @ 25 KG / HA            |                                    | 100% |

Contacts

Direction of t

for limits and he had

Nov 2015 Rev 2







1. VERTY ALL DIMENSIONS PROR TO CONSTRUCTION
SURKEY PREPARED BY: THAN SURVEYING LID. CLS.
2. DO NOTATION LAY 27, 2015.
3. REPORT ALL EMBORS, DIMESSIONS OR DISCREPANCES TO URBAN
WATERSHED OROUGH LIMITED MINEDATELY UPON DISCOVERY.
4. USC ONLY LAYEST REVISED DRAWINGS OR THOSE THAT ARE WARRED
TO CHAY LAYEST REVISED DRAWINGS OR THOSE THAT ARE WARRED
TO MAY THE STATE OF THE STATE OF THE STATE OF THE STATE AND MUST BE RETURNED ON COMPLETION OF THE PROJECT, ANY
UNALLHOUSED USE OF THE STATE OF PROJECT.











|                         | APPENCE:<br>ZOTUTNY             | RCV.3 |
|-------------------------|---------------------------------|-------|
| BRAMPTON<br>Flower City | SAT FENCE<br>&<br>SECIMENT TRAP | 406   |
| where Linkst City       | DieGes/Li                       | NTA   |

| 3.