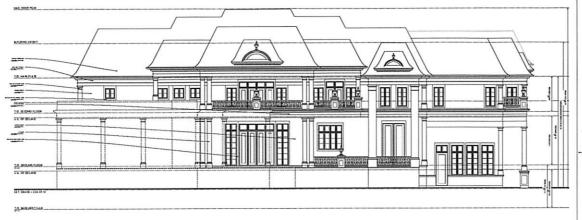

- 1. To permit a garage door height of 3.66m (12.00 ft.) whereas the by-law permits a maximum garage door height of 2.4m (7.87 ft.);
- 2. To permit a building height of 12.75m (41.83 ft.) whereas the by-law permit a maximum building height of 10.6m (34.78 ft.);
- 3. To permit an interior side yard width of 3.03m (9.94 ft.) whereas the by-law requires a minimum interior side yard width of 7.5m (24.60 ft.).