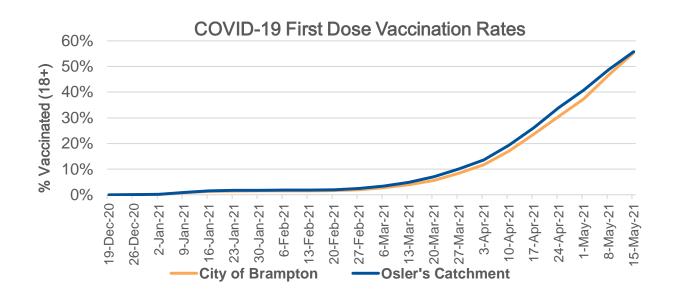

#### **COVID-19 Vaccinations**

Brampton Civic, Century Gardens, Humber College

155,000 +

0 LTC COVID +ve in hospital!!

Youth vaccinations and second doses ahead