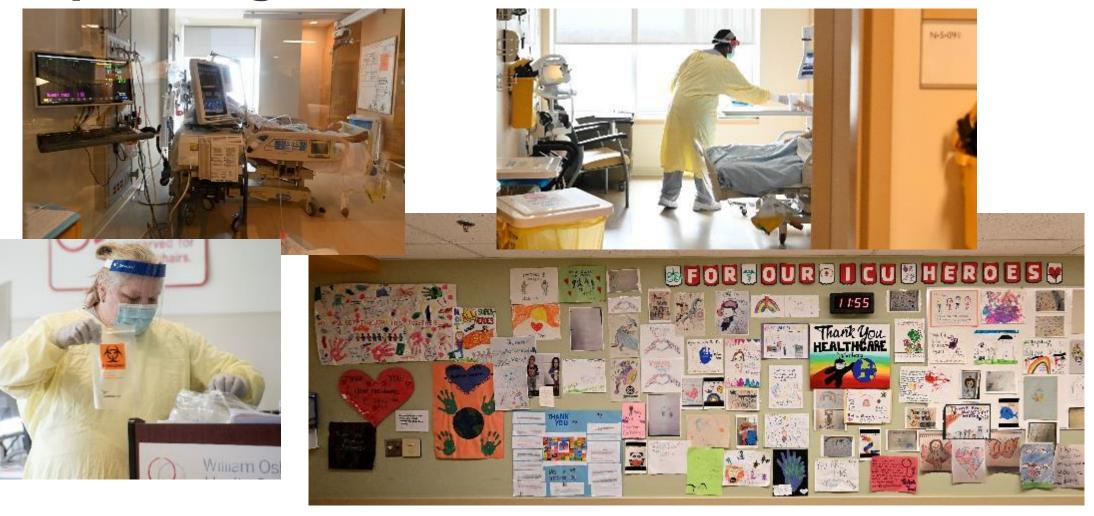

## **Increasing Capacity**

A collective response grounded in:

#### Agility:

Adapt spaces at our hospitals to safely accommodate COVID-19 pressures

#### Co-ordination:

Hospitals across the province are working as a coordinated system

#### Collaboration:

Support through inter-provincial health human resources and Red Cross

**COVID and Non-COVID Patient Transfers** 

311 Non-COVID Transfers 815 COVID Transfers

1,125
TOTAL
Transfers