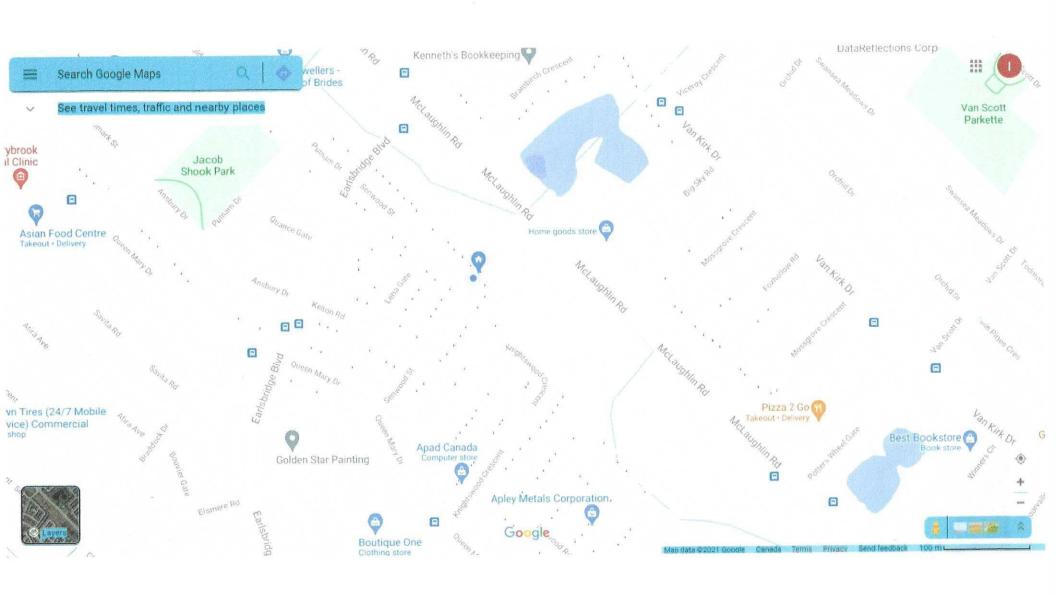

City File: OZS-2020-0037

Please find attached Petition signed by community members living in 175 houses opposing the construction of these buildings. The last two pages of Petition are: a spreadsheet with house numbers and totals on each street and total of houses that signed Petition; Google map of surrounding area with dots on houses that signed Petition.