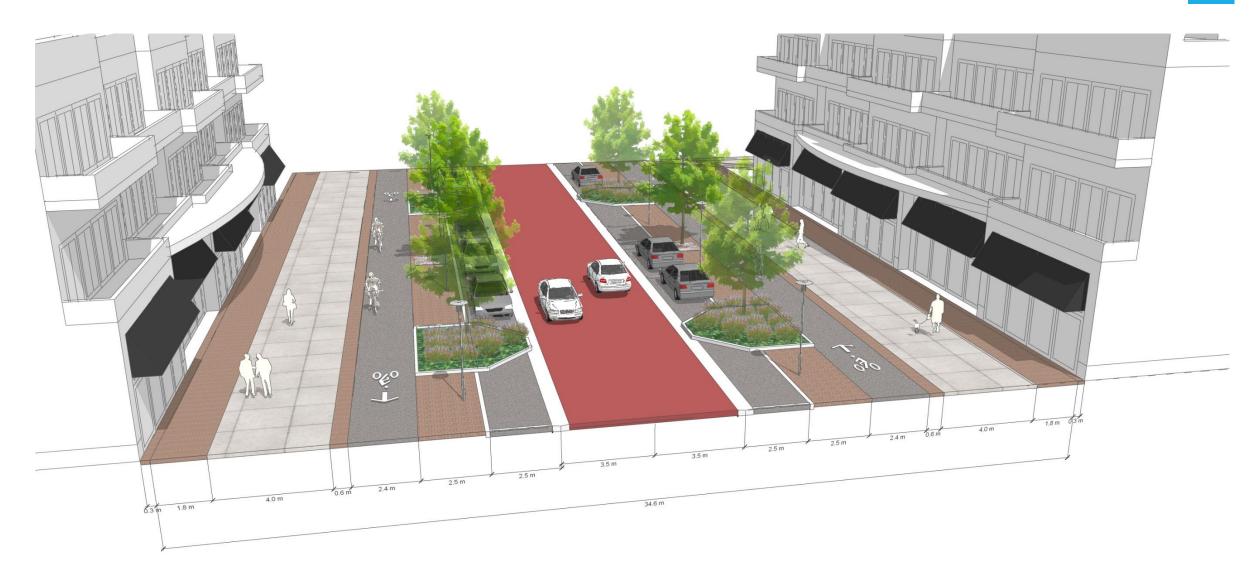

20

Figure 21. Street Section – 31.5m R.O.W, N.T.S.

Figure 22. Street Section – 31.5m R.O.W., N.T.S.

Figure 23. Street Section – 34.0m R.O.W., N.T.S.

23

Figure 24. Street Section – 34.0m R.O.W., N.T.S.

24

Figure 25. Street Section – 34.6m R.O.W., N.T.S.