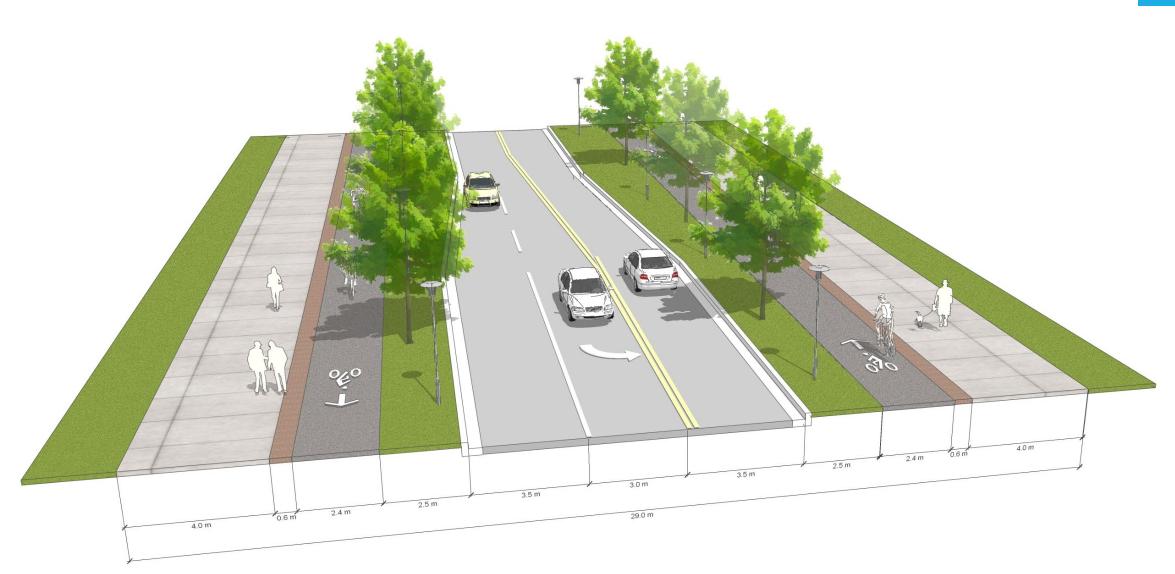

Figure 16. Street Section – 29.0m R.O.W., N.T.S.

Figure 17. Street Section – 29.0m R.O.W., N.T.S.

Figure 18. Street Section – 29.5m R.O.W., N.T.S.

Figure 19. Street Section – 31.0m R.O.W., N.T.S.

19

Figure 20. Street Section – 31.0m R.O.W., N.T.S.