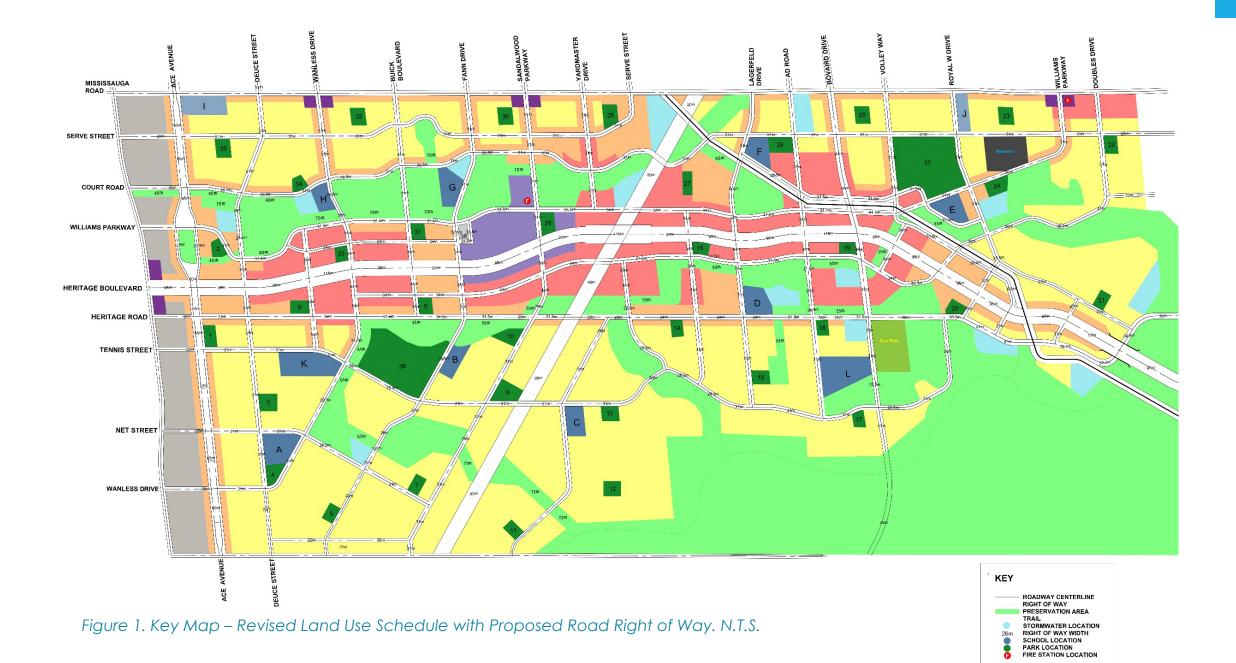

APPENDIX 5

City of Brampton

## HERITAGE HEIGHTS SECONDARY PLAN

PROPOSED STREET SECTIONS

TOOLE DESIGN 7-8-2021





Figure 2. Street Section – 22.0m R.O.W., N.T.S.



Figure 3. Street Section – 22.0m R.O.W., N.T.S.



Figure 4. Street Section – 24.0m R.O.W., N.T.S.



Figure 5. Street Section – 25.0m R.O.W., N.T.S.



Figure 6. Street Section – 25.0m R.O.W., N.T.S.



Figure 7. Street Section – 26.0m R.O.W., N.T.S.



Figure 8. Street Section – 26.0m R.O.W., N.T.S.



Figure 9. Street Section – 26.5m R.O.W., N.T.S.





Figure 11. Street Section – 26.5m R.O.W., N.T.S.



Figure 12. Street Section – 26.5m R.O.W., N.T.S.



Figure 13. Street Section – 26.8m R.O.W., N.T.S.



Figure 14. Street Section – 28.5m R.O.W., N.T.S.



Figure 15. Street Section – 28.5m R.O.W., N.T.S.



Figure 16. Street Section – 29.0m R.O.W., N.T.S.



Figure 17. Street Section – 29.0m R.O.W., N.T.S.



Figure 18. Street Sect