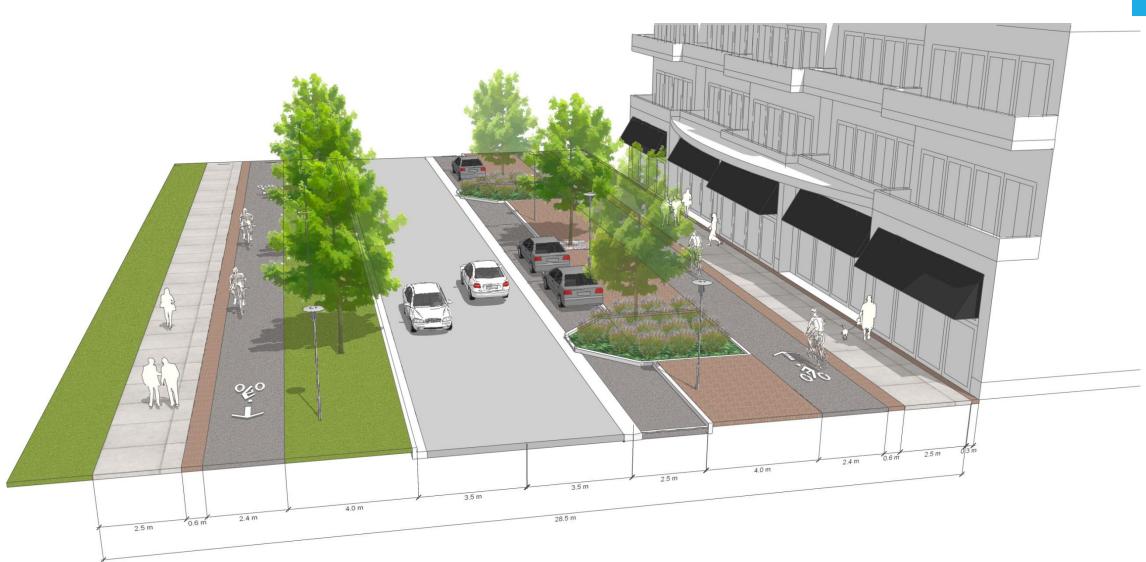

Figure 11. Street Section – 26.5m R.O.W., N.T.S.

Figure 12. Street Section – 26.5m R.O.W., N.T.S.

Figure 13. Street Section – 26.8m R.O.W., N.T.S.

Figure 14. Street Section – 28.5m R.O.W., N.T.S.

Figure 15. Street Section – 28.5m R.O.W., N.T.S.