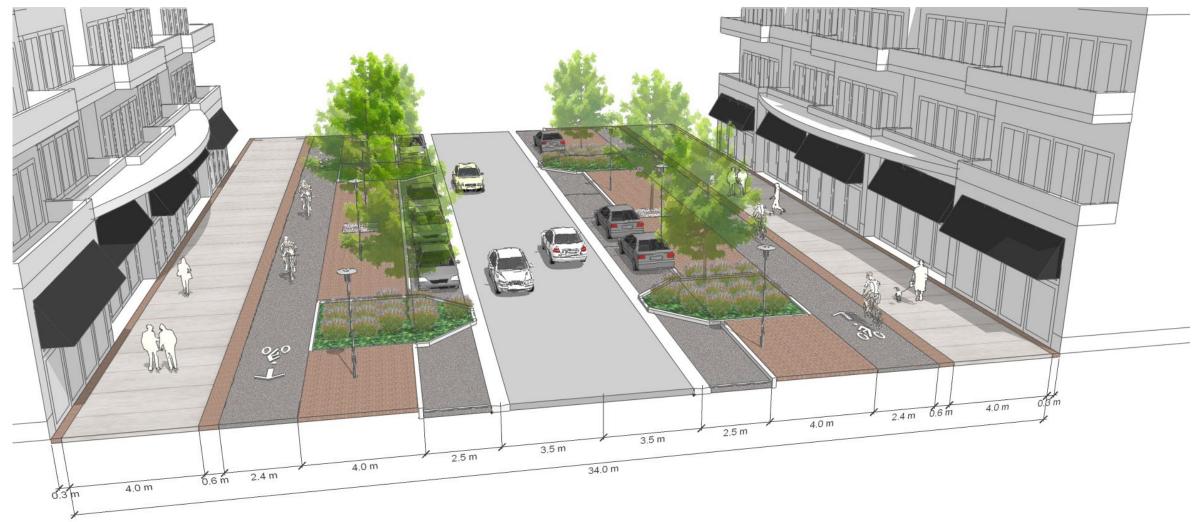

20

Figure 21. Street Section – 31.5m R.O.W, N.T.S.

Figure 22. Street Section – 31.5m R.O.W., N.T.S.

Figure 23. Street Section – 34.0m R.O.W., N.T.S.

23

Figure 24. Street Section – 34.0m R.O.W., N.T.S.

24

Figure 25. Street Section – 34.6m R.O.W., N.T.S.