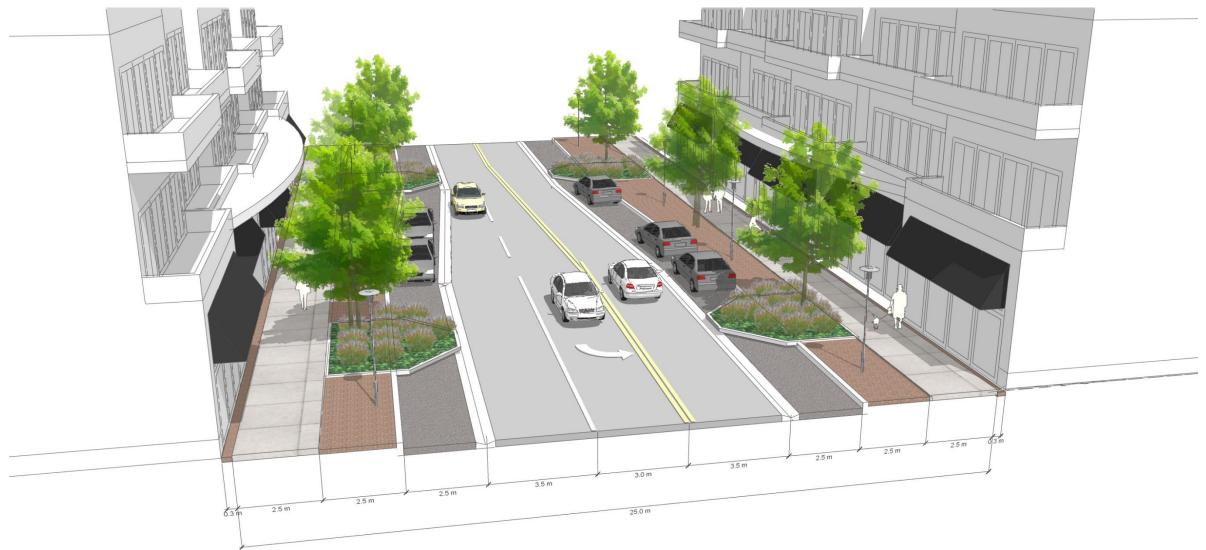

Figure 5. Street Section – 25.0m R.O.W., N.T.S.

Figure 6. Street Section – 25.0m R.O.W., N.T.S.

Figure 7. Street Section – 26.0m R.O.W., N.T.S.

Figure 8. Street Section – 26.0m R.O.W., N.T.S.

Figure 9. Street Section – 26.5m R.O.W., N.T.S.