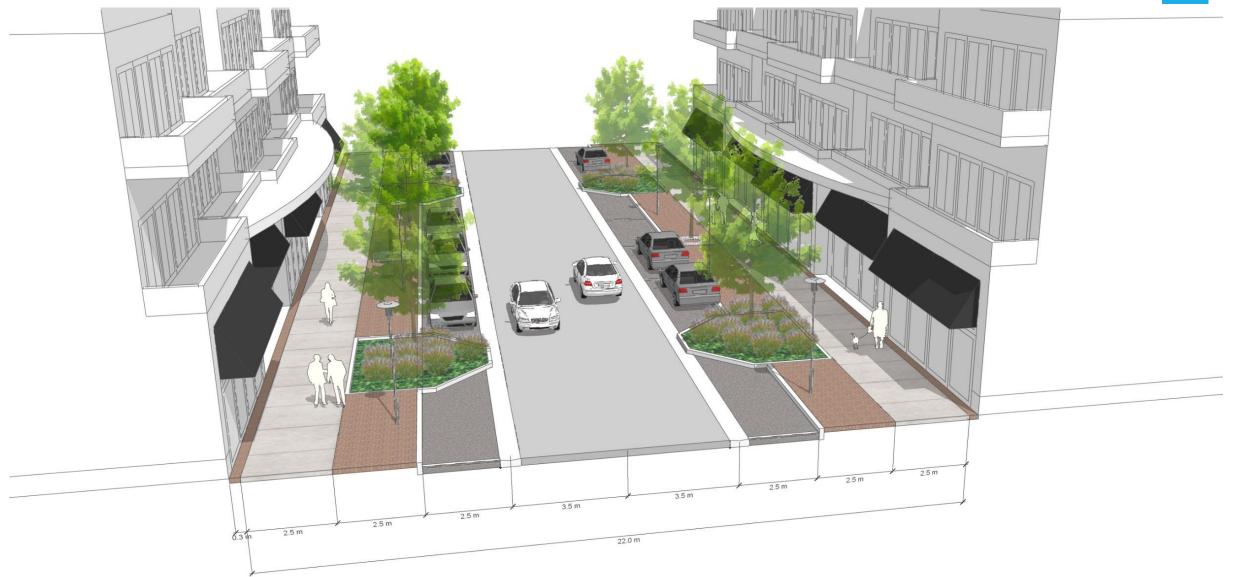

## HERITAGE HEIGHTS SECONDARY PLAN

PROPOSED STREET SECTIONS

TOOLE DESIGN 7-8-2021

Figure 2. Street Section – 22.0m R.O.W., N.T.S.

Figure 3. Street Section – 22.0m R.O.W., N.T.S.

Figure 4. Street Section – 24.0m R.O.W., N.T.S.