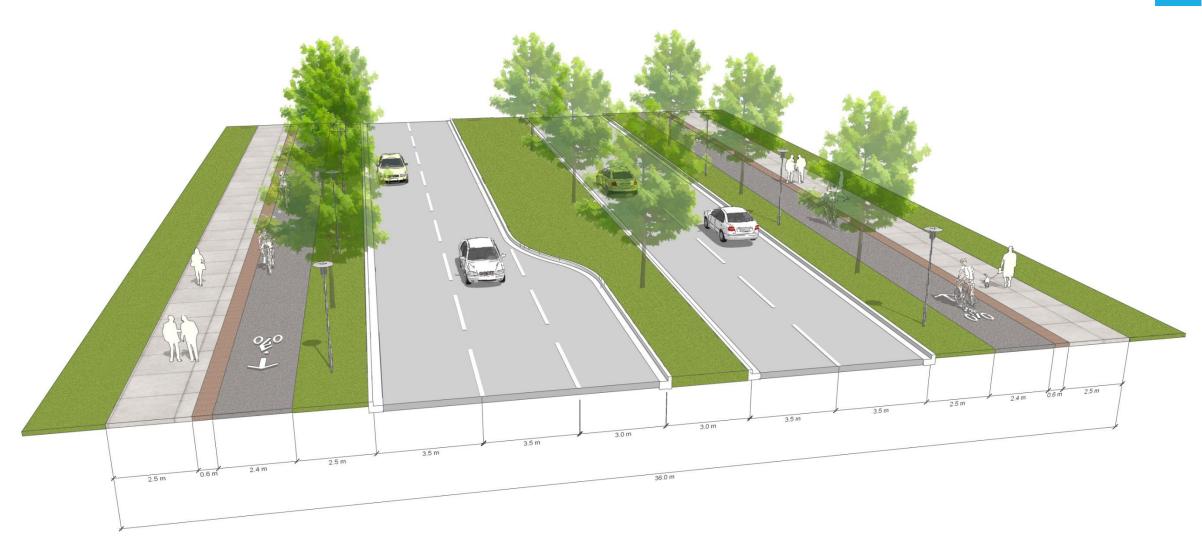

Figure 26. Street Section – 36.0m R.O.W., N.T.S.

Figure 27. Street Section – 38.0m R.O.W., N.T.S.

Figure 28. Street Section – 38.5m R.O.W., N.T.S.

Figure 29. Street Section – 39.0m R.O.W., N.T.S.

Figure 30. Street Section – 41.0m R.O.W., N.T.S.