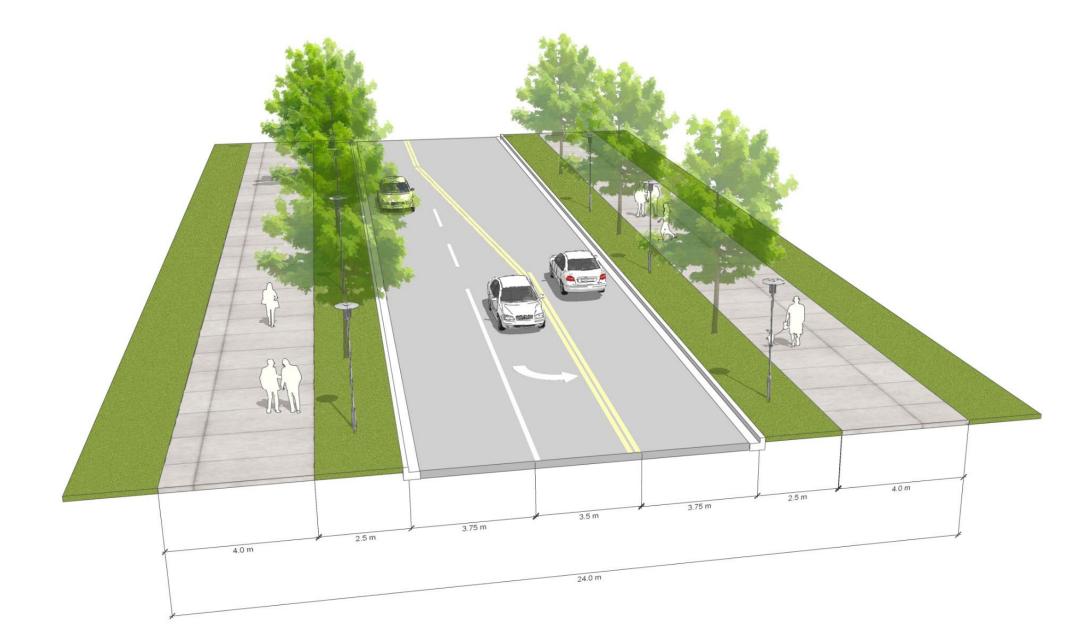

## HERITAGE HEIGHTS SECONDARY PLAN

PROPOSED STREET SECTIONS

TOOLE DESIGN 7-8-2021

Figure 2. Street Section – 22.0m R.O.W., N.T.S.

Figure 3. Street Section – 22.0m R.O.W., N.T.S.

Figure 4. Street Section – 24.0m R.O.W., N.T.S.