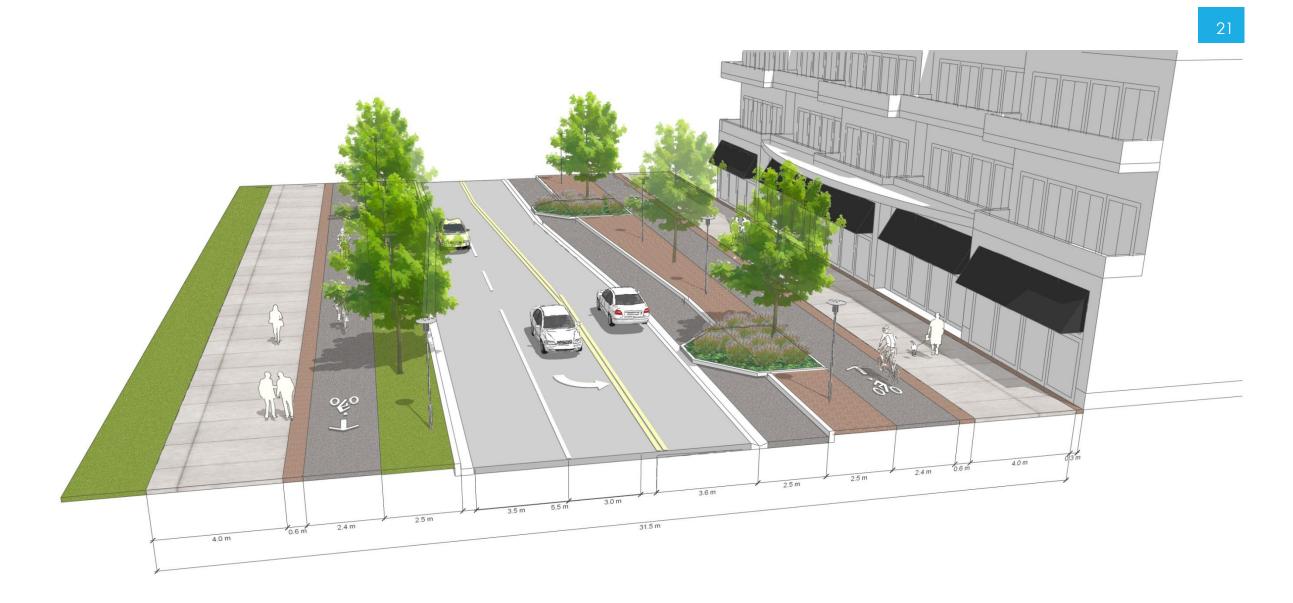

20

Figure 21. Street Section – 31.5m R.O.W, N.T.S.

Figure 22. Street Section – 31.5m R.O.W., N.T.S.

Figure 23. Street Section – 34.0m R.O.W., N.T.S.

23

Figure 24. Street Section – 34.0m R.O.W., N.T.S.

24

Figure 25. Street Section – 34.6m R.O.W., N.T.S.