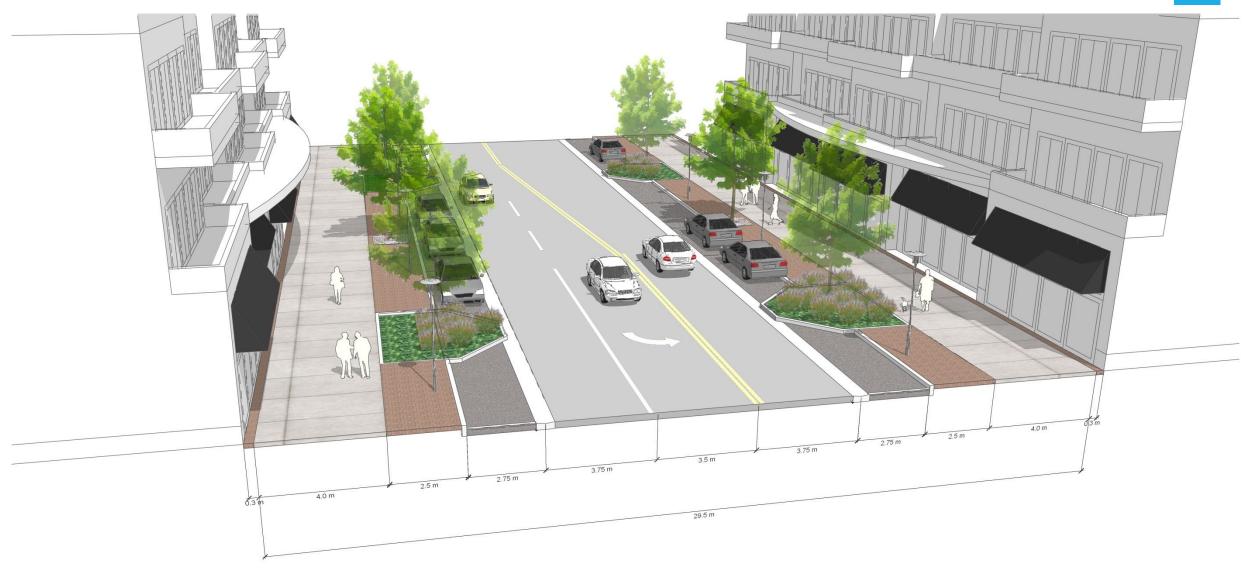

Figure 16. Street Section – 29.0m R.O.W., N.T.S.

Figure 17. Street Section – 29.0m R.O.W., N.T.S.

Figure 18. Street Section – 29.5m R.O.W., N.T.S.

Figure 19. Street Section – 31.0m R.O.W., N.T.S.

19

Figure 20. Street Section – 31.0m R.O.W., N.T.S.