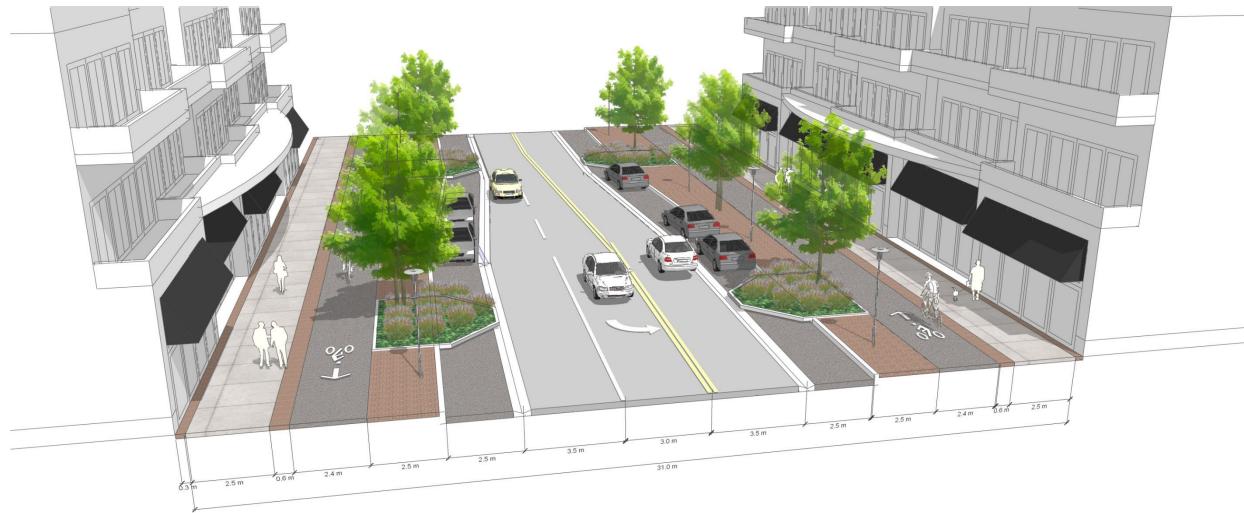

Figure 16. Street Section – 29.0m R.O.W., N.T.S.

Figure 17. Street Section – 29.0m R.O.W., N.T.S.

Figure 18. Street Section – 29.5m R.O.W., N.T.S.

Figure 19. Street Section – 31.0m R.O.W., N.T.S.

19

Figure 20. Street Section – 31.0m R.O.W., N.T.S.