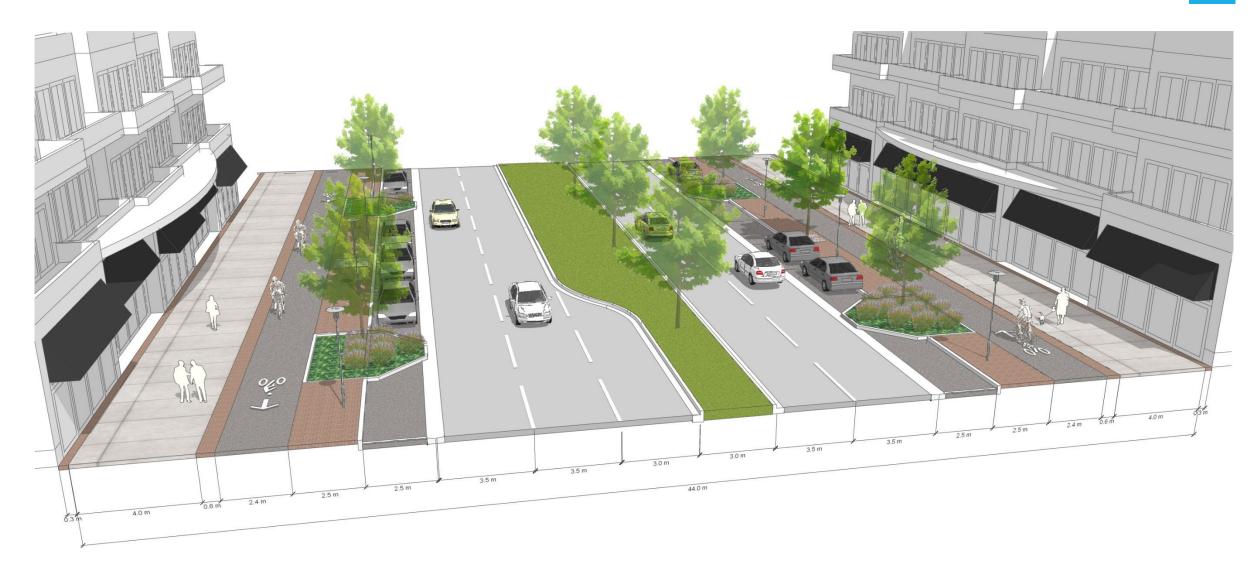

Figure 31. Street Section – 44.0m R.O.W., N.T.S.

Figure 32. Street Section – 65.0m R.O.W., N.T.S.

Figure 33. Street Section – 95.0m R.O.W., N.T.S.

Figure 34. Street Section – 105.0m R.O.W., N.T.S. (In Progress)