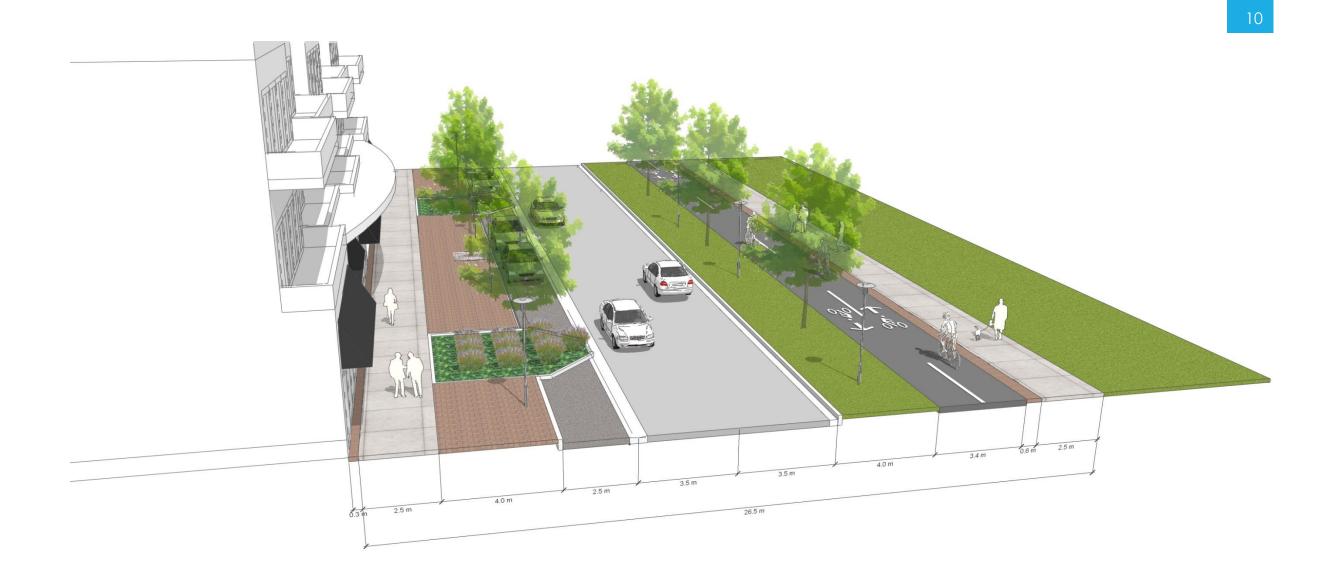

Figure 5. Street Section – 25.0m R.O.W., N.T.S.

Figure 6. Street Section – 25.0m R.O.W., N.T.S.

Figure 7. Street Section – 26.0m R.O.W., N.T.S.

Figure 8. Street Section – 26.0m R.O.W., N.T.S.

Figure 9. Street Section – 26.5m R.O.W., N.T.S.