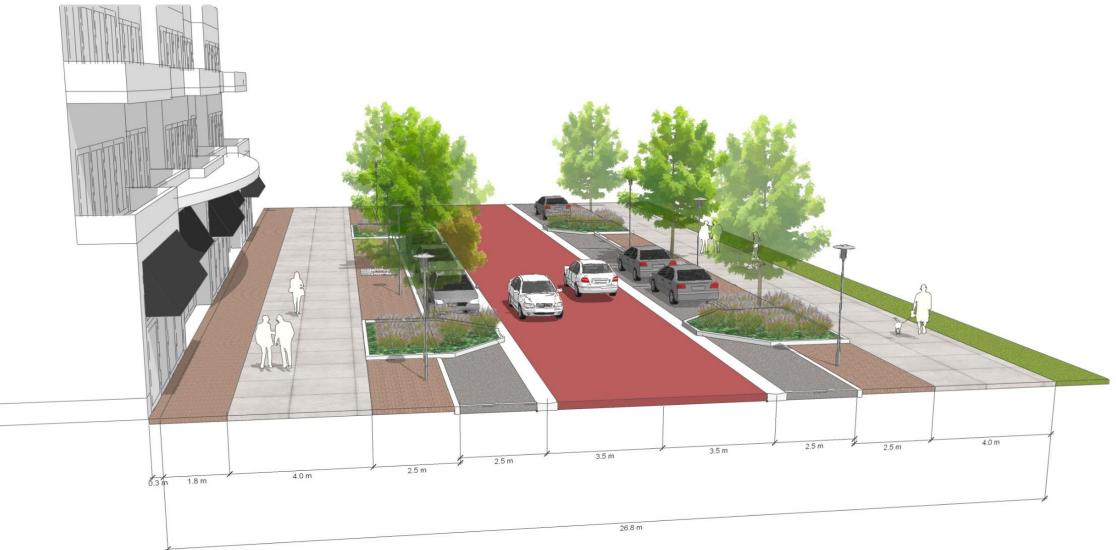

Figure 11. Street Section – 26.5m R.O.W., N.T.S.

Figure 12. Street Section – 26.5m R.O.W., N.T.S.

Figure 13. Street Section – 26.8m R.O.W., N.T.S.

Figure 14. Street Section – 28.5m R.O.W., N.T.S.

Figure 15. Street Section – 28.5m R.O.W., N.T.S.