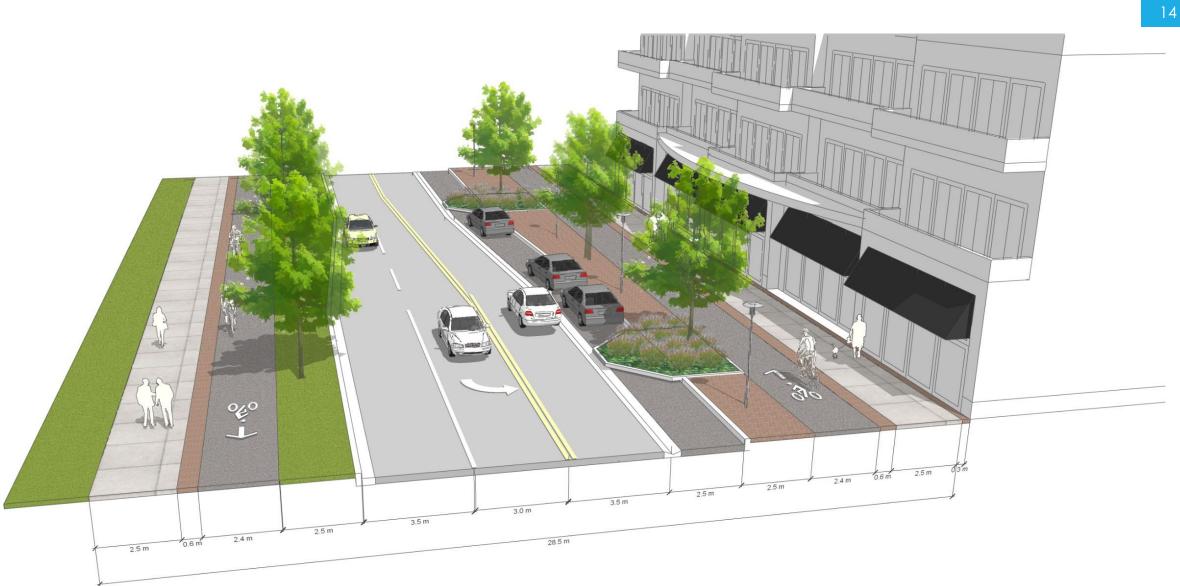

Figure 11. Street Section – 26.5m R.O.W., N.T.S.

Figure 12. Street Section – 26.5m R.O.W., N.T.S.

Figure 13. Street Section – 26.8m R.O.W., N.T.S.

Figure 14. Street Section – 28.5m R.O.W., N.T.S.

Figure 15. Street Section – 28.5m R.O.W., N.T.S.