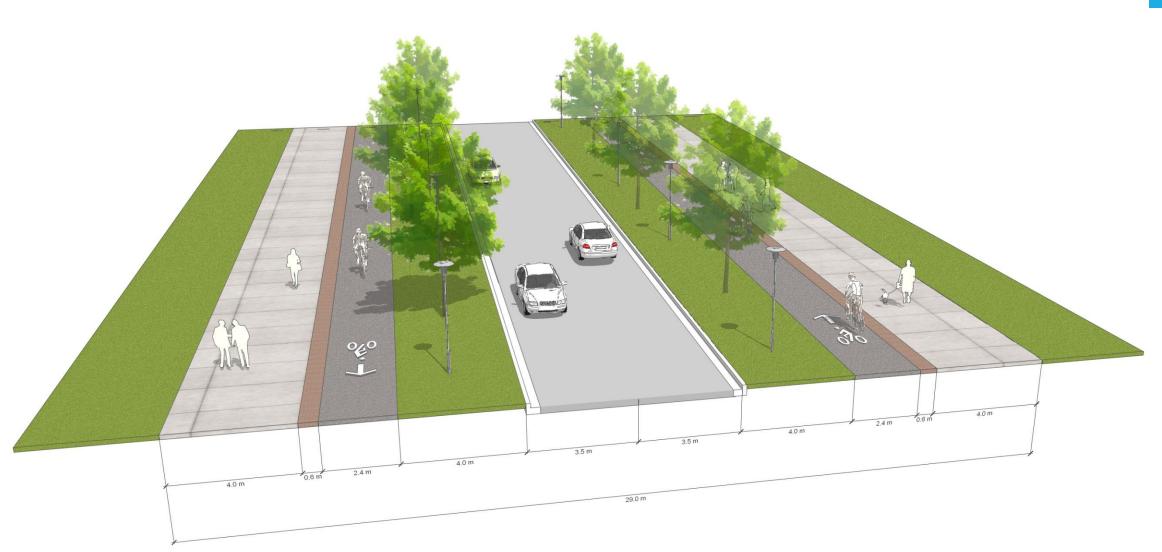

Figure 16. Street Section – 29.0m R.O.W., N.T.S.

Figure 17. Street Section – 29.0m R.O.W., N.T.S.

Figure 18. Street Section – 29.5m R.O.W., N.T.S.

Figure 19. Street Section – 31.0m R.O.W., N.T.S.

19

Figure 20. Street Section – 31.0m R.O.W., N.T.S.