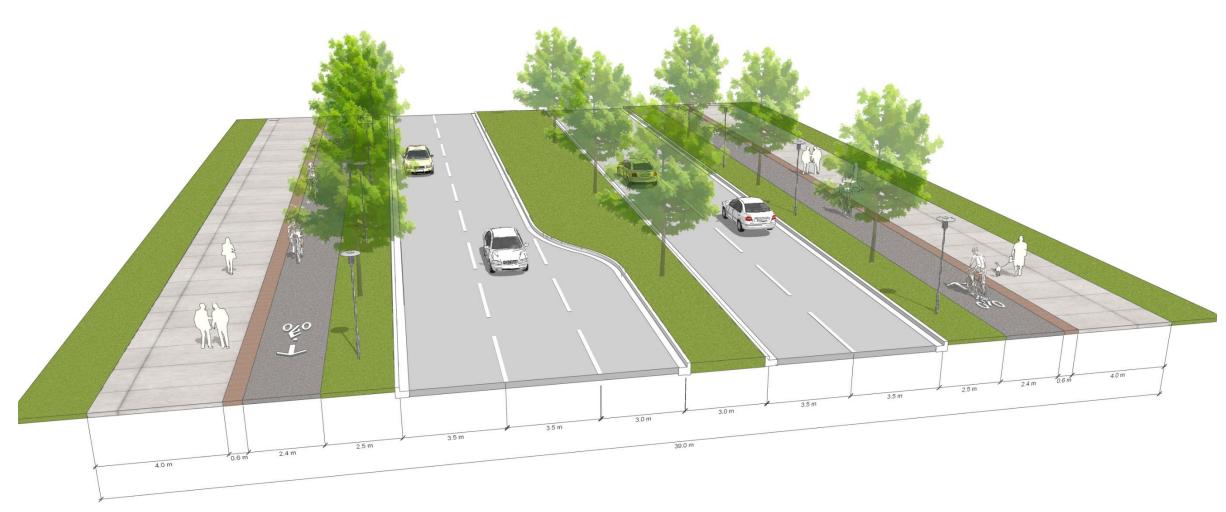

Figure 26. Street Section – 36.0m R.O.W., N.T.S.

Figure 27. Street Section – 38.0m R.O.W., N.T.S.

Figure 28. Street Section – 38.5m R.O.W., N.T.S.

Figure 29. Street Section – 39.0m R.O.W., N.T.S.

Figure 30. Street Section – 41.0m R.O.W., N.T.S.