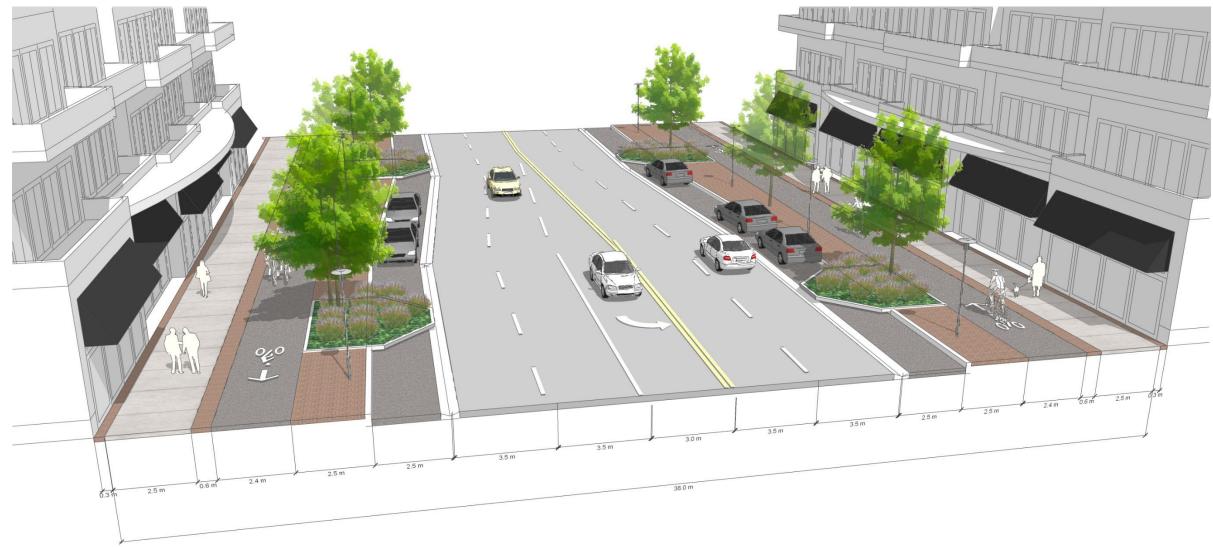

Figure 26. Street Section – 36.0m R.O.W., N.T.S.

Figure 27. Street Section – 38.0m R.O.W., N.T.S.

Figure 28. Street Section – 38.5m R.O.W., N.T.S.

Figure 29. Street Section – 39.0m R.O.W., N.T.S.

Figure 30. Street Section – 41.0m R.O.W., N.T.S.