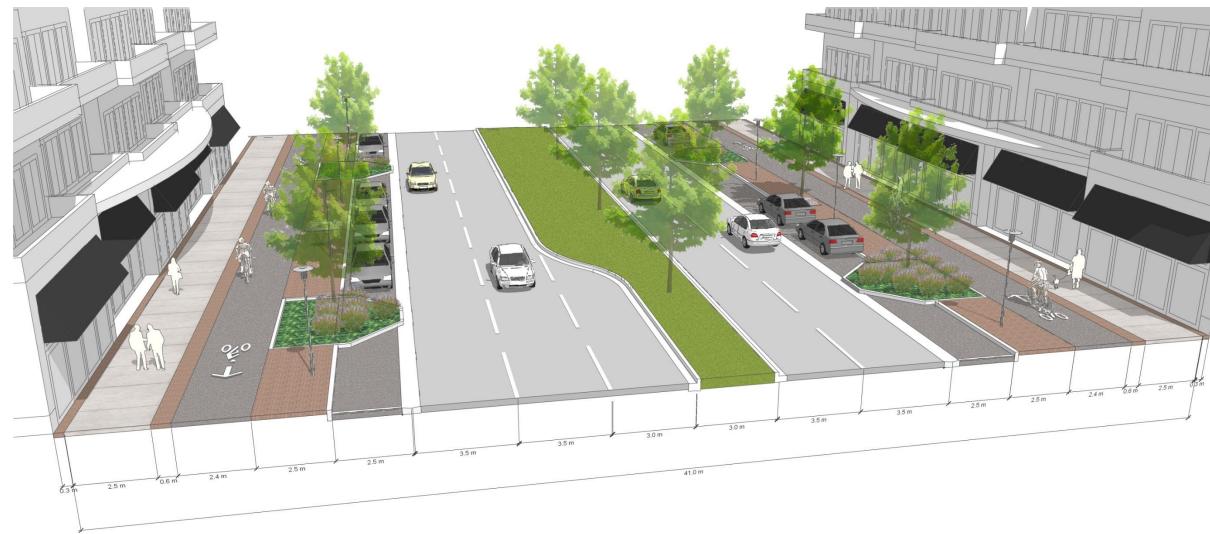

Figure 26. Street Section – 36.0m R.O.W., N.T.S.

Figure 27. Street Section – 38.0m R.O.W., N.T.S.

Figure 28. Street Section – 38.5m R.O.W., N.T.S.

Figure 29. Street Section – 39.0m R.O.W., N.T.S.

Figure 30. Street Section – 41.0m R.O.W., N.T.S.