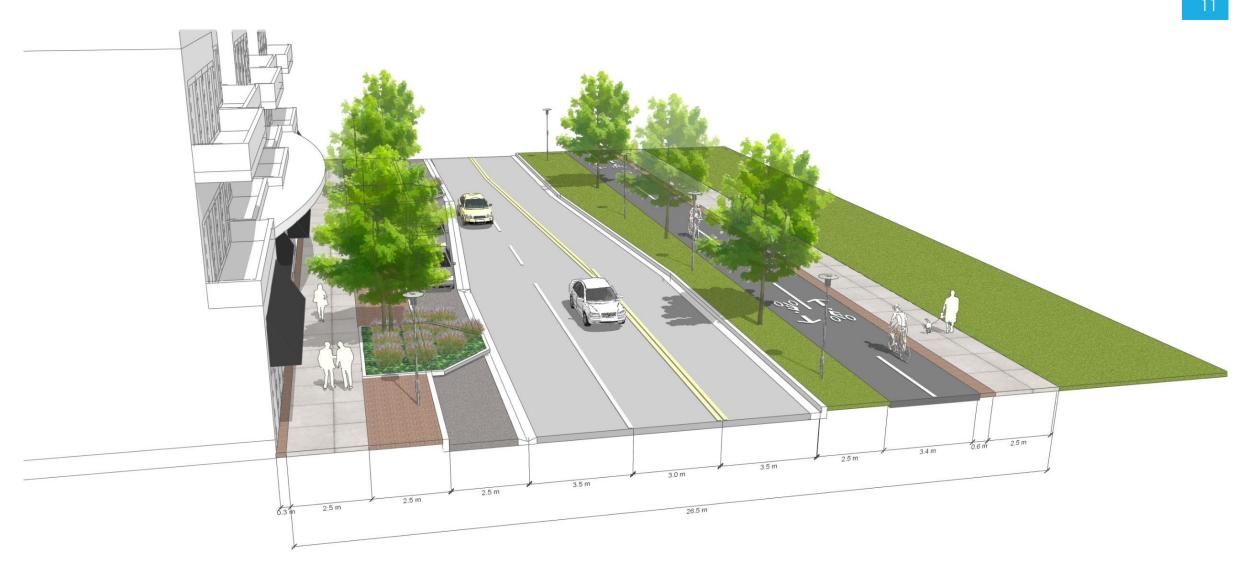

Figure 11. Street Section – 26.5m R.O.W., N.T.S.

Figure 12. Street Section – 26.5m R.O.W., N.T.S.

Figure 13. Street Section – 26.8m R.O.W., N.T.S.

Figure 14. Street Section – 28.5m R.O.W., N.T.S.

Figure 15. Street Section – 28.5m R.O.W., N.T.S.