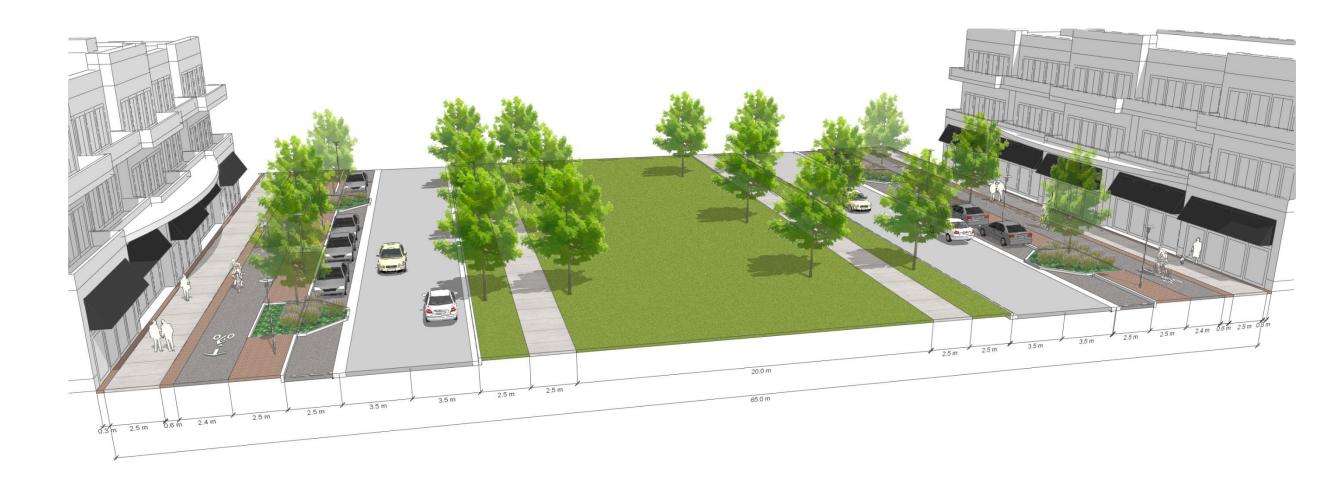

Figure 31. Street Section – 44.0m R.O.W., N.T.S.

Figure 32. Street Section – 65.0m R.O.W., N.T.S.

Figure 33. Street Section – 95.0m R.O.W., N.T.S.

Figure 34. Street Section – 105.0m R.O.W., N.T.S. (In Progress)