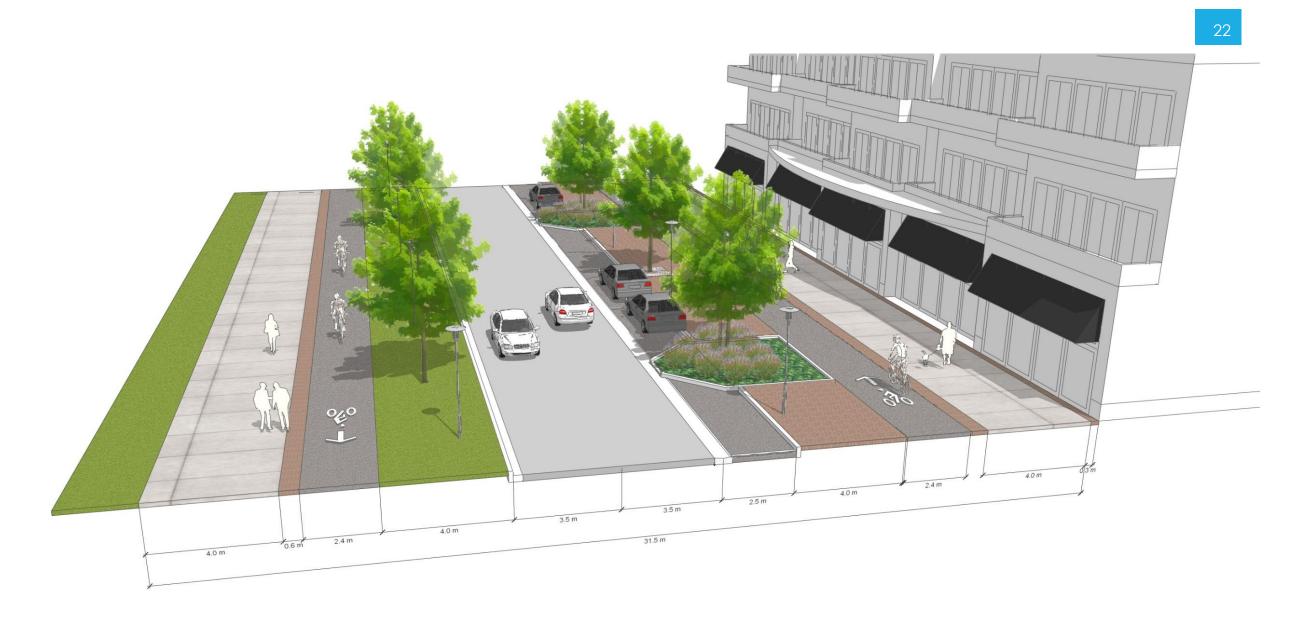

20

Figure 21. Street Section – 31.5m R.O.W, N.T.S.

Figure 22. Street Section – 31.5m R.O.W., N.T.S.

Figure 23. Street Section – 34.0m R.O.W., N.T.S.

23

Figure 24. Street Section – 34.0m R.O.W., N.T.S.

24

Figure 25. Street Section – 34.6m R.O.W., N.T.S.