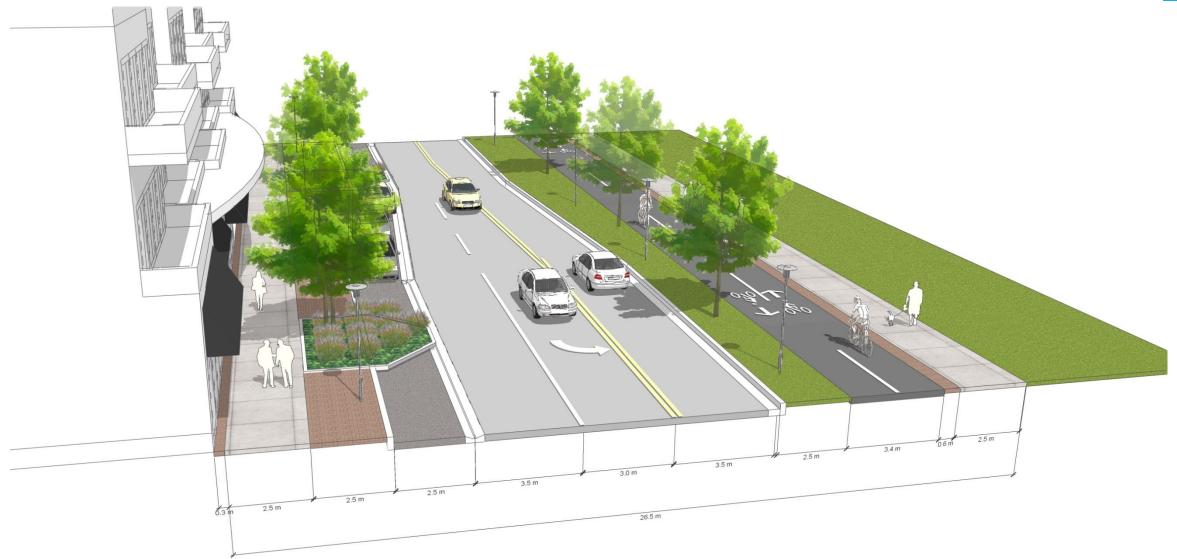

Figure 5. Street Section – 25.0m R.O.W., N.T.S.

Figure 6. Street Section – 25.0m R.O.W., N.T.S.

Figure 7. Street Section – 26.0m R.O.W., N.T.S.

Figure 8. Street Section – 26.0m R.O.W., N.T.S.

Figure 9. Street Section – 26.5m R.O.W., N.T.S.