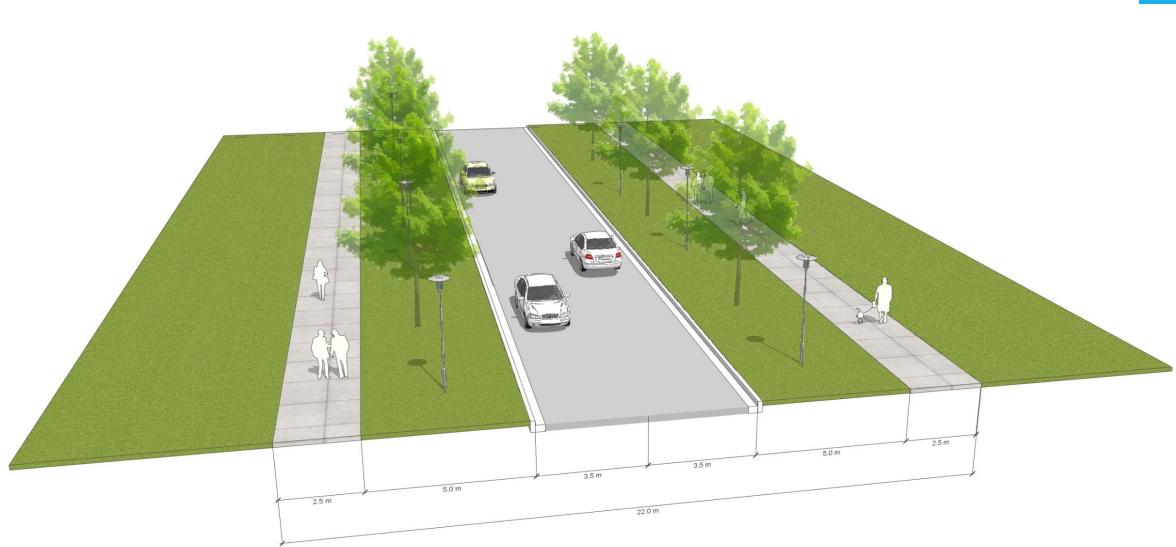

## HERITAGE HEIGHTS SECONDARY PLAN

PROPOSED STREET SECTIONS

TOOLE DESIGN 7-8-2021

Figure 2. Street Section – 22.0m R.O.W., N.T.S.

Figure 3. Street Section – 22.0m R.O.W., N.T.S.

Figure 4. Street Section – 24.0m R.O.W., N.T.S.