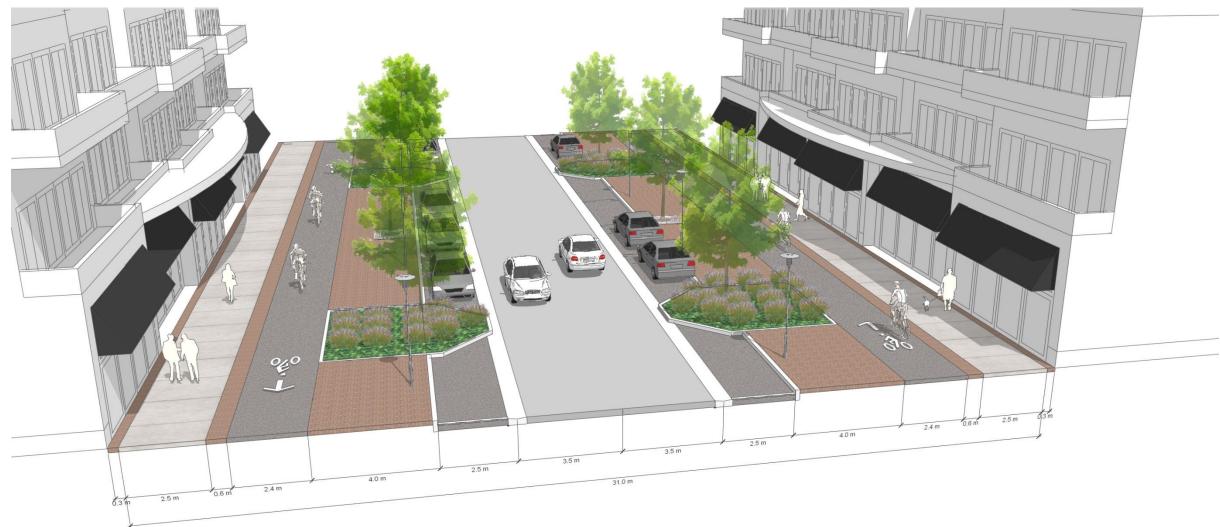

Figure 16. Street Section – 29.0m R.O.W., N.T.S.

Figure 17. Street Section – 29.0m R.O.W., N.T.S.

Figure 18. Street Section – 29.5m R.O.W., N.T.S.

Figure 19. Street Section – 31.0m R.O.W., N.T.S.

19

Figure 20. Street Section – 31.0m R.O.W., N.T.S.