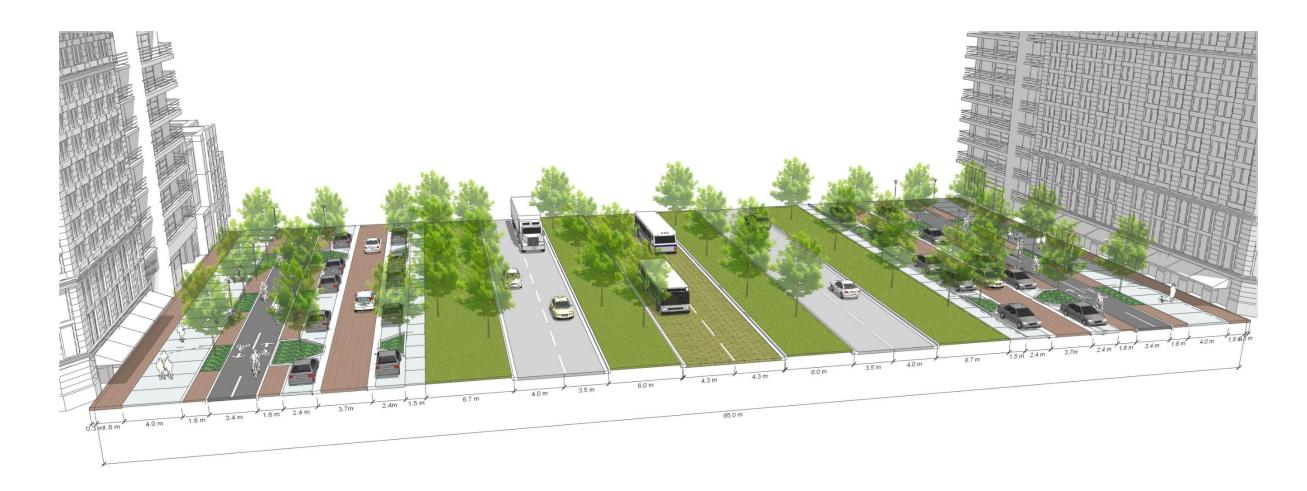

Figure 31. Street Section – 44.0m R.O.W., N.T.S.

Figure 32. Street Section – 65.0m R.O.W., N.T.S.

Figure 33. Street Section – 95.0m R.O.W., N.T.S.

Figure 34. Street Section – 105.0m R.O.W., N.T.S. (In Progress)