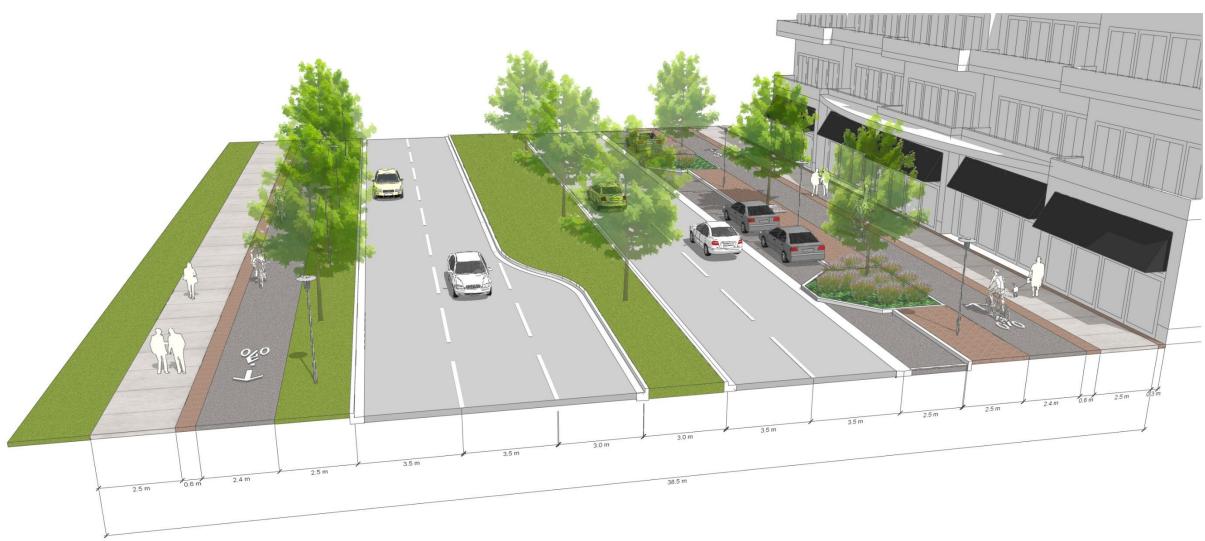

Figure 11. Street Section – 26.5m R.O.W., N.T.S.

Figure 12. Street Section – 26.5m R.O.W., N.T.S.

Figure 13. Street Section – 26.8m R.O.W., N.T.S.

Figure 14. Street Section – 28.5m R.O.W., N.T.S.

Figure 15. Street Section – 28.5m R.O.W., N.T.S.