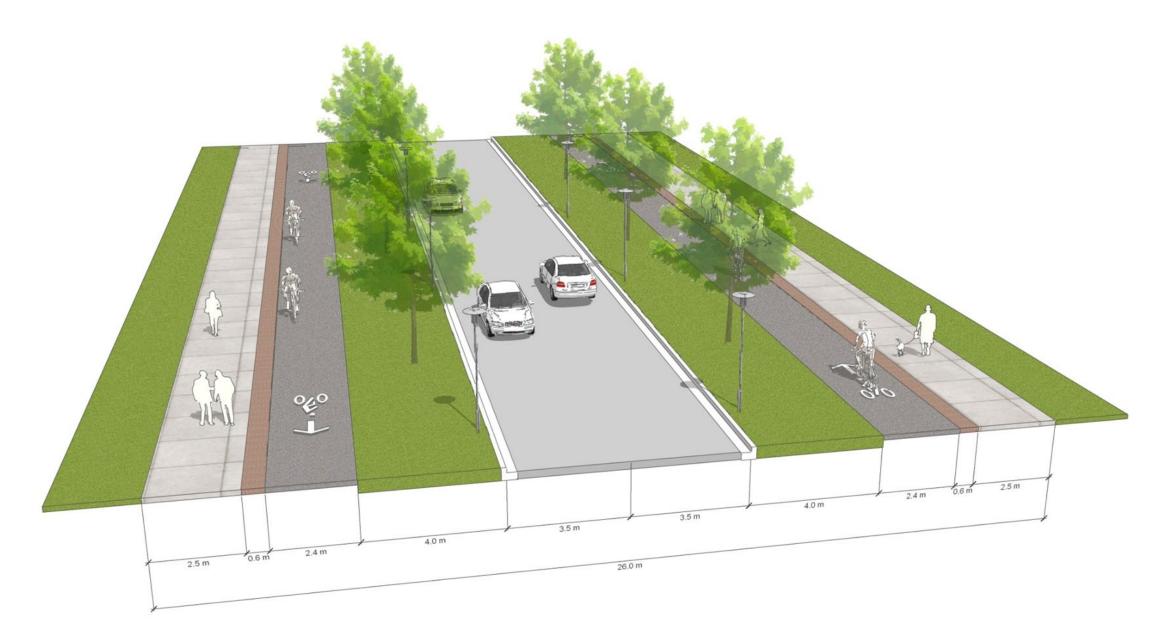

Figure 5. Street Section – 25.0m R.O.W., N.T.S.

Figure 6. Street Section – 25.0m R.O.W., N.T.S.

Figure 7. Street Section – 26.0m R.O.W., N.T.S.

Figure 8. Street Section – 26.0m R.O.W., N.T.S.

Figure 9. Street Section – 26.5m R.O.W., N.T.S.