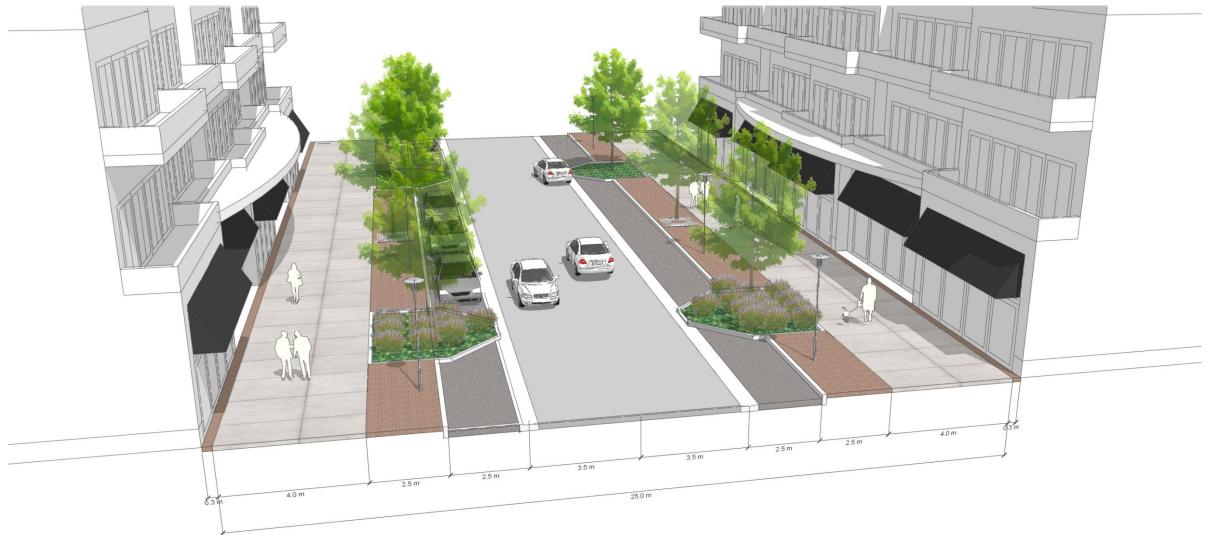

Figure 5. Street Section – 25.0m R.O.W., N.T.S.

Figure 6. Street Section – 25.0m R.O.W., N.T.S.

Figure 7. Street Section – 26.0m R.O.W., N.T.S.

Figure 8. Street Section – 26.0m R.O.W., N.T.S.

Figure 9. Street Section – 26.5m R.O.W., N.T.S.