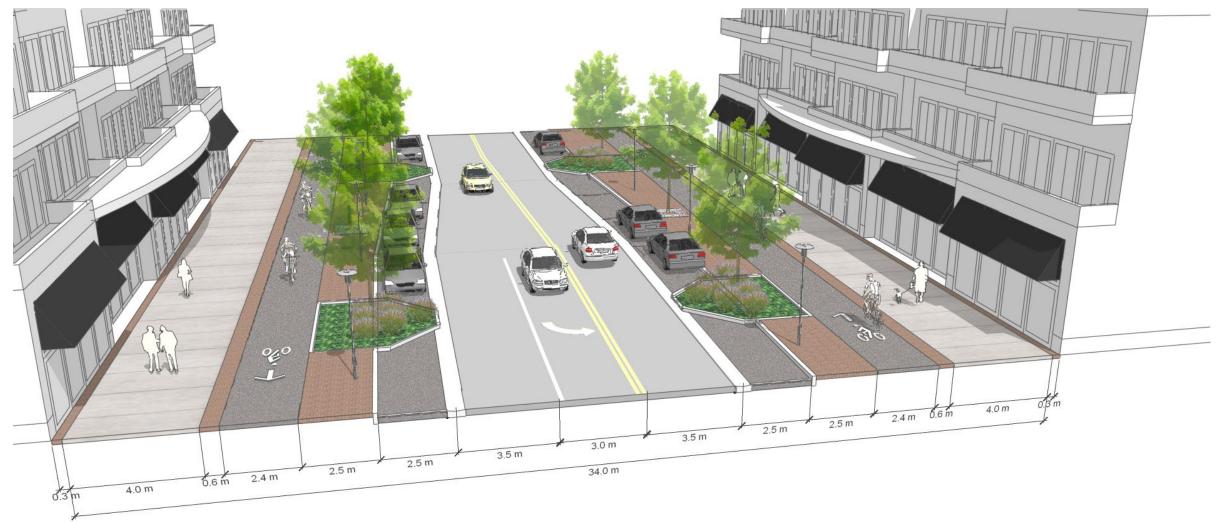

20

Figure 21. Street Section – 31.5m R.O.W, N.T.S.

Figure 22. Street Section – 31.5m R.O.W., N.T.S.

Figure 23. Street Section – 34.0m R.O.W., N.T.S.

23

Figure 24. Street Section – 34.0m R.O.W., N.T.S.

24

Figure 25. Street Section – 34.6m R.O.W., N.T.S.