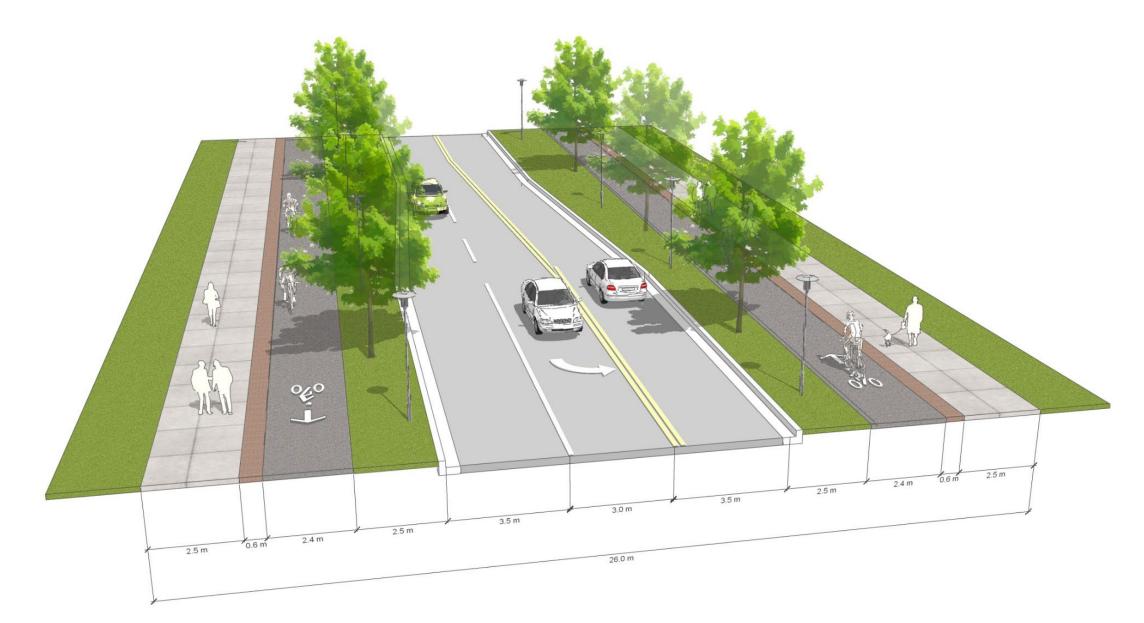

Figure 5. Street Section – 25.0m R.O.W., N.T.S.

Figure 6. Street Section – 25.0m R.O.W., N.T.S.

Figure 7. Street Section – 26.0m R.O.W., N.T.S.

Figure 8. Street Section – 26.0m R.O.W., N.T.S.

Figure 9. Street Section – 26.5m R.O.W., N.T.S.