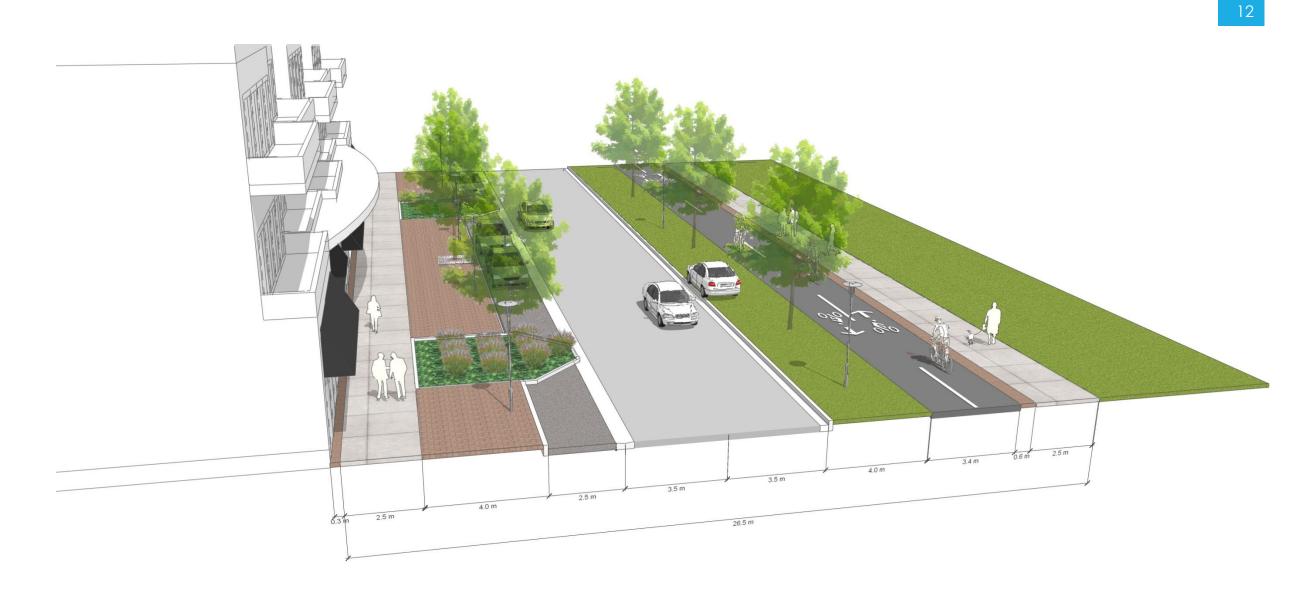

Figure 11. Street Section – 26.5m R.O.W., N.T.S.

Figure 12. Street Section – 26.5m R.O.W., N.T.S.

Figure 13. Street Section – 26.8m R.O.W., N.T.S.

Figure 14. Street Section – 28.5m R.O.W., N.T.S.

Figure 15. Street Section – 28.5m R.O.W., N.T.S.