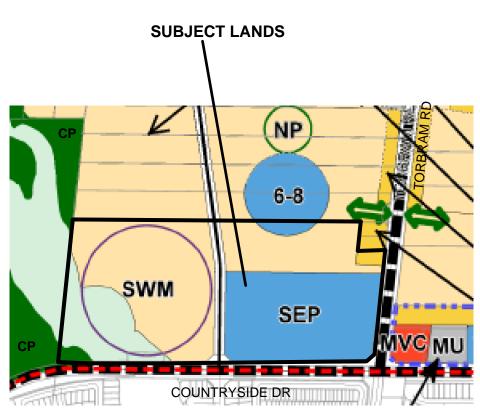

EXTRACT FROM SCHEDULE SP48(B) OF THE DOCUMENT KNOWN AS THE COUNTRYSIDE VILLAGES SECONDARY PLAN

## ROAD NETWORK

| $\star$      | GATEWAY                                                                                  | COMMERCIAL                     |                                                                                                 | INSTITUTIONAL    |                                                                                                                         | MANAGEMENT  |                                                               |
|--------------|------------------------------------------------------------------------------------------|--------------------------------|-------------------------------------------------------------------------------------------------|------------------|-------------------------------------------------------------------------------------------------------------------------|-------------|---------------------------------------------------------------|
| <u>↓</u>     | POTENTIAL<br>INTERSECTION<br>COLLECTOR<br>ROAD<br>MINOR<br>ARTERIAL<br>MAJOR<br>ARTERIAL | D.R.<br>M.V.C.<br>C.R.<br>N.R. | DISTRICT RETAIL<br>MOTOR VEHICLE<br>COMMERCIAL<br>CONVENIENCE RETAIL<br>NEIGHBOURHOOD<br>RETAIL | K-5<br>6-8<br>SE | PUBLIC JUNIOR<br>ELEMENTARY SCHOOL<br>SITE<br>PUBLIC MIDDLE<br>SCHOOL SITE<br>SEPERATE<br>ELEMENTARY SCHOOL<br>SEPARATE | <b>SVVM</b> | VALLEYLAND<br>STORMWATER<br>MANAGEMENT<br>FACILITY<br>WOODLOT |
| E<br>RECREAT | (REGIONAL)<br>INTERSECTION                                                               | M.U.                           | MIXED_USE<br>VILLAGE CORE<br>SPECIAL POLICY AREA<br>(SPA)                                       | SEP<br>S<br>W    | SECONDARY SCHOOL<br>SITE<br>PUBLIC SECONDARY<br>SCHOOL SITE<br>PLACE OF WORSHIP                                         |             | IAL<br>LOW_DENSITY<br>MEDIUM_DENSITY                          |
| CP<br>NP     | CITY_WIDE_PARK<br>NEIGHBOURHOOD<br>PARK                                                  | C113                           | AREA SUBJECT TO THIS<br>AMENDMENT                                                               |                  |                                                                                                                         |             | MEDIUM HIGH DENSITY                                           |

APPENDIX 4 SECONDARY PLAN DESIGNATIONS KLM PLANNING PARTNERS INCORPORATED METALSTONE PARTNERSHIP

Date: 2019/10/31

Author: ckovac

CITY FILE: OZS-2019-0010