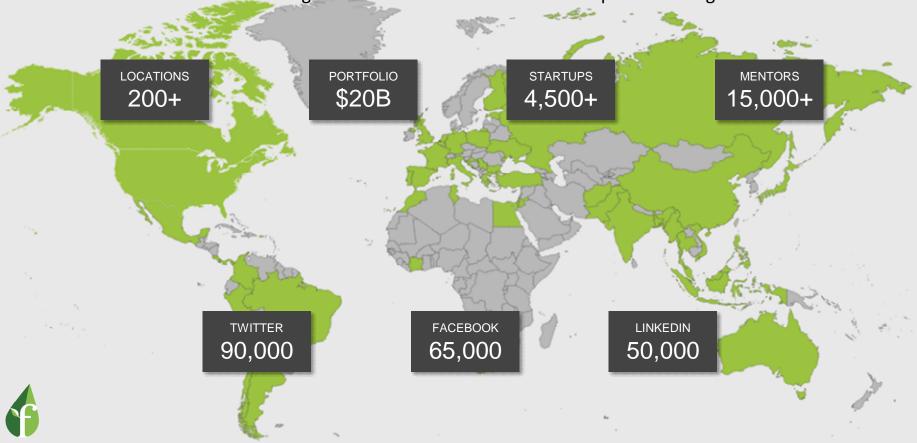

## FOUNDER INSTITUTE

The World's Largest Pre-Seed Accelerator and Startup Launch Program.