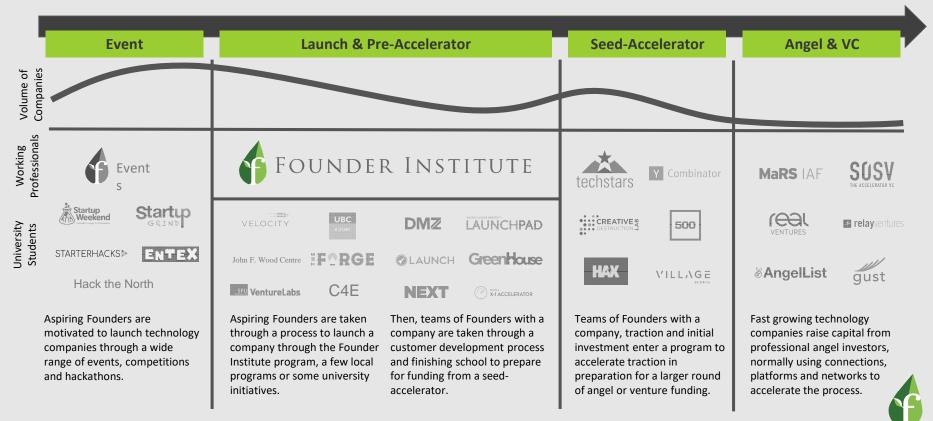

## THE TECH ECOSYSTEM

The Founder Institute offers accelerator-level services to Launch & Pre-Accelerator stage companies.