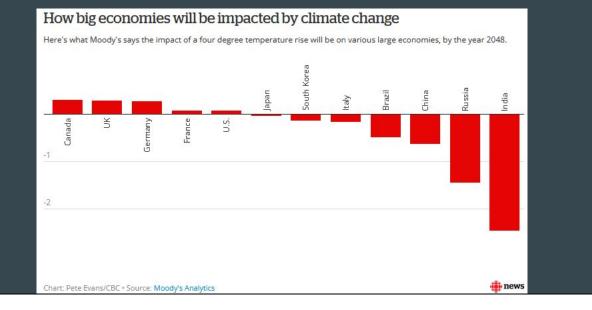

## **Climate impacts on Canada**

Canada is forecasted to have one of the least bad impacts from climate change, some models even show Canada benefiting due to things such as improved agricultural potential of the Great Clay Belt and other northern agricultural lands. The Windsor to Quebec City corridor where most Canadians live also has a major advantage from reliable access to fresh water.

In terms of climate change Canada is one of the largest creators of harm, and also is bearing very little consequences from that, we may not have a legal obligation, but we have a moral obligation to help people, one of which is going to be taking in people displaced due to climate change.