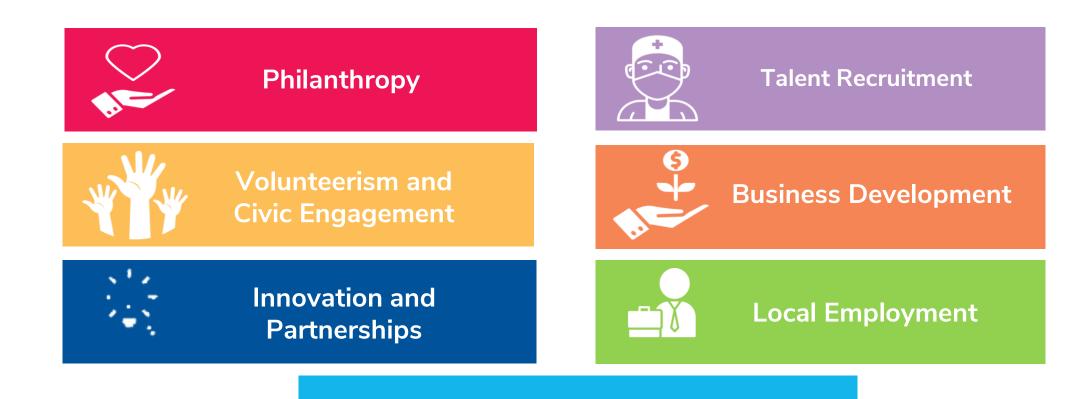

## **Other Municipal Contributions**

### Vibrant Hospital, Vibrant Community

Major Employer – \$530M Payroll