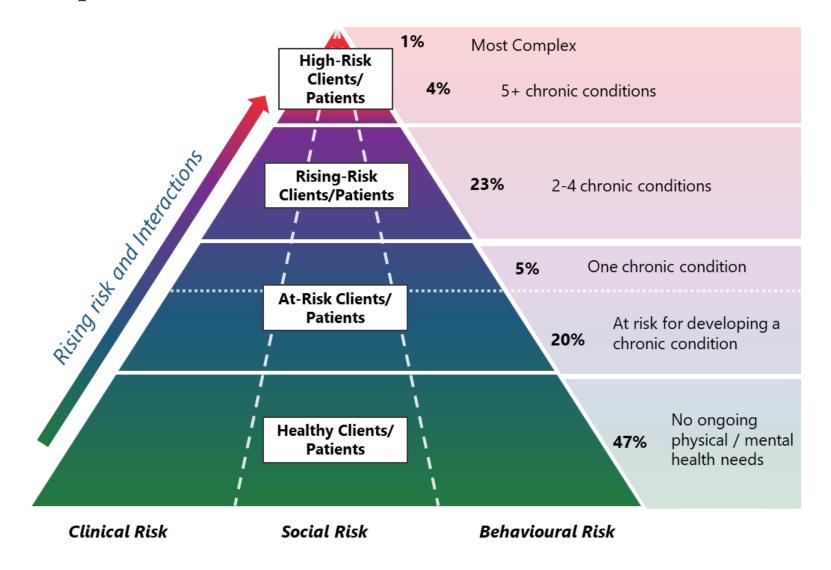

## Hallway Medicine Pressures

6 to 7 storeys

250 beds, with room to expand

Single patient rooms

24/7 Emergency Department