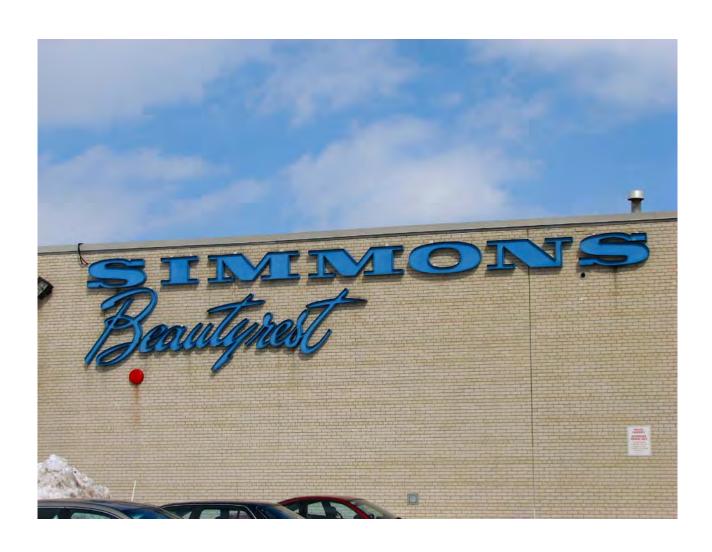

The front facade of the factory, consists of an adminstration wing, mattress display window that is lit at night and a prominent "Simmons Beautyrest" sign. These features (particularly the Simmons sign) are evocative of the 1960s and have remained a part of the building since the early 1960s.

#### Design/Physical

Representative example of modern industrial architecture;

Design elements such as glass display window and overhang, windows, glass, metal and glazed white brick veneer;

"Simmons Beautyrest" backlit sign is familiar and very evocative of the 1960s.

#### Contextual

Structure and elements have landmark status;

Site contributes to the character and identity of the area;

Site is directly linked to Bramalea Road;

Site is evocative of the 1960s and has emotive value;