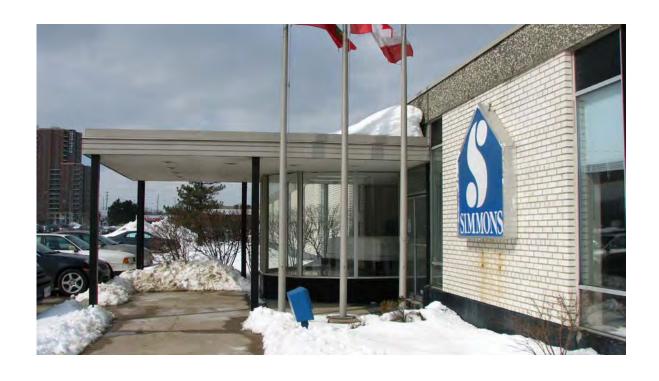

### PROPERTY LOCATION DATA

| ROLL NUMBER          | 10-10-0-025-06200-0000                                                                                                                                                                                                                                                                                                                                                                          |
|----------------------|-------------------------------------------------------------------------------------------------------------------------------------------------------------------------------------------------------------------------------------------------------------------------------------------------------------------------------------------------------------------------------------------------|
| ROLL NOWIBER         | 10-10-0-023-00200-0000                                                                                                                                                                                                                                                                                                                                                                          |
| PIN NUMBER           | 142020605                                                                                                                                                                                                                                                                                                                                                                                       |
| MUNICIPAL ADDRESS    | 15 Bramalea Road                                                                                                                                                                                                                                                                                                                                                                                |
| PROPERTY NAME        | Simmons Canada Factory                                                                                                                                                                                                                                                                                                                                                                          |
| LEGAL DESCRIPTION    | PLAN 720 PT BLK E SAVE & EXCEPT 43R18990 PART 4                                                                                                                                                                                                                                                                                                                                                 |
| SECONDARY PLAN       |                                                                                                                                                                                                                                                                                                                                                                                                 |
| ZONING               |                                                                                                                                                                                                                                                                                                                                                                                                 |
| GPS COORDINATES      |                                                                                                                                                                                                                                                                                                                                                                                                 |
| WARD NUMBER          | 8                                                                                                                                                                                                                                                                                                                                                                                               |
| PROPERTY DESCRIPTION | Heritage listing focuses on the one-storey front wing of the subject property, facing Bramalea Road which includes: administration wing, mattress display window, metal, glass, white glazed brick veneer and other building materials, front elevations and "Simmons Beautyrest" backlit sign, along with portion of grounds and lawn directly fronting the heritage portions of the building. |

The front facade of the factory, consists of an adminstration wing, mattress display window that is lit at night and a prominent "Simmons Beautyrest" sign. These features (particularly the Simmons sign) are evocative of the 1960s and have remained a part of the building since the early 1960s.

#### Design/Physical

Representative example of modern industrial architecture;

Design elements such as glass display window and overhang, windows, glass, metal and glazed white brick veneer;

"Simmons Beautyrest" backlit sign is familiar and very evocative of the 1960s.