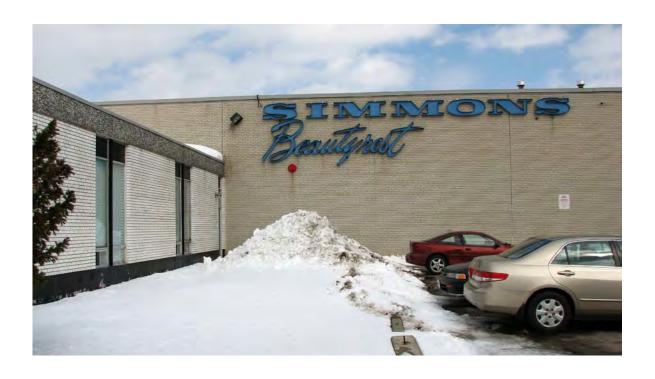

The front facade of the factory, consists of an adminstration wing, mattress display window that is lit at night and a prominent "Simmons Beautyrest" sign. These features (particularly the Simmons sign) are evocative of the 1960s and have remained a part of the building since the early 1960s.

#### Design/Physical

Representative example of modern industrial architecture;

Design elements such as glass display window and overhang, windows, glass, metal and glazed white brick veneer;

"Simmons Beautyrest" backlit sign is familiar and very evocative of the 1960s.

#### Contextual

Structure and elements have landmark status;

Site contributes to the character and identity of the area;

Site is directly linked to Bramalea Road;

Site is evocative of the 1960s and has emotive value;