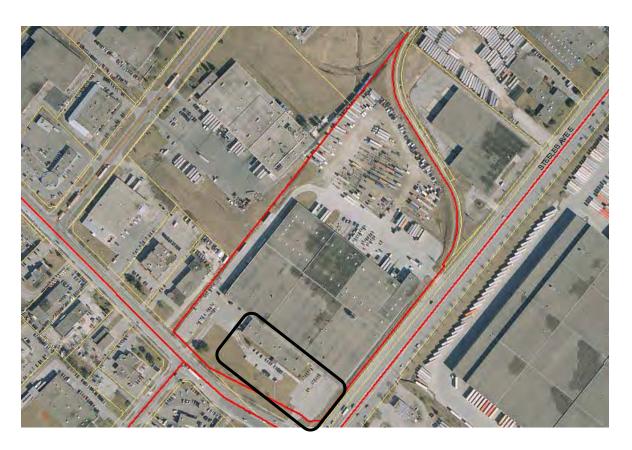

MAP:

Simmons Factory, 15 Bramalea Road; delineation of heritage portion of subject property.