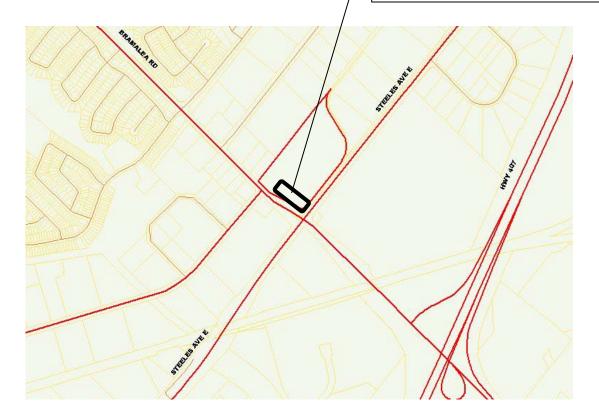

MAP:

Simmons Factory, 15 Bramalea Road; delineation of heritage portion of subject property.