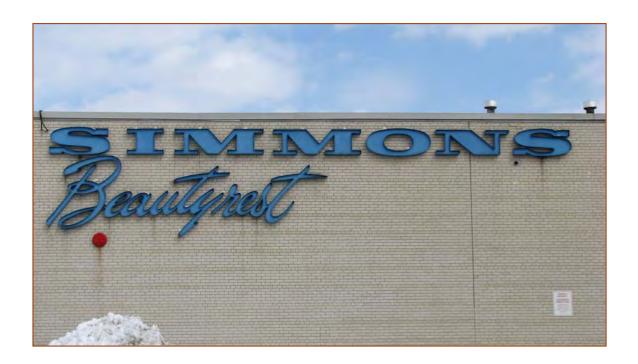

### PROPERTY LOCATION DATA

| ROLL NUMBER          | 10-10-0-025-06200-0000                                                                                                                                                                                                                                                                                                                                                                          |
|----------------------|-------------------------------------------------------------------------------------------------------------------------------------------------------------------------------------------------------------------------------------------------------------------------------------------------------------------------------------------------------------------------------------------------|
| ROLL NOWIBER         | 10-10-0-023-00200-0000                                                                                                                                                                                                                                                                                                                                                                          |
| PIN NUMBER           | 142020605                                                                                                                                                                                                                                                                                                                                                                                       |
| MUNICIPAL ADDRESS    | 15 Bramalea Road                                                                                                                                                                                                                                                                                                                                                                                |
| PROPERTY NAME        | Simmons Canada Factory                                                                                                                                                                                                                                                                                                                                                                          |
| LEGAL DESCRIPTION    | PLAN 720 PT BLK E SAVE & EXCEPT 43R18990 PART 4                                                                                                                                                                                                                                                                                                                                                 |
| SECONDARY PLAN       |                                                                                                                                                                                                                                                                                                                                                                                                 |
| ZONING               |                                                                                                                                                                                                                                                                                                                                                                                                 |
| GPS COORDINATES      |                                                                                                                                                                                                                                                                                                                                                                                                 |
| WARD NUMBER          | 8                                                                                                                                                                                                                                                                                                                                                                                               |
| PROPERTY DESCRIPTION | Heritage listing focuses on the one-storey front wing of the subject property, facing Bramalea Road which includes: administration wing, mattress display window, metal, glass, white glazed brick veneer and other building materials, front elevations and "Simmons Beautyrest" backlit sign, along with portion of grounds and lawn directly fronting the heritage portions of the building. |

The front facade of the factory, consists of an adminstration wing, mattress display window that is lit at night and a prominent "Simmons Beautyrest" sign. These features (particularly the Simmons sign) are evocative of the 1960s and have remained a part of the building since the early 1960s.

#### Design/Physical

Representative example of modern industrial architecture;

Design elements such as glass display window and overhang, windows, glass, metal and glazed white brick veneer;

"Simmons Beautyrest" backlit sign is familiar and very evocative of the 1960s.