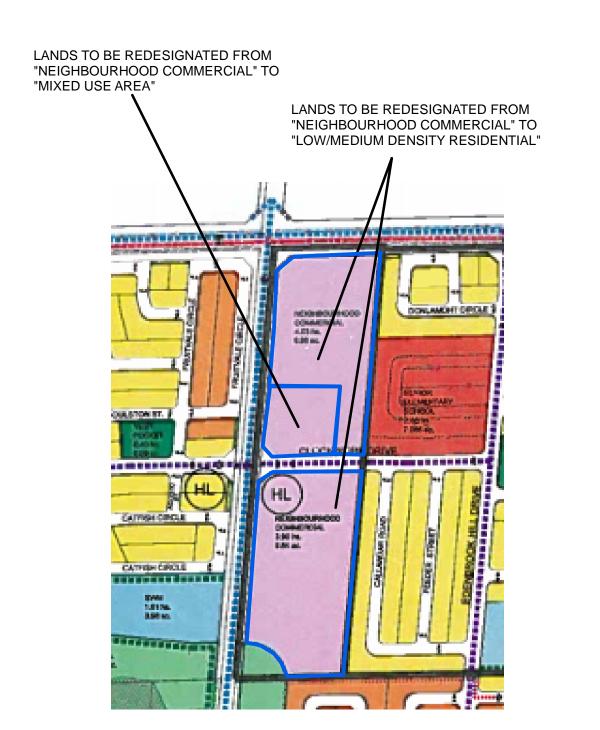

EXTRACT FROM BLOCK PLAN BP51-2 KNOWN AS THE MOUNT PLEASANT BLOCK PLAN

| LEGEND |                                        |                                                    | SWM PONDS                                       | (HL                                                                                                                                                                                                                                                                                                                                                                                                                                                                                                   | HERITAGE LISTED<br>RESOURCE                                                                  |  |
|--------|----------------------------------------|----------------------------------------------------|-------------------------------------------------|-------------------------------------------------------------------------------------------------------------------------------------------------------------------------------------------------------------------------------------------------------------------------------------------------------------------------------------------------------------------------------------------------------------------------------------------------------------------------------------------------------|----------------------------------------------------------------------------------------------|--|
|        | BOUNDARY OF BLOCK<br>PLAN AREA 51-2    |                                                    | INSTITUTIONAL                                   |                                                                                                                                                                                                                                                                                                                                                                                                                                                                                                       | MULTI-USE PATH WITHIN BLVDS. (CLASS 1) (AS PER OFFICIAL<br>PLAN / CITY WIDE PATHWAY NETWORK) |  |
|        | NODE BOUNDARY                          | PARKS / VEST POCKETS<br>PARKETTES /<br>TOWN SQUARE |                                                 | ON-STREET BIKE LANE (CLASS 2)                                                                                                                                                                                                                                                                                                                                                                                                                                                                         |                                                                                              |  |
|        | PARTICIPATING<br>PROPERTIES            |                                                    |                                                 | *********                                                                                                                                                                                                                                                                                                                                                                                                                                                                                             | POTENTIAL SIGNED BIKE ROUTE<br>(CLASS 3)                                                     |  |
|        | LOW / MEDIUM<br>DENSITY<br>RESIDENTIAL |                                                    | DPEN SPACE/<br>BUFFERS<br>HERITAGE SYSTEM (NHS) |                                                                                                                                                                                                                                                                                                                                                                                                                                                                                                       | GREEN SYSTEM TRAIL (MULTI-USE PATH) (REFLECTS<br>CHANNEL ALIGNMENT VIGNETTES)                |  |
|        | MEDIUM DENSITY<br>RESIDENTIAL          | NHS CHANNELS/<br>BUFFERS                           |                                                 | NOTES:<br>1. "THE LAND USES, FEATURES AND COMMUNITY INFRASTRUCTURE SHOWN ON THIS PLAN MAY<br>BE REVISED THROUGH THE FINAL APPROVAL OF FUTURE DEVELOPMENT APPLICATIONS."                                                                                                                                                                                                                                                                                                                               |                                                                                              |  |
|        | COMMERCIAL                             |                                                    | NHS WETLANDS                                    | <ol> <li>THE FINAL LOCATION FOR PATHSBIRELAVES BIKE ROUTES AND GREEN SYSTEM TRAIL WILL<br/>BE DETERMINED THROUGH THE APPROVAL OF FUTURE DEVELOPMENT APPLICATIONS. IN<br/>ADDITION, THE FINAL LOCATION OF THE GREEN SYSTEM TRAIL WILL BE INCORPORATED INTO<br/>THE OVERALL DESIGN AND FINAL APPROVALS OF THE NATURAL HERITAGE SYSTEM."</li> <li>"WHERE LANEWAYS HAVE A 90' DEFLECTION ADDITIONAL LAND FOR SNOW STORAGE WILL BE<br/>PROVIDED BY INTRODUCTION OF EYEBROWS OR OTHER MEASURES."</li> </ol> |                                                                                              |  |
|        | SWM PONDS                              |                                                    | NHS WOODLANDS                                   |                                                                                                                                                                                                                                                                                                                                                                                                                                                                                                       |                                                                                              |  |
|        | MIXED USE AREA                         |                                                    |                                                 |                                                                                                                                                                                                                                                                                                                                                                                                                                                                                                       |                                                                                              |  |