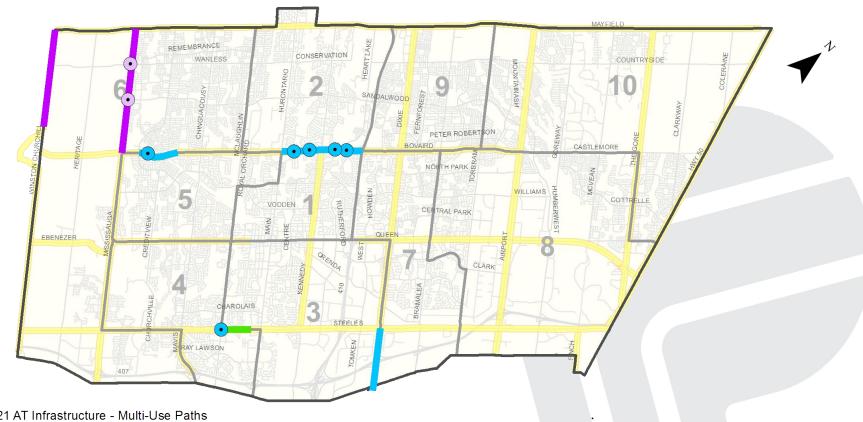

### Implementation Map (2021-2022)

#### Legend

- 2021 AT Infrastructure Multi-Use Paths
- 2022 AT Infrastructure Crossrides
- 2022 AT Infrastructure- Linear Infrastructure
- Construction starts/continues 2022, completion beyond 2022 Crossrides
- Construction starts/continues 2022, completion beyond 2022 Linear Infrastructure
- Ward Boundary
  - Street Network
- Regional Roads