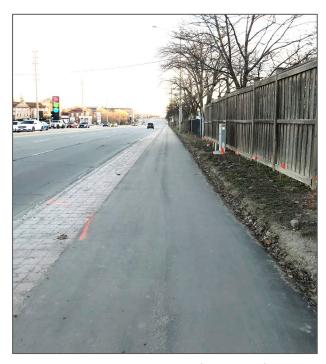

#### Legend

- 2021 AT Infrastructure Multi-Use Paths
- 2022 AT Infrastructure Crossrides
- 2022 AT Infrastructure- Linear Infrastructure
- Construction starts/continues 2022, completion beyond 2022 Crossrides
- Construction starts/continues 2022, completion beyond 2022 Linear Infrastructure
- Ward Boundary
  - Street Network
- Regional Roads



## **2021 Completed Infrastructure**

| Multi-Use Pathways |                 |                 |             |  |  |  |
|--------------------|-----------------|-----------------|-------------|--|--|--|
| Road               | From            | То              | Length (km) |  |  |  |
| Steeles Avenue     | McLaughlin Road | Lancashire Lane | 1.03        |  |  |  |
|                    |                 | Total           | 1.03        |  |  |  |



Figure 1: MUP on Steeles (North Side)



Figure 2: MUP on Steeles (South Side)



### **2022 Planned Infrastructure**

#### Multi-Use Pathways (estimated completion in 2022)

| Road          | From                                 | То                | Length (km) | Status                                     |
|---------------|--------------------------------------|-------------------|-------------|--------------------------------------------|
| Dixie Road    | Advance Boulevard                    | Steeles Avenue    | 0.59        | Construction 0-30%<br>Deferred from 2021   |
| Bovaird Drive | Lake Louise Road/ Worthington Avenue | Creditview Road   | 2.60        | Construction 60-90%                        |
| Bovaird Drive | Highway 410                          | Hurontario Street | 1.