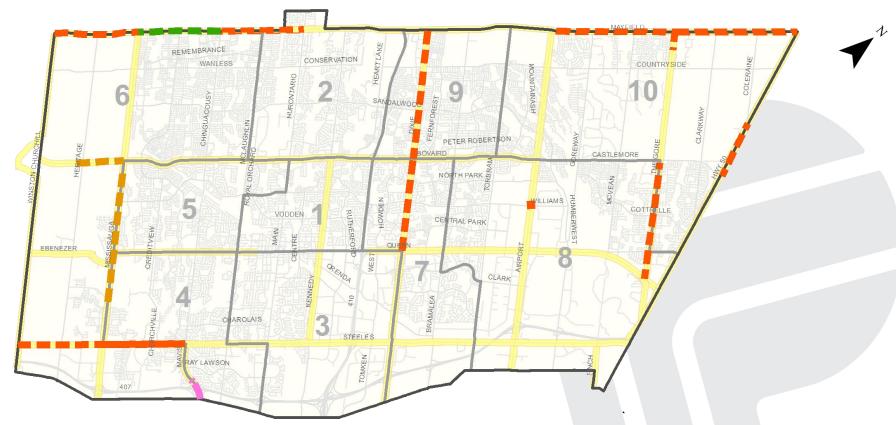

### Implementation Map (2021-2022)

#### Legend

- 2021 AT Infrastructure Multi-Use Paths
- 2022 AT Infrastructure Crossrides
- 2022 AT Infrastructure- Linear Infrastructure
- Construction starts/continues 2022, completion beyond 2022 Crossrides
- Construction starts/continues 2022, completion beyond 2022 Linear Infrastructure
- Ward Boundary
  - Street Network
- Regional Roads