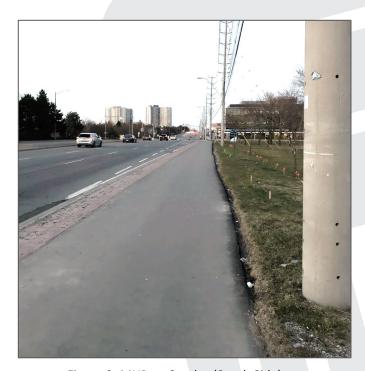

Multi-Use Paths
- 2022 AT Infrastructure Crossrides
- 2022 AT Infrastructure- Linear Infrastructure
- Construction starts/continues 2022, completion beyond 2022 Crossrides
- Construction starts/continues 2022, completion beyond 2022 Linear Infrastructure
- Ward Boundary
  - Street Network
- Regional Roads



## **2021 Completed Infrastructure**

| Multi-Use Pathways |                 |                 |             |  |  |  |
|--------------------|-----------------|-----------------|-------------|--|--|--|
| Road               | From            | То              | Length (km) |  |  |  |
| Steeles Avenue     | McLaughlin Road | Lancashire Lane | 1.03        |  |  |  |
|                    |                 | Total           | 1.03        |  |  |  |



Figure 1: MUP on Steeles (North Side)



Figure 2: MUP on Steeles (South Side)



### **2022 Planned Infrastructure**

#### Multi-Use Pathways (estimated completion in 2022)

| Road          | From                                 | То                | Length (km) | Status                                     |
|---------------|--------------------------------------|-------------------|-------------|--------------------------------------------|
| Dixie Road    | Advance Boulevard                    | Steeles Avenue    | 0.59        | Construction 0-30%<br>Deferred from 2021   |
| Bovaird Drive | Lake Louise Road/ Worthington Avenue | Creditview Road   | 2.60        | Construction 60-90%                        |
| Bovaird Drive | Highway 410                          | Hurontario Street | 1.72        | Detailed Design 100%<br>Defer