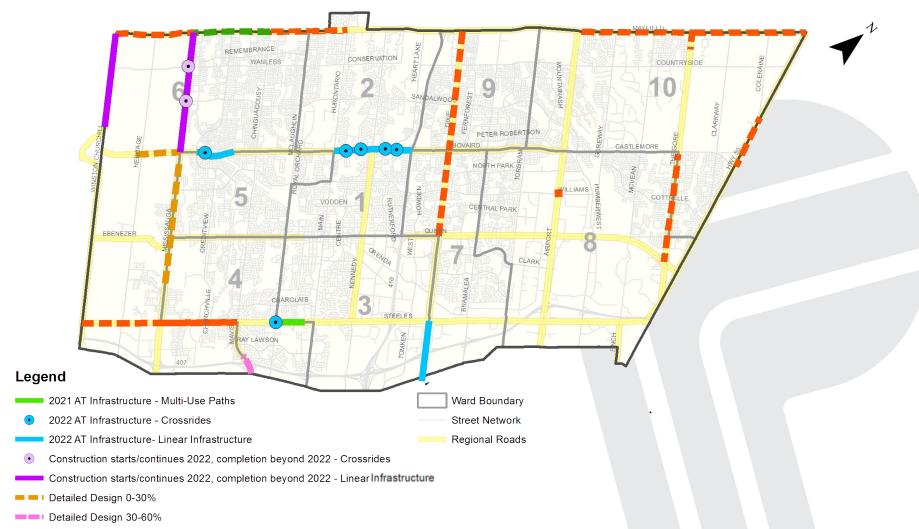

## Implementation Map (2021-2031)\*

#### Legend

- 2021 AT Infrastructure Multi-Use Paths
- 2022 AT Infrastructure Crossrides
- 2022 AT Infrastructure- Linear Infrastructure
- Construction starts/continues 2022, completion beyond 2022 Crossrides
- Construction starts/continues 2022, completion beyond 2022 Linear Infrastructure
- Ward Boundary
  - Street Network
- Regional Roads