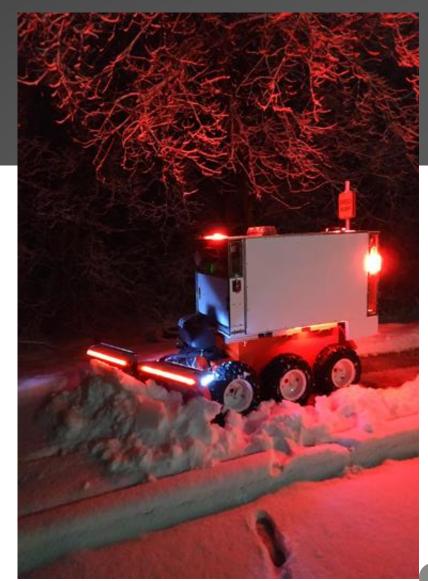

### Winter Operations

- In-person chaperones for pilots
- Ready to activate 4 on-board glowing emergencystops ("e-stops") at all times
- Maximum reverse speed is 2km/h, with reverse lights and beeper
- 2-way audio
- amber (yellow) rotating light
- Top speed is walking speed; only 1-2 km/hr within 30 feet of people & animals
- Signal and brake lights to communicate intent