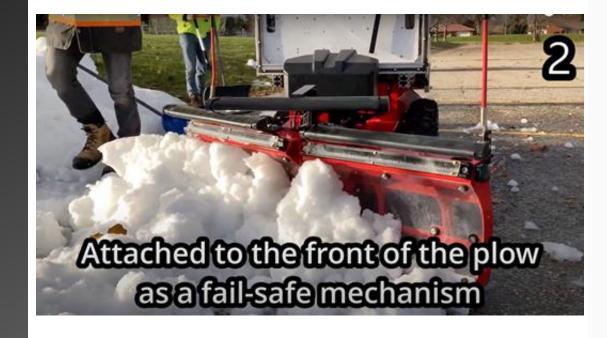

### 4 Layers of Protection

- 1. Visual Detection
- 1. Sensing Edges
- 1. Remote Guardians
- 1. Other Features

# Other Features