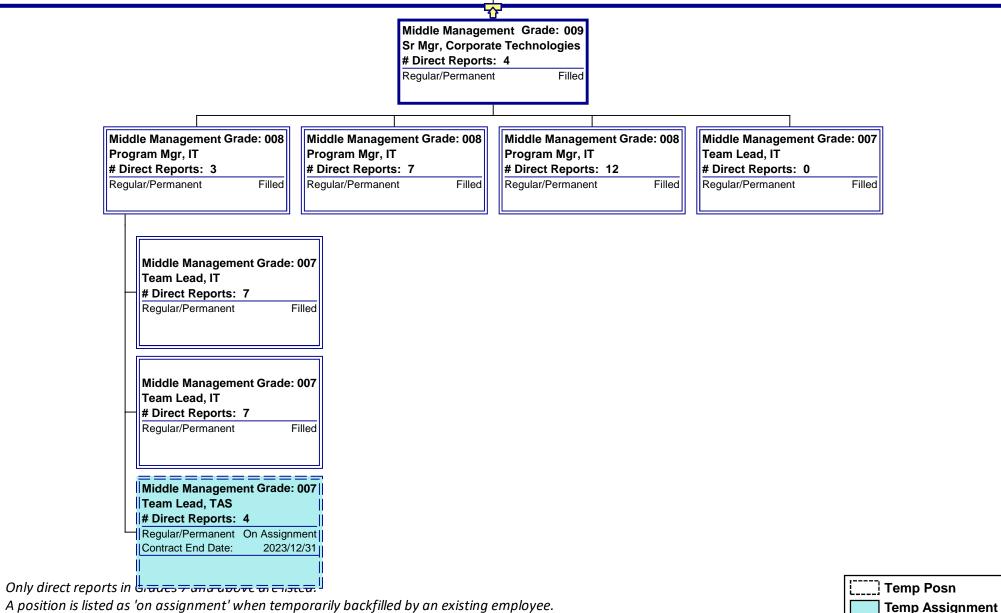

Only direct reports in Grades 7 and above are listed.

A position is listed as 'on assignment' when temporarily backfilled by an existing employee.