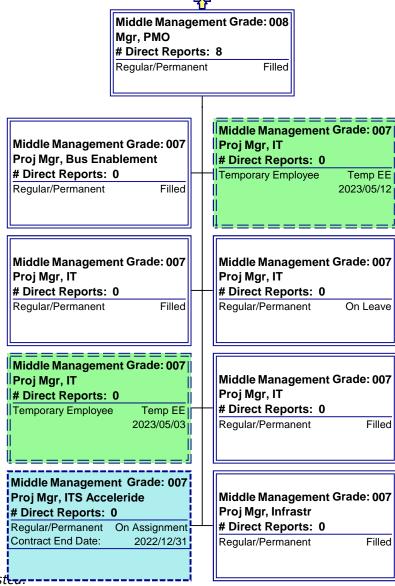

### Management Organizational Char Portfolio Planning and PMO

|                                                                                                           |                                       | Middle Management                                                  | 子<br>Grade: 009                                          | 1                    |                                                        |          | BRAM                                     |
|-----------------------------------------------------------------------------------------------------------|---------------------------------------|--------------------------------------------------------------------|----------------------------------------------------------|----------------------|--------------------------------------------------------|----------|------------------------------------------|
|                                                                                                           |                                       | Sr Mgr, IT Client Ser<br># Direct Reports: 13<br>Regular/Permanent | vices                                                    |                      |                                                        |          |                                          |
| Mgr, Databases and Data Tech                                                                              | Middle Management<br>Mgr, PMO         | Grade: 008                                                         | Middle Management<br>Proj Mgr, IT<br># Direct Reports: 0 | Grade: 007           | Middle Management Mgr, PMO # Direct Reports:0          | Grade:   | 008  <br>  <br>                          |
| # Direct Reports: 4 Regular/Permanent Fill                                                                | # Direct Reports: 8 Regular/Permanent | Filled                                                             | Regular/Permanent                                        | On Hold              | No incumbent                                           |          | Vacant N/A                               |
| Middle Management Grade: 007 Network, Sol. & Security Arch.                                               |                                       |                                                                    | 1                                                        | Recruit Status: Hold | Middle Management                                      | Grade:   | 007                                      |
| # Direct Reports: 0  Regular/Permanent Filled                                                             |                                       |                                                                    |                                                          |                      | # Direct Reports: 0     Temporary Employee             |          | emp EE   23/02/01                        |
| Middle Management Grade: 007 Network, Sol. & Security Arch.  # Direct Reports: 0 Regular/Permanent Filled |                                       |                                                                    |                                                          |                      |                                                        | Grade:   | 007                                      |
| Middle Management Grade: 007 Network, Sol. & Security Arch. # Direct Reports: 0                           |                                       |                                                                    |                                                          |                      | Temporary Employee                                     | 202<br>T | emp EE<br>23/02/01<br>emp EE<br>23/06/30 |
| Regular/Permanent Filled                                                                                  |                                       |                                                                    |                                                          |                      | Middle Management Proj Mgr, IT # Direct Reports: 0     | Grade:   | 007                                      |
|                                                                                                           |                                       |                                                                    |                                                          |                      | Temporary Employee                                     |          | emp EE  <br>23/05/12  <br>               |
|                                                                                                           |                                       |                                                                    |                                                          |                      | Middle Management   Proj Mgr, IT   # Direct Reports: 0 | Grade:   | 007                                      |
|                                                                                                           |                                       |                                                                    |                                                          |                      | Temporary Employee<br>  <br>  <br>                     |          | emp EE<br>23/05/01                       |
|                                                                                                           |                                       |                                                                    |                                                          |                      | Middle Management Proj Mgr, IT # Direct Reports: 0     | Grade:   | 007                                      |
| ect reports in Grades 7 and above                                                                         | a ara listad                          |                                                                    |                                                          |                      | Temporary Employee                                     |          | Posn                                     |
| on is listed as 'on assignment' who                                                                       |                                       | led by an existi                                                   | na emplovee.                                             |                      | i                                                      | т        | emp Assig                                |
| on is listed as 'on hold' for an emp                                                                      |                                       | •                                                                  | •                                                        | ation.               |                                                        | 1 ====   | acant                                    |

# Management Organizational Charles Portfolio Planning and PMO

Only direct reports in Grades 7 and above are lister-----

A position is listed as 'on assignment' when temporarily backfilled by an existing employee.