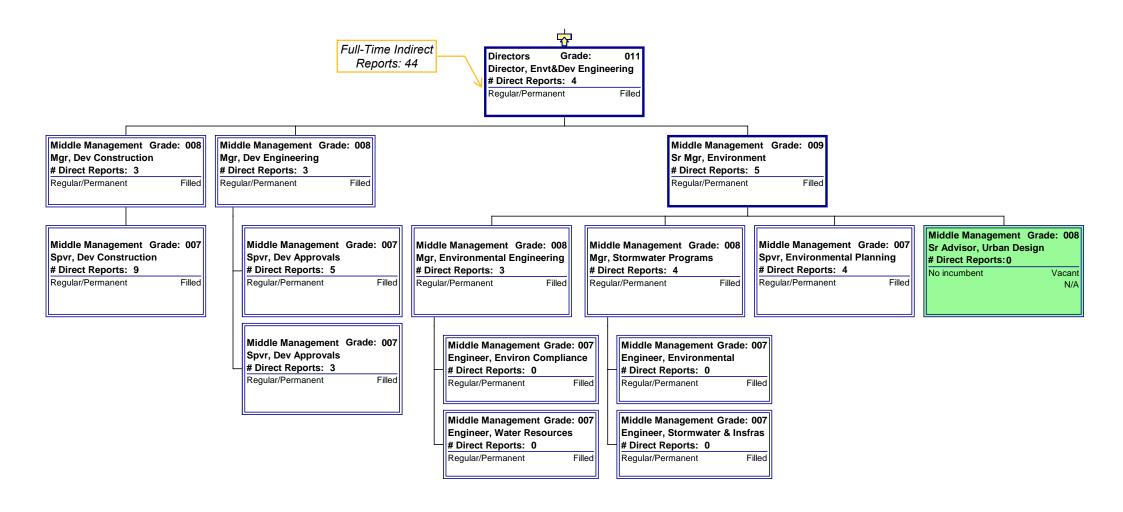

## Management Organizational Chart Environmental & Dev Engineering

Only direct reports in Grades 7 and above are listed.

A position is listed as 'on assignment' when temporarily backfilled by an existing employee.