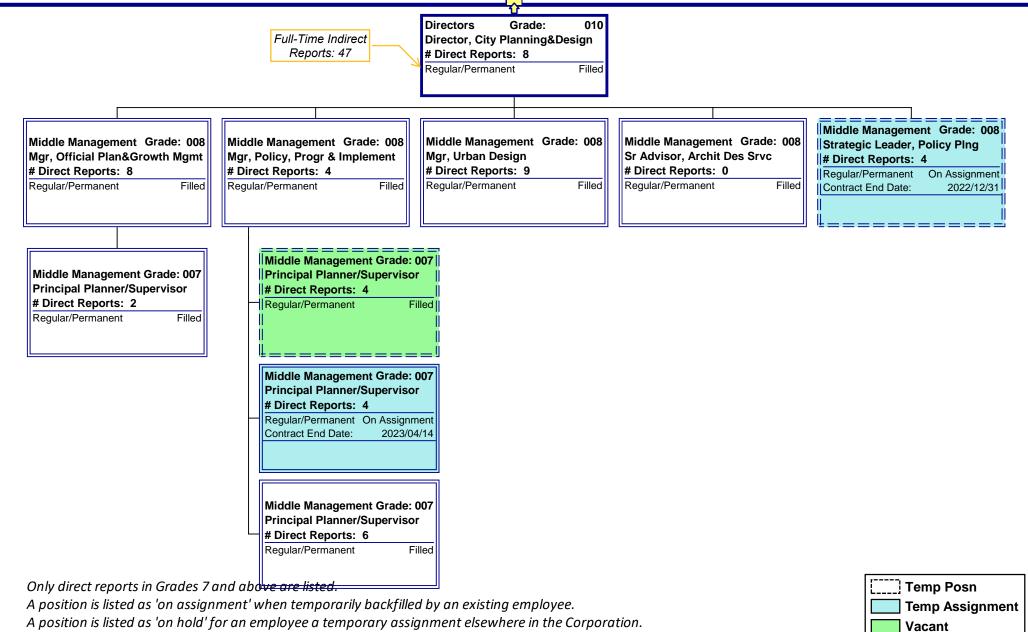

# Management Organizational Chart Planning, Building & Econ Development

Only direct reports in Grades 7 and above are listed.

A position is listed as 'on assignment' when temporarily backfilled by an existing employee.