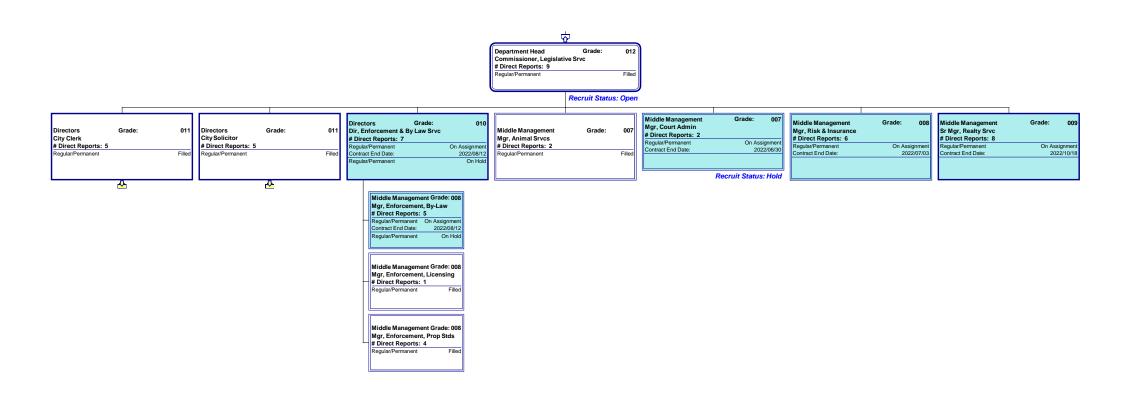

### Management Organizational Chart City Clerk's Office

Only direct reports in Grades 7 and above are listed.

A position is listed as 'on assignment' when temporarily backfilled by an existing employee.