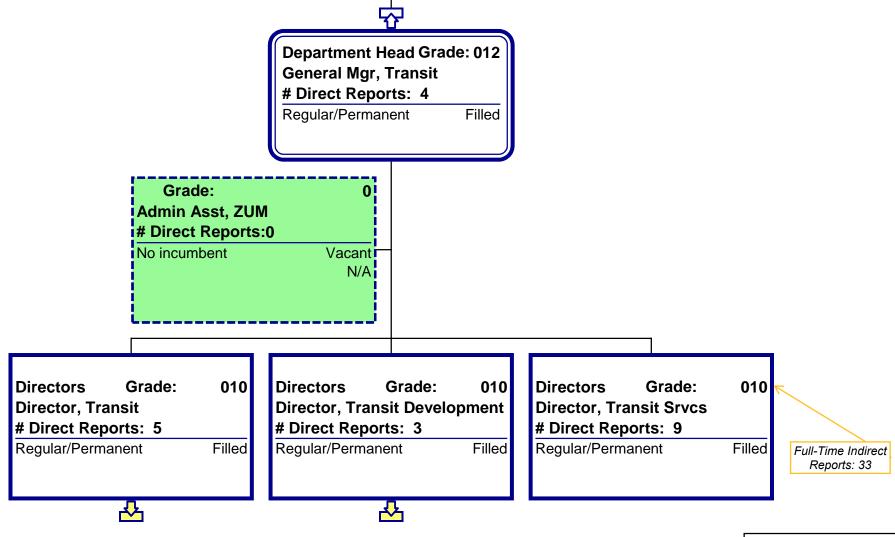

### Management Organizational Chart Transit

Only direct reports in Grades 7 and above are listed.