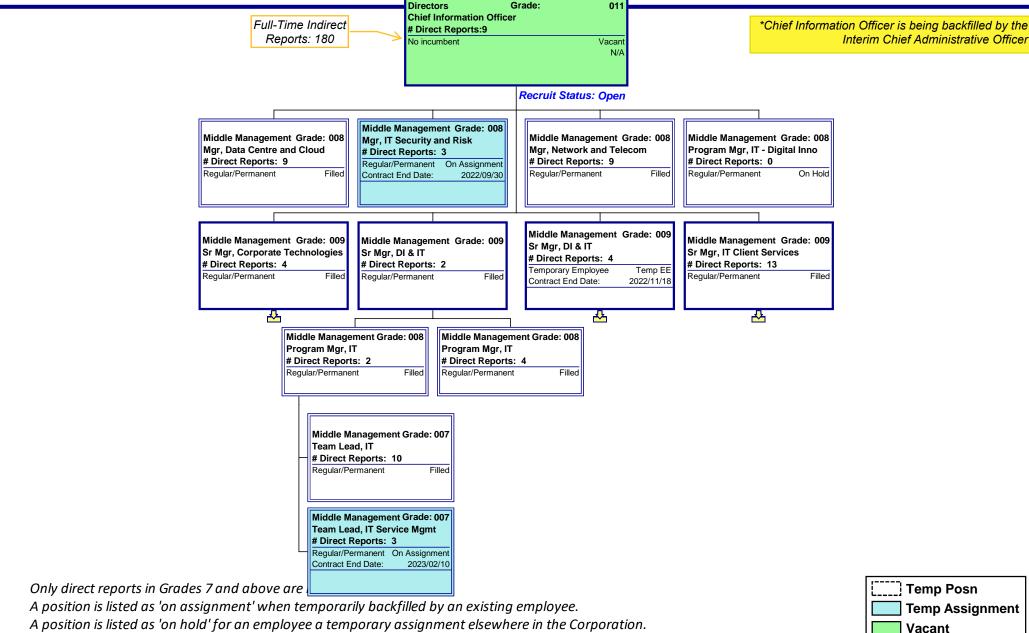

Only direct reports in Grades 7 and above are listed.

A position is listed as 'on assignment' when temporarily backfilled by an existing employee.