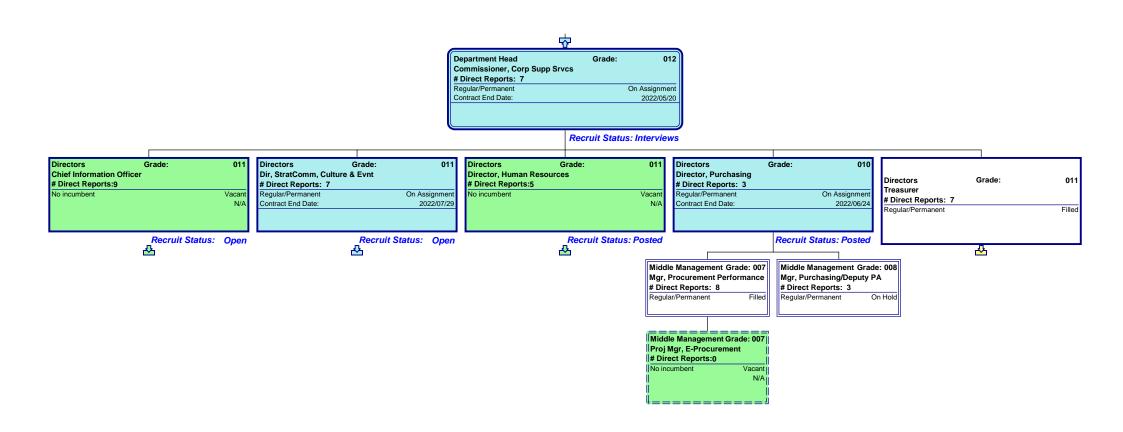

# Management Organizational Charborn Director, Digital Inov and IT

Only direct reports in Grades 7 and above are listed.

A position is listed as 'on assignment' when temporarily backfilled by an existing employee.