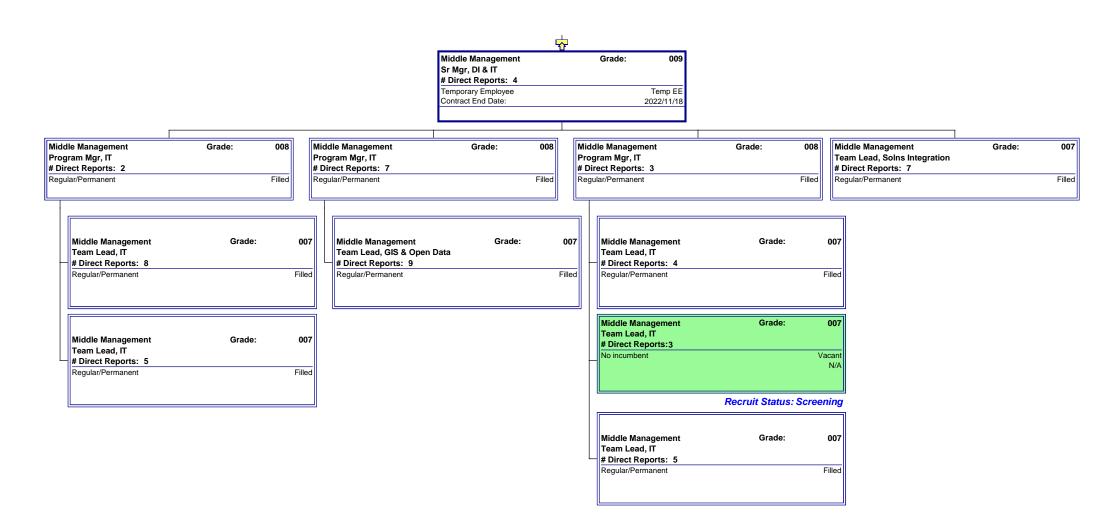

# Management Organizational Chart Bl and Integration

Only direct reports in Grades 7 and above are listed.

A position is listed as 'on assignment' when temporarily backfilled by an existing employee.