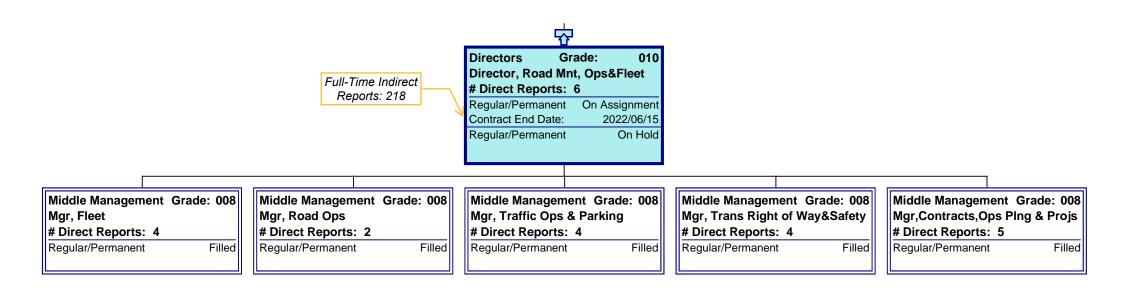

|                 |

Only direct reports in Grades 7 and above are listed.

A position is listed as 'on assignment' when temporarily backfilled by an existing employee.



# Management Organizational Chart Engineering & Construction





## Management Organizational Chart Environmental & Dev Engineering





Only direct reports in Grades 7 and above are listed.

A position is listed as 'on assignment' when temporarily backfilled by an existing employee.



# Management Organizational Chart Facility Operations & Maintenance





## Management Organizational Chart Road Maintenance, Operations & Fleet





### Management Organizational Chart Transit





Only direct reports in Grades 7 and above are listed.



### Management Organizational Chart Transit Operations





### Management Organizational Chart Transit Development