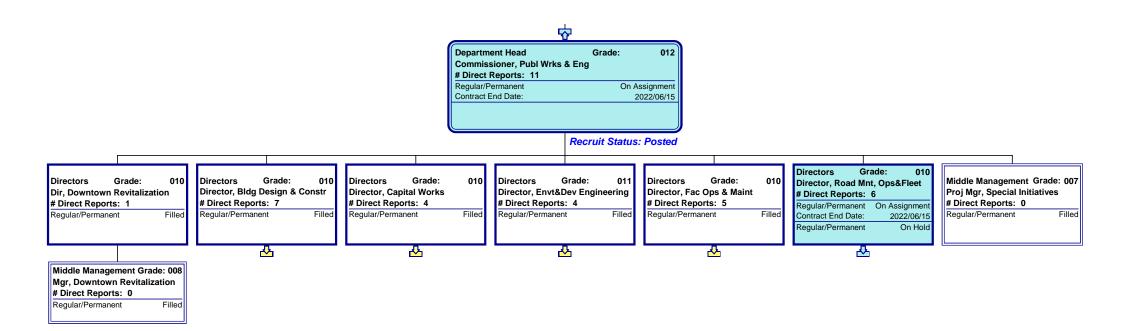

### Management Organizational Chart Public Works & Engineering

Only direct reports in Grades 7 and above are listed.

A position is listed as 'on assignment' when temporarily backfilled by an existing employee.