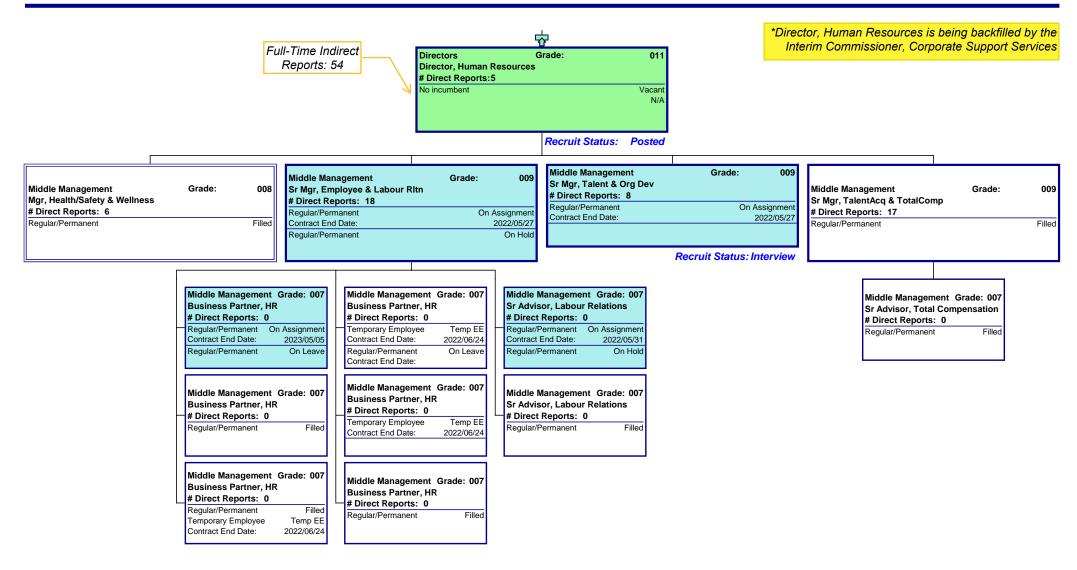

### Management Organizational Chart Human Resources

Only direct reports in Grades 7 and above are listed.

A position is listed as 'on assignment' when temporarily backfilled by an existing employee.