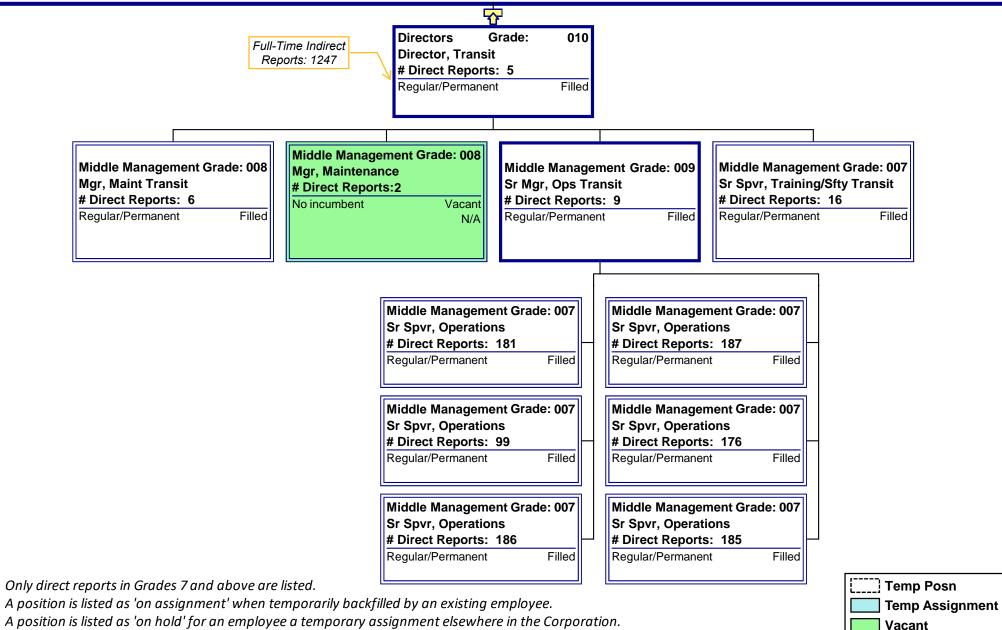

|                 |

Only direct reports in Grades 7 and above are listed.

A position is listed as 'on assignment' when temporarily backfilled by an existing employee.



# Management Organizational Chart Engineering & Construction





## Management Organizational Chart Environmental & Dev Engineering





Only direct reports in Grades 7 and above are listed.

A position is listed as 'on assignment' when temporarily backfilled by an existing employee.



# Management Organizational Chart Facility Operations & Maintenance





## Management Organizational Chart Road Maintenance, Operations & Fleet





### Management Organizational Chart Transit





Only direct reports in Grades 7 and above are listed.



### Management Organizational Chart Transit Operations





### Management Organizational Chart Transit Development