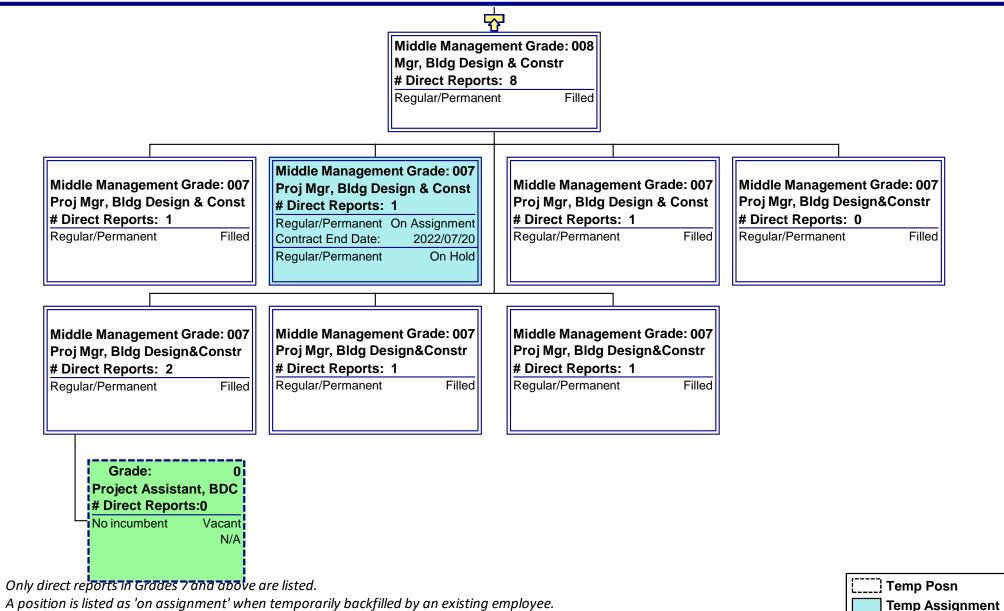

# Management Organizational Chart BDC Facility Project Delivery1

| Middle Management Grade: 008 Mgr, Bldg Design & Constr # Direct Reports: 16                                                                                                                                                                                                                                                                                                                                                                                                                                                                                                                                                                                                                                                                                                                                                                                                                                                                                                                                                                                                                                                                                                                                                                                                                                                                                                                                                                                                                                                                                                                                                                                                                                                                                                                                                                                                                                                                                                                                                                                                                                                    |                 |
|--------------------------------------------------------------------------------------------------------------------------------------------------------------------------------------------------------------------------------------------------------------------------------------------------------------------------------------------------------------------------------------------------------------------------------------------------------------------------------------------------------------------------------------------------------------------------------------------------------------------------------------------------------------------------------------------------------------------------------------------------------------------------------------------------------------------------------------------------------------------------------------------------------------------------------------------------------------------------------------------------------------------------------------------------------------------------------------------------------------------------------------------------------------------------------------------------------------------------------------------------------------------------------------------------------------------------------------------------------------------------------------------------------------------------------------------------------------------------------------------------------------------------------------------------------------------------------------------------------------------------------------------------------------------------------------------------------------------------------------------------------------------------------------------------------------------------------------------------------------------------------------------------------------------------------------------------------------------------------------------------------------------------------------------------------------------------------------------------------------------------------|-----------------|
| Regular/Permanent On Assignment Contract End Date: 2022/07/08                                                                                                                                                                                                                                                                                                                                                                                                                                                                                                                                                                                                                                                                                                                                                                                                                                                                                                                                                                                                                                                                                                                                                                                                                                                                                                                                                                                                                                                                                                                                                                                                                                                                                                                                                                                                                                                                                                                                                                                                                                                                  |                 |
|                                                                                                                                                                                                                                                                                                                                                                                                                                                                                                                                                                                                                                                                                                                                                                                                                                                                                                                                                                                                                                                                                                                                                                                                                                                                                                                                                                                                                                                                                                                                                                                                                                                                                                                                                                                                                                                                                                                                                                                                                                                                                                                                |                 |
|                                                                                                                                                                                                                                                                                                                                                                                                                                                                                                                                                                                                                                                                                                                                                                                                                                                                                                                                                                                                                                                                                                                                                                                                                                                                                                                                                                                                                                                                                                                                                                                                                                                                                                                                                                                                                                                                                                                                                                                                                                                                                                                                |                 |
| Middle Management Grade: 007 Proj Mgr, Bldg Design & Const # Direct Reports: 0  Middle Management Grade: 007 Proj Mgr, Bldg Design & Const # Direct Reports: 0  Middle Management Grade: 007 Proj Mgr, Bldg Design & Const # Direct Reports: 1  Middle Management Grade: 007 Proj Mgr, Bldg Design & Const # Direct Reports: 1                                                                                                                                                                                                                                                                                                                                                                                                                                                                                                                                                                                                                                                                                                                                                                                                                                                                                                                                                                                                                                                                                                                                                                                                                                                                                                                                                                                                                                                                                                                                                                                                                                                                                                                                                                                                 | Grade: 007      |
| Regular/Permanent Filled Regular/Permanent Filled Regular/Permanent Filled Regular/Permanent                                                                                                                                                                                                                                                                                                                                                                                                                                                                                                                                                                                                                                                                                                                                                                                                                                                                                                                                                                                                                                                                                                                                                                                                                                                                                                                                                                                                                                                                                                                                                                                                                                                                                                                                                                                                                                                                                                                                                                                                                                   | Filled          |
|                                                                                                                                                                                                                                                                                                                                                                                                                                                                                                                                                                                                                                                                                                                                                                                                                                                                                                                                                                                                                                                                                                                                                                                                                                                                                                                                                                                                                                                                                                                                                                                                                                                                                                                                                                                                                                                                                                                                                                                                                                                                                                                                |                 |
| Middle Management Grade: 007 Proj Mgr, Bldg Design & Const # Direct Reports:0 No incumbent Vacant No incumbent Vacant  Middle Management Grade: 007 Proj Mgr, Bldg Design & Const # Direct Reports:0 No incumbent Vacant No incumb | Grade: 007<br>r |
| N/A Regular/Permanent Filled Regular/Permanent                                                                                                                                                                                                                                                                                                                                                                                                                                                                                                                                                                                                                                                                                                                                                                                                                                                                                                                                                                                                                                                                                                                                                                                                                                                                                                                                                                                                                                                                                                                                                                                                                                                                                                                                                                                                                                                                                                                                                                                                                                                                                 | Filled          |
| Recruit Status: Open                                                                                                                                                                                                                                                                                                                                                                                                                                                                                                                                                                                                                                                                                                                                                                                                                                                                                                                                                                                                                                                                                                                                                                                                                                                                                                                                                                                                                                                                                                                                                                                                                                                                                                                                                                                                                                                                                                                                                                                                                                                                                                           |                 |
|                                                                                                                                                                                                                                                                                                                                                                                                                                                                                                                                                                                                                                                                                                                                                                                                                                                                                                                                                                                                                                                                                                                                                                                                                                                                                                                                                                                                                                                                                                                                                                                                                                                                                                                                                                                                                                                                                                                                                                                                                                                                                                                                |                 |
| Middle Management Grade: 007 Proj Mgr, Bldg Design&Constr # Direct Reports: 1  Middle Management Grade: 007 Proj Mgr, Bldg Design&Constr # Direct Reports: 1  Middle Management Grade: 007 Proj Mgr, Bldg Design&Constr # Direct Reports: 2                                                                                                                                                                                                                                                                                                                                                                                                                                                                                                                                                                                                                                                                                                                                                                                                                                                                                                                                                                                                                                                                                                                                                                                                                                                                                                                                                                                                                                                                                                                                                                                                                                                                                                                                                                                                                                                                                    |                 |
| Regular/Permanent Filled Regular/Permanent Filled Regular/Permanent Filled                                                                                                                                                                                                                                                                                                                                                                                                                                                                                                                                                                                                                                                                                                                                                                                                                                                                                                                                                                                                                                                                                                                                                                                                                                                                                                                                                                                                                                                                                                                                                                                                                                                                                                                                                                                                                                                                                                                                                                                                                                                     |                 |

Only direct reports in Grades 7 and above are listed.

A position is listed as 'on assignment' when temporarily backfilled by an existing employee.