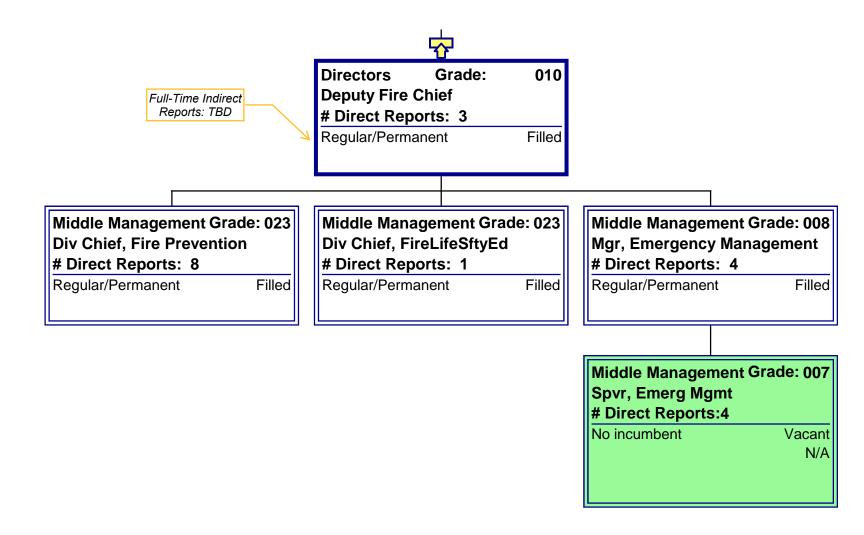

### Management Organizational Chart Legislative Services

### Management Organizational Chart City Clerk's Office

Only direct reports in Grades 7 and above are listed.

A position is listed as 'on assignment' when temporarily backfilled by an existing employee.