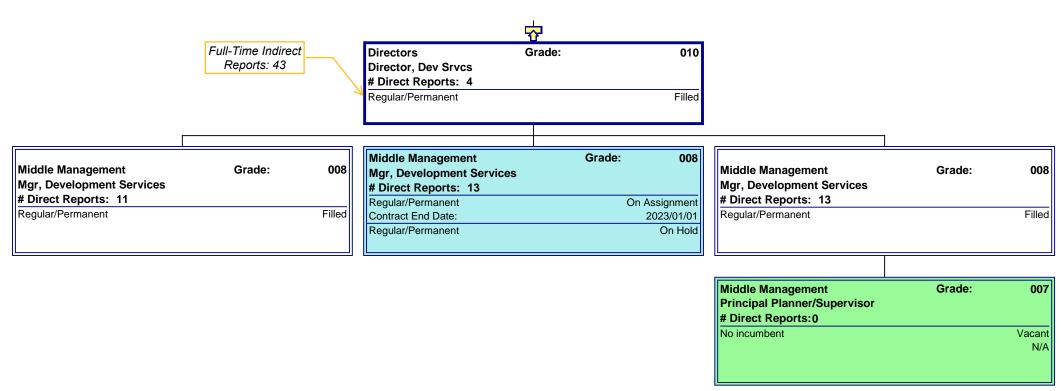

# Management Organizational Chart Development Services

Recruit Status: Screening

Only direct reports in Grades 7 and above are listed.

A position is listed as 'on assignment' when temporarily backfilled by an existing employee.