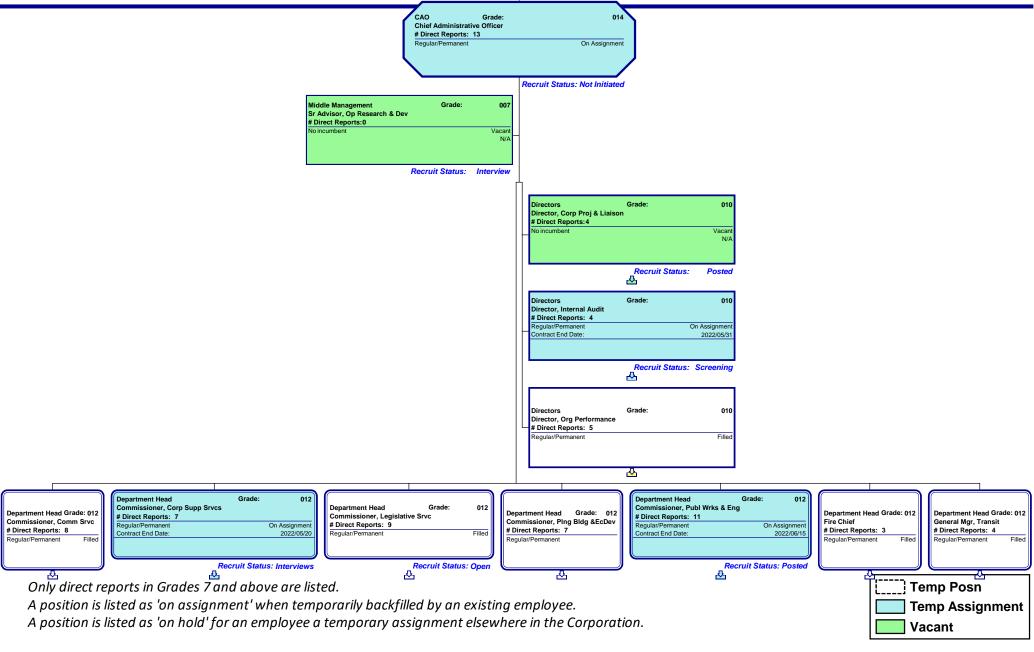

### Management Organizational Chart Office of the CAO





# Management Organizational Chart Corporate Projects, Policy & Liaison





Only direct reports in Grades 7 and above are listed.

A position is listed as 'on assignment' when temporarily backfilled by an existing employee.



### Management Organizational Chart Org Performance & Strategy





Only direct reports in Grades 7 and above are listed.

A position is listed as 'on assignment' when temporarily backfilled by an existing employee.



### Management Organizational Chart The Office of Internal Audit





# Management Organizational Chart Community Services







### Management Organizational Chart Recreation





# Management Organizational Chart ParksMaint&Forest



| Directors Director, Par # Direct Reports: 164  Regular/Perma Contract End D