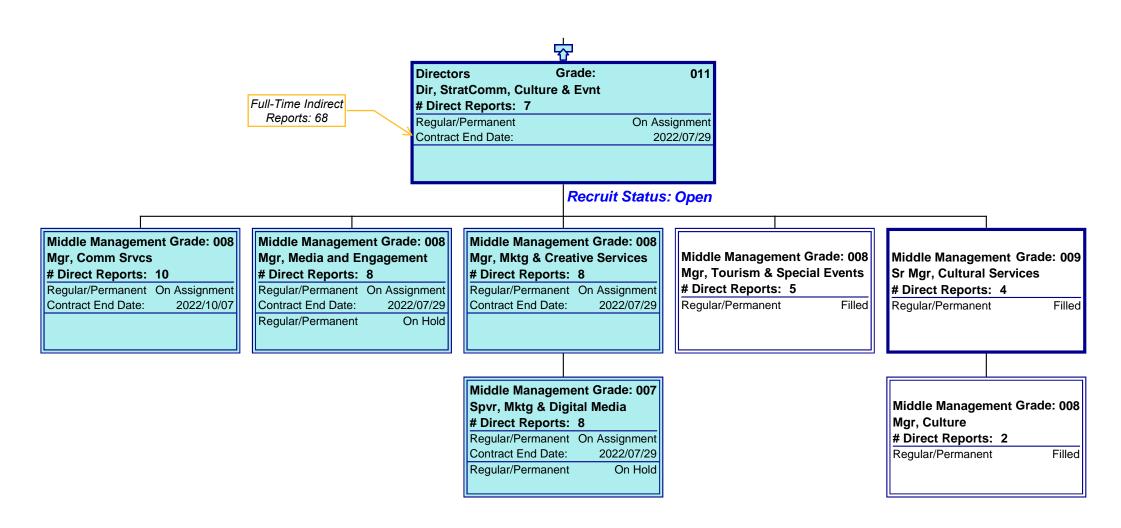

## Management Organizational Chart Strat Communication, Culture & Events

Only direct reports in Grades 7 and above are listed.

A position is listed as 'on assignment' when temporarily backfilled by an existing employee.