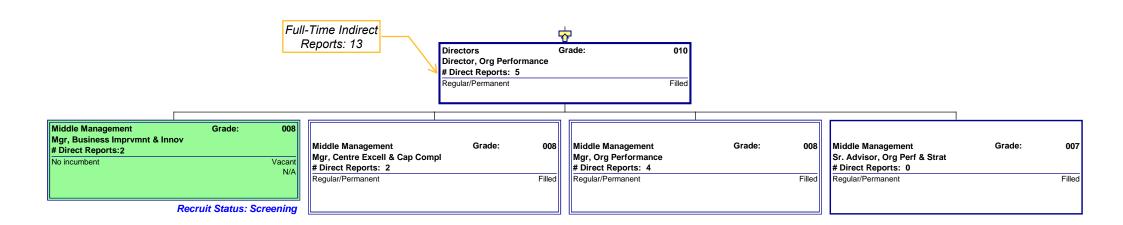

### Management Organizational Chart Org Performance & Strategy

Only direct reports in Grades 7 and above are listed.

A position is listed as 'on assignment' when temporarily backfilled by an existing employee.