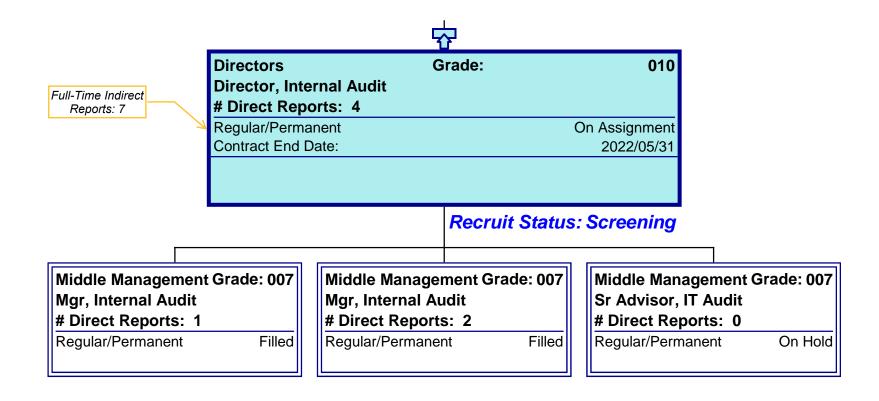

# Management Organizational Chart Community Services

### Management Organizational Chart Recreation

# Management Organizational Chart ParksMaint&Forest

| Directors Director, Par # Direct Reports: 164  Regular/Perma Contract End D                                                                                             | nent                                                                                             | 010 On Assignment 2023/02/17                                                                  |
|-------------------------------------------------------------------------------------------------------------------------------------------------------------------------|--------------------------------------------------------------------------------------------------|-----------------------------------------------------------------------------------------------|
|                                                                                                                                                                         | Recruit Statu                                                                                    | ıs: Offer Made                                                                                |
| Middle Management Grade: 008 Mgr, Forestry,Hort & Cem Srvcs # Direct Reports: 5 Regular/Permanent On Assignment Contract End Date: 2022/07/31 Regular/Permanent On Hold | Middle Management Grade: 008 Mgr, Parks Maintenance # Direct Reports: 2 Regular/Permanent Filled | # Direct Reports: 3 Regular/Permanent On Assignment                                           |
|                                                                                                                                                                         |                                                                                                  | Middle Management Grade: 007 Mgr, Open Space Dev # Direct Reports: 8 Regular/Permanent Filled |
| orts in Grades 7 and above are listed.<br>ted as 'on assignment' when temporarily bo<br>ted as 'on hold' for an employee a tempora                                      |                                                                                                  | Temp Assi                                                                                     |

Only dir

A position

A position