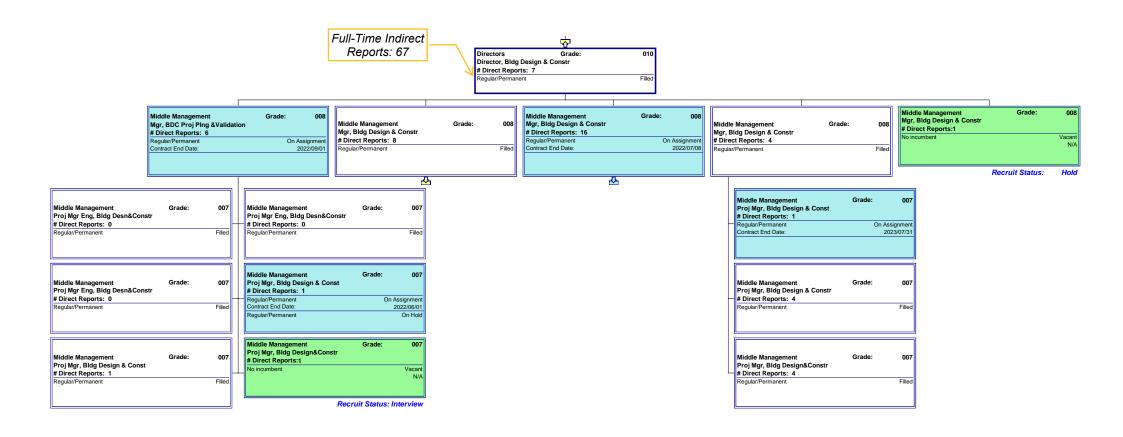

# Management Organizational Chart Building, Design & Construction

Only direct reports in Grades 7 and above are listed.

A position is listed as 'on assignment' when temporarily backfilled by an existing employee.

Only direct reports in Grades 7 and above are listed.

A position is listed as 'on assignment' when temporarily backfilled by an existing employee.