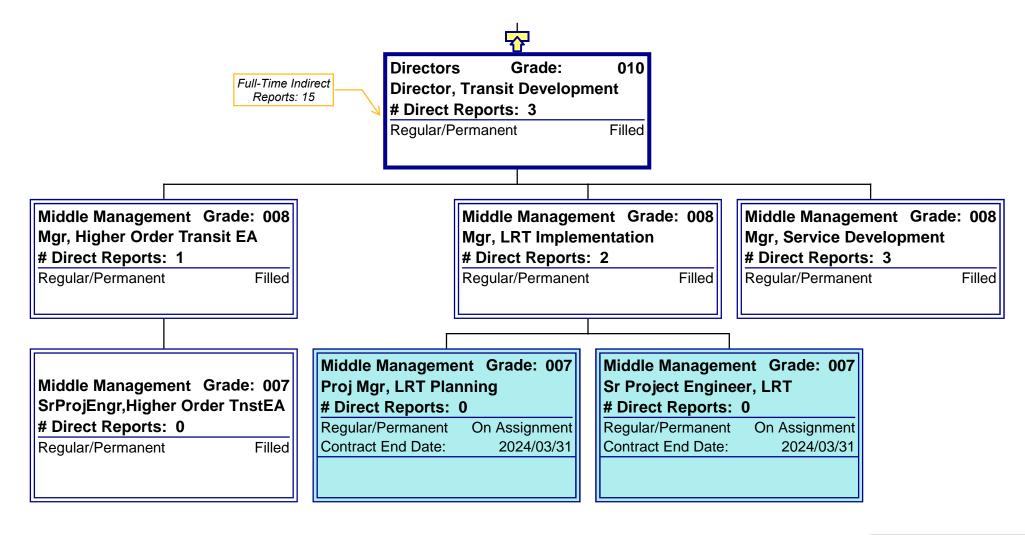

orts in Grades 7 and above are listed.

A position is listed as 'on assignment' when temporarily backfilled by an existing employee.



# Management Organizational Chart Engineering & Construction





## Management Organizational Chart Environmental & Dev Engineering





Only direct reports in Grades 7 and above are listed.

A position is listed as 'on assignment' when temporarily backfilled by an existing employee.



# Management Organizational Chart Facility Operations & Maintenance





## Management Organizational Chart Road Maintenance, Operations & Fleet





### Management Organizational Chart Transit





Only direct reports in Grades 7 and above are listed.



### Management Organizational Chart Transit Operations





### Management Organizational Chart Transit Development