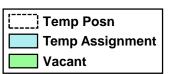

### Management Organizational Chart Fire

Only direct reports in Grades 7 and above are listed.

A position is listed as 'on assignment' when temporarily backfilled by an existing employee.

### Management Organizational Chart Fire Dept Admin

Only direct reports in Grades 7 and above are listed.

A position is listed as 'on assignment' when temporarily backfilled by an existing employee.

### Management Organizational Chart Fire Dept Admin

**Temp Posn** 

**Temp Assignment** 