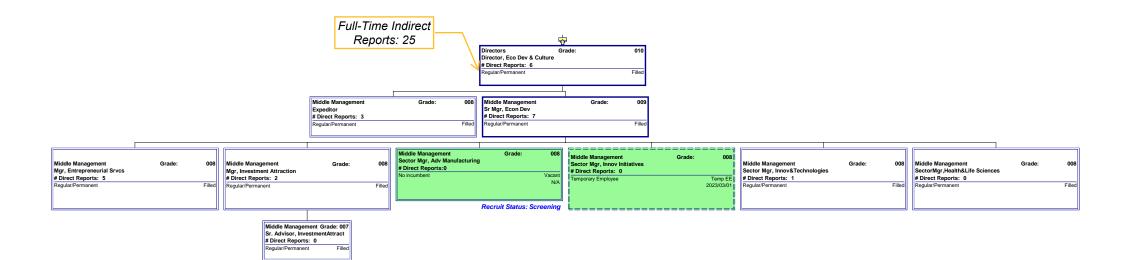

|               |           |

Only direct reports in Grades 7 an

A position is listed as 'on assignment' when temporarily backfilled by an existing employee.



# Management Organizational Chart Planning, Building & Econ Development





Only direct reports in Grades 7 and above are listed.

A position is listed as 'on assignment' when temporarily backfilled by an existing employee.



# Management Organizational Chart Building





## Management Organizational Charles Planning & Design





# Management Organizational Chart Development Services





Recruit Status: Screening

Only direct reports in Grades 7 and above are listed.

A position is listed as 'on assignment' when temporarily backfilled by an existing employee.



### Management Organizational Chart Economic Development





### Management Organizational Chart Public Works & Engineering





Only direct reports in Grades 7 and above are listed.

A position is listed as 'on assignment' when temporarily backfilled by an existing employee.



# Management Organizational Chart Building, Design & Construction





Only direct reports in Grades 7 and above are listed.

A position is listed as 'on assignment' when temporarily backfilled by an existing employee.



### Management Organizational Chart BDC Facility Project Delivery2



Vacant



# Management Organizational Chart BDC Facility Project Delivery1



| Middle Management Grade: 008 Mgr, Bldg Design & Constr # Direct Reports: 16