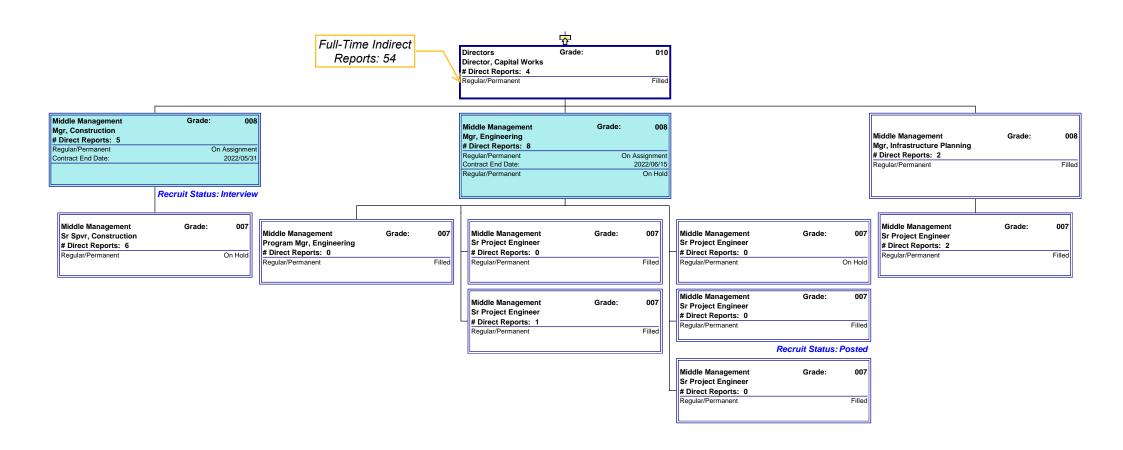

|                 |

Only direct reports in Grades 7 and above are listed.

A position is listed as 'on assignment' when temporarily backfilled by an existing employee.



# Management Organizational Chart Engineering & Construction





## Management Organizational Chart Environmental & Dev Engineering





Only direct reports in Grades 7 and above are listed.

A position is listed as 'on assignment' when temporarily backfilled by an existing employee.



# Management Organizational Chart Facility Operations & Maintenance





## Management Organizational Chart Road Maintenance, Operations & Fleet





### Management Organizational Chart Transit





Only direct reports in Grades 7 and above are listed.



### Management Organizational Chart Transit Operations





### Management Organizational Chart Transit Development