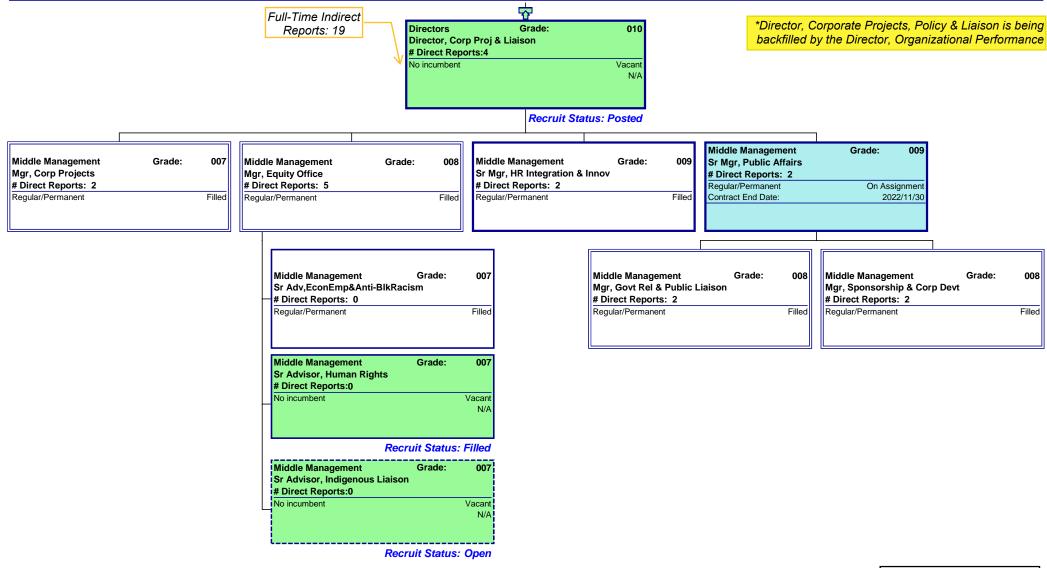

# Management Organizational Chart Corporate Projects, Policy & Liaison

Only direct reports in Grades 7 and above are listed.

A position is listed as 'on assignment' when temporarily backfilled by an existing employee.