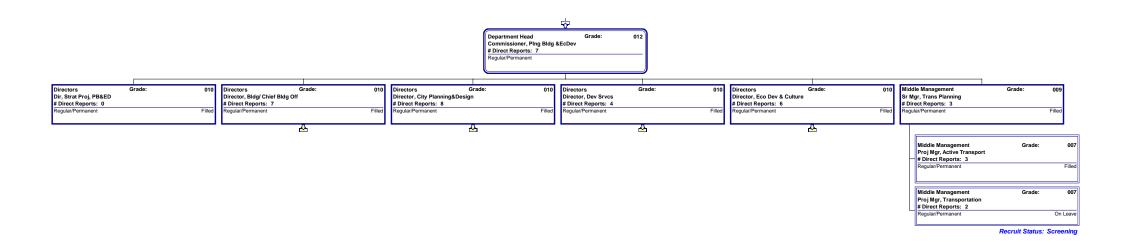

# Management Organizational Chart Planning, Building & Econ Development

Only direct reports in Grades 7 and above are listed.

A position is listed as 'on assignment' when temporarily backfilled by an existing employee.