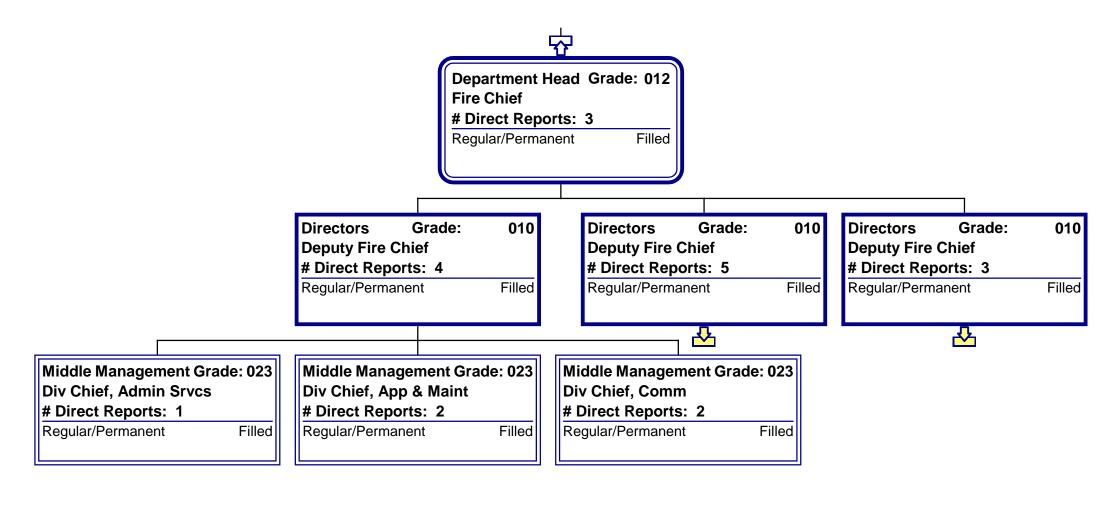

### Management Organizational Chart Fire

Only direct reports in Grades 7 and above are listed.

A position is listed as 'on assignment' when temporarily backfilled by an existing employee.

### Management Organizational Chart Fire Dept Admin

Only direct reports in Grades 7 and above are listed.

A position is listed as 'on assignment' when temporarily backfilled by an existing employee.