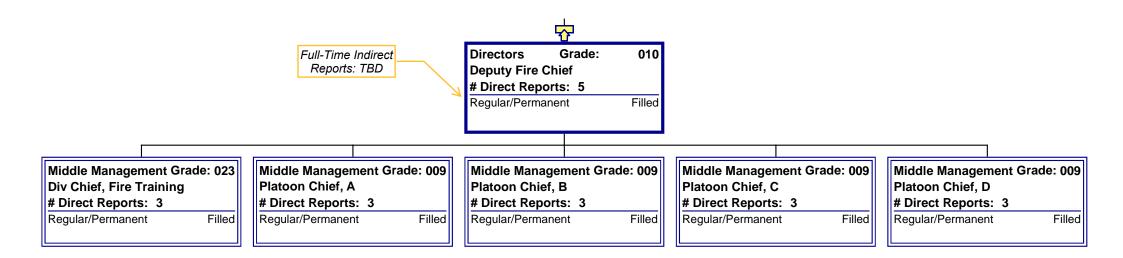

### Management Organizational Chart Fire Dept Admin

Only direct reports in Grades 7 and above are listed.

A position is listed as 'on assignment' when temporarily backfilled by an existing employee.

### Management Organizational Chart Fire Dept Admin

**Temp Posn** 

**Temp Assignment** 