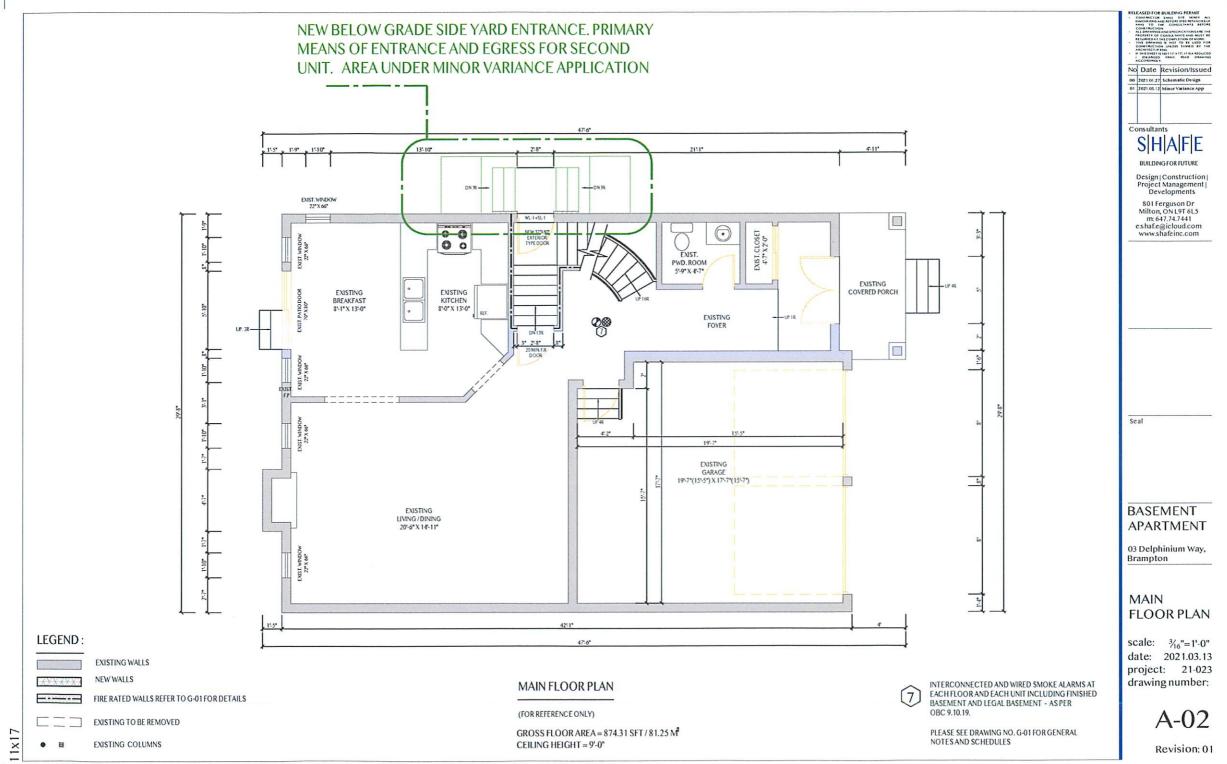

- To permit a below grade exterior stairway in the required side yard having a setback of 0.0m to the side lot line and where a continuous side yard width of 1.24m (4.07 ft.) is provided on the opposite side of the dwelling whereas the by-law only permits a below grade exterior stairway in the required interior side yard where a minimum 0.3m (0.98 ft.) setback to the side lot line is maintained and where a minimum 1.2m (3.94 ft.) continuous side yard width is provided on the opposite side of the dwelling;
- 2. To permit a driveway width of 6.81m (22.34 ft.) whereas the by-law permits a maximum driveway width of 6.71m (22 ft.)

#### RE: APPLICATION FOR MINOR VARIANCE SHRINIWAS PASNUR LOT 257, PLAN 43M-1748 A-2021-0054 – 3 DELPHINIUM WAY WARD 2

Please amend application A-2021-0054 to reflect the following:

- To permit a below grade exterior stairway in the required side yard having a setback of 0.0m to the side lot line and where a continuous side yard width of 1.24m (4.07 ft.) is provided on the opposite side of the dwelling whereas the bylaw only permits a below grade exterior stairway in the required interior side yard where a minimum 0.3m (0.98 ft.) setback to the side lot line is maintained and where a minimum 1.2m (3.94 ft.) continuous side yard width is provided on the opposite side of the dwelling;
- To permit a driveway width of 6.81m (22.34 ft.) whereas the by-law permits a maximum driveway width of 6.71m (22 ft.)