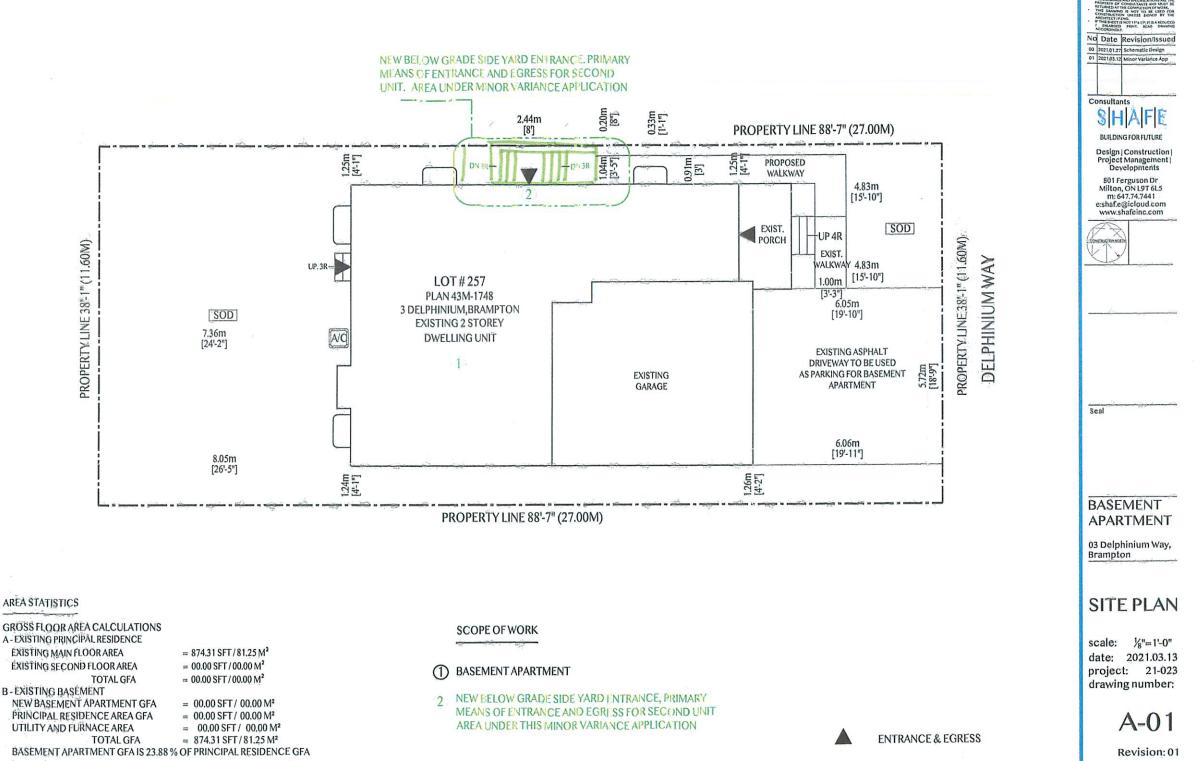

- To permit a below grade exterior stairway in the required side yard having a setback of 0.0m to the side lot line and where a continuous side yard width of 1.24m (4.07 ft.) is provided on the opposite side of the dwelling whereas the by-law only permits a below grade exterior stairway in the required interior side yard where a minimum 0.3m (0.98 ft.) setback to the side lot line is maintained and where a minimum 1.2m (3.94 ft.) continuous side yard width is provided on the opposite side of the dwelling;
- 2. To permit a driveway width of 6.81m (22.34 ft.) whereas the by-law permits a maximum driveway width of 6.71m (22 ft.)

#### RE: APPLICATION FOR MINOR VARIANCE SHRINIWAS PASNUR LOT 257, PLAN 43M-1748 A-2021-0054 – 3 DELPHINIUM WAY WARD 2

Please amend application A-2021-0054 to reflect the following:

- To permit a below grade exterior stairway in the required side yard having a setback of 0.0m to the side lot line and where a continuous side yard width of 1.24m (4.07 ft.) is provided on the opposite side of the dwelling whereas the bylaw only permits a below grade exterior stairway in the required interior side yard where a minimum 0.3m (0.98 ft.) setback to the side lot line is maintained and where a minimum 1.2m (3.94 ft.) continuous side yard width is provided on the opposite side of the dwelling;
- To permit a driveway width of 6.81m (22.34 ft.) whereas the by-law permits a maximum driveway width of 6.71m (22 ft.)

| 2 Storey Single Dwe                                                                                                                                                                           | GS/STRUCTURES on the subject land: List all structures (dwelling, shed, gaze<br>Iling unit with attached garage                                                                                                                             | 00, 010.7 |
|-----------------------------------------------------------------------------------------------------------------------------------------------------------------------------------------------|---------------------------------------------------------------------------------------------------------------------------------------------------------------------------------------------------------------------------------------------|-----------|
| Basement Area: 81.2                                                                                                                                                                           | 5 SM                                                                                                                                                                                                                                        |           |
| Main Floor Area: 81.2                                                                                                                                                                         | 25SM                                                                                                                                                                                                                                        |           |
| Second Floor Area: 8                                                                                                                                                                          | 3.75 SM                                                                                                                                                                                                                                     |           |
| Total for Floors Above                                                                                                                                                                        | e Grade: 165.0 SM                                                                                                                                                                                                                           |           |
|                                                                                                                                                                                               | NCC/STDUCTURES on the subject lands                                                                                                                                                                                                         |           |
|                                                                                                                                                                                               | <u>INGS/STRUCTURES</u> on the subject land:<br>Unit with attached garage                                                                                                                                                                    |           |
|                                                                                                                                                                                               |                                                                                                                                                                                                                                             |           |
| - below grade entran                                                                                                                                                                          | ce in right side yard, primary means of entrance and exit for second unit                                                                                                                                                                   |           |
|                                                                                                                                                                                               |                                                                                                                                                                                                                                             |           |
|                                                                                                                                                                                               |                                                                                                                                                                                                                                             |           |
| 4                                                                                                                                                                                             |                                                                                                                                                                                                                                             |           |
| -                                                                                                                                                                                             |                                                                                                                                                                                                                                             |           |
|                                                                                                                                                                                               |                                                                                                                                                                                                                                             |           |
|                                                                                                                                                                                               | buildings and structures on or proposed for the subject                                                                                                                                                                                     | ct lands: |
| (specify distan<br>EXISTING<br>Front yard setback                                                                                                                                             | ce from side, rear and front lot lines in <u>metric units</u> )                                                                                                                                                                             | ct lands: |
| (specify distant<br>EXISTING<br>Front yard setback<br>Rear yard setback                                                                                                                       | ce from side, rear and front lot lines in <u>metric units</u> )<br>11.60 M<br>8.05 M                                                                                                                                                        | ct lands: |
| (specify distant<br>EXISTING<br>Front yard setback<br>Rear yard setback<br>Side yard setback                                                                                                  | ce from side, rear and front lot lines in <u>metric units</u> )<br>11.60 M<br>8.05 M<br>1.26 M - 1.24 M (left side)                                                                                                                         | ct lands: |
| (specify distant<br>EXISTING<br>Front yard setback<br>Rear yard setback                                                                                                                       | ce from side, rear and front lot lines in <u>metric units</u> )<br>11.60 M<br>8.05 M                                                                                                                                                        | ct lands: |
| (specify distant<br>EXISTING<br>Front yard setback<br>Rear yard setback<br>Side yard setback<br>Side yard setback<br>PROPOSED                                                                 | 11.60 M   8.05 M   1.26 M - 1.24 M (left side)   1.25 M (right side)                                                                                                                                                                        | ct lands: |
| (specify distant<br>EXISTING<br>Front yard setback<br>Rear yard setback<br>Side yard setback<br>Side yard setback<br>PROPOSED<br>Front yard setback                                           | ce from side, rear and front lot lines in metric units)   11.60 M   8.05 M   1.26 M - 1.24 M (left side)   1.25 M (right side)   No Change in setback. creation of below grade in existing front porch.                                     | ct lands: |
| (specify distant<br><u>EXISTING</u><br>Front yard setback<br>Rear yard setback<br>Side yard setback<br>Side yard setback<br><u>PROPOSED</u><br>Front yard setback<br>Rear yard setback        | ce from side, rear and front lot lines in metric units)   11.60 M   8.05 M   1.26 M - 1.24 M (left side)   1.25 M (right side)   No Change in setback. creation of below grade in existing front porch.   No Change                         | ct lands: |
| (specify distant<br>EXISTING<br>Front yard setback<br>Rear yard setback<br>Side yard setback<br>Side yard setback<br>PROPOSED<br>Front yard setback<br>Rear yard setback<br>Side yard setback | ce from side, rear and front lot lines in metric units)   11.60 M   8.05 M   1.26 M - 1.24 M (left side)   1.25 M (right side)   No Change in setback. creation of below grade in existing front porch.                                     | ct lands: |
| (specify distant<br><u>EXISTING</u><br>Front yard setback<br>Rear yard setback<br>Side yard setback<br>Side yard setback<br><u>PROPOSED</u><br>Front yard setback<br>Rear yard setback        | ce from side, rear and front lot lines in metric units)   11.60 M   8.05 M   1.26 M - 1.24 M (left side)   1.25 M (right side)   No Change in setback. creation of below grade in existing front porch.   No Change   No Change (left side) | ct lands: |
| (specify distant<br>EXISTING<br>Front yard setback<br>Rear yard setback<br>Side yard setback<br>Side yard setback<br>PROPOSED<br>Front yard setback<br>Rear yard setback<br>Side yard setback | 11.60 M   8.05 M   1.26 M - 1.24 M (left side)   1.25 M (right side)   No Change in setback. creation of below grade in existing front porch.   No Change   No Change (left side)   0.00 M                                                  | ct lands: |