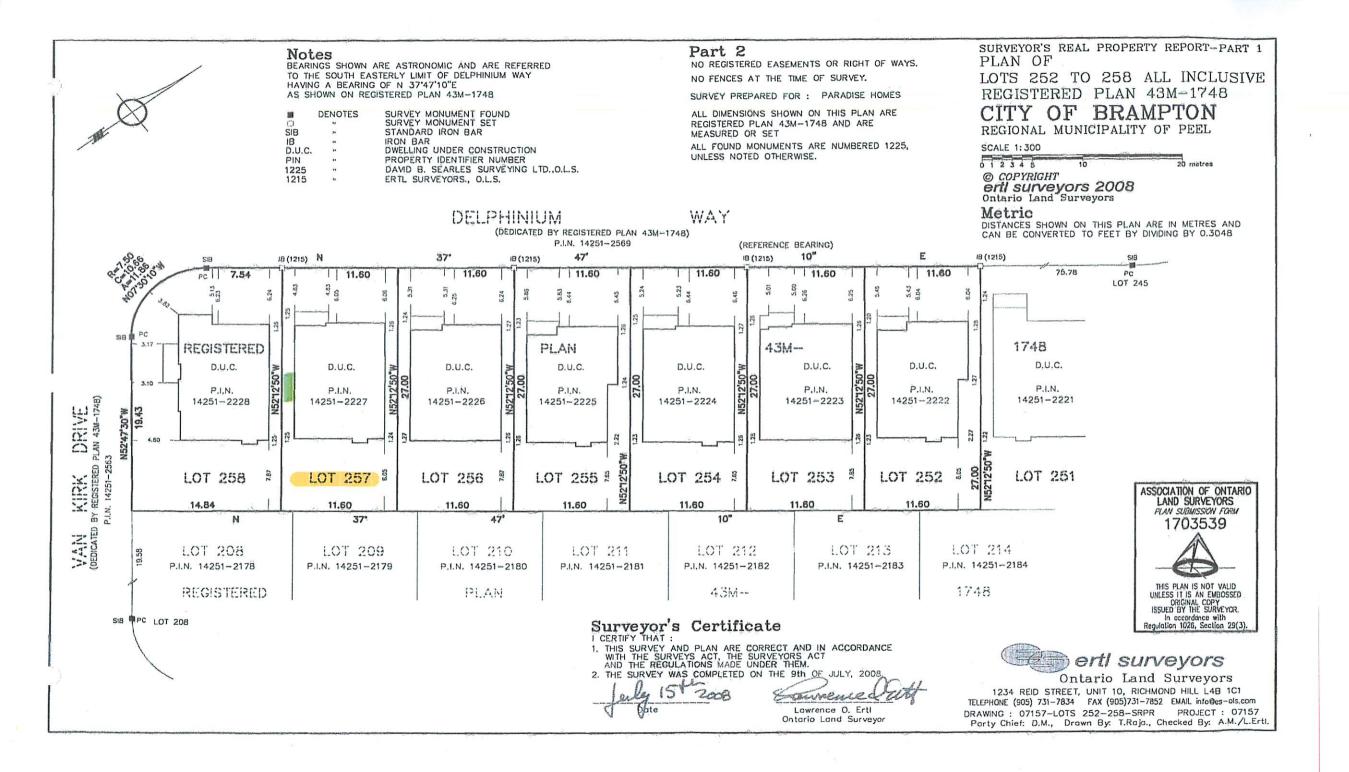

AND WHER EAS the property involved in this application is described as Lot 257, Plan 43M-1478 municipally known as **3 DELPHINIUM WAY**, Brampton;

AND WHEREAS the applicant is requesting the following variance(s):

- To permit a below grade exterior stairway in the required side yard having a setback of 0.0m to the side lot line and where a continuous side yard width of 1.24m (4.07 ft.) is provided on the opposite side of the dwelling whereas the by-law only permits a below grade exterior stairway in the required interior side yard where a minimum 0.3m (0.98 ft.) setback to the side lot line is maintained and where a minimum 1.2m (3.94 ft.) continuous side yard width is provided on the opposite side of the dwelling;
- 2. To permit a driveway width of 6.81m (22.34 ft.) whereas the by-law permits a maximum driveway width of 6.71m (22 ft.)

#### RE: APPLICATION FOR MINOR VARIANCE SHRINIWAS PASNUR LOT 257, PLAN 43M-1748 A-2021-0054 – 3 DELPHINIUM WAY WARD 2

Please amend application A-2021-0054 to reflect the following:

- To permit a below grade exterior stairway in the required side yard having a setback of 0.0m to the side lot line and where a continuous side yard width of 1.24m (4.07 ft.) is provided on the opposite side of the dwelling whereas the bylaw only permits a below grade exterior stairway in the required interior side yard where a minimum 0.3m (0.98 ft.) setback to the side lot line is maintained and where a minimum 1.2m (3.94 ft.) continuous side yard width is provided on the opposite side of the dwelling;
- To permit a driveway width of 6.81m (22.34 ft.) whereas the by-law permits a maximum driveway width of 6.71m (22 ft.)