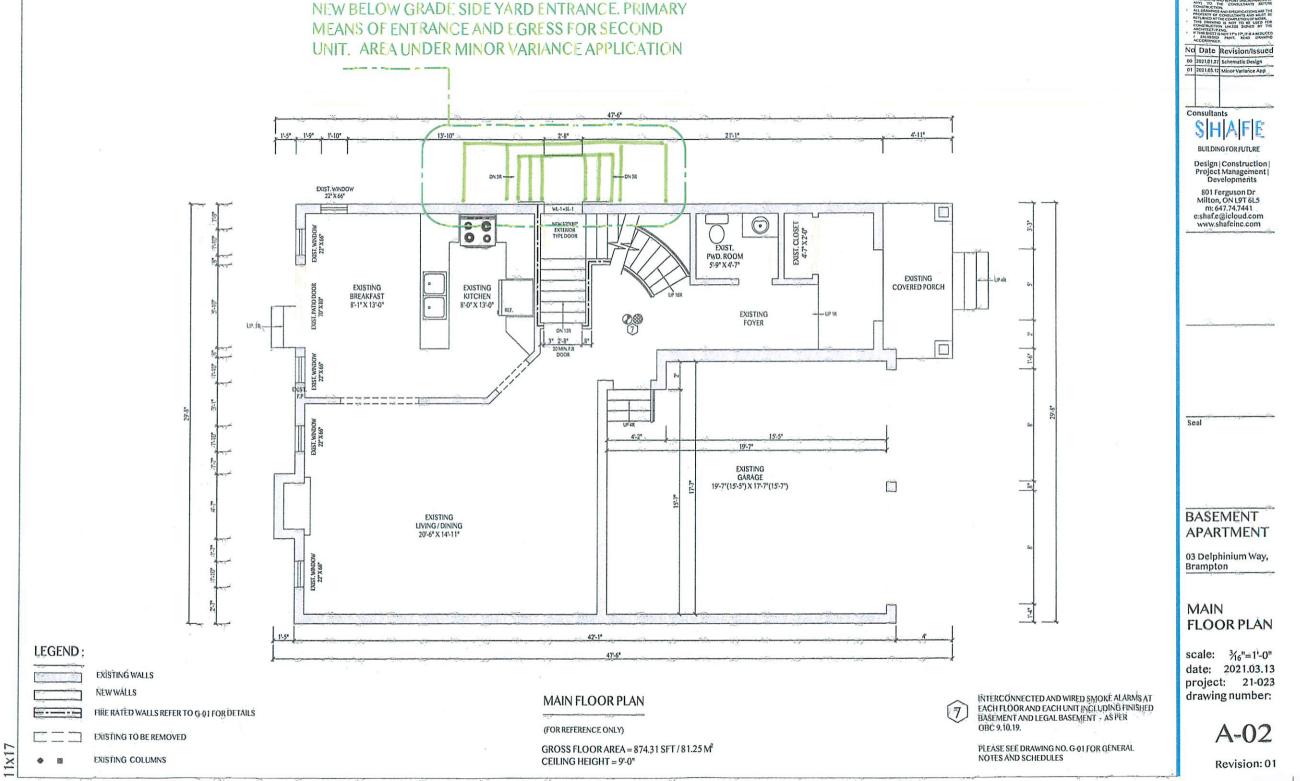

- To permit a below grade exterior stairway in the required side yard having a setback of 0.0m to the side lot line and where a continuous side yard width of 1.24m (4.07 ft.) is provided on the opposite side of the dwelling whereas the by-law only permits a below grade exterior stairway in the required interior side yard where a minimum 0.3m (0.98 ft.) setback to the side lot line is maintained and where a minimum 1.2m (3.94 ft.) continuous side yard width is provided on the opposite side of the dwelling;
- 2. To permit a driveway width of 6.81m (22.34 ft.) whereas the by-law permits a maximum driveway width of 6.71m (22 ft.)

#### RE: APPLICATION FOR MINOR VARIANCE SHRINIWAS PASNUR LOT 257, PLAN 43M-1748 A-2021-0054 – 3 DELPHINIUM WAY WARD 2

Please amend application A-2021-0054 to reflect the following:

- To permit a below grade exterior stairway in the required side yard having a setback of 0.0m to the side lot line and where a continuous side yard width of 1.24m (4.07 ft.) is provided on the opposite side of the dwelling whereas the bylaw only permits a below grade exterior stairway in the required interior side yard where a minimum 0.3m (0.98 ft.) setback to the side lot line is maintained and where a minimum 1.2m (3.94 ft.) continuous side yard width is provided on the opposite side of the dwelling;
- To permit a driveway width of 6.81m (22.34 ft.) whereas the by-law permits a maximum driveway width of 6.71m (22 ft.)