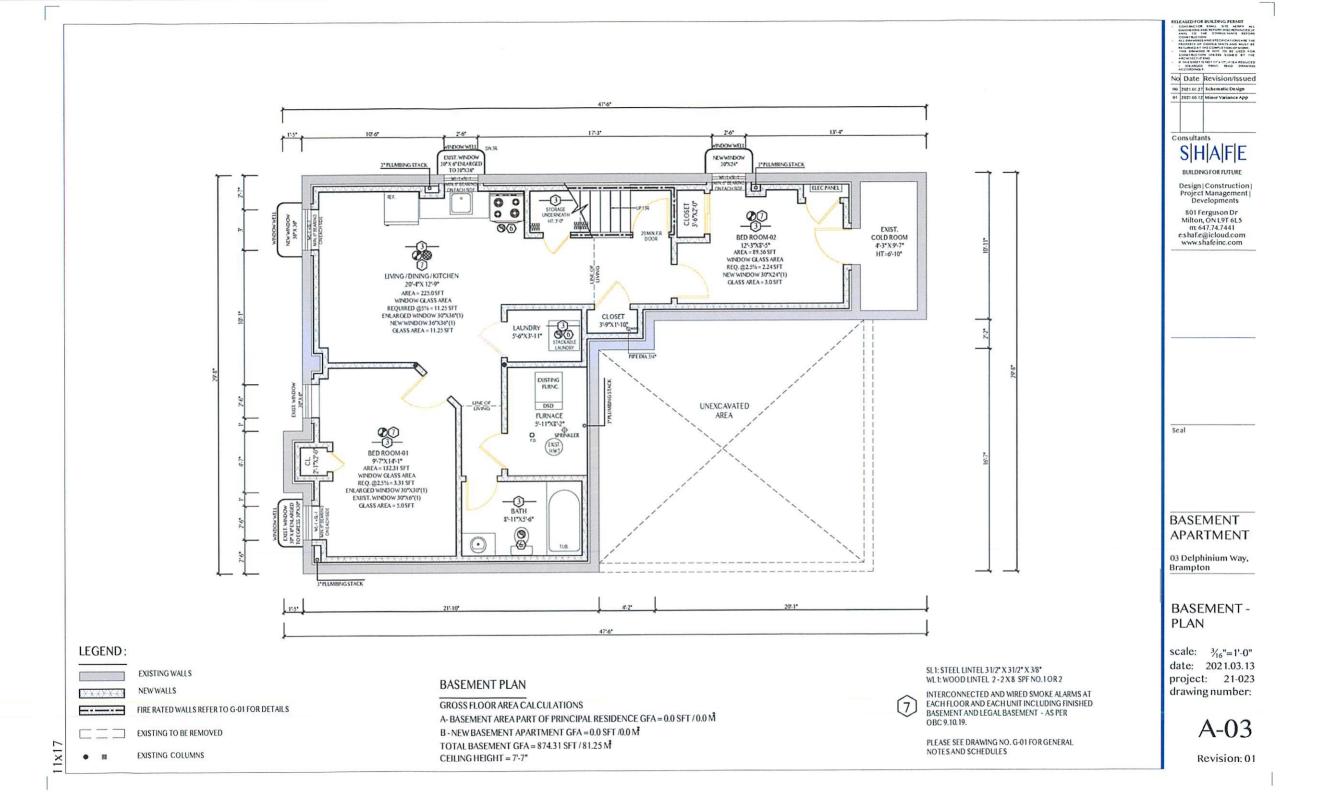

8. Particulars of all buildings and structures on or proposed for the subject land: (specify in metric units ground floor area, gross floor area, number of storeys width length height atc. where possible)

| 2 Storey Single Dwe                                                                                                                                                                           | GS/STRUCTURES on the subject land: List all structures (dwelling, shed, gaze<br>Iling unit with attached garage                                                                                                                             | 00, 010.7 |
|-----------------------------------------------------------------------------------------------------------------------------------------------------------------------------------------------|---------------------------------------------------------------------------------------------------------------------------------------------------------------------------------------------------------------------------------------------|-----------|
| Basement Area: 81.2                                                                                                                                                                           | 5 SM                                                                                                                                                                                                                                        |           |
| Main Floor Area: 81.2                                                                                                                                                                         | 25SM                                                                                                                                                                                                                                        |           |
| Second Floor Area: 8                                                                                                                                                                          | 3.75 SM                                                                                                                                                                                                                                     |           |
| Total for Floors Above                                                                                                                                                                        | e Grade: 165.0 SM                                                                                                                                                                                                                           |           |
|                                                                                                                                                                                               | NCC/STDUCTURES on the subject lands                                                                                                                                                                                                         |           |
|                                                                                                                                                                                               | <u>INGS/STRUCTURES</u> on the subject land:<br>Unit with attached garage                                                                                                                                                                    |           |
|                                                                                                                                                                                               |                                                                                                                                                                                                                                             |           |
| - below grade entran                                                                                                                                                                          | ce in right side yard, primary means of entrance and exit for second unit                                                                                                                                                                   |           |
|                                                                                                                                                                                               |                                                                                                                                                                                                                                             |           |
|                                                                                                                                                                                               |                                                                                                                                                                                                                                             |           |
| 4                                                                                                                                                                                             |                                                                                                                                                                                                                                             |           |
| -                                                                                                                                                                                             |                                                                                                                                                                                                                                             |           |
|                                                                                                                                                                                               |                                                                                                                                                                                                                                             |           |
|                                                                                                                                                                                               | buildings and structures on or proposed for the subject                                                                                                                                                                                     | ct lands: |
| (specify distan<br>EXISTING<br>Front yard setback                                                                                                                                             | ce from side, rear and front lot lines in <u>metric units</u> )                                                                                                                                                                             | ct lands: |
| (specify distant<br>EXISTING<br>Front yard setback<br>Rear yard setback                                                                                                                       | ce from side, rear and front lot lines in <u>metric units</u> )<br>11.60 M<br>8.05 M                                                                                                                                                        | ct lands: |
| (specify distant<br>EXISTING<br>Front yard setback<br>Rear yard setback<br>Side yard setback                                                                                                  | ce from side, rear and front lot lines in <u>metric units</u> )<br>11.60 M<br>8.05 M<br>1.26 M - 1.24 M (left side)                                                                                                                         | ct lands: |
| (specify distant<br>EXISTING<br>Front yard setback<br>Rear yard setback                                                                                                                       | ce from side, rear and front lot lines in <u>metric units</u> )<br>11.60 M<br>8.05 M                                                                                                                                                        | ct lands: |
| (specify distant<br>EXISTING<br>Front yard setback<br>Rear yard setback<br>Side yard setback<br>Side yard setback<br>PROPOSED                                                                 | 11.60 M   8.05 M   1.26 M - 1.24 M (left side)   1.25 M (right side)                                                                                                                                                                        | ct lands: |
| (specify distant<br>EXISTING<br>Front yard setback<br>Rear yard setback<br>Side yard setback<br>Side yard setback<br>PROPOSED<br>Front yard setback                                           | ce from side, rear and front lot lines in metric units)   11.60 M   8.05 M   1.26 M - 1.24 M (left side)   1.25 M (right side)   No Change in setback. creation of below grade in existing front porch.                                     | ct lands: |
| (specify distant<br><u>EXISTING</u><br>Front yard setback<br>Rear yard setback<br>Side yard setback<br>Side yard setback<br><u>PROPOSED</u><br>Front yard setback<br>Rear yard setback        | ce from side, rear and front lot lines in metric units)   11.60 M   8.05 M   1.26 M - 1.24 M (left side)   1.25 M (right side)   No Change in setback. creation of below grade in existing front porch.   No Change                         | ct lands: |
| (specify distant<br>EXISTING<br>Front yard setback<br>Rear yard setback<br>Side yard setback<br>Side yard setback<br>PROPOSED<br>Front yard setback<br>Rear yard setback<br>Side yard setback | ce from side, rear and front lot lines in metric units)   11.60 M   8.05 M   1.26 M - 1.24 M (left side)   1.25 M (right side)   No Change in setback. creation of below grade in existing front porch.                                     | ct lands: |
| (specify distant<br><u>EXISTING</u><br>Front yard setback<br>Rear yard setback<br>Side yard setback<br>Side yard setback<br><u>PROPOSED</u><br>Front yard setback<br>Rear yard setback        | ce from side, rear and front lot lines in metric units)   11.60 M   8.05 M   1.26 M - 1.24 M (left side)   1.25 M (right side)   No Change in setback. creation of below grade in existing front porch.   No Change   No Change (left side) | ct lands: |
| (specify distant<br>EXISTING<br>Front yard setback<br>Rear yard setback<br>Side yard setback<br>Side yard setback<br>PROPOSED<br>Front yard setback<br>Rear yard setback<br>Side yard setback | 11.60 M   8.05 M   1.26 M - 1.24 M (left side)   1.25 M (right side)   No Change in setback. creation of below grade in existing front porch.   No Change   No Change (left side)   0.00 M                                                  | ct lands: |