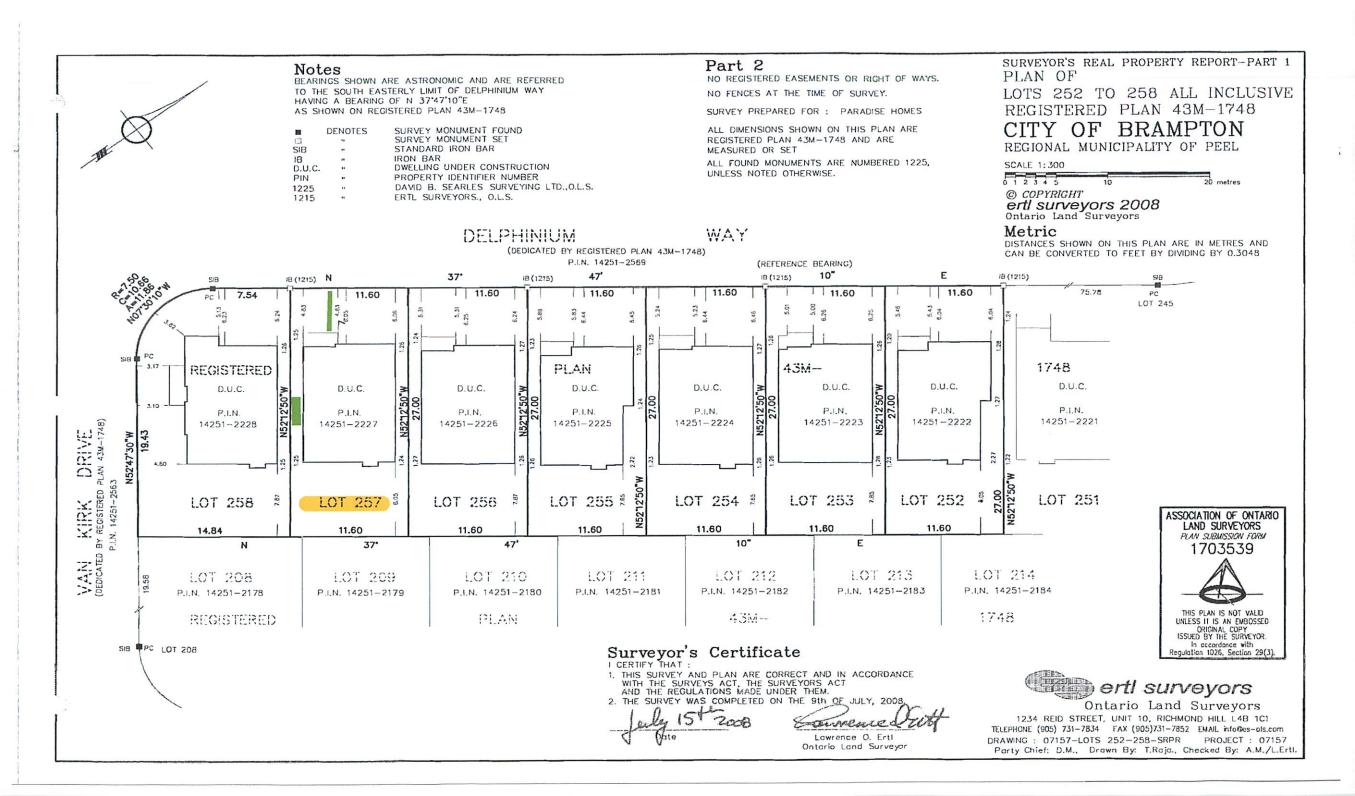

AND WHER EAS the property involved in this application is described as Lot 257, Plan 43M-1478 municipally known as **3 DELPHINIUM WAY**, Brampton;

AND WHEREAS the applicant is requesting the following variance(s):

- To permit a below grade exterior stairway in the required side yard having a setback of 0.0m to the side lot line and where a continuous side yard width of 1.24m (4.07 ft.) is provided on the opposite side of the dwelling whereas the by-law only permits a below grade exterior stairway in the required interior side yard where a minimum 0.3m (0.98 ft.) setback to the side lot line is maintained and where a minimum 1.2m (3.94 ft.) continuous side yard width is provided on the opposite side of the dwelling;
- 2. To permit a driveway width of 6.81m (22.34 ft.) whereas the by-law permits a maximum driveway width of 6.71m (22 ft.)

#### RE: APPLICATION FOR MINOR VARIANCE SHRINIWAS PASNUR LOT 257, PLAN 43M-1748 A-2021-0054 – 3 DELPHINIUM WAY WARD 2

Please amend application A-2021-0054 to reflect the following:

- To permit a below grade exterior stairway in the required side yard having a setback of 0.0m to the side lot line and where a continuous side yard width of 1.24m (4.07 ft.) is provided on the opposite side of the dwelling whereas the bylaw only permits a below grade exterior stairway in the required interior side yard where a minimum 0.3m (0.98 ft.) setback to the side lot line is maintained and where a minimum 1.2m (3.94 ft.) continuous side yard width is provided on the opposite side of the dwelling;
- To permit a driveway width of 6.81m (22.34 ft.) whereas the by-law permits a maximum driveway width of 6.71m (22 ft.)