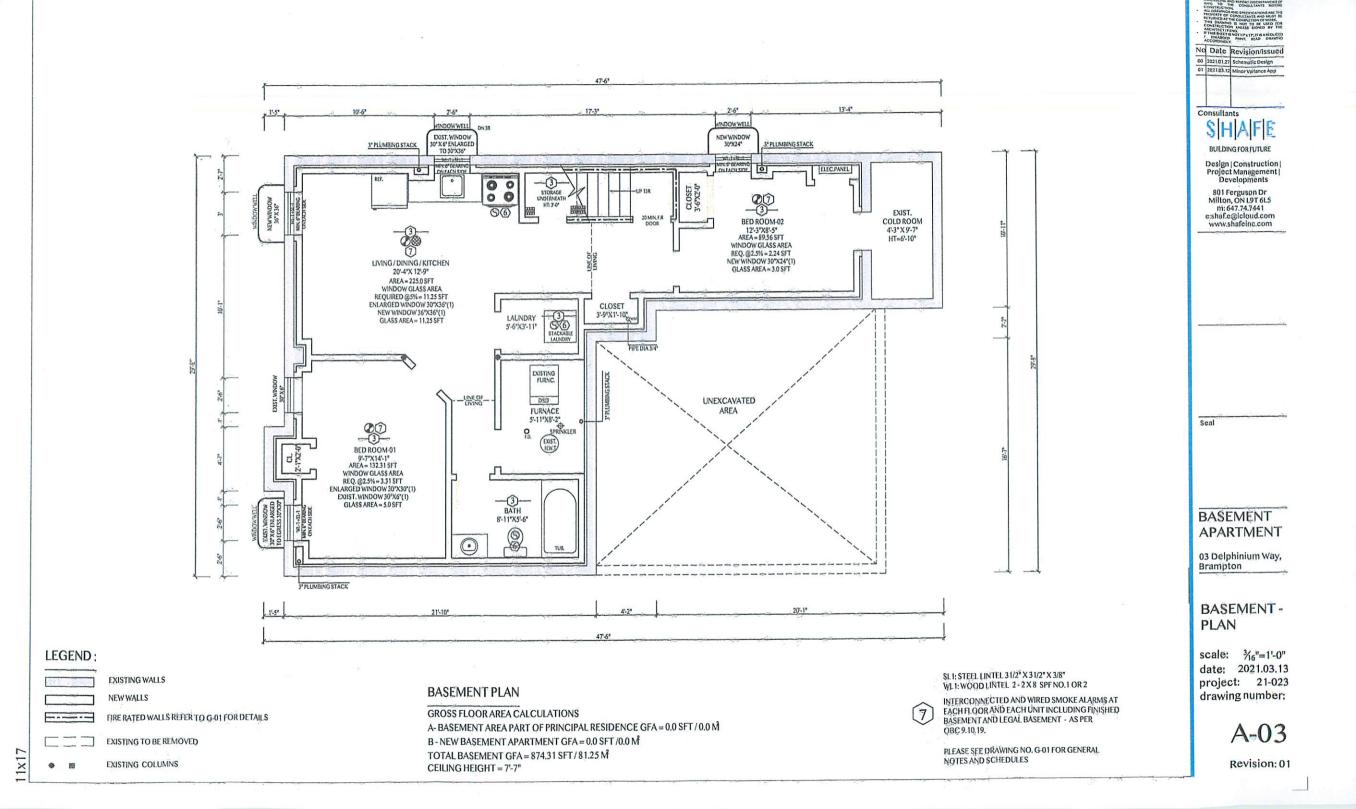

- To permit a below grade exterior stairway in the required side yard having a setback of 0.0m to the side lot line and where a continuous side yard width of 1.24m (4.07 ft.) is provided on the opposite side of the dwelling whereas the by-law only permits a below grade exterior stairway in the required interior side yard where a minimum 0.3m (0.98 ft.) setback to the side lot line is maintained and where a minimum 1.2m (3.94 ft.) continuous side yard width is provided on the opposite side of the dwelling;
- 2. To permit a driveway width of 6.81m (22.34 ft.) whereas the by-law permits a maximum driveway width of 6.71m (22 ft.)

#### RE: APPLICATION FOR MINOR VARIANCE SHRINIWAS PASNUR LOT 257, PLAN 43M-1748 A-2021-0054 – 3 DELPHINIUM WAY WARD 2

Please amend application A-2021-0054 to reflect the following:

- To permit a below grade exterior stairway in the required side yard having a setback of 0.0m to the side lot line and where a continuous side yard width of 1.24m (4.07 ft.) is provided on the opposite side of the dwelling whereas the bylaw only permits a below grade exterior stairway in the required interior side yard where a minimum 0.3m (0.98 ft.) setback to the side lot line is maintained and where a minimum 1.2m (3.94 ft.) continuous side yard width is provided on the opposite side of the dwelling;
- To permit a driveway width of 6.81m (22.34 ft.) whereas the by-law permits a maximum driveway width of 6.71m (22 ft.)

| 2 Storey Single Dwe                                                                                                                                                                           | GS/STRUCTURES on the subject land: List all structures (dwelling, shed, gaze<br>Iling unit with attached garage                                                                                                                             | 00, 010.7 |
|-----------------------------------------------------------------------------------------------------------------------------------------------------------------------------------------------|---------------------------------------------------------------------------------------------------------------------------------------------------------------------------------------------------------------------------------------------|-----------|
| Basement Area: 81.2                                                                                                                                                                           | 5 SM                                                                                                                                                                                                                                        |           |
| Main Floor Area: 81.2                                                                                                                                                                         | 25SM                                                                                                                                                                                                                                        |           |
| Second Floor Area: 8                                                                                                                                                                          | 3.75 SM                                                                                                                                                                                                                                     |           |
| Total for Floors Above                                                                                                                                                                        | e Grade: 165.0 SM                                                                                                                                                                                                                           |           |
|                                                                                                                                                                                               | NCC/STDUCTURES on the subject lands                                                                                                                                                                                                         |           |
|                                                                                                                                                                                               | <u>INGS/STRUCTURES</u> on the subject land:<br>Unit with attached garage                                                                                                                                                                    |           |
|                                                                                                                                                                                               |                                                                                                                                                                                                                                             |           |
| - below grade entran                                                                                                                                                                          | ce in right side yard, primary means of entrance and exit for second unit                                                                                                                                                                   |           |
|                                                                                                                                                                                               |                                                                                                                                                                                                                                             |           |
|                                                                                                                                                                                               |                                                                                                                                                                                                                                             |           |
| 4                                                                                                                                                                                             |                                                                                                                                                                                                                                             |           |
| -                                                                                                                                                                                             |                                                                                                                                                                                                                                             |           |
|                                                                                                                                                                                               |                                                                                                                                                                                                                                             |           |
|                                                                                                                                                                                               | buildings and structures on or proposed for the subject                                                                                                                                                                                     | ct lands: |
| (specify distan<br>EXISTING<br>Front yard setback                                                                                                                                             | ce from side, rear and front lot lines in <u>metric units</u> )                                                                                                                                                                             | ct lands: |
| (specify distant<br>EXISTING<br>Front yard setback<br>Rear yard setback                                                                                                                       | ce from side, rear and front lot lines in <u>metric units</u> )<br>11.60 M<br>8.05 M                                                                                                                                                        | ct lands: |
| (specify distant<br>EXISTING<br>Front yard setback<br>Rear yard setback<br>Side yard setback                                                                                                  | ce from side, rear and front lot lines in <u>metric units</u> )<br>11.60 M<br>8.05 M<br>1.26 M - 1.24 M (left side)                                                                                                                         | ct lands: |
| (specify distant<br>EXISTING<br>Front yard setback<br>Rear yard setback                                                                                                                       | ce from side, rear and front lot lines in <u>metric units</u> )<br>11.60 M<br>8.05 M                                                                                                                                                        | ct lands: |
| (specify distant<br>EXISTING<br>Front yard setback<br>Rear yard setback<br>Side yard setback<br>Side yard setback<br>PROPOSED                                                                 | 11.60 M   8.05 M   1.26 M - 1.24 M (left side)   1.25 M (right side)                                                                                                                                                                        | ct lands: |
| (specify distant<br>EXISTING<br>Front yard setback<br>Rear yard setback<br>Side yard setback<br>Side yard setback<br>PROPOSED<br>Front yard setback                                           | ce from side, rear and front lot lines in metric units)   11.60 M   8.05 M   1.26 M - 1.24 M (left side)   1.25 M (right side)   No Change in setback. creation of below grade in existing front porch.                                     | ct lands: |
| (specify distant<br><u>EXISTING</u><br>Front yard setback<br>Rear yard setback<br>Side yard setback<br>Side yard setback<br><u>PROPOSED</u><br>Front yard setback<br>Rear yard setback        | ce from side, rear and front lot lines in metric units)   11.60 M   8.05 M   1.26 M - 1.24 M (left side)   1.25 M (right side)   No Change in setback. creation of below grade in existing front porch.   No Change                         | ct lands: |
| (specify distant<br>EXISTING<br>Front yard setback<br>Rear yard setback<br>Side yard setback<br>Side yard setback<br>PROPOSED<br>Front yard setback<br>Rear yard setback<br>Side yard setback | ce from side, rear and front lot lines in metric units)   11.60 M   8.05 M   1.26 M - 1.24 M (left side)   1.25 M (right side)   No Change in setback. creation of below grade in existing front porch.                                     | ct lands: |
| (specify distant<br><u>EXISTING</u><br>Front yard setback<br>Rear yard setback<br>Side yard setback<br>Side yard setback<br><u>PROPOSED</u><br>Front yard setback<br>Rear yard setback        | ce from side, rear and front lot lines in metric units)   11.60 M   8.05 M   1.26 M - 1.24 M (left side)   1.25 M (right side)   No Change in setback. creation of below grade in existing front porch.   No Change   No Change (left side) | ct lands: |
| (specify distant<br>EXISTING<br>Front yard setback<br>Rear yard setback<br>Side yard setback<br>Side yard setback<br>PROPOSED<br>Front yard setback<br>Rear yard setback<br>Side yard setback | 11.60 M   8.05 M   1.26 M - 1.24 M (left side)   1.25 M (right side)   No Change in setback. creation of below grade in existing front porch.   No Change   No Change (left side)   0.00 M                                                  | ct lands: |