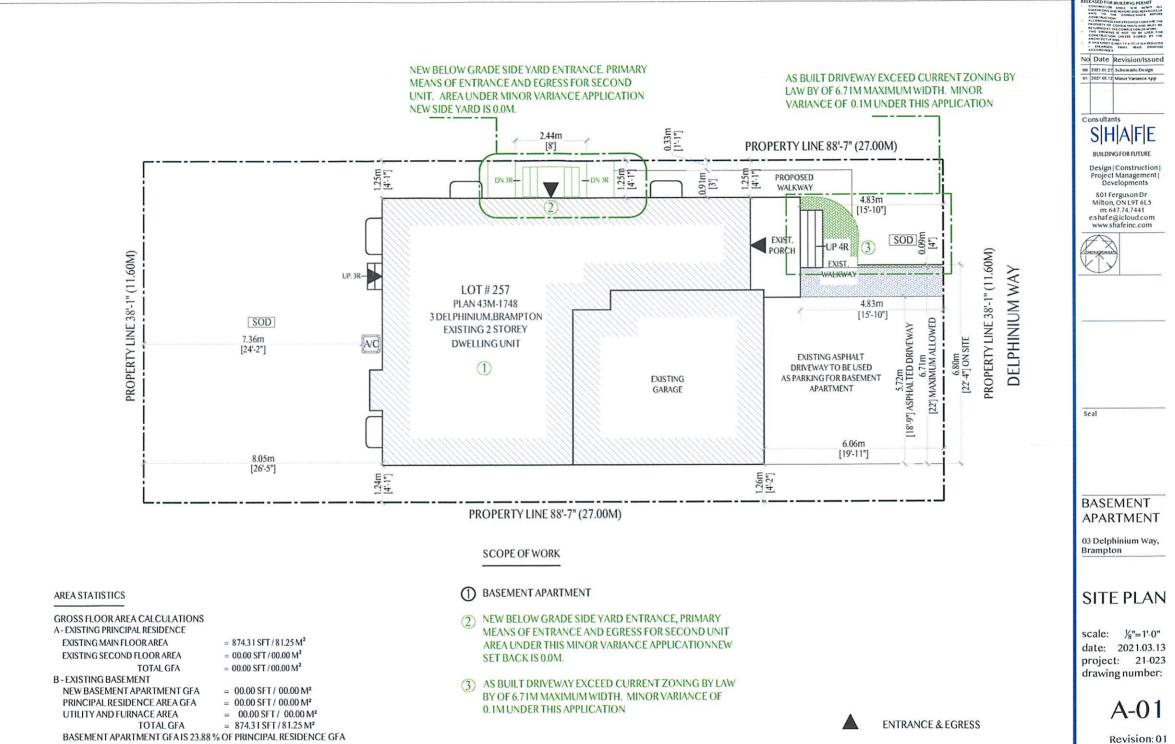

AND WHER EAS the property involved in this application is described as Lot 257, Plan 43M-1478 municipally known as **3 DELPHINIUM WAY**, Brampton;

AND WHEREAS the applicant is requesting the following variance(s):

- To permit a below grade exterior stairway in the required side yard having a setback of 0.0m to the side lot line and where a continuous side yard width of 1.24m (4.07 ft.) is provided on the opposite side of the dwelling whereas the by-law only permits a below grade exterior stairway in the required interior side yard where a minimum 0.3m (0.98 ft.) setback to the side lot line is maintained and where a minimum 1.2m (3.94 ft.) continuous side yard width is provided on the opposite side of the dwelling;
- 2. To permit a driveway width of 6.81m (22.34 ft.) whereas the by-law permits a maximum driveway width of 6.71m (22 ft.)

#### RE: APPLICATION FOR MINOR VARIANCE SHRINIWAS PASNUR LOT 257, PLAN 43M-1748 A-2021-0054 – 3 DELPHINIUM WAY WARD 2

Please amend application A-2021-0054 to reflect the following:

- To permit a below grade exterior stairway in the required side yard having a setback of 0.0m to the side lot line and where a continuous side yard width of 1.24m (4.07 ft.) is provided on the opposite side of the dwelling whereas the bylaw only permits a below grade exterior stairway in the required interior side yard where a minimum 0.3m (0.98 ft.) setback to the side lot line is maintained and where a minimum 1.2m (3.94 ft.) continuous side yard width is provided on the opposite side of the dwelling;
- To permit a driveway width of 6.81m (22.34 ft.) whereas the by-law permits a maximum driveway width of 6.71m (22 ft.)