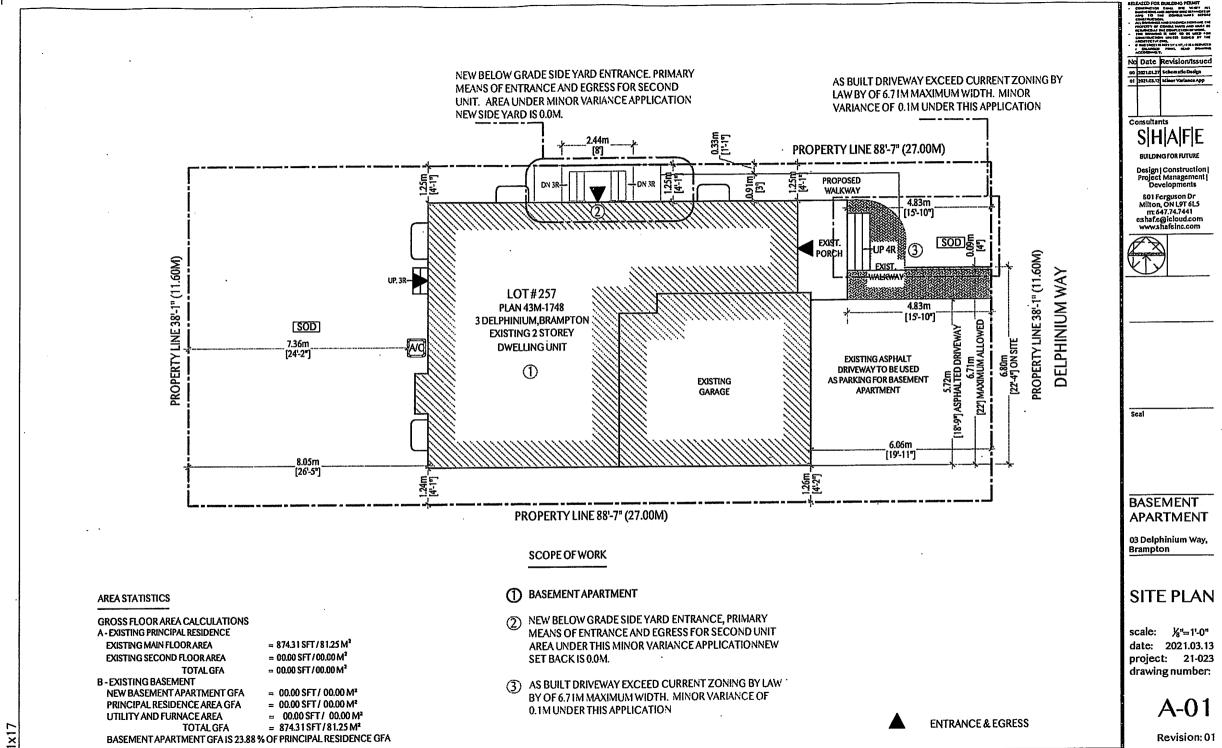

AND WHER EAS the property involved in this application is described as Lot 257, Plan 43M-1478 municipally known as **3 DELPHINIUM WAY**, Brampton;

AND WHEREAS the applicant is requesting the following variance(s):

- To permit a below grade exterior stairway in the required side yard having a setback of 0.0m to the side lot line and where a continuous side yard width of 1.24m (4.07 ft.) is provided on the opposite side of the dwelling whereas the by-law only permits a below grade exterior stairway in the required interior side yard where a minimum 0.3m (0.98 ft.) setback to the side lot line is maintained and where a minimum 1.2m (3.94 ft.) continuous side yard width is provided on the opposite side of the dwelling;
- 2. To permit a driveway width of 6.81m (22.34 ft.) whereas the by-law permits a maximum driveway width of 6.71m (22 ft.)

#### RE: APPLICATION FOR MINOR VARIANCE SHRINIWAS PASNUR LOT 257, PLAN 43M-1748 A-2021-0054 – 3 DELPHINIUM WAY WARD 2

Please amend application A-2021-0054 to reflect the following:

- To permit a below grade exterior stairway in the required side yard having a setback of 0.0m to the side lot line and where a continuous side yard width of 1.24m (4.07 ft.) is provided on the opposite side of the dwelling whereas the bylaw only permits a below grade exterior stairway in the required interior side yard where a minimum 0.3m (0.98 ft.) setback to the side lot line is maintained and where a minimum 1.2m (3.94 ft.) continuous side yard width is provided on the opposite side of the dwelling;
- To permit a driveway width of 6.81m (22.34 ft.) whereas the by-law permits a maximum driveway width of 6.71m (22 ft.)