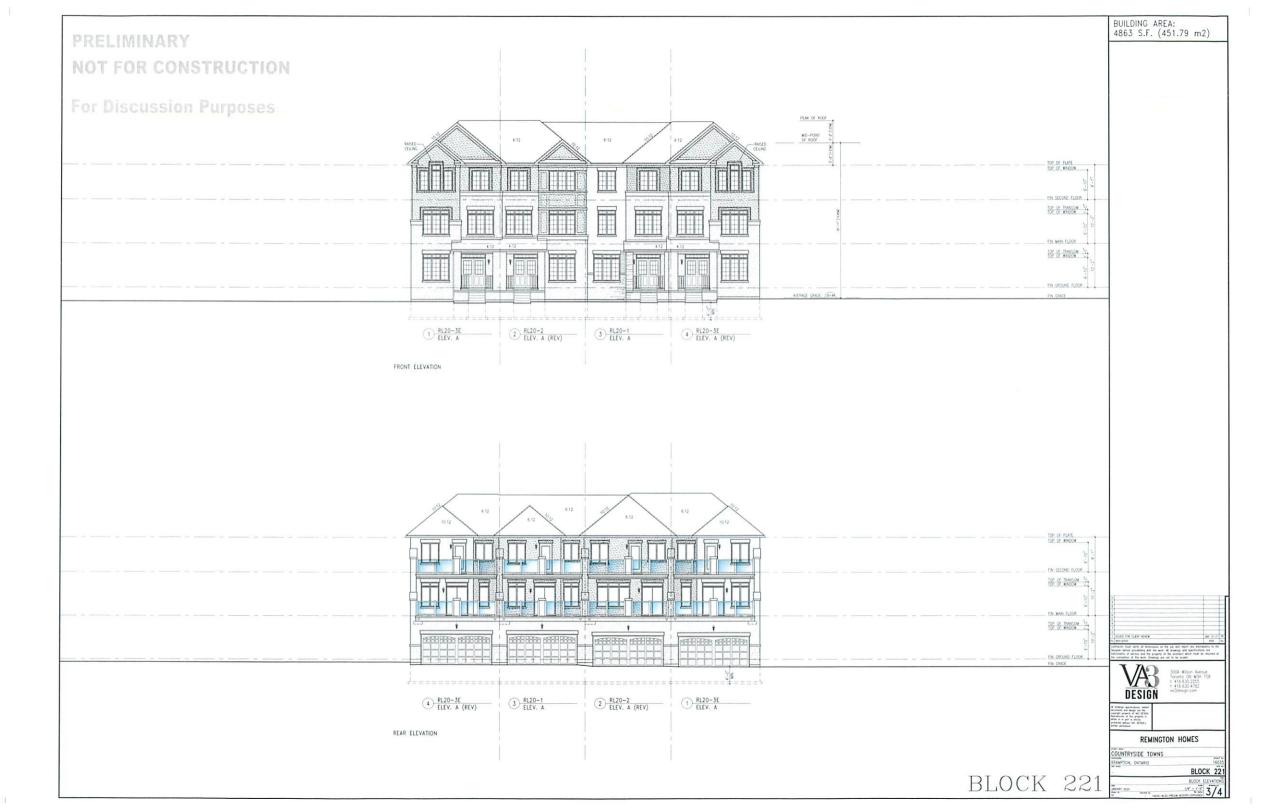

1. To permit a building height of 11.5m (37.73 ft.) whereas the by-law permits a maximum building height of 10.6m (34.78 ft.).

Building Height Proposed – 11.5m Building Height Permitted - 10.6m

BONSALLO LANE BLOCK 271 (LANE)

BLOCK 271 (LANE)

GRASSBANK ROAD

REMINGTON HOMES

Under the authority of the Emergency Management and Civil Protection Act and the Municipal Act, 2001, City Council approved Committee Meetings to be held electronically during the COVID-19 Emergency