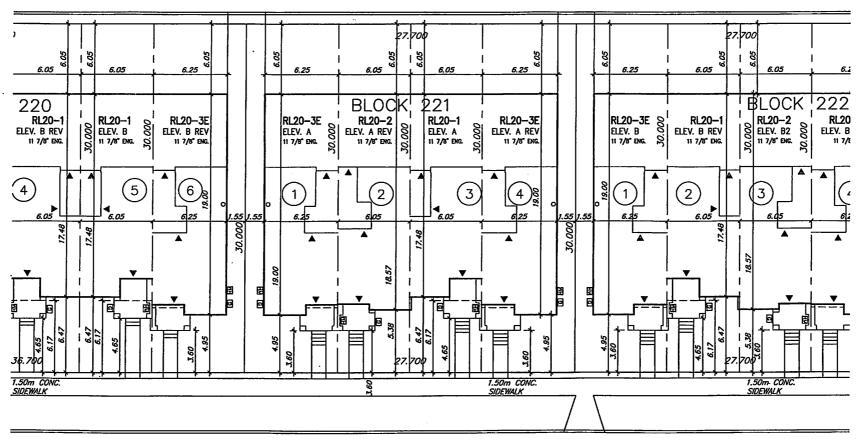

AND WHER EAS the property involved in this application is described as Block 221, Plan 43M-2103 located on a street municipally known as **GRASSBANK ROAD**, Brampton;

AND WHEREAS the applicant is requesting the following variance associated with a proposed Townhouse Block:

1. To permit a building height of 11.5m (37.73 ft.) whereas the by-law permits a maximum building height of 10.6m (34.78 ft.).