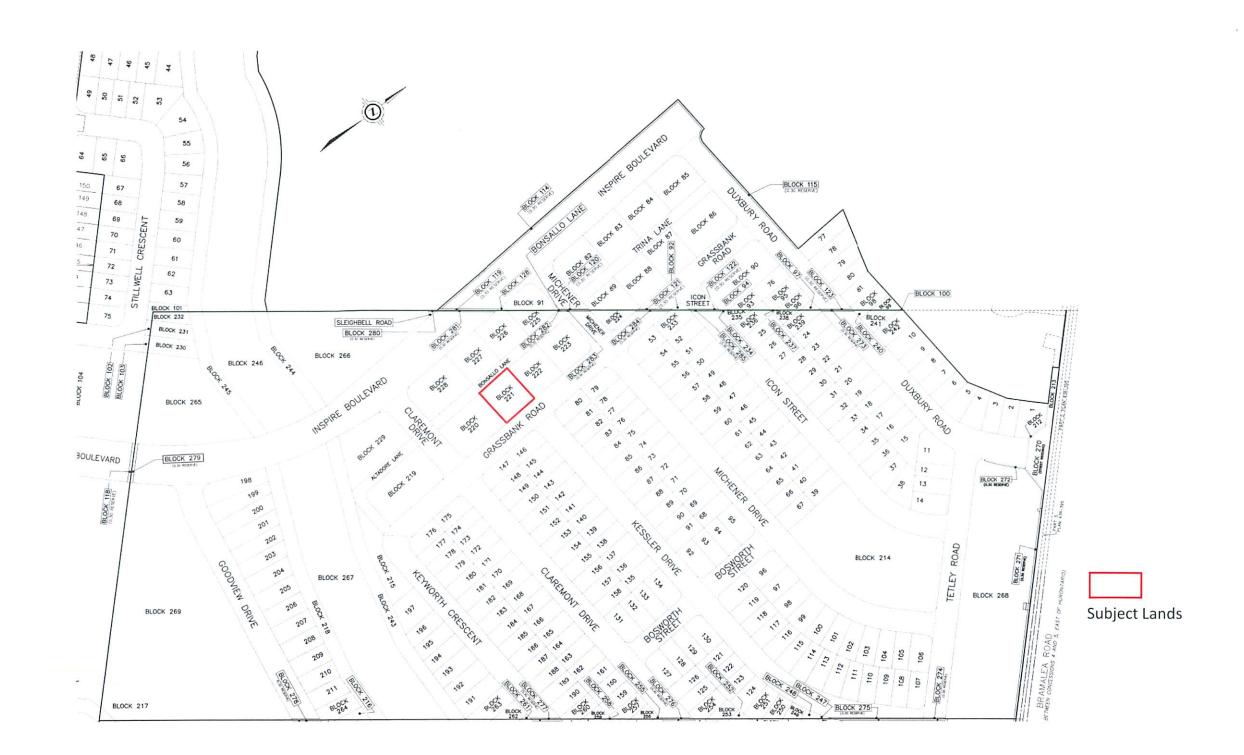

AND WHER EAS the property involved in this application is described as Block 221, Plan 43M-2103 located on a street municipally known as **GRASSBANK ROAD**, Brampton;

AND WHEREAS the applicant is requesting the following variance associated with a proposed Townhouse Block:

Building Height Proposed – 11.5m Building Height Permitted - 10.6m

BONSALLO LANE BLOCK 271 (LANE)

BLOCK 271 (LANE)

GRASSBANK ROAD

REMINGTON HOMES

Under the authority of the Emergency Management and Civil Protection Act and the Municipal Act, 2001, City Council approved Committee Meetings to be held electronically during the COVID-19 Emergency