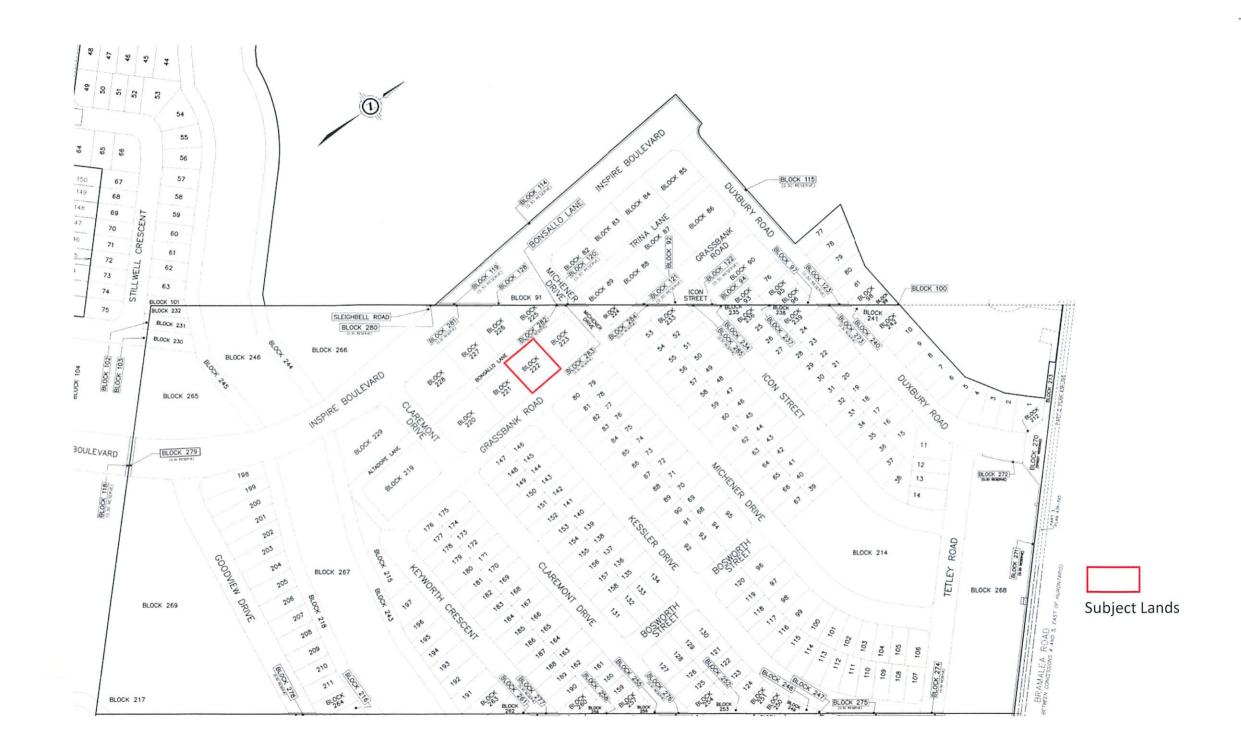

AND WHER EAS the property involved in this application is described as Block 222, Plan 43M-2103 located on a street municipally known as **GRASSBANK ROAD**, Brampton;

AND WHEREAS the applicant is requesting the following variance associated with a proposed Townhouse Block:

Building Height Proposed – 11.5m
Building Height Permitted – 10.6m

BONSALLO LANE BLOCK 271 (LANE)

BLOCK 271 (LANE)

BLOCK 271 (LA

GRASSBANK ROAD

DESIGN
Consumer MA Safe 120
Co

Commence of the commence of th

. ~