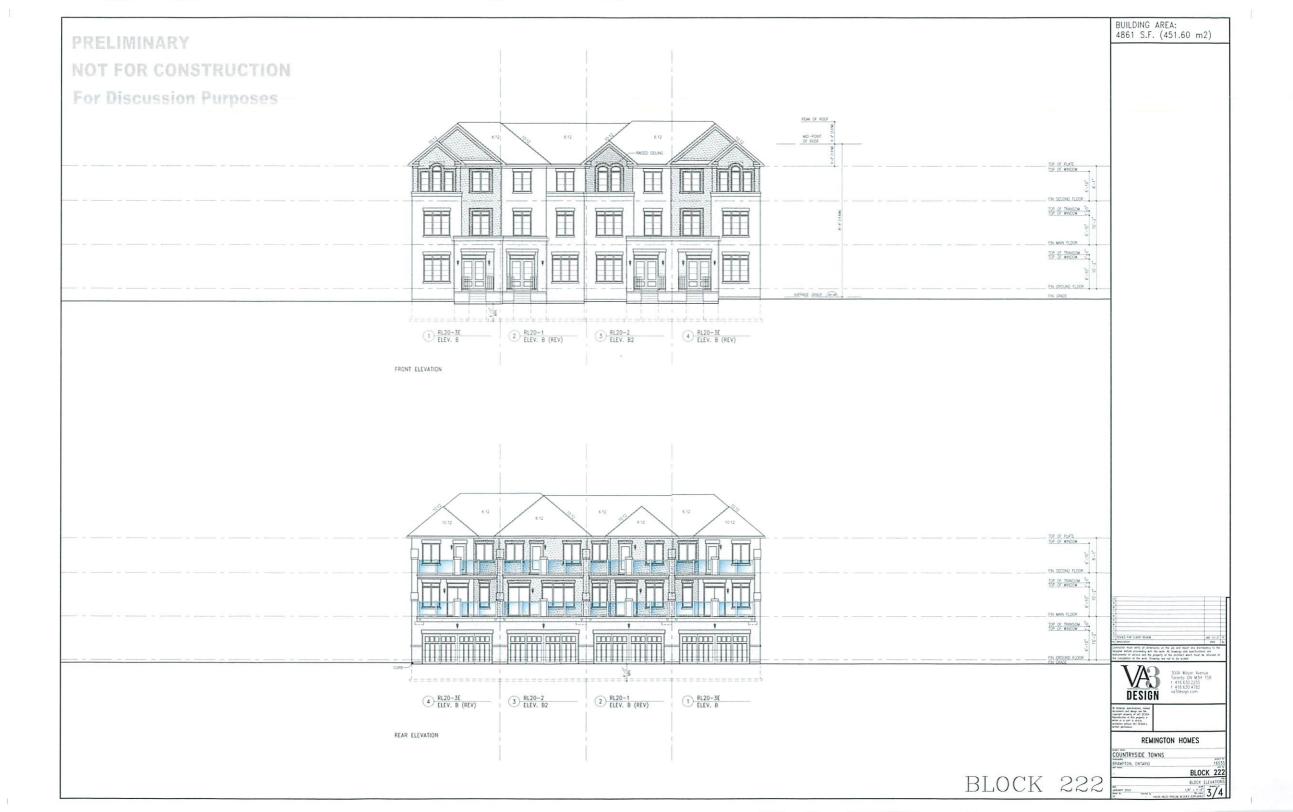

1. To permit a building height of 11.5m (37.73 ft.) whereas the by-law permits a maximum building height of 10.6m (34.78 ft.).

Building Height Proposed – 11.5m
Building Height Permitted – 10.6m

BONSALLO LANE BLOCK 271 (LANE)

BLOCK 271 (LANE)

BLOCK 271 (LA

GRASSBANK ROAD

DESIGN
Consumer MA Safe 120
Co

Commence of the commence of th

. ~