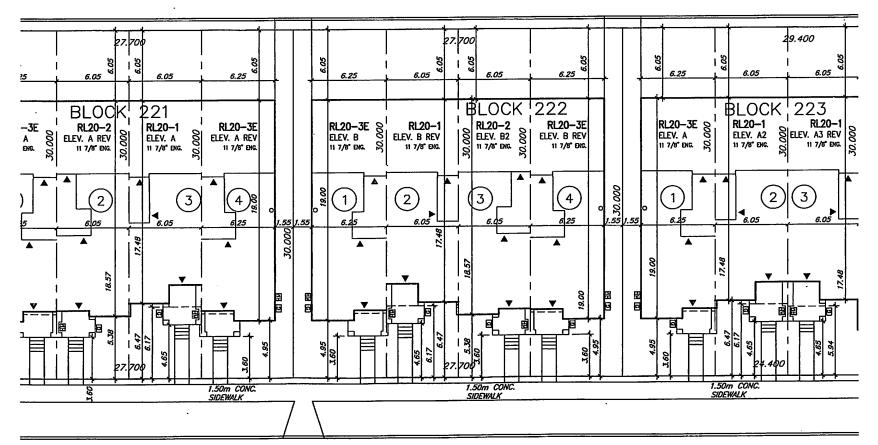

AND WHER EAS the property involved in this application is described as Block 222, Plan 43M-2103 located on a street municipally known as **GRASSBANK ROAD**, Brampton;

AND WHEREAS the applicant is requesting the following variance associated with a proposed Townhouse Block:

1. To permit a building height of 11.5m (37.73 ft.) whereas the by-law permits a maximum building height of 10.6m (34.78 ft.).