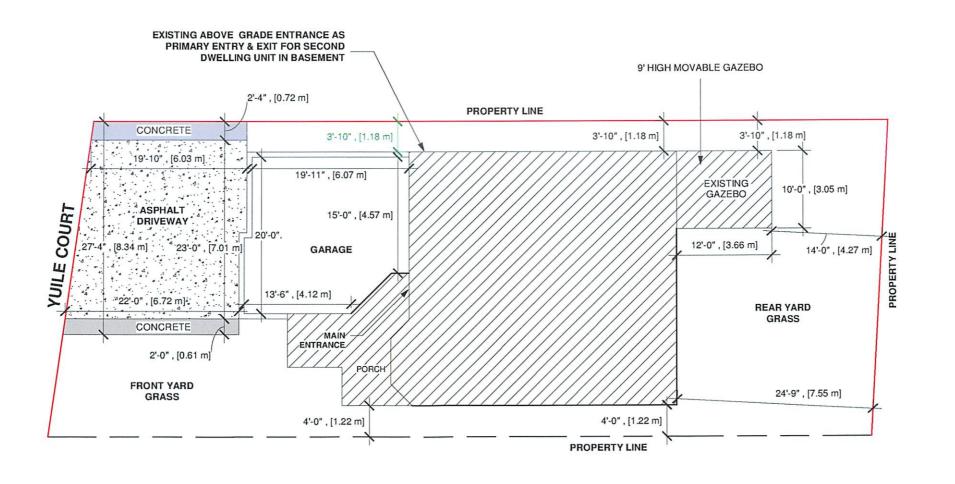

#### LOT: 99 28 YUILE COURT **2 STOREY DETACHED HOUSE**

CLEAR PATH OF TRAVEL REQUIRED: 1.2m CLEAR PATH OF TRAVEL PROVIDED: 1.18m

MINOR VARIANCE TO PERMIT: - CLEAR PATH OF TRAVEL TO THE SECOND UNIT **DWELLING BEING 1.18m** 

Please amend application A-2021-0069 to reflect the following:

1. To permit an existing door on the side wall of the dwelling (proposed to access a second unit) located within 1.18m (3.87 ft.) of the side lot line, whereas the bylaw requires a minimum unencumbered side yard width of 1.2 m (3.94 ft.) to be provided as a path of travel from the front yard to the entrance for a second unit.