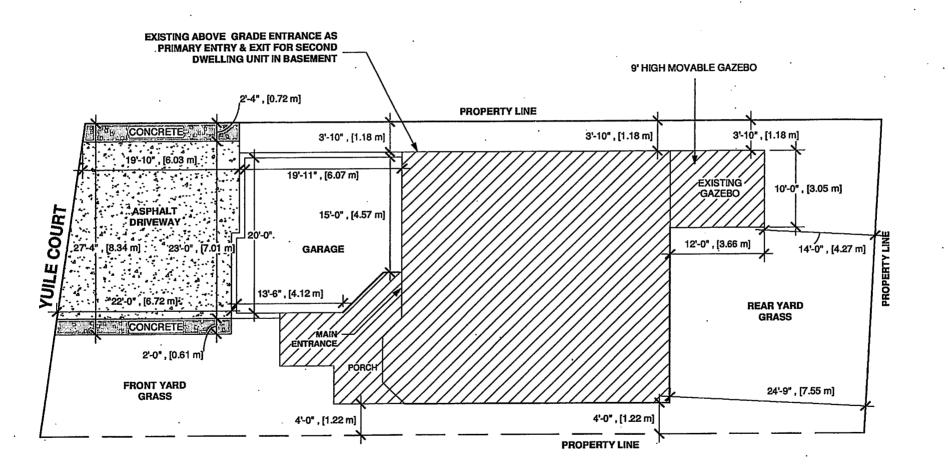

### LOT:99 **28 YUILE COURT 2 STOREY DETACHED HOUSE**

MINOR VARIANCE TO PERMIT: - CLEAR PATH OF TRAVEL TO THE SECOND UNIT CLEAR PATH OF TRAVEL REQUIRED: 1.2m CLEAR PATH OF TRAVEL PROVIDED: 1.18m **DWELLING BEING 1.18m** 

1. To permit an existing door on the side wall of the dwelling (proposed to access a second unit) located within 1.18m (3.87 ft.) of the side lot line, whereas the by-law requires a minimum unencumbered side yard width of 1.2 m (3.94 ft.) to be provided as a path of travel from the front yard to the entrance for a second unit.