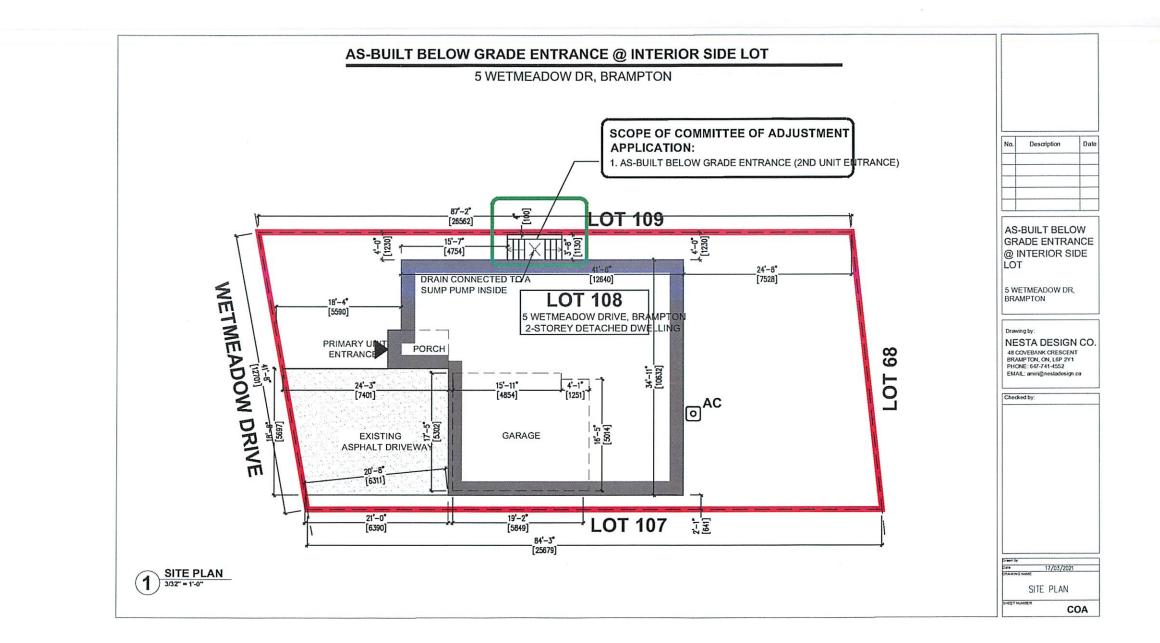

AND WHER EAS the property involved in this application is described as Lot 108, Plan M-1511, municipally known as **5 WETMEADOW DRIVE**, Brampton;

AND WHEREAS the applicant is requesting the following variance(s):

- 1. To permit an exterior stairway leading to a below grade entrance in the required interior side yard whereas the by-law does not permit exterior stairways constructed below established grade in the required side yard;
- To permit an interior side yard setback of 0.10m (0.33 ft.) to a below grade entrance, resulting in a combined total interior side yard width of 0.75m (2.46 ft.) whereas the by-law requires a minimum interior side yard width of 0.6m (1.97 ft.), provided that the combined total interior side yard width is not less than 1.8m (5.91 ft.).

#### **OTHER PLANNING APPLICATIONS:**

The land which is subject of this application is the subject of an application under the Planning Act for:

 Plan of Subdivision:
 NO
 File Number:

 Application for Consent:
 NO
 File Number: