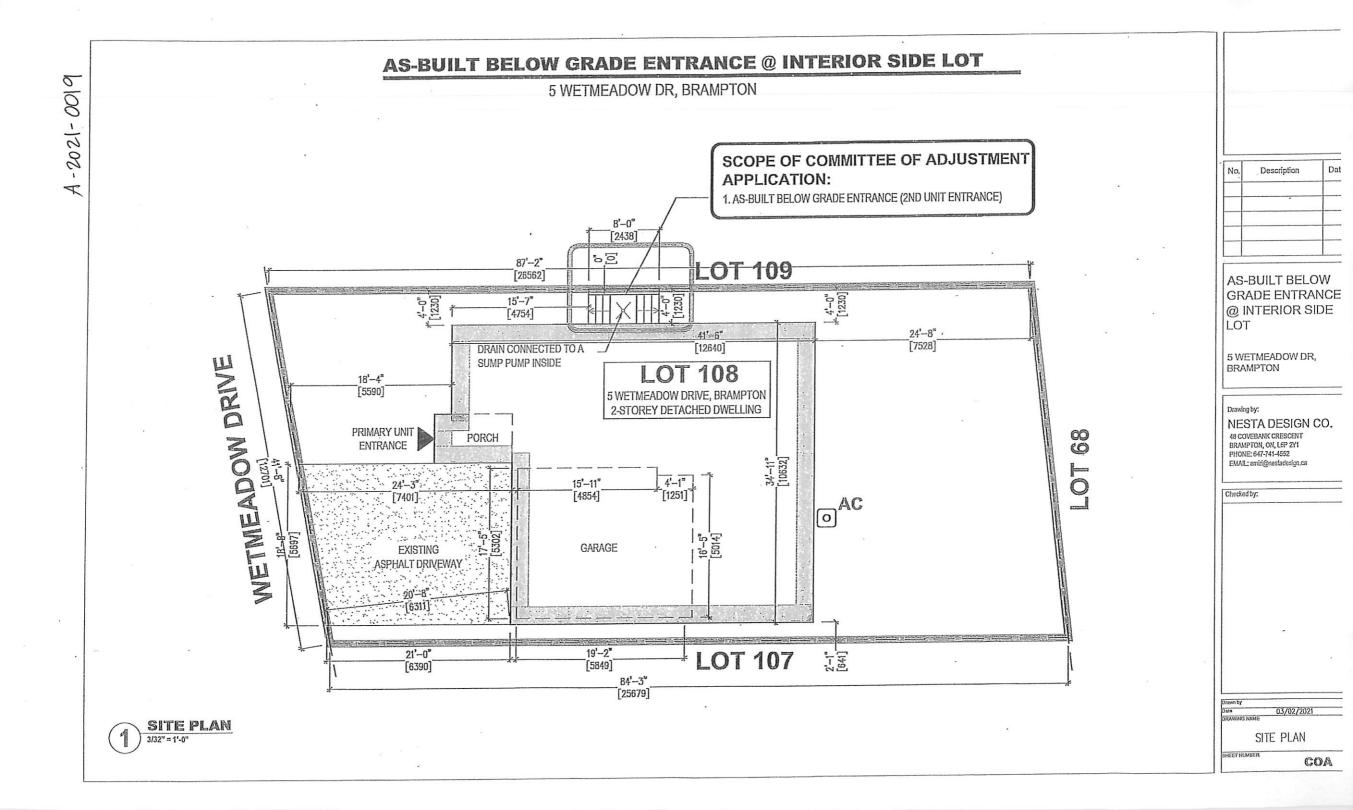

AND WHER EAS the property involved in this application is described as Lot 108, Plan M-1511, municipally known as **5 WETMEADOW DRIVE**, Brampton;

AND WHEREAS the applicant is requesting the following variance(s):

- 1. To permit an exterior stairway leading to a below grade entrance in the required interior side yard whereas the by-law does not permit exterior stairways constructed below established grade in the required side yard;
- To permit an interior side yard setback of 0.10m (0.33 ft.) to a below grade entrance, resulting in a combined total interior side yard width of 0.75m (2.46 ft.) whereas the by-law requires a minimum interior side yard width of 0.6m (1.97 ft.), provided that the combined total interior side yard width is not less than 1.8m (5.91 ft.).

#### **OTHER PLANNING APPLICATIONS:**

The land which is subject of this application is the subject of an application under the Planning Act for:

 Plan of Subdivision:
 NO
 File Number:

 Application for Consent:
 NO
 File Number: