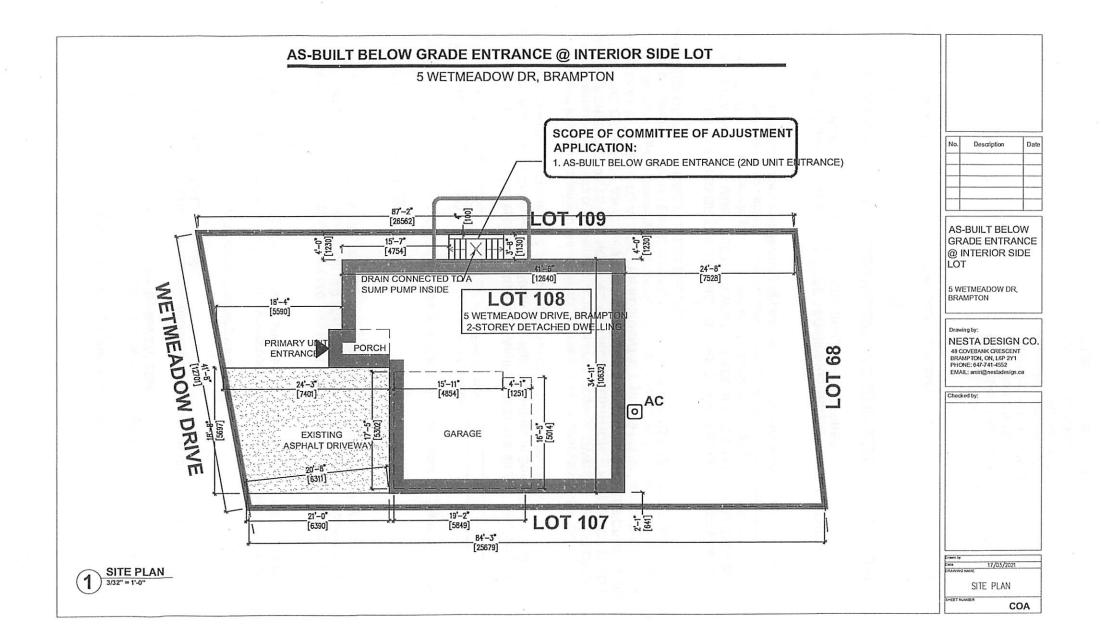

AND WHER EAS the property involved in this application is described as Lot 108, Plan M-1511, municipally known as **5 WETMEADOW DRIVE**, Brampton;

AND WHEREAS the applicant is requesting the following variance(s):

- 1. To permit an exterior stairway leading to a below grade entrance in the required interior side yard whereas the by-law does not permit exterior stairways constructed below established grade in the required side yard;
- To permit an interior side yard setback of 0.10m (0.33 ft.) to a below grade entrance, resulting in a combined total interior side yard width of 0.75m (2.46 ft.) whereas the by-law requires a minimum interior side yard width of 0.6m (1.97 ft.), provided that the combined total interior side yard width is not less than 1.8m (5.91 ft.).

#### **OTHER PLANNING APPLICATIONS:**

The land which is subject of this application is the subject of an application under the Planning Act for:

 Plan of Subdivision:
 NO
 File Number:

 Application for Consent:
 NO
 File Number: