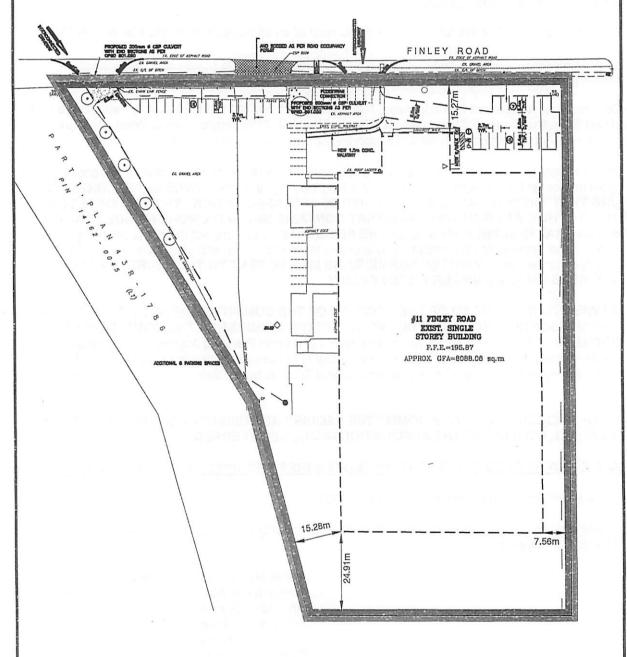

1. To permit 55 parking spaces whereas the by-law requires a minimum of 118 parking spaces.

Jeanie Myers, Secretary-Treasurer Committee of Adjustment, City Clerk's Office, Brampton City Hall 2 Wellington Street West, Brampton, Ontario L6Y 4R2 Phone: (905)874-2117

Fax: (905)874-2119 jeanie.myers@brampton.ca A VARIANCE IS REQUIRED TO PERMIT A TOTAL OF 55 PARKING SPACES WHERE THE MINIMUM REQUIREMENT IS 118 AS PER THE BY-LAW

ALMAG ALUMINUM INC. MINOR VARIANCE PLAN

11 FINLEY ROAD LOT 1 CONCESSION 3 E.H.S. CITY OF BRAMPTON

CANDEVCON LIMITED CONSULTING ENGINEERS AND PLANNERS

TEL. (905) 794-0600

FAX (905) 794-0611

Date: MAR., 22nd, 2021 Drawn By: S.G. File No. W19093

| 8.      | land: (specify                                                                                        | rticulars of all buildings and structures on or proposed for the subject<br>nd: (specify <u>in metric units</u> ground floor area, gross floor area, number of<br>oreys, width, length, height, etc., where possible) |                                                                                                |  |  |  |  |
|---------|-------------------------------------------------------------------------------------------------------|-----------------------------------------------------------------------------------------------------------------------------------------------------------------------------------------------------------------------|------------------------------------------------------------------------------------------------|--|--|--|--|
|         | EXISTING BUILDINGS/STRUCTURES on the subject land: List all structures (dwelling, shed, gazebo, etc.) |                                                                                                                                                                                                                       |                                                                                                |  |  |  |  |
|         | Approximate GFA= 8088.06sq.m  1 storey                                                                |                                                                                                                                                                                                                       |                                                                                                |  |  |  |  |
|         | PROPOSED BUILDII                                                                                      | NGS/STRUCTURES or                                                                                                                                                                                                     | the subject land:                                                                              |  |  |  |  |
|         | None                                                                                                  | <u></u>                                                                                                                                                                                                               |                                                                                                |  |  |  |  |
| 9.      |                                                                                                       | •                                                                                                                                                                                                                     | ructures on or proposed for the subject lands:<br>and front lot lines in <u>metric units</u> ) |  |  |  |  |
|         | EXISTING                                                                                              | 45.07                                                                                                                                                                                                                 |                                                                                                |  |  |  |  |
|         | Front yard setback<br>Rear yard setback                                                               | approx. 15.27m<br>approx. 24.91m                                                                                                                                                                                      |                                                                                                |  |  |  |  |
|         | Side yard setback                                                                                     | approx. 7.6m                                                                                                                                                                                                          |                                                                                                |  |  |  |  |
|         | Side yard setback                                                                                     | approx. 15.28m                                                                                                                                                                                                        |                                                                                                |  |  |  |  |
|         | PROPOSED<br>Front yard setback<br>Rear yard setback                                                   | N/A<br>N/A                                                                                                                                                                                                            |                                                                                                |  |  |  |  |
|         | Side yard setback<br>Side yard setback                                                                | N/A<br>N/A                                                                                                                                                                                                            | ·                                                                                              |  |  |  |  |
|         | Side yard Selback                                                                                     | N/A                                                                                                                                                                                                                   |                                                                                                |  |  |  |  |
| 10.     | Date of Acquisition                                                                                   | of subject land:                                                                                                                                                                                                      | 1974                                                                                           |  |  |  |  |
| 11.     | Existing uses of subject property:                                                                    |                                                                                                                                                                                                                       | Industrial (manufacturing)                                                                     |  |  |  |  |
| 12.     | Proposed uses of subject property:                                                                    |                                                                                                                                                                                                                       | Industrial (manufacturing)                                                                     |  |  |  |  |
| 13.     | Existing uses of abutting properties:                                                                 |                                                                                                                                                                                                                       | Industrial (manufacturing)                                                                     |  |  |  |  |
| 14.     | Date of construction of all buildings & structures on subject land: 1974                              |                                                                                                                                                                                                                       |                                                                                                |  |  |  |  |
| 15.     | Length of time the e                                                                                  | xisting uses of the sul                                                                                                                                                                                               | oject property have been continued: 40+ years                                                  |  |  |  |  |
| 16. (a) | What water supply is<br>Municipal ✓<br>Well                                                           | s existing/proposed?<br>]<br>]                                                                                                                                                                                        | Other (specify)                                                                                |  |  |  |  |
| (b)     | What sewage dispose Municipal Septic                                                                  | sal is/will be provided1<br>]<br>]                                                                                                                                                                                    | Other (specify)                                                                                |  |  |  |  |
| (c)     | What storm drainage<br>Sewers /<br>Ditches Swales                                                     | e system is existing/pi<br>]<br>]<br>]                                                                                                                                                                                | oposed? Other (specify)                                                                        |  |  |  |  |