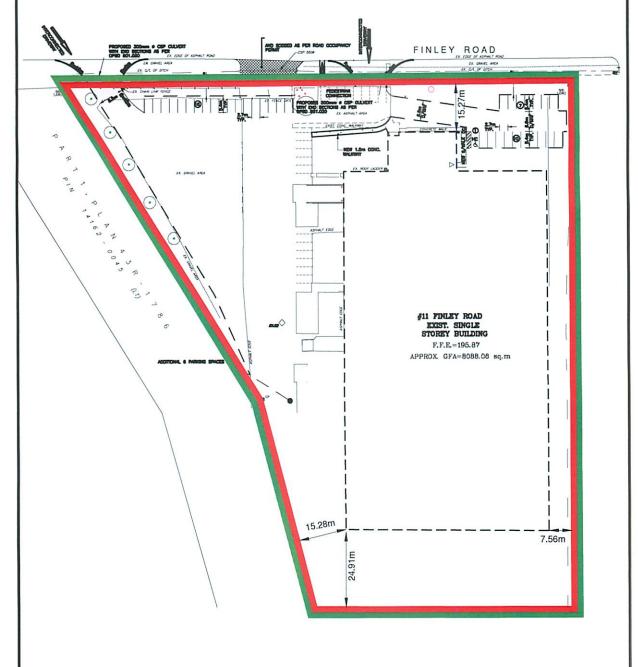

1. To permit 55 parking spaces whereas the by-law requires a minimum of 118 parking spaces.

Jeanie Myers, Secretary-Treasurer Committee of Adjustment, City Clerk's Office, Brampton City Hall 2 Wellington Street West, Brampton, Ontario L6Y 4R2 Phone: (905)874-2117

Fax: (905)874-2119 jeanie.myers@brampton.ca A VARIANCE IS REQUIRED TO PERMIT A TOTAL OF 55 PARKING SPACES WHERE THE MINIMUM REQUIREMENT IS 118 AS PER THE BY-LAW

ALMAG ALUMINUM INC. MINOR VARIANCE PLAN

11 FINLEY ROAD LOT 1 CONCESSION 3 E.H.S. CITY OF BRAMPTON

CANDEVCON LIMITED CONSULTING ENGINEERS AND PLANNERS

TEL. (905) 794-0600

FAX (905) 794-0611

Date: MAR., 22nd, 2021 Drawn By: S.G. File No. W19093

| 8.      | land: (specify                                                                                        | rticulars of all buildings and structures on or proposed for the subject<br>nd: (specify <u>in metric units</u> ground floor area, gross floor area, number of<br>oreys, width, length, height, etc., where possible) |                                                                                                |  |  |  |  |
|---------|-------------------------------------------------------------------------------------------------------|-----------------------------------------------------------------------------------------------------------------------------------------------------------------------------------------------------------------------|------------------------------------------------------------------------------------------------|--|--|--|--|
|         | EXISTING BUILDINGS/STRUCTURES on the subject land: List all structures (dwelling, shed, gazebo, etc.) |                                                                                                                                                                                                                       |                                                                                                |  |  |  |  |
|         | Approximate GFA= 8088.06sq.m  1 storey                                                                |                                                                                                                                                                                                                       |                                                                                                |  |  |  |  |
|         | PROPOSED BUILDII                                                                                      | NGS/STRUCTURES or                                                                                                                                                                                                     | the subject land:                                                                              |  |  |  |  |
|         | None                                                                                                  | <u></u>                                                                                                                                                                                                               |                                                                                                |  |  |  |  |
| 9.      |                                                                                                       | •                                                                                                                                                                                                                     | ructures on or proposed for the subject lands:<br>and front lot lines in <u>metric units</u> ) |  |  |  |  |
|         | EXISTING                                                                                              | 45.07                                                                                                                                                                                                                 |                                                                                                |  |  |  |  |
|         | Front yard setback<br>Rear yard setback                                                               | approx. 15.27m<br>approx. 24.91m                                                                                                                                                                                      |                                                                                                |  |  |  |  |
|         | Side yard setback                                                                                     | approx. 7.6m                                                                                                                                                                                                          |                                                                                                |  |  |  |  |
|         | Side yard setback                                                                                     | approx. 15.28m                                                                                                                                                                                                        |                                                                                                |  |  |  |  |
|         | PROPOSED<br>Front yard setback<br>Rear yard setback                                                   | N/A<br>N/A                                                                                                                                                                                                            |                                                                                                |  |  |  |  |
|         | Side yard setback<br>Side yard setback                                                                | N/A<br>N/A                                                                                                                                                                                                            | ·                                                                                              |  |  |  |  |
|         | Side yard Selback                                                                                     | N/A                                                                                                                                                                                                                   |                                                                                                |  |  |  |  |
| 10.     | Date of Acquisition                                                                                   | of subject land:                                                                                                                                                                                                      | 1974                                                                                           |  |  |  |  |
| 11.     | Existing uses of subject property:                                                                    |                                                                                                                                                                                                                       | Industrial (manufacturing)                                                                     |  |  |  |  |
| 12.     | Proposed uses of subject property:                                                                    |                                                                                                                                                                                                                       | Industrial (manufacturing)                                                                     |  |  |  |  |
| 13.     | Existing uses of abutting properties:                                                                 |                                                                                                                                                                                                                       | Industrial (manufacturing)                                                                     |  |  |  |  |
| 14.     | Date of construction of all buildings & structures on subject land: 1974                              |                                                                                                                                                                                                                       |                                                                                                |  |  |  |  |
| 15.     | Length of time the e                                                                                  | xisting uses of the sul                                                                                                                                                                                               | oject property have been continued: 40+ years                                                  |  |  |  |  |
| 16. (a) | What water supply is<br>Municipal ✓<br>Well                                                           | s existing/proposed?<br>]<br>]                                                                                                                                                                                        | Other (specify)                                                                                |  |  |  |  |
| (b)     | What sewage dispose Municipal Septic                                                                  | sal is/will be provided1<br>]<br>]                                                                                                                                                                                    | Other (specify)                                                                                |  |  |  |  |
| (c)     | What storm drainage<br>Sewers /<br>Ditches Swales                                                     | e system is existing/pi<br>]<br>]<br>]                                                                                                                                                                                | oposed? Other (specify)                                                                        |  |  |  |  |