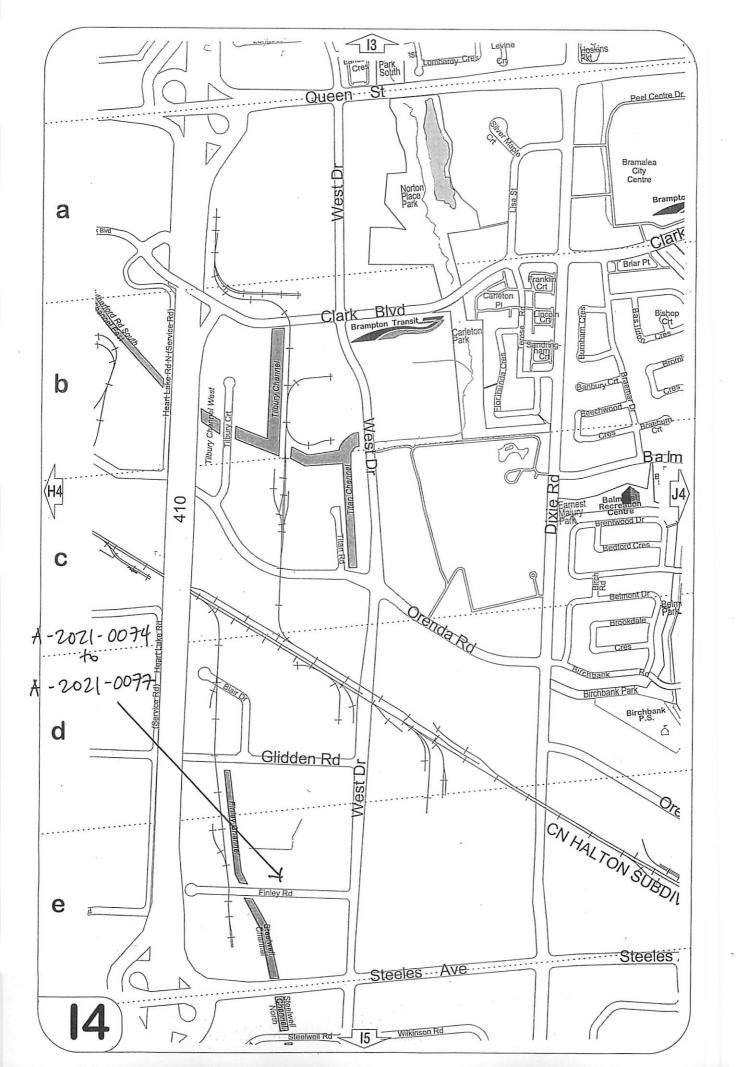

AND WHER EAS the property involved in this application is described as Part of Block A, Plan 676, municipally known as 11 FINLEY ROAD Brampton;

AND WHEREAS the applicant is requesting the following variance(s):