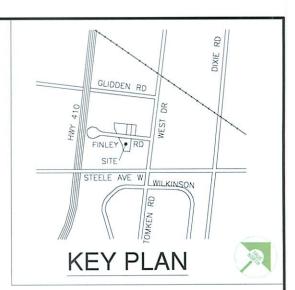

AND WHER EAS the property involved in this application is described as Part of Block A, Plan 676, municipally known as 11 FINLEY ROAD Brampton;

AND WHEREAS the applicant is requesting the following variance(s):

ALMAG ALUMINUM INC. MINOR VARIANCE PLAN

11 FINLEY ROAD LOT 1 CONCESSION 3 E.H.S. CITY OF BRAMPTON

CANDEVCON LIMITED CONSULTING ENGINEERS AND PLANNERS

TEL. (905) 794-0600

FAX (905) 794-0611

Date: MAR., 22nd, 2021 Drawn By: S.G. File No. W19093