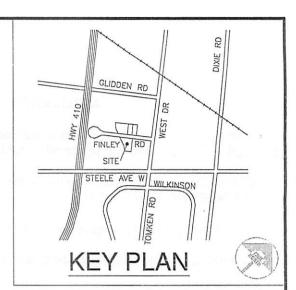

AND WHER EAS the property involved in this application is described as Part of Block A, Plan 676, municipally known as 11 FINLEY ROAD Brampton;

AND WHEREAS the applicant is requesting the following variance(s):

ALMAG ALUMINUM INC. MINOR VARIANCE PLAN

11 FINLEY ROAD LOT 1 CONCESSION 3 E.H.S. CITY OF BRAMPTON

CANDEVCON LIMITED CONSULTING ENGINEERS AND PLANNERS

TEL. (905) 794-0600

FAX (905) 794-0611

Date: MAR., 22nd, 2021 Drawn By: S.G. File No. W19093