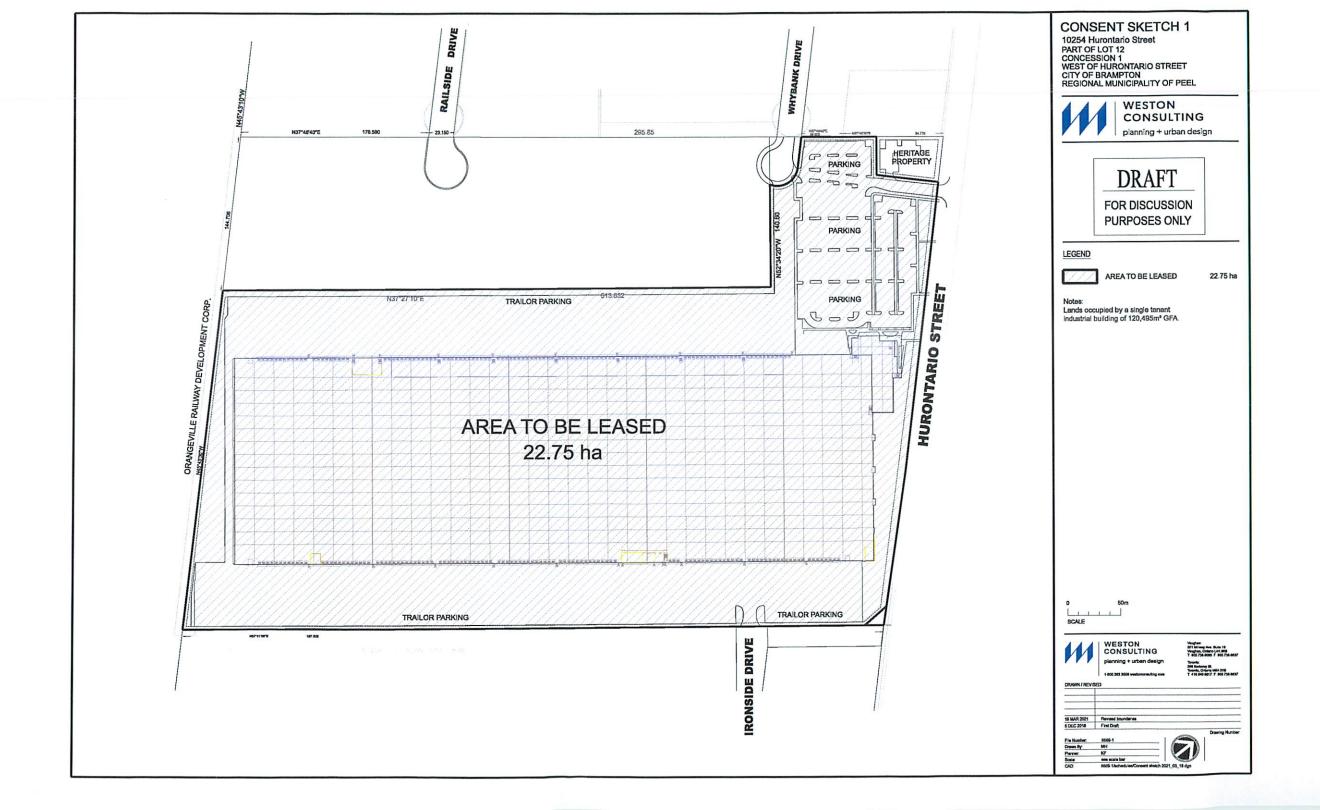

#### **Purpose and Effect**

The purpose of the application is to request the consent of the Committee of Adjustment for a lease in excess of 21 years. The land to be leased has a frontage of approximately 423 metres, a depth of approximately 656 metres and an area of approximately 22.75 hectares (56.22 acres), occupied by an industrial building (Canadian Tire). The effect of the application is to facilitate a long term lease between the owner of the lands, 10254 Hurontario Property Inc. and Canadian Tire Inc.

#### **Location of Land:**

Municipal Address: 10254 Hurontario Street

Former Township: Chinguacousy

Legal Description: Part of Lot 12, Concession 1 WHS, Parts 13, 14, 15, 16, 17, 18, 19, 20, 21, 22, 23 and 24, Plan 43R-38924

### **Description of the Subject Lands**

The subject lands are legally described as Parts 13,14,15,16,17,18,19,20,21,22,23 & 24 on Plan 43R38924 (see Figure 1). They are currently being developed for a large warehouse with associated parking that is to be leased by Canadian Tire Inc.

|    | Dosonpa                 | on ofleased land: (in metric units)                                                                                                                                                                                                                                              |                                            |                                   |
|----|-------------------------|----------------------------------------------------------------------------------------------------------------------------------------------------------------------------------------------------------------------------------------------------------------------------------|--------------------------------------------|-----------------------------------|
|    | a)                      | Frontage 423m Depth                                                                                                                                                                                                                                                              | 656m                                       | Area 22.75ha                      |
|    | b)                      | Existing Use Industrial                                                                                                                                                                                                                                                          | Proposed Use _                             | Industrial                        |
|    | c)                      | Number and use of buildings and structure  (existing) One single tenant indust                                                                                                                                                                                                   |                                            | posed) on the land to be severed: |
|    |                         | (proposed                                                                                                                                                                                                                                                                        |                                            |                                   |
|    |                         |                                                                                                                                                                                                                                                                                  |                                            |                                   |
|    | d)                      | Access will be by:                                                                                                                                                                                                                                                               | Existing                                   | Proposed                          |
|    |                         | Provincial Highway                                                                                                                                                                                                                                                               |                                            |                                   |
|    |                         | Municipal Road - Maintained all year                                                                                                                                                                                                                                             | X                                          | X                                 |
|    |                         | Other Public Road                                                                                                                                                                                                                                                                |                                            |                                   |
|    |                         | Regional Road                                                                                                                                                                                                                                                                    | X                                          | X                                 |
|    |                         | Seasonal Road                                                                                                                                                                                                                                                                    |                                            |                                   |
|    |                         | Private Right of Way                                                                                                                                                                                                                                                             |                                            |                                   |
|    | <b>e</b> )              | If access is by water only, what parking approximate distance of these facilities fro                                                                                                                                                                                            |                                            |                                   |
|    | f)                      | Water supply will be by:                                                                                                                                                                                                                                                         | Existing                                   | Proposed                          |
|    |                         | Publicly owned and operated water systen                                                                                                                                                                                                                                         | X                                          | X                                 |
|    |                         | Lake or other body of water                                                                                                                                                                                                                                                      |                                            |                                   |
|    |                         |                                                                                                                                                                                                                                                                                  |                                            |                                   |
|    |                         | Privately owned and operated individual or communal well                                                                                                                                                                                                                         |                                            |                                   |
|    |                         |                                                                                                                                                                                                                                                                                  |                                            |                                   |
|    | g)                      | or communal well                                                                                                                                                                                                                                                                 | Existing                                   | Proposed                          |
|    | g)                      | or communal well Other (specify):                                                                                                                                                                                                                                                | Existing                                   | Proposed X                        |
|    | g)                      | or communal well  Other (specify):  Sewage disposal will be by:  Publicly owned and operated sanitary                                                                                                                                                                            |                                            |                                   |
|    | g)                      | or communal well  Other (specify):  Sewage disposal will be by:  Publicly owned and operated sanitary sewer system                                                                                                                                                               |                                            |                                   |
|    | g)                      | or communal well  Other (specify):  Sewage disposal will be by:  Publicly owned and operated sanitary sewer system  Privy  Privately owned and operated individual                                                                                                               |                                            |                                   |
| 7. |                         | or communal well  Other (specify):  Sewage disposal will be by:  Publicly owned and operated sanitary sewer system  Privy  Privately owned and operated individual or communal septic system  Other (specify):                                                                   |                                            |                                   |
| 7. | Descriptio              | Other (specify):  Sewage disposal will be by:  Publicly owned and operated sanitary sewer system  Privy  Privately owned and operated individual or communal septic system  Other (specify):                                                                                     | [X]                                        | X                                 |
| 7. | Description             | Other (specify):  Sewage disposal will be by:  Publicly owned and operated sanitary sewer system  Privy  Privately owned and operated individual or communal septic system  Other (specify):  on of leased land: (in metric units)  Frontage 423m Depth                          | [X]                                        |                                   |
| 7. | Description<br>a)<br>b) | Other (specify):  Sewage disposal will be by:  Publicly owned and operated sanitary sewer system  Privy  Privately owned and operated individual or communal septic system  Other (specify):  on of leased land: (in metric units)  Frontage 423m Depth  Existing Use Industrial | 656  Proposed Use                          | Area 22.75 ha Industrial          |
| 7. | Description             | Other (specify):  Sewage disposal will be by:  Publicly owned and operated sanitary sewer system  Privy  Privately owned and operated individual or communal septic system  Other (specify):  on of leased land: (in metric units)  Frontage 423m Depth                          | 656  Proposed Usees (both existing and pro | Area 22.75 ha Industrial          |