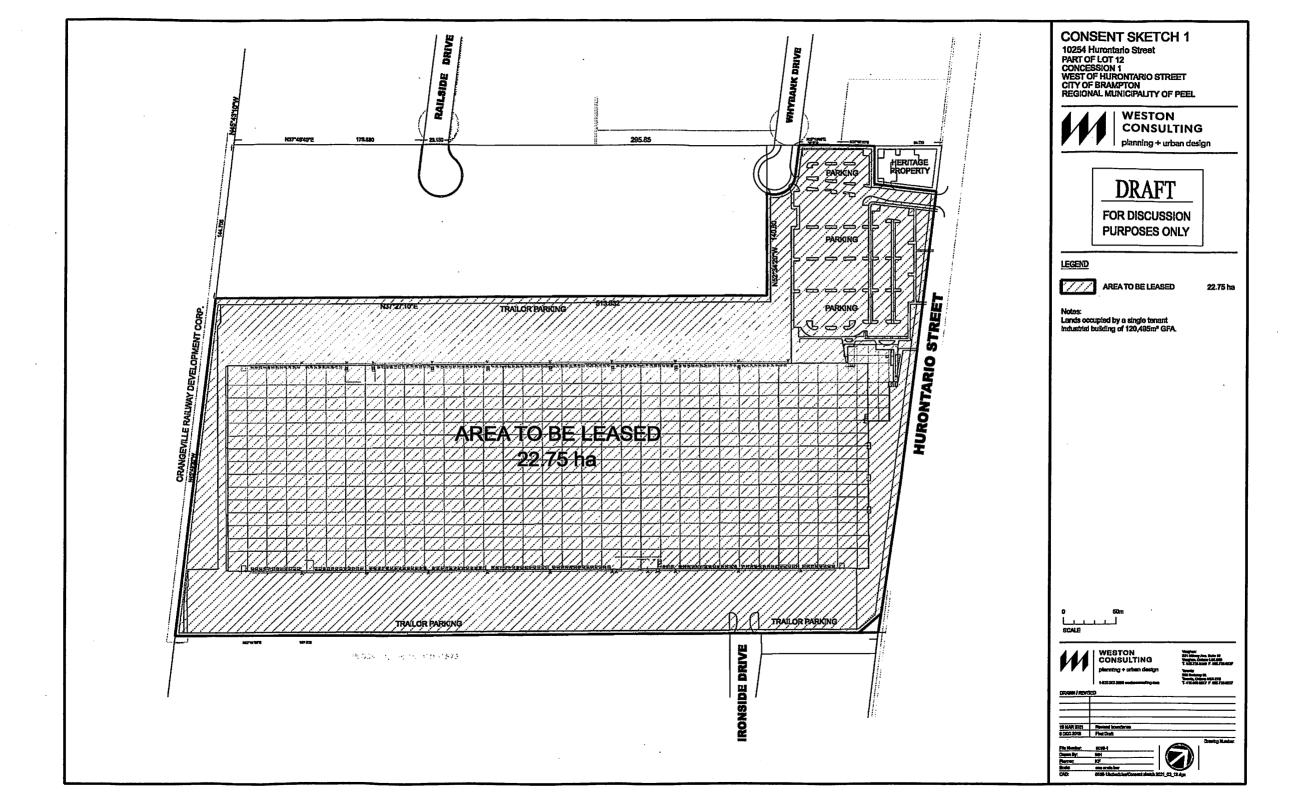

#### **Purpose and Effect**

The purpose of the application is to request the consent of the Committee of Adjustment for a lease in excess of 21 years. The land to be leased has a frontage of approximately 423 metres, a depth of approximately 656 metres and an area of approximately 22.75 hectares (56.22 acres), occupied by an industrial building (Canadian Tire). The effect of the application is to facilitate a long term lease between the owner of the lands, 10254 Hurontario Property Inc. and Canadian Tire Inc.

#### **Location of Land:**

Municipal Address: 10254 Hurontario Street

Former Township: Chinguacousy

Legal Description: Part of Lot 12, Concession 1 WHS, Parts 13, 14, 15, 16, 17, 18, 19, 20, 21, 22, 23 and 24, Plan 43R-38924

### **Description of the Subject Lands**

The subject lands are legally described as Parts 13,14,15,16,17,18,19,20,21,22,23 & 24 on Plan 43R38924 (see Figure 1). They are currently being developed for a large warehouse with associated parking that is to be leased by Canadian Tire Inc.

|    | Dosonpa                 | on ofleased land: (in metric units)                                                                                                                                                                                                                                              |                                            |                                   |
|----|-------------------------|----------------------------------------------------------------------------------------------------------------------------------------------------------------------------------------------------------------------------------------------------------------------------------|--------------------------------------------|-----------------------------------|
|    | a)                      | Frontage 423m Depth                                                                                                                                                                                                                                                              | 656m                                       | Area 22.75ha                      |
|    | b)                      | Existing Use Industrial                                                                                                                                                                                                                                                          | Proposed Use _                             | Industrial                        |
|    | c)                      | Number and use of buildings and structure  (existing) One single tenant indust                                                                                                                                                                                                   |                                            | posed) on the land to be severed: |
|    |                         | (proposed                                                                                                                                                                                                                                                                        |                                            |                                   |
|    |                         |                                                                                                                                                                                                                                                                                  |                                            |                                   |
|    | d)                      | Access will be by:                                                                                                                                                                                                                                                               | Existing                                   | Proposed                          |
|    |                         | Provincial Highway                                                                                                                                                                                                                                                               |                                            |                                   |
|    |                         | Municipal Road - Maintained all year                                                                                                                                                                                                                                             | X                                          | X                                 |
|    |                         | Other Public Road                                                                                                                                                                                                                                                                |                                            |                                   |
|    |                         | Regional Road                                                                                                                                                                                                                                                                    | X                                          | X                                 |
|    |                         | Seasonal Road                                                                                                                                                                                                                                                                    |                                            |                                   |
|    |                         | Private Right of Way                                                                                                                                                                                                                                                             |                                            |                                   |
|    | <b>e</b> )              | If access is by water only, what parking approximate distance of these facilities fro                                                                                                                                                                                            |                                            |                                   |
|    | f)                      | Water supply will be by:                                                                                                                                                                                                                                                         | Existing                                   | Proposed                          |
|    |                         | Publicly owned and operated water systen                                                                                                                                                                                                                                         | X                                          | X                                 |
|    |                         | Lake or other body of water                                                                                                                                                                                                                                                      |                                            |                                   |
|    |                         |                                                                                                                                                                                                                                                                                  |                                            |                                   |
|    |                         | Privately owned and operated individual or communal well                                                                                                                                                                                                                         |                                            |                                   |
|    |                         |                                                                                                                                                                                                                                                                                  |                                            |                                   |
|    | g)                      | or communal well                                                                                                                                                                                                                                                                 | Existing                                   | Proposed                          |
|    | g)                      | or communal well Other (specify):                                                                                                                                                                                                                                                | Existing                                   | Proposed X                        |
|    | g)                      | or communal well  Other (specify):  Sewage disposal will be by:  Publicly owned and operated sanitary                                                                                                                                                                            |                                            |                                   |
|    | g)                      | or communal well  Other (specify):  Sewage disposal will be by:  Publicly owned and operated sanitary sewer system                                                                                                                                                               |                                            |                                   |
|    | g)                      | or communal well  Other (specify):  Sewage disposal will be by:  Publicly owned and operated sanitary sewer system  Privy  Privately owned and operated individual                                                                                                               |                                            |                                   |
| 7. |                         | or communal well  Other (specify):  Sewage disposal will be by:  Publicly owned and operated sanitary sewer system  Privy  Privately owned and operated individual or communal septic system  Other (specify):                                                                   |                                            |                                   |
| 7. | Descriptio              | Other (specify):  Sewage disposal will be by:  Publicly owned and operated sanitary sewer system  Privy  Privately owned and operated individual or communal septic system  Other (specify):                                                                                     | [X]                                        | X                                 |
| 7. | Description             | Other (specify):  Sewage disposal will be by:  Publicly owned and operated sanitary sewer system  Privy  Privately owned and operated individual or communal septic system  Other (specify):  on of leased land: (in metric units)  Frontage 423m Depth                          | [X]                                        |                                   |
| 7. | Description<br>a)<br>b) | Other (specify):  Sewage disposal will be by:  Publicly owned and operated sanitary sewer system  Privy  Privately owned and operated individual or communal septic system  Other (specify):  on of leased land: (in metric units)  Frontage 423m Depth  Existing Use Industrial | 656  Proposed Use                          | Area 22.75 ha Industrial          |
| 7. | Description             | Other (specify):  Sewage disposal will be by:  Publicly owned and operated sanitary sewer system  Privy  Privately owned and operated individual or communal septic system  Other (specify):  on of leased land: (in metric units)  Frontage 423m Depth                          | 656  Proposed Usees (both existing and pro | Area 22.75 ha Industrial          |