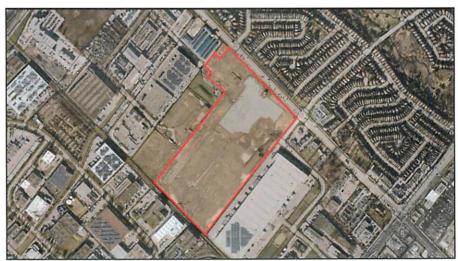

### **Description of the Subject Lands**

The subject lands are legally described as Parts 13,14,15,16,17,18,19,20,21,22,23 & 24 on Plan 43R38924 (see Figure 1). They are currently being developed for a large warehouse with associated parking that is to be leased by Canadian Tire Inc.

Figure 1 - 10254 Hurontario St, Brampton Aerial Photo

The subject property has been part of various consent and minor variance applications over the past five years. A table describing each of these applications and approvals is attached to this letter for your reference. The Certificate of Official associated with consent B19-001 is the final step in the creation of the subject lands. The final transfers have been registered with the Land Registry Office.