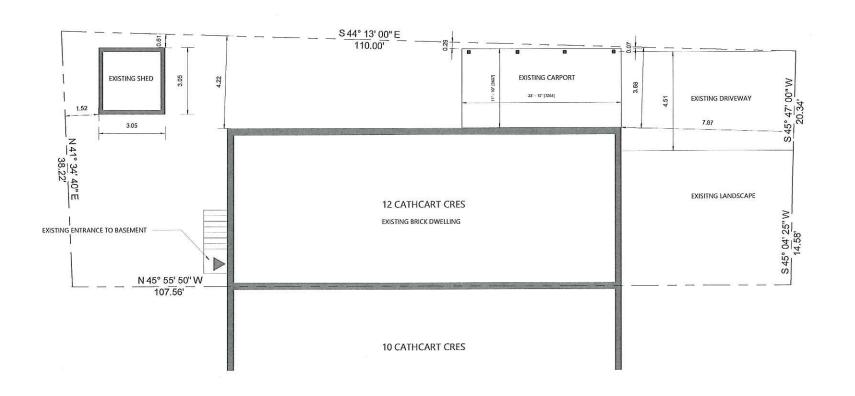

- 1. To permit an interior side yard setback of 0.07m (0.23 ft.) to an existing carport whereas the by-law requires a minimum interior side yard setback of 3.0m (9.84 ft.);
- 2. To permit lot coverage of 45% whereas the by-law permits a maximum lot coverage of 30%.

Site Statistics:

Lot Area

Dwelling Area = 129.27 sqm Shed Area = 9.3 sqm

Shed Height = 3.5m

Stair Area = 4.0 sqm

CATHCART CRES

1 SITE PLAN 3/32" = 1'-0"

## **EXISTING CARPORT**

12 CATHCART CRES, BRAMPTON, ON, L6T 2A5 Drawn By

Date

Issue Date

3/32" = 1'-0"

B.D

Scale:

Proje

12 CATHCART CRES, BRAMPTON, ON

Sheet Title;

SITE PLAN

Sheet Number:

A<sub>0</sub>

Under the authority of the Emergency Management and Civil Protection Act and the Municipal Act, 2001, City Council approved Committee Meetings to be held electronically and/or as a hybrid meeting (both inperson and electronically).