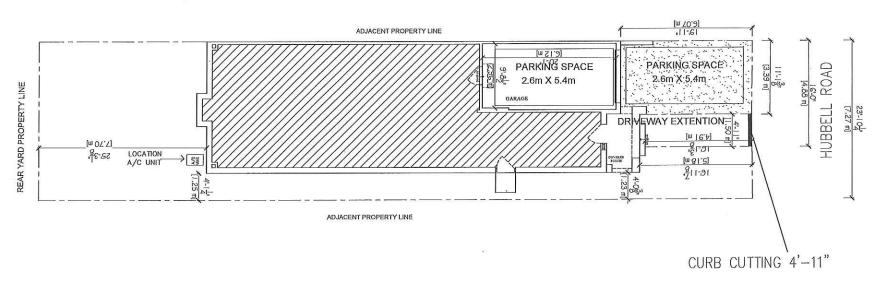

1. To permit a parking space depth of 4.91m (16.10 ft.) to facilitate a curb cut whereas the by-law requires a minimum parking space depth of 5.4m (17.72 ft.).

The land which is subject of this application is the subject of an application under the Planning Act for:

37 HUBBELL RD BRAMPTON, ON, L6Y1P3 PLAN M2052 LOT 130L

DRAWN BY: MH DATE: SCALE: 3/32": 1" CHECKED BY: BJ

DRAWING TITLE & NO.:

SITE PLAN

A-1

OUT OF THE BOX ENGINEERING INC.

7 ARCHWAY TRAIL BRAMPTON, ON. L6P 4E3