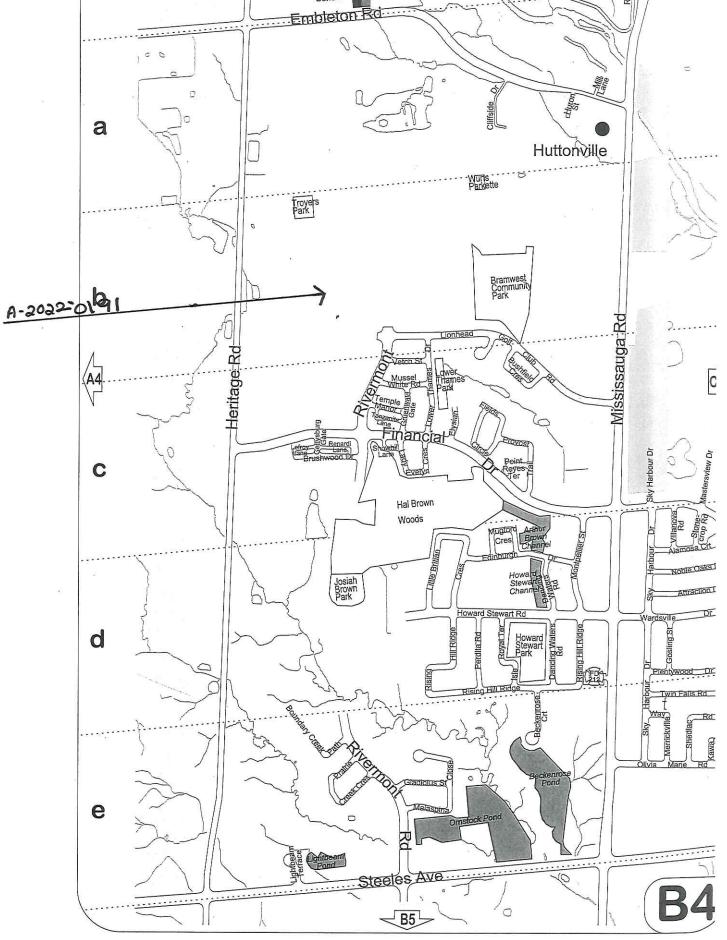

AND WHEREAS the property involved in this application is described as Part of Lot 130, Plan 43M-2052, Part 10, Plan 43R-38446 municipally known as **37 HUBBELL ROAD**, Brampton;

AND WHEREAS the applicant is requesting the following variance(s):

37 HUBBELL RD BRAMPTON, ON, L6Y1P3 PLAN M2052 LOT 130L

DRAWN BY: MH DATE: SCALE: 3/32": 1" CHECKED BY: BJ

DRAWING TITLE & NO.:

SITE PLAN

A-1

OUT OF THE BOX ENGINEERING INC.

7 ARCHWAY TRAIL BRAMPTON, ON. L6P 4E3