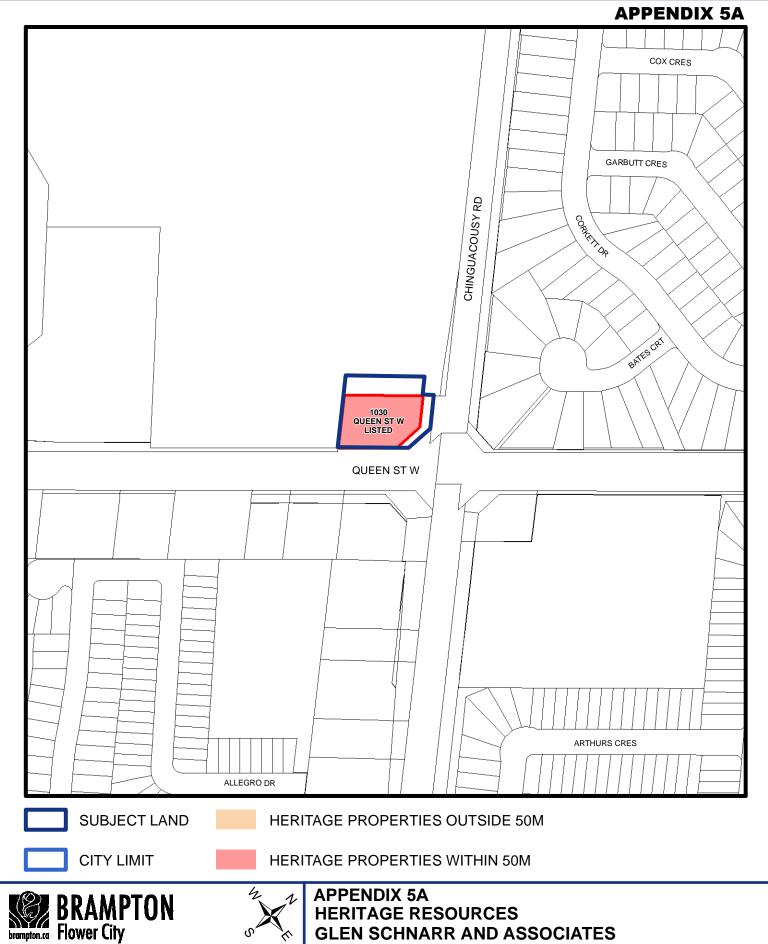

EXTRACT FROM SCHEDULE SP45(A) OF THE DOCUMENT KNOWN AS THE CREDIT VALLEY SECONDARY PLAN

## RESIDENTIAL

Low Density 2

**COMMERCIAL** 

Neighbourhood Retail

Secondary Plan Boundary OPEN SPACE Secondary Valleyland (CP

**Community Park** 

INFRASTRUCTURE

**Major Arterial Roads** 

**Minor Arterial Roads** 

**Heritage Resource** 

APPENDIX 4
SECONDARY PLAN DESIGNATIONS

GLEN SCHNARR AND ASSOCIATES 12148048 CANADA INC.

HERITAGE VALLEY

WOODLOT PLACE OF WORSHIP

COMMERCIAL AREA SUBJECT TO TERTIARY PLAN

## 12148048 CANADA INC.

\*The Heritage Resource boundaries are generalized and not definitive. Please contact a Heritage Coordinator for more information.