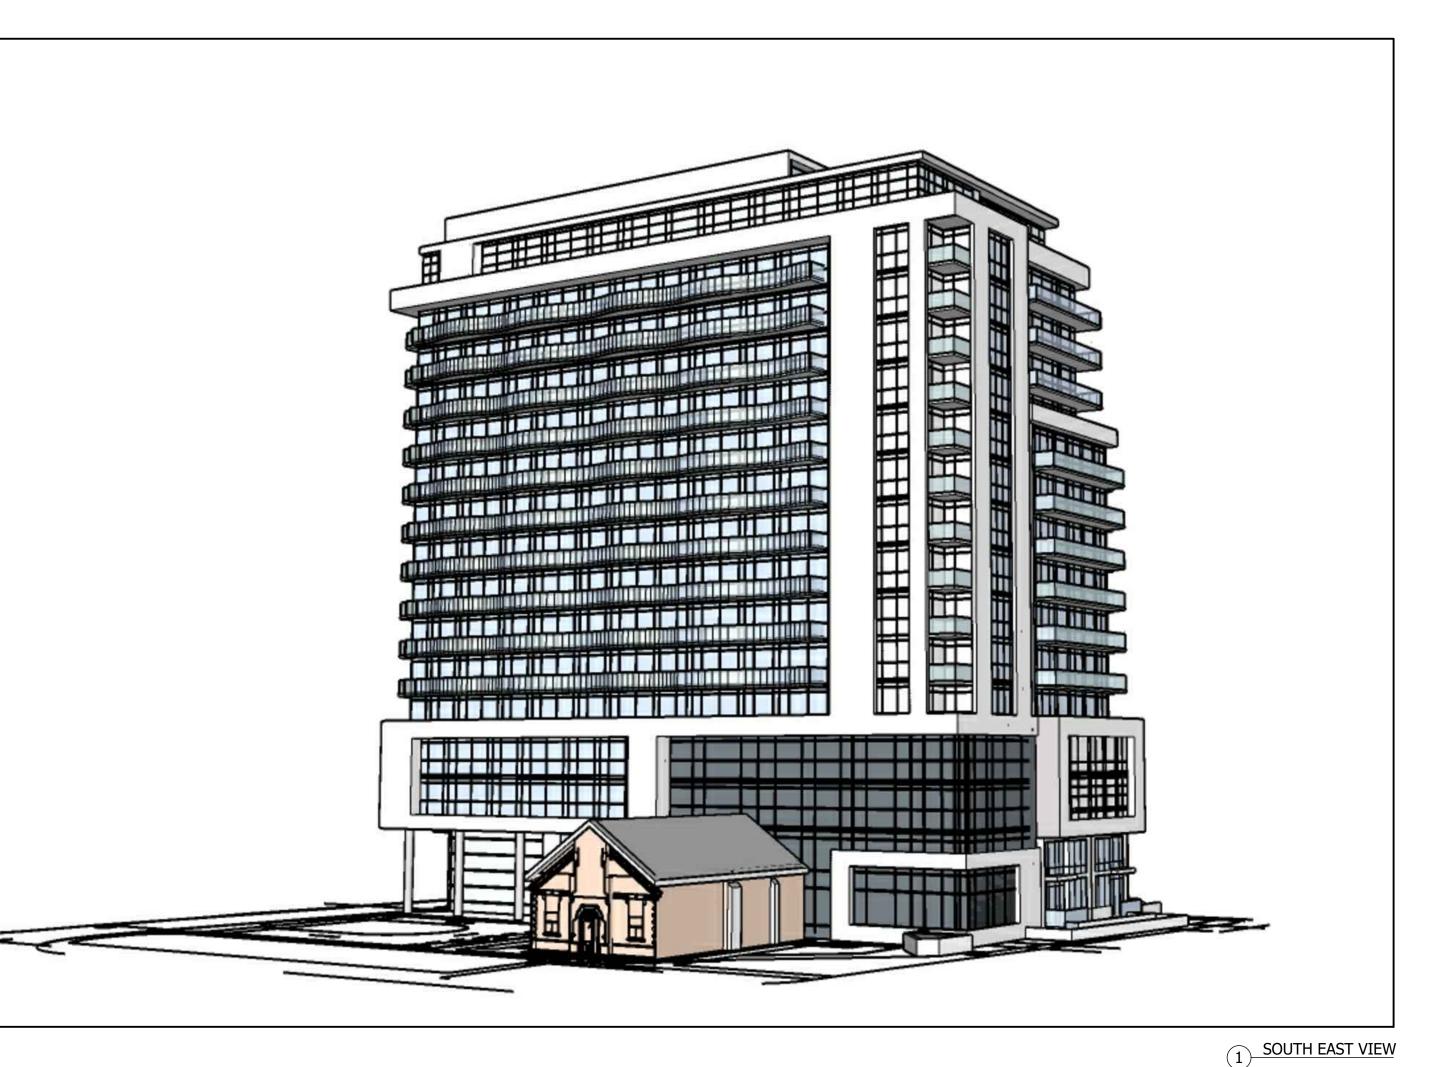

OWNER:

UMBRIA DEVELOPERS
PROJECT NAME:

1030 QUEEN ST. W. BRAMPTON, ON

DRAWING TITLE:

MASSING MODEL

PRINT DATE: NOV. 24, 2020

PROJ. No.: DEV. APPLICATION No.

SCALE: DWG N
N.T.S