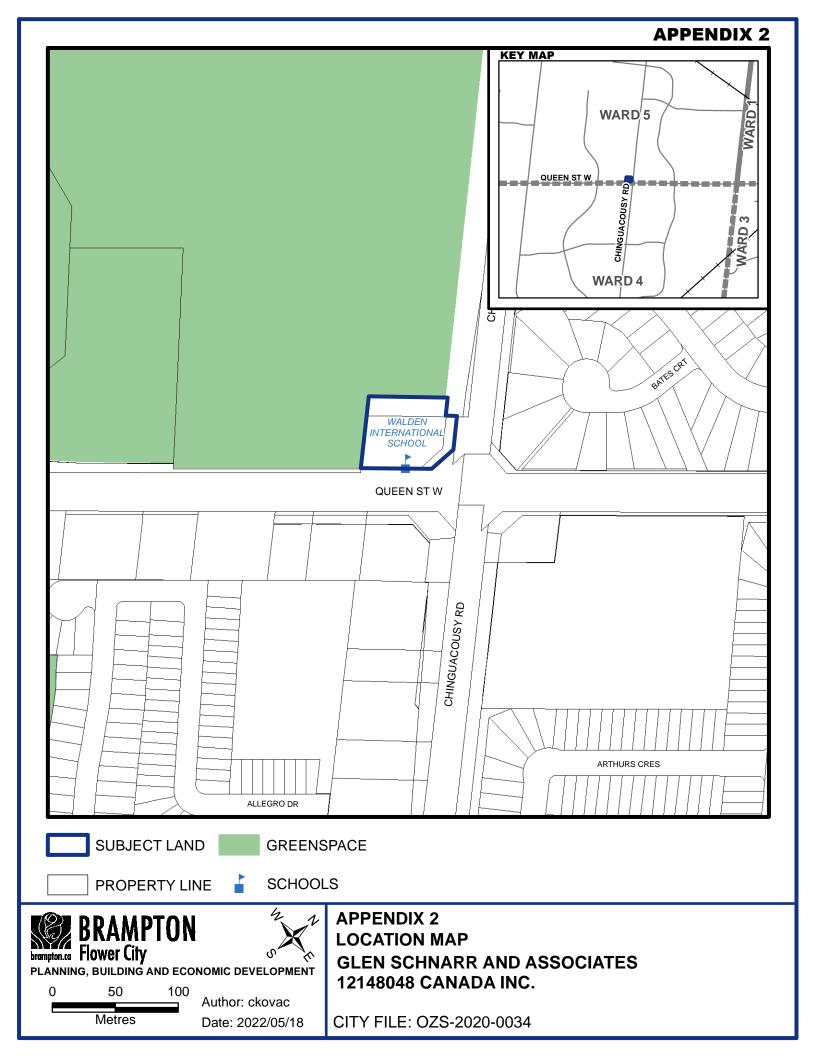

ibited. The Authorities Having Jurisdiction are permitted to use, distribute, and reproduce these drawings for the intended issuance as noted and dated below, however the extended permission to the Authorities Having Jurisdiction in no way debases or limits the Copyright of the Architect, or control of use of these documents by the Architect.

This Drawing Is Not To Be Used For Construction Until Signed ByThe Architect.

Do not scale the drawings.

20 De Boers Drive Suite 400

Authorities Having Jurisdiction

Appendix 1B

Toronto, ON M3J 0H1 No.: Revision:

No.: Issued For: Rezoning Sept 13,2021

Umbria Development Group

1030 Queen Street West, Brampton ON Proposed Residential Development

> Drawing Title: Site Plan

> > 1:200

J.A. Checked by: S.M. Project No.: 21036 Jan 28, 2022













EXTRACT FROM SCHEDULE SP45(A) OF THE DOCUMENT KNOWN AS THE CREDIT VALLEY SECONDARY PLAN

## RESIDENTIAL

Low Density 2

**COMMERCIAL** 

Neighbourhood Retail

Secondary Plan Boundary OPEN SPACE Secondary Valleyland (CP

**Community Park** 

INFRASTRUCTURE

**Major Arterial Roads** 



**Minor Arterial Roads** 



**Heritage Resource** 



APPENDIX 4
SECONDARY PLAN DESIGNATIONS

GLEN SCHNARR AND ASSOCIATES 12148048 CANADA INC.





HERITAGE VALLEY

WOODLOT PLACE OF WORSHIP

COMMERCIAL AREA SUBJECT TO TERTIARY PLAN



PLANNING, BUILDING AND ECONOMIC DEVELOPMENT

Author: ckovac Date: 2022/06/09 **APPENDIX 4A BLOCK PLAN DESIGNATIONS GLEN SCHNARR AND ASSOCIATES** 12148048 CANADA INC.





ZONING DESIGNATIONS
GLEN SCHNARR AND ASSOCIATES
12148048 CANADA INC.



PLANNING, BUILDING AND ECONOM