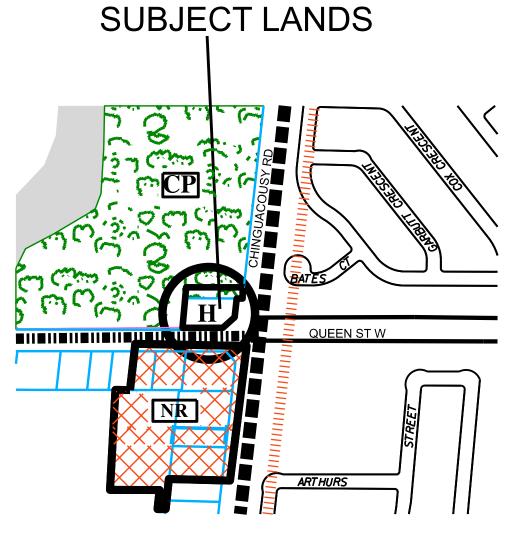

## RESIDENTIAL

Low Density 2

**COMMERCIAL** 

Neighbourhood Retail

Secondary Plan Boundary OPEN SPACE Secondary Valleyland (CP

**Community Park** 

INFRASTRUCTURE

**Major Arterial Roads** 

**Minor Arterial Roads** 

**Heritage Resource** 

APPENDIX 4
SECONDARY PLAN DESIGNATIONS

GLEN SCHNARR AND ASSOCIATES 12148048 CANADA INC.

HERITAGE VALLEY

WOODLOT PLACE OF WORSHIP

COMMERCIAL AREA SUBJECT TO TERTIARY PLAN