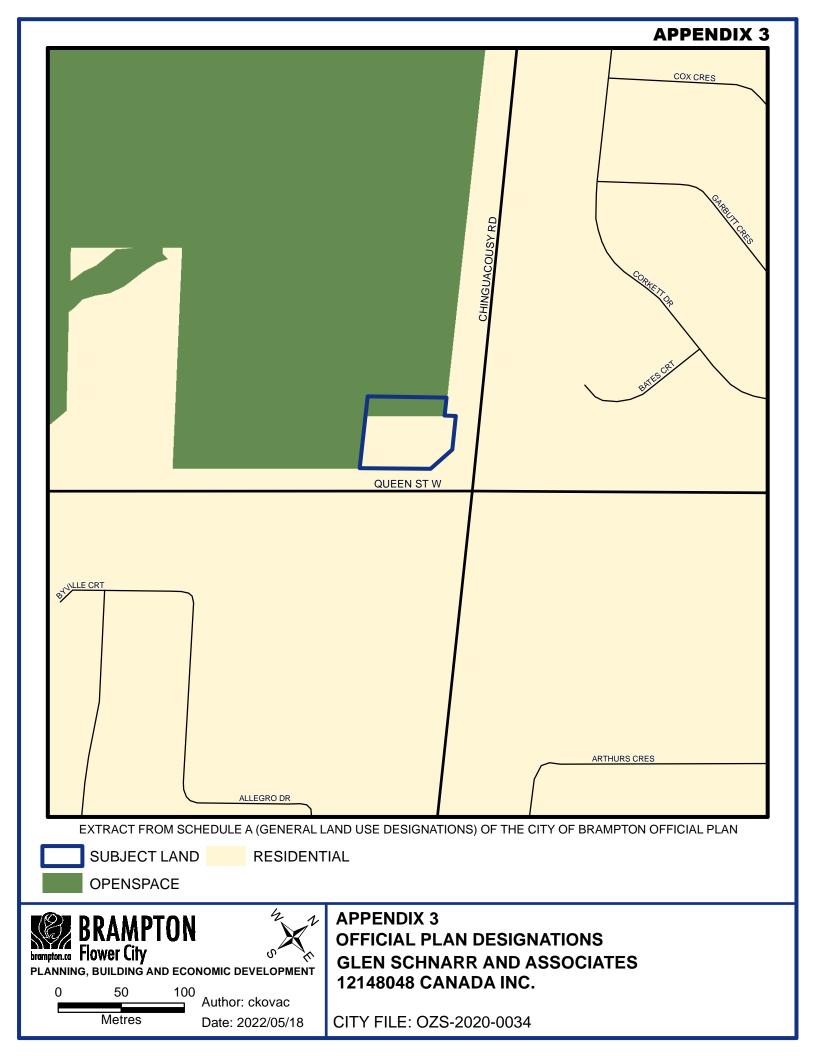

ited. The Authorities Having Jurisdiction are permitted to use, distribute, and reproduce these drawings for the intended issuance as noted and dated below, however the extended permission to the Authorities Having Jurisdiction in no way debases or limits the Copyright of the Architect, or control of use of these documents by the Architect.

This Drawing Is Not To Be Used For Construction Until Signed ByThe Architect.

Do not scale the drawings.

20 De Boers Drive Suite 400

Authorities Having Jurisdiction

Appendix 1B

Toronto, ON M3J 0H1 No.: Revision:

No.: Issued For: Rezoning Sept 13,2021

Umbria Development Group

1030 Queen Street West, Brampton ON Proposed Residential Development

> Drawing Title: Site Plan

> > 1:200

J.A. Checked by: S.M. Project No.: 21036 Jan 28, 2022













EXTRACT FROM SCHEDULE SP45(A) OF THE DOCUMENT KNOWN AS THE CREDIT VALLEY SECONDARY PLAN

## RESIDENTIAL

Low Density 2

**COMMERCIAL** 

Neighbourhood Retail

Secondary Plan Boundary OPEN SPACE Secondary Valleyland (CP

**Community Park** 

INFRASTRUCTURE

**Major Arterial Roads** 



**Minor Arterial Roads** 



**Heritage Resource** 



APPENDIX 4
SECONDARY PLAN DESIGNATIONS

GLEN SCHNARR AND ASSOCIATES 12148048 CANADA INC.





HERITAGE VALLEY

WOODLOT PLACE OF WORSHIP

COMMERCIAL AREA SUBJECT TO TERTIARY PLAN



PLANNING, BUILDING AND ECONOMIC DEVELOPMENT

Author: ckovac Date: 2022/06/09 **APPENDIX 4A BLOCK PLAN DESIGNATIONS GLEN SCHNARR AND ASSOCIATES** 12148048 CANADA INC.





ZONING DESIGNATIONS
GLEN SCHNARR AND ASSOCIATES
12148048 CANADA INC.



PLANNING, BUILDING AND ECONOMIC