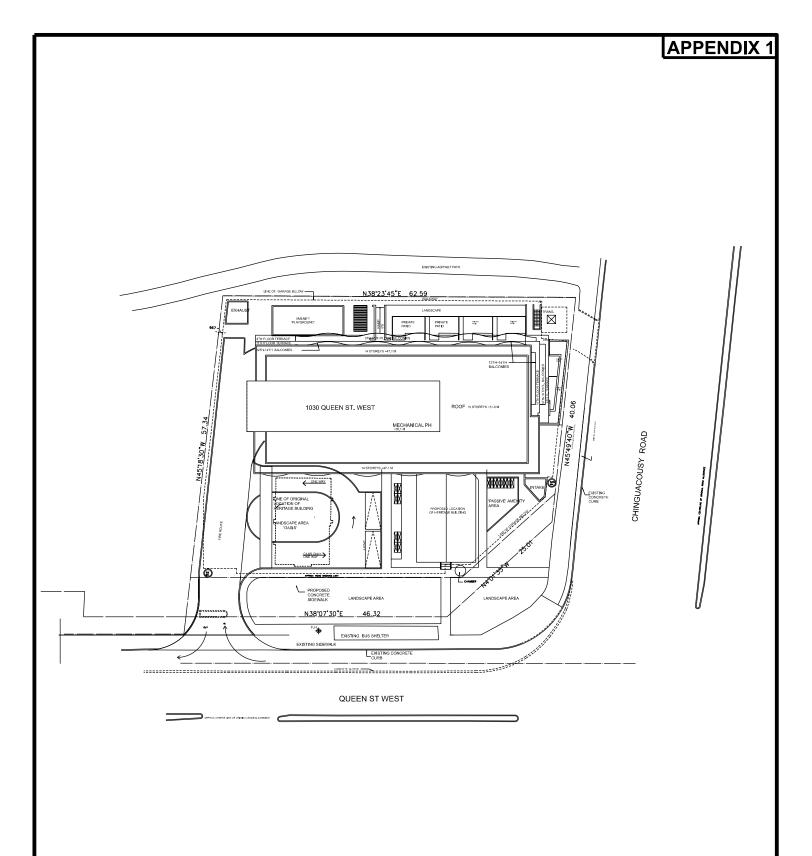

APPENDIX 1 ORIGINAL CONCEPT SITE PLAN GLEN SCHNARR AND ASSOCIATES 12148048 CANADA INC.

2 NORTH EAST VIEW

COPYRIGHT NOTICE
COPYRIGHT IN CANADA IS COVERED UNDER THE FEDERAL
COPYRIGHT ACT. AS A FEDERAL STATUTE, THIS APPLIES
ACROSS THE COUNTRY. THIS IS AS MUCH THE LAW IN THE
DIGITAL WORLD AS IT IS IN THE PRINT WORLD.
COPYRIGHT IN THIS DOCUMENT BELONGS TO AJ TREGEBOV
ARCHITECT. THIS DOCUMENT MAY NOT BE FORWARDED TO
OTHERS, TRANSMITTED, DOWNLOADED OR REPRODUCED IN
ANY FORMAT, WHETHER PRINT OR ELECTRONIC, WITHOUT
THE EXPRESS, WRITTEN PERMISSION OF THE COPYRIGHT
OWNER.

No.: Issued For: Rezoning Sept 13,2021

Umbria Development Group

1030 Queen Street West, Brampton ON Proposed Residential Development

> Drawing Title: Site Plan

> > 1:200

J.A. Checked by: S.M. Project No.: 21036 Jan 28, 2022