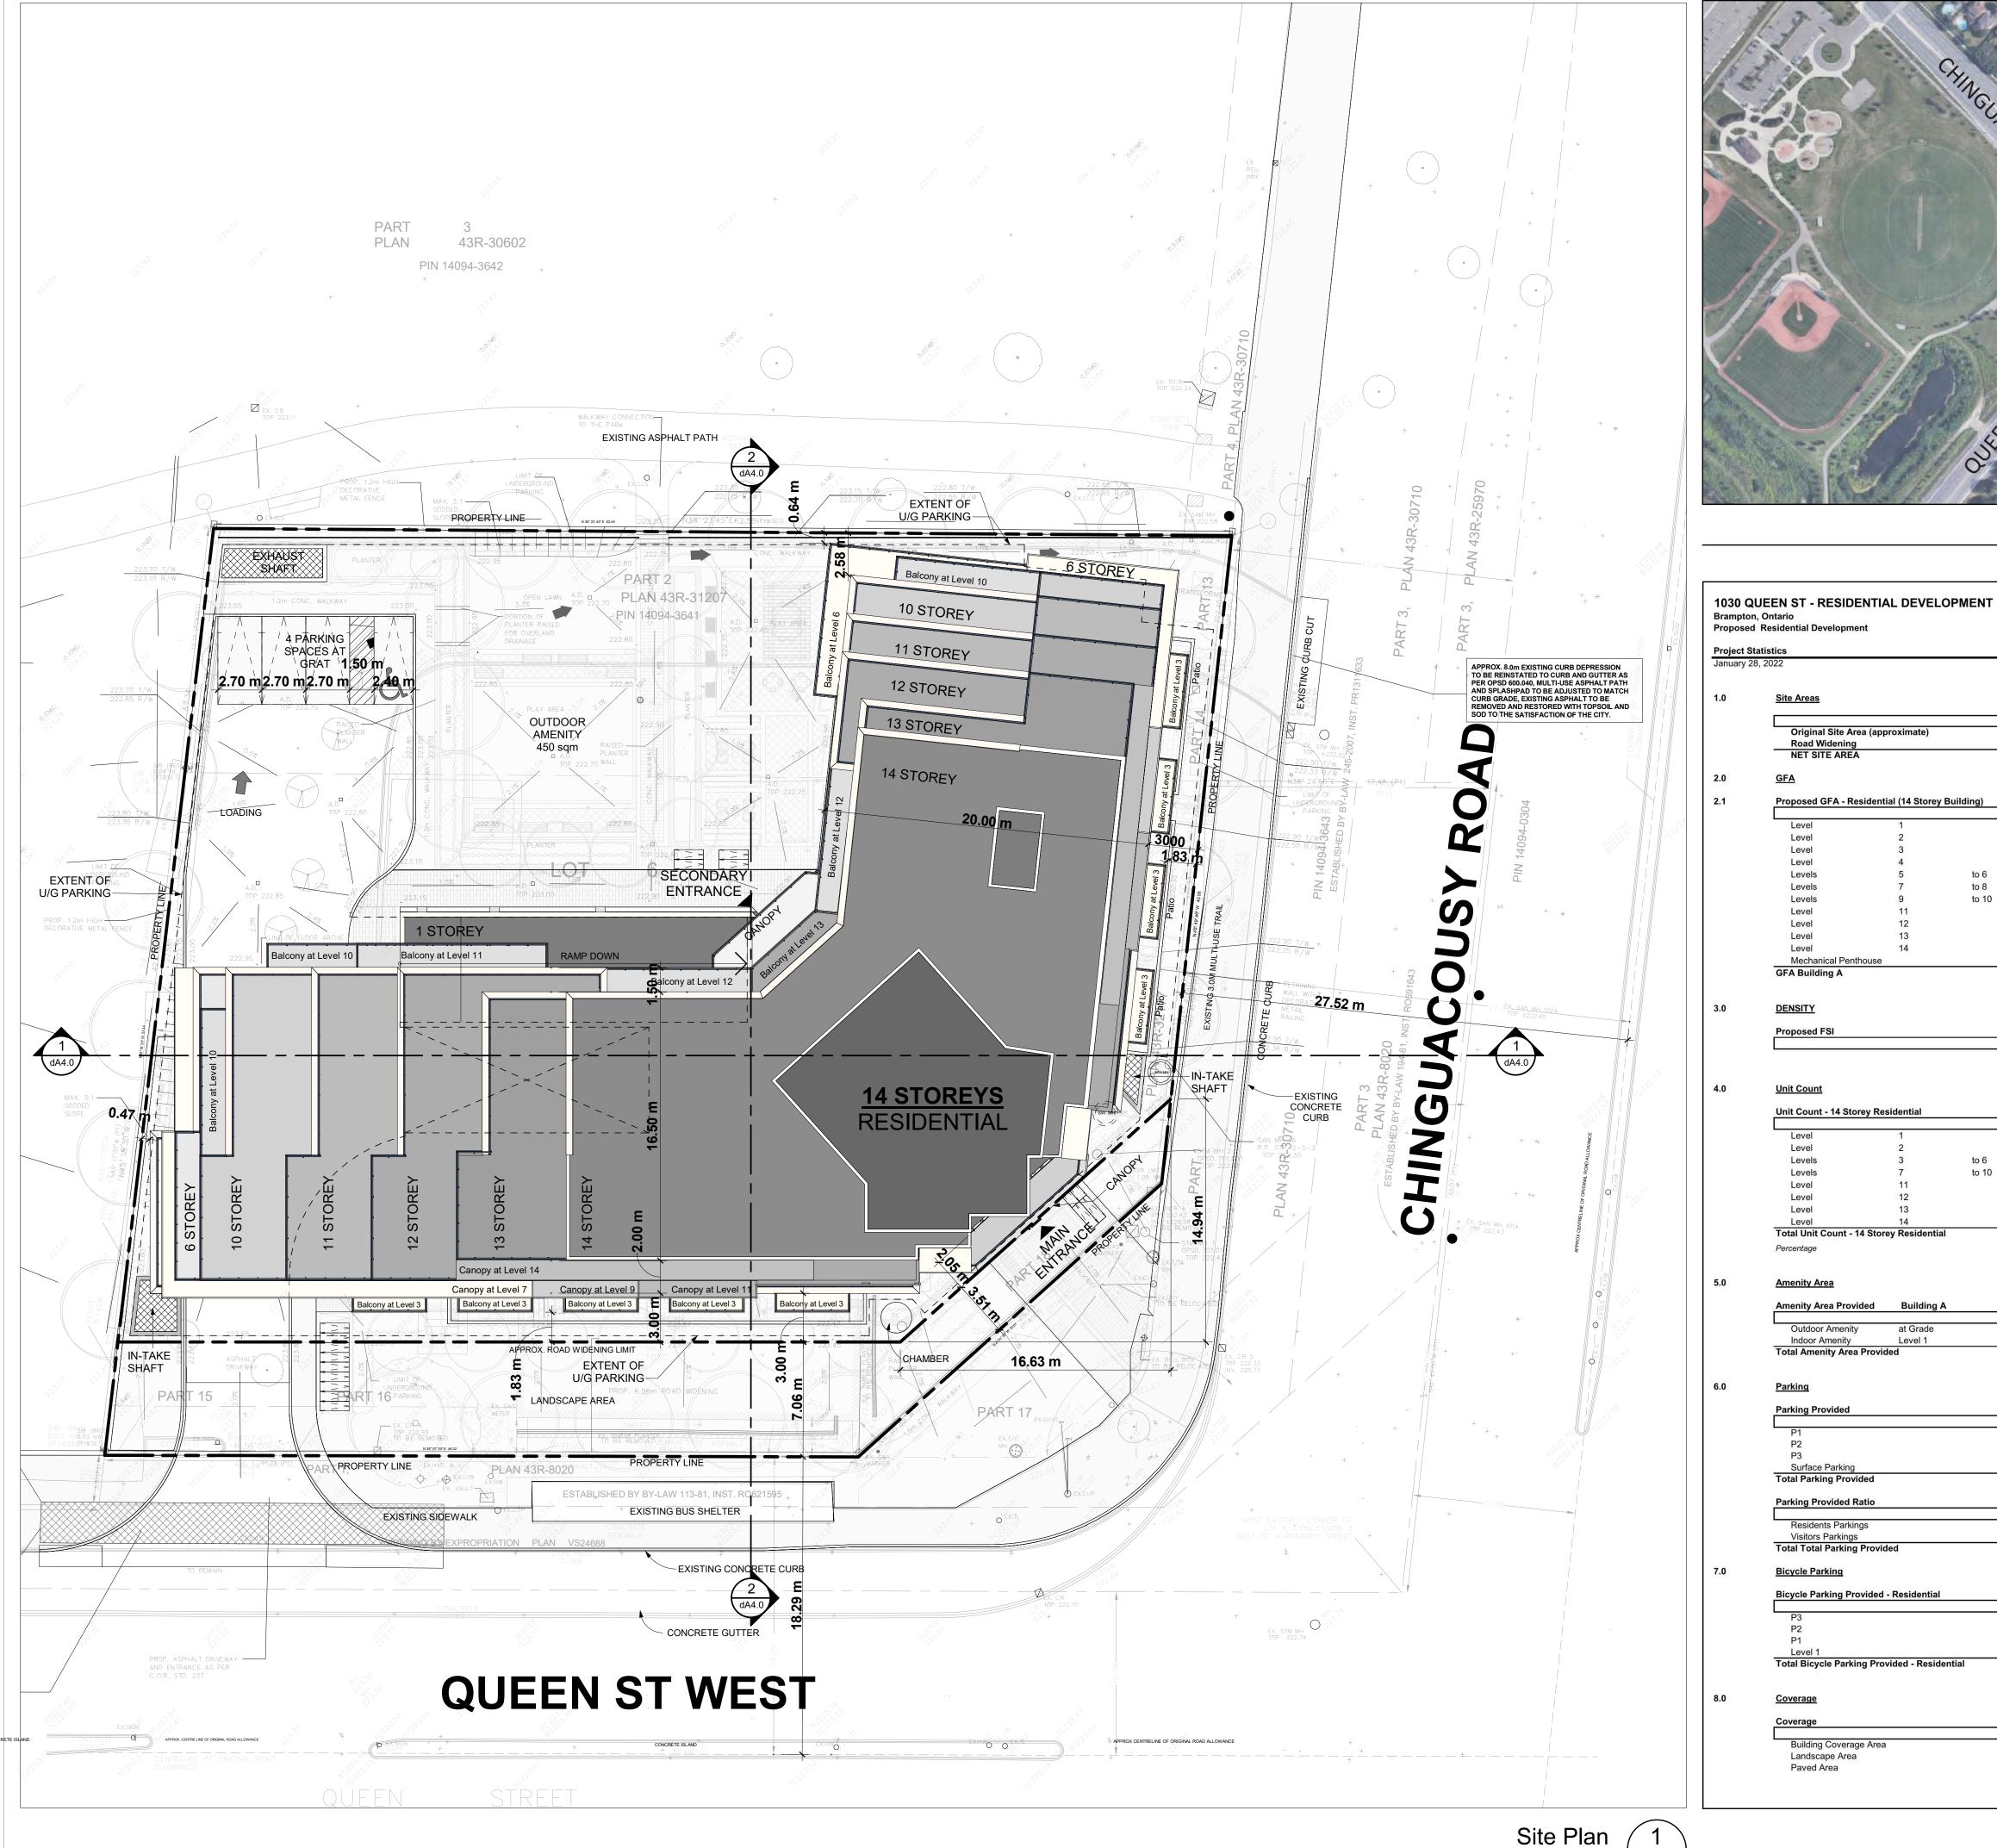

DT, PS A-1

Site Areas

**GFA** 

dA1.0

1 : 200

Road Widening
NET SITE AREA

Context Plan 3

NTS

No.: Issued For: Rezoning Sept 13,2021

Umbria Development Group

1030 Queen Street West, Brampton ON Proposed Residential Development

> Drawing Title: Site Plan

> > 1:200

J.A. Checked by: S.M. Project No.: 21036 Jan 28, 2022