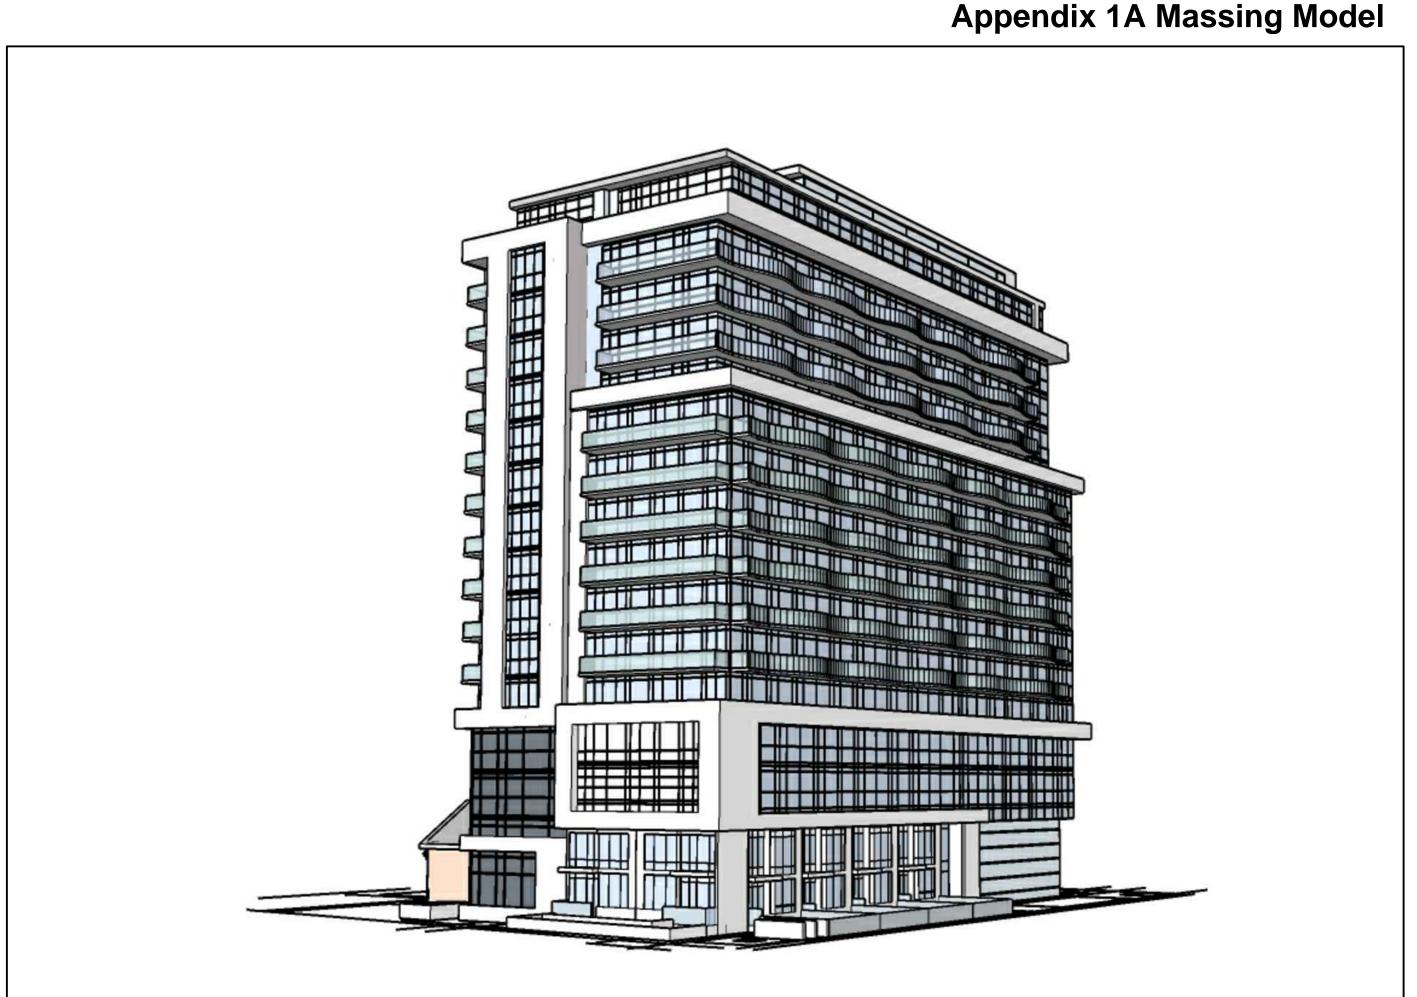

OWNER:

UMBRIA DEVELOPERS
PROJECT NAME:

1030 QUEEN ST. W. BRAMPTON, ON

DRAWING TITLE:

MASSING MODEL

PRINT DATE: NOV. 24, 2020

PROJ. No.: DEV. APPLICATION No.

SCALE: DWG N
N.T.S