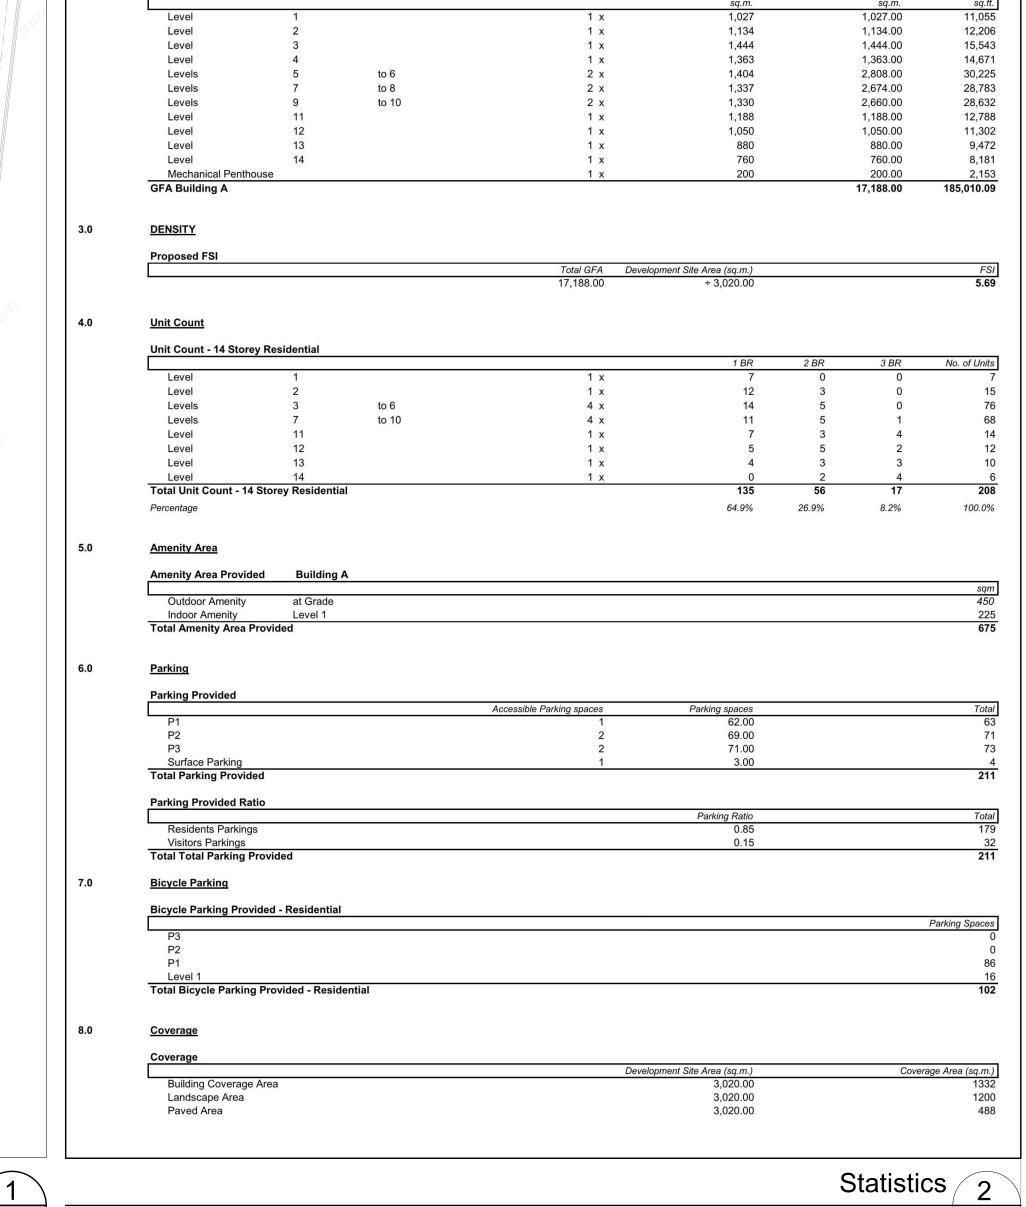

DT, PS A-1

Site Areas

**GFA** 

dA1.0

1 : 200

Road Widening
NET SITE AREA

Context Plan 3

NTS