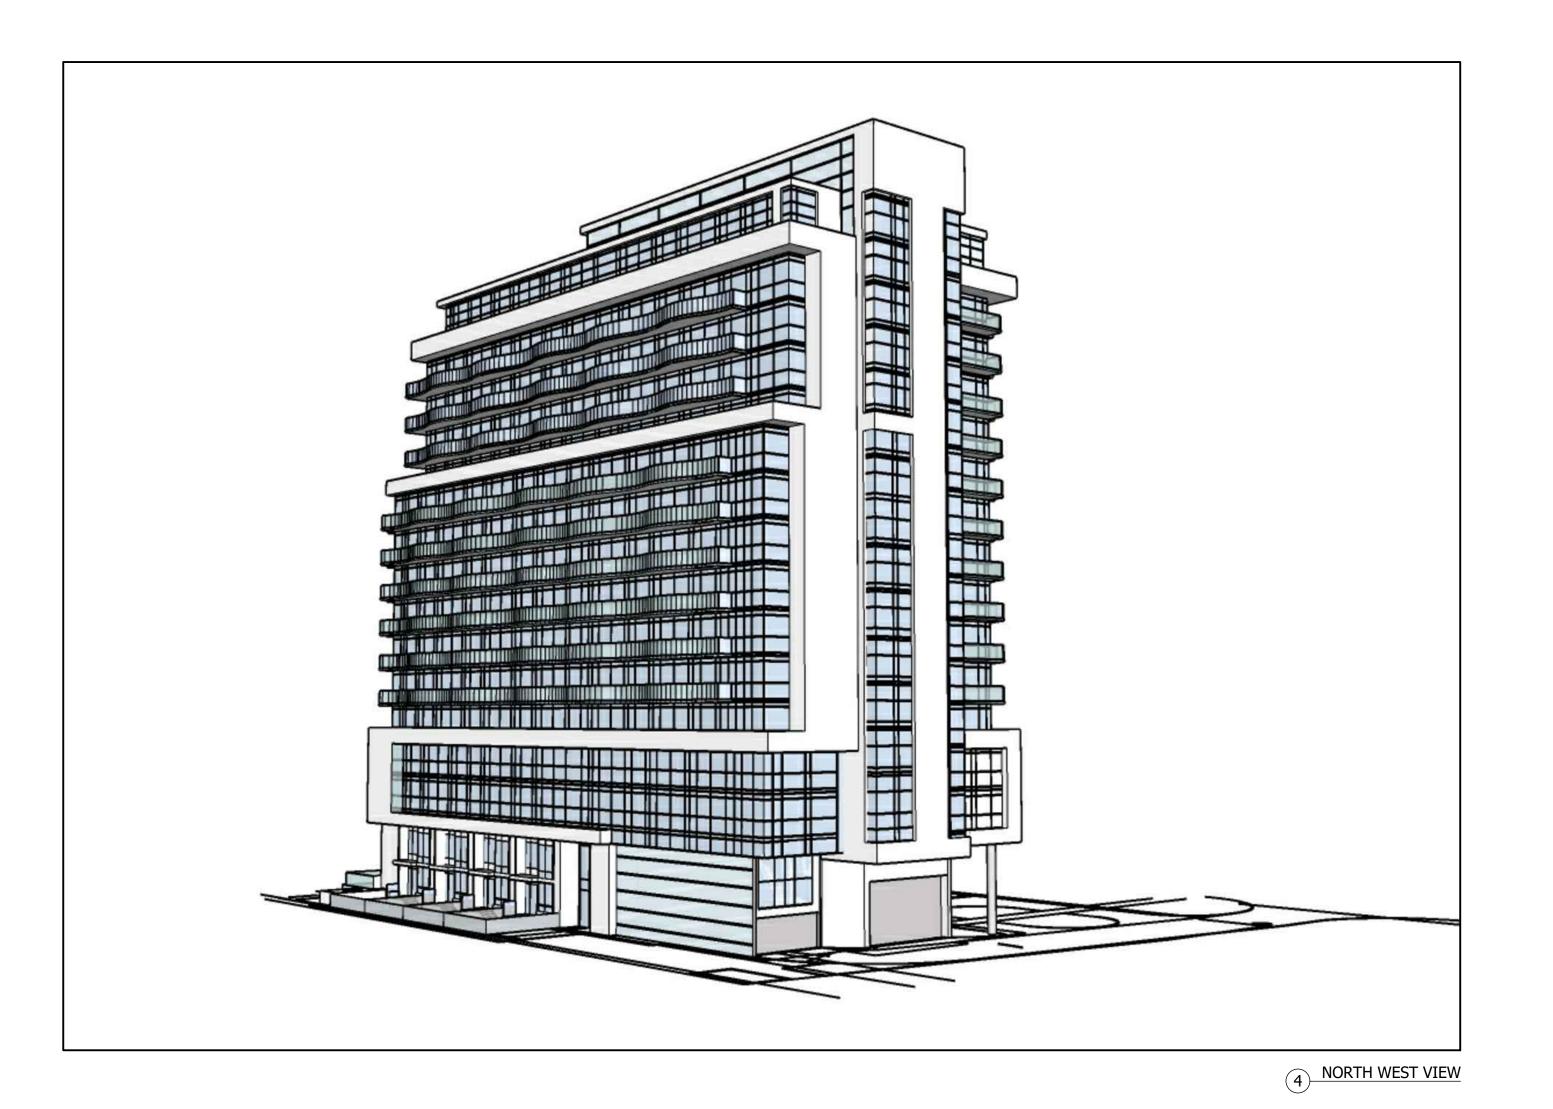

OWNER:

UMBRIA DEVELOPERS
PROJECT NAME:

1030 QUEEN ST. W. BRAMPTON, ON

DRAWING TITLE:

MASSING MODEL

PRINT DATE: NOV. 24, 2020

PROJ. No.: DEV. APPLICATION No.

SCALE: DWG N
N.T.S