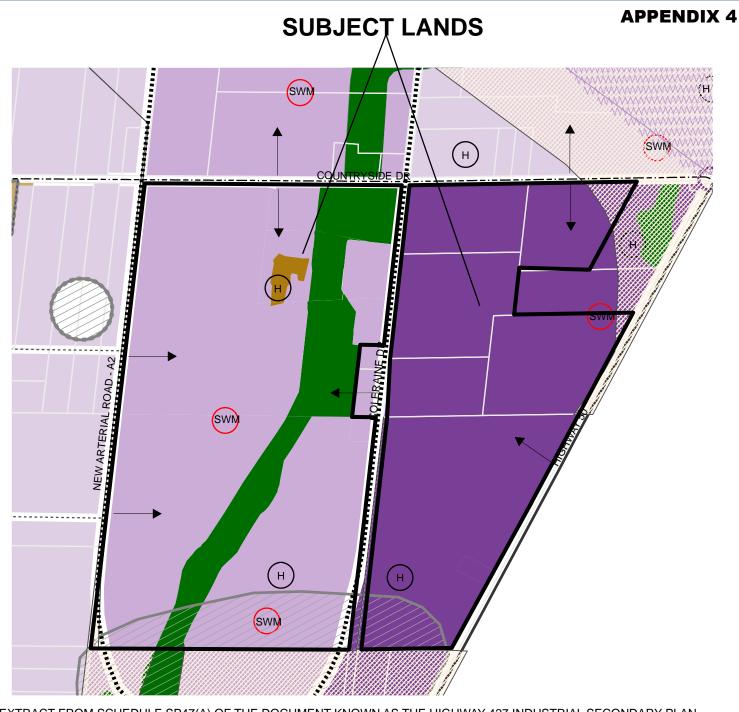

EXTRACT FROM SCHEDULE SP47(A) OF THE DOCUMENT KNOWN AS THE HIGHWAY 427 INDUSTRIAL SECONDARY PLAN

| RESIDENTIAL                                                                      | NATURAL HERITAGE SYSTEM                         | UTILITIES AND                        |
|----------------------------------------------------------------------------------|-------------------------------------------------|--------------------------------------|
| LOW DENSITY RESIDENTIAL MEDILM DENSITY RESIDENTIAL                               | SIGNET CAN'T WOODLANDS WETLAND RESTORATION AREA | INFRASTRUCTURE                       |
| LOW / MEDIUM DENSITY RESIDENTIAL HIGH DENSITY RESIDENT /AL EXECUTIVE RESIDENTIAL | WILLEYLAND                                      | TRANS CANADA (FPELINE                |
| EMPLOYMENT                                                                       | RECREATION OPEN SPACE                           | MTO 2018)                            |
| OFFICE NODE PRESTIGE INDUSTRIAL                                                  | CP COMMUNITY PARK PARKETTE                      | PRIMARY GATEWAY CO SECONDARY GATEWAY |
| LOGISTIC/WAREHOUSE/TRANSPORTATION WIXED COMMERCIAL / INDUSTRIAL                  | NEIGHBOURHDOD PARK                              | HERITAGE RESOURCE SWM FACILITY       |
| BUSINESS PARK                                                                    |                                                 | H-/9/ SPECIAL POLICY AREA COMPTERY   |
| COMMERCIAL                                                                       | INSTITUTIONAL                                   | SP-47 BOUNDARY SCOPED APPEALED LANDS |
| DISTRICT RETAIL HE HIGHWAY COM MER GAL                                           | PSS PUBLIC SECONDARY SCHOOL F PRESTATION        |                                      |
| NE NEISHBOURHOOD RETAIL SC SERVICE COUMERCIAL                                    | CES CATHOLIC ELEMENTARY SCHOOL PLACE OF WORSHIP |                                      |
| CONVENIENCE RETAIL                                                               | ES ELEMENTARY SCHOOL                            |                                      |
| ROAD NETWORK                                                                     |                                                 |                                      |
| MAJOR ARTERIAL ROAD - ROAD ACCESS (POTENTIAL/CONCEPTUAL)                         |                                                 |                                      |
| MINOR ARTERIAL ROAD COLLECTOR ROAD                                               |                                                 |                                      |
| MAICR COLLECTOR ROAD                                                             |                                                 |                                      |

## BRAMPTON bramptor.ca Flower City

PLANNING, BUILDING AND ECONOMIC DEVELOPMENT

Author: ckovac Date: 2022/05/26 APPENDIX 4 SECONDARY PLAN DESIGNATIONS GLEN SCHNARR AND ASSOCIATES PROLOGIS AND ORLANDO CORPORATION