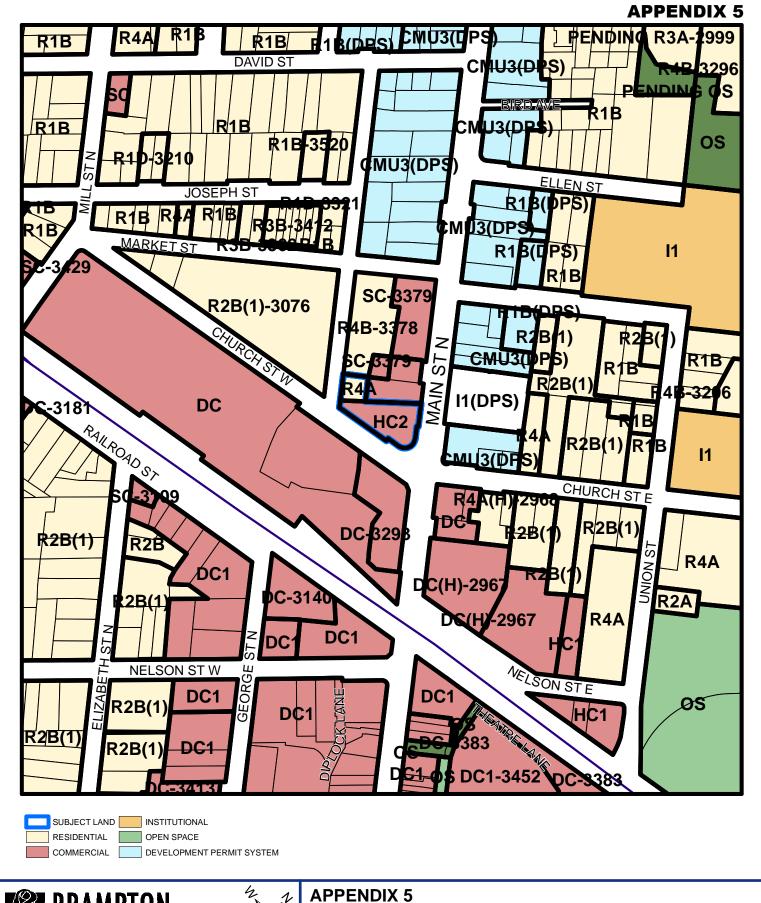

# APPENDIX 4 SECONDARY PLAN DESIGNATIONS

SAJECKI PLANNING LUXOR DEVELOPMENT CORPORATION

**CITY FILE: OZS-2021-0003** 

Drawn By: CJK Date: 2021 03 23

Metres

Date: 2021/06/15

APPENDIX 5
ZONING DESIGNATIONS
SAJECKI PLANNING
LUXOR DEVELOPMENT CORPORATION

PROPOSED DEVELOPMENT
PERMIT SYSTEM AREA:
MAIN STREET NORTH DEVELOPMENT
PERMIT SYSTEM AREA