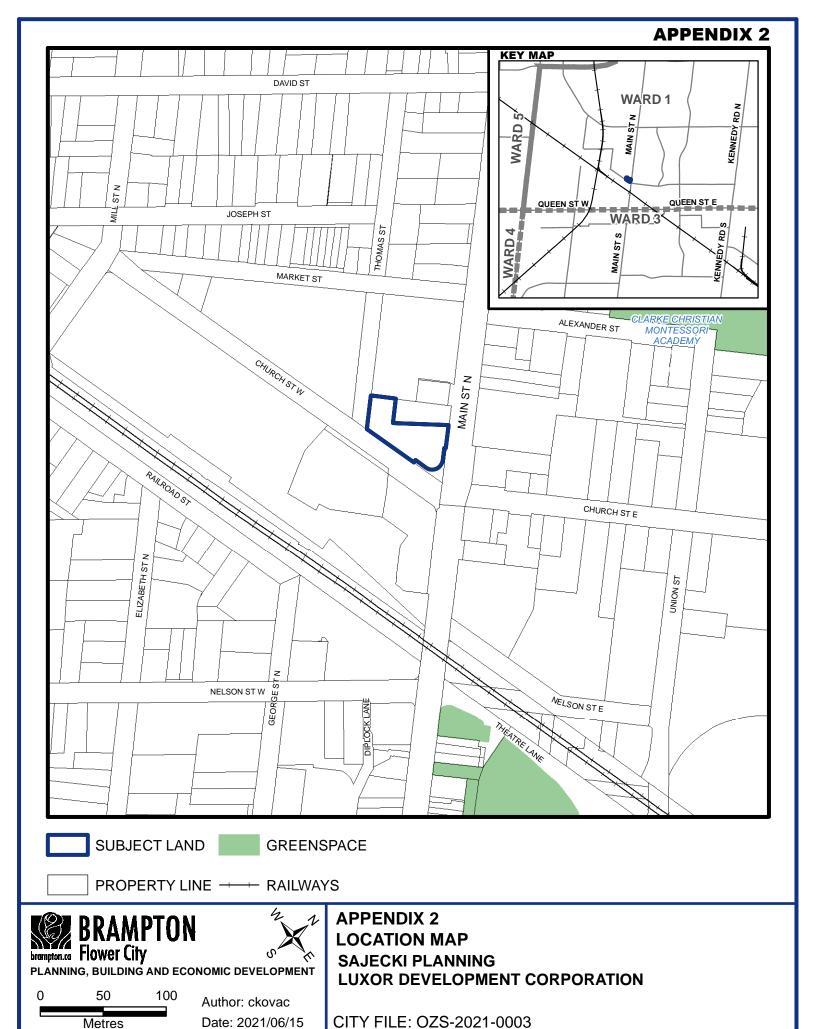

PROPOSED DEVELOPMENT
PERMIT SYSTEM AREA:
MAIN STREET NORTH DEVELOPMENT
PERMIT SYSTEM AREA