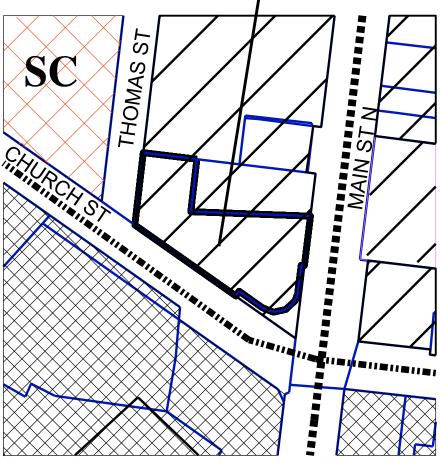

# **TRANSPORTATION**

**Minor Arterial Road** 

## **RESIDENTIAL**

Low Density

**COMMERCIAL** 

Central Area Mixed Use

Service Commercial

Local Road

**Collector Road** 

**Grade Separation** 

PROPOSED DEVELOPMENT
PERMIT SYSTEM AREA:
MAIN STREET NORTH DEVELOPMENT
PERMIT SYSTEM AREA