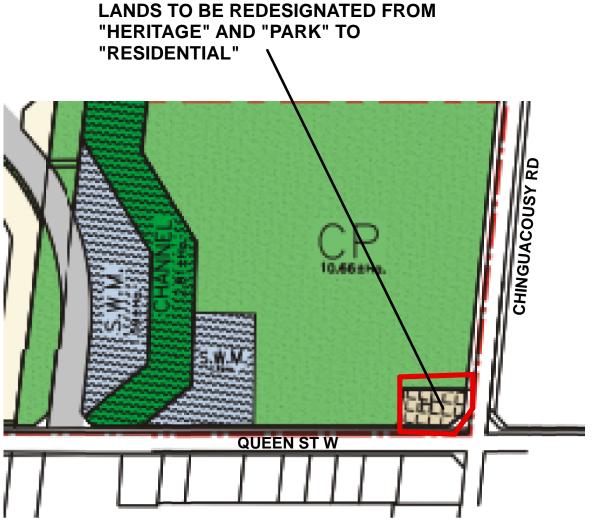

EXTRACT FROM THE DOCUMENT KNOWN AS THE SUB AREAS 1 AND 3 OF THE CREDIT VALLEY BLOCK PLAN

| RESIDENTIAL     |      |                               |
|-----------------|------|-------------------------------|
| STORM WATER MAN | AGEM | ENT                           |
| SCHOOL          |      |                               |
| PARK            |      |                               |
| VALLEY          |      | HERITAGE                      |
| WOODLOT         |      | PLACE OF WORSHIP              |
| COMMERCIAL      | Ш    | AREA SUBJECT TO TERTIARY PLAN |
|                 |      |                               |

| brempton.co | BRAMPTON Flower City |
|-------------|----------------------|
| PI ANNING   | RUII DING AND ECONOL |

SCHEDULE C TO OFFICIAL PLAN AMENDMENT OP2006# \_\_\_\_\_

PLANNING, BUILDING AND ECONOMIC DEVELOPMENT

File: OZS-2020-0034\_OPA\_C

Date: 2022/05/30 Author: ckovac

BY-LAW \_\_\_\_\_