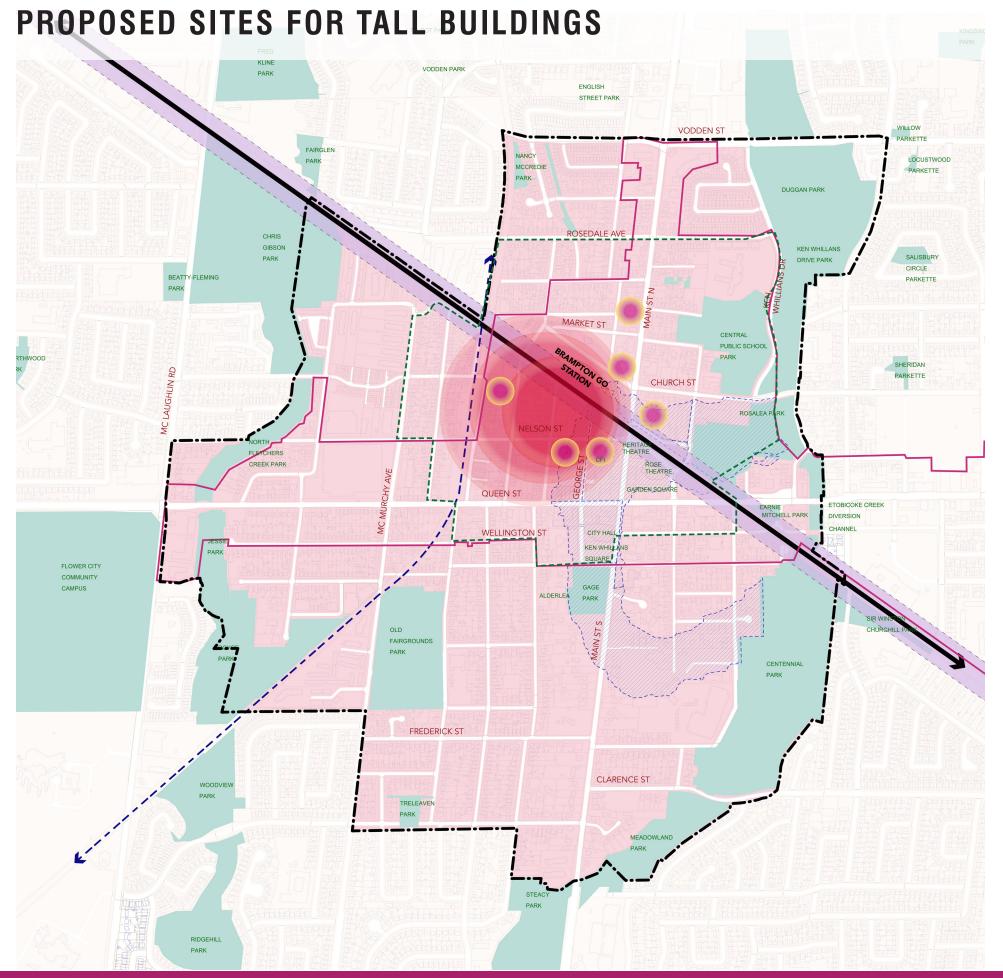

## **DT INTEGRATED DESIGN PLAN**

## \* SUBJECT TO REFINEMENTS BASED ON THE OUTCOMES OF THE INTEGRATED DOWNTOWN PLAN

EXISTING NEIGHBORHOODS

ED LOCATIONS FOR TALL BUILDINGS IG DOWN TO EXISTING NEIGHBORHOODS)

DEVELOPEMENT APPLICATION SITES (20-48 STOREYS)

POLICY AREA 3 AND SUB AREAS

ARY PLAN AREA

VIEW)

ED DOWNTOWN MTSA (REGION OF PEEL OFFICIAL

GROWTH CENTRE

EVILLE LINE

BACK

RRIDOR

## LEGEND

| $\leftrightarrow$ | RAIL COR             |
|-------------------|----------------------|
|                   | RAIL SETE            |
| € - >             | ORANGE               |
|                   | URBAN G              |
|                   | PROPOSE<br>PLAN RE\  |
|                   | SECOND               |
|                   | SPECIAL I            |
|                   | ACTIVE D             |
|                   | PROPOSE<br>(STEPPIN) |
|                   | EXISTING             |