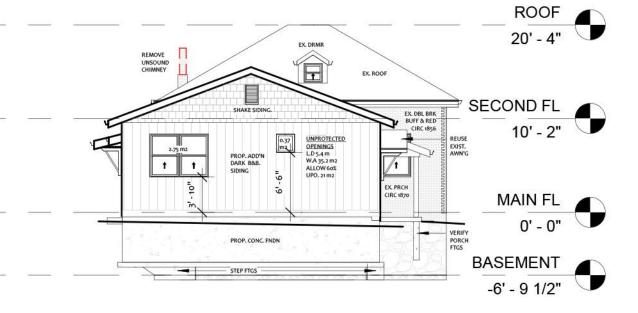

Checker

Scale As indicated

1 EXIST FRONT (E)

3 REAR (W) 1:125

2 DRIVE SIDE (N)

**DAVID ST SIDE (S)**1: 125

PROPOSED REAR ADDITION

1 ISABELLA ST