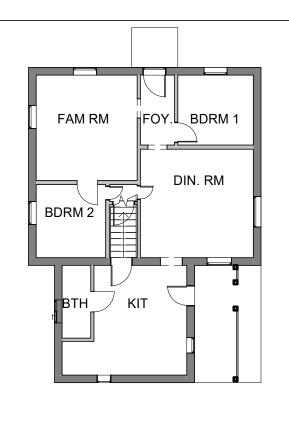

1 BASEMENT 1:150

2 MAIN FL 1:150

**SECOND FL** 1: 150

**5** DRIVE (N)

6 REAR (W) 1:150

7 SIDE (S) 1:150

\*\* THE GENERAL CONTRACTOR THAT IS CONSTRUCTING THE BUILDING IS TO CONFIRM ALL SITE AND AS-BUILT DIMENSIONS PRIOR TO ORDERING MATERIALS, ENGINEERED OR MANUFACTURED PRODUCTS AND REPORT ANY DISCREPANCIES. \*\*

1 BASEMENT

2 MAIN FL 1: 125

3 SECOND FL 1:125

Checked by

\*\* THE GENERAL CONTRACTOR THAT IS CONSTRUCTING THE BUILDING IS TO CONFIRM ALL SITE AND AS-BUILT DIMENSIONS PRIOR TO ORDERING MATERIALS, ENGINEERED OR MANUFACTURED PRODUCTS AND REPORT ANY DISCREPANCIES. \*\*