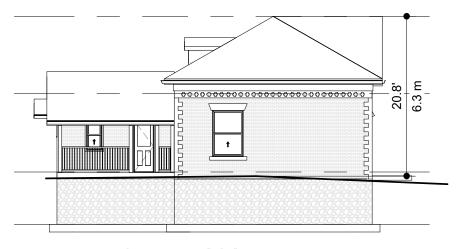

PROP REAR 5.4m
MINOR VAR ENCROCH = 0.9m
\*HEIGHT [10.27] 8.5m
EXIST HEIGHT 5.1m
PROP ADD'N HT 3.9 m
\*OPEN FRONT LANDSCP 70%

UNCOVERED BALC OR DECK ENCROACH 3m

1.8m WOOD FENCE

1 BASEMENT 1:150

2 MAIN FL 1:150

**SECOND FL** 1: 150

**5** DRIVE (N)

6 REAR (W) 1:150

7 SIDE (S) 1:150

\*\* THE GENERAL CONTRACTOR THAT IS CONSTRUCTING THE BUILDING IS TO CONFIRM ALL SITE AND AS-BUILT DIMENSIONS PRIOR TO ORDERING MATERIALS, ENGINEERED OR MANUFACTURED PRODUCTS AND REPORT ANY DISCREPANCIES. \*\*

1 BASEMENT

2 MAIN FL 1: 125

3 SECOND FL 1:125

Checked by

\*\* THE GENERAL CONTRACTOR THAT IS CONSTRUCTING THE BUILDING IS TO CONFIRM ALL SITE AND AS-BUILT DIMENSIONS PRIOR TO ORDERING MATERIALS, ENGINEERED OR MANUFACTURED PRODUCTS AND REPORT ANY DISCREPANCIES. \*\*