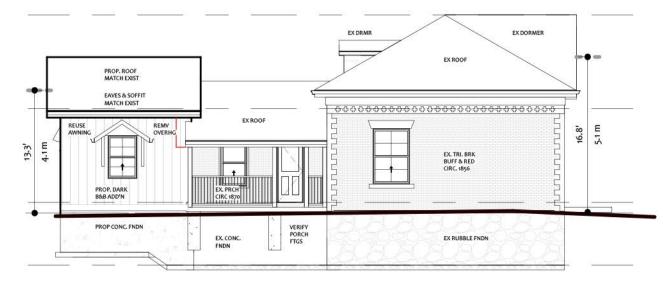

Checker

Scale As indicated

1 EXIST FRONT (E)

3 REAR (W) 1:125

2 DRIVE SIDE (N)

**DAVID ST SIDE (S)**1: 125

PROPOSED REAR ADDITION

1 ISABELLA ST