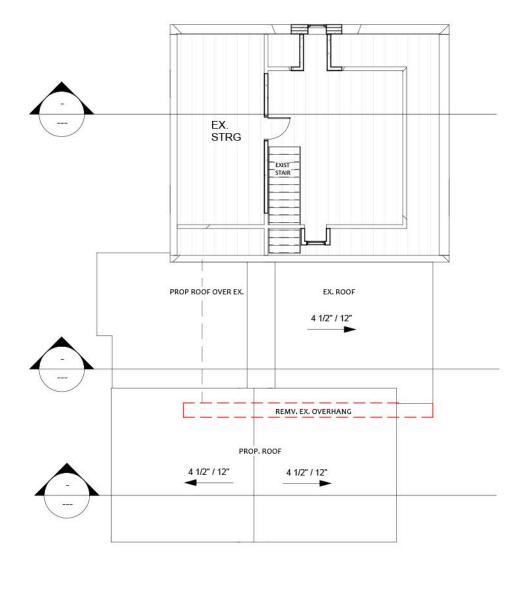

1 BASEMENT 1:150

2 MAIN FL 1:150

**SECOND FL** 1: 150

**5** DRIVE (N)

6 REAR (W) 1:150

7 SIDE (S) 1:150

\*\* THE GENERAL CONTRACTOR THAT IS CONSTRUCTING THE BUILDING IS TO CONFIRM ALL SITE AND AS-BUILT DIMENSIONS PRIOR TO ORDERING MATERIALS, ENGINEERED OR MANUFACTURED PRODUCTS AND REPORT ANY DISCREPANCIES. \*\*