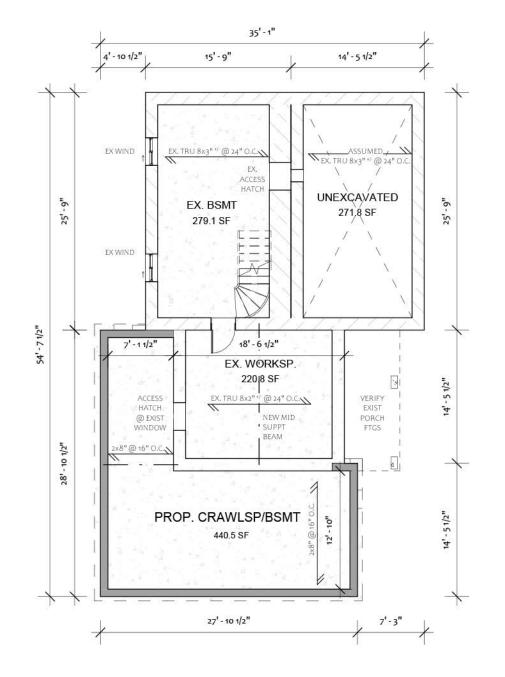

1 BASEMENT 1:150

2 MAIN FL 1:150

**SECOND FL** 1: 150

**5** DRIVE (N)

6 REAR (W) 1:150

7 SIDE (S) 1:150

\*\* THE GENERAL CONTRACTOR THAT IS CONSTRUCTING THE BUILDING IS TO CONFIRM ALL SITE AND AS-BUILT DIMENSIONS PRIOR TO ORDERING MATERIALS, ENGINEERED OR MANUFACTURED PRODUCTS AND REPORT ANY DISCREPANCIES. \*\*

1 BASEMENT

2 MAIN FL 1: 125

3 SECOND FL 1:125

Checked by

\*\* THE GENERAL CONTRACTOR THAT IS CONSTRUCTING THE BUILDING IS TO CONFIRM ALL SITE AND AS-BUILT DIMENSIONS PRIOR TO ORDERING MATERIALS, ENGINEERED OR MANUFACTURED PRODUCTS AND REPORT ANY DISCREPANCIES. \*\*