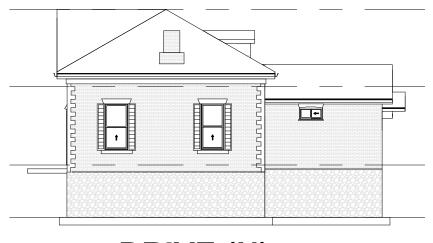

Checker

Scale As indicated

1 EXIST FRONT (E)

3 REAR (W) 1:125

2 DRIVE SIDE (N)

**DAVID ST SIDE (S)**1: 125

PROPOSED REAR ADDITION

1 ISABELLA ST