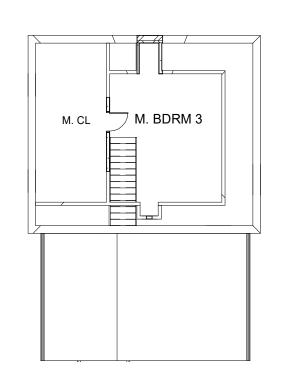

1 BASEMENT 1:150

2 MAIN FL 1:150

**SECOND FL** 1: 150

**5** DRIVE (N)

6 REAR (W) 1:150

7 SIDE (S) 1:150

\*\* THE GENERAL CONTRACTOR THAT IS CONSTRUCTING THE BUILDING IS TO CONFIRM ALL SITE AND AS-BUILT DIMENSIONS PRIOR TO ORDERING MATERIALS, ENGINEERED OR MANUFACTURED PRODUCTS AND REPORT ANY DISCREPANCIES. \*\*

1 BASEMENT

2 MAIN FL 1: 125

3 SECOND FL 1:125

Checked by

\*\* THE GENERAL CONTRACTOR THAT IS CONSTRUCTING THE BUILDING IS TO CONFIRM ALL SITE AND AS-BUILT DIMENSIONS PRIOR TO ORDERING MATERIALS, ENGINEERED OR MANUFACTURED PRODUCTS AND REPORT ANY DISCREPANCIES. \*\*