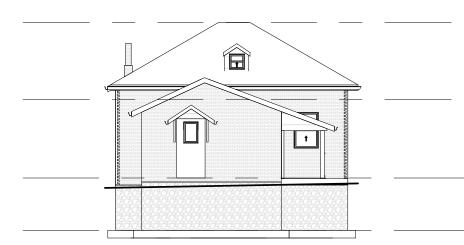

1 BASEMENT 1:150

2 MAIN FL 1:150

**SECOND FL** 1: 150

**5** DRIVE (N)

6 REAR (W) 1:150

7 SIDE (S) 1:150

\*\* THE GENERAL CONTRACTOR THAT IS CONSTRUCTING THE BUILDING IS TO CONFIRM ALL SITE AND AS-BUILT DIMENSIONS PRIOR TO ORDERING MATERIALS, ENGINEERED OR MANUFACTURED PRODUCTS AND REPORT ANY DISCREPANCIES. \*\*

1 BASEMENT

2 MAIN FL 1: 125

3 SECOND FL 1:125

Checked by

\*\* THE GENERAL CONTRACTOR THAT IS CONSTRUCTING THE BUILDING IS TO CONFIRM ALL SITE AND AS-BUILT DIMENSIONS PRIOR TO ORDERING MATERIALS, ENGINEERED OR MANUFACTURED PRODUCTS AND REPORT ANY DISCREPANCIES. \*\*