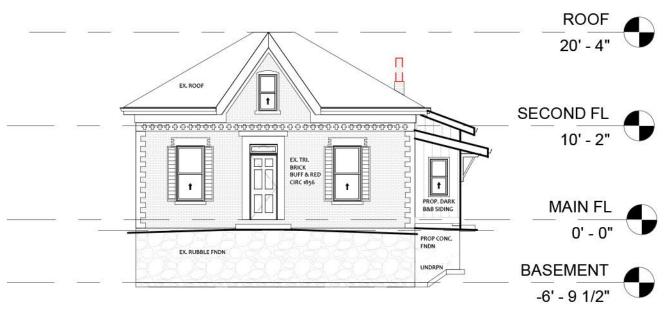

Checker

Scale As indicated

1 EXIST FRONT (E)

3 REAR (W) 1:125

2 DRIVE SIDE (N)

**DAVID ST SIDE (S)**1: 125

PROPOSED REAR ADDITION

1 ISABELLA ST