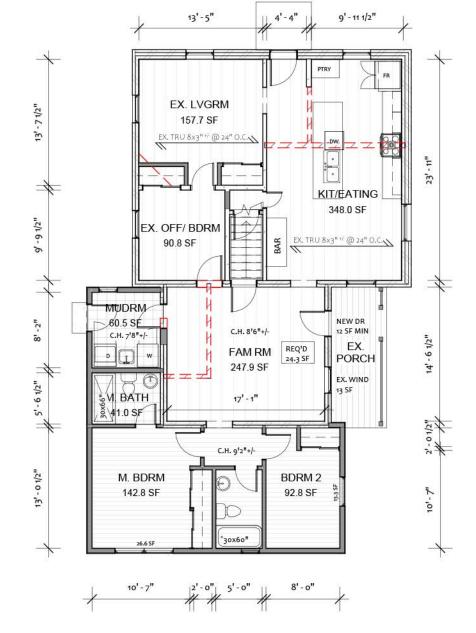

1 BASEMENT

2 MAIN FL 1: 125

3 SECOND FL 1:125

Checked by

\*\* THE GENERAL CONTRACTOR THAT IS CONSTRUCTING THE BUILDING IS TO CONFIRM ALL SITE AND AS-BUILT DIMENSIONS PRIOR TO ORDERING MATERIALS, ENGINEERED OR MANUFACTURED PRODUCTS AND REPORT ANY DISCREPANCIES. \*\*