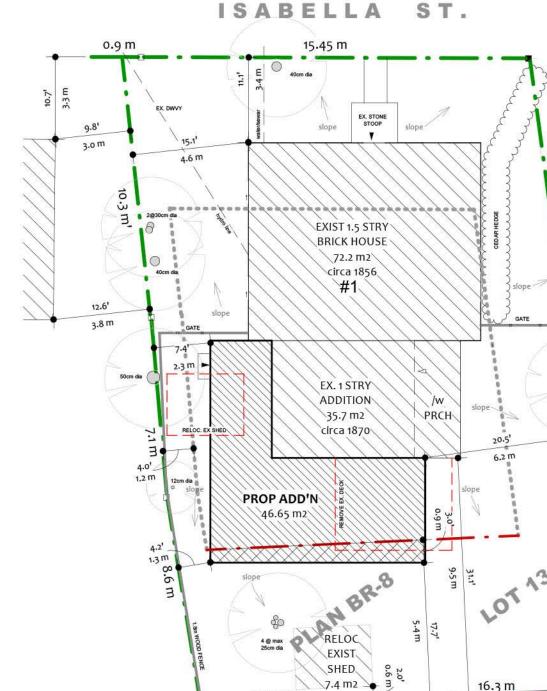

EXISTING WOOD FRAMING IS ACCEPTABLE EXCEPT WHERE THE EXISTING INTERFACE WITH NEW LOADS OR STRUCTURAL MEMBERS IS REINFORCED ACCORDINGLY 11.5.1.1.C187 REG'D PLAN BR-8 PART OF LOT 13 CITY OF BRAMPTON, PEEL REGION PER SURVEY DATED SEPT 12 1990 BY DONALD P. McLEAN O.L.S.

DETACHED SINGLE FAMILY DWELLING HERITAGE LISTED ASSET ZONING R1B [10.27 MATURE NEIGHBORHOOD]

LOT AREA 422 m2
\*COVERAGE 30% [10.27] = 126.6 m2
EX CVRG (incl. Porch) 106.8 m2
PROP ADD'N 46.6 m2
TOTAL COVERAGE 153.2 m2
MINOR VAR. COVERAGE OVER 26.6 m2

GROSS FLOOR AREA

EXISTING MAIN FL

EXISTING 2nd FL

PROPOSED ADD'N

TOTAL GFA

159.3

SETBACKS
\*FRONT 6m
EX FRONT 3.4m
\*INSIDE MIN 1.2m 1 STOREY
EX INSIDE SIDE 3.8m
PROP IN. SIDE ADD'N 1.3m
\*EXTERIOR SIDE MIN 3m
EXISTING EXT. S. SIDE 2.4m
PROP. EXT SIDE ADD'N 6.2m
\*REAR [10.27] 6.3m
EX REAR 9.5m

PROP REAR 5.4m
MINOR VAR ENCROCH = 0.9m
\*HEIGHT [10.27] 8.5m
EXIST HEIGHT 5.1m
PROP ADD'N HT 3.9 m
\*OPEN FRONT LANDSCP 70%

UNCOVERED BALC OR DECK ENCROACH 3m

1.8m WOOD FENCE

PROPOSED REAR ADDITION
1 ISABELLA ST

| No. | Description    | Date        |
|-----|----------------|-------------|
| 1   | CONCEPT DESIGN | MARCH 21_22 |
|     |                |             |
|     |                |             |
|     |                |             |
|     |                |             |