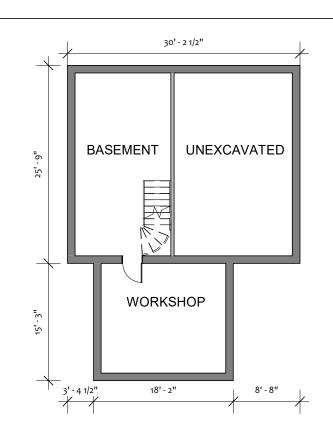

1 BASEMENT 1:150

2 MAIN FL 1:150

**SECOND FL** 1: 150

**5** DRIVE (N)

6 REAR (W) 1:150

7 SIDE (S) 1:150

\*\* THE GENERAL CONTRACTOR THAT IS CONSTRUCTING THE BUILDING IS TO CONFIRM ALL SITE AND AS-BUILT DIMENSIONS PRIOR TO ORDERING MATERIALS, ENGINEERED OR MANUFACTURED PRODUCTS AND REPORT ANY DISCREPANCIES. \*\*

1 BASEMENT

2 MAIN FL 1: 125

3 SECOND FL 1:125

Checked by

\*\* THE GENERAL CONTRACTOR THAT IS CONSTRUCTING THE BUILDING IS TO CONFIRM ALL SITE AND AS-BUILT DIMENSIONS PRIOR TO ORDERING MATERIALS, ENGINEERED OR MANUFACTURED PRODUCTS AND REPORT ANY DISCREPANCIES. \*\*