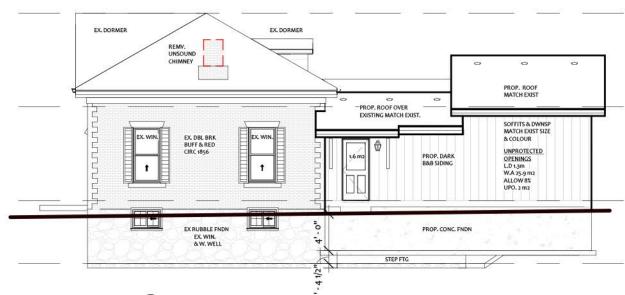

Checker

Scale As indicated

1 EXIST FRONT (E)

3 REAR (W) 1:125

2 DRIVE SIDE (N)

**DAVID ST SIDE (S)**1: 125

PROPOSED REAR ADDITION

1 ISABELLA ST