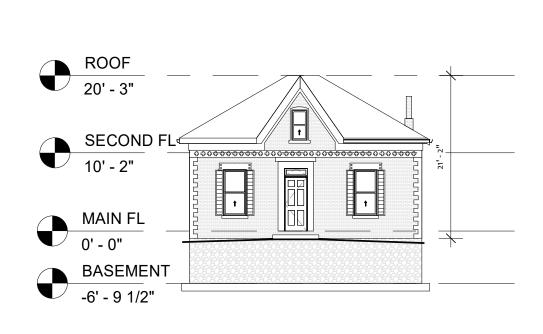

1 BASEMENT 1:150

2 MAIN FL 1:150

**SECOND FL** 1: 150

**5** DRIVE (N)

6 REAR (W) 1:150

7 SIDE (S) 1:150

\*\* THE GENERAL CONTRACTOR THAT IS CONSTRUCTING THE BUILDING IS TO CONFIRM ALL SITE AND AS-BUILT DIMENSIONS PRIOR TO ORDERING MATERIALS, ENGINEERED OR MANUFACTURED PRODUCTS AND REPORT ANY DISCREPANCIES. \*\*

1 BASEMENT

2 MAIN FL 1: 125

3 SECOND FL 1:125

Checked by

\*\* THE GENERAL CONTRACTOR THAT IS CONSTRUCTING THE BUILDING IS TO CONFIRM ALL SITE AND AS-BUILT DIMENSIONS PRIOR TO ORDERING MATERIALS, ENGINEERED OR MANUFACTURED PRODUCTS AND REPORT ANY DISCREPANCIES. \*\*