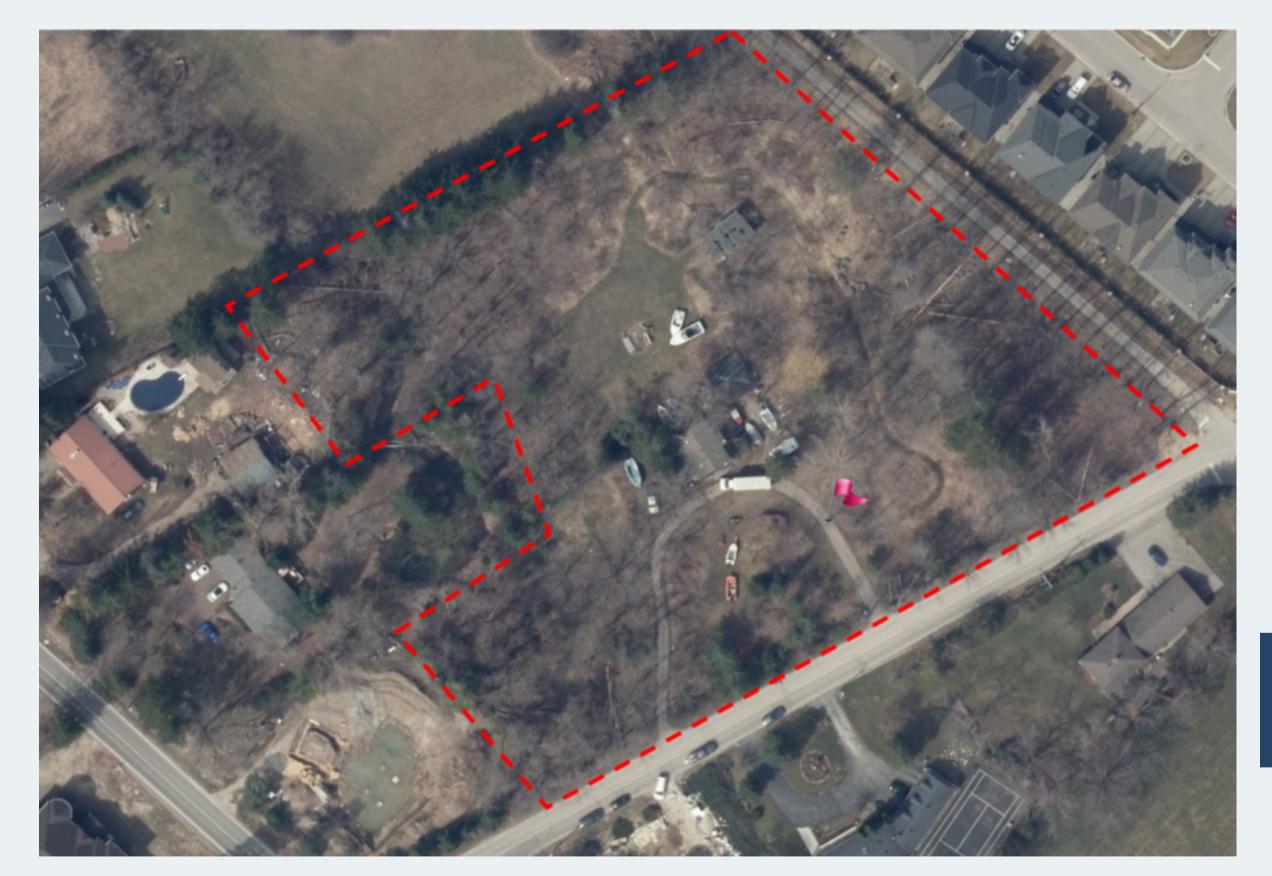

#### REVIEW OF HIA SITE FEATURES

Some features are of CHVI, others are not

- Dwelling;
- Outbuilding;
- Garage;
- Driveway
- Valley and Creek;
- Views.