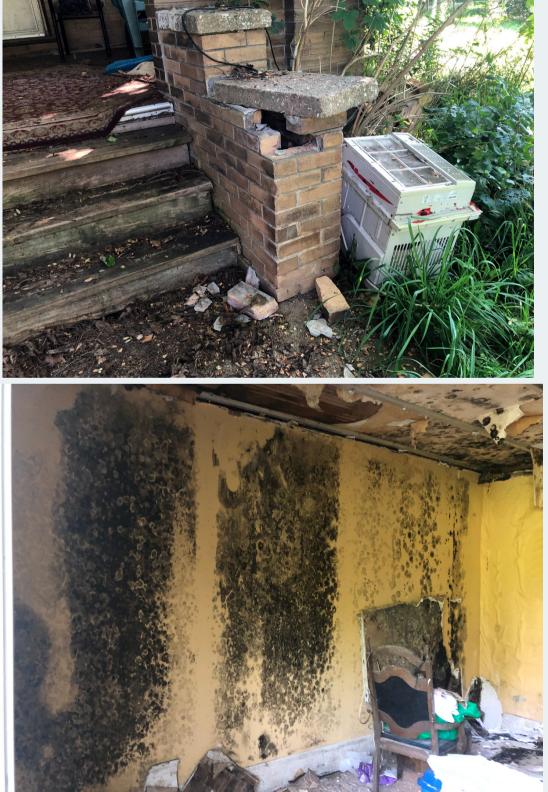

# HERITAGE TEE OF BRAMP-ISORY COMN AD'



# 8265 Churchville Road Brampton, ON

Vanessa Hicks, MHBC



Subject Lands (includes 8265 Churchville Road)

- Listed on the Register in 2009;
- Listing Candidate Summary Report,
- "2 1/2 storey, buff brick, Dutch Colonial style home" c. 1918;
- design/physical and contextual values;



Heritage Status

#### REVIEW OF HIA SITE FEATURES

Some features are of CHVI, others are not

- Dwelling;
- Outbuilding;
- Garage;
- Driveway
- Valley and Creek;
- Views.



#### 1968 aerial photo

## CONDITION









#### CONDITION









## SUMMARY OF CHVI

- Dwelling representative of Dutch Colonial Revival style with Craftsman influences;
- Garage and outbuilding not considered heritage features/attributes of the site.
- Theme of settlement of Chinguacousy Twp.
- Trimble farm and Clifford Bennett (c.1921);
- Original farm components removed;
- Historically related to its surroundings, facing the Credit River.





(bottom) 99 Elizabeth St. S., (top) Sears Homes 1927-1932 Catalogue

#### PROPOSED RESIDENTIAL PLAN OF SUBDIVISION (UNDER REVIEW)



## IMPACT ANALYSIS

- Only feature of CHVI is the existing dwelling;
- Removal is a permanent adverse impact;
- Impact is considered modest given that the building is not early, rare, or unique. The property does not demonstrate a high level of historical