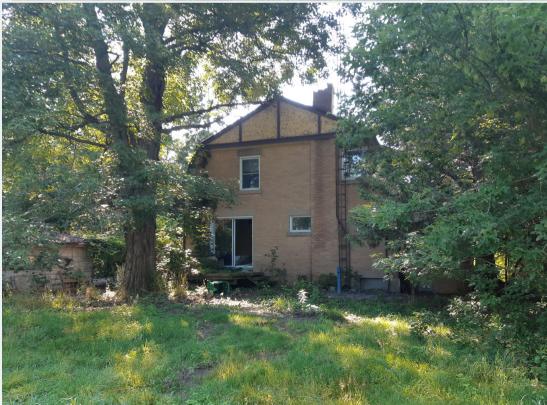

# HERITAGE TEE OF BRAMP-ISORY COMN AD'



# 8265 Churchville Road Brampton, ON

Vanessa Hicks, MHBC



Subject Lands (includes 8265 Churchville Road)

- Listed on the Register in 2009;
- Listing Candidate Summary Report,
- "2 1/2 storey, buff brick, Dutch Colonial style home" c. 1918;
- design/physical and contextual values;



Heritage Status

#### REVIEW OF HIA SITE FEATURES

Some features are of CHVI, others are not

- Dwelling;
- Outbuilding;
- Garage;
- Driveway
- Valley and Creek;
- Views.



#### 1968 aerial photo

## CONDITION









#### CONDITION









## SUMMARY OF CHVI

- Dwelling representative of Dutch Colonial Revival style with Craftsman influences;
- Garage and outbuilding not considered heritage features/attributes of the site.
- Theme of settlement of Chinguacousy Twp.
- Trimble farm and Clifford Bennett (c.1921);
- Original farm components removed;
- Historically related to its surroundings, facing the Credit River.





(bottom) 99 Elizabeth St. S., (top) Sears Homes 1927-1932 Catalogue

#### PROPOSED RESIDENTIAL PLAN OF SUBDIVISION (UNDER REVIEW)



## IMPACT ANALYSIS

- Only feature of CHVI is the existing dwelling;
- Removal is a permanent adverse impact;
- Impact is considered modest given that the building is not early, rare, or unique. The property does not demonstrate a high level of histor