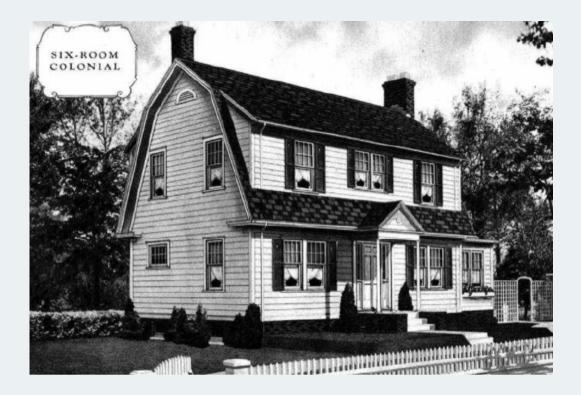

ted on the Register in 2009;
- Listing Candidate Summary Report,
- "2 1/2 storey, buff brick, Dutch Colonial style home" c. 1918;
- design/physical and contextual values;



Heritage Status

#### REVIEW OF HIA SITE FEATURES

Some features are of CHVI, others are not

- Dwelling;
- Outbuilding;
- Garage;
- Driveway
- Valley and Creek;
- Views.



#### 1968 aerial photo

## CONDITION









#### CONDITION









## SUMMARY OF CHVI

- Dwelling representative of Dutch Colonial Revival style with Craftsman influences;
- Garage and outbuilding not considered heritage features/attributes of the site.
- Theme of settlement of Chinguacousy Twp.
- Trimble farm and Clifford Bennett (c.1921);
- Original farm components removed;
- Historically related to its surroundings, facing the Credit River.





(bottom) 99 Elizabeth St. S., (top) Sears Homes 1927-1932 Catalogue

#### PROPOSED RESIDENTIAL PLAN OF SUBDIVISION (UNDER REVIEW)



## IMPACT ANALYSIS

- Only feature of CHVI is the existing dwelling;
- Removal is a permanent adverse impact;
- Impact is considered modest given that the building is not early, rare, or unique. The property does not demonstrate a high level of historical or contextual value.





## MITIGATION

- Documentation (photographs);
- Salvage of materials as opposed to being deposited as landfill;
- Selection of bricks set aside and incorporated as landscape features on-site;
- Potential entrance signage features, landscape features, etc.;
- Installation of a commemorative plaque;
- Details for commemoration be provided in a Commemoration Plan as part of future