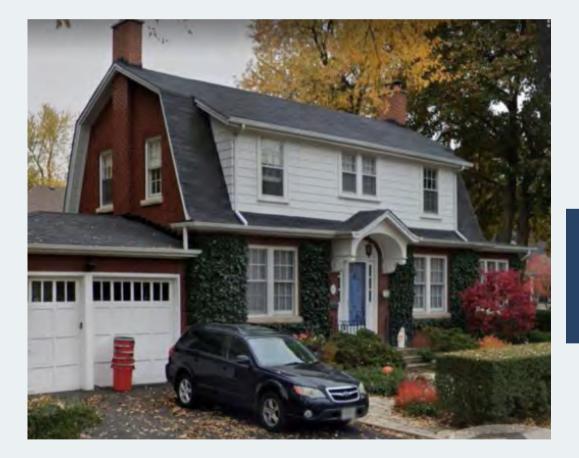

d on the Register in 2009;
- Listing Candidate Summary Report,
- "2 1/2 storey, buff brick, Dutch Colonial style home" c. 1918;
- design/physical and contextual values;



Heritage Status

#### REVIEW OF HIA SITE FEATURES

Some features are of CHVI, others are not

- Dwelling;
- Outbuilding;
- Garage;
- Driveway
- Valley and Creek;
- Views.



#### 1968 aerial photo

## CONDITION









#### CONDITION









## SUMMARY OF CHVI

- Dwelling representative of Dutch Colonial Revival style with Craftsman influences;
- Garage and outbuilding not considered heritage features/attributes of the site.
- Theme of settlement of Chinguacousy Twp.
- Trimble farm and Clifford Bennett (c.1921);
- Original farm components removed;
- Historically related to its surroundings, facing the Credit River.





(bottom) 99 Elizabeth St. S., (top) Sears Homes 1927-1932 Catalogue

#### PROPOSED RESIDENTIAL PLAN OF SUBDIVISION (UNDER REVIEW)



## IMPACT ANALYSIS

- Only feature of CHVI is the existing dwelling;
- Removal is a permanent adverse impact;
- Impact is considered modest given that the building is not early, rare, or unique. The property does not demonstrate a high level of historical or contextual value.





## MITIGATION

- Documentation (photographs);
- Salvage of materials as opposed to being deposited as landfill;
- Selection of bricks set aside and incorporated as landscape features on-site;
- Potential entrance signage features, landscape features, etc.;
- Installation of a commemorative plaque;
- Details for commemoration be provided in a Commemoration Plan as part of future de