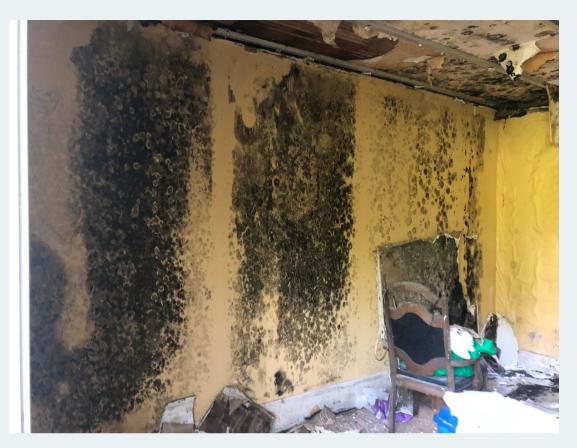

## SUMMARY OF CHVI

- Dwelling representative of Dutch Colonial Revival style with Craftsman influences;
- Garage and outbuilding not considered heritage features/attributes of the site.
- Theme of settlement of Chinguacousy Twp.
- Trimble farm and Clifford Bennett (c.1921);
- Original farm components removed;
- Historically related to its surroundings, facing the Credit River.





(bottom) 99 Elizabeth St. S., (top) Sears Homes 1927-1932 Catalogue

#### PROPOSED RESIDENTIAL PLAN OF SUBDIVISION (UNDER REVIEW)



## IMPACT ANALYSIS

- Only feature of CHVI is the existing dwelling;
- Removal is a permanent adverse impact;
- Impact is considered modest given that the building is not early, rare, or unique. The property does not demonstrate a high level of historical or contextual value.





## MITIGATION

- Documentation (photographs);
- Salvage of materials as opposed to being deposited as landfill;
- Selection of bricks set aside and incorporated as landscape features on-site;
- Potential entrance signage features, landscape features, etc.;
- Installation of a commemorative plaque;
- Details for commemoration be provided in a Commemoration Plan as part of future detailed planning applications.