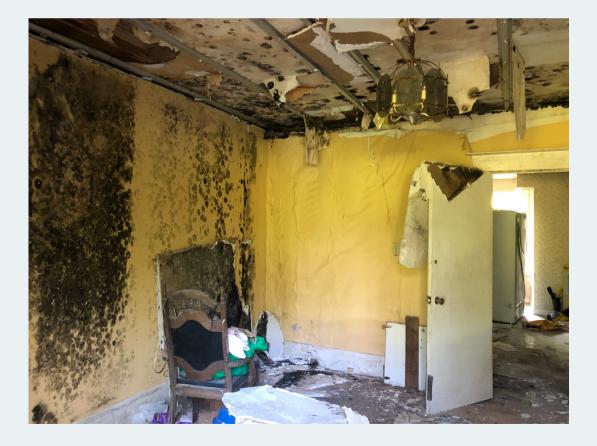

## SUMMARY OF CHVI

- Dwelling representative of Dutch Colonial Revival style with Craftsman influences;
- Garage and outbuilding not considered heritage features/attributes of the site.
- Theme of settlement of Chinguacousy Twp.
- Trimble farm and Clifford Bennett (c.1921);
- Original farm components removed;
- Historically related to its surroundings, facing the Credit River.





(bottom) 99 Elizabeth St. S., (top) Sears Homes 1927-1932 Catalogue

#### PROPOSED RESIDENTIAL PLAN OF SUBDIVISION (UNDER REVIEW)



## IMPACT ANALYSIS

- Only feature of CHVI is the existing dwelling;
- Removal is a permanent adverse impact;
- Impact is considered modest given that the building is not early, rare, or unique. The property does not demonstrate a high level of historical or contextual value.





## MITIGATION

- Documentation (photographs);
- Salvage of materials as opposed to being deposited as landfill;
- Selection of bricks set aside and incorporated as landscape features on-site;
- Potential entrance signage features, landscape features, etc.;
- Installation of a commemorative plaque;
- Details for commemoration be provided in a Commemoration Plan as part of future detailed planning applications.