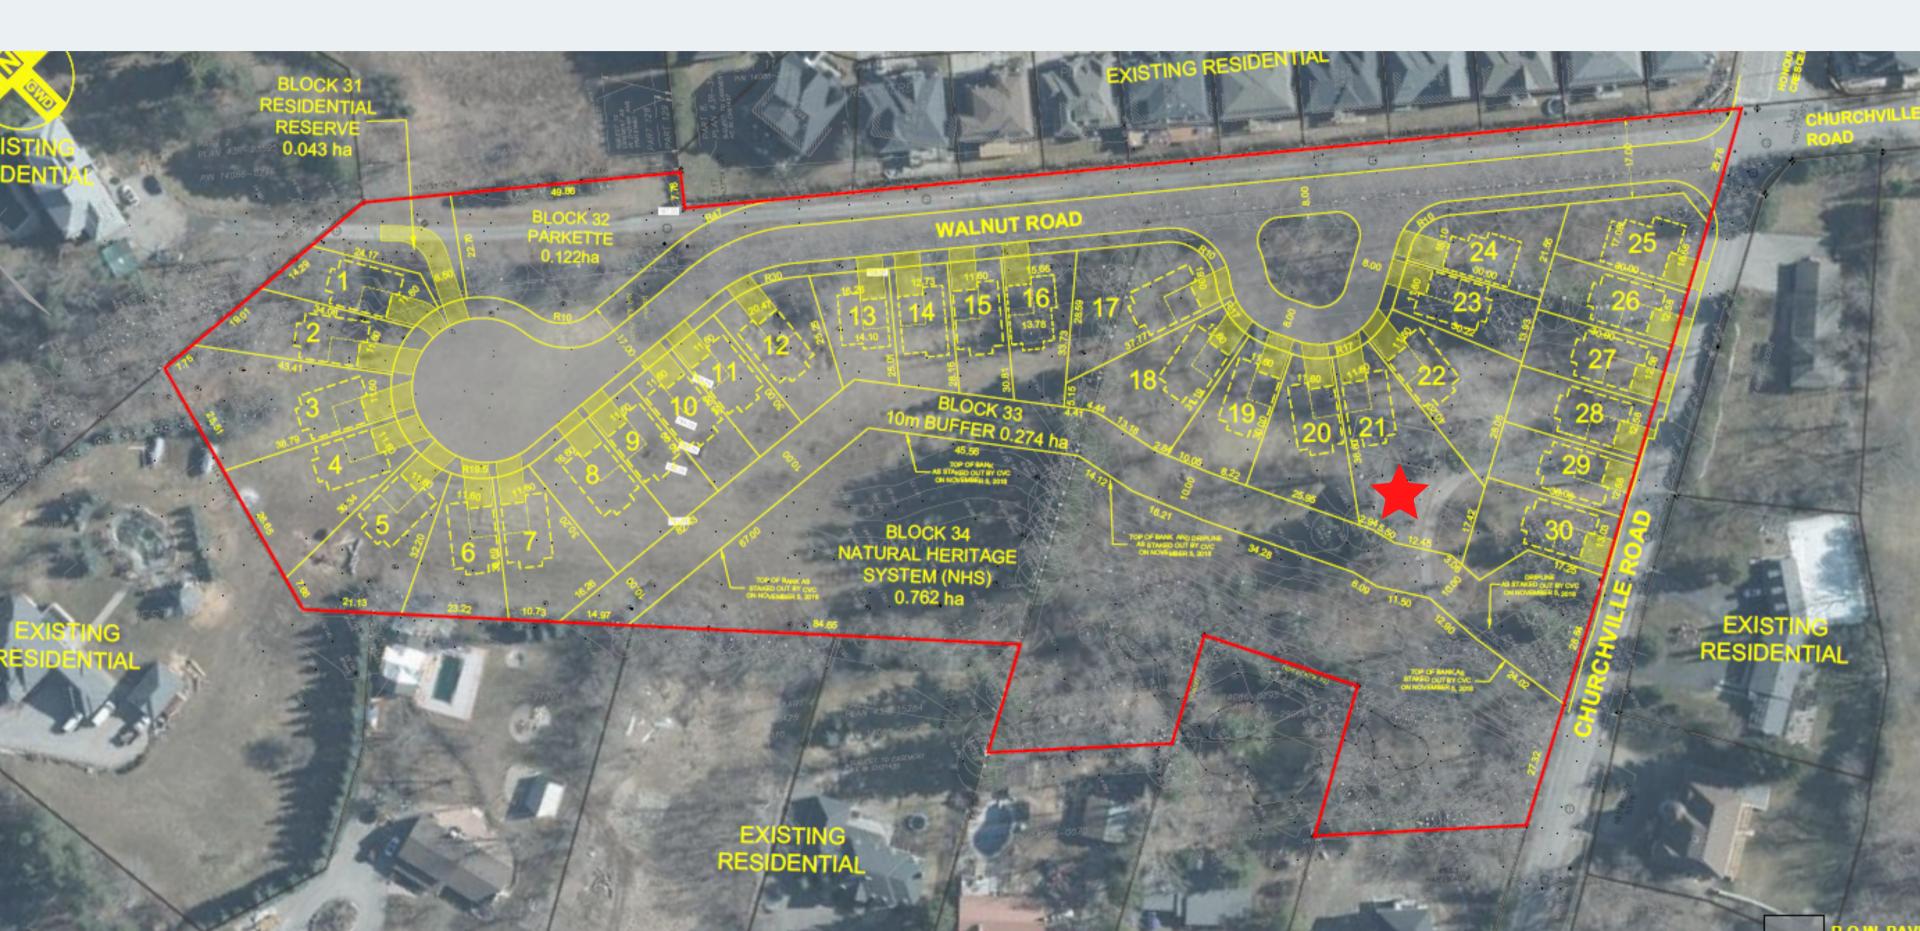

ign/physical and contextual values;



Heritage Status

#### REVIEW OF HIA SITE FEATURES

Some features are of CHVI, others are not

- Dwelling;
- Outbuilding;
- Garage;
- Driveway
- Valley and Creek;
- Views.



#### 1968 aerial photo

## CONDITION









#### CONDITION









## SUMMARY OF CHVI

- Dwelling representative of Dutch Colonial Revival style with Craftsman influences;
- Garage and outbuilding not considered heritage features/attributes of the site.
- Theme of settlement of Chinguacousy Twp.
- Trimble farm and Clifford Bennett (c.1921);
- Original farm components removed;
- Historically related to its surroundings, facing the Credit River.





(bottom) 99 Elizabeth St. S., (top) Sears Homes 1927-1932 Catalogue

#### PROPOSED RESIDENTIAL PLAN OF SUBDIVISION (UNDER REVIEW)



## IMPACT ANALYSIS

- Only feature of CHVI is the existing dwelling;
- Removal is a permanent adverse impact;
- Impact is considered modest given that the building is not early, rare, or unique. The property does not demonstrate a high level of historical or contextual value.





## MITIGATION

- Documentation (photographs);
- Salvage of materials as opposed to being deposited as landfill;
- Selection of bricks set aside and incorporated as landscape features on-site;
- Potential entrance signage features, landscape features, etc.;
- Installation of a commemorative plaque;
- Details for commemoration be provided in a Commemoration Plan as part of future detailed planning applications.