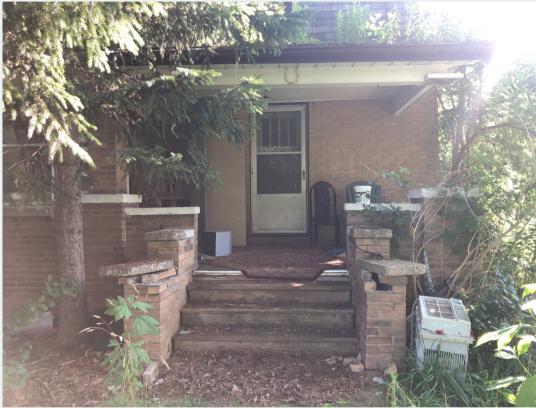

# HERITAGE TEE OF BRAMP-ISORY COMN AD'



# 8265 Churchville Road Brampton, ON

Vanessa Hicks, MHBC



Subject Lands (includes 8265 Churchville Road)

- Listed on the Register in 2009;
- Listing Candidate Summary Report,
- "2 1/2 storey, buff brick, Dutch Colonial style home" c. 1918;
- design/physical and contextual values;



Heritage Status

#### REVIEW OF HIA SITE FEATURES

Some features are of CHVI, others are not

- Dwelling;
- Outbuilding;
- Garage;
- Driveway
- Valley and Creek;
- Views.



#### 1968 aerial photo

## CONDITION









#### CONDITION









## SUMMARY OF CHVI

- Dwelling representative of Dutch Colonial Revival style with Craftsman influences;
- Garage and outbuilding not considered heritage features/attributes of the site.
- Theme of settlement of Chinguacousy Twp.
- Trimble farm and Clifford Bennett (c.1921);
- Original farm components removed;
- Historically related to its surroundings, facing the Credit River.





(bottom) 99 Elizabeth St. S., (top) Sears Homes 1927-1932 Catalogue

#### PROPOSED RESIDENTIAL PLAN OF SUBDIVISION (UNDER REVIEW)



## IMPACT ANALYSIS

- Only feature of CHVI is the existing dwelling;
- Removal is a permanent adverse impact;
- Impact is considered modest given that the building is not early, rare, or unique. The property does not demonstrate a high level of hist