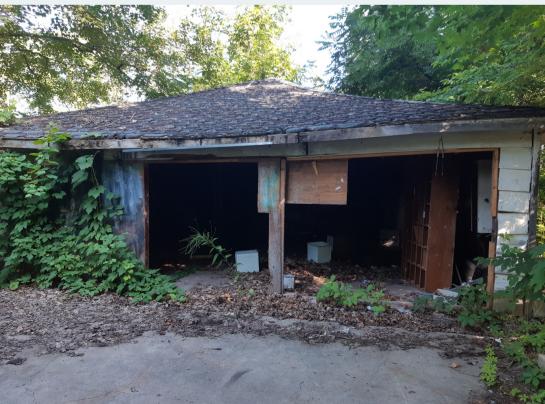

#### REVIEW OF HIA SITE FEATURES

Some features are of CHVI, others are not

- Dwelling;
- Outbuilding;
- Garage;
- Driveway
- Valley and Creek;
- Views.

## CONDITION

#### CONDITION

## SUMMARY OF CHVI

- Dwelling representative of Dutch Colonial Revival style with Craftsman influences;
- Garage and outbuilding not considered heritage features/attributes of the site.
- Theme of settlement of Chinguacousy Twp.
- Trimble farm and Clifford Bennett (c.1921);
- Original farm components removed;
- Historically related to its surroundings, facing the Credit River.