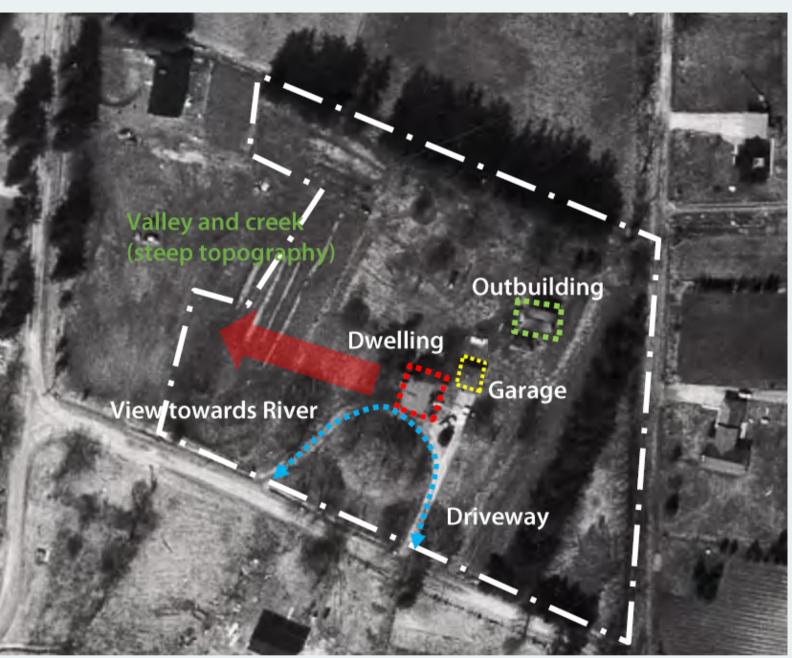

#### REVIEW OF HIA SITE FEATURES

Some features are of CHVI, others are not

- Dwelling;
- Outbuilding;
- Garage;
- Driveway
- Valley and Creek;
- Views.

#### 1968 aerial photo