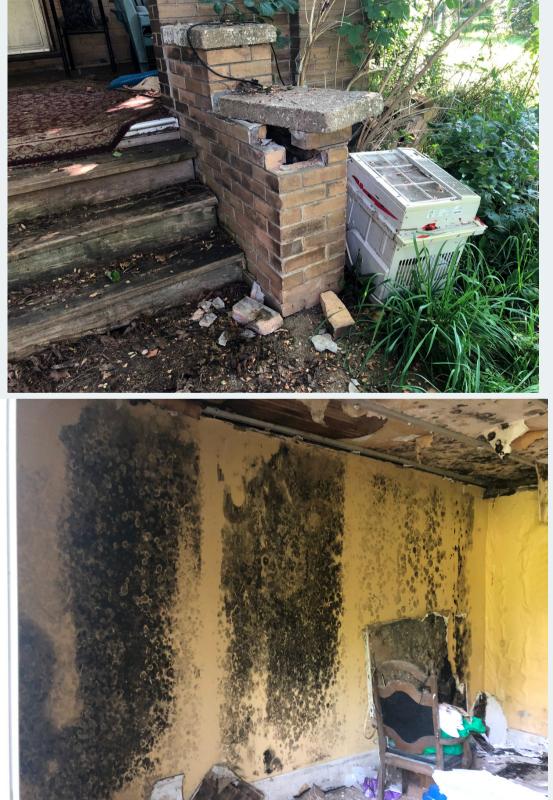

# HERITAGE TEE OF BRAMP-ISORY COMN AD'



# 8265 Churchville Road Brampton, ON

Vanessa Hicks, MHBC



Subject Lands (includes 8265 Churchville Road)

- Listed on the Register in 2009;
- Listing Candidate Summary Report,
- "2 1/2 storey, buff brick, Dutch Colonial style home" c. 1918;
- design/physical and contextual values;



Heritage Status

#### REVIEW OF HIA SITE FEATURES

Some features are of CHVI, others are not

- Dwelling;
- Outbuilding;
- Garage;
- Driveway
- Valley and Creek;
- Views.



#### 1968 aerial photo

## CONDITION









#### CONDITION









## SUMMARY OF CHVI

- Dwelling representative of Dutch Colonial Revival style with Craftsman influences;
- Garage and outbuilding not considered heritage features/attributes of the site.
- Theme of settlement of Chinguacousy Twp.
- Trimble farm and Clifford Bennett (c.1921);
- Original farm components removed;
- Historically related to its surroundings, facing the Credit River.





(bottom) 99 Elizabeth St. S., (top) Sears Homes 1927-1932 Catalogue

#### PROPOSED RESIDENTIAL PLAN OF SUBDIVISION (UNDER REVIEW)



## IMPACT ANALYSIS

- Only feature of CHVI is the existing dwelling;
- Removal is a permanent adverse impact;
- Impact is considered modest given that the building is not early, rare, or unique. The property does not demonstrate a high level of historic