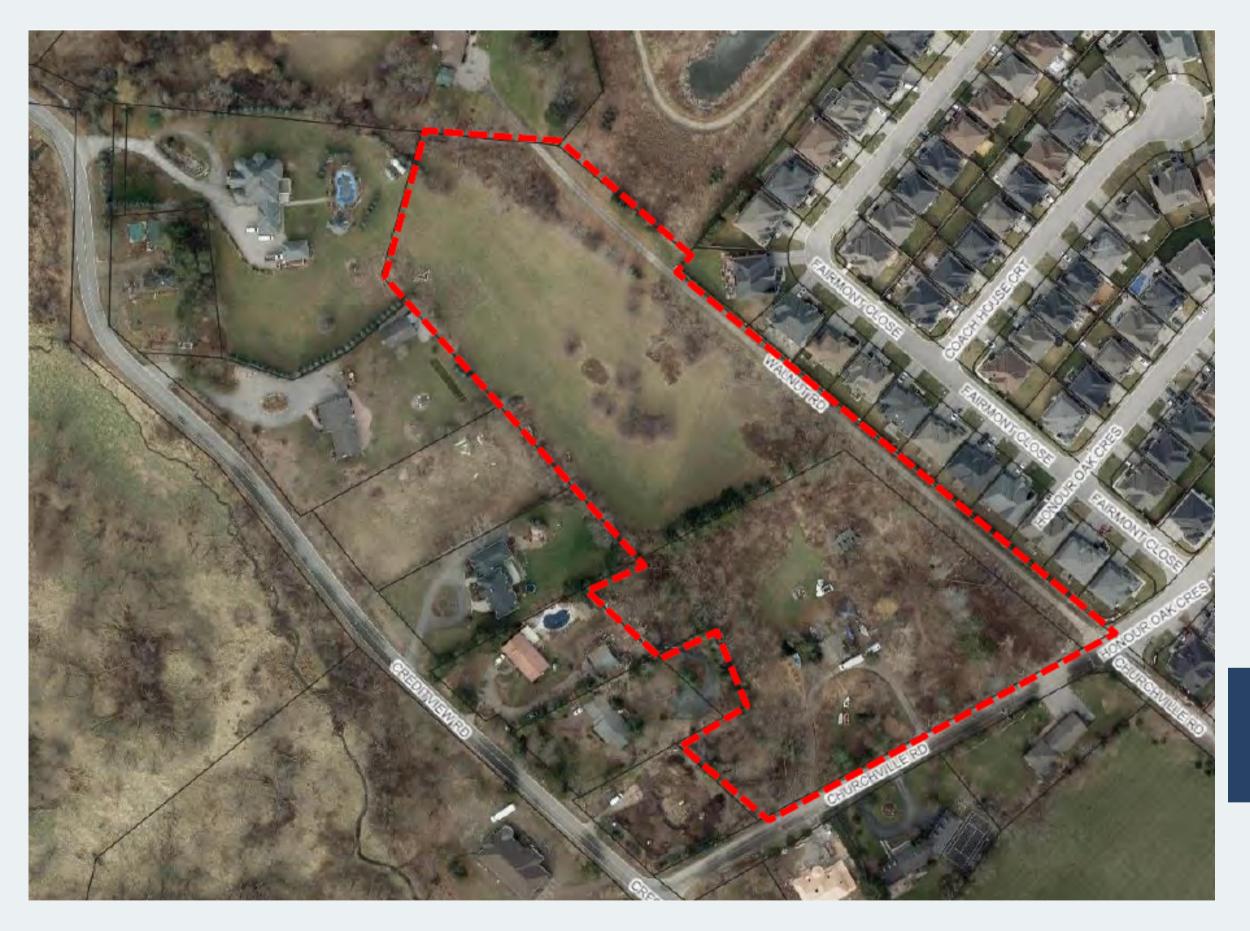

# HERITAGE TEE OF BRAMP-ISORY COMN AD'



# 8265 Churchville Road Brampton, ON

Vanessa Hicks, MHBC



Subject Lands (includes 8265 Churchville Road)

- Listed on the Register in 2009;
- Listing Candidate Summary Report,
- "2 1/2 storey, buff brick, Dutch Colonial style home" c. 1918;
- design/physical and contextual values;



Heritage Status

#### REVIEW OF HIA SITE FEATURES

Some features are of CHVI, others are not

- Dwelling;
- Outbuilding;
- Garage;
- Driveway
- Valley and Creek;
- Views.



#### 1968 aerial photo

## CONDITION









#### CONDITION









## SUMMARY OF CHVI

- Dwelling representative of Dutch Colonial Revival style with Craftsman influences;
- Garage and outbuilding not considered heritage features/attributes of the site.
- Theme of settlement of Chinguacousy Twp.
- Trimble farm and Clifford Bennett (c.1921);
- Original farm components removed;
- Historically