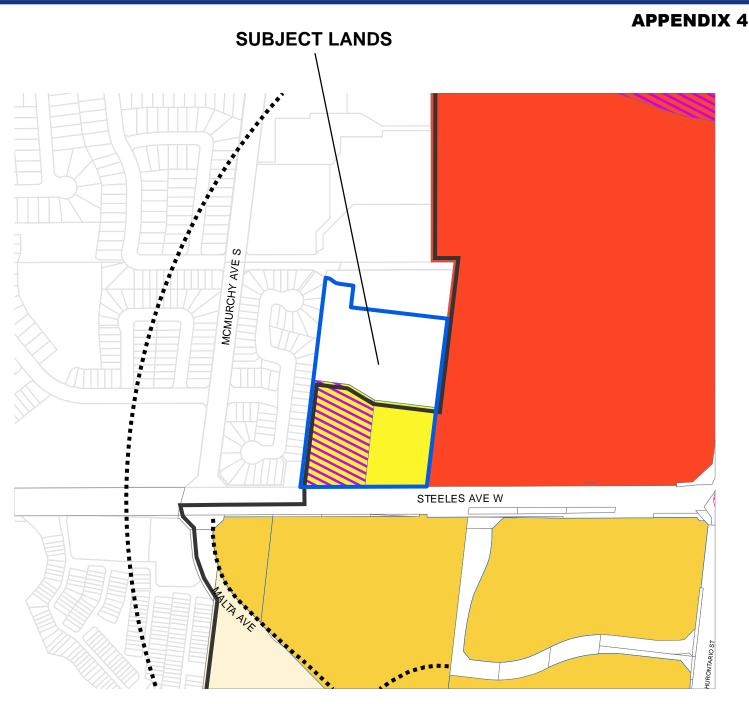

EXTRACT FROM SCHEDULE SP55(A) OF THE DOCUMENT KNOWN AS HURONTARIO-MAIN CORRIDOR SECONDARY PLAN

#### RESIDENTIAL

COMMERCIAL

| MD  | MEDIUM DENSITY   |
|-----|------------------|
| HD1 | HIGH DENSITY ONE |
| HD2 | HIGH DENSITY TWO |

REGIONAL COMMERCIAL

#### MIXED USE MU1 MIXED USE ONE MU2 MIXED USE TWO

MU3 MIXED USE THREE ROADS

COLLECTOR ROAD

## INSTITUTIONAL

**APPENDIX 4** 

S SENIOR PUBLIC SCHOOL FIRE STATION INSTITUTIONAL

# GATEWAYS

- SECONDARY GATEWAY

## OPEN SPACE

NP NEIGHBOURHOOD PARK С CEMETERY 1-2

SPECIAL POLICY AREAS

PLANNING, BUILDING AND ECONOMIC DEVELOPMENT

Author: ckovac Date: 2022/05/19 **SECONDARY PLAN DESIGNATIONS KANEFF GROUP** 

CITY FILE: OZS-2022-0023