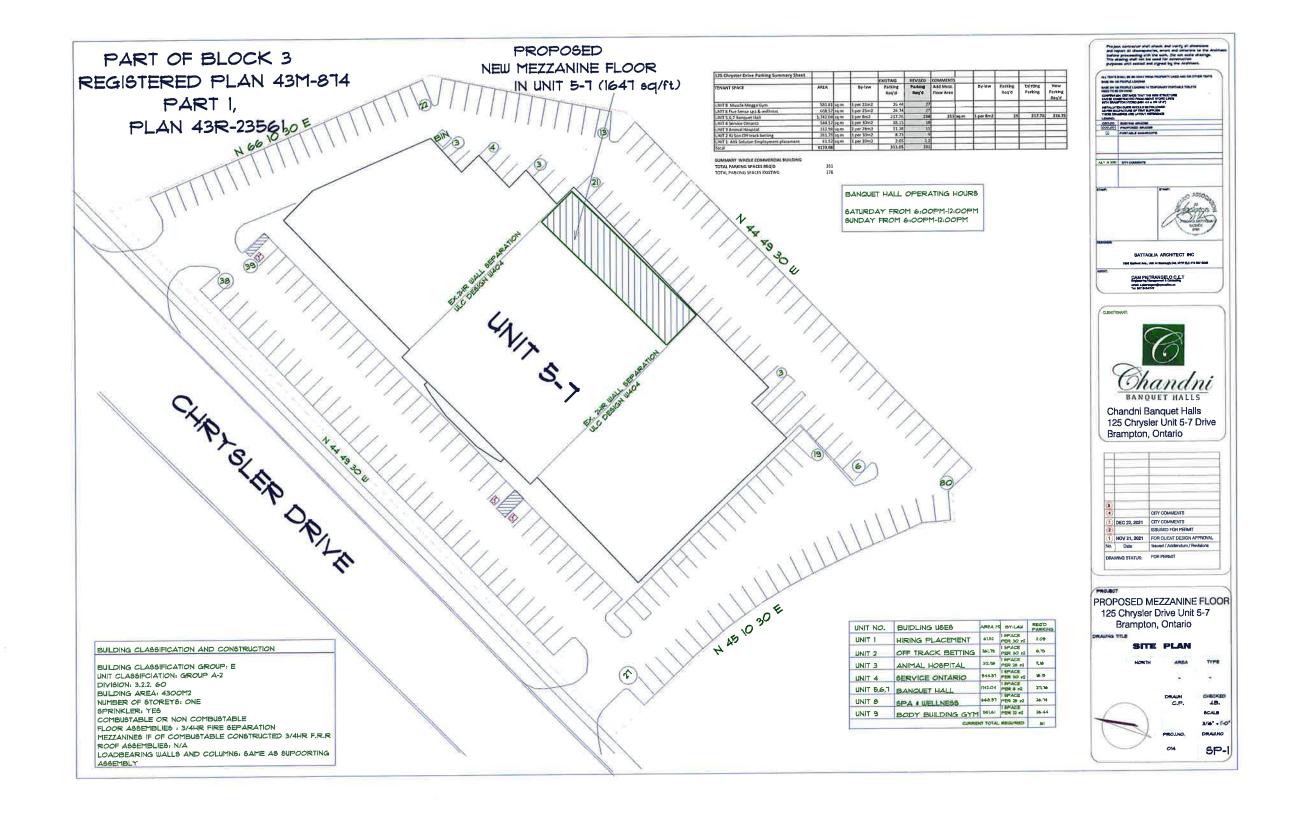

AND WHEREAS the property involved in this application is described Block 3, Plan 43M-874, Part 1, Plan 43R-23561 municipally known as **125 CHRYSLER DRIVE, UNITS 5-7**, Brampton;

AND WHEREAS the applicant is requesting the following variance(s):

1. To provide 278 parking spaces whereas the by-law requires a minimum of 331parking spaces.

The land which is subject of this application is the subject of an application under the Planning Act for:

Plan of Subdivision: \_\_\_\_\_ NO \_\_\_\_ File Number: \_\_\_\_\_\_
Application for Consent: \_\_\_\_ NO \_\_\_\_ File Number: \_\_\_\_\_

| Name of                                                                                                                  | Owner(s) 1630604 ONTARIO L                                                                                                                                                 |                                                                       |
|--------------------------------------------------------------------------------------------------------------------------|----------------------------------------------------------------------------------------------------------------------------------------------------------------------------|-----------------------------------------------------------------------|
| Address                                                                                                                  | 16 APPENINE COURT BRAM                                                                                                                                                     | MPTON ONTARIO L6R 1H4                                                 |
| Phone #                                                                                                                  | 416 662-3607                                                                                                                                                               | Fax #                                                                 |
| Email                                                                                                                    | laddichandni@hotmail.com                                                                                                                                                   | 1 4A II                                                               |
| Name of                                                                                                                  | Agent Cam Pietrangelo C.E                                                                                                                                                  | E.T.                                                                  |
|                                                                                                                          | 108 Leander Street Brampton                                                                                                                                                | Ontario L6S 3N8                                                       |
| Phone #                                                                                                                  | 847 542-8147                                                                                                                                                               | Fax #                                                                 |
| Email                                                                                                                    | c.pietrangelo@sympatico.ca                                                                                                                                                 |                                                                       |
| Nature a                                                                                                                 | nd extent of relief applied for                                                                                                                                            | (variances requested):                                                |
| To provi                                                                                                                 |                                                                                                                                                                            | nereas the the by-law requires a minimum of 312 park                  |
| spaces                                                                                                                   | mmoraial building operatin                                                                                                                                                 | ng as banquet hall has added 153m2 of mezzanine flo                   |
|                                                                                                                          | nimercial building operaum<br>he existing ground floor.                                                                                                                    | ig as pariquetriali has added 155m2 of hiezzanine ild                 |
| abovoti                                                                                                                  | to oxiding ground noor.                                                                                                                                                    | €.                                                                    |
|                                                                                                                          |                                                                                                                                                                            |                                                                       |
|                                                                                                                          |                                                                                                                                                                            |                                                                       |
|                                                                                                                          |                                                                                                                                                                            |                                                                       |
|                                                                                                                          |                                                                                                                                                                            |                                                                       |
|                                                                                                                          |                                                                                                                                                                            |                                                                       |
|                                                                                                                          |                                                                                                                                                                            | d                                                                     |
|                                                                                                                          | not possible to comply with t                                                                                                                                              |                                                                       |
|                                                                                                                          |                                                                                                                                                                            | the provisions of the by-law?  ng space , provided 278 parking spaces |
|                                                                                                                          |                                                                                                                                                                            |                                                                       |
|                                                                                                                          |                                                                                                                                                                            |                                                                       |
|                                                                                                                          |                                                                                                                                                                            |                                                                       |
|                                                                                                                          |                                                                                                                                                                            |                                                                       |
| by-law r                                                                                                                 | requirements is 312 parkin                                                                                                                                                 | ng space , provided 278 parking spaces                                |
| by-law r                                                                                                                 | requirements is 312 parkin                                                                                                                                                 | ng space , provided 278 parking spaces                                |
| by-law r                                                                                                                 | requirements is 312 parkin                                                                                                                                                 | ng space , provided 278 parking spaces                                |
| by-law r                                                                                                                 | requirements is 312 parkin escription of the subject land: ber part of block 3                                                                                             | ng space , provided 278 parking spaces                                |
| by-law r                                                                                                                 | equirements is 312 parking scription of the subject land: ber part of block 3 mber/Concession Number                                                                       | ng space , provided 278 parking spaces                                |
| Legal De<br>Lot Num<br>Plan Nur<br>Municipa                                                                              | escription of the subject land: ber part of block 3 nber/Concession Number al Address 125 Chrysler Drive Uni                                                               | ng space , provided 278 parking spaces  PLAN 43M-874  it5,6,7         |
| Legal De<br>Lot Num<br>Plan Nur<br>Municipa                                                                              | escription of the subject land: ber part of block 3 mber/Concession Number al Address 125 Chrysler Drive Uni                                                               | ng space , provided 278 parking spaces  PLAN 43M-874  it5,6,7         |
| Legal De<br>Lot Num<br>Plan Nur<br>Municipa<br>Dimensia<br>Frontage                                                      | escription of the subject land: ber part of block 3 mber/Concession Number al Address 125 Chrysler Drive Uni                                                               | ng space , provided 278 parking spaces  PLAN 43M-874  it5,6,7         |
| Legal De<br>Lot Num<br>Plan Nur<br>Municipa                                                                              | escription of the subject land: ber part of block 3 mber/Concession Number al Address 125 Chrysler Drive Uni                                                               | ng space , provided 278 parking spaces  PLAN 43M-874  it5,6,7         |
| Legal De<br>Lot Num<br>Plan Nur<br>Municipa<br>Dimensi<br>Frontage<br>Depth<br>Area                                      | escription of the subject land: ber part of block 3 mber/Concession Number al Address 125 Chrysler Drive Uni on of subject land (in metric use 21.983m 90.407m 12,218.6sm  | ng space , provided 278 parking spaces  PLAN 43M-874  it5,6,7         |
| Legal De<br>Lot Num<br>Plan Nur<br>Municipa<br>Dimensi<br>Frontage<br>Depth<br>Area                                      | escription of the subject land: ber part of block 3 mber/Concession Number al Address 125 Chrysler Drive Uni con of subject land (in metric use 21.983m 90.407m 12,218.6sm | ng space , provided 278 parking spaces  PLAN 43M-874 it5,6,7  units)  |
| Legal De<br>Lot Num<br>Plan Nur<br>Municipa<br>Dimensis<br>Frontage<br>Depth<br>Area                                     | requirements is 312 parking scription of the subject land: ber part of block 3 mber/Concession Number at Address 125 Chrysler Drive Unit 21.983m 90.407m 12,218.6sm        | PLAN 43M-874 it5,6,7  units)  Seasonal Road                           |
| Legal De<br>Lot Num<br>Plan Nur<br>Municipa<br>Dimensic<br>Frontage<br>Depth<br>Area<br>Access t<br>Provinci<br>Municipa | escription of the subject land: ber part of block 3 mber/Concession Number al Address 125 Chrysler Drive Uni con of subject land (in metric use 21.983m 90.407m 12,218.6sm | PLAN 43M-874 it5,6,7  units)  Seasonal Road                           |