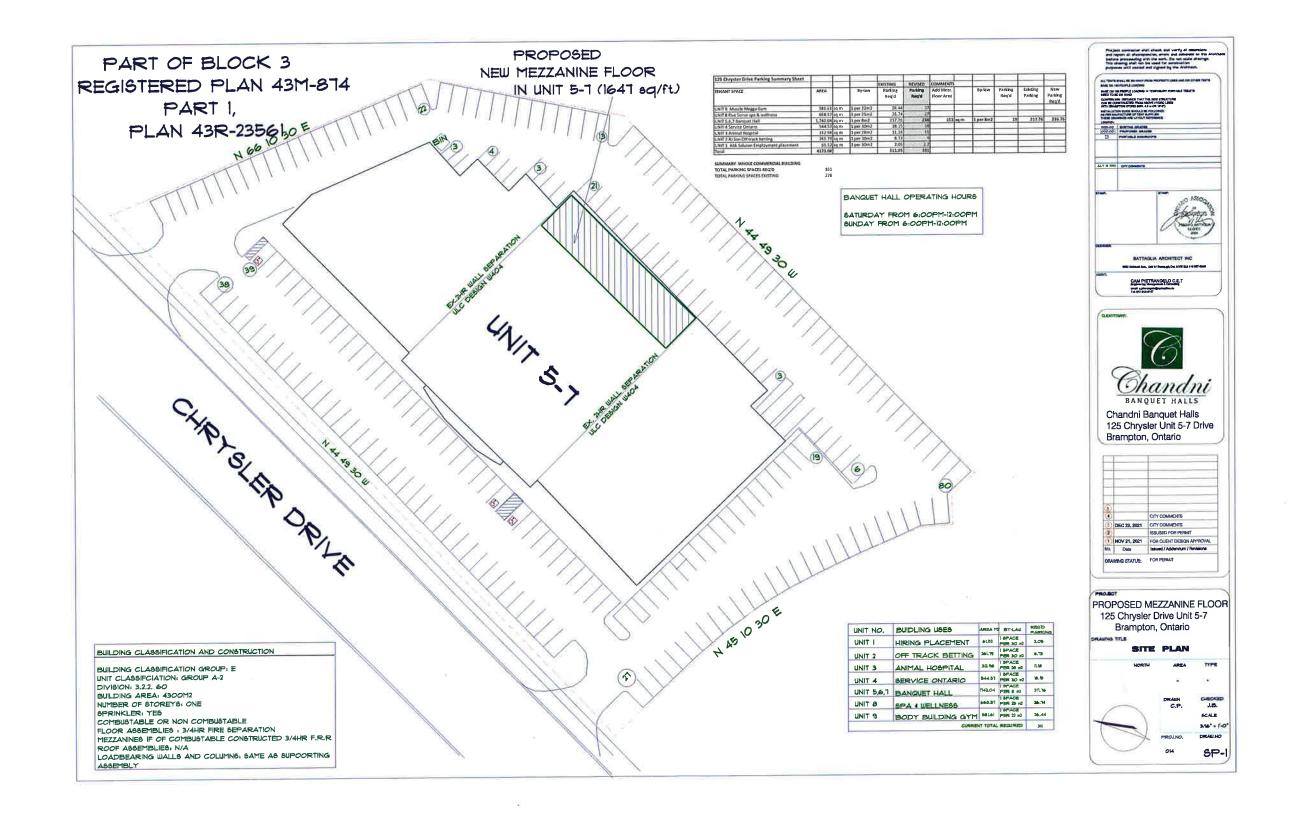

AND WHEREAS the property involved in this application is described Block 3, Plan 43M-874, Part 1, Plan 43R-23561 municipally known as **125 CHRYSLER DRIVE, UNITS 5-7**, Brampton;

AND WHEREAS the applicant is requesting the following variance(s):

1. To provide 278 parking spaces whereas the by-law requires a minimum of 331parking spaces.

The land which is subject of this application is the subject of an application under the Planning Act for:

Plan of Subdivision: \_\_\_\_\_ NO \_\_\_\_ File Number: \_\_\_\_\_\_
Application for Consent: \_\_\_\_ NO \_\_\_\_ File Number: \_\_\_\_\_

| Name of                                                                                                                  | Owner(s) 1630604 ONTARIO L                                                                                                                                                 |                                                                       |
|--------------------------------------------------------------------------------------------------------------------------|----------------------------------------------------------------------------------------------------------------------------------------------------------------------------|-----------------------------------------------------------------------|
| Address                                                                                                                  | 16 APPENINE COURT BRAM                                                                                                                                                     | MPTON ONTARIO L6R 1H4                                                 |
| Phone #                                                                                                                  | 416 662-3607                                                                                                                                                               | Fax #                                                                 |
| Email                                                                                                                    | laddichandni@hotmail.com                                                                                                                                                   | 1 4A II                                                               |
| Name of                                                                                                                  | Agent Cam Pietrangelo C.E                                                                                                                                                  | E.T.                                                                  |
|                                                                                                                          | 108 Leander Street Brampton                                                                                                                                                | Ontario L6S 3N8                                                       |
| Phone #                                                                                                                  | 847 542-8147                                                                                                                                                               | Fax #                                                                 |
| Email                                                                                                                    | c.pietrangelo@sympatico.ca                                                                                                                                                 |                                                                       |
| Nature a                                                                                                                 | nd extent of relief applied for                                                                                                                                            | (variances requested):                                                |
| To provi                                                                                                                 |                                                                                                                                                                            | nereas the the by-law requires a minimum of 312 park                  |
| spaces                                                                                                                   | mmoraial building operatin                                                                                                                                                 | ng as banquet hall has added 153m2 of mezzanine flo                   |
|                                                                                                                          | nimercial building operaum<br>he existing ground floor.                                                                                                                    | ig as pariquetriali has added 155m2 of hiezzanine ild                 |
| abovoti                                                                                                                  | to oxiding ground noor.                                                                                                                                                    | €.                                                                    |
|                                                                                                                          |                                                                                                                                                                            |                                                                       |
|                                                                                                                          |                                                                                                                                                                            |                                                                       |
|                                                                                                                          |                                                                                                                                                                            |                                                                       |
|                                                                                                                          |                                                                                                                                                                            |                                                                       |
|                                                                                                                          |                                                                                                                                                                            |                                                                       |
|                                                                                                                          |                                                                                                                                                                            | d                                                                     |
|                                                                                                                          | not possible to comply with t                                                                                                                                              |                                                                       |
|                                                                                                                          |                                                                                                                                                                            | the provisions of the by-law?  ng space , provided 278 parking spaces |
|                                                                                                                          |                                                                                                                                                                            |                                                                       |
|                                                                                                                          |                                                                                                                                                                            |                                                                       |
|                                                                                                                          |                                                                                                                                                                            |                                                                       |
|                                                                                                                          |                                                                                                                                                                            |                                                                       |
| by-law r                                                                                                                 | requirements is 312 parkin                                                                                                                                                 | ng space , provided 278 parking spaces                                |
| by-law r                                                                                                                 | requirements is 312 parkin                                                                                                                                                 | ng space , provided 278 parking spaces                                |
| by-law r                                                                                                                 | requirements is 312 parkin                                                                                                                                                 | ng space , provided 278 parking spaces                                |
| by-law r                                                                                                                 | requirements is 312 parkin escription of the subject land: ber part of block 3                                                                                             | ng space , provided 278 parking spaces                                |
| by-law r                                                                                                                 | equirements is 312 parking scription of the subject land: ber part of block 3 mber/Concession Number                                                                       | ng space , provided 278 parking spaces                                |
| Legal De<br>Lot Num<br>Plan Nur<br>Municipa                                                                              | escription of the subject land: ber part of block 3 nber/Concession Number al Address 125 Chrysler Drive Uni                                                               | ng space , provided 278 parking spaces  PLAN 43M-874  it5,6,7         |
| Legal De<br>Lot Num<br>Plan Nur<br>Municipa                                                                              | escription of the subject land: ber part of block 3 mber/Concession Number al Address 125 Chrysler Drive Uni                                                               | ng space , provided 278 parking spaces  PLAN 43M-874  it5,6,7         |
| Legal De<br>Lot Num<br>Plan Nur<br>Municipa<br>Dimensia<br>Frontage                                                      | escription of the subject land: ber part of block 3 mber/Concession Number al Address 125 Chrysler Drive Uni                                                               | ng space , provided 278 parking spaces  PLAN 43M-874  it5,6,7         |
| Legal De<br>Lot Num<br>Plan Nur<br>Municipa                                                                              | escription of the subject land: ber part of block 3 mber/Concession Number al Address 125 Chrysler Drive Uni                                                               | ng space , provided 278 parking spaces  PLAN 43M-874  it5,6,7         |
| Legal De<br>Lot Num<br>Plan Nur<br>Municipa<br>Dimensi<br>Frontage<br>Depth<br>Area                                      | escription of the subject land: ber part of block 3 mber/Concession Number al Address 125 Chrysler Drive Uni on of subject land (in metric use 21.983m 90.407m 12,218.6sm  | ng space , provided 278 parking spaces  PLAN 43M-874  it5,6,7         |
| Legal De<br>Lot Num<br>Plan Nur<br>Municipa<br>Dimensi<br>Frontage<br>Depth<br>Area                                      | escription of the subject land: ber part of block 3 mber/Concession Number al Address 125 Chrysler Drive Uni con of subject land (in metric use 21.983m 90.407m 12,218.6sm | ng space , provided 278 parking spaces  PLAN 43M-874 it5,6,7  units)  |
| Legal De<br>Lot Num<br>Plan Nur<br>Municipa<br>Dimensis<br>Frontage<br>Depth<br>Area                                     | requirements is 312 parking scription of the subject land: ber part of block 3 mber/Concession Number at Address 125 Chrysler Drive Unit 21.983m 90.407m 12,218.6sm        | PLAN 43M-874 it5,6,7  units)  Seasonal Road                           |
| Legal De<br>Lot Num<br>Plan Nur<br>Municipa<br>Dimensic<br>Frontage<br>Depth<br>Area<br>Access t<br>Provinci<br>Municipa | escription of the subject land: ber part of block 3 mber/Concession Number al Address 125 Chrysler Drive Uni con of subject land (in metric use 21.983m 90.407m 12,218.6sm | PLAN 43M-874 it5,6,7  units)  Seasonal Road                           |