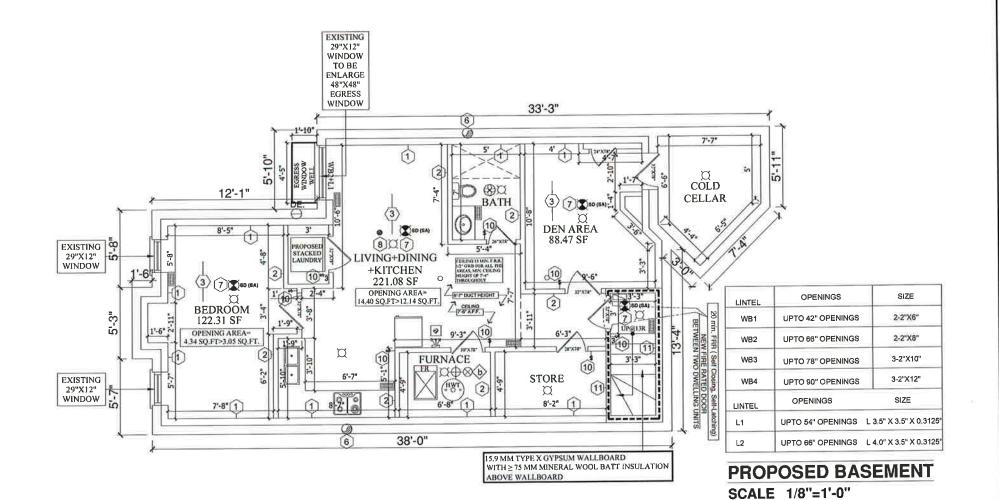

- To permit an exterior stairway leading to a below grade entrance in the required interior side yard whereas the by-law does not permit exterior stairways constructed below established grade in the required interior side yard;
- 2. To permit an interior side yard setback of 0.0m to an exterior stairway leading to a below grade entrance whereas the by-law requires a minimum interior side yard setback of 1.2m (3.94 ft.);
- To permit an accessory structure (storage shed) having a 0.0m setback to the side and rear property lines whereas the by-law requires a minimum setback of 0.6m (1.97 ft.) to the nearest property lines for an accessory structure.