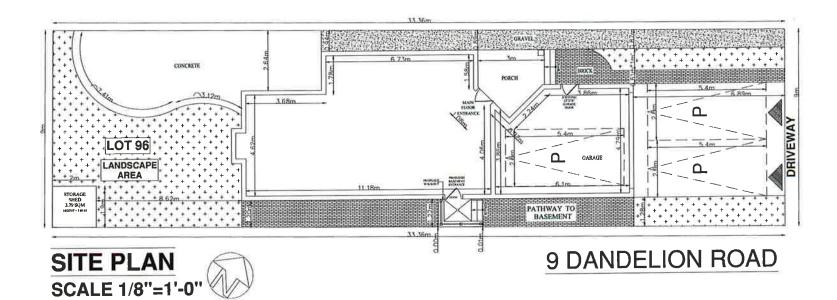

SITE PLAN
SCALE 1/8"=1'-0"

9 DANDELION ROAD

GENERAL NOTES

DO NOT SCALE DRAWINGS
PROPERTY RIGHTS RETAINED BY:
BG CONSTRUCTION IN WHOLE OR IN PART
UNDER THE RULES AND BY-LAWS OF THE
CORPORATION IS STRICTLY FORBIDEN.
ANY REPRODUCTIONS MUSTS BE
AUTHORIZED BY
ALL DRAWINGS ARE IN METRIC SCALE

SITE PLAN

CITY: BRAMPTON

9 DANDELION ROAD

EXISTING DWELLING

PROJECT

OCT 2022

SCALE 1/8"=1'-0"

A1