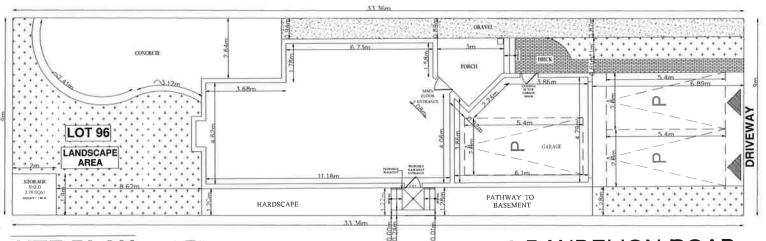

AND WHEREAS the property involved in this application is described as Lot 96, Plan 43M-1204 municipally known as **9 DANDELION ROAD**, Brampton;

AND WHEREAS the applicants are requesting the following variance(s):

- To permit an exterior stairway leading to a below grade entrance in the required interior side yard whereas the by-law does not permit exterior stairways constructed below established grade in the required interior side yard;
- 2. To permit an interior side yard setback of 0.0m to an exterior stairway leading to a below grade entrance whereas the by-law requires a minimum interior side yard setback of 1.2m (3.94 ft.);
- To permit an accessory structure (storage shed) having a 0.0m setback to the side and rear property lines whereas the by-law requires a minimum setback of 0.6m (1.97 ft.) to the nearest property lines for an accessory structure.

SITE PLAN
SCALE 1/8"=1'-0"

9 DANDELION ROAD

GENERAL NOTES

DO NOT SCALE DRAWINGS
PROPERTY RIGHTS RETAINED BY:
BG CONSTRUCTION IN WHOLE OR IN PART
UNDER THE RULES AND BY-LAWS OF THE
CORPORATION IS STRICTLY FORBIDEN.
ANY REPRODUCTIONS MUSTS BE
AUTHORIZED BY
ALL DRAWINGS ARE IN METRIC SCALE

SITE PLAN

CITY: BRAMPTON

9 DANDELION ROAD

EXISTING DWELLING

PROJECT

OCT 2022

SCALE 1/8"=1'-0"

A1