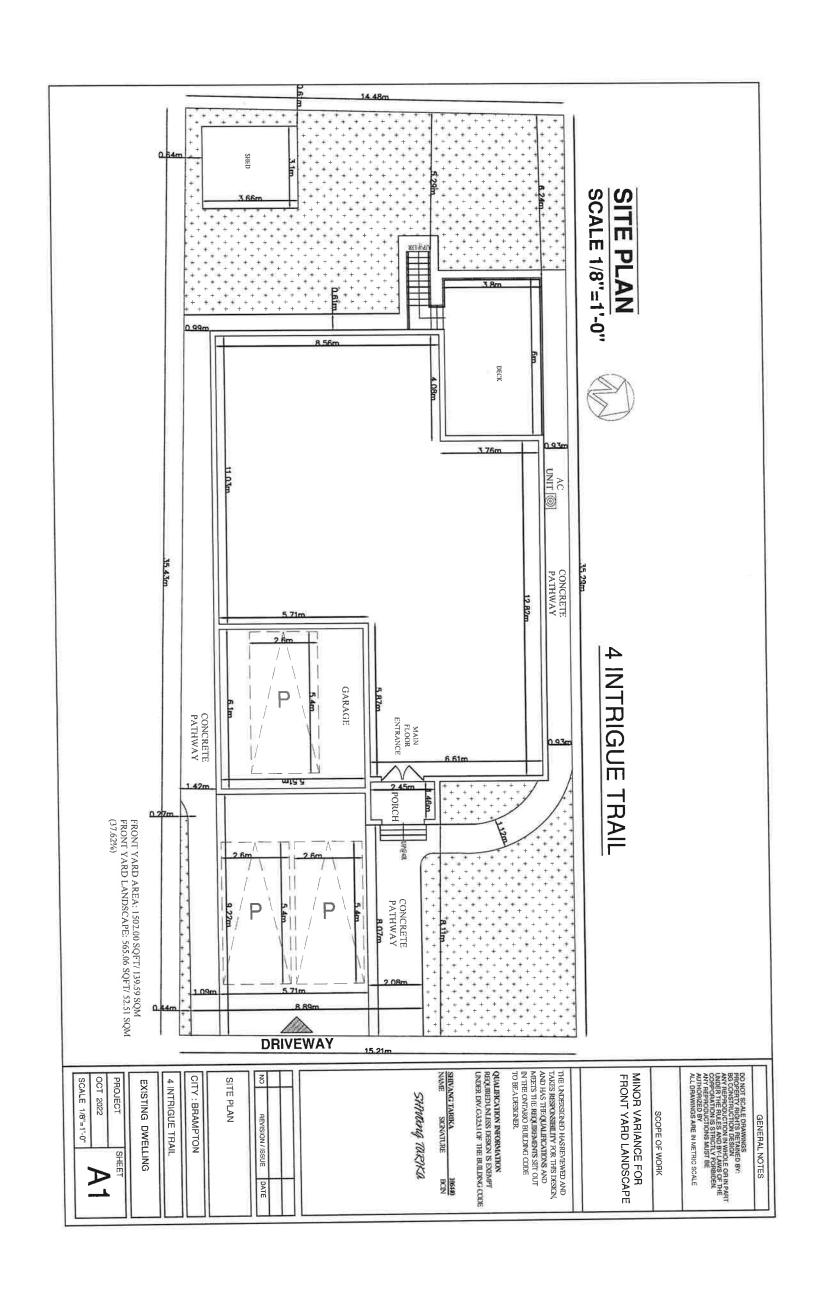

- 1. To permit a driveway width of 8.89m (29.17 ft.) whereas the by-law permits a maximum driveway width of 6.17m (22 ft.);
- 2. To permit a 0.27m (0.89 ft.) wide permeable landscape strip between the side lot line and the driveway whereas the by-law requires a minimum 0.6m (1.97 ft.) wide permeable landscape strip between the side lot line and the driveway.

| 1.                                             | Name of   | Owner(s) Gurbinder                         | Singh, San      | deep Kaur      |                                |                   |  |  |  |
|------------------------------------------------|-----------|--------------------------------------------|-----------------|----------------|--------------------------------|-------------------|--|--|--|
| Address 4 Intrique Trail, Brampton, L6X0W8, ON |           |                                            |                 |                |                                |                   |  |  |  |
|                                                |           |                                            | 10              |                |                                |                   |  |  |  |
|                                                |           |                                            |                 |                |                                |                   |  |  |  |
|                                                | Phone #   | 6478505686                                 |                 |                | Fax #                          |                   |  |  |  |
|                                                | Email     | gurbinder_mba@yahoo.co                     | .in             |                |                                |                   |  |  |  |
|                                                |           |                                            |                 |                |                                |                   |  |  |  |
|                                                |           |                                            |                 |                |                                |                   |  |  |  |
| 2.                                             | Name of   | Agent Shivang ta                           | arika           |                |                                |                   |  |  |  |
|                                                | Address   | 106 Morningside Dr. Georgetown, L7G0M2, ON |                 |                |                                |                   |  |  |  |
|                                                |           |                                            |                 |                |                                |                   |  |  |  |
|                                                | 81        |                                            |                 |                |                                |                   |  |  |  |
|                                                | Phone #   | 4168212630                                 |                 |                | Fax #                          |                   |  |  |  |
|                                                | Email     | shivang@relysolution.com                   |                 |                | -                              |                   |  |  |  |
|                                                |           |                                            |                 |                |                                |                   |  |  |  |
|                                                |           |                                            |                 |                | con a contra 4 H II G II       |                   |  |  |  |
| 3.                                             | Nature ar | nd extent of relief app                    | olied for (     | variances rec  | uested):                       |                   |  |  |  |
|                                                | 1) To ne  | rmit a driveway wi                         | dth of 8        | 89m wherea     | as the by-law permits a maxi   | mum drivewav      |  |  |  |
|                                                | width of  | _                                          | darot o.        | 00111 11110101 | ao aro oy raw porrinto a masti |                   |  |  |  |
|                                                | Width Of  | 0.17111.                                   |                 |                |                                |                   |  |  |  |
|                                                | L         |                                            |                 |                | 1 3 1 1 1 1 P                  | 1.01 - 1.2        |  |  |  |
|                                                | 2) To pe  | ermit a 0.27m of pe                        | ermeable        | landscapin     | g between the side lot line a  | nd the driveway , |  |  |  |
|                                                | whereas   | the by-law require                         | es a min        | imum 0.6m      | permeable landscaping betw     | reen the side lot |  |  |  |
|                                                | line and  | the driveway.                              |                 |                |                                |                   |  |  |  |
|                                                |           | •                                          |                 |                |                                |                   |  |  |  |
|                                                |           |                                            |                 |                |                                |                   |  |  |  |
|                                                |           |                                            |                 |                |                                |                   |  |  |  |
|                                                |           |                                            |                 |                |                                |                   |  |  |  |
| 4.                                             | Why is it | not possible to com                        | ply with th     | he provisions  | of the by-law?                 |                   |  |  |  |
|                                                |           |                                            |                 |                |                                | d and owner       |  |  |  |
|                                                |           |                                            |                 |                | d which is already constructe  | d and owner       |  |  |  |
|                                                | would li  | ke to retail the exis                      | sting con       | dition on sit  | e                              |                   |  |  |  |
|                                                | 1         |                                            |                 |                |                                |                   |  |  |  |
|                                                | 1         |                                            |                 |                |                                |                   |  |  |  |
|                                                | 1         |                                            |                 |                |                                |                   |  |  |  |
|                                                | 1         |                                            |                 |                |                                |                   |  |  |  |
|                                                |           |                                            |                 |                |                                |                   |  |  |  |
| 5.                                             | Logal De  | scription of the subj                      | ect land        |                |                                |                   |  |  |  |
| J.                                             | Lot Num   | •                                          | cot land.       |                |                                |                   |  |  |  |
|                                                |           | nber/Concession Nu                         | mbor            | M1818          |                                |                   |  |  |  |
|                                                |           |                                            |                 | 141010         |                                |                   |  |  |  |
|                                                | wunicipa  | Address 4 Intrigue                         | ı ralı          |                |                                |                   |  |  |  |
|                                                |           |                                            |                 |                |                                |                   |  |  |  |
|                                                |           |                                            |                 |                |                                |                   |  |  |  |
| 6.                                             |           | on of subject land ( <u>in</u>             | <u>metric u</u> | nits)          |                                |                   |  |  |  |
|                                                | Frontage  |                                            |                 |                |                                |                   |  |  |  |
|                                                | Depth     | 35.29m                                     |                 |                |                                |                   |  |  |  |
|                                                | Area      | 536.76                                     |                 |                |                                |                   |  |  |  |
|                                                |           |                                            |                 |                |                                |                   |  |  |  |
|                                                |           |                                            |                 |                |                                |                   |  |  |  |
| 7.                                             | Access    | o the subject land is                      | by:             |                |                                |                   |  |  |  |
|                                                |           | al Highway                                 | -               |                | Seasonal Road                  |                   |  |  |  |
|                                                |           | al Road Maintained A                       | All Year        | <b>✓</b>       | Other Public Road              |                   |  |  |  |
|                                                |           | Right-of-Way                               |                 |                | Water                          |                   |  |  |  |
|                                                | FILVALE   | agnit-or-tray                              |                 |                |                                |                   |  |  |  |
|                                                |           |                                            |                 |                |                                |                   |  |  |  |

Particulars of all buildings and structures on or proposed for the subject

|        |                                                                                                                                         |                            | round floor area, gross floor area, number of                                        |  |  |  |  |  |
|--------|-----------------------------------------------------------------------------------------------------------------------------------------|----------------------------|--------------------------------------------------------------------------------------|--|--|--|--|--|
|        | storeys, width, length, height, etc., where possible)                                                                                   |                            |                                                                                      |  |  |  |  |  |
|        | EXISTING BUILDINGS/STRUCTURES on the subject land: List all structures (dwelling, shed, gazebo, etc.)  Main Dwelling unit, Shed & Deck. |                            |                                                                                      |  |  |  |  |  |
|        | Intalli Dwelling unit, Shed & Deck.                                                                                                     |                            |                                                                                      |  |  |  |  |  |
|        |                                                                                                                                         |                            |                                                                                      |  |  |  |  |  |
|        |                                                                                                                                         |                            |                                                                                      |  |  |  |  |  |
|        | PROPOSED BUILDII                                                                                                                        | NGS/STRUCTURES or          | the subject land:                                                                    |  |  |  |  |  |
| 1      | NA                                                                                                                                      |                            |                                                                                      |  |  |  |  |  |
|        |                                                                                                                                         |                            | 8                                                                                    |  |  |  |  |  |
|        |                                                                                                                                         |                            |                                                                                      |  |  |  |  |  |
|        |                                                                                                                                         |                            |                                                                                      |  |  |  |  |  |
| •      |                                                                                                                                         |                            | . The same and the subject lender                                                    |  |  |  |  |  |
| 9.     |                                                                                                                                         |                            | ructures on or proposed for the subject lands: rand front lot lines in metric units) |  |  |  |  |  |
|        | (specify distant                                                                                                                        | ce nom side, redi          | and none lot lines in <u>moure anne</u>                                              |  |  |  |  |  |
|        | EXISTING                                                                                                                                | 0.44==                     |                                                                                      |  |  |  |  |  |
|        | Front yard setback<br>Rear yard setback                                                                                                 | 8.11m<br>6.24m             |                                                                                      |  |  |  |  |  |
|        | Side yard setback                                                                                                                       | 0.93m                      |                                                                                      |  |  |  |  |  |
|        | Side yard setback                                                                                                                       | 0.99m                      |                                                                                      |  |  |  |  |  |
|        | PROPOSED                                                                                                                                | 0.11m                      |                                                                                      |  |  |  |  |  |
|        | Front yard setback<br>Rear yard setback                                                                                                 | 8.11m<br>6.24m             |                                                                                      |  |  |  |  |  |
|        | Side yard setback                                                                                                                       | 0.93m                      |                                                                                      |  |  |  |  |  |
|        | Side yard setback                                                                                                                       | 0.99m                      |                                                                                      |  |  |  |  |  |
| 40     | Data of Association                                                                                                                     | of aubicat land:           | 2019                                                                                 |  |  |  |  |  |
| 10.    | Date of Acquisition                                                                                                                     | or subject land:           | 2019                                                                                 |  |  |  |  |  |
| 11.    | Existing uses of su                                                                                                                     | biect property:            | Residential - Single Dwelling Unit                                                   |  |  |  |  |  |
| • • •  | Exioning does of our                                                                                                                    | 2,000 p. 0 p               |                                                                                      |  |  |  |  |  |
| 12.    | Proposed uses of s                                                                                                                      | ubject property:           | Residential - Single Dwelling Unit                                                   |  |  |  |  |  |
|        | •                                                                                                                                       |                            |                                                                                      |  |  |  |  |  |
| 13.    | Existing uses of ab                                                                                                                     | utting properties:         | Residential                                                                          |  |  |  |  |  |
|        |                                                                                                                                         |                            |                                                                                      |  |  |  |  |  |
| 14.    | Date of constructio                                                                                                                     | n of all buildings & str   | uctures on subject land: 2013                                                        |  |  |  |  |  |
|        |                                                                                                                                         |                            |                                                                                      |  |  |  |  |  |
| 15.    | Length of time the                                                                                                                      | existing uses of the su    | bject property have been continued: 9yrs                                             |  |  |  |  |  |
|        |                                                                                                                                         |                            |                                                                                      |  |  |  |  |  |
| 6. (a) | What water supply Municipal                                                                                                             | is existing/proposed?<br>^ | Other (specify)                                                                      |  |  |  |  |  |
|        | Well                                                                                                                                    | Ī                          |                                                                                      |  |  |  |  |  |
| (b)    | What sewage dispo                                                                                                                       | osal is/will be provided   | 1?                                                                                   |  |  |  |  |  |
| (-,    | Municipal                                                                                                                               |                            | Other (specify)                                                                      |  |  |  |  |  |
|        | Septic                                                                                                                                  | _                          |                                                                                      |  |  |  |  |  |
| (c)    | _                                                                                                                                       | ge system is existing/p    | proposed?                                                                            |  |  |  |  |  |
|        | Sewers L<br>Ditches L                                                                                                                   | ä                          | Other (specify)                                                                      |  |  |  |  |  |
|        | Swales                                                                                                                                  | 3                          |                                                                                      |  |  |  |  |  |

| 8.      | Particulars of all buildings and structures on or proposed for the subject land: (specify <u>in metric units</u> ground floor area, gross floor area, number of storeys, width, length, height, etc., where possible) |                                         |                                                                                            |  |  |  |  |  |  |
|---------|-----------------------------------------------------------------------------------------------------------------------------------------------------------------------------------------------------------------------|-----------------------------------------|--------------------------------------------------------------------------------------------|--|--|--|--|--|--|
|         | TWOTING DIVIDENCE OF The author land: List all atmetures (duelling shed graphs ats.)                                                                                                                                  |                                         |                                                                                            |  |  |  |  |  |  |
|         | EXISTING BUILDINGS/STRUCTURES on the subject land: List all structures (dwelling, shed, gazebo, etc.)                                                                                                                 |                                         |                                                                                            |  |  |  |  |  |  |
|         | Main Dwelling unit, Shed & Deck.                                                                                                                                                                                      |                                         |                                                                                            |  |  |  |  |  |  |
| j       |                                                                                                                                                                                                                       |                                         |                                                                                            |  |  |  |  |  |  |
|         | ,                                                                                                                                                                                                                     |                                         |                                                                                            |  |  |  |  |  |  |
|         |                                                                                                                                                                                                                       |                                         |                                                                                            |  |  |  |  |  |  |
|         |                                                                                                                                                                                                                       |                                         |                                                                                            |  |  |  |  |  |  |
|         | PROPOSED BUILDINGS/STRUCTURES on the subject land:                                                                                                                                                                    |                                         |                                                                                            |  |  |  |  |  |  |
|         | NA                                                                                                                                                                                                                    |                                         |                                                                                            |  |  |  |  |  |  |
|         | INA                                                                                                                                                                                                                   |                                         |                                                                                            |  |  |  |  |  |  |
|         | F                                                                                                                                                                                                                     |                                         |                                                                                            |  |  |  |  |  |  |
| 9.      | Location of all (specify distant                                                                                                                                                                                      | buildings and str<br>ce from side, rear | uctures on or proposed for the subject lands: and front lot lines in <u>metric units</u> ) |  |  |  |  |  |  |
|         |                                                                                                                                                                                                                       |                                         |                                                                                            |  |  |  |  |  |  |
|         | EXISTING                                                                                                                                                                                                              |                                         |                                                                                            |  |  |  |  |  |  |
|         | Front yard setback                                                                                                                                                                                                    | 8.11m                                   |                                                                                            |  |  |  |  |  |  |
|         | Rear yard setback                                                                                                                                                                                                     | 6.24m                                   |                                                                                            |  |  |  |  |  |  |
|         | Side yard setback                                                                                                                                                                                                     | 0.93m                                   |                                                                                            |  |  |  |  |  |  |
|         | Side yard setback                                                                                                                                                                                                     | 0.99m                                   |                                                                                            |  |  |  |  |  |  |
|         | PROPOSED                                                                                                                                                                                                              |                                         |                                                                                            |  |  |  |  |  |  |
|         | Front yard setback                                                                                                                                                                                                    | 8.11m                                   |                                                                                            |  |  |  |  |  |  |
|         | Rear yard setback                                                                                                                                                                                                     | 6.24m                                   |                                                                                            |  |  |  |  |  |  |
|         | Side yard setback                                                                                                                                                                                                     | 0.93m                                   |                                                                                            |  |  |  |  |  |  |
|         | Side yard setback                                                                                                                                                                                                     | 0.99m                                   |                                                                                            |  |  |  |  |  |  |
|         | •                                                                                                                                                                                                                     |                                         |                                                                                            |  |  |  |  |  |  |
|         |                                                                                                                                                                                                                       |                                         |                                                                                            |  |  |  |  |  |  |
| 10.     | Date of Acquisition                                                                                                                                                                                                   | of subject land:                        | 2019                                                                                       |  |  |  |  |  |  |
|         |                                                                                                                                                                                                                       |                                         |                                                                                            |  |  |  |  |  |  |
| 44      | Existing uses of sul                                                                                                                                                                                                  | higgs property:                         | Residential - Single Dwelling Unit                                                         |  |  |  |  |  |  |
| 11.     | Existing uses of sur                                                                                                                                                                                                  | oject property.                         | Tooldoniad Dingle Diversity Com                                                            |  |  |  |  |  |  |
|         |                                                                                                                                                                                                                       |                                         |                                                                                            |  |  |  |  |  |  |
| 12.     | Proposed uses of s                                                                                                                                                                                                    | ubject property:                        | Residential - Single Dwelling Unit                                                         |  |  |  |  |  |  |
|         | •                                                                                                                                                                                                                     | • • •                                   | 8                                                                                          |  |  |  |  |  |  |
|         |                                                                                                                                                                                                                       |                                         |                                                                                            |  |  |  |  |  |  |
| 13.     | Existing uses of ab                                                                                                                                                                                                   | utting properties:                      | Residential                                                                                |  |  |  |  |  |  |
|         |                                                                                                                                                                                                                       |                                         |                                                                                            |  |  |  |  |  |  |
| 44      | Data of construction                                                                                                                                                                                                  | n of all buildings 9 str                | uctures on subject land: 2013                                                              |  |  |  |  |  |  |
| 14.     | Date of construction                                                                                                                                                                                                  | n of all bulldings & stru               | uctures on subject land: 2013                                                              |  |  |  |  |  |  |
|         |                                                                                                                                                                                                                       |                                         |                                                                                            |  |  |  |  |  |  |
| 15.     | Length of time the                                                                                                                                                                                                    | existing uses of the sul                | bject property have been continued: 9yrs                                                   |  |  |  |  |  |  |
| 10.     | Longar or announce                                                                                                                                                                                                    |                                         | .,                                                                                         |  |  |  |  |  |  |
|         |                                                                                                                                                                                                                       |                                         | ā                                                                                          |  |  |  |  |  |  |
| 16. (a) | What water supply                                                                                                                                                                                                     | is existing/proposed?                   |                                                                                            |  |  |  |  |  |  |
|         | Municipal 🔽                                                                                                                                                                                                           |                                         | Other (specify)                                                                            |  |  |  |  |  |  |
|         | Well                                                                                                                                                                                                                  | _                                       |                                                                                            |  |  |  |  |  |  |
|         | XH42.7.39.70.00                                                                                                                                                                                                       |                                         | •                                                                                          |  |  |  |  |  |  |
| (b)     |                                                                                                                                                                                                                       | sal is/will be provided                 |                                                                                            |  |  |  |  |  |  |
|         | Municipal                                                                                                                                                                                                             | 닉                                       | Other (specify)                                                                            |  |  |  |  |  |  |
|         | Septic                                                                                                                                                                                                                | _                                       |                                                                                            |  |  |  |  |  |  |
|         | ARR. 4                                                                                                                                                                                                                | er armiana in arriadionale              | rongood?                                                                                   |  |  |  |  |  |  |
| (c)     | _                                                                                                                                                                                                                     | ge system is existing/p                 | roposea?                                                                                   |  |  |  |  |  |  |
|         | Sewers L                                                                                                                                                                                                              | ₹                                       | Other (specify)                                                                            |  |  |  |  |  |  |
|         | Ditches L<br>Swales L                                                                                                                                                                                                 | ╡                                       | Other (shoots)                                                                             |  |  |  |  |  |  |
|         | <b>₩</b>                                                                                                                                                                                                              |                                         |                                                                                            |  |  |  |  |  |  |

# SITE PLAN SCALE 1/8"=1'-0"

# 4 INTRIGUE TRAIL

FRONT YARD LANDSCAPE: 565.06 SQFT/ 52.51 SQM (37.62%)

GENERAL NOTES

DO NOT SCALE DRAWINGS
PROPERTY RICHTS RETAINED BY:
BO CONSTRUCTION DESIGN
ANY REPRODUCTION IN WHOLE OR IN PART
UNDER THE RULES AND BY CANY OF THE
CAY REPRODUCTIONS MUST BE
AUTHORIZED BY
ALL DRAWINGS ARE IN METRIC SCALE

SCOPE OF WORK

MINOR VARIANCE FOR FRONT YARD LANDSCAPE

THE UNDERSIGNED HAS REVIEWED AND TAKES RESPONSIBILITY FOR THIS DESIGN, AND HAS THE QUALIFICATIONS AND MIETS THE REQUIREMENTS SET OUT IN THE ONTARIO BUILDING CODE TO BE A DESIGNER.

EXISTING DWELLING

SHEET

PROJECT OCT 2022

SCALE 1/8"=1'-0"