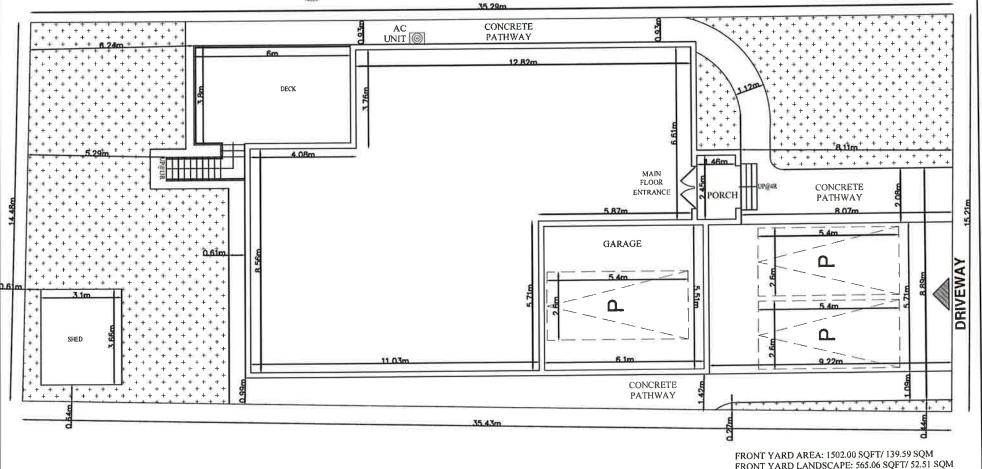

- 1. To permit a driveway width of 8.89m (29.17 ft.) whereas the by-law permits a maximum driveway width of 6.17m (22 ft.);
- 2. To permit a 0.27m (0.89 ft.) wide permeable landscape strip between the side lot line and the driveway whereas the by-law requires a minimum 0.6m (1.97 ft.) wide permeable landscape strip between the side lot line and the driveway.

| 1.                                             | Name of   | Owner(s) Gurbinder                         | Singh, San      | deep Kaur      |                                |                   |  |  |  |
|------------------------------------------------|-----------|--------------------------------------------|-----------------|----------------|--------------------------------|-------------------|--|--|--|
| Address 4 Intrique Trail, Brampton, L6X0W8, ON |           |                                            |                 |                |                                |                   |  |  |  |
|                                                |           |                                            | 10              |                |                                |                   |  |  |  |
|                                                |           |                                            |                 |                |                                |                   |  |  |  |
|                                                | Phone #   | 6478505686                                 |                 |                | Fax #                          |                   |  |  |  |
|                                                | Email     | gurbinder_mba@yahoo.co                     | .in             |                |                                |                   |  |  |  |
|                                                |           |                                            |                 |                |                                |                   |  |  |  |
|                                                |           |                                            |                 |                |                                |                   |  |  |  |
| 2.                                             | Name of   | Agent Shivang ta                           | arika           |                |                                |                   |  |  |  |
|                                                | Address   | 106 Morningside Dr. Georgetown, L7G0M2, ON |                 |                |                                |                   |  |  |  |
|                                                |           |                                            |                 |                |                                |                   |  |  |  |
|                                                | 81        |                                            |                 |                |                                |                   |  |  |  |
|                                                | Phone #   | 4168212630                                 |                 |                | Fax #                          |                   |  |  |  |
|                                                | Email     | shivang@relysolution.com                   |                 |                | -                              |                   |  |  |  |
|                                                |           |                                            |                 |                |                                |                   |  |  |  |
|                                                |           |                                            |                 |                | con a contra 4 H II G II       |                   |  |  |  |
| 3.                                             | Nature ar | nd extent of relief app                    | olied for (     | variances rec  | uested):                       |                   |  |  |  |
|                                                | 1) To ne  | rmit a driveway wi                         | dth of 8        | 89m wherea     | as the by-law permits a maxi   | mum drivewav      |  |  |  |
|                                                | width of  | _                                          | darot o.        | 00111 11110101 | ao aro oy raw porrinto a masti |                   |  |  |  |
|                                                | Width Of  | 0.17111.                                   |                 |                |                                |                   |  |  |  |
|                                                | L         |                                            |                 |                | 1 3 1 1 1 1 P                  | 1.01 - 1.2        |  |  |  |
|                                                | 2) To pe  | ermit a 0.27m of pe                        | ermeable        | landscapin     | g between the side lot line a  | nd the driveway , |  |  |  |
|                                                | whereas   | the by-law require                         | es a min        | imum 0.6m      | permeable landscaping betw     | reen the side lot |  |  |  |
|                                                | line and  | the driveway.                              |                 |                |                                |                   |  |  |  |
|                                                |           | •                                          |                 |                |                                |                   |  |  |  |
|                                                |           |                                            |                 |                |                                |                   |  |  |  |
|                                                |           |                                            |                 |                |                                |                   |  |  |  |
|                                                |           |                                            |                 |                |                                |                   |  |  |  |
| 4.                                             | Why is it | not possible to com                        | ply with th     | he provisions  | of the by-law?                 |                   |  |  |  |
|                                                |           |                                            |                 |                |                                | d and owner       |  |  |  |
|                                                |           |                                            |                 |                | d which is already constructe  | d and owner       |  |  |  |
|                                                | would li  | ke to retail the exis                      | sting con       | dition on sit  | e                              |                   |  |  |  |
|                                                | 1         |                                            |                 |                |                                |                   |  |  |  |
|                                                | 1         |                                            |                 |                |                                |                   |  |  |  |
|                                                | 1         |                                            |                 |                |                                |                   |  |  |  |
|                                                | 1         |                                            |                 |                |                                |                   |  |  |  |
|                                                |           |                                            |                 |                |                                |                   |  |  |  |
| 5.                                             | Logal De  | scription of the subj                      | ect land        |                |                                |                   |  |  |  |
| J.                                             | Lot Num   | •                                          | cot land.       |                |                                |                   |  |  |  |
|                                                |           | nber/Concession Nu                         | mbor            | M1818          |                                |                   |  |  |  |
|                                                |           |                                            |                 | 141010         |                                |                   |  |  |  |
|                                                | wunicipa  | Address 4 Intrigue                         | ı ralı          |                |                                |                   |  |  |  |
|                                                |           |                                            |                 |                |                                |                   |  |  |  |
|                                                |           |                                            |                 |                |                                |                   |  |  |  |
| 6.                                             |           | on of subject land ( <u>in</u>             | <u>metric u</u> | nits)          |                                |                   |  |  |  |
|                                                | Frontage  |                                            |                 |                |                                |                   |  |  |  |
|                                                | Depth     | 35.29m                                     |                 |                |                                |                   |  |  |  |
|                                                | Area      | 536.76                                     |                 |                |                                |                   |  |  |  |
|                                                |           |                                            |                 |                |                                |                   |  |  |  |
|                                                |           |                                            |                 |                |                                |                   |  |  |  |
| 7.                                             | Access    | o the subject land is                      | by:             |                |                                |                   |  |  |  |
|                                                |           | al Highway                                 | -               |                | Seasonal Road                  |                   |  |  |  |
|                                                |           | al Road Maintained A                       | All Year        | <b>✓</b>       | Other Public Road              |                   |  |  |  |
|                                                |           | Right-of-Way                               |                 |                | Water                          |                   |  |  |  |
|                                                | FILVALE   | agnit-or-tray                              |                 |                |                                |                   |  |  |  |
|                                                |           |                                            |                 |                |                                |                   |  |  |  |

# 4 INTRIGUE TRAIL

FRONT YARD LANDSCAPE: 565.06 SQFT/ 52.51 SQM (37.62%)

GENERAL NOTES

DO NOT SCALE DRAWINGS
PROPERTY RICHTS RETAINED BY:
BO CONSTRUCTION DESIGN
ANY REPRODUCTION IN WHOLE OR IN PART
UNDER THE RULES AND BY CANY OF THE
CAY REPRODUCTIONS MUST BE
AUTHORIZED BY
ALL DRAWINGS ARE IN METRIC SCALE