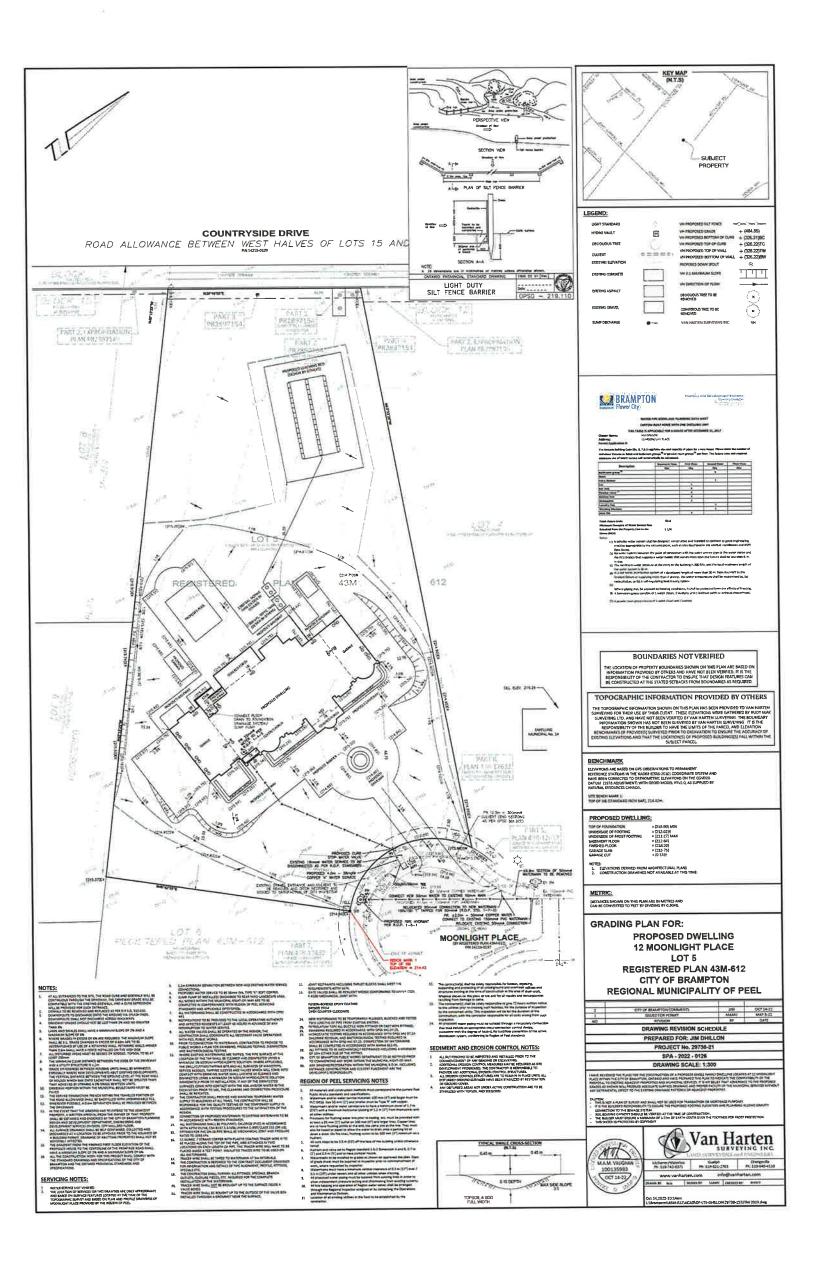

AND WHEREAS the property involved in this application is described as Lot 60, Plan 43M-1934 municipally known as **12 MOONLIGHT PLACE**, Brampton;

AND WHEREAS the applicants are requesting the following variance(s):

- 1. To permit a building height of 13.26m (45.50 ft.) whereas the by-law permits a maximum building height of 10.6m (34.78 ft.);
- 2. To permit a fence height of 2.0m (6.56 ft.) in the minimum required front yard whereas the by-law permits a maximum height of 1.0m (3.28 ft.) for a fence in the minimum required front yard;
- 3. To permit a fence height of 2.5m (8.20 ft.) in the side and rear yards whereas the by-law permits a maximum height of 2.0m (6.56 ft.) for a fence in the side and rear yards;
- 4. To permit an accessory structure (cabana) having a gross floor area of 30 sq. m (322.92 sq. ft.) whereas the by-law permits a maximum gross floor area of 23 sq. m (247.57 sq. ft.) for an individual accessory structure;
- 5. To permit an accessory structure (cabana) having a height of 5.0m (16.40 ft.) to the top of the flat roof whereas the by-law permits a maximum height of 3.5m (11.48 ft.) for a flat roof;
- 6. To provide 67% of the required front yard as landscaped open space whereas the by-law requires a minimum of 70% of the required front yard to be landscaped open space;
- 7. To permit a height of 2.74m (9.0 ft.) for garage doors whereas the by-law permits a maximum garage door height of 2.4m (7.87 ft.).