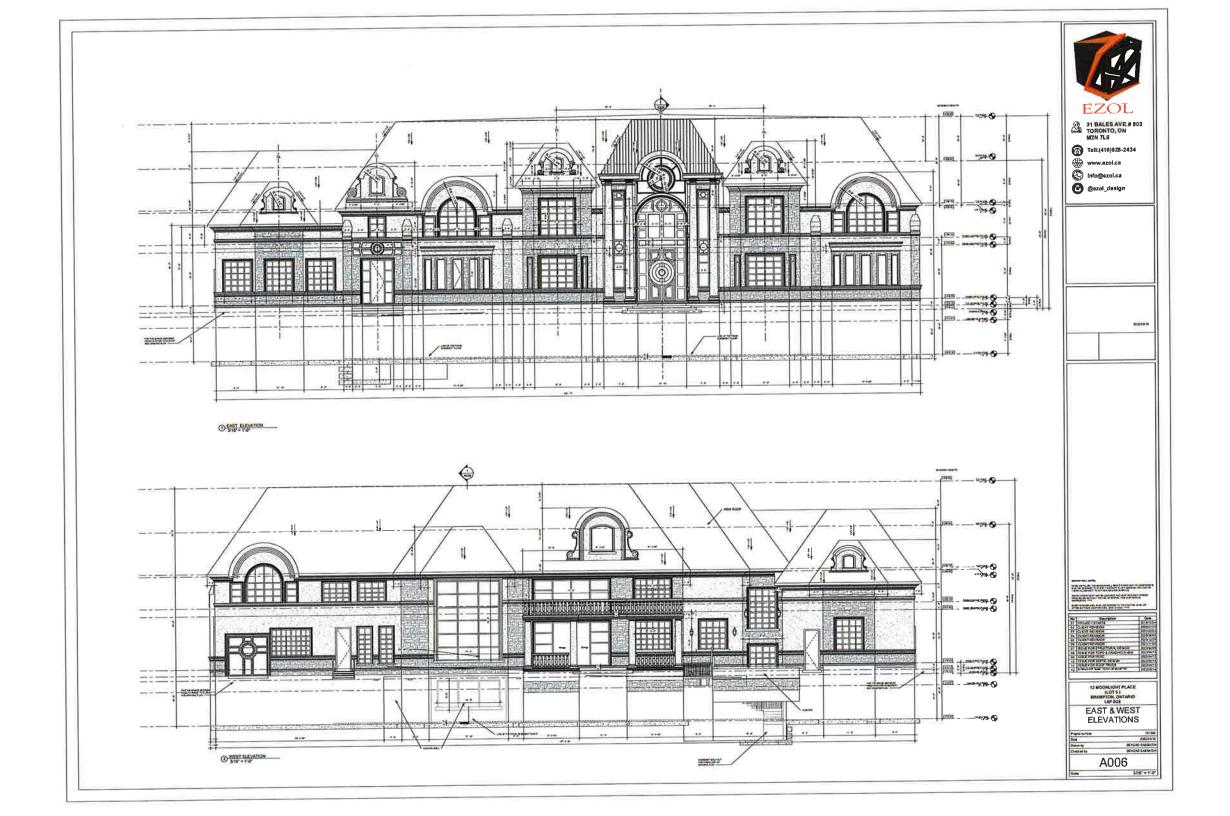

- 1. To permit a building height of 13.26m (45.50 ft.) whereas the by-law permits a maximum building height of 10.6m (34.78 ft.);
- 2. To permit a fence height of 2.0m (6.56 ft.) in the minimum required front yard whereas the by-law permits a maximum height of 1.0m (3.28 ft.) for a fence in the minimum required front yard;
- 3. To permit a fence height of 2.5m (8.20 ft.) in the side and rear yards whereas the by-law permits a maximum height of 2.0m (6.56 ft.) for a fence in the side and rear yards;
- 4. To permit an accessory structure (cabana) having a gross floor area of 30 sq. m (322.92 sq. ft.) whereas the by-law permits a maximum gross floor area of 23 sq. m (247.57 sq. ft.) for an individual accessory structure;
- 5. To permit an accessory structure (cabana) having a height of 5.0m (16.40 ft.) to the top of the flat roof whereas the by-law permits a maximum height of 3.5m (11.48 ft.) for a flat roof;
- 6. To provide 67% of the required front yard as landscaped open space whereas the by-law requires a minimum of 70% of the required front yard to be landscaped open space;
- 7. To permit a height of 2.74m (9.0 ft.) for garage doors whereas the by-law permits a maximum garage door height of 2.4m (7.87 ft.).