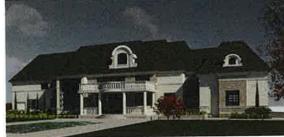

AND WHEREAS the property involved in this application is described as Lot 60, Plan 43M-1934 municipally known as **12 MOONLIGHT PLACE**, Brampton;

AND WHEREAS the applicants are requesting the following variance(s):

- 1. To permit a building height of 13.26m (45.50 ft.) whereas the by-law permits a maximum building height of 10.6m (34.78 ft.);
- 2. To permit a fence height of 2.0m (6.56 ft.) in the minimum required front yard whereas the by-law permits a maximum height of 1.0m (3.28 ft.) for a fence in the minimum required front yard;
- 3. To permit a fence height of 2.5m (8.20 ft.) in the side and rear yards whereas the by-law permits a maximum height of 2.0m (6.56 ft.) for a fence in the side and rear yards;
- 4. To permit an accessory structure (cabana) having a gross floor area of 30 sq. m (322.92 sq. ft.) whereas the by-law permits a maximum gross floor area of 23 sq. m (247.57 sq. ft.) for an individual accessory structure;
- 5. To permit an accessory structure (cabana) having a height of 5.0m (16.40 ft.) to the top of the flat roof whereas the by-law permits a maximum height of 3.5m (11.48 ft.) for a flat roof;
- 6. To provide 67% of the required front yard as landscaped open space whereas the by-law requires a minimum of 70% of the required front yard to be landscaped open space;
- 7. To permit a height of 2.74m (9.0 ft.) for garage doors whereas the by-law permits a maximum garage door height of 2.4m (7.87 ft.).