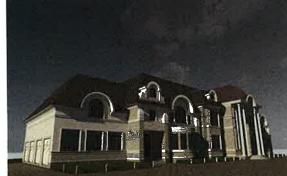

- 1. To permit a building height of 13.26m (45.50 ft.) whereas the by-law permits a maximum building height of 10.6m (34.78 ft.);
- 2. To permit a fence height of 2.0m (6.56 ft.) in the minimum required front yard whereas the by-law permits a maximum height of 1.0m (3.28 ft.) for a fence in the minimum required front yard;
- 3. To permit a fence height of 2.5m (8.20 ft.) in the side and rear yards whereas the by-law permits a maximum height of 2.0m (6.56 ft.) for a fence in the side and rear yards;
- 4. To permit an accessory structure (cabana) having a gross floor area of 30 sq. m (322.92 sq. ft.) whereas the by-law permits a maximum gross floor area of 23 sq. m (247.57 sq. ft.) for an individual accessory structure;
- 5. To permit an accessory structure (cabana) having a height of 5.0m (16.40 ft.) to the top of the flat roof whereas the by-law permits a maximum height of 3.5m (11.48 ft.) for a flat roof;
- 6. To provide 67% of the required front yard as landscaped open space whereas the by-law requires a minimum of 70% of the required front yard to be landscaped open space;
- 7. To permit a height of 2.74m (9.0 ft.) for garage doors whereas the by-law permits a maximum garage door height of 2.4m (7.87 ft.).