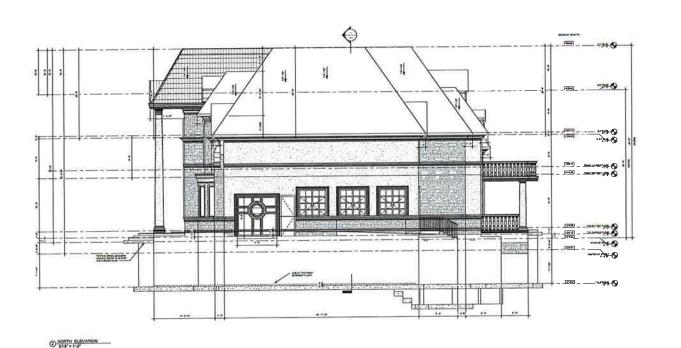

- 1. To permit a building height of 13.26m (45.50 ft.) whereas the by-law permits a maximum building height of 10.6m (34.78 ft.);
- 2. To permit a fence height of 2.0m (6.56 ft.) in the minimum required front yard whereas the by-law permits a maximum height of 1.0m (3.28 ft.) for a fence in the minimum required front yard;
- 3. To permit a fence height of 2.5m (8.20 ft.) in the side and rear yards whereas the by-law permits a maximum height of 2.0m (6.56 ft.) for a fence in the side and rear yards;
- 4. To permit an accessory structure (cabana) having a gross floor area of 30 sq. m (322.92 sq. ft.) whereas the by-law permits a maximum gross floor area of 23 sq. m (247.57 sq. ft.) for an individual accessory structure;
- 5. To permit an accessory structure (cabana) having a height of 5.0m (16.40 ft.) to the top of the flat roof whereas the by-law permits a maximum height of 3.5m (11.48 ft.) for a flat roof;
- 6. To provide 67% of the required front yard as landscaped open space whereas the by-law requires a minimum of 70% of the required front yard to be landscaped open space;
- 7. To permit a height of 2.74m (9.0 ft.) for garage doors whereas the by-law permits a maximum garage door height of 2.4m (7.87 ft.).