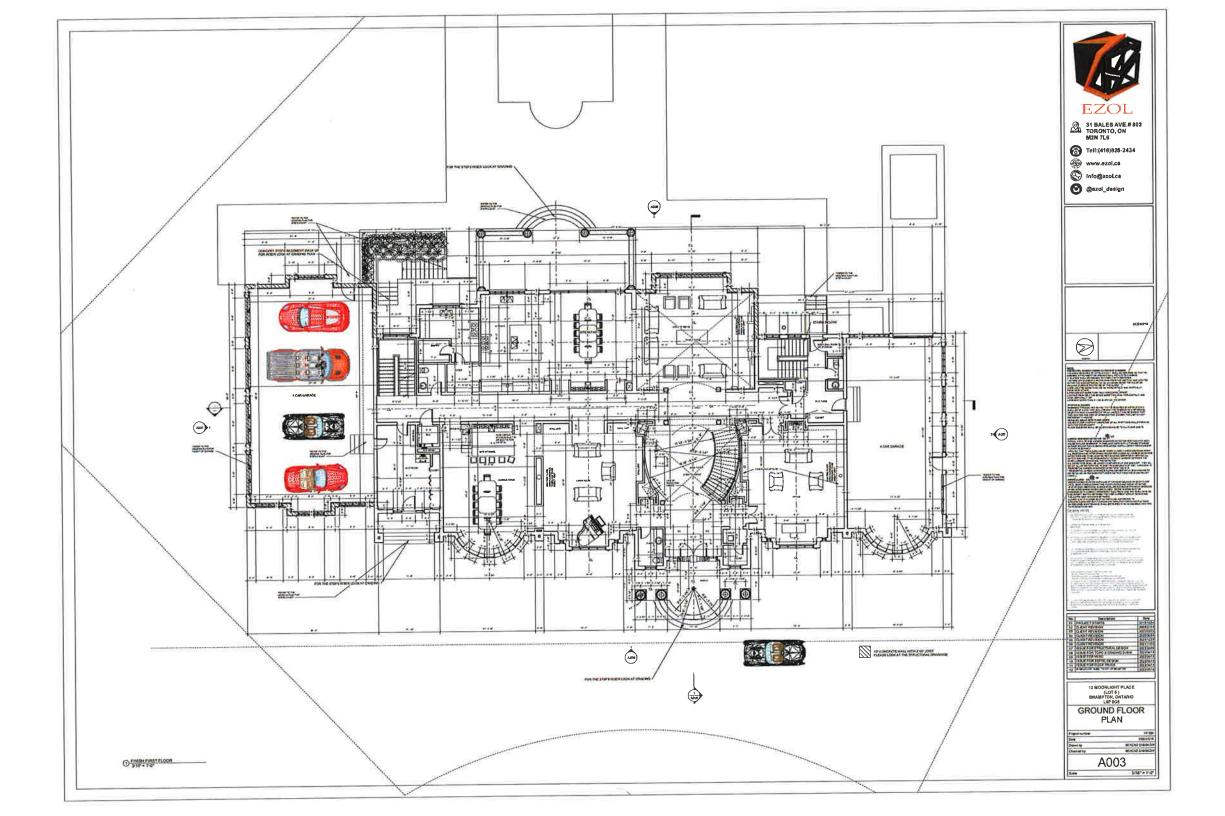

AND WHEREAS the property involved in this application is described as Lot 60, Plan 43M-1934 municipally known as **12 MOONLIGHT PLACE**, Brampton;

AND WHEREAS the applicants are requesting the following variance(s):

- 1. To permit a building height of 13.26m (45.50 ft.) whereas the by-law permits a maximum building height of 10.6m (34.78 ft.);
- 2. To permit a fence height of 2.0m (6.56 ft.) in the minimum required front yard whereas the by-law permits a maximum height of 1.0m (3.28 ft.) for a fence in the minimum required front yard;
- 3. To permit a fence height of 2.5m (8.20 ft.) in the side and rear yards whereas the by-law permits a maximum height of 2.0m (6.56 ft.) for a fence in the side and rear yards;
- 4. To permit an accessory structure (cabana) having a gross floor area of 30 sq. m (322.92 sq. ft.) whereas the by-law permits a maximum gross floor area of 23 sq. m (247.57 sq. ft.) for an individual accessory structure;
- 5. To permit an accessory structure (cabana) having a height of 5.0m (16.40 ft.) to the top of the flat roof whereas the by-law permits a maximum height of 3.5m (11.48 ft.) for a flat roof;
- 6. To provide 67% of the required front yard as landscaped open space whereas the by-law requires a minimum of 70% of the required front yard to be landscaped open space;
- 7. To permit a height of 2.74m (9.0 ft.) for garage doors whereas the by-law permits a maximum garage door height of 2.4m (7.87 ft.).