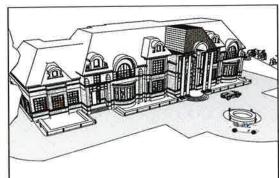

- 1. To permit a building height of 13.26m (45.50 ft.) whereas the by-law permits a maximum building height of 10.6m (34.78 ft.);
- 2. To permit a fence height of 2.0m (6.56 ft.) in the minimum required front yard whereas the by-law permits a maximum height of 1.0m (3.28 ft.) for a fence in the minimum required front yard;
- 3. To permit a fence height of 2.5m (8.20 ft.) in the side and rear yards whereas the by-law permits a maximum height of 2.0m (6.56 ft.) for a fence in the side and rear yards;
- 4. To permit an accessory structure (cabana) having a gross floor area of 30 sq. m (322.92 sq. ft.) whereas the by-law permits a maximum gross floor area of 23 sq. m (247.57 sq. ft.) for an individual accessory structure;
- 5. To permit an accessory structure (cabana) having a height of 5.0m (16.40 ft.) to the top of the flat roof whereas the by-law permits a maximum height of 3.5m (11.48 ft.) for a flat roof;
- 6. To provide 67% of the required front yard as landscaped open space whereas the by-law requires a minimum of 70% of the required front yard to be landscaped open space;
- 7. To permit a height of 2.74m (9.0 ft.) for garage doors whereas the by-law permits a maximum garage door height of 2.4m (7.87 ft.).