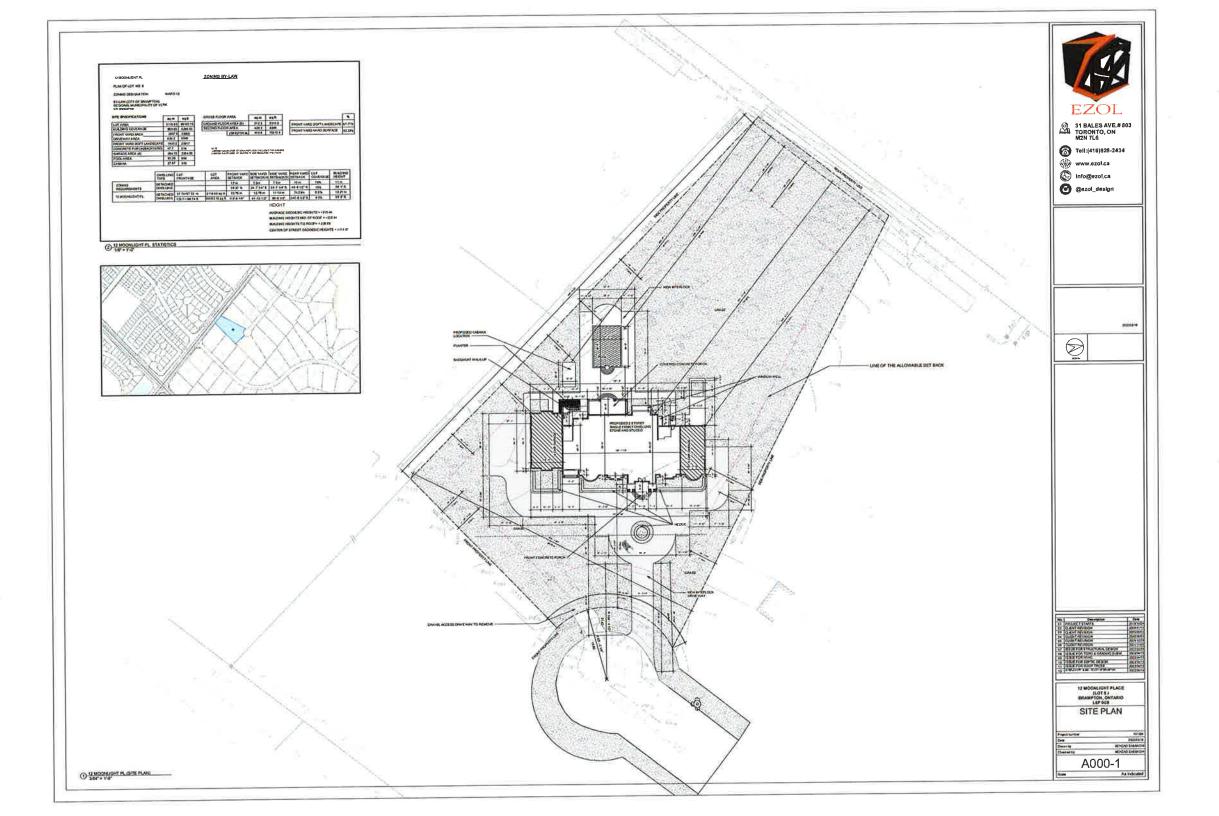

AND WHEREAS the property involved in this application is described as Lot 60, Plan 43M-1934 municipally known as **12 MOONLIGHT PLACE**, Brampton;

AND WHEREAS the applicants are requesting the following variance(s):

- 1. To permit a building height of 13.26m (45.50 ft.) whereas the by-law permits a maximum building height of 10.6m (34.78 ft.);
- 2. To permit a fence height of 2.0m (6.56 ft.) in the minimum required front yard whereas the by-law permits a maximum height of 1.0m (3.28 ft.) for a fence in the minimum required front yard;
- 3. To permit a fence height of 2.5m (8.20 ft.) in the side and rear yards whereas the by-law permits a maximum height of 2.0m (6.56 ft.) for a fence in the side and rear yards;
- 4. To permit an accessory structure (cabana) having a gross floor area of 30 sq. m (322.92 sq. ft.) whereas the by-law permits a maximum gross floor area of 23 sq. m (247.57 sq. ft.) for an individual accessory structure;
- 5. To permit an accessory structure (cabana) having a height of 5.0m (16.40 ft.) to the top of the flat roof whereas the by-law permits a maximum height of 3.5m (11.48 ft.) for a flat roof;
- 6. To provide 67% of the required front yard as landscaped open space whereas the by-law requires a minimum of 70% of the required front yard to be landscaped open space;
- 7. To permit a height of 2.74m (9.0 ft.) for garage doors whereas the by-law permits a maximum garage door height of 2.4m (7.87 ft.).