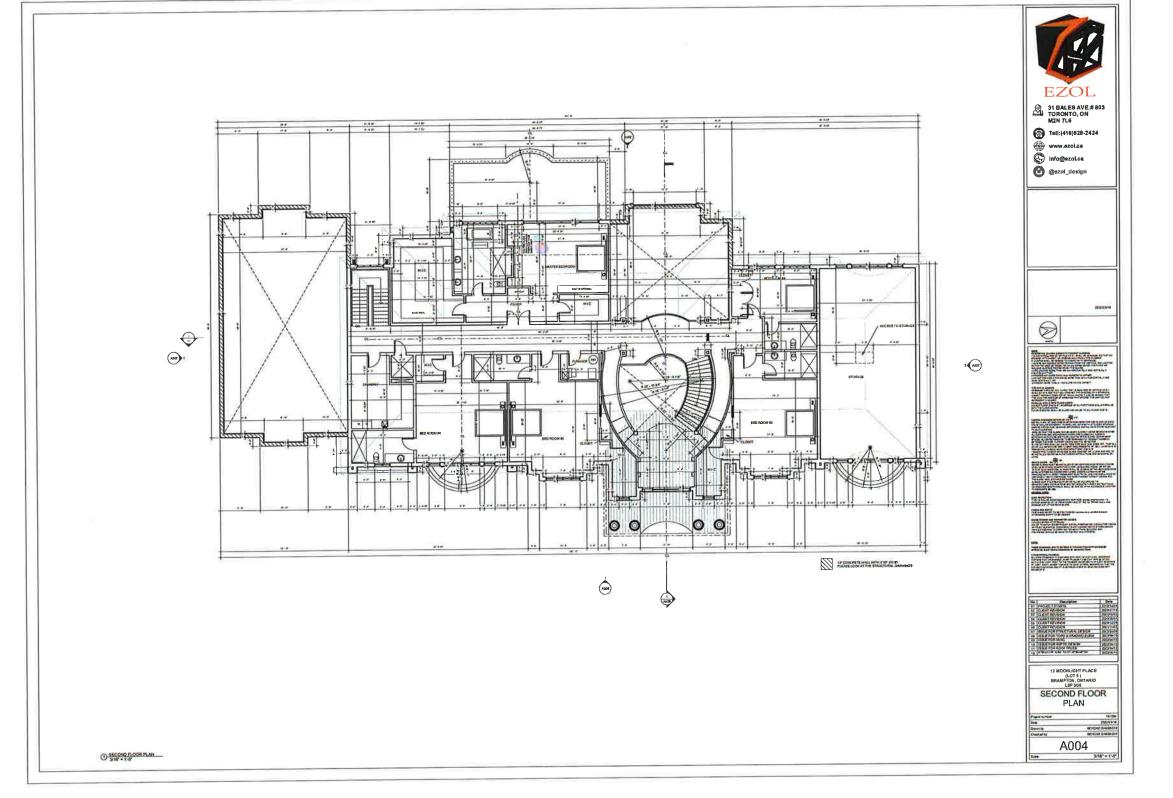

- 1. To permit a building height of 13.26m (45.50 ft.) whereas the by-law permits a maximum building height of 10.6m (34.78 ft.);
- 2. To permit a fence height of 2.0m (6.56 ft.) in the minimum required front yard whereas the by-law permits a maximum height of 1.0m (3.28 ft.) for a fence in the minimum required front yard;
- 3. To permit a fence height of 2.5m (8.20 ft.) in the side and rear yards whereas the by-law permits a maximum height of 2.0m (6.56 ft.) for a fence in the side and rear yards;
- 4. To permit an accessory structure (cabana) having a gross floor area of 30 sq. m (322.92 sq. ft.) whereas the by-law permits a maximum gross floor area of 23 sq. m (247.57 sq. ft.) for an individual accessory structure;
- 5. To permit an accessory structure (cabana) having a height of 5.0m (16.40 ft.) to the top of the flat roof whereas the by-law permits a maximum height of 3.5m (11.48 ft.) for a flat roof;
- 6. To provide 67% of the required front yard as landscaped open space whereas the by-law requires a minimum of 70% of the required front yard to be landscaped open space;
- 7. To permit a height of 2.74m (9.0 ft.) for garage doors whereas the by-law permits a maximum garage door height of 2.4m (7.87 ft.).