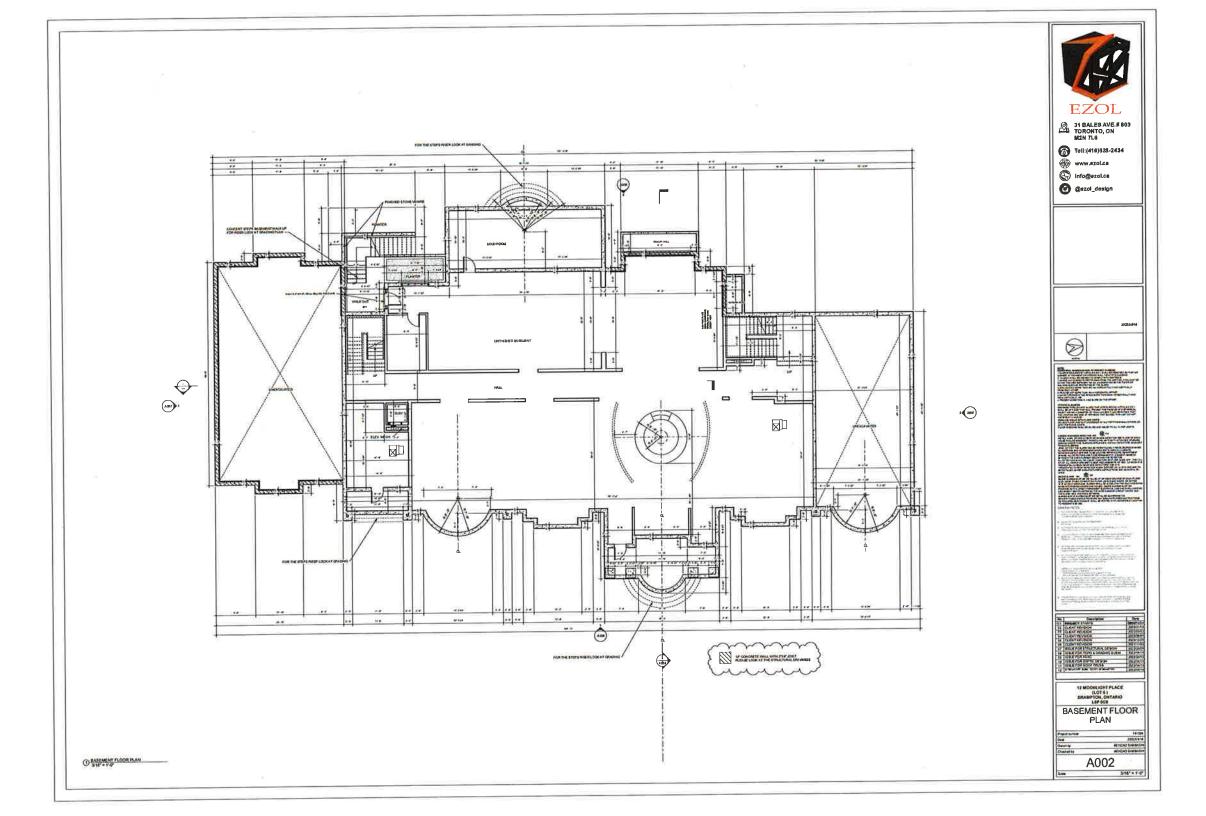

AND WHEREAS the property involved in this application is described as Lot 60, Plan 43M-1934 municipally known as **12 MOONLIGHT PLACE**, Brampton;

AND WHEREAS the applicants are requesting the following variance(s):

- 1. To permit a building height of 13.26m (45.50 ft.) whereas the by-law permits a maximum building height of 10.6m (34.78 ft.);
- 2. To permit a fence height of 2.0m (6.56 ft.) in the minimum required front yard whereas the by-law permits a maximum height of 1.0m (3.28 ft.) for a fence in the minimum required front yard;
- 3. To permit a fence height of 2.5m (8.20 ft.) in the side and rear yards whereas the by-law permits a maximum height of 2.0m (6.56 ft.) for a fence in the side and rear yards;
- 4. To permit an accessory structure (cabana) having a gross floor area of 30 sq. m (322.92 sq. ft.) whereas the by-law permits a maximum gross floor area of 23 sq. m (247.57 sq. ft.) for an individual accessory structure;
- 5. To permit an accessory structure (cabana) having a height of 5.0m (16.40 ft.) to the top of the flat roof whereas the by-law permits a maximum height of 3.5m (11.48 ft.) for a flat roof;
- 6. To provide 67% of the required front yard as landscaped open space whereas the by-law requires a minimum of 70% of the required front yard to be landscaped open space;
- 7. To permit a height of 2.74m (9.0 ft.) for garage doors whereas the by-law permits a maximum garage door height of 2.4m (7.87 ft.).