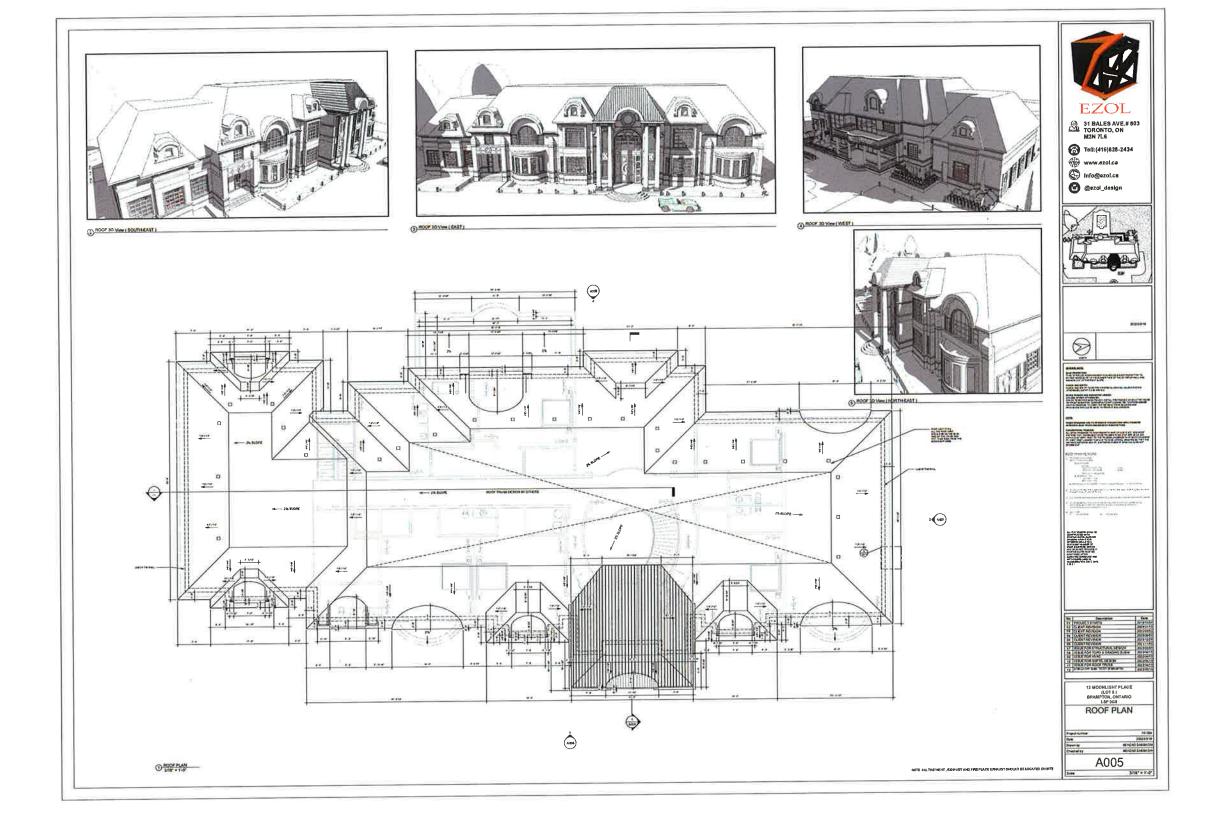

- 1. To permit a building height of 13.26m (45.50 ft.) whereas the by-law permits a maximum building height of 10.6m (34.78 ft.);
- 2. To permit a fence height of 2.0m (6.56 ft.) in the minimum required front yard whereas the by-law permits a maximum height of 1.0m (3.28 ft.) for a fence in the minimum required front yard;
- 3. To permit a fence height of 2.5m (8.20 ft.) in the side and rear yards whereas the by-law permits a maximum height of 2.0m (6.56 ft.) for a fence in the side and rear yards;
- 4. To permit an accessory structure (cabana) having a gross floor area of 30 sq. m (322.92 sq. ft.) whereas the by-law permits a maximum gross floor area of 23 sq. m (247.57 sq. ft.) for an individual accessory structure;
- 5. To permit an accessory structure (cabana) having a height of 5.0m (16.40 ft.) to the top of the flat roof whereas the by-law permits a maximum height of 3.5m (11.48 ft.) for a flat roof;
- 6. To provide 67% of the required front yard as landscaped open space whereas the by-law requires a minimum of 70% of the required front yard to be landscaped open space;
- 7. To permit a height of 2.74m (9.0 ft.) for garage doors whereas the by-law permits a maximum garage door height of 2.4m (7.87 ft.).