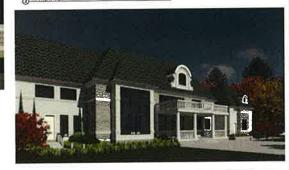

- 1. To permit a building height of 13.26m (45.50 ft.) whereas the by-law permits a maximum building height of 10.6m (34.78 ft.);
- 2. To permit a fence height of 2.0m (6.56 ft.) in the minimum required front yard whereas the by-law permits a maximum height of 1.0m (3.28 ft.) for a fence in the minimum required front yard;
- 3. To permit a fence height of 2.5m (8.20 ft.) in the side and rear yards whereas the by-law permits a maximum height of 2.0m (6.56 ft.) for a fence in the side and rear yards;
- 4. To permit an accessory structure (cabana) having a gross floor area of 30 sq. m (322.92 sq. ft.) whereas the by-law permits a maximum gross floor area of 23 sq. m (247.57 sq. ft.) for an individual accessory structure;
- 5. To permit an accessory structure (cabana) having a height of 5.0m (16.40 ft.) to the top of the flat roof whereas the by-law permits a maximum height of 3.5m (11.48 ft.) for a flat roof;
- 6. To provide 67% of the required front yard as landscaped open space whereas the by-law requires a minimum of 70% of the required front yard to be landscaped open space;
- 7. To permit a height of 2.74m (9.0 ft.) for garage doors whereas the by-law permits a maximum garage door height of 2.4m (7.87 ft.).