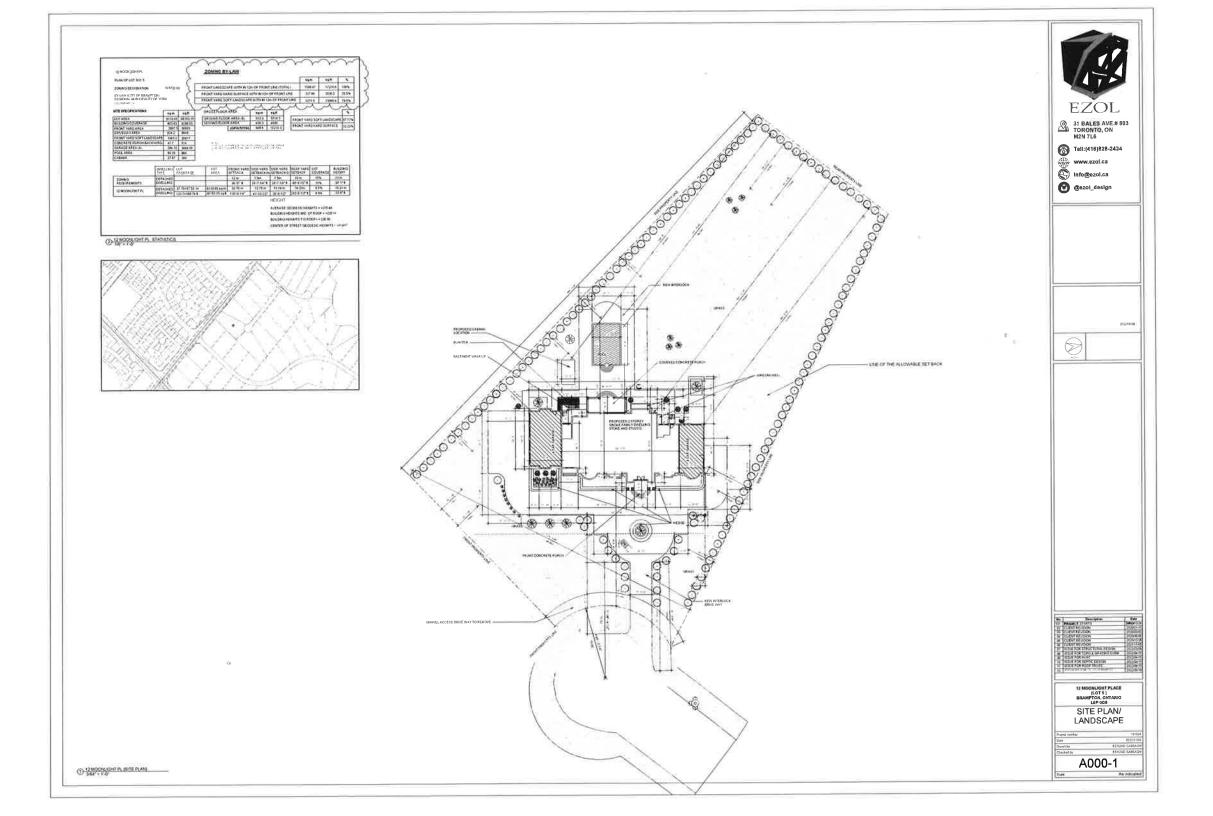

AND WHEREAS the property involved in this application is described as Lot 60, Plan 43M-1934 municipally known as **12 MOONLIGHT PLACE**, Brampton;

AND WHEREAS the applicants are requesting the following variance(s):

- 1. To permit a building height of 13.26m (45.50 ft.) whereas the by-law permits a maximum building height of 10.6m (34.78 ft.);
- 2. To permit a fence height of 2.0m (6.56 ft.) in the minimum required front yard whereas the by-law permits a maximum height of 1.0m (3.28 ft.) for a fence in the minimum required front yard;
- 3. To permit a fence height of 2.5m (8.20 ft.) in the side and rear yards whereas the by-law permits a maximum height of 2.0m (6.56 ft.) for a fence in the side and rear yards;
- 4. To permit an accessory structure (cabana) having a gross floor area of 30 sq. m (322.92 sq. ft.) whereas the by-law permits a maximum gross floor area of 23 sq. m (247.57 sq. ft.) for an individual accessory structure;
- 5. To permit an accessory structure (cabana) having a height of 5.0m (16.40 ft.) to the top of the flat roof whereas the by-law permits a maximum height of 3.5m (11.48 ft.) for a flat roof;
- 6. To provide 67% of the required front yard as landscaped open space whereas the by-law requires a minimum of 70% of the required front yard to be landscaped open space;
- 7. To permit a height of 2.74m (9.0 ft.) for garage doors whereas the by-law permits a maximum garage door height of 2.4m (7.87 ft.).

| Fax#  Fax#  Fax#  Sm Of the Sloped Roof and 13.26m to the Side and Rear Yard and Front and Structure) and Height of Sm to top top of the Roof Need More Space for the Need a Larger Diveway Because of Film and too low for the High Truck.  He Front and 2m on the Side and Back Yard Back And Back Yard |
|-------------------------------------------------------------------------------------------------------------------------------------------------------------------------------------------------------------------------------------------------------------------------------------------------------------------------------------------------------------------------------------------------------------------------------------------------------------------------------------------------------------------------------------------------------------------------------------------------------------------------------------------------------------------------------------------------------------------------------------------------------------------------------------------------------------------------------------------------------------------------------------------------------------------------------------------------------------------------------------------------------------------------------------------------------------------------------------------------------------------------------------------------------------------------------------------------------------------------------------------------------------------------------------------------------------------------------------------------------------------------------------------------------------------------------------------------------------------------------------------------------------------------------------------------------------------------------------------------------------------------------------------------------------------------------------------------------------------------------------------------------------------------------------------------------------------------------------------------------------------------------------------------------------------------------------------------------------------------------------------------------------------------------------------------------------------------------------------------------------------------------|
| dd): IDDLE OF THE SLOPED ROOF AND 13.26m TO  5m OF THE SIDE AND REAR YARD AND FRONT  Y STRUCTURE) AND HEIGHT OF 5m TO TOP  Me by-law?  TOPE OF THE ROOF NEED MORE SPACE FOR CO  WE NEED A LARGER DIVEWAY BECAUSE OF FI  AND TOO LOW FOR THE HIGH TRUCK.  HE FRONT AND 2m ON THE SIDE AND BACK YA                                                                                                                                                                                                                                                                                                                                                                                                                                                                                                                                                                                                                                                                                                                                                                                                                                                                                                                                                                                                                                                                                                                                                                                                                                                                                                                                                                                                                                                                                                                                                                                                                                                                                                                                                                                                                              |
| dd): IDDLE OF THE SLOPED ROOF AND 13.26m TO  5m OF THE SIDE AND REAR YARD AND FRONT  Y STRUCTURE) AND HEIGHT OF 5m TO TOP  Me by-law?  TOPE OF THE ROOF NEED MORE SPACE FOR CO  WE NEED A LARGER DIVEWAY BECAUSE OF FI  AND TOO LOW FOR THE HIGH TRUCK.  HE FRONT AND 2m ON THE SIDE AND BACK YA                                                                                                                                                                                                                                                                                                                                                                                                                                                                                                                                                                                                                                                                                                                                                                                                                                                                                                                                                                                                                                                                                                                                                                                                                                                                                                                                                                                                                                                                                                                                                                                                                                                                                                                                                                                                                              |
| dd): IDDLE OF THE SLOPED ROOF AND 13.26m TO  5m OF THE SIDE AND REAR YARD AND FRONT  Y STRUCTURE) AND HEIGHT OF 5m TO TOP  Me by-law?  TOPE OF THE ROOF NEED MORE SPACE FOR CO  WE NEED A LARGER DIVEWAY BECAUSE OF FI  AND TOO LOW FOR THE HIGH TRUCK.  HE FRONT AND 2m ON THE SIDE AND BACK YA                                                                                                                                                                                                                                                                                                                                                                                                                                                                                                                                                                                                                                                                                                                                                                                                                                                                                                                                                                                                                                                                                                                                                                                                                                                                                                                                                                                                                                                                                                                                                                                                                                                                                                                                                                                                                              |
| dd): IDDLE OF THE SLOPED ROOF AND 13.26m TO  5m OF THE SIDE AND REAR YARD AND FRONT  Y STRUCTURE) AND HEIGHT OF 5m TO TOP  Me by-law?  TOPE OF THE ROOF NEED MORE SPACE FOR CO  WE NEED A LARGER DIVEWAY BECAUSE OF FI  AND TOO LOW FOR THE HIGH TRUCK.  HE FRONT AND 2m ON THE SIDE AND BACK YA                                                                                                                                                                                                                                                                                                                                                                                                                                                                                                                                                                                                                                                                                                                                                                                                                                                                                                                                                                                                                                                                                                                                                                                                                                                                                                                                                                                                                                                                                                                                                                                                                                                                                                                                                                                                                              |
| dd): IDDLE OF THE SLOPED ROOF AND 13.26m TO  5m OF THE SIDE AND REAR YARD AND FRONT  Y STRUCTURE) AND HEIGHT OF 5m TO TOP  Me by-law?  TOPE OF THE ROOF NEED MORE SPACE FOR CO  WE NEED A LARGER DIVEWAY BECAUSE OF FI  AND TOO LOW FOR THE HIGH TRUCK.  HE FRONT AND 2m ON THE SIDE AND BACK YA                                                                                                                                                                                                                                                                                                                                                                                                                                                                                                                                                                                                                                                                                                                                                                                                                                                                                                                                                                                                                                                                                                                                                                                                                                                                                                                                                                                                                                                                                                                                                                                                                                                                                                                                                                                                                              |
| dd): IDDLE OF THE SLOPED ROOF AND 13.26m TO  5m OF THE SIDE AND REAR YARD AND FRONT  Y STRUCTURE) AND HEIGHT OF 5m TO TOP  Me by-law?  TOPE OF THE ROOF NEED MORE SPACE FOR CO  WE NEED A LARGER DIVEWAY BECAUSE OF FI  AND TOO LOW FOR THE HIGH TRUCK.  HE FRONT AND 2m ON THE SIDE AND BACK YA                                                                                                                                                                                                                                                                                                                                                                                                                                                                                                                                                                                                                                                                                                                                                                                                                                                                                                                                                                                                                                                                                                                                                                                                                                                                                                                                                                                                                                                                                                                                                                                                                                                                                                                                                                                                                              |
| 5m OF THE SIDE AND REAR YARD AND FRONT  Y STRUCTURE) AND HEIGHT OF 5m TO TOP  Me by-law?  TOPE OF THE ROOF NEED MORE SPACE FOR CO  WE NEED A LARGER DIVEWAY BECAUSE OF FI  IN AND TOO LOW FOR THE HIGH TRUCK.  HE FRONT AND 2m ON THE SIDE AND BACK YA                                                                                                                                                                                                                                                                                                                                                                                                                                                                                                                                                                                                                                                                                                                                                                                                                                                                                                                                                                                                                                                                                                                                                                                                                                                                                                                                                                                                                                                                                                                                                                                                                                                                                                                                                                                                                                                                        |
| 5m OF THE SIDE AND REAR YARD AND FRONT  Y STRUCTURE) AND HEIGHT OF 5m TO TOP  Me by-law?  TOPE OF THE ROOF NEED MORE SPACE FOR CO  WE NEED A LARGER DIVEWAY BECAUSE OF FI  IN AND TOO LOW FOR THE HIGH TRUCK.  HE FRONT AND 2m ON THE SIDE AND BACK YA                                                                                                                                                                                                                                                                                                                                                                                                                                                                                                                                                                                                                                                                                                                                                                                                                                                                                                                                                                                                                                                                                                                                                                                                                                                                                                                                                                                                                                                                                                                                                                                                                                                                                                                                                                                                                                                                        |
| me by-law? TOPE OF THE ROOF NEED MORE SPACE FOR OWE NEED A LARGER DIVEWAY BECAUSE OF FIRM AND TOO LOW FOR THE HIGH TRUCK. HE FRONT AND 2m ON THE SIDE AND BACK YE                                                                                                                                                                                                                                                                                                                                                                                                                                                                                                                                                                                                                                                                                                                                                                                                                                                                                                                                                                                                                                                                                                                                                                                                                                                                                                                                                                                                                                                                                                                                                                                                                                                                                                                                                                                                                                                                                                                                                             |
| me by-law? TOPE OF THE ROOF NEED MORE SPACE FOR OWE NEED A LARGER DIVEWAY BECAUSE OF FIRM AND TOO LOW FOR THE HIGH TRUCK. HE FRONT AND 2m ON THE SIDE AND BACK YE                                                                                                                                                                                                                                                                                                                                                                                                                                                                                                                                                                                                                                                                                                                                                                                                                                                                                                                                                                                                                                                                                                                                                                                                                                                                                                                                                                                                                                                                                                                                                                                                                                                                                                                                                                                                                                                                                                                                                             |
| TOPE OF THE ROOF NEED MORE SPACE FOR OUT OF THE NEED A LARGER DIVEWAY BECAUSE OF FINANCE AND TOO LOW FOR THE HIGH TRUCK.  HE FRONT AND 2m ON THE SIDE AND BACK YES                                                                                                                                                                                                                                                                                                                                                                                                                                                                                                                                                                                                                                                                                                                                                                                                                                                                                                                                                                                                                                                                                                                                                                                                                                                                                                                                                                                                                                                                                                                                                                                                                                                                                                                                                                                                                                                                                                                                                            |
| TOPE OF THE ROOF NEED MORE SPACE FOR OUT OF THE NEED A LARGER DIVEWAY BECAUSE OF FINANCE AND TOO LOW FOR THE HIGH TRUCK.  HE FRONT AND 2m ON THE SIDE AND BACK YES                                                                                                                                                                                                                                                                                                                                                                                                                                                                                                                                                                                                                                                                                                                                                                                                                                                                                                                                                                                                                                                                                                                                                                                                                                                                                                                                                                                                                                                                                                                                                                                                                                                                                                                                                                                                                                                                                                                                                            |
| TOPE OF THE ROOF NEED MORE SPACE FOR OWE NEED A LARGER DIVEWAY BECAUSE OF FINAND TOO LOW FOR THE HIGH TRUCK. HE FRONT AND 2m ON THE SIDE AND BACK YE                                                                                                                                                                                                                                                                                                                                                                                                                                                                                                                                                                                                                                                                                                                                                                                                                                                                                                                                                                                                                                                                                                                                                                                                                                                                                                                                                                                                                                                                                                                                                                                                                                                                                                                                                                                                                                                                                                                                                                          |
| WARD #10 PTON,ON L6P0G8                                                                                                                                                                                                                                                                                                                                                                                                                                                                                                                                                                                                                                                                                                                                                                                                                                                                                                                                                                                                                                                                                                                                                                                                                                                                                                                                                                                                                                                                                                                                                                                                                                                                                                                                                                                                                                                                                                                                                                                                                                                                                                       |
|                                                                                                                                                                                                                                                                                                                                                                                                                                                                                                                                                                                                                                                                                                                                                                                                                                                                                                                                                                                                                                                                                                                                                                                                                                                                                                                                                                                                                                                                                                                                                                                                                                                                                                                                                                                                                                                                                                                                                                                                                                                                                                                               |
|                                                                                                                                                                                                                                                                                                                                                                                                                                                                                                                                                                                                                                                                                                                                                                                                                                                                                                                                                                                                                                                                                                                                                                                                                                                                                                                                                                                                                                                                                                                                                                                                                                                                                                                                                                                                                                                                                                                                                                                                                                                                                                                               |
|                                                                                                                                                                                                                                                                                                                                                                                                                                                                                                                                                                                                                                                                                                                                                                                                                                                                                                                                                                                                                                                                                                                                                                                                                                                                                                                                                                                                                                                                                                                                                                                                                                                                                                                                                                                                                                                                                                                                                                                                                                                                                                                               |
|                                                                                                                                                                                                                                                                                                                                                                                                                                                                                                                                                                                                                                                                                                                                                                                                                                                                                                                                                                                                                                                                                                                                                                                                                                                                                                                                                                                                                                                                                                                                                                                                                                                                                                                                                                                                                                                                                                                                                                                                                                                                                                                               |
|                                                                                                                                                                                                                                                                                                                                                                                                                                                                                                                                                                                                                                                                                                                                                                                                                                                                                                                                                                                                                                                                                                                                                                                                                                                                                                                                                                                                                                                                                                                                                                                                                                                                                                                                                                                                                                                                                                                                                                                                                                                                                                                               |
| Seasonal Road                                                                                                                                                                                                                                                                                                                                                                                                                                                                                                                                                                                                                                                                                                                                                                                                                                                                                                                                                                                                                                                                                                                                                                                                                                                                                                                                                                                                                                                                                                                                                                                                                                                                                                                                                                                                                                                                                                                                                                                                                                                                                                                 |
|                                                                                                                                                                                                                                                                                                                                                                                                                                                                                                                                                                                                                                                                                                                                                                                                                                                                                                                                                                                                                                                                                                                                                                                                                                                                                                                                                                                                                                                                                                                                                                                                                                                                                                                                                                                                                                                                                                                                                                                                                                                                                                                               |