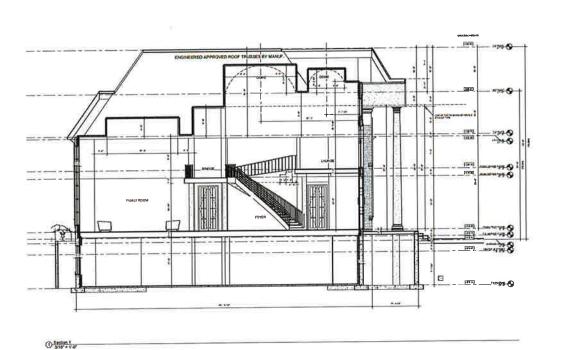

- 1. To permit a building height of 13.26m (45.50 ft.) whereas the by-law permits a maximum building height of 10.6m (34.78 ft.);
- 2. To permit a fence height of 2.0m (6.56 ft.) in the minimum required front yard whereas the by-law permits a maximum height of 1.0m (3.28 ft.) for a fence in the minimum required front yard;
- 3. To permit a fence height of 2.5m (8.20 ft.) in the side and rear yards whereas the by-law permits a maximum height of 2.0m (6.56 ft.) for a fence in the side and rear yards;
- 4. To permit an accessory structure (cabana) having a gross floor area of 30 sq. m (322.92 sq. ft.) whereas the by-law permits a maximum gross floor area of 23 sq. m (247.57 sq. ft.) for an individual accessory structure;
- 5. To permit an accessory structure (cabana) having a height of 5.0m (16.40 ft.) to the top of the flat roof whereas the by-law permits a maximum height of 3.5m (11.48 ft.) for a flat roof;
- 6. To provide 67% of the required front yard as landscaped open space whereas the by-law requires a minimum of 70% of the required front yard to be landscaped open space;
- 7. To permit a height of 2.74m (9.0 ft.) for garage doors whereas the by-law permits a maximum garage door height of 2.4m (7.87 ft.).