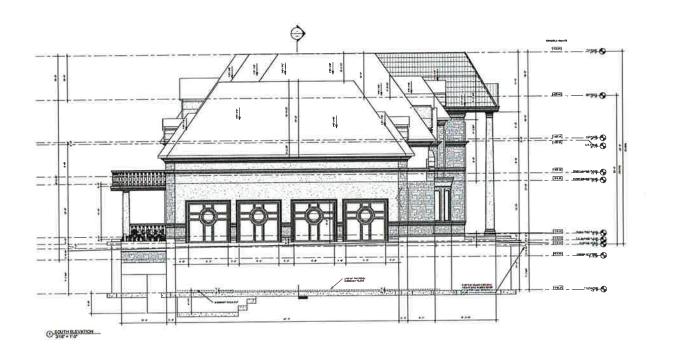

- 1. To permit a building height of 13.26m (45.50 ft.) whereas the by-law permits a maximum building height of 10.6m (34.78 ft.);
- 2. To permit a fence height of 2.0m (6.56 ft.) in the minimum required front yard whereas the by-law permits a maximum height of 1.0m (3.28 ft.) for a fence in the minimum required front yard;
- 3. To permit a fence height of 2.5m (8.20 ft.) in the side and rear yards whereas the by-law permits a maximum height of 2.0m (6.56 ft.) for a fence in the side and rear yards;
- 4. To permit an accessory structure (cabana) having a gross floor area of 30 sq. m (322.92 sq. ft.) whereas the by-law permits a maximum gross floor area of 23 sq. m (247.57 sq. ft.) for an individual accessory structure;
- 5. To permit an accessory structure (cabana) having a height of 5.0m (16.40 ft.) to the top of the flat roof whereas the by-law permits a maximum height of 3.5m (11.48 ft.) for a flat roof;
- 6. To provide 67% of the required front yard as landscaped open space whereas the by-law requires a minimum of 70% of the required front yard to be landscaped open space;
- 7. To permit a height of 2.74m (9.0 ft.) for garage doors whereas the by-law permits a maximum garage door height of 2.4m (7.87 ft.).