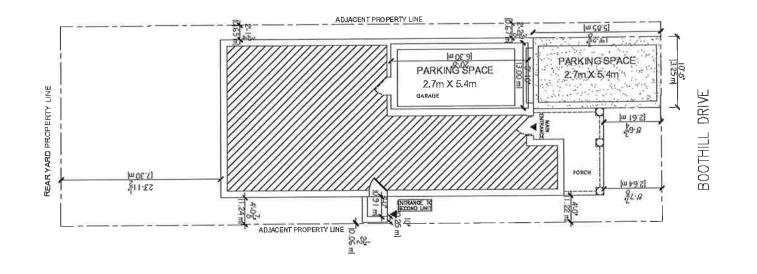

AND WHEREAS the property involved in this application is described as Lot 107, Plan 43M-2074 municipally known as **9 BOOTHILL DRIVE**, Brampton;

AND WHEREAS the applicant is requesting the following variance(s):

- 1. To permit a below grade entrance in the required interior side yard whereas the by-law does not permit a below grade entrance in a required side yard, except where a 1.2m (3.94ft.) width is provided on the opposite side of the dwelling;
- 2. To permit an interior side yard setback of 0.06m (0.20 ft.) to a below grade entrance whereas the by-law requires a minimum side yard setback of 1 .2m (3.94 ft.).

| _ | Dola | Redalona |
|---|------|----------|
|   |      |          |
| - |      |          |

10 MARCH 2022

ADDRESS:-

9 BOOTHILL DR BRAMPTON, ON, PLAN M2074 LOT 107

| DELAYME DY | MH | DATE  |          |
|------------|----|-------|----------|
| CHECKEDBY  | Bì | SCALE | 3/32" 1" |

DRAWING TITLE & NO.:

SITE PLAN

A-1

OUT OF THE BOX ENGINEERING INC.

7 ARCHWAY TRAIL BRAMPTON, ON. L6P 4E3

bhaskar@autoftheboxeng.com 416-835-6620

Under the authority of the Emergency *Management and Civil Protection Act* and the *Municipal Act, 2001*, City Council approved Committee Meetings to be held electronically and/or as a hybrid meeting (both inperson and electronically).