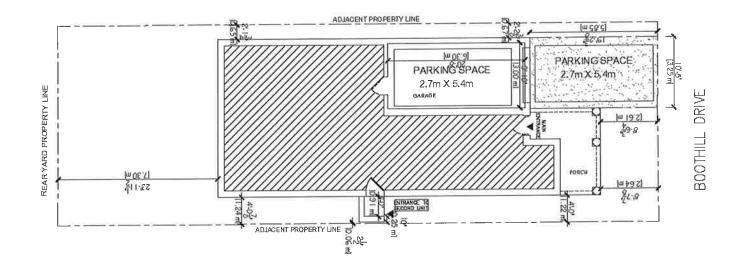

AND WHEREAS the property involved in this application is described as Lot 107, Plan 43M-2074 municipally known as **9 BOOTHILL DRIVE**, Brampton;

AND WHEREAS the applicant is requesting the following variance(s):

- 1. To permit a below grade entrance in the required interior side yard whereas the by-law does not permit a below grade entrance in a required side yard, except where a 1.2m (3.94ft.) width is provided on the opposite side of the dwelling;
- 2. To permit an interior side yard setback of 0.06m (0.20 ft.) to a below grade entrance whereas the by-law requires a minimum side yard setback of 1 .2m (3.94 ft.).

| _ | Dola | Redalona |
|---|------|----------|
|   |      |          |
| - |      |          |

10 MARCH 2022

ADDRESS:-

9 BOOTHILL DR BRAMPTON, ON, PLAN M2074 LOT 107

| DELAYME DY | MH | DATE  |          |
|------------|----|-------|----------|
| CHECKEDBY  | Bì | SCALE | 3/32" 1" |

DRAWING TITLE & NO.:

SITE PLAN

A-1

OUT OF THE BOX ENGINEERING INC.

7 ARCHWAY TRAIL BRAMPTON, ON. L6P 4E3

bhaskar@autoftheboxeng.com 416-835-6620

Under the authority of the Emergency *Management and Civil Protection Act* and the *Municipal Act, 2001*, City Council approved Committee Meetings to be held electronically and/or as a hybrid meeting (both inperson and electronically).