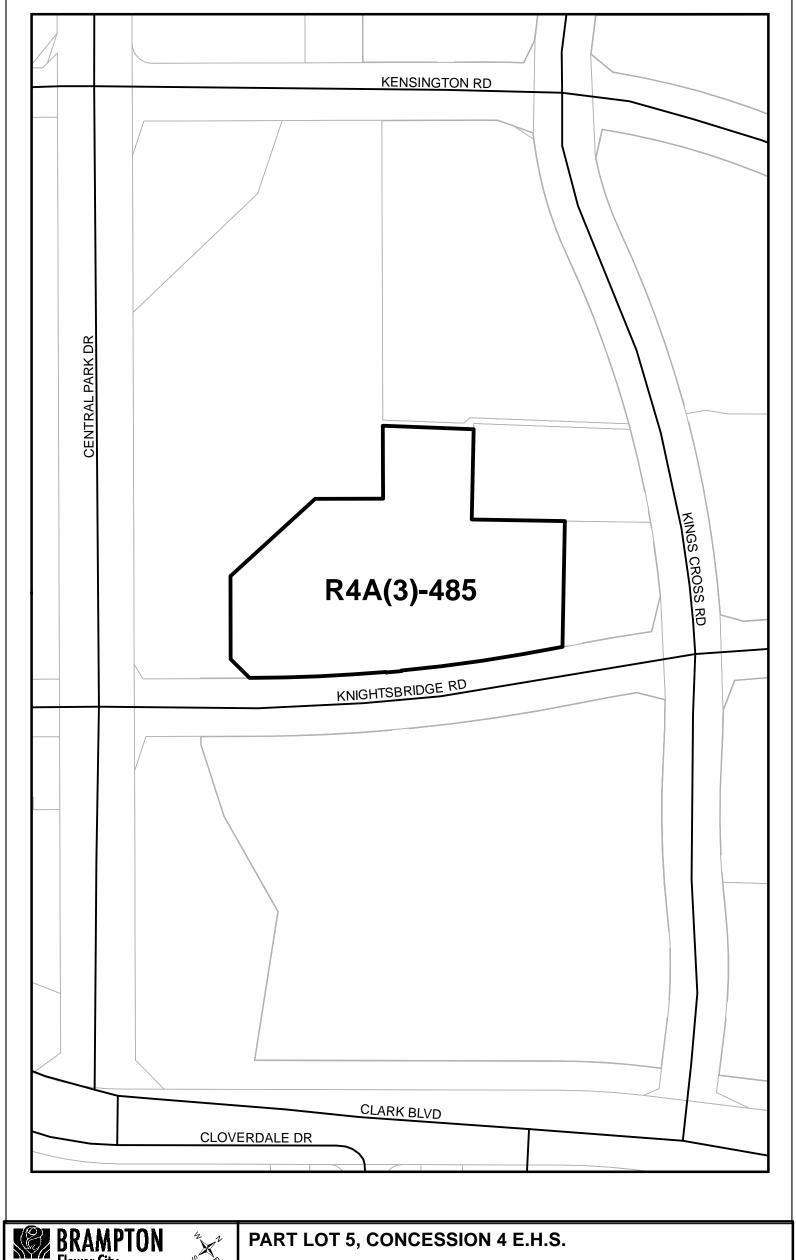

|
| Approved as to content.  20_/month/day                                                                  | 20/month/day  |
| content. 20/month/day                                                                                   | [insert name] |
| 20/month/day                                                                                            |               |
|                                                                                                         |               |
| [insert name]                                                                                           |               |
|                                                                                                         | [insert name] |

(file reference, if applicable, or delete)





BY-LAW SCHEDULE A