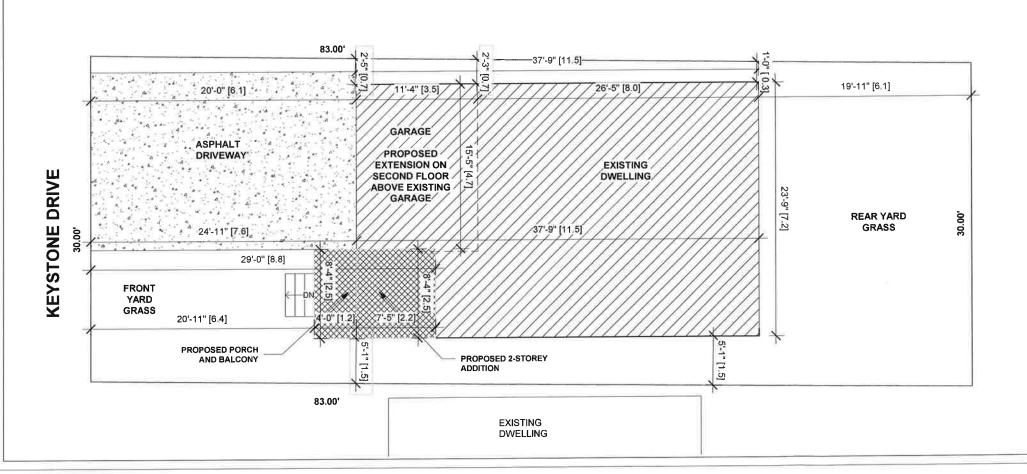

| LOT AREA          | 240.6 SQM | LOT FRONTAGE | 9.1 M    | LOT DEPTH | 25.3 M |
|-------------------|-----------|--------------|----------|-----------|--------|
| DESCRIPTION       | EXISTING  | ADDITION     | TOTAL    | %         |        |
| LOT COVERAGE      | 80,5 SQM  | 5.7 SQM      | 86,2 SQM | 35,8%     |        |
| GROUND FLOOR AREA | 55.6 SQM  | 5,3 SQM.     | 60.9 SQM |           |        |
| SECOND FLOOR AREA | 58.2 SQM  | 24.9 SQM     | 83.1 SQM |           |        |
| GFA TOTAL         | 113.8 SQM | 30.2 SQM     | 144 SQM  |           |        |

#### PLAN M414 LOT 59

**6 KEYSTONE DRIVE** - 2 STOREY DETACHED HOUSE

**PROPOSED** - EXTENSION ON SECOND FLOOR ABOVE EXISTING GARAGE - EXTENSION OF PORCH

#### MINOR VARIANCE

-TO PERMIT A MAXIMUM LOT COVERAGE OF 35.8% WHEREAS THE BY-LAW PERMITS A **MAXIMUM LOT COVERAGE OF 30%:** 

-TO PERMIT AN INTERIOR SIDE YARD SETBACK OF 0.7M (2.30 FT.) ON THE EAST AND 1.5 M (4.92 FT.) ON THE WEST TO THE SECOND STOREY ADDITION WHEREAS THE BY-LAW REQUIRES A MINIMUM INTERIOR SIDE YARD SETBACK OF 1.8M (8.91 FT.) TO THE SECOND STOREY.