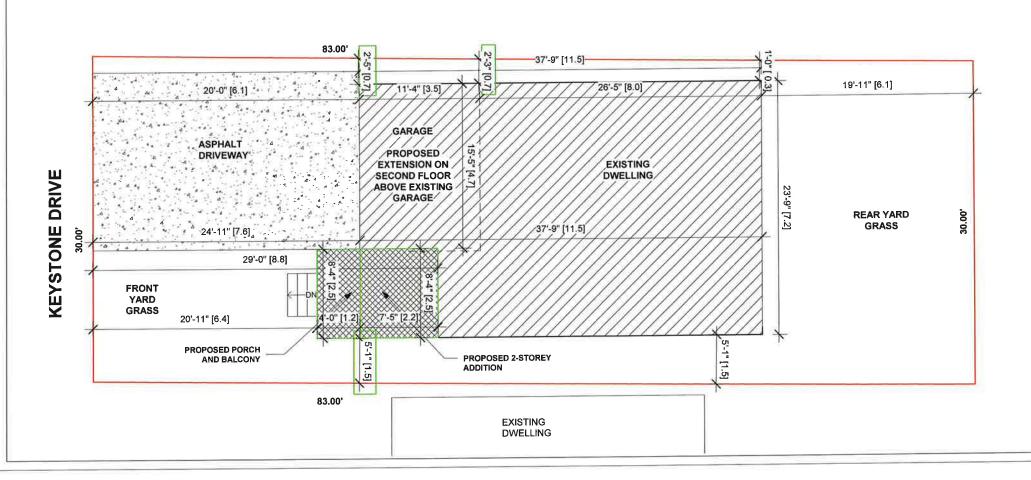

| LOT AREA          | 240.6 SQM | LOT FRONTAGE | 9.1 M    | LOT DEPTH | 25.3 M |
|-------------------|-----------|--------------|----------|-----------|--------|
| DESCRIPTION       | EXISTING  | ADDITION     | TOTAL    | %         |        |
| LOT COVERAGE      | 80,5 SQM  | 5.7 SQM      | 86,2 SQM | 35,8%     |        |
| GROUND FLOOR AREA | 55.6 SQM  | 5,3 SQM.     | 60.9 SQM |           |        |
| SECOND FLOOR AREA | 58.2 SQM  | 24.9 SQM     | 83.1 SQM |           |        |
| GFA TOTAL         | 113.8 SQM | 30.2 SQM     | 144 SQM  |           |        |

#### PLAN M414 LOT 59

**6 KEYSTONE DRIVE** - 2 STOREY DETACHED HOUSE

**PROPOSED** - EXTENSION ON SECOND FLOOR ABOVE EXISTING GARAGE - EXTENSION OF PORCH

#### MINOR VARIANCE

-TO PERMIT A MAXIMUM LOT COVERAGE OF 35.8% WHEREAS THE BY-LAW PERMITS A **MAXIMUM LOT COVERAGE OF 30%:** 

-TO PERMIT AN INTERIOR SIDE YARD SETBACK OF 0.7M (2.30 FT.) ON THE EAST AND 1.5 M (4.92 FT.) ON THE WEST TO THE SECOND STOREY ADDITION WHEREAS THE BY-LAW REQUIRES A MINIMUM INTERIOR SIDE YARD SETBACK OF 1.8M (8.91 FT.) TO THE SECOND STOREY.