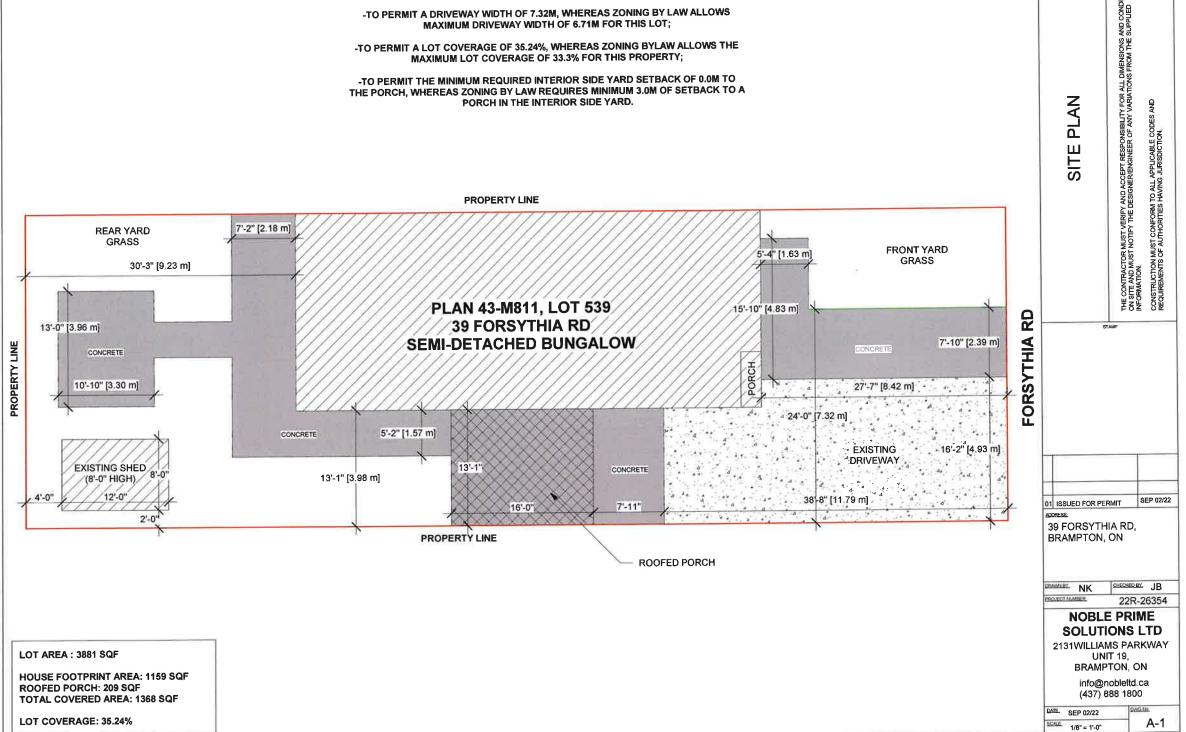

AND WHEREAS the property involved in this application is described as Part of Lot 539, Plan M-811 municipally known as **39 FORSYTHIA ROAD**, Brampton;

AND WHEREAS the applicants are requesting the following variance(s):

- 1. To permit a driveway width of 7.32m (24 ft.) whereas the by-law permits a maximum driveway width of 6.71m (22 ft.);
- 2. To permit an interior side yard setback of 0.0m to an existing side yard porch whereas the by-law requires a minimum interior side yard setback of 3.0m (9.84 ft.);
- 3. To permit lot coverage of 35.24% whereas the by-law permits a maximum lot coverage of 33.3% for a semi-detached dwelling.

#### MINOR VARIANCE

-TO PERMIT A DRIVEWAY WIDTH OF 7.32M, WHEREAS ZONING BY LAW ALLOWS MAXIMUM DRIVEWAY WIDTH OF 6.71M FOR THIS LOT;

-TO PERMIT A LOT COVERAGE OF 35.24%, WHEREAS ZONING BYLAW ALLOWS THE MAXIMUM LOT COVERAGE OF 33.3% FOR THIS PROPERTY;

-TO PERMIT THE MINIMUM REQUIRED INTERIOR SIDE YARD SETBACK OF 0.0M TO THE PORCH, WHEREAS ZONING BY LAW REQUIRES MINIMUM 3.0M OF SETBACK TO A PORCH IN THE INTERIOR SIDE YARD.

#### PROPERTY LINE 7'-2" [2.18 m] REAR YARD GRASS FRONT YARD 5'-4" [1.63 m GRASS 30'-3" [9,23 m] PLAN 43-M811, LOT 539 15'-10" [4.83 m] RD 39 FORSYTHIA RD 13'-0" [3.96 m] **SEMI-DETACHED BUNGALOW** 7'-10" [2,39 m] **FORSYTHIA** CONCRETE CONCRETE PROPERTY 10'-10" [3.30 m] 27'-7" [8.42 m] 4 24'-0" [7.32 m] 5'-2" [1.57 m] CONCRETE → EXISTING DRIVEWAY EXISTING SHED CONCRETE (8'-0" HIGH) 13'-1" [3.98 m] 4"-0" 38'-8" [11.79 m] 7'-11" 2'-0" PROPERTY LINE

ROOFED PORCH

LOT AREA: 3881 SQF

HOUSE FOOTPRINT AREA: 1159 SQF ROOFED PORCH: 209 SQF TOTAL COVERED AREA: 1368 SQF

LOT COVERAGE: 35.24%

SITE PLAN

THE CONTRACTOR MUST VERIFY AND ACCEPT RESPONSIBILITY FOR ALL DIMENSIONS AND COND ON SITE AND MUST NOTIFY THE DESIGNER/ENGINEER OF ANY VARIATIONS FROM THE SUPPLIED INFORMATION.
CONSTRUCTION MUST CONFORM TO ALL APPLICABLE CODES AND FROUITEMENTS OF AUTHORITIES HAVING JURISDICTION.