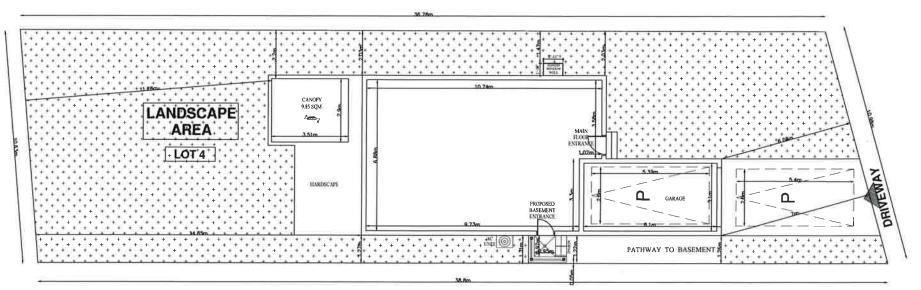

AND WHEREAS the property involved in this application is described as Lot 4, Plan M-565 municipally known as **8 ELDERBANK COURT,** Brampton;

AND WHEREAS the applicants are requesting the following variance(s):

1. To permit a proposed below grade entrance in the interior side yard having a setback of 0.05m (0.16 ft.) whereas the by law requires a minimum setback of 0.3m (0.98 ft.) setback to a below grade entrance in a required side yard provided there is a continuous 1.2m (3.94 ft.) side yard on the opposite side of the dwelling.

SITE PLAN
SCALE 3/32"=1'-0"

DO NOT SCALE DRAWINGS
PROPERTY RIGHTS RETAINED BY:
BG CONSTRUCTION DESIGN
ANY REPRODUCTION IN WHOLE OR IN PART
UNDER THE RULES AND BY-LAWS OF THE
CORPORATION IS STRICTLY FORBIDEN.
ANY REPRODUCTIONS MUST BE
AUTHORIZED BY
ALL DRAWINGS ARE IN METRIC SCALE

GENERAL NOTES

SCOPE OF WORK

PROPOSAL TO CONSTRUCT SECONDARY UNIT AND BELOW GRADE ENTRANCE FROM LEFT SIDE

THE UNDESSENED HAS REVIEWED AND TAKES RESPONSIBILITY FOR THIS DESKEN, AND HAS THE QUALIFICATIONS AND MEETS THE REQUIREMENTS SET OUT IN THE ONTAKIO BUILDING CODE TO BE ADESSENER.

SITE PLAN

**8 ELDERBANK COURT** 

CITY: BRAMPTON

8 ELDERBANK COURT

EXISTING DWELLING

PROJECT

SHEET

AUGUST 2022

SCALE 3/32"=1'-0"

A1

Under the authority of the Emergency Management and Civil Protection Act and the Municipal Act, 2001, City Council approved Committee Meetings to be held electronically and/or as a hybrid meeting (both inperson and electronically).