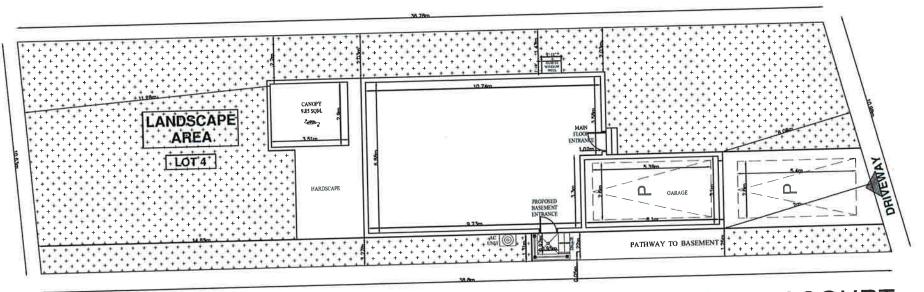

AND WHEREAS the property involved in this application is described as Lot 4, Plan M-565 municipally known as **8 ELDERBANK COURT,** Brampton;

AND WHEREAS the applicants are requesting the following variance(s):

1. To permit a proposed below grade entrance in the interior side yard having a setback of 0.05m (0.16 ft.) whereas the by law requires a minimum setback of 0.3m (0.98 ft.) setback to a below grade entrance in a required side yard provided there is a continuous 1.2m (3.94 ft.) side yard on the opposite side of the dwelling.

SITE PLAN
SCALE 3/32"=1'-0"

DO NOT SCALE DRAWINGS
PROPERTY RIGHTS RETAINED BY:
BG CONSTRUCTION DESIGN
ANY REPRODUCTION IN WHOLE OR IN PART
UNDER THE RULES AND BY-LAWS OF THE
CORPORATION IS STRICTLY FORBIDEN.
ANY REPRODUCTIONS MUST BE
AUTHORIZED BY
ALL DRAWINGS ARE IN METRIC SCALE

GENERAL NOTES

SCOPE OF WORK

PROPOSAL TO CONSTRUCT SECONDARY UNIT AND BELOW GRADE ENTRANCE FROM LEFT SIDE

THE UNDESSENED HAS REVIEWED AND TAKES RESPONSIBILITY FOR THIS DESKEN, AND HAS THE QUALIFICATIONS AND MEETS THE REQUIREMENTS SET OUT IN THE ONTAKIO BUILDING CODE TO BE ADESSENER.

SITE PLAN

**8 ELDERBANK COURT** 

CITY: BRAMPTON

8 ELDERBANK COURT

EXISTING DWELLING

PROJECT

SHEET

AUGUST 2022

SCALE 3/32"=1'-0"

A1

Under the authority of the Emergency Management and Civil Protection Act and the Municipal Act, 2001, City Council approved Committee Meetings to be held electronically and/or as a hybrid meeting (both inperson and electronically).