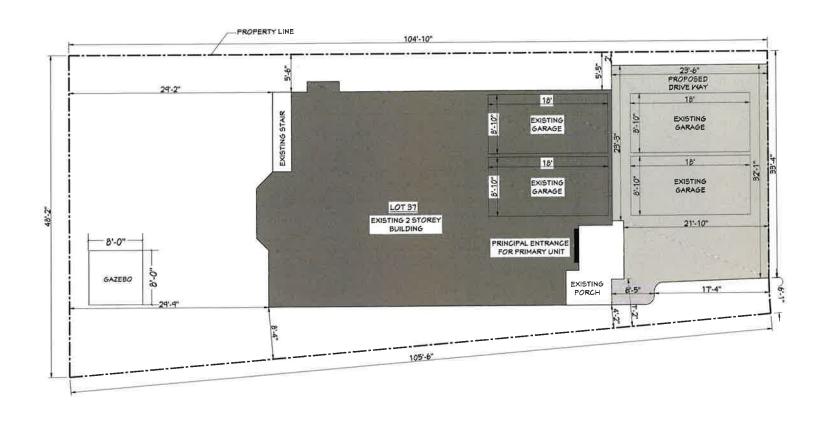

AND WHEREAS the property involved in this application is described as Lot 37, Plan 43M-1545 municipally known as **23 GORE VALLEY TRAIL,** Brampton;

AND WHEREAS the applicants are requesting the following variance(s):

1. To permit a driveway width of 10.15m (33.30 ft.) whereas the by-law permits a maximum driveway width of 6.71m (22 ft.).

SITE LAYOUT (SCALE : 3/32" = 1'-0")

PROPOSED DRIVEWAY

23 GORE VALLEY TRAIL, BRAMPTON, ON SITE PLAN

| PRO         | DJECT IN           | FORMATION        |
|-------------|--------------------|------------------|
| 10.0        | 22-1               | 99               |
| CJ970       | MER.               |                  |
| reovi       | 23 G               | ORE VALLEY TRAIL |
| DE          | SIGNER II          | NFORMATION       |
| That<br>MAR | BPP<br>32° ≠ 1'-0" |                  |
| ADV         | DATE               |                  |
|             | 2022 11:17         |                  |
| 1           |                    |                  |
| 3           | 200                |                  |
| 1-6/4       | MS                 |                  |
| (Ma)        | BET                |                  |
| c=e0        | 438-               |                  |