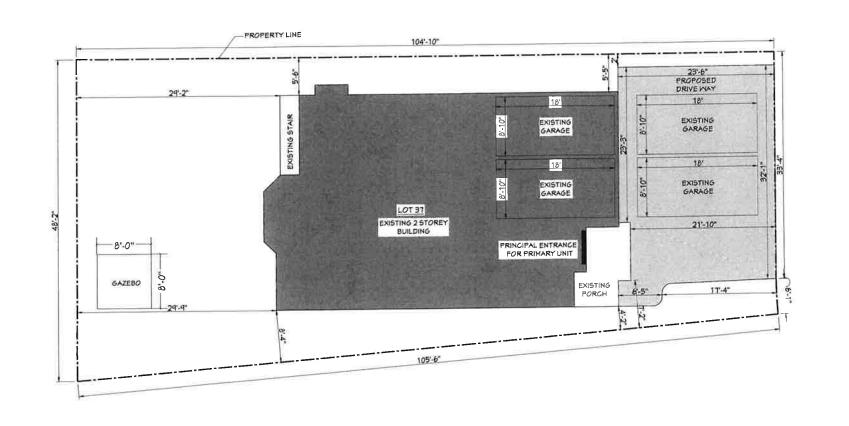

AND WHEREAS the property involved in this application is described as Lot 37, Plan 43M-1545 municipally known as **23 GORE VALLEY TRAIL,** Brampton;

AND WHEREAS the applicants are requesting the following variance(s):

1. To permit a driveway width of 10.15m (33.30 ft.) whereas the by-law permits a maximum driveway width of 6.71m (22 ft.).

SITE LAYOUT (SCALE : 3/32" = 1'-0")

PROPOSED DRIVEWAY

23 GORE VALLEY TRAIL, BRAMPTON, ON SITE PLAN

| PRO         | DJECT IN           | FORMATION        |
|-------------|--------------------|------------------|
| 10.0        | 22-1               | 99               |
| CJ970       | MER.               |                  |
| reovi       | 23 G               | ORE VALLEY TRAIL |
| DE          | SIGNER II          | NFORMATION       |
| That<br>MAR | BPP<br>32° ≠ 1'-0" |                  |
| ADV         | DATE               |                  |
|             | 2022 11:17         |                  |
| 1           |                    |                  |
| 3           | 200                |                  |
| 1-6/4       | MS                 |                  |
| (Ma)        | BET                |                  |
| c=e0        | 438-               |                  |