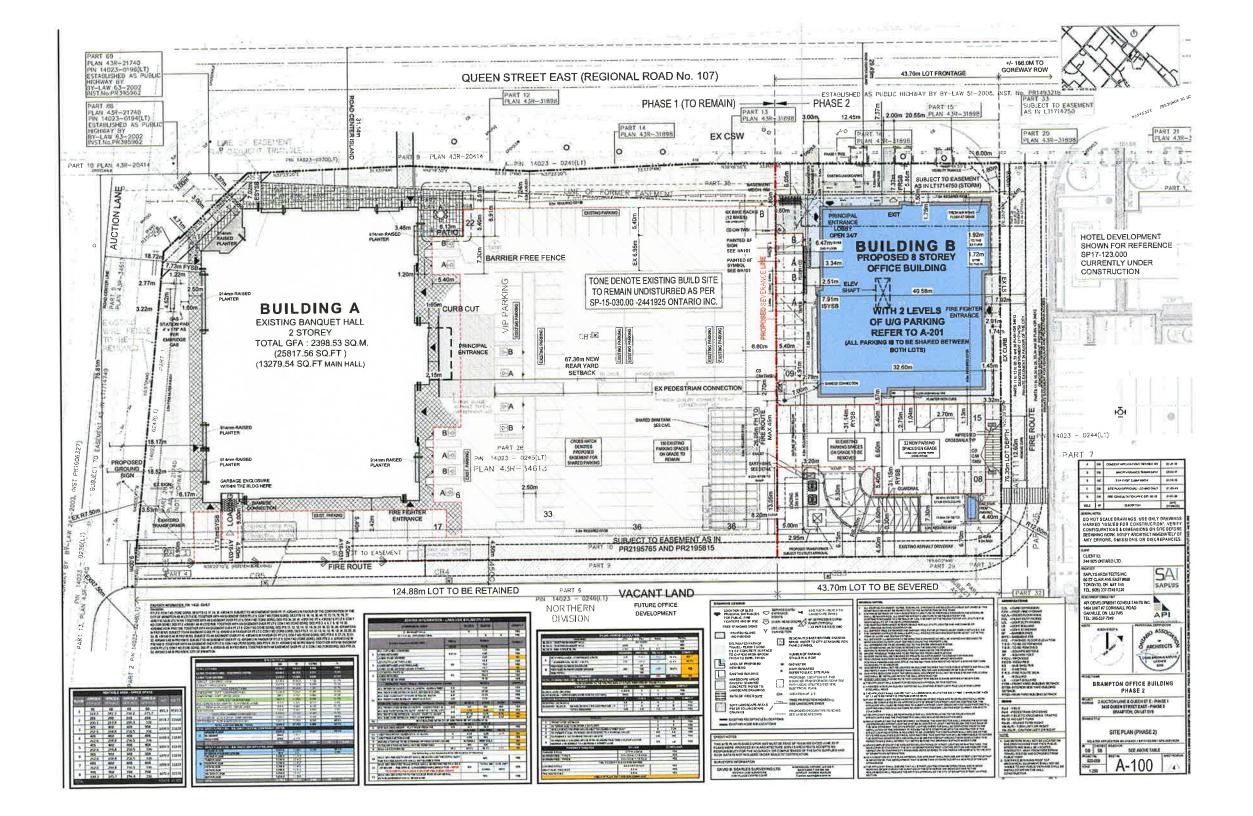

#### Purpose and Effect

The purpose of the application is to request consent to sever a parcel of land currently having a total area of approximately 1.229 hectares (3.04 acres), together with easements for parking, access, sanitary and water servicing and storm servicing. The proposed severed lot has a frontage of approximately 43.7 metres (143.37 feet), a depth of approximately 76.35 metres (250.50 feet) and an area of approximately 0.334 hectares (0.825 acres). The effect of the application is to establish two separate lots from the existing lot to facilitate future development of the newly created (severed) lot with a new 8 storey office building with 2 levels of underground parking. The retained lands will continue to be occupied by a banquet hall.

### Re: Consent and Minor Variance Applications – 2 Auction Lane, Brampton

I am writing to update the Committee of Adjustment applications submitted for 2 Auction Lane. As previously noted, minor variance application A-2022-0039 was submitted to the Committee of Adjustment on behalf of the owner of 2 Auction Lane (the "Subject Property"). This application was deferred at the March 29, 2022 Committee of Adjustment hearing with the requirement that the application return to the Committee no later than December 6, 2022. The Subject Property is currently occupied by a 2-storey banquet hall with a total gross floor area of 2,398.53 m² (25,817.56 ft²) and a large surface parking area. The Owner is proposing to construct a new 8-storey office building with 2 levels of underground parking while retaining the banquet hall. These buildings and uses will also share the existing surface parking spaces.