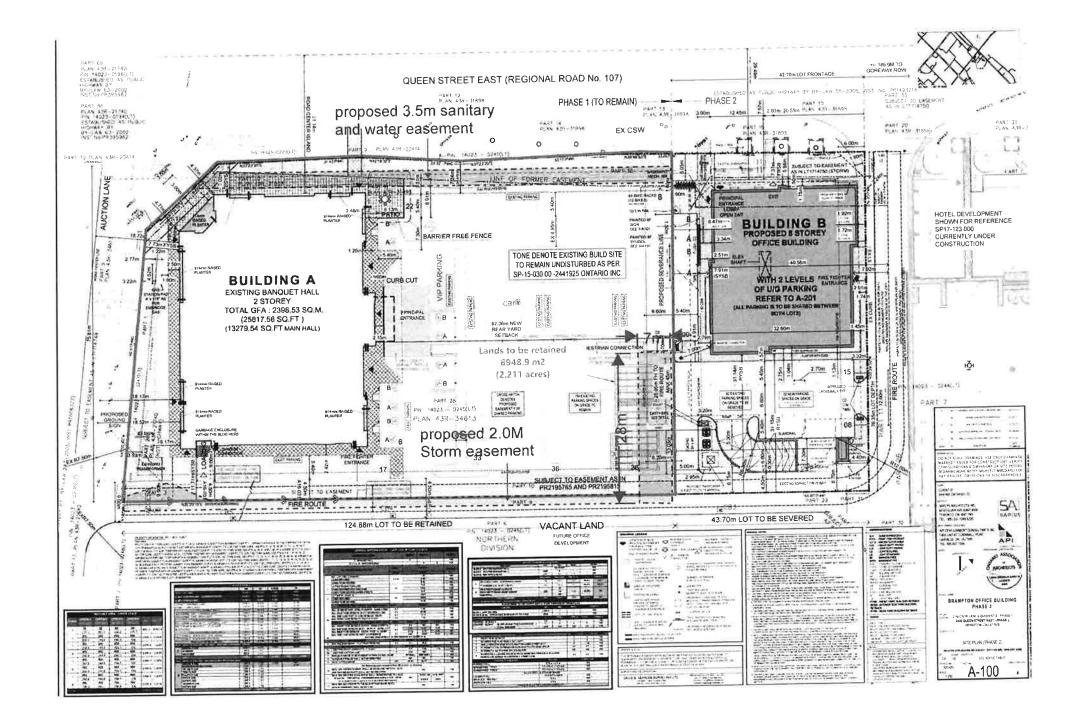

#### Purpose and Effect

The purpose of the application is to request consent to sever a parcel of land currently having a total area of approximately 1.229 hectares (3.04 acres), together with easements for parking, access, sanitary and water servicing and storm servicing. The proposed severed lot has a frontage of approximately 43.7 metres (143.37 feet), a depth of approximately 76.35 metres (250.50 feet) and an area of approximately 0.334 hectares (0.825 acres). The effect of the application is to establish two separate lots from the existing lot to facilitate future development of the newly created (severed) lot with a new 8 storey office building with 2 levels of underground parking. The retained lands will continue to be occupied by a banquet hall.

### Re: AMENDMENT TO CONSENT APPLICATION FOR SEVERED LANDS (2 Auction Lane)

I am writing with respect to the consent application for 2 Auction Lane that was deferred at the November 15, 2022 Committee of Adjustment meeting, in conjunction with the concurrent minor variance applications for the retained and severed lands. These applications were deferred to allow for confirmation of the details of the required servicing easements to be registered on the retained lands in response to the concerns raised by City Building and Engineering staff with respect to the proposed reciprocal blanket servicing easements.

I am writing to request that the consent application be amended to include the establishment of the following easements on the retained lands as illustrated on the revised reference plan submitted in support of these applications:

- 1. 3.5-metre wide sanitary and water servicing easement along the north side of the retained lands; and
- 2. 2.0-metre wide storm servicing easement along the south side of the retained lands.

No other amendments are required to the consent application or minor variance applications for the retained and severed lands. Please let me know any additional information required or questions you have.