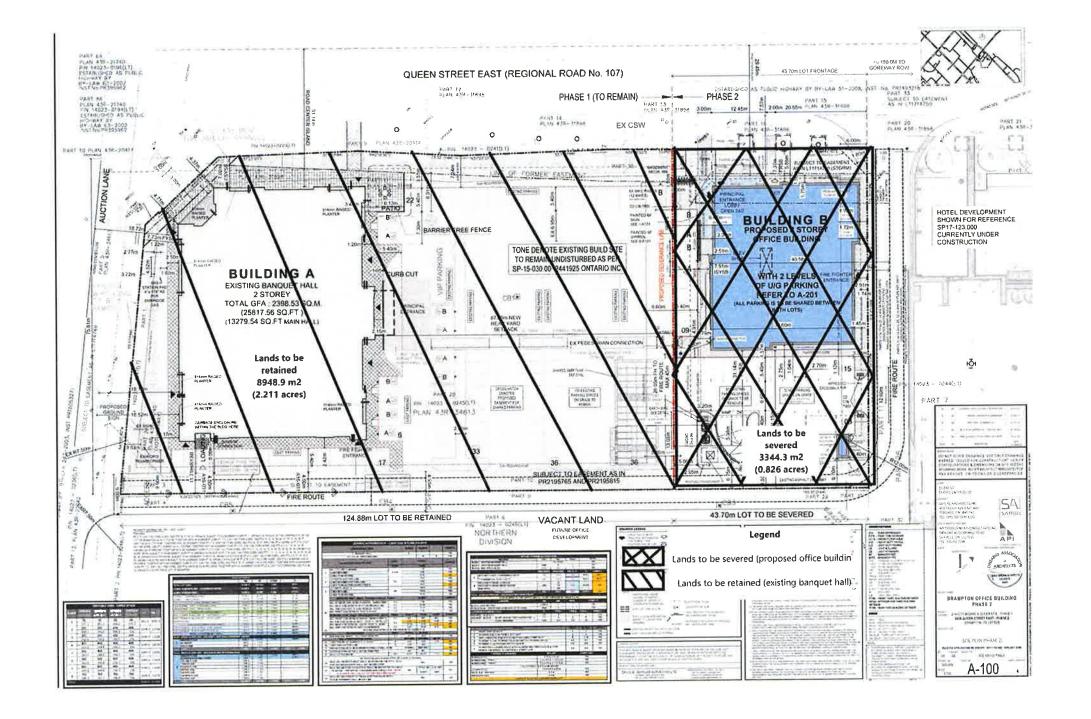

#### Purpose and Effect

The purpose of the application is to request consent to sever a parcel of land currently having a total area of approximately 1.229 hectares (3.04 acres), together with easements for parking, access, sanitary and water servicing and storm servicing. The proposed severed lot has a frontage of approximately 43.7 metres (143.37 feet), a depth of approximately 76.35 metres (250.50 feet) and an area of approximately 0.334 hectares (0.825 acres). The effect of the application is to establish two separate lots from the existing lot to facilitate future development of the newly created (severed) lot with a new 8 storey office building with 2 levels of underground parking. The retained lands will continue to be occupied by a banquet hall.

Since the meeting where this application was heard and subsequently deferred by the Committee of Adjustment, the Owner has made the decision to sever the Subject Property with the banquet hall to remain on the retained lands and the new office building to be constructed on the severed lands. Therefore, application A-2022-0039 has been revised to reflect the minor variances required for the retained lands and a new minor variance application submitted for the severed lands, in conjunction with the consent application.

6.

| . Desci    | ription of severed land: (in metric units)                                       |                                    |                                                                             |
|------------|----------------------------------------------------------------------------------|------------------------------------|-----------------------------------------------------------------------------|
| a)         | Frontage 43.7 m Depth                                                            | 76.35 m                            | Area3344.3 m2                                                               |
| <b>b</b> ) | Existing Use vacant (surface parking)                                            | _ Propose                          | ed Use 8-storey office building                                             |
| c)         | Number and use of buildings and structu                                          | res (both existing                 | g and proposed) on the land to be severed:                                  |
|            | (existing) vacant - surface parking area (no                                     | structures or bu                   | ildings)                                                                    |
|            | (proposed 8-storey office building with 2 lev                                    | vel of undergroun                  | d parking                                                                   |
|            | A                                                                                | Existing                           | Proposed                                                                    |
| d)         | Access will be by:                                                               |                                    | П                                                                           |
|            | Provincial Highway                                                               |                                    |                                                                             |
|            | Municipal Road - Maintained all year                                             |                                    |                                                                             |
|            | Other Public Road                                                                |                                    |                                                                             |
|            | Regional Road                                                                    |                                    | <b>□</b>                                                                    |
|            | Seasonal Road                                                                    |                                    |                                                                             |
|            | Private Right of Way                                                             |                                    |                                                                             |
| e)         | If access is by water only, what park approximate distance of these facilities f | ing and dockin<br>from the subject | g facilities will be used and what is the land and the nearest public road? |
| f)         | Water supply will be by:                                                         | Existing                           | Proposed                                                                    |
| •          | Publicly owned and operated water system                                         | en 🗸                               | <b></b>                                                                     |
|            | Lake or other body of water                                                      |                                    |                                                                             |
|            | Privately owned and operated individual or communal well                         |                                    |                                                                             |
|            | Other (specify):                                                                 |                                    |                                                                             |
| g)         | Sewage disposal will be by:                                                      | Existing                           | Proposed                                                                    |
|            | Publicly owned and operated sanitary sewer system                                | <b>7</b>                           |                                                                             |
|            | Privy                                                                            |                                    |                                                                             |
|            | Privately owned and operated individual or communal septic system                |                                    |                                                                             |
|            | Other (specify):                                                                 |                                    |                                                                             |
| _          |                                                                                  |                                    |                                                                             |
| 7. Des     | cription of retained land: (in metric units)                                     |                                    | Area 8948.9 m2                                                              |
| a)         |                                                                                  | th 124.88 m                        |                                                                             |
| b)         | Existing Use 2-storey banquet hall                                               | •                                  | sed Use 2-storey banquet hall to remain                                     |
| c)         |                                                                                  |                                    | ng and proposed) on the land to be retained:                                |
|            | (existing) 2-storey banquet hall with surfa                                      | ace parking                        |                                                                             |
|            | (proposed Existing structures and uses to                                        | remain                             |                                                                             |