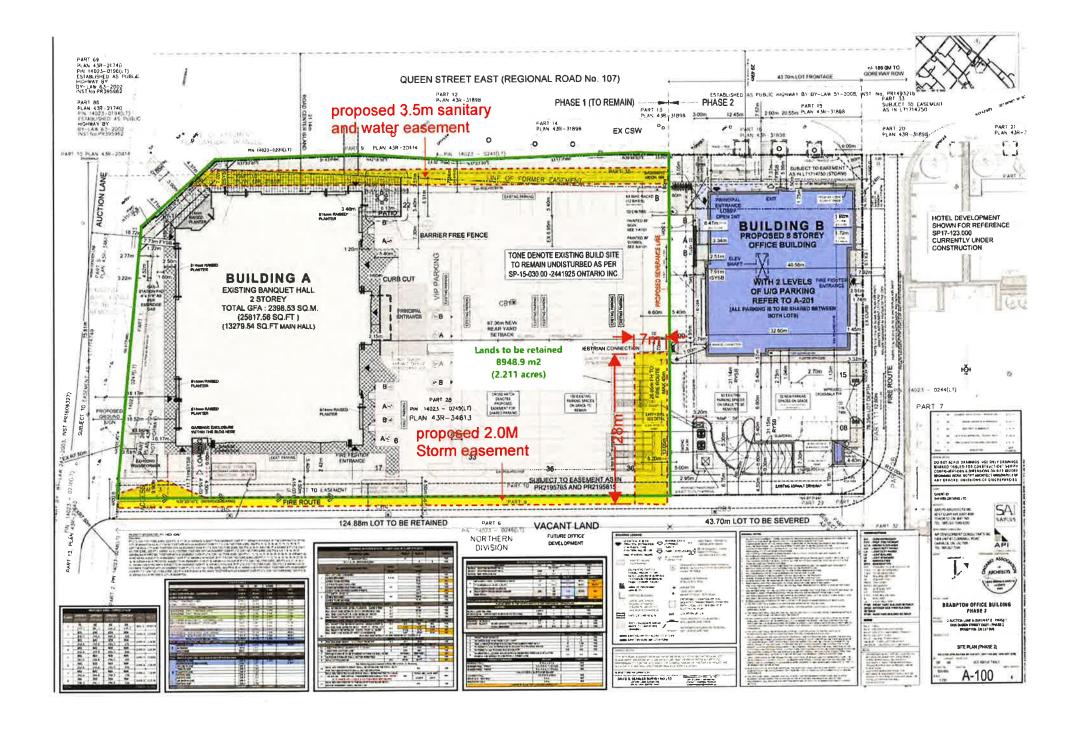

### Re: AMENDMENT TO CONSENT APPLICATION FOR SEVERED LANDS (2 Auction Lane)

I am writing with respect to the consent application for 2 Auction Lane that was deferred at the November 15, 2022 Committee of Adjustment meeting, in conjunction with the concurrent minor variance applications for the retained and severed lands. These applications were deferred to allow for confirmation of the details of the required servicing easements to be registered on the retained lands in response to the concerns raised by City Building and Engineering staff with respect to the proposed reciprocal blanket servicing easements.

I am writing to request that the consent application be amended to include the establishment of the following easements on the retained lands as illustrated on the revised reference plan submitted in support of these applications:

- 1. 3.5-metre wide sanitary and water servicing easement along the north side of the retained lands; and
- 2. 2.0-metre wide storm servicing easement along the south side of the retained lands.

No other amendments are required to the consent application or minor variance applications for the retained and severed lands. Please let me know any additional information required or questions you have.