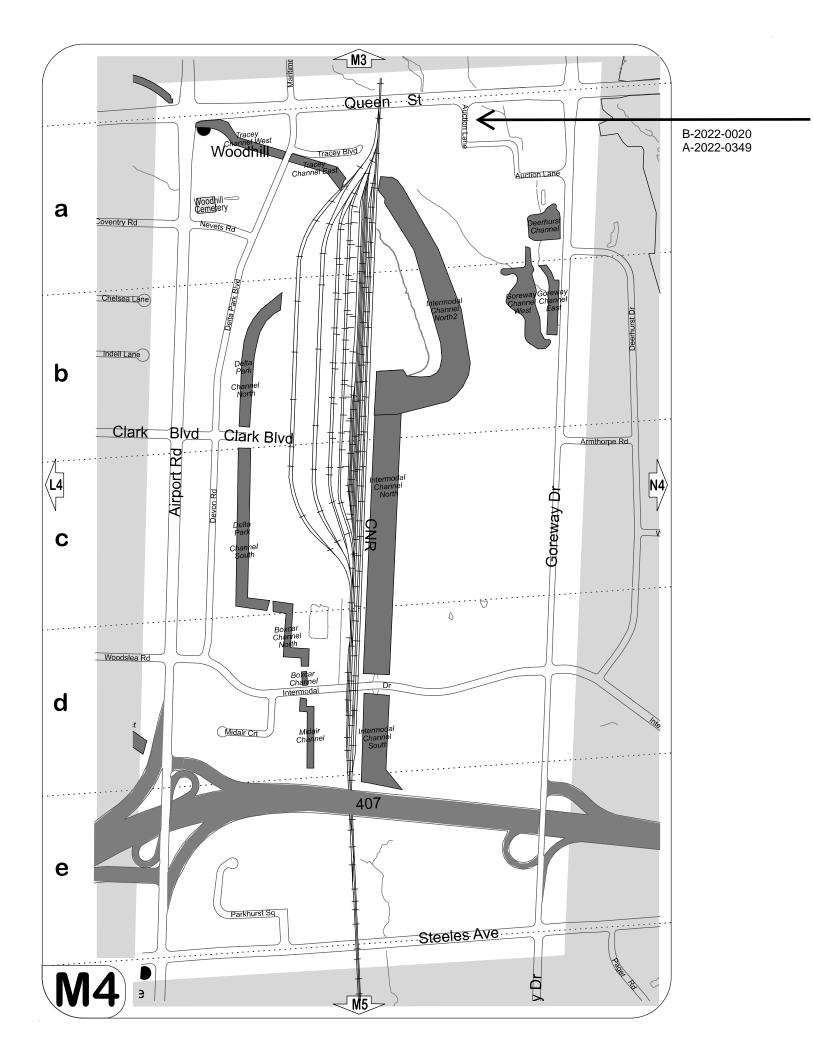

#### **Location of Land:**

Municipal Address: 2 Auction Lane

Former Township: Toronto Gore

Legal Description: Part of Lot 5, Concession 7 ND

### Re: AMENDMENT TO CONSENT APPLICATION FOR SEVERED LANDS (2 Auction Lane)

I am writing with respect to the consent application for 2 Auction Lane that was deferred at the November 15, 2022 Committee of Adjustment meeting, in conjunction with the concurrent minor variance applications for the retained and severed lands. These applications were deferred to allow for confirmation of the details of the required servicing easements to be registered on the retained lands in response to the concerns raised by City Building and Engineering staff with respect to the proposed reciprocal blanket servicing easements.

I am writing to request that the consent application be amended to include the establishment of the following easements on the retained lands as illustrated on the revised reference plan submitted in support of these applications:

- 1. 3.5-metre wide sanitary and water servicing easement along the north side of the retained lands; and
- 2. 2.0-metre wide storm servicing easement along the south side of the retained lands.

No other amendments are required to the consent application or minor variance applications for the retained and severed lands. Please let me know any additional information required or questions you have.