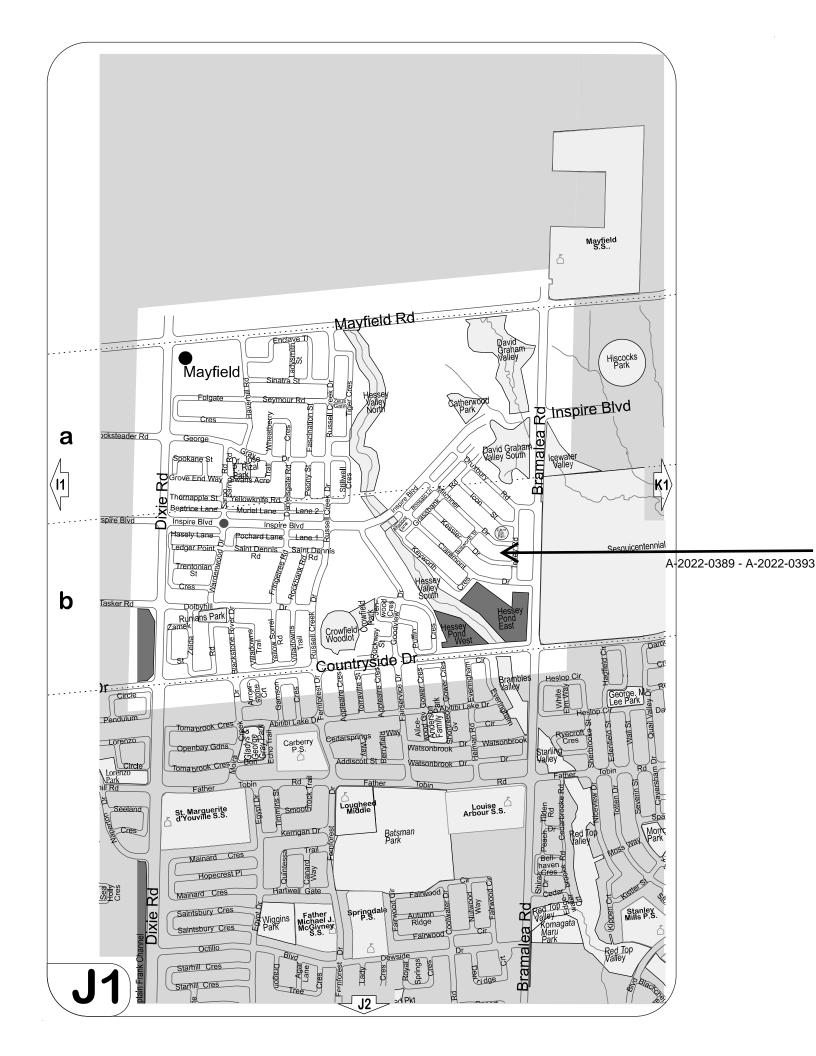

AND WHEREAS the property involved in this application is described as Lot 1, Plan 43M-2102 municipally known as **8 KESSLER DRIVE**, Brampton;

AND WHEREAS the applicant is requesting the following variance(s) for a proposed single detached dwelling:

The Committee of Adjustment has appointed **TUESDAY**, **January 24**, **2023 at 9:00 A.M. by electronic meeting broadcast from the Council Chambers**, **4th Floor**, **City Hall**, **2 Wellington Street West**, **Brampton**, for the purpose of hearing all parties interested in supporting or opposing these applications.