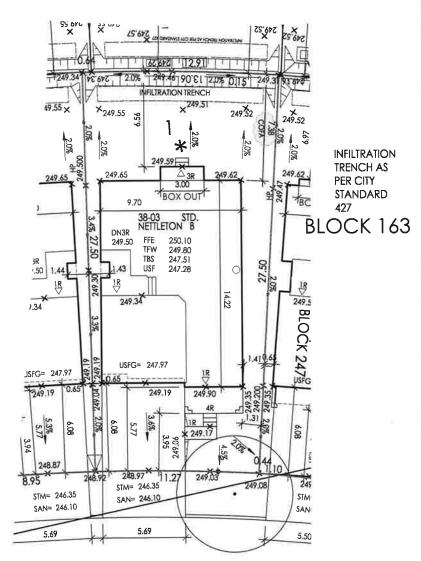

AND WHEREAS the property involved in this application is described as Lot 1, Plan 43M-2102 municipally known as **8 KESSLER DRIVE**, Brampton;

AND WHEREAS the applicant is requesting the following variance(s) for a proposed single detached dwelling:

1. To permit a rear yard setback of 7.38m (24.22 ft.) whereas the bylaw requires a minimum rear yard setback of 7.5m (24.60 ft.)

NOTE: BUILDER TO VERIFY LOCATION OF ALL HYDRANTS, STREET LIGHTS, TRANSFORMERS AND OTHER SERVICES, IF MIN, DIMENSIONS ARE NOT MAINTAINED BUILDER IS TO RELOCATE AT HIS OWN EXPENSE

| 43M-2102    |
|-------------|
| R1F-13-2368 |
| LOT 1       |
| 341.30      |
| Х           |
| X           |
| 2           |
| 8.57        |
| 5.59 x 5.80 |
| 2 - 2.44m   |
|             |

| LEGEND   |                                     |              |                                                 |  |  |  |
|----------|-------------------------------------|--------------|-------------------------------------------------|--|--|--|
| FFE      | FINISHED FLOOR                      | SP           | SUMP PUMP                                       |  |  |  |
| TFW      | TOP OF FOUNDATION                   | $\boxtimes$  | BELL PEDESTAL                                   |  |  |  |
| TBS      | WALL<br>TOP OF BASEMENT SLAB        |              | CABLE PEDESTAL                                  |  |  |  |
| USF      | UNDER SIDE FOOTING                  |              | CATCH BASIN                                     |  |  |  |
|          | UNDER SIDE FOOTING                  |              | DBL, CATCH BASIN                                |  |  |  |
| USFR     | REAR                                | *            | ENGINEERED FILL                                 |  |  |  |
| USFG     | UNDER SIDE FOOTING @ GARAGE         | ++-          | HYDRO CONNECTION                                |  |  |  |
| TEF      | TOP OF ENGINEERED                   | P            | FIRE HYDRANT                                    |  |  |  |
| l R      | NUMBER OF RISERS TO                 | SL           | STREET LIGHT                                    |  |  |  |
|          | GRADE<br>WALKOUT DECK               | $\simeq$     | MAIL BOX                                        |  |  |  |
| WOD      | LOOKOUT BASEMENT                    | $\mathbf{A}$ | TRANSFORMER                                     |  |  |  |
| LOB      | WALK OUT BASEMENT                   | $\nabla$     | SEWER CONNECTIONS 2                             |  |  |  |
| WUB      | WALK UP BASEMENT                    | 7            | SEWER CONNECTIONS 1                             |  |  |  |
| REV      | REVERSE PLAN                        | 4            | WATER CONNECTION                                |  |  |  |
| STD      | STANDARD PLAN                       | ค            | WATER VALVE                                     |  |  |  |
|          | DOOR                                | <u> </u>     | CHAMBER<br>HYDRANT AND                          |  |  |  |
|          | WINDOW                              | ¥            | VALVE                                           |  |  |  |
| Αd       | AIR CONDITIONING                    | H            | HYDRO METER                                     |  |  |  |
| ⋳→       | DOWN SPOUT TO                       | •            | GAS METER                                       |  |  |  |
|          | SPLASH PAD<br>DOWNSPOUT             | $\circ$      | MANHOLE - STORM                                 |  |  |  |
| <u> </u> | CONNECTED TO STM<br>SWALE DIRECTION |              | MANHOLE - SANITARY                              |  |  |  |
| ı        |                                     |              | NK FENCE                                        |  |  |  |
| 1        |                                     | RIVACY       |                                                 |  |  |  |
| 1        |                                     | OUND B       | ARRIER<br>TO BE EXTENDED                        |  |  |  |
| 1        | Ť                                   | O 1,22 (     | MIN) BELOW GRADE                                |  |  |  |
| TO CO    | NFIRM WITH WORKING DRA              |              | NG DEPTH. CONTRACTOR<br>FOR SPECIFIC SIZES THAT |  |  |  |
| MAYSU    | IPERSEDE THIS SIZE.                 |              |                                                 |  |  |  |

LOT GRADING PLANS ASSUME A 785 TO USF DISTANCE OF 0.23, BASED ON FOOTING THICKNESS UP 10 05.

IF ADDITIONAL FOOTING THICKNESS US REQUIRED THE USF IS TO BE LOWERED BY THE FOLLOWING AMOUNTS:

UP TO 9" FOOTING, LOWER USF BY 0.07

10" FOOTING, LOWER USF BY 0.13

12" FOOTING, LOWER USF BY 0.13

12" FOOTING, LOWER USF BY 0.15

13" FOOTING, LOWER USF BY 0.15

13" FOOTING, LOWER USF BY 0.18

14" FOOTING, LOWER USF BY 0.18

14" FOOTING, LOWER USF BY 0.18

# KESSLER DRIVE

- GRADING CERTIFICATION:

  1. THE PROPOSED LID TRAINING AND DRAININGE IS APPROVED AS BEING IN CONFORMITY WITH THE OVERALL APPROVED GRADING PLANS FOR THE SUBDIVISION.

  2. THE BULLDER IS RESPONSIBLE FOR RELOCATION OF ALL THE UTILITIES ON STITLING.
- UTILITIES UN STIE.

  3. THE BUILDER MUST TOPSOIL AND SOD ALL BOULEVARDS,
  4. DOWNSPOUTS SHALL DISCHARGE TO THE GROUND VIA
  SPI ASH PAPS SPLASH PAUS... 5. BRICKLINE TO BE 150mm TO 200mm ABOVE FINAL GRADE AT

NOTE:
LATERIAL SEWERS AS-BUILT ELEVATIONS AND UNTILITY
LOCATIONS WERE NOT AVAILABLE AT THE TIME OF
CERTIFICATION. SCHAEFFER'S WILL NOT ACCEPT
LUBBILITY ASSIGNS FROM THIS MATTER. REVISIONS MAY
BE REQUIRED UPON AVAILABILITY OF LATERAL
ELEVATIONS AND UTILITY LOCATIONS.
ALSO UNDERGROUND SEWERS WHERE NOT
CONSTRUCTED WHEN SITE PLANS REVIEWED AND
ADPRIVED.