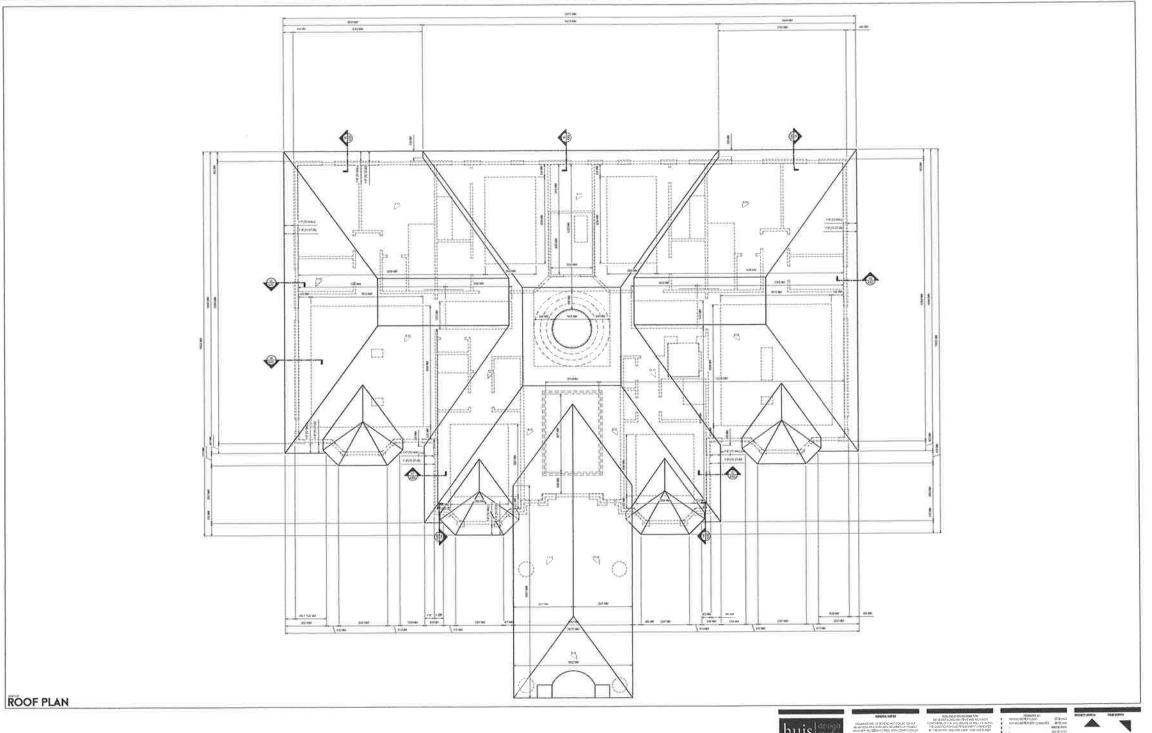

1. To permit a building height of 13.15m (43.14 ft.) whereas the by-law permits a maximum building height of 10.6m (34.78 ft.).

**Municipal Road Maintained All Year** 

Private Right-of-Way

**Other Public Road** 

Water

| Y.      | storeys, width, length, height, etc., where possible)                                                                                                                                                                                                                                                                         |                                                |                                                        |  |  |
|---------|-------------------------------------------------------------------------------------------------------------------------------------------------------------------------------------------------------------------------------------------------------------------------------------------------------------------------------|------------------------------------------------|--------------------------------------------------------|--|--|
|         | EXISTING BUILDINGS/STRUCTURES on the subject land: List all structures (dwelling, shed, gazebo, etc.)                                                                                                                                                                                                                         |                                                |                                                        |  |  |
|         | • Existing Dwelling (to be demolished) Ground Floor Area = 224.93 sq.m (approx.), Gross Floor Area = 449.86 sq.m (approx.) Building Height = 9.5 m (approx.), Building Length & Width = 27.58 m & 16.14 m • Existing Detached Garage Gross Floor Area = 73.88 sq.m, Length = 12.21 m, Width = 6.10 m, Height = 4.35 m (aprx.) |                                                |                                                        |  |  |
|         | PROPOSED BUILD                                                                                                                                                                                                                                                                                                                | INGS/STRUCTURES on                             | the subject land:                                      |  |  |
|         | <ul> <li>Proposed two storey stone and stucco single family dwelling.</li> <li>Ground Floor Area = 372.80 sq.m (approx.), Gross Floor Area = 753.36 sq.m (approx.)</li> <li>Building Height = 13.15 m (approx.), Building Length &amp; Width = 30.00 m &amp; 20.14 m</li> </ul>                                               |                                                |                                                        |  |  |
| 9.      | Location of all buildings and structures on or proposed for the subject land (specify distance from side, rear and front lot lines in metric units)                                                                                                                                                                           |                                                |                                                        |  |  |
|         | EXISTING Front yard setback                                                                                                                                                                                                                                                                                                   |                                                |                                                        |  |  |
|         | Rear yard setback<br>Side yard setback                                                                                                                                                                                                                                                                                        | Dwelling = 101.77 m<br>Dwelling = 16.08 m (not | rth)                                                   |  |  |
|         | Side yard setback                                                                                                                                                                                                                                                                                                             | Dwelling = 15.93 m (sou                        |                                                        |  |  |
|         | PROPOSED Front yard setback                                                                                                                                                                                                                                                                                                   |                                                |                                                        |  |  |
|         | Rear yard setback<br>Side yard setback                                                                                                                                                                                                                                                                                        |                                                | th)                                                    |  |  |
|         | Side yard setback                                                                                                                                                                                                                                                                                                             |                                                | uth)                                                   |  |  |
| 10.     | Date of Acquisition                                                                                                                                                                                                                                                                                                           | of subject land:                               | November 15, 2005                                      |  |  |
| 11.     | Existing uses of subject property:                                                                                                                                                                                                                                                                                            |                                                | Residential single family dwelling.                    |  |  |
| 12.     | Proposed uses of subject property:                                                                                                                                                                                                                                                                                            |                                                | Residential single family dwelling.                    |  |  |
| 13.     | Existing uses of al                                                                                                                                                                                                                                                                                                           | outting properties:                            | All abutting properties are residential dwellings.     |  |  |
|         |                                                                                                                                                                                                                                                                                                                               |                                                |                                                        |  |  |
| 14.     | Date of construction                                                                                                                                                                                                                                                                                                          | on of all buildings & str                      | uctures on subject land: 1985 (subdivision assumption) |  |  |
| 15.     | Length of time the                                                                                                                                                                                                                                                                                                            | existing uses of the su                        | bject property have been continued: 37 years           |  |  |
| 16. (a) | What water supply Municipal [                                                                                                                                                                                                                                                                                                 | is existing/proposed?                          | Other (specify)                                        |  |  |
| (b)     | What sewage disp<br>Municipal<br>Septic                                                                                                                                                                                                                                                                                       | osal is/will be provided                       | ? Other (specify)                                      |  |  |
| (c )    | What storm draina<br>Sewers [<br>Ditches [<br>Swales [                                                                                                                                                                                                                                                                        | ge system is existing/p                        | Other (specify)                                        |  |  |
|         |                                                                                                                                                                                                                                                                                                                               |                                                |                                                        |  |  |