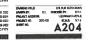

AND WHEREAS the property involved in this application is described as Lot 27, Plan M-304 municipally known as **1 BOWMAN AVENUE**, Brampton;

AND WHEREAS the applicant is requesting the following variance(s):

1. To permit a building height of 13.15m (43.14 ft.) whereas the by-law permits a maximum building height of 10.6m (34.78 ft.).