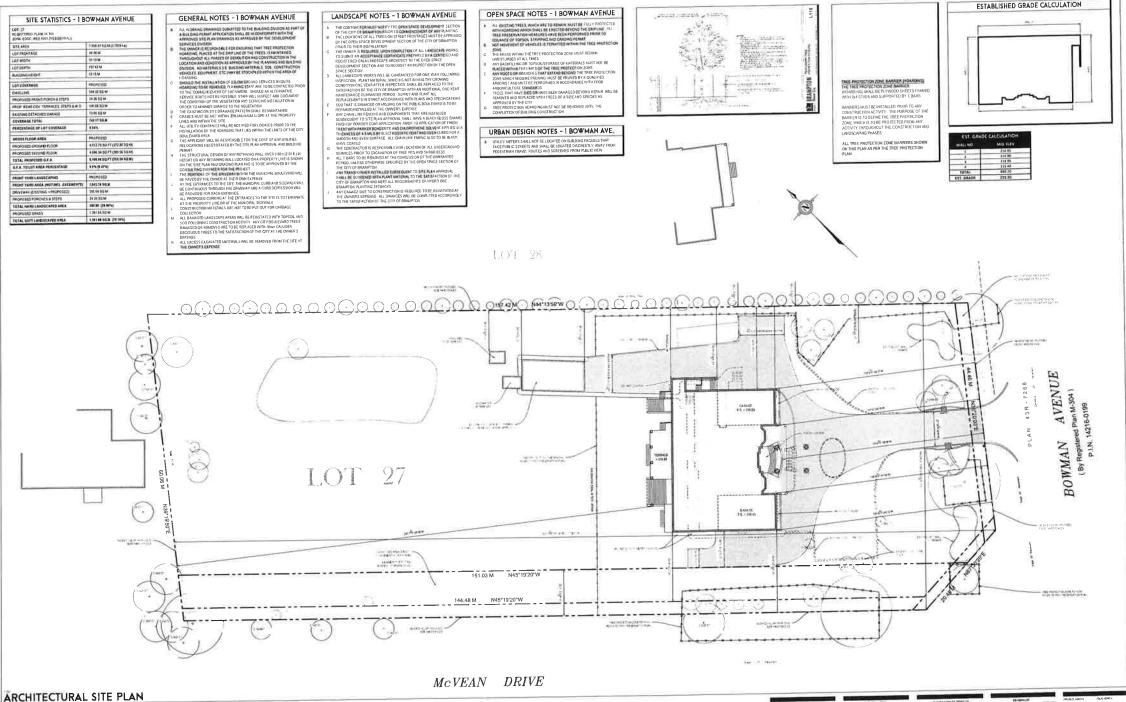

AND WHEREAS the property involved in this application is described as Lot 27, Plan M-304 municipally known as **1 BOWMAN AVENUE**, Brampton;

AND WHEREAS the applicant is requesting the following variance(s):

# APPLICATION Minor Variance or Special Permission

|       | (Please read Instructions)                                                                                                                                                                                                                                                                                                    |  |  |  |  |
|-------|-------------------------------------------------------------------------------------------------------------------------------------------------------------------------------------------------------------------------------------------------------------------------------------------------------------------------------|--|--|--|--|
| NOTE: | It is required that this application be filed with the Secretary-Treasurer of the Committee of Adjustment and be<br>accompanied by the applicable fee.                                                                                                                                                                        |  |  |  |  |
|       | The undersigned hereby applies to the Committee of Adjustment for the City of Brampton under section 45 of the <u>Planning Act</u> , 1990, for relief as described in this application from By-Law <b>270-2004.</b>                                                                                                           |  |  |  |  |
| 1.    | Name of Owner(s) Mohinder Pharwaha  Address 1 Bowman Avenue, Brampton, ON L6P 0Y1                                                                                                                                                                                                                                             |  |  |  |  |
|       | Phone # 905-457-1600 Fax # Email mohinder@crownaccounting.ca                                                                                                                                                                                                                                                                  |  |  |  |  |
| 2.    | Name of Agent Shane Edwards / Kurtis Van Keulen (Huis Design Studio Ltd.)  Address 1A Conestoga Drive, Unit 301, Brampton, ON L6Z 4N5                                                                                                                                                                                         |  |  |  |  |
|       | Phone # 1-833-456-4847 (ext. 2) Fax # Shane@huisdesigns.ca                                                                                                                                                                                                                                                                    |  |  |  |  |
| 3.    | Nature and extent of relief applied for (variances requested):  • Zoning By-law Section 11.2.2 (h) - Maximum building height is 10.6 metres.  The proposed building height is 13.15 metres. We are seeking a relief of 2.55 metres.                                                                                           |  |  |  |  |
| 4.    | Why is it not possible to comply with the provisions of the by-law?  • Section 11.2.2 (h) - Due to the size and sprawling nature of the dwelling, an appropriate roof style/slope was designed to suit the dwelling aesthetically. The steeper slope result in a roof height that exceeds what is permitted under the by-law. |  |  |  |  |
| 5.    | Legal Description of the subject land:  Lot Number 15  Plan Number/Concession Number RP-M304 / CON. 9 N.D.  Municipal Address 1 Bowman Avenue, Brampton, ON L6P 0Y1                                                                                                                                                           |  |  |  |  |
| 6.    | Dimension of subject land (in metric units)           Frontage         44.46 m           Depth         157.42 m           Area         7,959.07 sq.m / 0.7959 ha                                                                                                                                                              |  |  |  |  |
| 7.    | Access to the subject land is by:  Provincial Highway  Seasonal Road                                                                                                                                                                                                                                                          |  |  |  |  |

**Municipal Road Maintained All Year** 

Private Right-of-Way

**Other Public Road** 

Water

| Y.      | storeys, width, length, height, etc., where possible)                                                                                                                                                                                                                                                                         |                                                |                                                        |  |  |
|---------|-------------------------------------------------------------------------------------------------------------------------------------------------------------------------------------------------------------------------------------------------------------------------------------------------------------------------------|------------------------------------------------|--------------------------------------------------------|--|--|
|         | EXISTING BUILDINGS/STRUCTURES on the subject land: List all structures (dwelling, shed, gazebo, etc.)                                                                                                                                                                                                                         |                                                |                                                        |  |  |
|         | • Existing Dwelling (to be demolished) Ground Floor Area = 224.93 sq.m (approx.), Gross Floor Area = 449.86 sq.m (approx.) Building Height = 9.5 m (approx.), Building Length & Width = 27.58 m & 16.14 m • Existing Detached Garage Gross Floor Area = 73.88 sq.m, Length = 12.21 m, Width = 6.10 m, Height = 4.35 m (aprx.) |                                                |                                                        |  |  |
|         | PROPOSED BUILD                                                                                                                                                                                                                                                                                                                | INGS/STRUCTURES on                             | the subject land:                                      |  |  |
|         | <ul> <li>Proposed two storey stone and stucco single family dwelling.</li> <li>Ground Floor Area = 372.80 sq.m (approx.), Gross Floor Area = 753.36 sq.m (approx.)</li> <li>Building Height = 13.15 m (approx.), Building Length &amp; Width = 30.00 m &amp; 20.14 m</li> </ul>                                               |                                                |                                                        |  |  |
| 9.      | Location of all buildings and structures on or proposed for the subject land (specify distance from side, rear and front lot lines in metric units)                                                                                                                                                                           |                                                |                                                        |  |  |
|         | EXISTING Front yard setback                                                                                                                                                                                                                                                                                                   |                                                |                                                        |  |  |
|         | Rear yard setback<br>Side yard setback                                                                                                                                                                                                                                                                                        | Dwelling = 101.77 m<br>Dwelling = 16.08 m (not | rth)                                                   |  |  |
|         | Side yard setback                                                                                                                                                                                                                                                                                                             | Dwelling = 15.93 m (sou                        |                                                        |  |  |
|         | PROPOSED Front yard setback                                                                                                                                                                                                                                                                                                   |                                                |                                                        |  |  |
|         | Rear yard setback<br>Side yard setback                                                                                                                                                                                                                                                                                        |                                                | th)                                                    |  |  |
|         | Side yard setback                                                                                                                                                                                                                                                                                                             |                                                | uth)                                                   |  |  |
| 10.     | Date of Acquisition                                                                                                                                                                                                                                                                                                           | of subject land:                               | November 15, 2005                                      |  |  |
| 11.     | Existing uses of subject property:                                                                                                                                                                                                                                                                                            |                                                | Residential single family dwelling.                    |  |  |
| 12.     | Proposed uses of subject property:                                                                                                                                                                                                                                                                                            |                                                | Residential single family dwelling.                    |  |  |
| 13.     | Existing uses of al                                                                                                                                                                                                                                                                                                           | outting properties:                            | All abutting properties are residential dwellings.     |  |  |
|         |                                                                                                                                                                                                                                                                                                                               |                                                |                                                        |  |  |
| 14.     | Date of construction                                                                                                                                                                                                                                                                                                          | on of all buildings & str                      | uctures on subject land: 1985 (subdivision assumption) |  |  |
| 15.     | Length of time the                                                                                                                                                                                                                                                                                                            | existing uses of the su                        | bject property have been continued: 37 years           |  |  |
| 16. (a) | What water supply Municipal [                                                                                                                                                                                                                                                                                                 | is existing/proposed?                          | Other (specify)                                        |  |  |
| (b)     | What sewage disp<br>Municipal<br>Septic                                                                                                                                                                                                                                                                                       | osal is/will be provided                       | ? Other (specify)                                      |  |  |
| (c )    | What storm draina<br>Sewers [<br>Ditches [<br>Swales [                                                                                                                                                                                                                                                                        | ge system is existing/p                        | Other (specify)                                        |  |  |
|         |                                                                                                                                                                                                                                                                                                                               |                                                |                                                        |  |  |

Particulars of all buildings and structures on or proposed for the subject

land: (specify in metric units ground floor area, gross floor area, number of

- 8.

| <sub>32</sub> 17.   | Is the subject property the subject subdivision or consent?                                                                      | of an application under                                 | the Planning Act, for                                                                                                      | approval of a plan of                                                            |
|---------------------|----------------------------------------------------------------------------------------------------------------------------------|---------------------------------------------------------|----------------------------------------------------------------------------------------------------------------------------|----------------------------------------------------------------------------------|
| ¥                   | Yes V No                                                                                                                         |                                                         |                                                                                                                            | **Terminated by the City of<br>Brampton Planning<br>Department due to the recent |
|                     | If answer is yes, provide details:                                                                                               | File # <u>SPA-2022-0128</u>                             |                                                                                                                            | passing of Bill 23.                                                              |
| 18.                 | Has a pre-consultation application                                                                                               | been filed?                                             |                                                                                                                            |                                                                                  |
|                     | Yes No                                                                                                                           |                                                         |                                                                                                                            |                                                                                  |
| 19.                 | Has the subject property ever been                                                                                               | the subject of an applica                               | ation for minor variand                                                                                                    | e?                                                                               |
|                     | Yes No No                                                                                                                        | Unknown 🔽                                               |                                                                                                                            |                                                                                  |
|                     | If answer is yes, provide details:                                                                                               |                                                         |                                                                                                                            |                                                                                  |
|                     | File # Decision File # Decision                                                                                                  |                                                         | Relief                                                                                                                     |                                                                                  |
|                     | File # Decision                                                                                                                  |                                                         | Relief                                                                                                                     |                                                                                  |
|                     |                                                                                                                                  |                                                         |                                                                                                                            |                                                                                  |
|                     |                                                                                                                                  |                                                         | 7                                                                                                                          |                                                                                  |
|                     |                                                                                                                                  |                                                         | e of Applicant(s) or Aut                                                                                                   | horized Agent                                                                    |
|                     | XI.                                                                                                                              | OF BRAMPTON                                             |                                                                                                                            | ĸ                                                                                |
| THIS                | 13th DAY OF DECEMBE                                                                                                              | <u>2027</u> .                                           |                                                                                                                            |                                                                                  |
| THE SUB.<br>THE APP | PPLICATION IS SIGNED BY AN AGI<br>JECT LANDS, WRITTEN AUTHORIZA<br>LICANT IS A CORPORATION, THE<br>ATION AND THE CORPORATION'S S | ATION OF THE OWNER IN<br>E APPLICATION SHALL            | MUST ACCOMPANY T<br>. BE SIGNED BY AI                                                                                      | HE APPLICATION. IF                                                               |
| 1                   | , SHANE EDWARDS .                                                                                                                | . OF THE                                                | City OF                                                                                                                    | GUELPH                                                                           |
| ''<br>INI TUE       | PROVWIE OF DUTARIO                                                                                                               |                                                         |                                                                                                                            |                                                                                  |
| ALL OF T            | HE ABOVE STATEMENTS ARE TRU<br>G IT TO BE TRUE AND KNOWING T                                                                     | JE AND I MAKE THIS SC                                   |                                                                                                                            |                                                                                  |
| DECLARE<br>C;       | OF Brampton  Region OF                                                                                                           |                                                         | Jeanie Cecilia My<br>a Commissioner,<br>Province of Ontar<br>for the Corporatio<br>City of Brampton<br>Expires April 8, 20 | etc.,<br>io<br>n of the                                                          |
| Red                 | THIS 13 <sup>+1</sup> DAY OF                                                                                                     |                                                         |                                                                                                                            |                                                                                  |
| ho                  | 20 27                                                                                                                            | Signat                                                  | ure of Applicant or Auth                                                                                                   | orized Agent                                                                     |
|                     | A Commissioner etc.                                                                                                              |                                                         | Submit by Emai                                                                                                             | =                                                                                |
|                     |                                                                                                                                  |                                                         |                                                                                                                            |                                                                                  |
| FOR OFFICE USE ONLY |                                                                                                                                  |                                                         |                                                                                                                            |                                                                                  |
|                     | Present Official Plan Designation:                                                                                               |                                                         | DE0 4500                                                                                                                   |                                                                                  |
|                     | Present Zoning By-law Classificati                                                                                               | on:                                                     | RE2 - 1500                                                                                                                 |                                                                                  |
|                     | This application has been reviewed said review a                                                                                 | with respect to the variand are outlined on the attache | ces required and the read the cest checklist.                                                                              | sults of the                                                                     |
|                     | нотні s.                                                                                                                         |                                                         | DEC 13 2022                                                                                                                |                                                                                  |
|                     | Zoning Officer                                                                                                                   |                                                         | Date                                                                                                                       |                                                                                  |
|                     | DATE RECEIVED                                                                                                                    | Wecenter 13                                             | , 2022                                                                                                                     | _                                                                                |
|                     | Date Application Deemed Complete by the Municipality                                                                             |                                                         |                                                                                                                            | Revised 2022/02/17                                                               |
|                     | Complete by the Manicipanty                                                                                                      |                                                         |                                                                                                                            |                                                                                  |