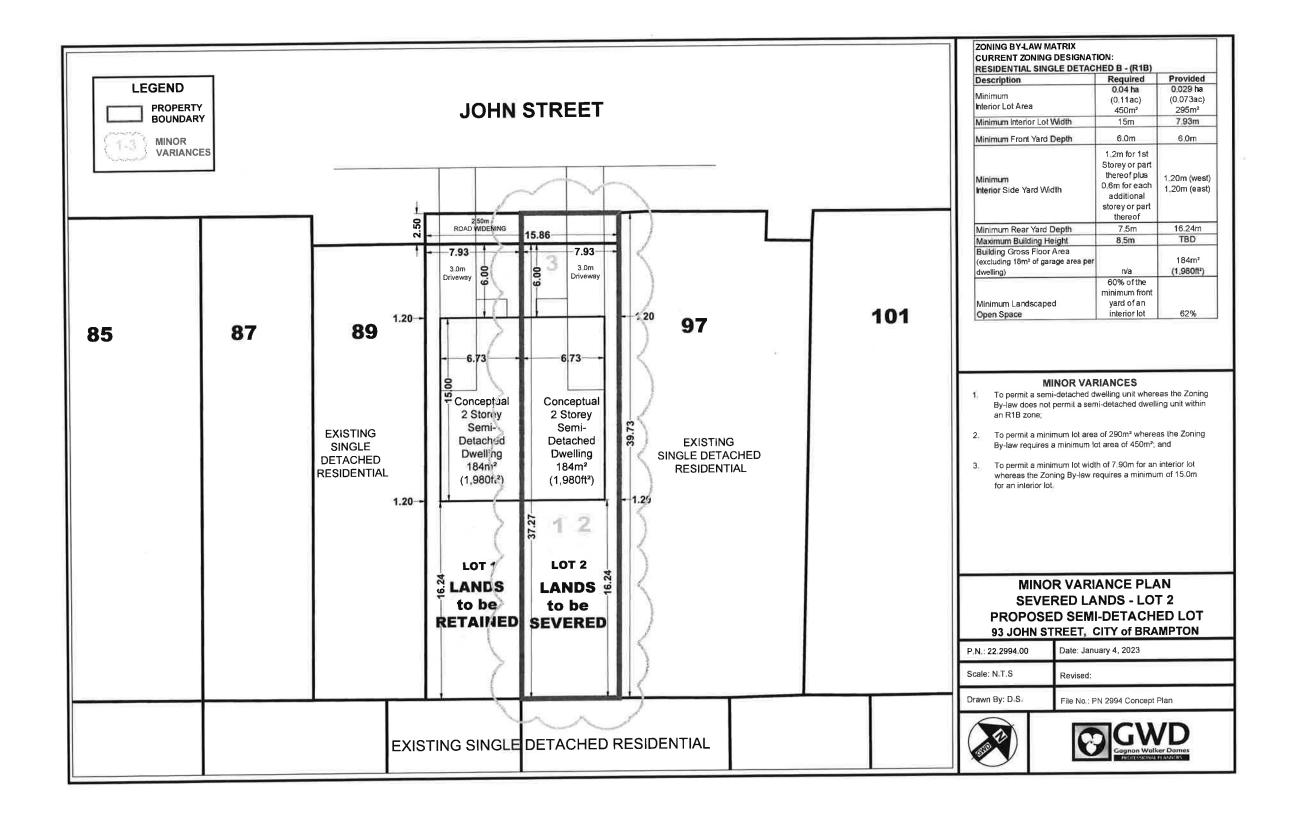

# Consent and Minor Variance Applications - 93 John Street, City of Brampton (City Files: B-2022-0014, A-2022-0320, and A-2022-0321) Mehna Auto Sales Inc. (Gagandeep Singh Gill)

- 1. A 2.50m Road Widening;
- **2.** A 2-storey Semi-Detached Dwelling is now proposed which is to occupy both the Severed and Retained Lands with a G.F.A of approximately 184m² (1,980 ft²) and an approximate height of 8.5m;
- **3.** The proposed Semi-Detached Dwelling has been shifted slightly southward on the subject site;
- 4. An Interior Lot Area of 0.029 ha (0.073 ac); and
- 5. A Minimum Rear Yard Depth of 16.24 m (53.28 ft).

The requested variances for both Minor Variance Applications have been amended as follows:

- 1. To permit a semi-detached dwelling unit whereas the Zoning By-law does not permit a semi-detached dwelling unit within an R1B zone;
- 2. To permit a minimum lot area of 290m² whereas the Zoning By-law requires a minimum lot area of 450m²; and
- **3.** To permit a minimum lot width of 7.90m for an interior lot whereas the Zoning Bylaw requires a minimum of 15.0m for an interior lot.

Andrew Walker, Gagnon Walker Domes Ltd. Michael Gagnon, Gagnon Walker Domes Ltd.

Provided

0.029 ha

(0.073ac)

295m²

7.93m

6.0m

1.20m (west)

1.20m (east)

16.24m

TBD

184m<sup>2</sup>

(1,980ft²)

62%