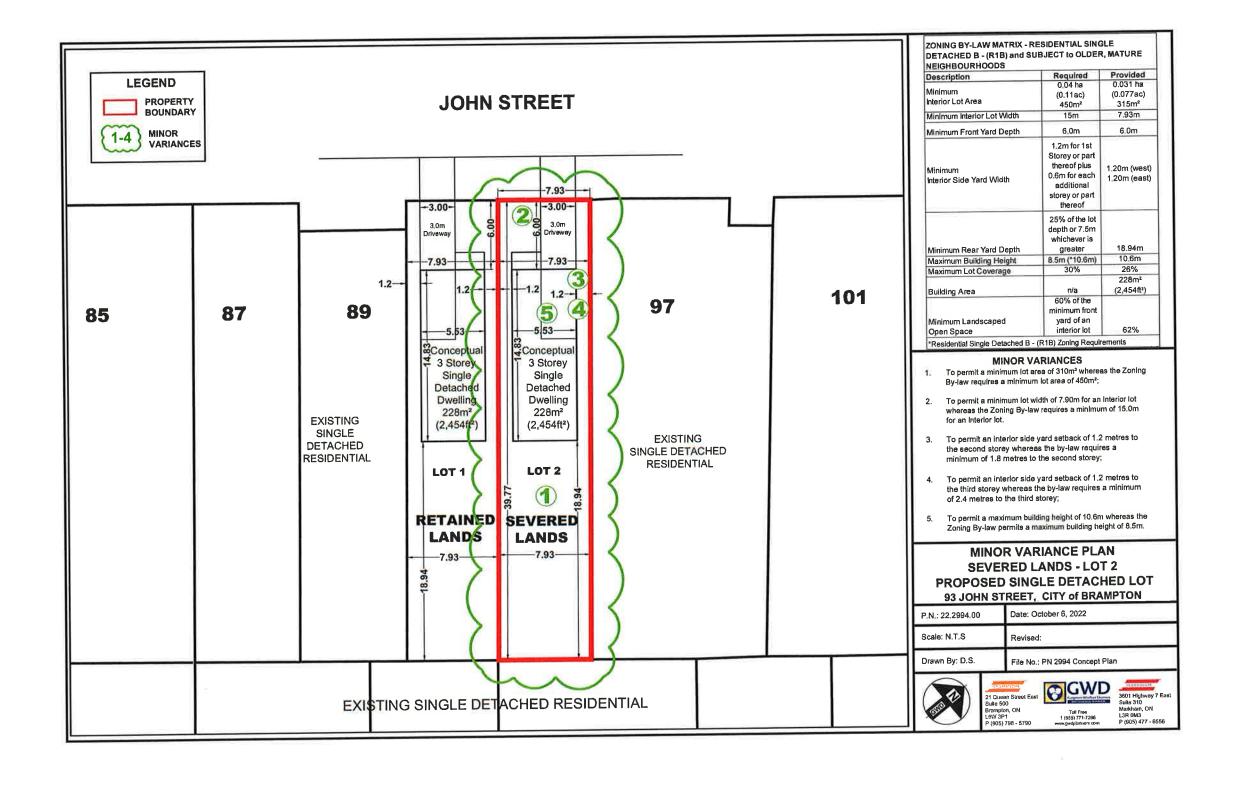

# APPLICATION ance or Special Permissio

|           | Minor Variance or Special Permission                                                                                                                                                                                 |      |
|-----------|----------------------------------------------------------------------------------------------------------------------------------------------------------------------------------------------------------------------|------|
|           | (Please read Instructions)                                                                                                                                                                                           |      |
| IOTE:     | It is required that this application be filed with the Secretary-Treasurer of the Committee of Adjustment and be accompanied by the applicable fee.                                                                  |      |
|           | The undersigned hereby applies to the Committee of Adjustment for the City of Brampton under section 45 of the <u>Planning Act</u> , 1990, for relief as described in this application from By-Law <b>270-2004</b> . |      |
| 1.        | Name of Owner(s) Mchrox Autosales Inc. Address 21 Possession Crescent Brangon Ontono Let 413                                                                                                                         |      |
|           | Phone # Gacan entantion Com Fax #                                                                                                                                                                                    |      |
| 2.        | Name of Agent Cagron walker Domes Ctcl. Address 21 Over Street Fost Suite 500 Downplan Ontago Lew 371                                                                                                                |      |
|           | Phone # (905) 196-5190 Fax #                                                                                                                                                                                         |      |
| 3.        | Nature and extent of relief applied for (variances requested):  To permit a minimum let area of 310m²                                                                                                                |      |
| 3         | To permit a minimum interior side your width of 1.20m above the first stoney                                                                                                                                         |      |
| Ü         | to permit a maximum building height of 10.6m                                                                                                                                                                         |      |
| 4.<br>(1) | Why is it not possible to comply with the provisions of the by-law?  The Zenine By-law requires a minimum lot area of 450m2                                                                                          |      |
| (2)       |                                                                                                                                                                                                                      | اء ا |
| (3)       | , , ) 0                                                                                                                                                                                                              | Į G  |
| (G)       | The Zonne Bytom regions to Don for the first Storey or nort thereof<br>plus Donne By -law permits a maximum building height of 8.                                                                                    | .5   |
| 5.        | Legal Description of the subject land: Lot Number Plan Number/Concession Number Municipal Address  G3  John Street                                                                                                   |      |
| 6.        | Dimension of subject land (in metric units)                                                                                                                                                                          |      |