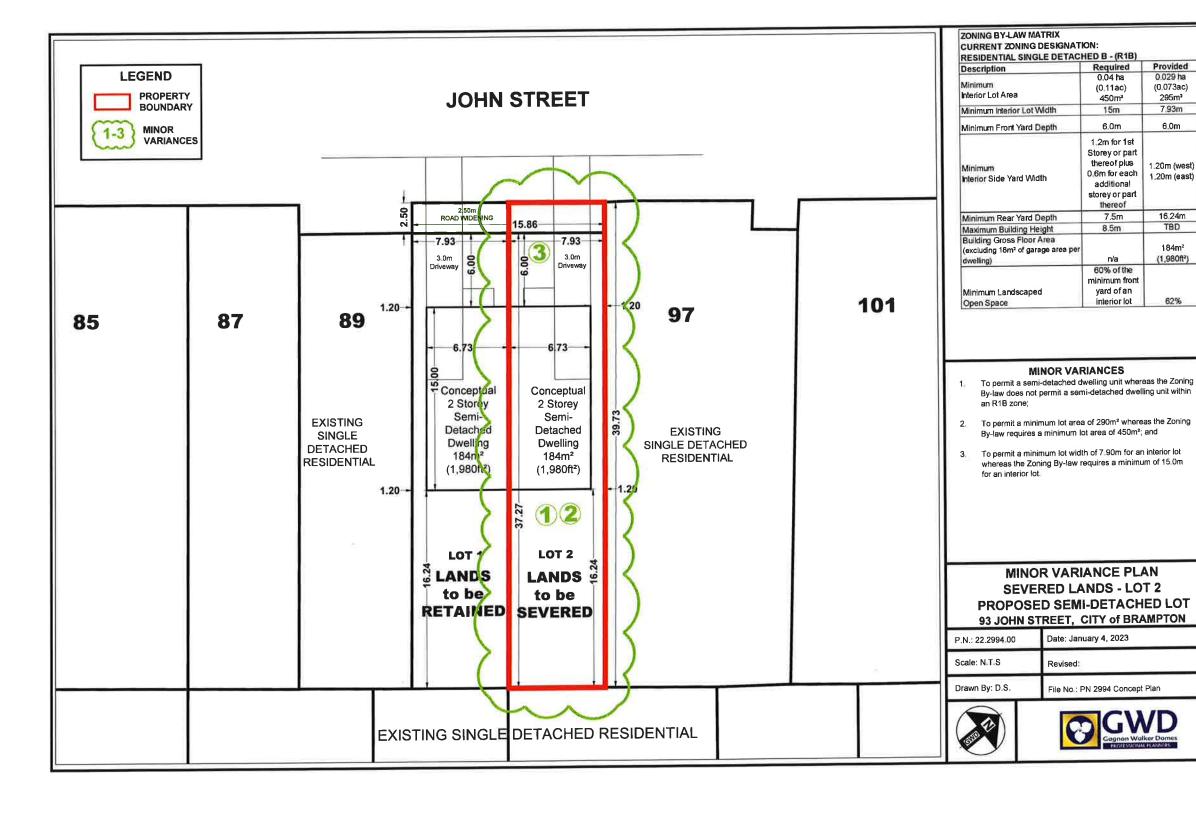

# Consent and Minor Variance Applications - 93 John Street, City of Brampton (City Files: B-2022-0014, A-2022-0320, and A-2022-0321) Mehna Auto Sales Inc. (Gagandeep Singh Gill)

- 1. A 2.50m Road Widening;
- **2.** A 2-storey Semi-Detached Dwelling is now proposed which is to occupy both the Severed and Retained Lands with a G.F.A of approximately 184m² (1,980 ft²) and an approximate height of 8.5m;
- **3.** The proposed Semi-Detached Dwelling has been shifted slightly southward on the subject site;
- 4. An Interior Lot Area of 0.029 ha (0.073 ac); and
- 5. A Minimum Rear Yard Depth of 16.24 m (53.28 ft).

The requested variances for both Minor Variance Applications have been amended as follows:

- 1. To permit a semi-detached dwelling unit whereas the Zoning By-law does not permit a semi-detached dwelling unit within an R1B zone;
- 2. To permit a minimum lot area of 290m² whereas the Zoning By-law requires a minimum lot area of 450m²; and
- **3.** To permit a minimum lot width of 7.90m for an interior lot whereas the Zoning Bylaw requires a minimum of 15.0m for an interior lot.