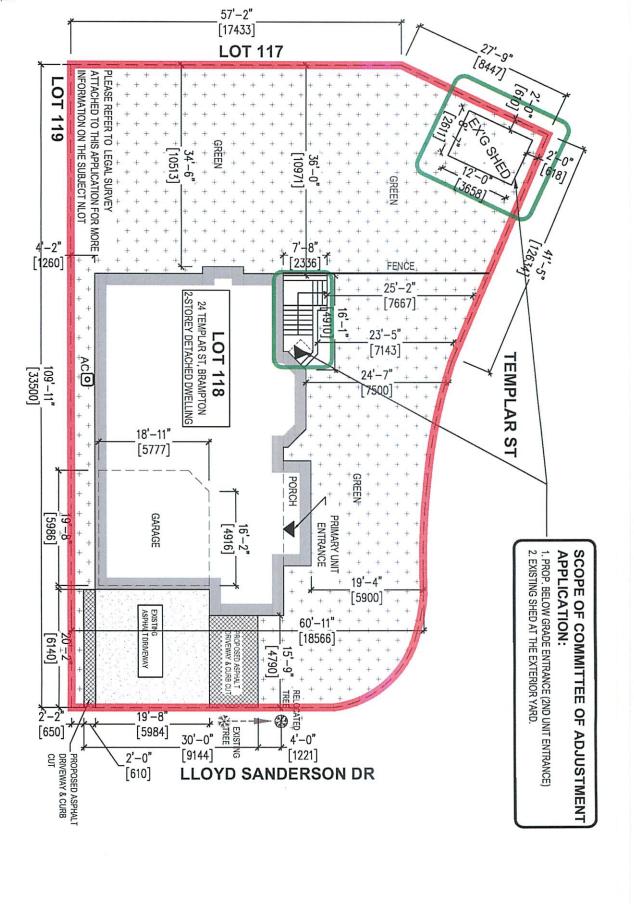

AND WHEREAS the property involved in this application is described as Lot 118, Plan 43M-1898 municipally known as **24 TEMPLAR STREET,** Brampton;

AND WHEREAS the applicants are requesting the following variances(s):

- 1. To permit a below grade entrance to be located between the main wall of a dwelling and the flankage lot line whereas the by-law does not permit a below grade entrance to be located between a main wall of a dwelling and the flankage lot line;
- 2. To permit an existing accessory structure (shed) to be located in the exterior side yard whereas the bylaw does not permit an accessory structure to be located in the exterior side yard.

### PROPOSED BELOW GRADE ENTRANCE @ EXTERIOR SIDE LOT

24 TEMPLAR ST, BRAMPTON

| No. | Description | Date |
|-----|-------------|------|
|     |             | _    |
|     |             | -    |
| -   |             | -    |
| -   |             |      |