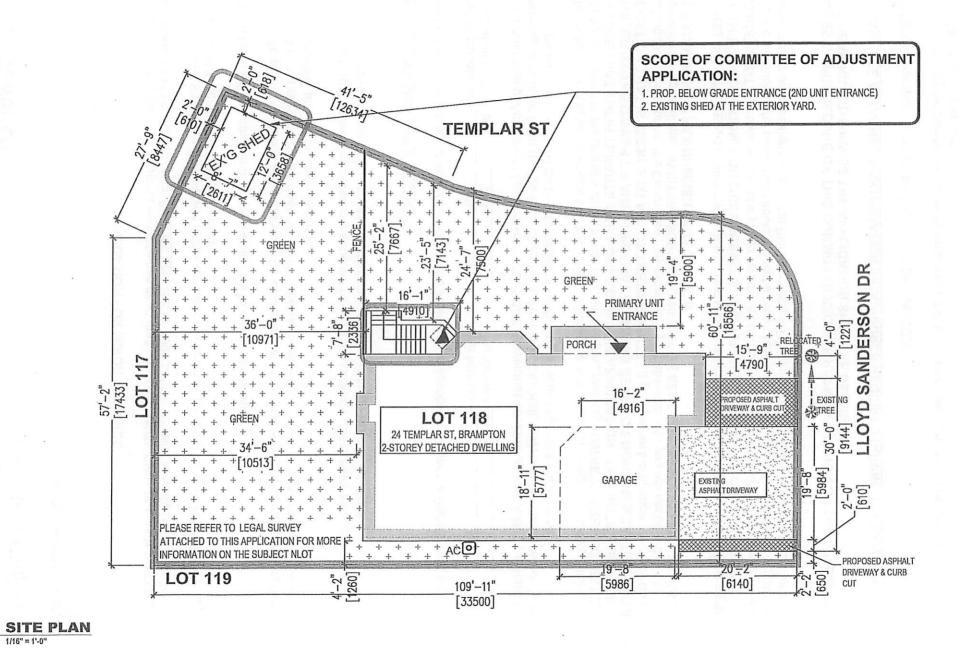

AND WHEREAS the property involved in this application is described as Lot 118, Plan 43M-1898 municipally known as **24 TEMPLAR STREET,** Brampton;

AND WHEREAS the applicants are requesting the following variances(s):

- 1. To permit a below grade entrance to be located between the main wall of a dwelling and the flankage lot line whereas the by-law does not permit a below grade entrance to be located between a main wall of a dwelling and the flankage lot line;
- 2. To permit an existing accessory structure (shed) to be located in the exterior side yard whereas the bylaw does not permit an accessory structure to be located in the exterior side yard.

### PROPOSED BELOW GRADE ENTRANCE @ EXTERIOR SIDE LOT

24 TEMPLAR ST, BRAMPTON

| No. | Description | Date |
|-----|-------------|------|
|     |             | _    |
|     |             | -    |
| -   |             | -    |
| -   |             |      |