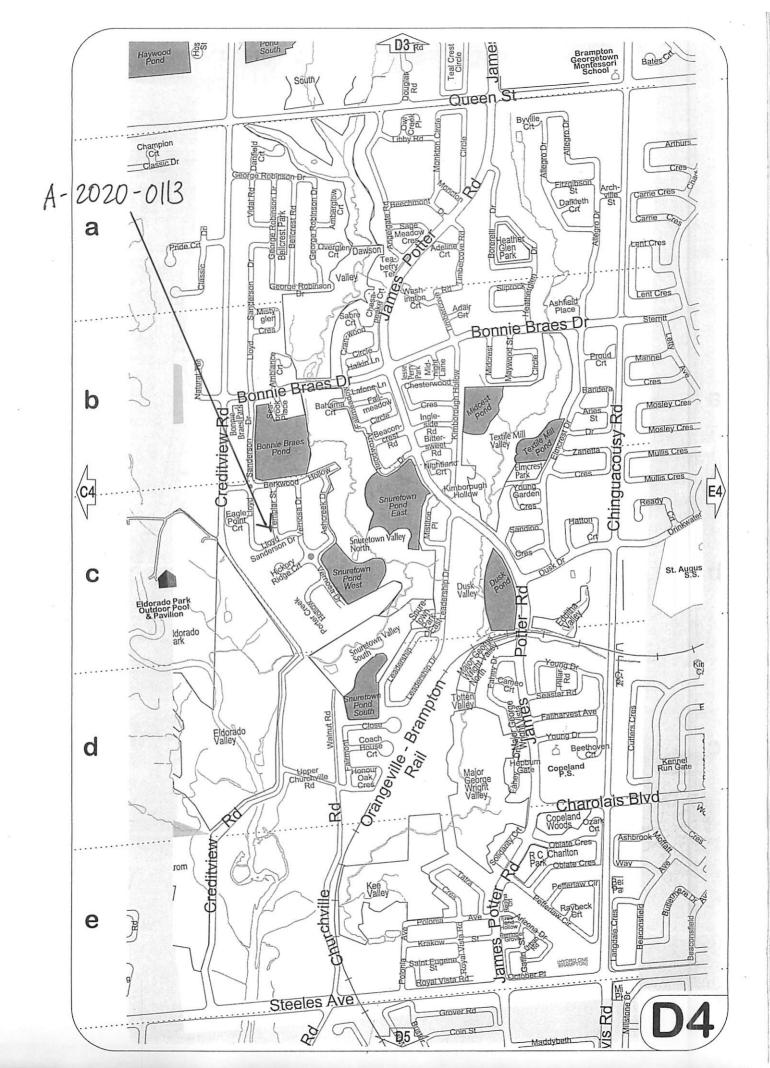

AND WHEREAS the property involved in this application is described as Lot 118, Plan 43M-1898 municipally known as **24 TEMPLAR STREET,** Brampton;

AND WHEREAS the applicants are requesting the following variances(s):