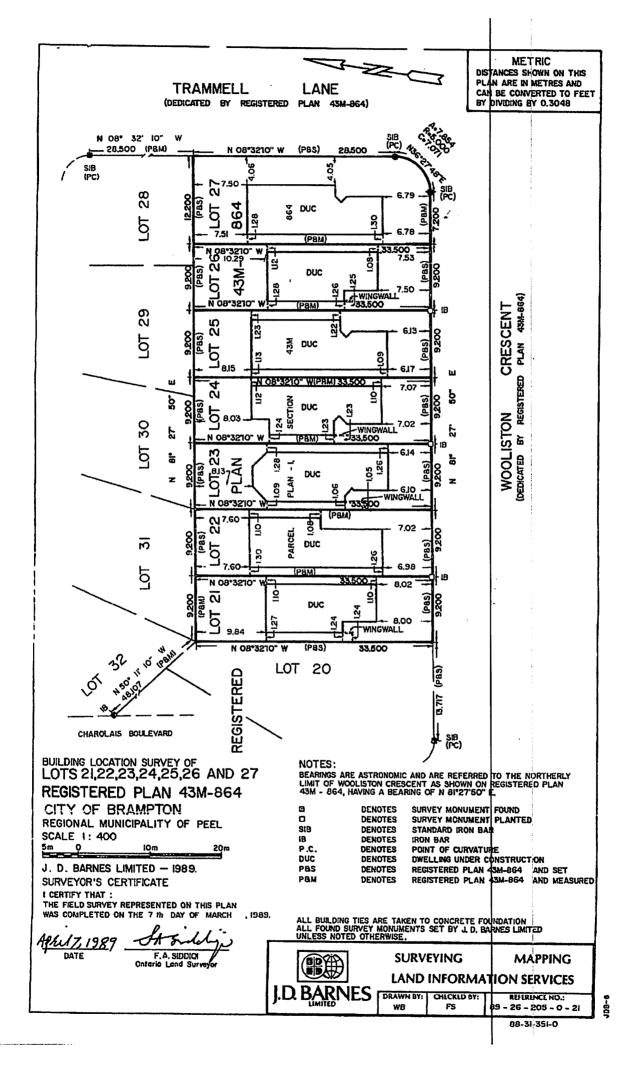

AND WHEREAS the property involved in this application is described as Lot 27, Plan M-864 municipally known as **87 WOOLISTON CRESCENT**, Brampton;

AND WHEREAS the applicant is requesting the following variances(s):

|       | APPLICATION                                                                                                                                                                                    |               |
|-------|------------------------------------------------------------------------------------------------------------------------------------------------------------------------------------------------|---------------|
|       | Minor Variance or Special Permission                                                                                                                                                           |               |
|       | (Please read Instructions)                                                                                                                                                                     |               |
| NOTE: | It is required that this application be filed with the Secretary-Treasurer of the Committee of Adjust accompanied by the applicable fee.                                                       | itment and be |
|       | The undersigned hereby applies to the Committee of Adjustment for the City of Brampton under the <u>Planning Act</u> , 1990, for relief as described in this application from By-Law 270-2004. | section 45 of |
| 1.    | Name of Owner(s) MANJIT LAUR GREWAL Address 87 WOLLISTON CRES BROMPION, ON                                                                                                                     | L6445         |
|       | Phone # 416 - 997 - 3000 Fax# Email MAJOR NAGRA & GMO, COM                                                                                                                                     |               |
| 2.    | Name of Agent PARICE Checker A  Address Y MERTON PORT                                                                                                                                          |               |
|       | Phone # 416-611-6494 Fax# Email Pic 6993 a GMOIL COM                                                                                                                                           |               |
| 3.    | Nature and extent of relief applied for (variances requested):  TO POPMIT THE EXITING BASEMENT  ENTRANCE PT THE SIDER APA - ENCLE  BASEMENT ENTRANCE.                                          | 30 d          |
| 4.    | Why is it not possible to comply with the provisions of the by-law?  (4) TING BASEMON ENTRANCE (DOLOW G):  15 NOT PORMITTED IN THE FLANKING SI  DANA ENTRICK GAPPON SOFFACE DACK               | Daylind       |
|       | (ESS Thom 3m                                                                                                                                                                                   |               |
| 5.    | Legal Description of the subject land:  Lot Number 27  Plan Number/Concession Number M- 8 6 4  Municipal Address 87 660 615 FON CFCS                                                           |               |
| 6.    | Dimension of subject land (in metric units)  Frontage 12.50 m (AV.)  Depth 33.90 m  Area 418.75 m v                                                                                            |               |
| 7.    | Access to the subject land is by: Provincial Highway Municipal Road Maintained All Year Private Right-of-Way  Seasonal Road Other Public Road Water                                            |               |