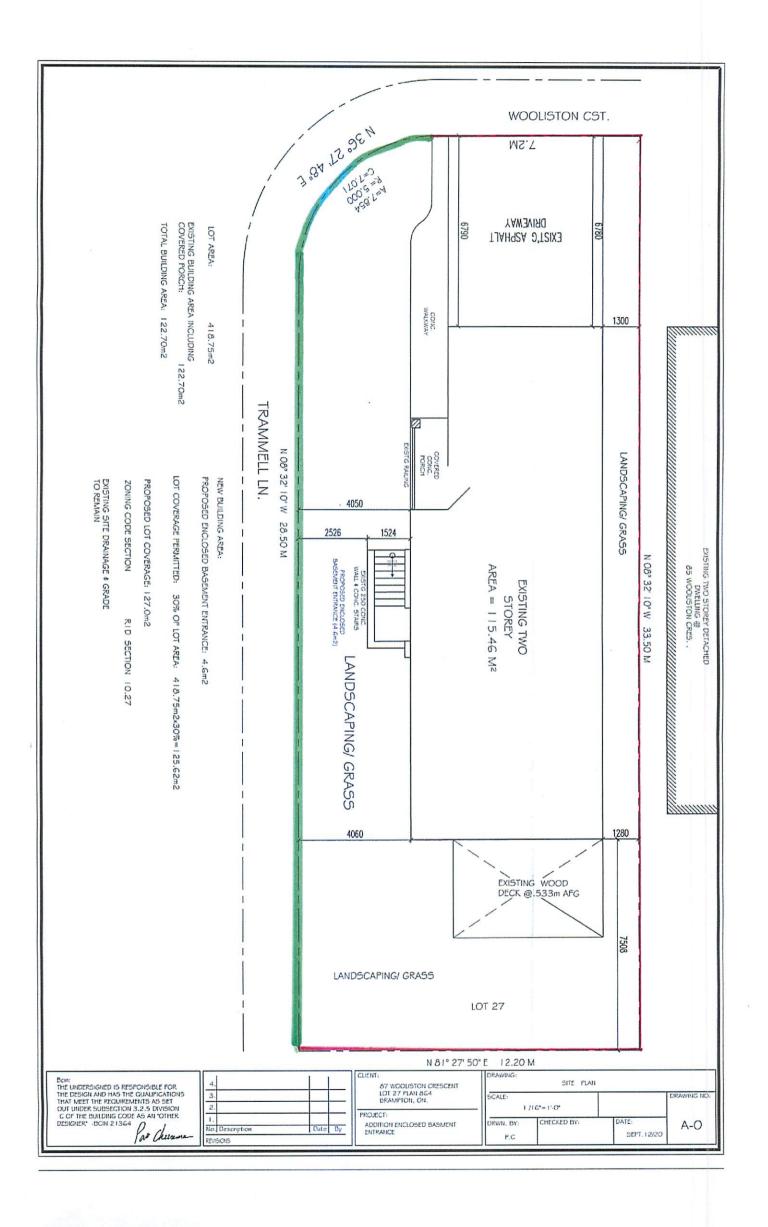

AND WHEREAS the property involved in this application is described as Lot 27, Plan M-864 municipally known as **87 WOOLISTON CRESCENT**, Brampton;

AND WHEREAS the applicant is requesting the following variances(s):

- 1. To permit an exterior side yard setback of 2.526m (8.29 ft.) to an enclosed below grade entrance whereas the by-law requires a minimum exterior side yard setback of 3.0m (9.84 ft.);
- 2. To permit an existing driveway width of 8.32m (27.30 ft.) whereas the by-law permits a maximum driveway width of 6.71m (22 ft.);
- 3. To permit a 0.0m permeable landscape strip abutting a property line whereas the by-law requires a minimum 0.60m (1.97 ft.) permeable landscape strip.

| 8.      | Particulars of all buildings and structures on or proposed for the land: (specify <u>in metric units</u> ground floor area, gross floor area, nu storeys, width, length, height, etc., where possible)                                                                                                                                                                                                                                                                                                                                                                                                                                                                                                                                                                                                                                                                                                                                                                                                                                                                                                                                                                                                                                                                                                                                                                                                                                                                                                                                                                                                                                                                                                                                                                                                                                                                                                                                                                                                                                                                                                                        |        |  |  |  |  |  |
|---------|-------------------------------------------------------------------------------------------------------------------------------------------------------------------------------------------------------------------------------------------------------------------------------------------------------------------------------------------------------------------------------------------------------------------------------------------------------------------------------------------------------------------------------------------------------------------------------------------------------------------------------------------------------------------------------------------------------------------------------------------------------------------------------------------------------------------------------------------------------------------------------------------------------------------------------------------------------------------------------------------------------------------------------------------------------------------------------------------------------------------------------------------------------------------------------------------------------------------------------------------------------------------------------------------------------------------------------------------------------------------------------------------------------------------------------------------------------------------------------------------------------------------------------------------------------------------------------------------------------------------------------------------------------------------------------------------------------------------------------------------------------------------------------------------------------------------------------------------------------------------------------------------------------------------------------------------------------------------------------------------------------------------------------------------------------------------------------------------------------------------------------|--------|--|--|--|--|--|
|         | EXISTING BUILDINGS/STRUCTURES on the subject land: List all structures (dwelling, shed, gaze  EXISTING TIME STROPES SINGLE FAMILY DING  UNIT HOWARD GROUND FLOOR ALER OF:                                                                                                                                                                                                                                                                                                                                                                                                                                                                                                                                                                                                                                                                                                                                                                                                                                                                                                                                                                                                                                                                                                                                                                                                                                                                                                                                                                                                                                                                                                                                                                                                                                                                                                                                                                                                                                                                                                                                                     |        |  |  |  |  |  |
|         | SECOND FLOOR !: 172.40M2                                                                                                                                                                                                                                                                                                                                                                                                                                                                                                                                                                                                                                                                                                                                                                                                                                                                                                                                                                                                                                                                                                                                                                                                                                                                                                                                                                                                                                                                                                                                                                                                                                                                                                                                                                                                                                                                                                                                                                                                                                                                                                      | _69.10 |  |  |  |  |  |
|         | GROSS FLOOR APEN: 212. TOMZ                                                                                                                                                                                                                                                                                                                                                                                                                                                                                                                                                                                                                                                                                                                                                                                                                                                                                                                                                                                                                                                                                                                                                                                                                                                                                                                                                                                                                                                                                                                                                                                                                                                                                                                                                                                                                                                                                                                                                                                                                                                                                                   |        |  |  |  |  |  |
|         | ENICLOSOU BALEMAN ENTIZANCE (5:0 112)                                                                                                                                                                                                                                                                                                                                                                                                                                                                                                                                                                                                                                                                                                                                                                                                                                                                                                                                                                                                                                                                                                                                                                                                                                                                                                                                                                                                                                                                                                                                                                                                                                                                                                                                                                                                                                                                                                                                                                                                                                                                                         |        |  |  |  |  |  |
|         |                                                                                                                                                                                                                                                                                                                                                                                                                                                                                                                                                                                                                                                                                                                                                                                                                                                                                                                                                                                                                                                                                                                                                                                                                                                                                                                                                                                                                                                                                                                                                                                                                                                                                                                                                                                                                                                                                                                                                                                                                                                                                                                               |        |  |  |  |  |  |
| 9.      | Location of all buildings and structures on or proposed for the subject lands: (specify distance from side, rear and front lot lines in metric units)                                                                                                                                                                                                                                                                                                                                                                                                                                                                                                                                                                                                                                                                                                                                                                                                                                                                                                                                                                                                                                                                                                                                                                                                                                                                                                                                                                                                                                                                                                                                                                                                                                                                                                                                                                                                                                                                                                                                                                         |        |  |  |  |  |  |
|         | EXISTING Front yard setback Rear yard setback Side yard setback Side yard setback Side yard setback 1.28                                                                                                                                                                                                                                                                                                                                                                                                                                                                                                                                                                                                                                                                                                                                                                                                                                                                                                                                                                                                                                                                                                                                                                                                                                                                                                                                                                                                                                                                                                                                                                                                                                                                                                                                                                                                                                                                                                                                                                                                                      |        |  |  |  |  |  |
|         | PROPOSED Front yard setback Rear yard setback Side yard setback Side yard setback  Front yard setback Front yard setback Front yard setback Front yard setback Front yard setback Front yard setback Front yard setback Front yard setback Front yard setback Front yard setback Front yard setback Front yard setback Front yard setback Front yard setback Front yard setback Front yard setback Front yard setback Front yard setback Front yard setback Front yard setback Front yard setback Front yard setback Front yard setback Front yard setback Front yard setback Front yard setback Front yard setback Front yard setback Front yard setback Front yard setback Front yard setback Front yard setback Front yard setback Front yard setback Front yard setback Front yard setback Front yard setback Front yard setback Front yard setback Front yard setback Front yard setback Front yard setback Front yard setback Front yard setback Front yard setback Front yard setback Front yard setback Front yard setback Front yard setback Front yard setback Front yard setback Front yard setback Front yard setback Front yard setback Front yard setback Front yard setback Front yard setback Front yard setback Front yard setback Front yard setback Front yard setback Front yard setback Front yard setback Front yard setback Front yard setback Front yard setback Front yard setback Front yard setback Front yard setback Front yard setback Front yard setback Front yard setback Front yard setback Front yard setback Front yard setback Front yard setback Front yard setback Front yard setback Front yard setback Front yard setback Front yard setback Front yard setback Front yard setback Front yard setback Front yard setback Front yard setback Front yard setback Front yard setback Front yard setback Front yard setback Front yard setback Front yard setback Front yard setback Front yard setback Front yard setback Front yard setback Front yard setback Front yard setback Front yard setback Front yard setback Front yard setback Front yard setback Front yard setback Front |        |  |  |  |  |  |
| 10.     | Date of Acquisition of subject land:                                                                                                                                                                                                                                                                                                                                                                                                                                                                                                                                                                                                                                                                                                                                                                                                                                                                                                                                                                                                                                                                                                                                                                                                                                                                                                                                                                                                                                                                                                                                                                                                                                                                                                                                                                                                                                                                                                                                                                                                                                                                                          |        |  |  |  |  |  |
| 11.     | Existing uses of subject property: RESI de NISC                                                                                                                                                                                                                                                                                                                                                                                                                                                                                                                                                                                                                                                                                                                                                                                                                                                                                                                                                                                                                                                                                                                                                                                                                                                                                                                                                                                                                                                                                                                                                                                                                                                                                                                                                                                                                                                                                                                                                                                                                                                                               |        |  |  |  |  |  |
| 12.     | Proposed uses of subject property:  Residential  Pesidential                                                                                                                                                                                                                                                                                                                                                                                                                                                                                                                                                                                                                                                                                                                                                                                                                                                                                                                                                                                                                                                                                                                                                                                                                                                                                                                                                                                                                                                                                                                                                                                                                                                                                                                                                                                                                                                                                                                                                                                                                                                                  |        |  |  |  |  |  |
| 13.     | Existing uses of abutting properties: PExido And                                                                                                                                                                                                                                                                                                                                                                                                                                                                                                                                                                                                                                                                                                                                                                                                                                                                                                                                                                                                                                                                                                                                                                                                                                                                                                                                                                                                                                                                                                                                                                                                                                                                                                                                                                                                                                                                                                                                                                                                                                                                              |        |  |  |  |  |  |
| 14.     | Date of construction of all buildings & structures on subject land: 1987                                                                                                                                                                                                                                                                                                                                                                                                                                                                                                                                                                                                                                                                                                                                                                                                                                                                                                                                                                                                                                                                                                                                                                                                                                                                                                                                                                                                                                                                                                                                                                                                                                                                                                                                                                                                                                                                                                                                                                                                                                                      |        |  |  |  |  |  |
| 15.     | Length of time the existing uses of the subject property have been continued:                                                                                                                                                                                                                                                                                                                                                                                                                                                                                                                                                                                                                                                                                                                                                                                                                                                                                                                                                                                                                                                                                                                                                                                                                                                                                                                                                                                                                                                                                                                                                                                                                                                                                                                                                                                                                                                                                                                                                                                                                                                 |        |  |  |  |  |  |
| 16. (a) | What water supply is existing/proposed?  Municipal Other (specify)  Well                                                                                                                                                                                                                                                                                                                                                                                                                                                                                                                                                                                                                                                                                                                                                                                                                                                                                                                                                                                                                                                                                                                                                                                                                                                                                                                                                                                                                                                                                                                                                                                                                                                                                                                                                                                                                                                                                                                                                                                                                                                      |        |  |  |  |  |  |
| (b)     | What sewage disposal is/will be provided?  Municipal Other (specify)  Septic                                                                                                                                                                                                                                                                                                                                                                                                                                                                                                                                                                                                                                                                                                                                                                                                                                                                                                                                                                                                                                                                                                                                                                                                                                                                                                                                                                                                                                                                                                                                                                                                                                                                                                                                                                                                                                                                                                                                                                                                                                                  |        |  |  |  |  |  |
| (c)     | What storm drainage system is existing/proposed?  Sewers Other (specify)  Swales                                                                                                                                                                                                                                                                                                                                                                                                                                                                                                                                                                                                                                                                                                                                                                                                                                                                                                                                                                                                                                                                                                                                                                                                                                                                                                                                                                                                                                                                                                                                                                                                                                                                                                                                                                                                                                                                                                                                                                                                                                              |        |  |  |  |  |  |
|         |                                                                                                                                                                                                                                                                                                                                                                                                                                                                                                                                                                                                                                                                                                                                                                                                                                                                                                                                                                                                                                                                                                                                                                                                                                                                                                                                                                                                                                                                                                                                                                                                                                                                                                                                                                                                                                                                                                                                                                                                                                                                                                                               |        |  |  |  |  |  |
|         |                                                                                                                                                                                                                                                                                                                                                                                                                                                                                                                                                                                                                                                                                                                                                                                                                                                                                                                                                                                                                                                                                                                                                                                                                                                                                                                                                                                                                                                                                                                                                                                                                                                                                                                                                                                                                                                                                                                                                                                                                                                                                                                               |        |  |  |  |  |  |
|         |                                                                                                                                                                                                                                                                                                                                                                                                                                                                                                                                                                                                                                                                                                                                                                                                                                                                                                                                                                                                                                                                                                                                                                                                                                                                                                                                                                                                                                                                                                                                                                                                                                                                                                                                                                                                                                                                                                                                                                                                                                                                                                                               |        |  |  |  |  |  |