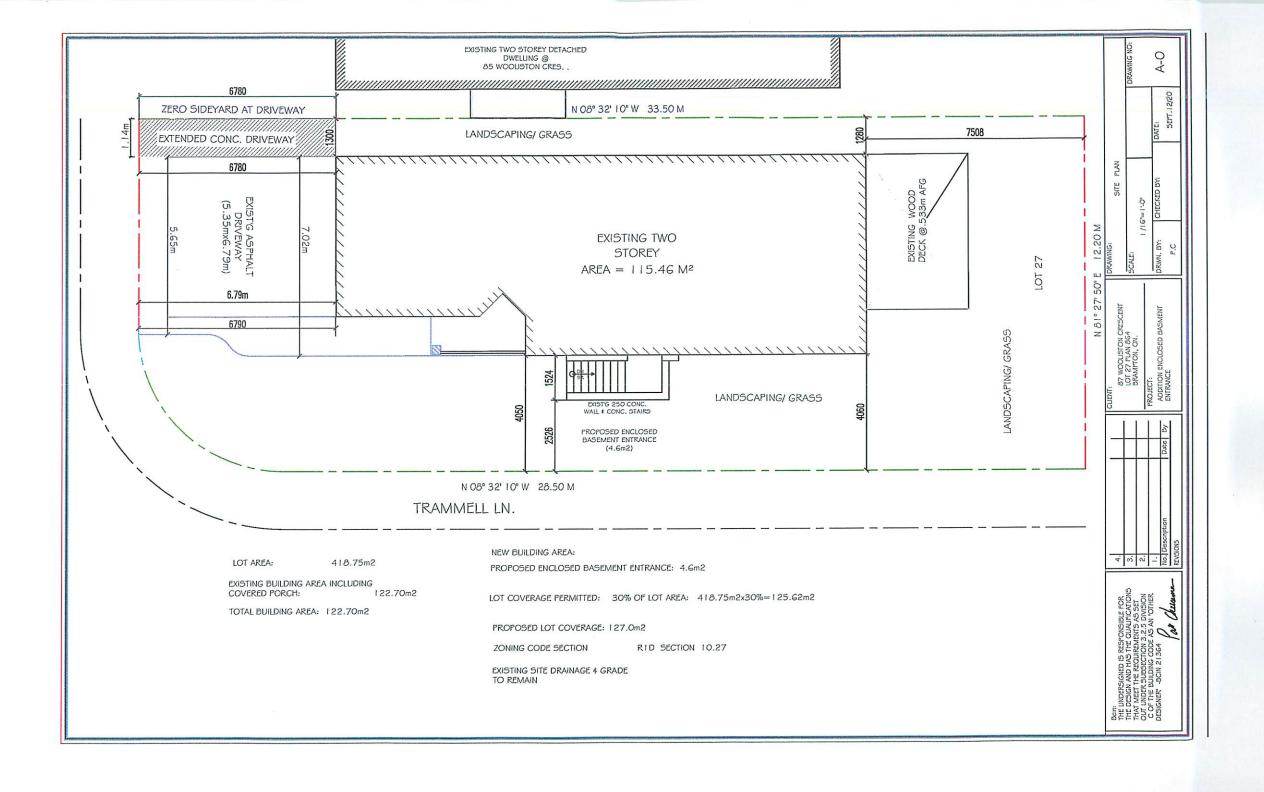

AND WHEREAS the property involved in this application is described as Lot 27, Plan M-864 municipally known as **87 WOOLISTON CRESCENT**, Brampton;

AND WHEREAS the applicant is requesting the following variances(s):

- 1. To permit an exterior side yard setback of 2.526m (8.29 ft.) to an enclosed below grade entrance whereas the by-law requires a minimum exterior side yard setback of 3.0m (9.84 ft.);
- 2. To permit an existing driveway width of 8.32m (27.30 ft.) whereas the by-law permits a maximum driveway width of 6.71m (22 ft.);
- 3. To permit a 0.0m permeable landscape strip abutting a property line whereas the by-law requires a minimum 0.60m (1.97 ft.) permeable landscape strip.

| 8.      | Particulars of all buildings and structures on or proposed for the land: (specify <u>in metric units</u> ground floor area, gross floor area, nu storeys, width, length, height, etc., where possible)                                                                                                                                                                                                                                                                                                                                                                                                                                                                                                                                                                                                                                                                                                                                                                                                                                                                                                                                                                                                                                                                                                                                                                                                                                                                                                                                                                                                                                                                                                                                                                                                                                                                                                                                                                                                                                                                                                                        |        |  |  |  |  |  |
|---------|-------------------------------------------------------------------------------------------------------------------------------------------------------------------------------------------------------------------------------------------------------------------------------------------------------------------------------------------------------------------------------------------------------------------------------------------------------------------------------------------------------------------------------------------------------------------------------------------------------------------------------------------------------------------------------------------------------------------------------------------------------------------------------------------------------------------------------------------------------------------------------------------------------------------------------------------------------------------------------------------------------------------------------------------------------------------------------------------------------------------------------------------------------------------------------------------------------------------------------------------------------------------------------------------------------------------------------------------------------------------------------------------------------------------------------------------------------------------------------------------------------------------------------------------------------------------------------------------------------------------------------------------------------------------------------------------------------------------------------------------------------------------------------------------------------------------------------------------------------------------------------------------------------------------------------------------------------------------------------------------------------------------------------------------------------------------------------------------------------------------------------|--------|--|--|--|--|--|
|         | EXISTING BUILDINGS/STRUCTURES on the subject land: List all structures (dwelling, shed, gaze  EXISTING TIME STROPES SINGLE FAMILY DING  UNIT HOWARD GROUND FLOOR ALER OF:                                                                                                                                                                                                                                                                                                                                                                                                                                                                                                                                                                                                                                                                                                                                                                                                                                                                                                                                                                                                                                                                                                                                                                                                                                                                                                                                                                                                                                                                                                                                                                                                                                                                                                                                                                                                                                                                                                                                                     |        |  |  |  |  |  |
|         | SECOND FLOOR !: 172.40M2                                                                                                                                                                                                                                                                                                                                                                                                                                                                                                                                                                                                                                                                                                                                                                                                                                                                                                                                                                                                                                                                                                                                                                                                                                                                                                                                                                                                                                                                                                                                                                                                                                                                                                                                                                                                                                                                                                                                                                                                                                                                                                      | _69.10 |  |  |  |  |  |
|         | GROSS FLOOR APEN: 212. TOMZ                                                                                                                                                                                                                                                                                                                                                                                                                                                                                                                                                                                                                                                                                                                                                                                                                                                                                                                                                                                                                                                                                                                                                                                                                                                                                                                                                                                                                                                                                                                                                                                                                                                                                                                                                                                                                                                                                                                                                                                                                                                                                                   |        |  |  |  |  |  |
|         | ENICLOSOU BALEMAN ENTIZANCE (5:0 112)                                                                                                                                                                                                                                                                                                                                                                                                                                                                                                                                                                                                                                                                                                                                                                                                                                                                                                                                                                                                                                                                                                                                                                                                                                                                                                                                                                                                                                                                                                                                                                                                                                                                                                                                                                                                                                                                                                                                                                                                                                                                                         |        |  |  |  |  |  |
|         |                                                                                                                                                                                                                                                                                                                                                                                                                                                                                                                                                                                                                                                                                                                                                                                                                                                                                                                                                                                                                                                                                                                                                                                                                                                                                                                                                                                                                                                                                                                                                                                                                                                                                                                                                                                                                                                                                                                                                                                                                                                                                                                               |        |  |  |  |  |  |
| 9.      | Location of all buildings and structures on or proposed for the subject lands: (specify distance from side, rear and front lot lines in metric units)                                                                                                                                                                                                                                                                                                                                                                                                                                                                                                                                                                                                                                                                                                                                                                                                                                                                                                                                                                                                                                                                                                                                                                                                                                                                                                                                                                                                                                                                                                                                                                                                                                                                                                                                                                                                                                                                                                                                                                         |        |  |  |  |  |  |
|         | EXISTING Front yard setback Rear yard setback Side yard setback Side yard setback Side yard setback 1.28                                                                                                                                                                                                                                                                                                                                                                                                                                                                                                                                                                                                                                                                                                                                                                                                                                                                                                                                                                                                                                                                                                                                                                                                                                                                                                                                                                                                                                                                                                                                                                                                                                                                                                                                                                                                                                                                                                                                                                                                                      |        |  |  |  |  |  |
|         | PROPOSED Front yard setback Rear yard setback Side yard setback Side yard setback  Front yard setback Front yard setback Front yard setback Front yard setback Front yard setback Front yard setback Front yard setback Front yard setback Front yard setback Front yard setback Front yard setback Front yard setback Front yard setback Front yard setback Front yard setback Front yard setback Front yard setback Front yard setback Front yard setback Front yard setback Front yard setback Front yard setback Front yard setback Front yard setback Front yard setback Front yard setback Front yard setback Front yard setback Front yard setback Front yard setback Front yard setback Front yard setback Front yard setback Front yard setback Front yard setback Front yard setback Front yard setback Front yard setback Front yard setback Front yard setback Front yard setback Front yard setback Front yard setback Front yard setback Front yard setback Front yard setback Front yard setback Front yard setback Front yard setback Front yard setback Front yard setback Front yard setback Front yard setback Front yard setback Front yard setback Front yard setback Front yard setback Front yard setback Front yard setback Front yard setback Front yard setback Front yard setback Front yard setback Front yard setback Front yard setback Front yard setback Front yard setback Front yard setback Front yard setback Front yard setback Front yard setback Front yard setback Front yard setback Front yard setback Front yard setback Front yard setback Front yard setback Front yard setback Front yard setback Front yard setback Front yard setback Front yard setback Front yard setback Front yard setback Front yard setback Front yard setback Front yard setback Front yard setback Front yard setback Front yard setback Front yard setback Front yard setback Front yard setback Front yard setback Front yard setback Front yard setback Front yard setback Front yard setback Front yard setback Front yard setback Front yard setback Front yard setback Front yard setback Front |        |  |  |  |  |  |
| 10.     | Date of Acquisition of subject land:                                                                                                                                                                                                                                                                                                                                                                                                                                                                                                                                                                                                                                                                                                                                                                                                                                                                                                                                                                                                                                                                                                                                                                                                                                                                                                                                                                                                                                                                                                                                                                                                                                                                                                                                                                                                                                                                                                                                                                                                                                                                                          |        |  |  |  |  |  |
| 11.     | Existing uses of subject property: RESI de NISC                                                                                                                                                                                                                                                                                                                                                                                                                                                                                                                                                                                                                                                                                                                                                                                                                                                                                                                                                                                                                                                                                                                                                                                                                                                                                                                                                                                                                                                                                                                                                                                                                                                                                                                                                                                                                                                                                                                                                                                                                                                                               |        |  |  |  |  |  |
| 12.     | Proposed uses of subject property:  Residential  Pesidential                                                                                                                                                                                                                                                                                                                                                                                                                                                                                                                                                                                                                                                                                                                                                                                                                                                                                                                                                                                                                                                                                                                                                                                                                                                                                                                                                                                                                                                                                                                                                                                                                                                                                                                                                                                                                                                                                                                                                                                                                                                                  |        |  |  |  |  |  |
| 13.     | Existing uses of abutting properties: PExido And                                                                                                                                                                                                                                                                                                                                                                                                                                                                                                                                                                                                                                                                                                                                                                                                                                                                                                                                                                                                                                                                                                                                                                                                                                                                                                                                                                                                                                                                                                                                                                                                                                                                                                                                                                                                                                                                                                                                                                                                                                                                              |        |  |  |  |  |  |
| 14.     | Date of construction of all buildings & structures on subject land: 1987                                                                                                                                                                                                                                                                                                                                                                                                                                                                                                                                                                                                                                                                                                                                                                                                                                                                                                                                                                                                                                                                                                                                                                                                                                                                                                                                                                                                                                                                                                                                                                                                                                                                                                                                                                                                                                                                                                                                                                                                                                                      |        |  |  |  |  |  |
| 15.     | Length of time the existing uses of the subject property have been continued:                                                                                                                                                                                                                                                                                                                                                                                                                                                                                                                                                                                                                                                                                                                                                                                                                                                                                                                                                                                                                                                                                                                                                                                                                                                                                                                                                                                                                                                                                                                                                                                                                                                                                                                                                                                                                                                                                                                                                                                                                                                 |        |  |  |  |  |  |
| 16. (a) | What water supply is existing/proposed?  Municipal Other (specify)  Well                                                                                                                                                                                                                                                                                                                                                                                                                                                                                                                                                                                                                                                                                                                                                                                                                                                                                                                                                                                                                                                                                                                                                                                                                                                                                                                                                                                                                                                                                                                                                                                                                                                                                                                                                                                                                                                                                                                                                                                                                                                      |        |  |  |  |  |  |
| (b)     | What sewage disposal is/will be provided?  Municipal Other (specify)  Septic                                                                                                                                                                                                                                                                                                                                                                                                                                                                                                                                                                                                                                                                                                                                                                                                                                                                                                                                                                                                                                                                                                                                                                                                                                                                                                                                                                                                                                                                                                                                                                                                                                                                                                                                                                                                                                                                                                                                                                                                                                                  |        |  |  |  |  |  |
| (c)     | What storm drainage system is existing/proposed?  Sewers Other (specify)  Swales                                                                                                                                                                                                                                                                                                                                                                                                                                                                                                                                                                                                                                                                                                                                                                                                                                                                                                                                                                                                                                                                                                                                                                                                                                                                                                                                                                                                                                                                                                                                                                                                                                                                                                                                                                                                                                                                                                                                                                                                                                              |        |  |  |  |  |  |
|         |                                                                                                                                                                                                                                                                                                                                                                                                                                                                                                                                                                                                                                                                                                                                                                                                                                                                                                                                                                                                                                                                                                                                                                                                                                                                                                                                                                                                                                                                                                                                                                                                                                                                                                                                                                                                                                                                                                                                                                                                                                                                                                                               |        |  |  |  |  |  |
|         |                                                                                                                                                                                                                                                                                                                                                                                                                                                                                                                                                                                                                                                                                                                                                                                                                                                                                                                                                                                                                                                                                                                                                                                                                                                                                                                                                                                                                                                                                                                                                                                                                                                                                                                                                                                                                                                                                                                                                                                                                                                                                                                               |        |  |  |  |  |  |
|         |                                                                                                                                                                                                                                                                                                                                                                                                                                                                                                                                                                                                                                                                                                                                                                                                                                                                                                                                                                                                                                                                                                                                                                                                                                                                                                                                                                                                                                                                                                                                                                                                                                                                                                                                                                                                                                                                                                                                                                                                                                                                                                                               |        |  |  |  |  |  |