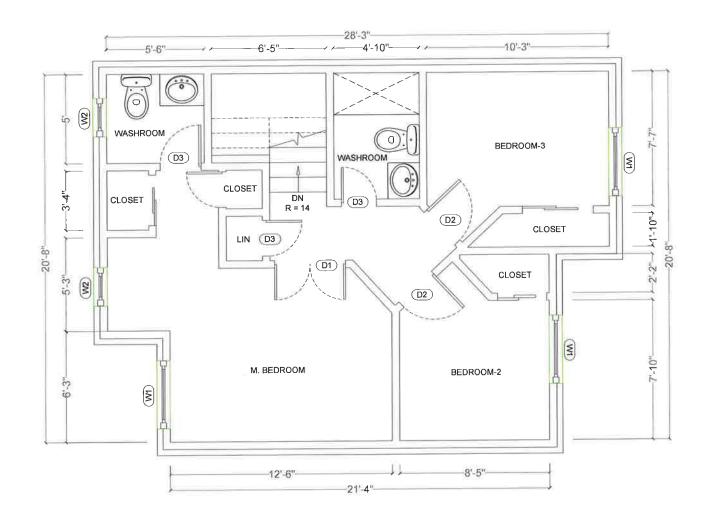

CONSULTANT:

PROJECT:

PROPOSED UNHEATED STORAGE AT 37 VALONIA

SHEET TITLE:

SITE PLAN

CHECKED: M\$5 DRAWN: AW SCALE: 1:100 DATE: FEB/06/ 2023

DRAWING:

 $A \square . 1$ 