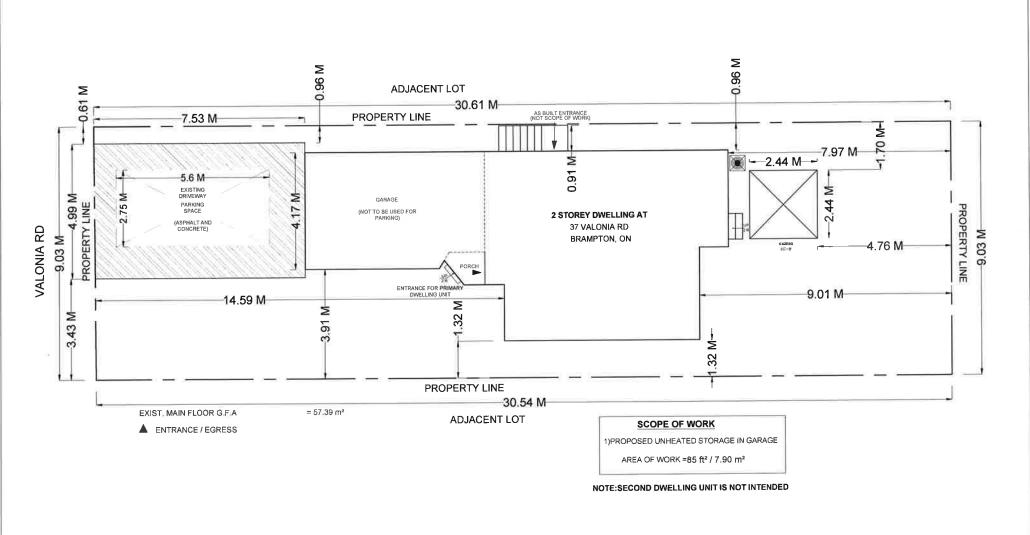

AND WHEREAS the property involved in this application is described as Lot 73, Plan 43M-1048 municipally known as **37 VALONIA ROAD**, Brampton;

AND WHEREAS the applicants are requesting the following variance(s):

1. To permit 1 parking space for a principal unit whereas the by-law requires 2 parking spaces for a principal unit.

CONSULTANT:

PROJECT:

PROPOSED UNHEATED STORAGE AT 37 VALONIA

SHEET TITLE:

SITE PLAN

CHECKED: M\$5 DRAWN: AW SCALE: 1:100 DATE: FEB/06/ 2023

DRAWING:

 $A \square . 1$ 