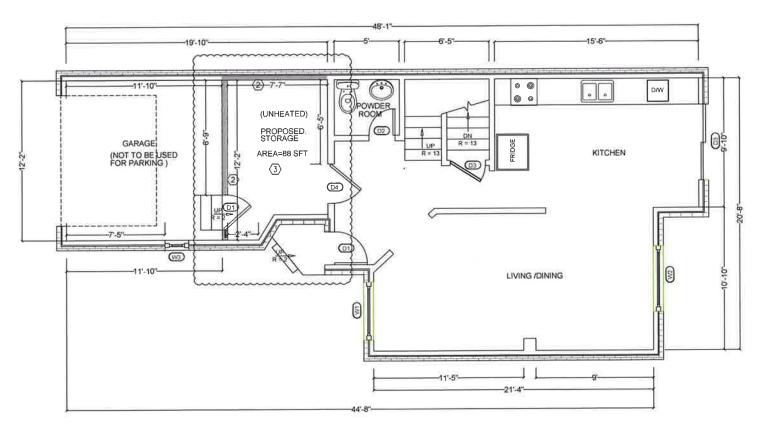

CONSULTANT:

PROJECT:

PROPOSED UNHEATED STORAGE AT 37 VALONIA

SHEET TITLE:

SITE PLAN

CHECKED: M\$5 DRAWN: AW SCALE: 1:100 DATE: FEB/06/ 2023

DRAWING:

 $A \square . 1$ 