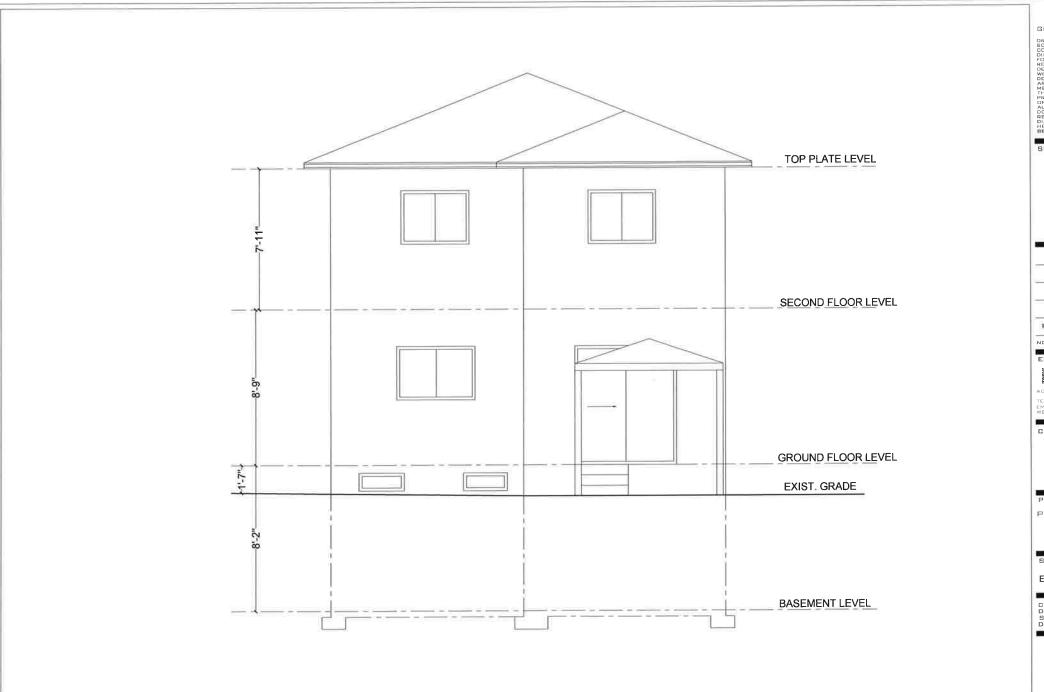

CONSULTANT:

PROJECT:

PROPOSED UNHEATED STORAGE AT 37 VALONIA

SHEET TITLE:

SITE PLAN

CHECKED: M\$5 DRAWN: AW SCALE: 1:100 DATE: FEB/06/ 2023

DRAWING:

 $A \square . 1$ 