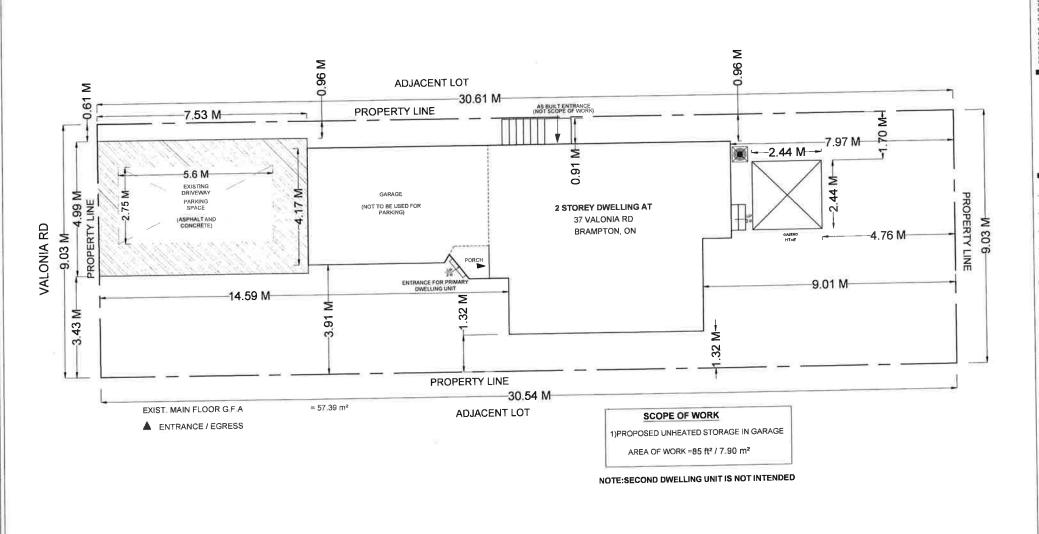

AND WHEREAS the property involved in this application is described as Lot 73, Plan 43M-1048 municipally known as **37 VALONIA ROAD**, Brampton;

AND WHEREAS the applicants are requesting the following variance(s):

1. To permit 1 parking space for a principal unit whereas the by-law requires 2 parking spaces for a principal unit.

CONSULTANT:

PROJECT:

PROPOSED UNHEATED STORAGE AT 37 VALONIA

SHEET TITLE:

SITE PLAN

CHECKED: M\$5 DRAWN: AW SCALE: 1:100 DATE: FEB/06/ 2023

DRAWING:

 $A \square . 1$ 