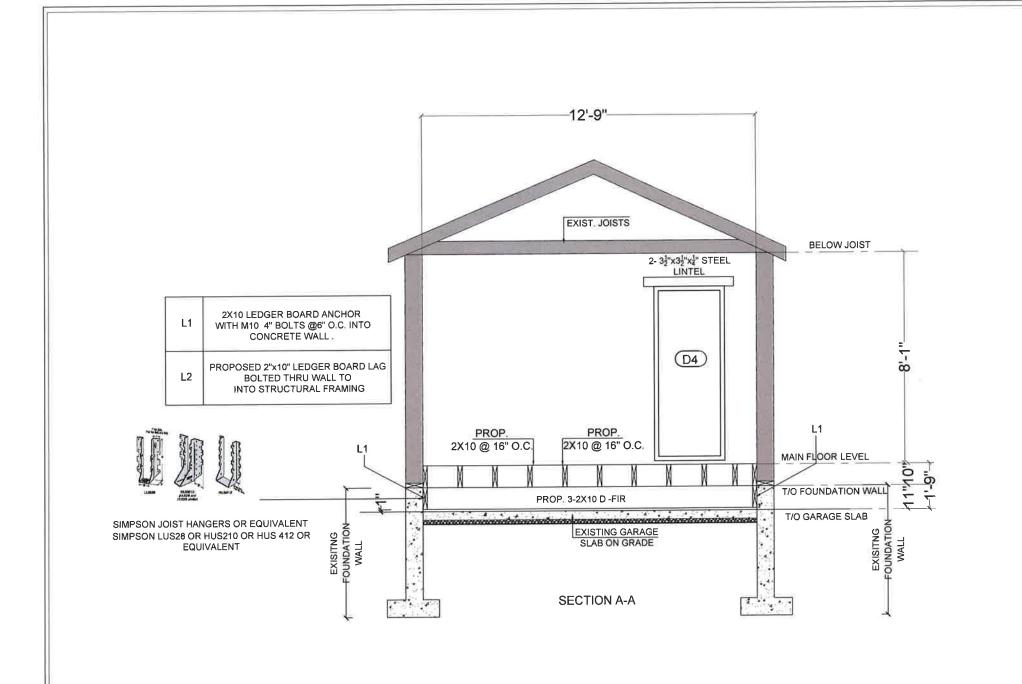

CONSULTANT:

PROJECT:

PROPOSED UNHEATED STORAGE AT 37 VALONIA

SHEET TITLE:

SITE PLAN

CHECKED: M\$5 DRAWN: AW SCALE: 1:100 DATE: FEB/06/ 2023

DRAWING:

 $A \square . 1$ 