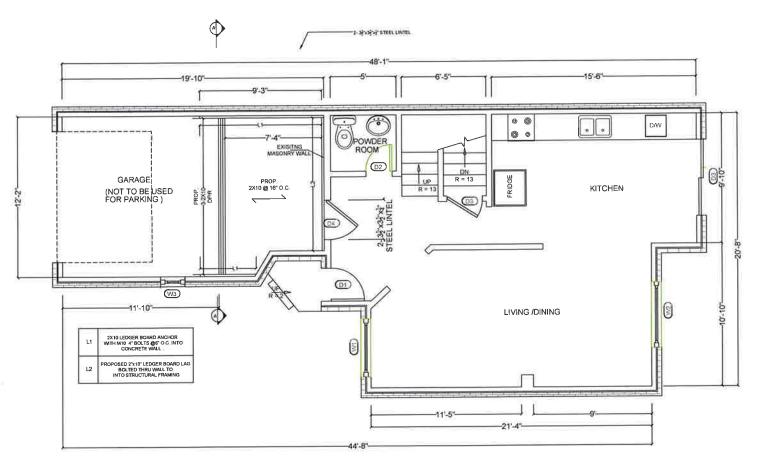

CONSULTANT:

PROJECT:

PROPOSED UNHEATED STORAGE AT 37 VALONIA

SHEET TITLE:

SITE PLAN

CHECKED: M\$5 DRAWN: AW SCALE: 1:100 DATE: FEB/06/ 2023

DRAWING:

 $A \square . 1$ 