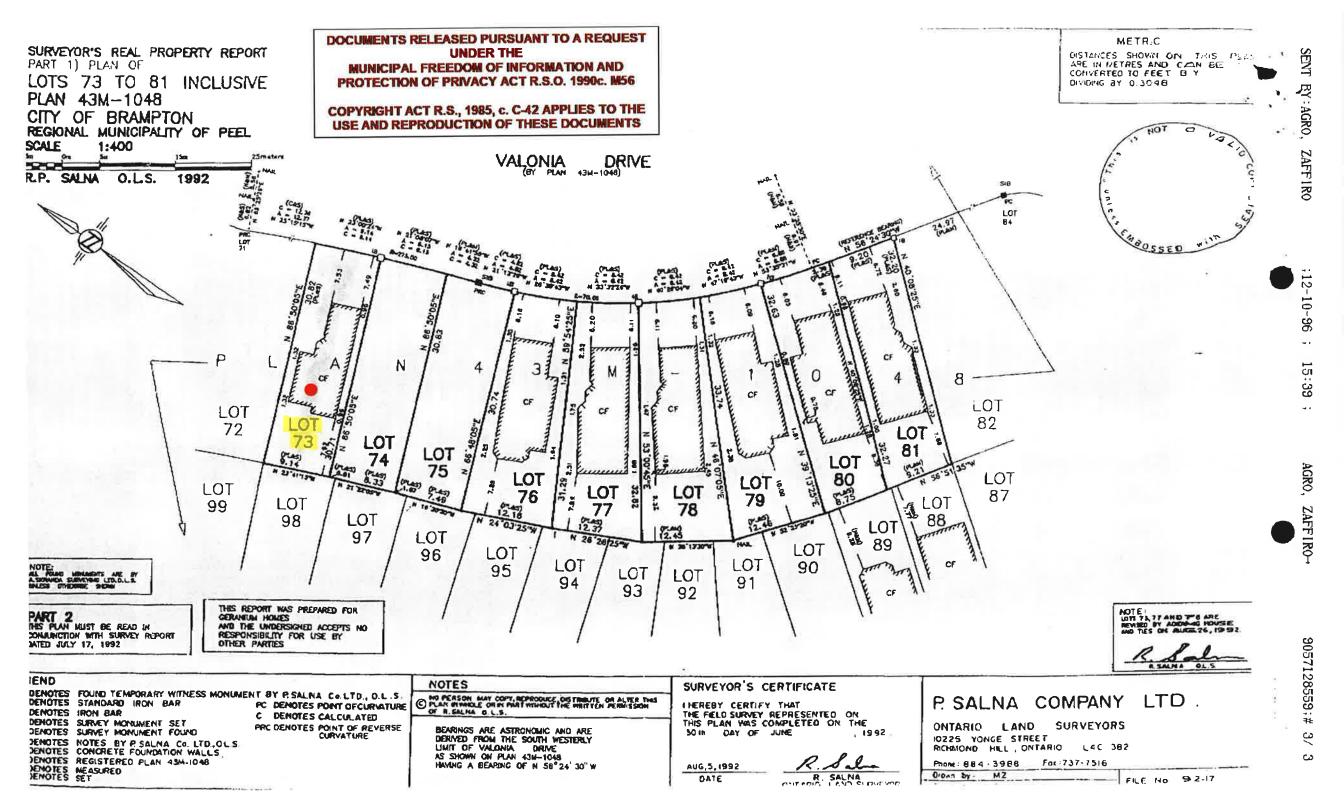

AND WHEREAS the property involved in this application is described as Lot 73, Plan 43M-1048 municipally known as **37 VALONIA ROAD**, Brampton;

AND WHEREAS the applicants are requesting the following variance(s):

1. To permit 1 parking space for a principal unit whereas the by-law requires 2 parking spaces for a principal unit.