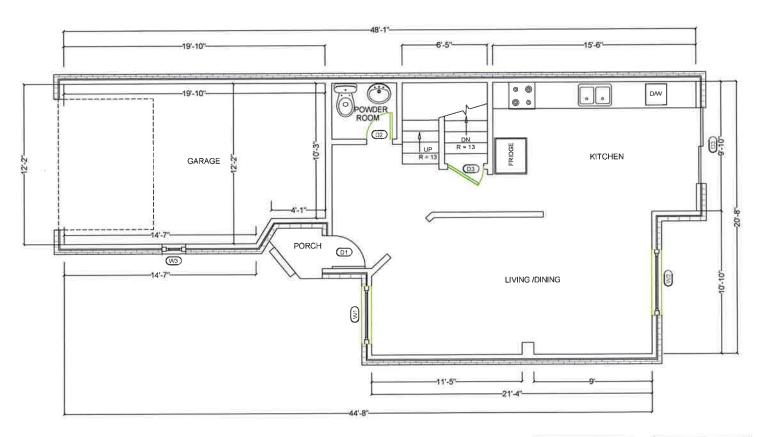

1. To permit 1 parking space for a principal unit whereas the by-law requires 2 parking spaces for a principal unit.

CONSULTANT:

PROJECT:

PROPOSED UNHEATED STORAGE AT 37 VALONIA

SHEET TITLE:

SITE PLAN

CHECKED: M\$5 DRAWN: AW SCALE: 1:100 DATE: FEB/06/ 2023

DRAWING:

 $A \square . 1$ 