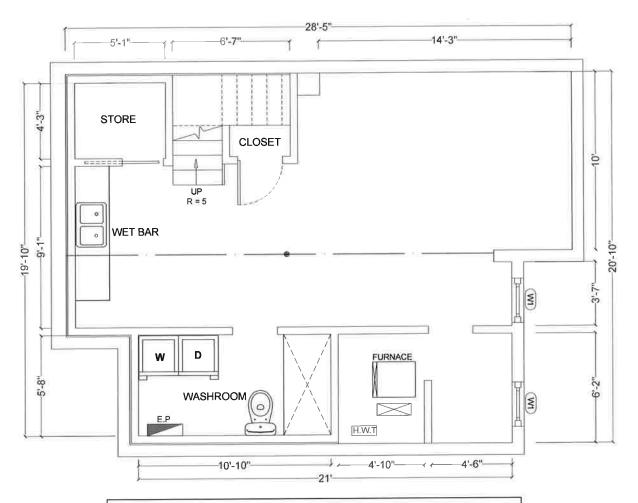

CONSULTANT:

PROJECT:

PROPOSED UNHEATED STORAGE AT 37 VALONIA

SHEET TITLE:

SITE PLAN

CHECKED: M\$5 DRAWN: AW SCALE: 1:100 DATE: FEB/06/ 2023

DRAWING:

 $A \square . 1$ 