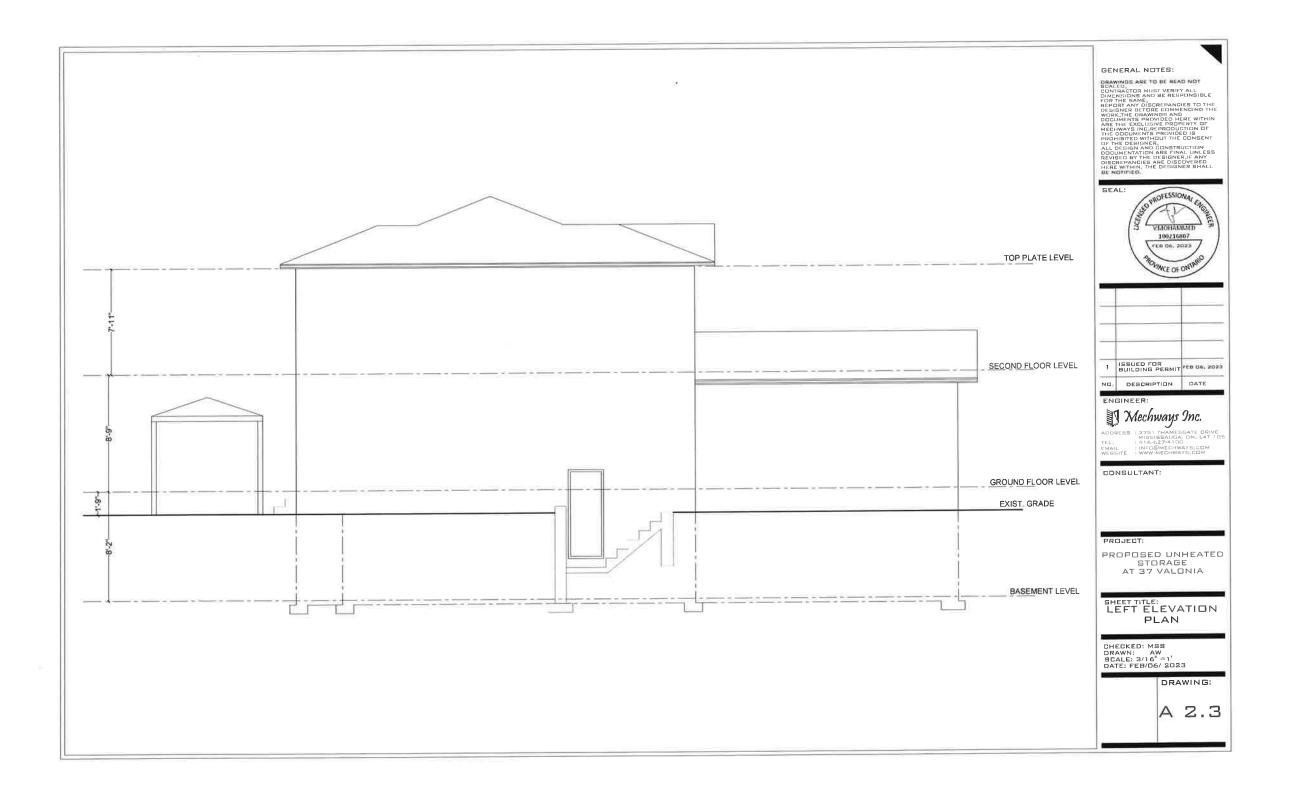

CONSULTANT:

PROJECT:

PROPOSED UNHEATED STORAGE AT 37 VALONIA

SHEET TITLE:

SITE PLAN

CHECKED: M\$5 DRAWN: AW SCALE: 1:100 DATE: FEB/06/ 2023

DRAWING:

 $A \square . 1$ 