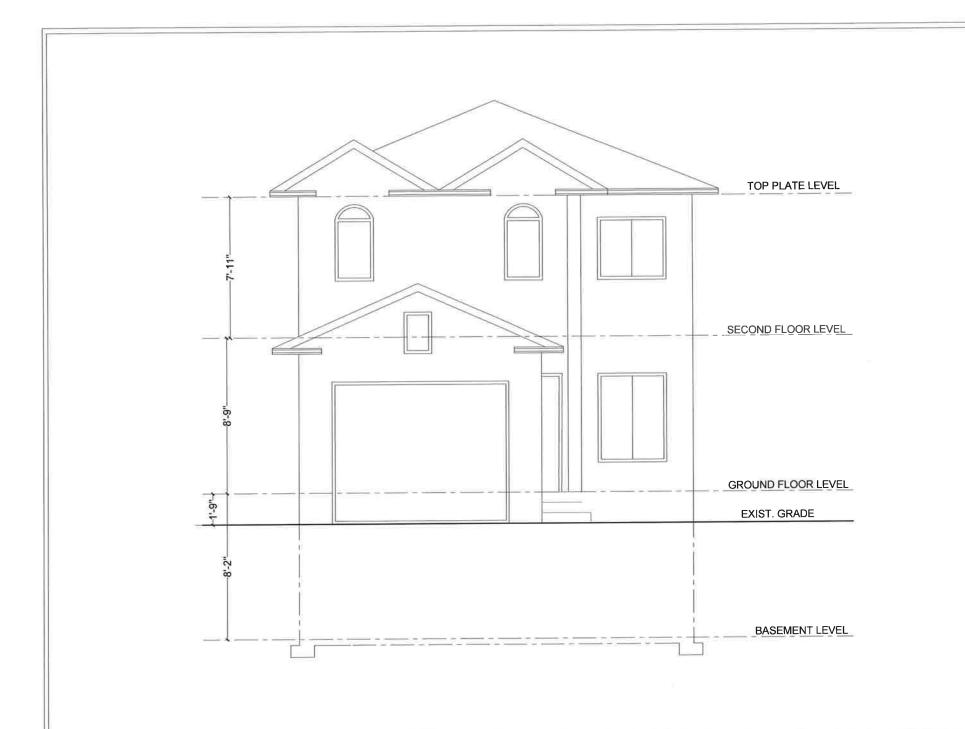

CONSULTANT:

PROJECT:

PROPOSED UNHEATED STORAGE AT 37 VALONIA

SHEET TITLE:

SITE PLAN

CHECKED: M\$5 DRAWN: AW SCALE: 1:100 DATE: FEB/06/ 2023

DRAWING:

 $A \square . 1$ 