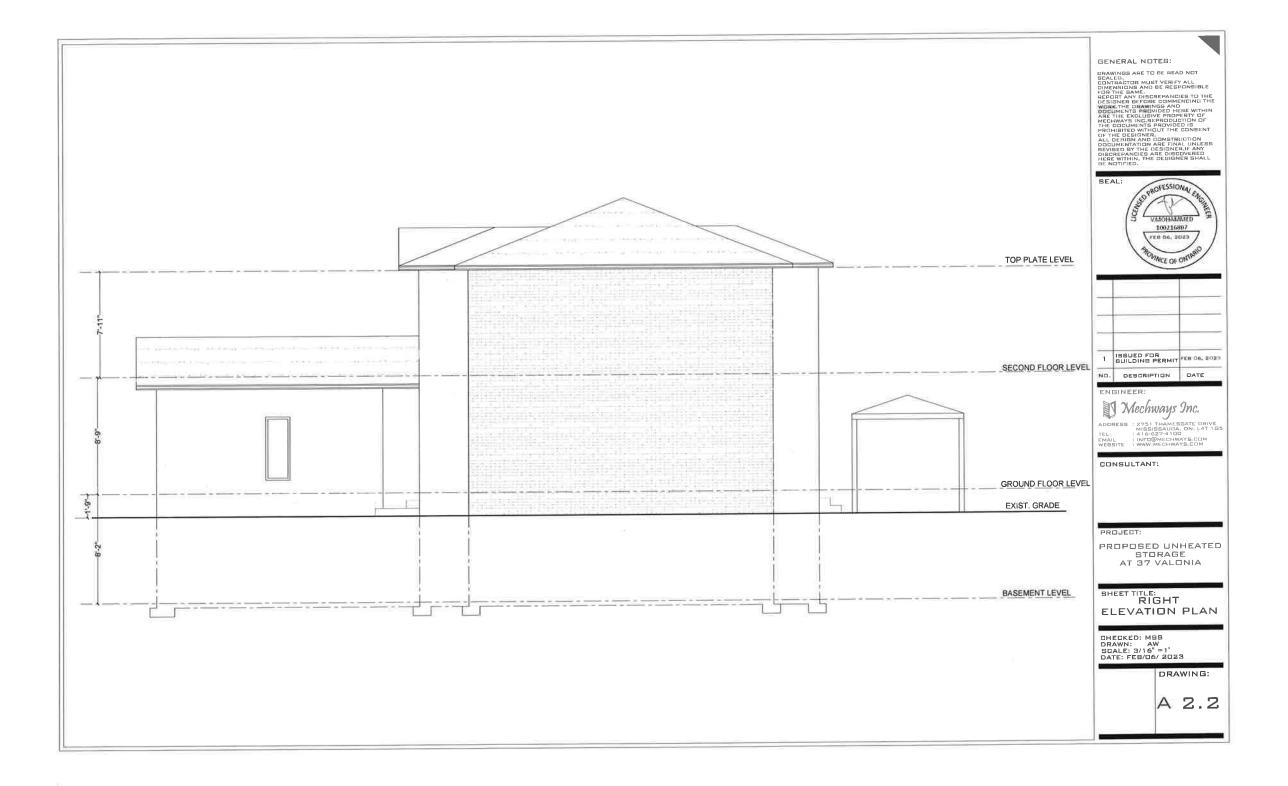

CONSULTANT:

PROJECT:

PROPOSED UNHEATED STORAGE AT 37 VALONIA

SHEET TITLE:

SITE PLAN

CHECKED: M\$5 DRAWN: AW SCALE: 1:100 DATE: FEB/06/ 2023

DRAWING:

 $A \square . 1$ 